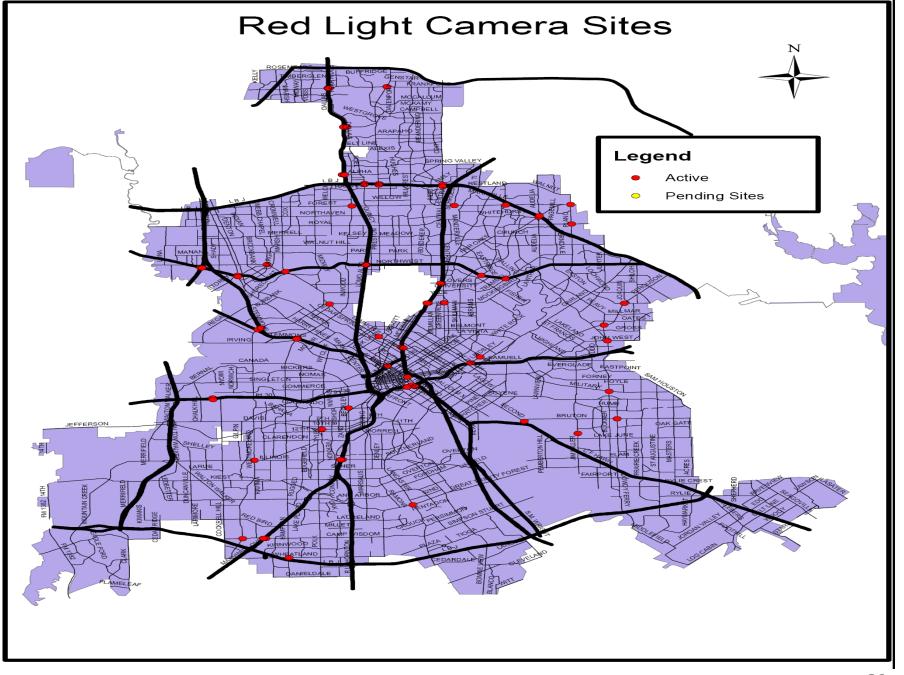

### **Appendices**

- Xerox Business Services Community Support
- 2012 ARC Goals
- Confirmed Meeting Dates
- List of ARC Members
- Red Light Camera Map
- Red Light Camera Locations

#### Camera Locations 1 of 2

|                            | Carricia Loc                                                                                                                            |                                  |                                                                                                                                                                                                                            |
|----------------------------|-----------------------------------------------------------------------------------------------------------------------------------------|----------------------------------|----------------------------------------------------------------------------------------------------------------------------------------------------------------------------------------------------------------------------|
| 1                          | S 2nd Ave SB @ Bruton Rd                                                                                                                | 21                               | Graham Ave EB @ Lindsley Ave                                                                                                                                                                                               |
| 2                          | Alpha Rd WB @ Dallas Pkwy                                                                                                               | 22                               | Greenville Ave NB @ E Mockingbird Ln                                                                                                                                                                                       |
| 3                          | N Beckley Ave SB @ W Colorado Blvd                                                                                                      | 23                               | Griffin St W WB @ S St Paul St                                                                                                                                                                                             |
| 4                          | N Buckner Blvd NB @ John West Rd                                                                                                        | 24                               | S Hampton Rd SB @ W Wheatland Rd                                                                                                                                                                                           |
| 5                          | Inwood SB @ Stemmons Fwy                                                                                                                | 25                               | Harry Hines Blvd SB @ N NW Hwy                                                                                                                                                                                             |
| 6                          | W Camp Wisdom Rd WB @ S<br>Westmoreland Rd                                                                                              | 26                               | W Illinois Ave EB @ RL Thornton Fwy                                                                                                                                                                                        |
| 7                          | N Central Expy NB @ E Lovers Ln                                                                                                         | 27                               | W Jefferson Blvd EB @ S Tyler St                                                                                                                                                                                           |
| 8                          | N Central Expy NB @ Lemmon Ave                                                                                                          | 28                               | Keller Springs Rd WB @ Knoll Trail Dr                                                                                                                                                                                      |
| 9                          | N Central Serv W NB @ E Mockingbird Ln                                                                                                  | 29                               | I30 Frontage Rd WB @ S. Cockrell Hill Rd.                                                                                                                                                                                  |
| 10                         | Coit Rd NB @ Banner Dr                                                                                                                  | 30                               | Buckner NB @ Military Parkway                                                                                                                                                                                              |
| 11                         | Commerce St EB @ S Central Expy                                                                                                         | 31                               | LBJ Fwy WB @ Preston Rd                                                                                                                                                                                                    |
| 12                         | Dallas Pkwy NB @ Keller Springs Rd                                                                                                      | 32                               | Lemmon Ave NB @ Oak Lawn Ave                                                                                                                                                                                               |
| 1                          |                                                                                                                                         | 32                               | Lemmon Ave NB @ Oak Lawn Ave                                                                                                                                                                                               |
| 13                         | Ferguson Rd EB @ Peavy Rd                                                                                                               | 33                               | I30 Frontage Rd EB @ S. Cockrell Hill Rd.                                                                                                                                                                                  |
| 13<br>14                   | Ferguson Rd EB @ Peavy Rd Ferguson Rd SB @ Gus Thomasson Rd                                                                             |                                  |                                                                                                                                                                                                                            |
|                            | - /                                                                                                                                     | 33                               | I30 Frontage Rd EB @ S. Cockrell Hill Rd.                                                                                                                                                                                  |
| 14                         | Ferguson Rd SB @ Gus Thomasson Rd                                                                                                       | 33<br>34                         | I30 Frontage Rd EB @ S. Cockrell Hill Rd.  E Ledbetter Dr EB @ S Lancaster Rd                                                                                                                                              |
| 14<br>15                   | Ferguson Rd SB @ Gus Thomasson Rd Forest Ln EB @ Abrams Rd                                                                              | 33<br>34<br>35                   | I30 Frontage Rd EB @ S. Cockrell Hill Rd.  E Ledbetter Dr EB @ S Lancaster Rd  E Ledbetter Dr WB @ Lancaster Rd                                                                                                            |
| 14<br>15<br>16             | Ferguson Rd SB @ Gus Thomasson Rd Forest Ln EB @ Abrams Rd Forest Ln EB @ Plano Rd                                                      | 33<br>34<br>35<br>36             | I30 Frontage Rd EB @ S. Cockrell Hill Rd.  E Ledbetter Dr EB @ S Lancaster Rd  E Ledbetter Dr WB @ Lancaster Rd  E Lovers Ln WB @ N Central Expy  Marvin D Love Fwy NB @ W Camp Wisdom                                     |
| 14<br>15<br>16<br>17       | Ferguson Rd SB @ Gus Thomasson Rd Forest Ln EB @ Abrams Rd Forest Ln EB @ Plano Rd Forest Ln WB @ Inwood Rd                             | 33<br>34<br>35<br>36<br>37       | I30 Frontage Rd EB @ S. Cockrell Hill Rd.  E Ledbetter Dr EB @ S Lancaster Rd  E Ledbetter Dr WB @ Lancaster Rd  E Lovers Ln WB @ N Central Expy  Marvin D Love Fwy NB @ W Camp Wisdom Rd                                  |
| 14<br>15<br>16<br>17<br>18 | Ferguson Rd SB @ Gus Thomasson Rd Forest Ln EB @ Abrams Rd Forest Ln EB @ Plano Rd Forest Ln WB @ Inwood Rd Forest Ln WB @ Schroeder Rd | 33<br>34<br>35<br>36<br>37<br>38 | I30 Frontage Rd EB @ S. Cockrell Hill Rd.  E Ledbetter Dr EB @ S Lancaster Rd  E Ledbetter Dr WB @ Lancaster Rd  E Lovers Ln WB @ N Central Expy  Marvin D Love Fwy NB @ W Camp Wisdom Rd  E. Northwest Hwy EB@ Trammel Dr |

#### Camera Locations 2 of 2

| 41 | W Mockingbird Ln EB @ John Carpenter Fwy | 54 | Skillman St SB @ LBJ Fwy             |
|----|------------------------------------------|----|--------------------------------------|
| 42 | W Mockingbird Ln WB @ N Stemmons Serv E  | 55 | Inwood Rd NB @ Stemmons Fwy          |
| 43 | S Munger Blvd NB @ Lindsley Ave          | 56 | N Walton Walker Blvd SB @ W NW Hwy   |
| 44 | E NW Hwy WB @ Avenue E / Abrams Rd       | 57 | Webb Chapel Rd SB @ Lombardy Ln      |
| 45 | N NW Hwy WB @ Dallas North Toll Way      | 58 | S. Westmoreland Rd SB @ Illinois Rd  |
| 46 | W NW Hwy EB @ Dallas North Tollway       | 59 | Woodall Rodgers Serv S WB @ Olive St |
| 47 | W NW Hwy EB @ Marsh Ln / Lemmon Ave      | 60 | Preston SB at Frankford              |
| 48 | W NW Hwy EB @ N Walton Walker Blvd       | 61 | Preston NB at Frankford              |
| 49 | W NW Hwy WB @ Marsh Ln / Lemmon Ave      | 62 | Camp Wisdom at Marvin D. Love        |
| 50 | Preston Rd SB @ LBJ Fwy                  | 63 | S Buckner Blvd SB @ Bruton Rd.       |
| 51 | ERL Thornton Serv N WB @ S Harwood St    | 64 | N Buckner Blvd NB @ Garland Rd       |
| 52 | E R L Thornton Serv S EB @ S Harwood St  | 65 | Garland Rd EB @ N Buckner Blvd       |
| 53 | Skillman St NB @ LBJ Fwy                 | 66 | Garland Rd WB @ N Buckner Blvd       |
|    |                                          |    |                                      |
|    |                                          |    |                                      |