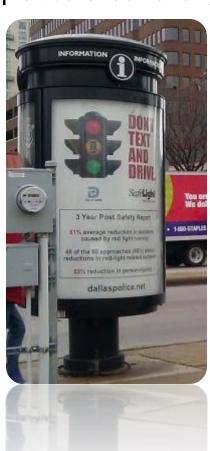

### **Examples of Past Events and Information Campaigns**

- Safelight Posters in City Kiosks (125 posters placed around City)
- Social Clubs- Kiwanis Club
- Driving Schools- Omega Driving School
- DPD Neighborhood and other Safety Fairs
- National Stop on Red Week Events
- Back to School Festivals
- National Night Out
- Texas State Fair
- Chief on the Beat
- Cinco de Mayo at the Fairgrounds
- School Visits
- Press Releases
- Proclamations