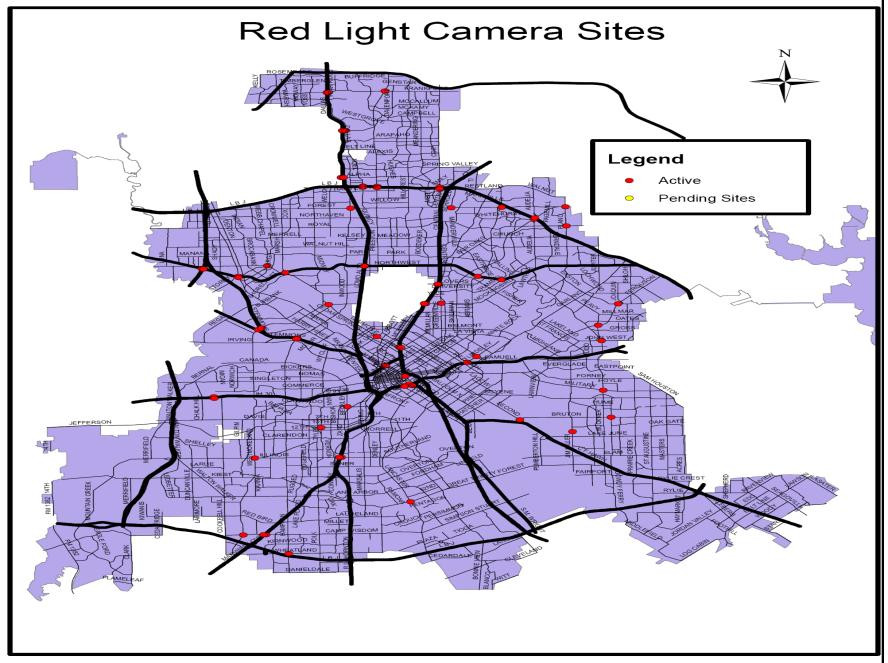

### **Appendices**

- List of ARC Members
- Red Light Camera Map
- Red Light Camera Locations by Districts