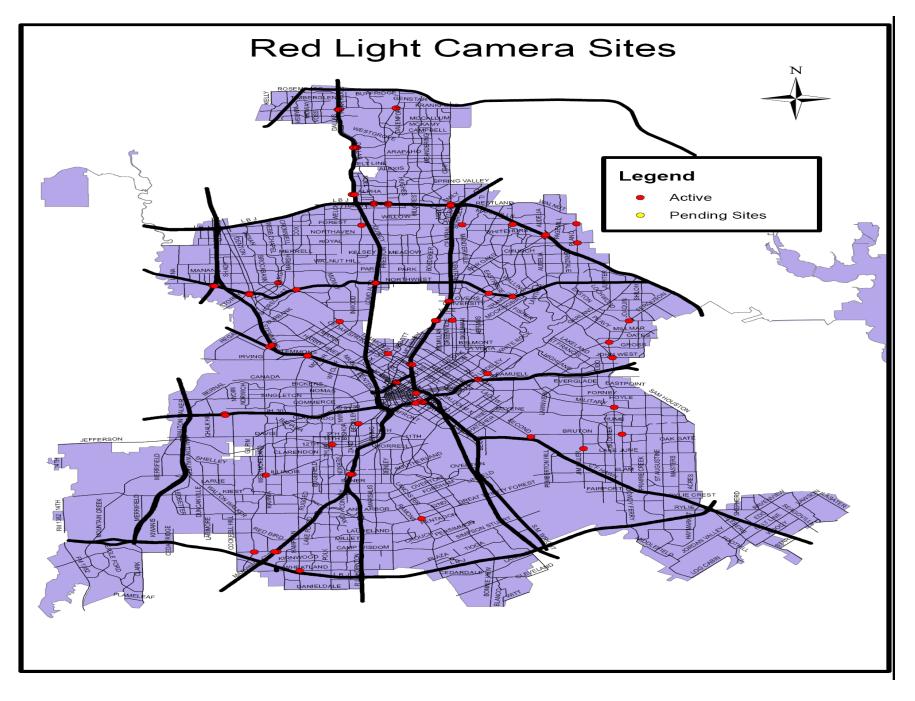

# Appendices

- 9 and 7 Year Crash Data
- 2016 Approved Meeting Dates
- ARC Members list
- Red Light Camera Map
- Red Light Camera Locations by District