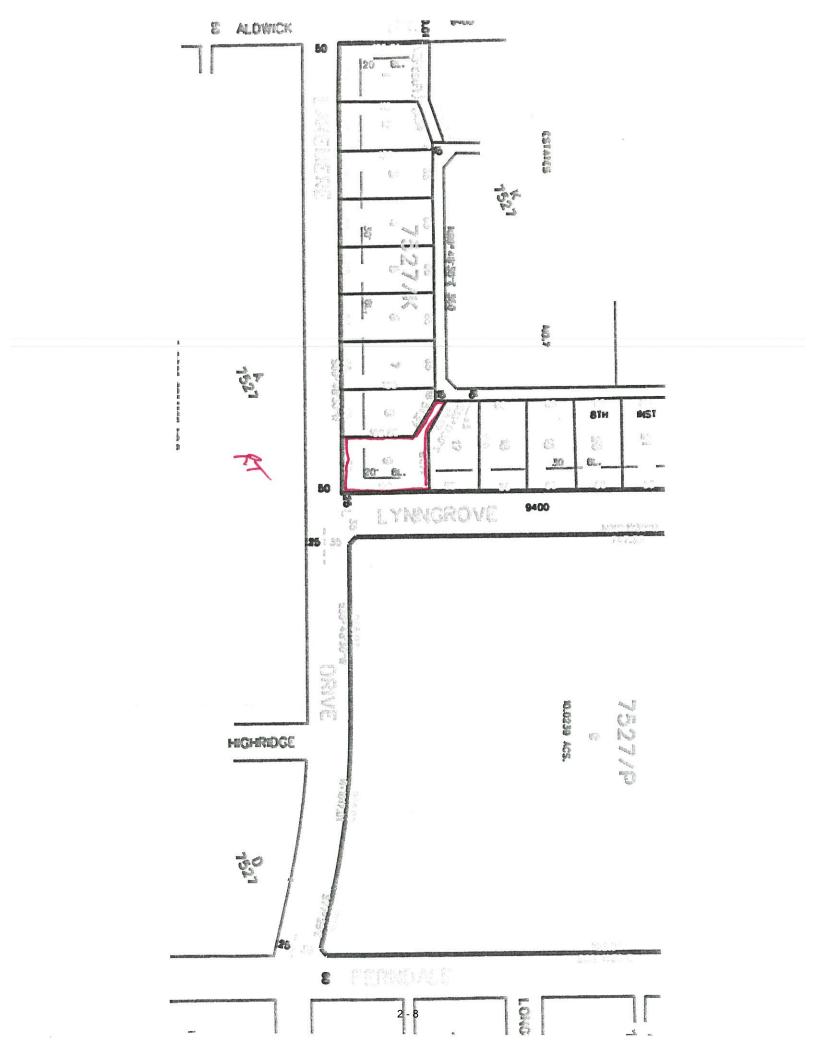

## FILE NUMBER: BDA189-027(OA)

**BUILDING OFFICIAL'S REPORT:** Application of Christopher Fergusson, represented by Christopher Villanueva, for a special exception to the fence standards regulations at 10045 Lakemere Drive. This property is more fully described as Lot 9, Block K/7527, and is zoned R-7.5(A), which limits the height of a fence in the front yard to 4 feet. The applicant proposes to construct and/or maintain an 8 foot high fence in a required front yard, which will require a 4 foot special exception to the fence standards regulations.

## GENERAL FACTS/STAFF ANALYSIS:

- This request for a special exception to the fence height of 4' focuses on constructing and maintaining an 8' high solid board-on-board wood fence with an 8' board on board sliding vehicular gate and 8' pedestrian gate in one of the site's two required front yards (Lynngrove Drive) on a site developed with a single-family home.
- The subject site is zoned R-7.5(A) which requires a 25' front yard setback.
- The Dallas Development Code states that in all residential districts except multifamily districts, a fence may not exceed 4' above grade when located in the required front yard.
- The site is located at the northwest corner of Lakemere Drive and Lynngrove Drive.
- Given the single-family zoning and location of the corner lot subject site, it has two required front yards. The site has a 30' required front yard caused by a platted building line along Lakemere Drive and a 20' required front yard along Lynngrove Drive.
- No part of the application is made to address any fence in the site's Lakemere Drive required front yard.
- The applicant has submitted a site plan and elevation of the proposal in the front yard setback with notations indicating that the proposal reaches a maximum height of 8'.
- The following additional information was gleaned from the submitted site plan:
  - The proposal is represented as being approximately 66' in length parallel to Lynngrove Drive and approximately 10' perpendicular to Lynngrove Drive on the north and south sides of the site in this front yard setback.
  - The proposal is represented as being located approximately 10' from the front property line or 22' from the pavement line
- The Board Senior Planner conducted a field visit of the site and surrounding area (approximately 400 feet north, east and west of the subject site) and noted no other fences that appeared to be above 4' in height and located in a front yard setback.
- As of March 8, 2019, no letters have been submitted in support of or in opposition to the request.
- The applicant has the burden of proof in establishing that the special exceptions to the fence standards regulations related to height over 4' in the front yard setback will not adversely affect neighboring property.