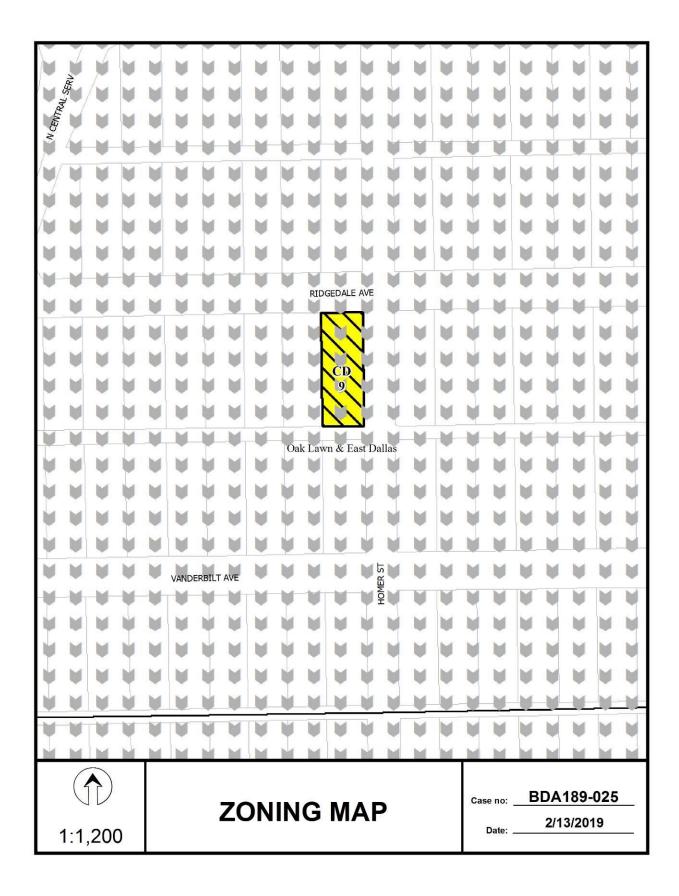

## FILE NUMBER: BDA189-025(OA)

**BUILDING OFFICIAL'S REPORT:** Application of Ward Williford for special exceptions to the visual obstruction regulations at 5150 Ridgedale Avenue. This property is more fully described as Lot 10, Block V/2190, and is zoned CD 9, which requires a 20 foot visibility triangle at alley and driveway approaches. The applicant proposes to construct and/or maintain items in required visibility triangles, which will require special exceptions to the visual obstruction regulations.

#### <u>Zoning:</u>

| <u>Site</u> : | CD 9 (Conservation District) |
|---------------|------------------------------|
| North:        | CD 9 (Conservation District) |
| South:        | CD 9 (Conservation District) |
| East:         | CD 9 (Conservation District) |
| West:         | CD 9 (Conservation District) |