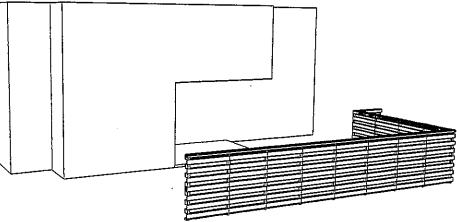

## FILE NUMBER: BDA189-035(OA)

**BUILDING OFFICIAL'S REPORT:** Application of Danny Sipes for special exceptions to the fence standards regulations at 602 W. Colorado Boulevard. This property is more fully described as Lot 1-A, Block 5922, and is zoned R-7.5(A), which limits the height of a fence in the front yard to 4 feet and requires a fence panel with a surface area that is less than 50 percent open may not be located less than 5 feet from the front lot line. The applicant proposes to construct and/or maintain a 6 foot high fence in a required front yard, which will require a 2 foot special exception to the fence standards regulations, and to construct and/or maintain a fence in a required front yard with a fence panel having less than 50 percent open surface area located less than 5 feet from the front lot line.

## REQUESTS:

The following requests have been made on a site that is developed with a single-family home:

- 1. A request for a special exception to the fence standards regulations related to height of 2' is made to maintain a 6' high solid wood fence in one of the site's two required front yards (Cedar Hill Avenue); and
- 2. A request for a special exception to the fence standards regulations related to fence panels with a surface area that is less than 50 percent open less than 5' from the front lot line, is made to construct and maintain the aforementioned 6' high solid wood fence along Cedar Hill Avenue located less than 5' from this front lot line.

## **GENERAL FACTS/STAFF ANALYSIS:**

- The requests for special exceptions to the fence standards regulations on a site developed with a single-family home focus on:
  - constructing/maintaining a 6' high solid wood fence in one of the site's two required front yards (Cedar Hill Avenue); and
  - constructing/maintaining the aforementioned 6' high solid wood fence along Cedar Hill Avenue located less than 5' from this front lot line.
- The Dallas Development Code states that in all residential districts except multifamily districts, a fence may not exceed 4' above grade when located in the required front yard.
- The Dallas Development Code states that no fence panel having less than 50 percent open surface area may be located less than five feet from the front lot line.
- The subject site is zoned R-7.5(A) which requires a 25' front yard setback.
- The site is located at the southwest corner of Colorado Boulevard and Cedar Hill Avenue.
- Given the single-family zoning and location of the corner lot, the subject site has two required front yards. The site has a 35' required front yard caused by a platted building line along Colorado Boulevard and a 20' required front yard along Cedar Hill Avenue.
- The applicant has submitted a site plan and elevation of the proposal along Cedar Hill Avenue that shows the proposal in this front yard setback reaching a maximum height of 6' and with fence panels having a surface area that is less than 50 percent open and located less than 5' from this front lot line.
- The following additional information was gleaned from the submitted site plan:

- The proposal is represented as being approximately 40' in length parallel to Cedar Hill Avenue and approximately 20' perpendicular to Cedar Hill on the north and south sides of the site in this front yard setback.
- The proposed fence is represented as being located on the front property line, or approximately 12' from the pavement line.
- The Sustainable Development and Construction Department Senior Planner conducted a field visit of the site and surrounding area approximately 400 feet north, south, east, and west of the site and noted similar fences that appeared to be over 4' in height and in a front yard setback located on the properties along Cedar Hill and along Colorado Boulevard all with no recorded BDA history.
- As of March 8, 2019, no letters have been submitted in support of or in opposition to the request.
- The applicant has the burden of proof in establishing that the special exceptions to the fence standards regulations related to height 2' and related to a fence with panels with surface areas less than 50 percent open less than 5' from the front lot line will not adversely affect neighboring property.
- Granting these special exceptions with a condition imposed that the applicant complies with the submitted site plan and elevation would require the proposal exceeding 2' in height in the front yard setback and with fence panels with surface areas less than 50 percent open located less than 5' from the front lot line to be maintained in the location and of the heights and materials as shown on these documents.