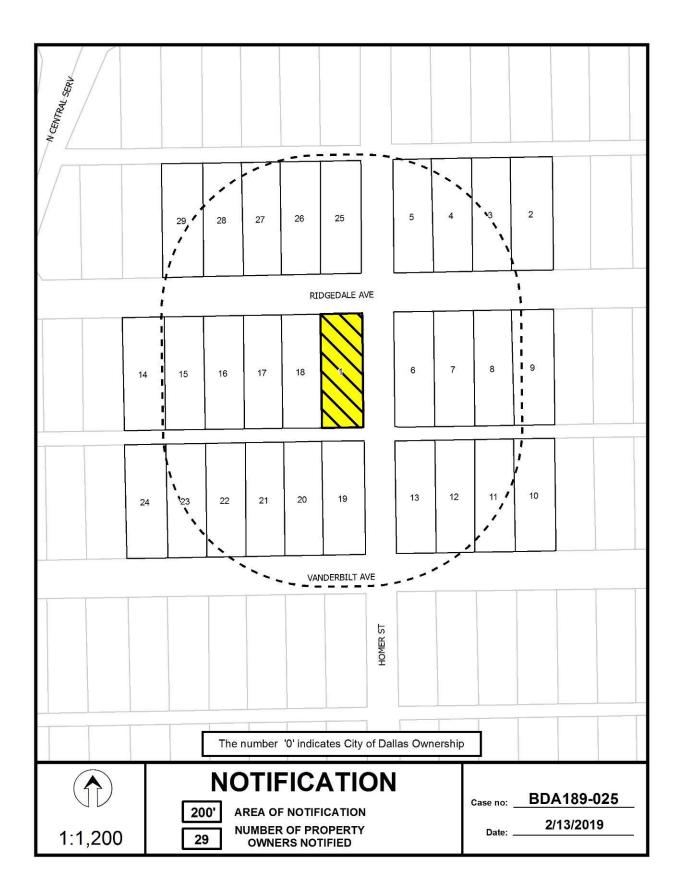

## Notification List of Property Owners

## BDA189-025

## 29 Property Owners Notified

| Label # | Address |                | Owner                            |
|---------|---------|----------------|----------------------------------|
| 1       | 5150    | RIDGEDALE AVE  | WILLIFORD WARD & ROBERTA         |
| 2       | 5215    | RIDGEDALE AVE  | POWELL MATTHEW D                 |
| 3       | 5211    | RIDGEDALE AVE  | SMITH JEFFERY L                  |
| 4       | 5207    | RIDGEDALE AVE  | MCMICHAEL ALI & JONATHAN         |
| 5       | 5203    | RIDGEDALE AVE  | OVERBEY GEORGE                   |
| 6       | 5202    | RIDGEDALE AVE  | WALKER STEVEN W & SUSAN M        |
| 7       | 5206    | RIDGEDALE AVE  | SMITH PRESTON GEORGE             |
| 8       | 5210    | RIDGEDALE AVE  | FERRER CARLA                     |
| 9       | 5214    | RIDGEDALE AVE  | GARDNER ROBERTPAUL III           |
| 10      | 5215    | VANDERBILT AVE | LOHR MATTHEW RYAN &              |
| 11      | 5211    | VANDERBILT AVE | SHAFFER TAMMY &                  |
| 12      | 5207    | VANDERBILT AVE | SYKORA JOSEPH ROBERT NATHANIEL & |
| 13      | 5203    | VANDERBILT AVE | TREECE RUSSELL W                 |
| 14      | 5130    | RIDGEDALE AVE  | BROOKS CARROLL K &               |
| 15      | 5134    | RIDGEDALE AVE  | HANSON ALEXANDRA E & JONATHAN S  |
| 16      | 5138    | RIDGEDALE AVE  | MAUCK DUSTIN & KATHERINE         |
| 17      | 5142    | RIDGEDALE AVE  | AYALA MARIO & CLARA              |
| 18      | 5146    | RIDGEDALE AVE  | HARWOOD JOSEPH                   |
| 19      | 5151    | VANDERBILT AVE | MUNOZ STELLA HERNANDEZ           |
| 20      | 5145    | VANDERBILT AVE | TAMLYN CONNOR G & EMILY B        |
| 21      | 5141    | VANDERBILT AVE | THOMAS ALISON SMITH              |
| 22      | 5139    | VANDERBILT AVE | DRYDEN ROBERT T & MARY           |
| 23      | 5135    | VANDERBILT AVE | BAINS JOHN ROBERT                |
| 24      | 5131    | VANDERBILT AVE | SMITH SHIRLENE STEPHANIE         |
| 25      | 5151    | RIDGEDALE AVE  | CANESTRARI ROBERT D              |
| 26      | 5147    | RIDGEDALE AVE  | STEELE MICHAEL J & TERRY         |

#### 02/13/2019

| Label # | Address |               | Owner                                 |
|---------|---------|---------------|---------------------------------------|
| 27      | 5143    | RIDGEDALE AVE | SMITH STANFORD SCOTT &                |
| 28      | 5139    | RIDGEDALE AVE | BENDER KEVIN &                        |
| 29      | 5135    | RIDGEDALE AVE | HOPKINS MICA POWELL & MICHAEL HOPKINS |