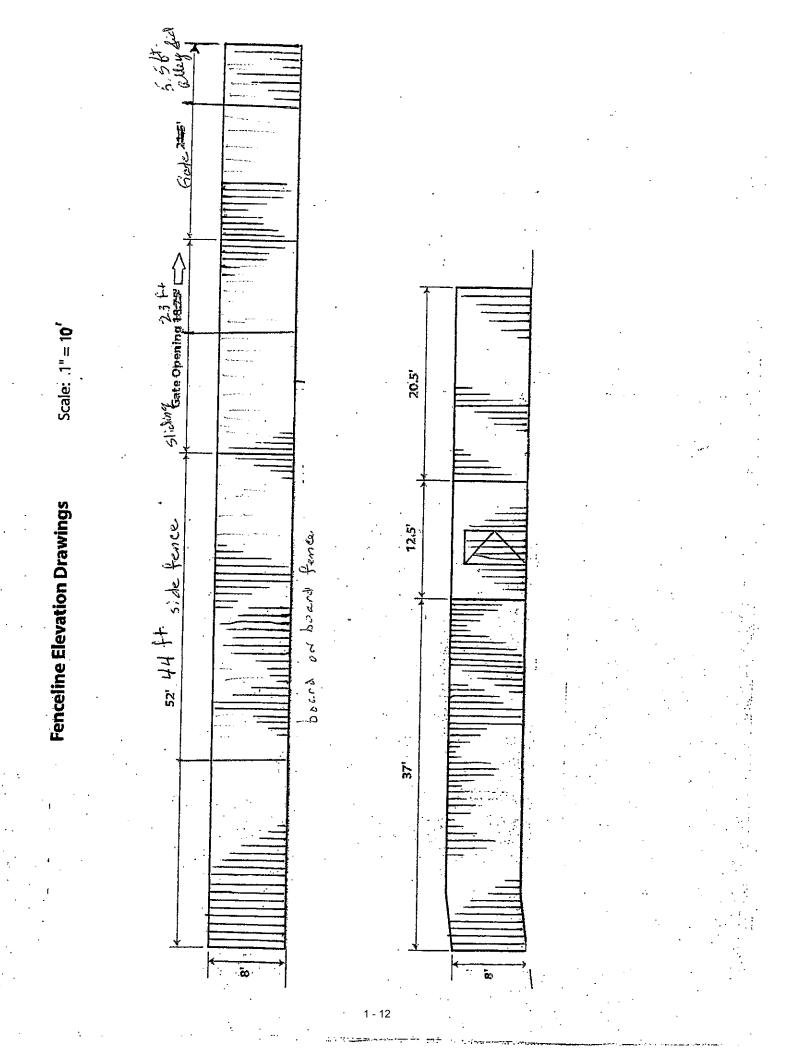

## REQUESTS:

Requests for special exceptions to the visual obstruction regulations are made to maintain portions of an 8' high solid wood fence and portions of an 8' high sliding solid wood gate in the two 20' visibility triangles on both sides of the driveway into the site from Homer Street, and in the 20' visibility triangle at where the alley meets Homer Street on a site developed with a single family home.

## **GENERAL FACTS/STAFF ANALYSIS:**

- These requests for special exceptions to the visual obstruction regulations focus on maintaining portions of an 8' high solid wood fence and portions of an 8' high sliding solid wood gate in the two 20' visibility triangles on both sides of the driveway into the site from Homer Street, and in the 20' visibility triangle at where the alley meets Homer Street on a site developed with a single family home.
- Section 51A-4.602(d) of the Dallas Development Code states the following: a person shall not erect, place, or maintain a structure, berm, plant life or any other item on a lot if the item is:
  - in a visibility triangle as defined in the Code (45-foot visibility triangles at street intersections and 20-foot visibility triangles at drive approaches and at alleys on properties zoned single family); and
  - between two and a half and eight feet in height measured from the top of the adjacent street curb (or the grade of the portion on the street adjacent to the visibility triangle).
- The property is located in Conservation District 9 which requires the portion of a lot with a triangular area formed by connecting together the point of intersection of the edge of a driveway or alley and the adjacent street curb line (or, if there is no street curb, what would be the normal street curb line) and points on the driveway or alley edge end the street curb line 20 feet from the intersection.
- A site plan and elevation have been submitted indicating portions of an 8' high solid wood fence and portions of an 8' high sliding wood gate located in the two 20' visibility triangles on both sides of the driveway into the site from Homer Street, and indicating portions of an 8' high solid wood fence and an 8' high sliding solid wood gate located in the 20' visibility triangle at where the alley meets Homer Street.
- The Sustainable Development Department Senior Engineer has submitted a review comment sheet marked "Has no objections".