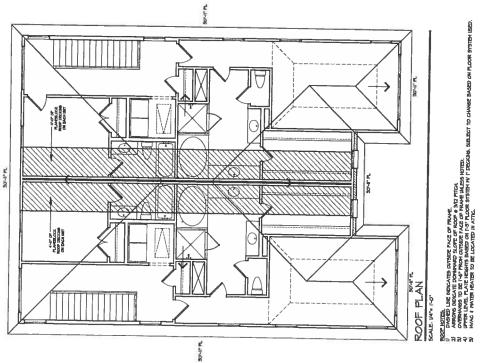

(Affiant/Applicant's signature)

BDA189-035. Application of Danny Sipes for a special exception to the fence height regulations, and for a special exception to the fence standards regulations at 604 W COLORADO BLVD. This property is more fully described as Lot 1-A, Block 5922, and is zoned R-7.5(A), which limits the height of a fence in the front yard to 4 feet and requires a fence panel with a surface area that is less than 50 percent open may not be located less than 5 feet from the front lot line. The applicant proposes to construct an 6 foot high fence regulations, and to construct a fence in a required front yard, which will require a 2 foot special exception to the fence panel having les than 50 percent open surface area located less than 5 feet from the front lot line, which wi require a special exception to the fence panel having les than 50 percent open surface area located less than 5 feet from the front lot line, which wi