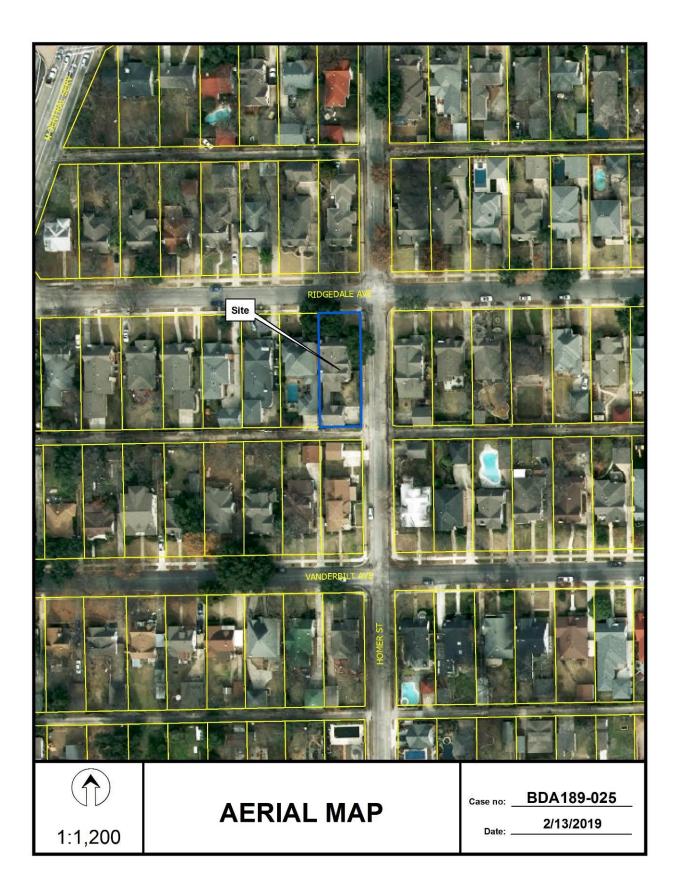

## FILE NUMBER: BDA189-025(OA)

**BUILDING OFFICIAL'S REPORT:** Application of Ward Williford for special exceptions to the visual obstruction regulations at 5150 Ridgedale Avenue. This property is more fully described as Lot 10, Block V/2190, and is zoned CD 9, which requires a 20 foot visibility triangle at alley and driveway approaches. The applicant proposes to construct and/or maintain items in required visibility triangles, which will require special exceptions to the visual obstruction regulations.

- **LOCATION**: 5150 Ridgedale Avenue
- **APPLICANT:** Ward Williford

## REQUESTS:

Requests for special exceptions to the visual obstruction regulations are made to maintain portions of an 8' high solid wood fence and portions of an 8' high sliding solid wood gate in the two 20' visibility triangles on both sides of the driveway into the site from Homer Street, and in the 20' visibility triangle at where the alley meets Homer Street on a site developed with a single family home.