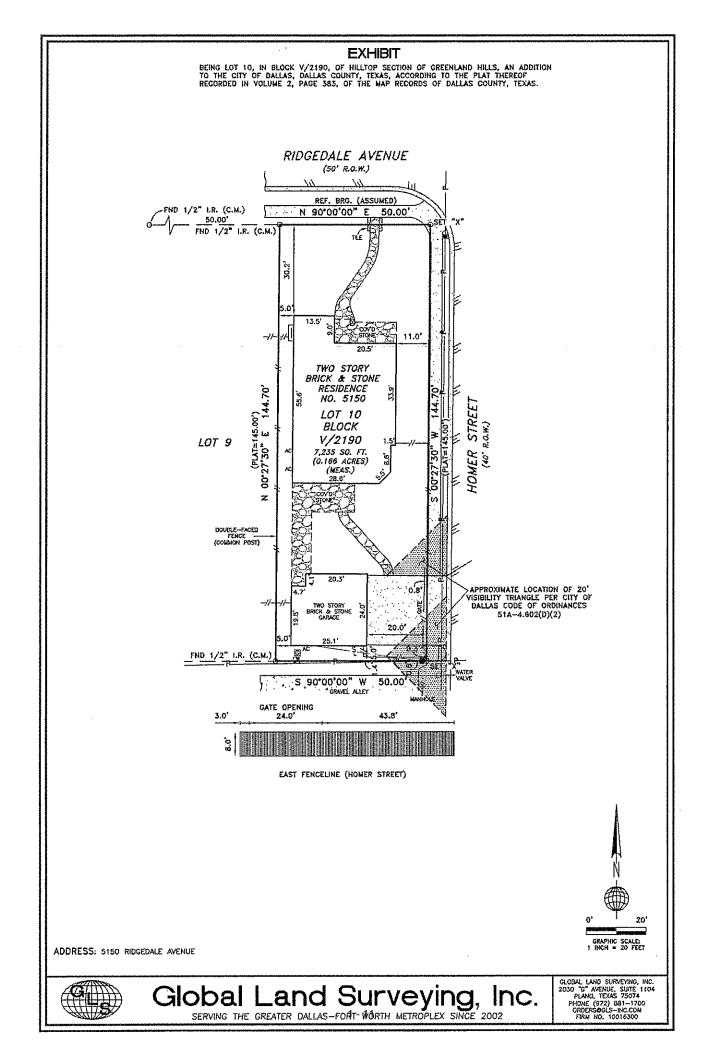

## FILE NUMBER: BDA189-025(OA)

**BUILDING OFFICIAL'S REPORT:** Application of Ward Williford for special exceptions to the visual obstruction regulations at 5150 Ridgedale Avenue. This property is more fully described as Lot 10, Block V/2190, and is zoned CD 9, which requires a 20 foot visibility triangle at alley and driveway approaches. The applicant proposes to construct and/or maintain items in required visibility triangles, which will require special exceptions to the visual obstruction regulations.

## REQUESTS:

Requests for special exceptions to the visual obstruction regulations are made to maintain portions of an 8' high solid wood fence and portions of an 8' high sliding solid wood gate in the two 20' visibility triangles on both sides of the driveway into the site from Homer Street, and in the 20' visibility triangle at where the alley meets Homer Street on a site developed with a single family home.

## **GENERAL FACTS/STAFF ANALYSIS:**

- These requests for special exceptions to the visual obstruction regulations focus on maintaining portions of an 8' high solid wood fence and portions of an 8' high sliding solid wood gate in the two 20' visibility triangles on both sides of the driveway into the site from Homer Street, and in the 20' visibility triangle at where the alley meets Homer Street on a site developed with a single family home.
- Section 51A-4.602(d) of the Dallas Development Code states the following: a person shall not erect, place, or maintain a structure, berm, plant life or any other item on a lot if the item is:
  - in a visibility triangle as defined in the Code (45-foot visibility triangles at street intersections and 20-foot visibility triangles at drive approaches and at alleys on properties zoned single family); and
  - between two and a half and eight feet in height measured from the top of the adjacent street curb (or the grade of the portion on the street adjacent to the visibility triangle).
- The property is located in Conservation District 9 which requires the portion of a lot with a triangular area formed by connecting together the point of intersection of the edge of a driveway or alley and the adjacent street curb line (or, if there is no street curb, what would be the normal street curb line) and points on the driveway or alley edge end the street curb line 20 feet from the intersection.
- A site plan and elevation have been submitted indicating portions of an 8' high solid wood fence and portions of an 8' high sliding wood gate located in the two 20' visibility triangles on both sides of the driveway into the site from Homer Street, and indicating portions of an 8' high solid wood fence and an 8' high sliding solid wood gate located in the 20' visibility triangle at where the alley meets Homer Street.
- The Sustainable Development Department Senior Engineer has submitted a review comment sheet marked "Has no objections".

- The applicant has the burden of proof in establishing how granting the requests for special exceptions, to the visual obstruction regulations, to maintain portions of an 8' high solid wood fence and portions of an 8' high sliding solid wood gate in the two 20' visibility triangles on both sides of the driveway into the site from Homer Street, and in the 20' visibility triangle at where the alley meets Homer Street, do not constitute a traffic hazard.
- Granting these requests with a condition imposed that the applicant complies with the submitted site plan and elevation would limit the items to be maintained in the 20' drive approach visibility triangles into the site from Homer Street and in the 20' visibility triangle where the alley meets Homer Street, to that what is shown on these documents – portions of an 8' high solid wood fence and portions of an 8' high sliding solid wood gate.