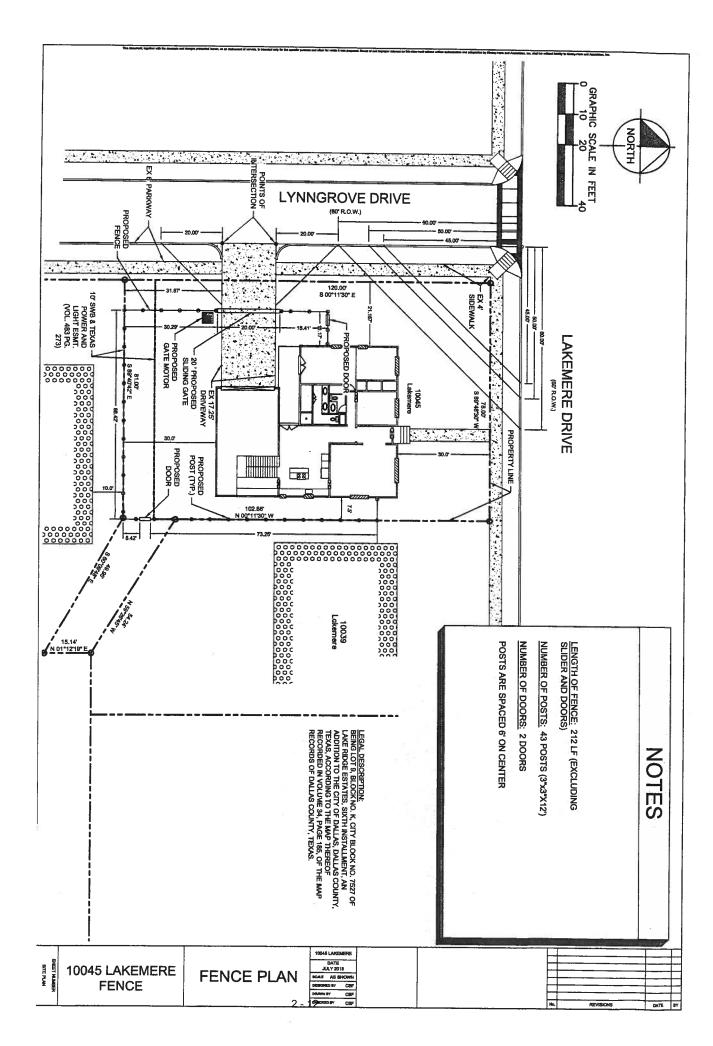

## FILE NUMBER: BDA189-027(OA)

**BUILDING OFFICIAL'S REPORT:** Application of Christopher Fergusson, represented by Christopher Villanueva, for a special exception to the fence standards regulations at 10045 Lakemere Drive. This property is more fully described as Lot 9, Block K/7527, and is zoned R-7.5(A), which limits the height of a fence in the front yard to 4 feet. The applicant proposes to construct and/or maintain an 8 foot high fence in a required front yard, which will require a 4 foot special exception to the fence standards regulations.

#### REQUEST:

A request for a special exception to the fence standards regulations related to height of 4' is made to construct and maintain an 8' high solid board-on-board wood fence with an 8' board on board sliding vehicular gate and 8' pedestrian gate in one of the site's two required front yards (Lynngrove Drive) on a site developed with a single family home.

## GENERAL FACTS/STAFF ANALYSIS:

- This request for a special exception to the fence height of 4' focuses on constructing and maintaining an 8' high solid board-on-board wood fence with an 8' board on board sliding vehicular gate and 8' pedestrian gate in one of the site's two required front yards (Lynngrove Drive) on a site developed with a single-family home.
- The subject site is zoned R-7.5(A) which requires a 25' front yard setback.
- The Dallas Development Code states that in all residential districts except multifamily districts, a fence may not exceed 4' above grade when located in the required front yard.
- The site is located at the northwest corner of Lakemere Drive and Lynngrove Drive.
- Given the single-family zoning and location of the corner lot subject site, it has two required front yards. The site has a 30' required front yard caused by a platted building line along Lakemere Drive and a 20' required front yard along Lynngrove Drive.
- No part of the application is made to address any fence in the site's Lakemere Drive required front yard.
- The applicant has submitted a site plan and elevation of the proposal in the front yard setback with notations indicating that the proposal reaches a maximum height of 8'.
- The following additional information was gleaned from the submitted site plan:
  - The proposal is represented as being approximately 66' in length parallel to Lynngrove Drive and approximately 10' perpendicular to Lynngrove Drive on the north and south sides of the site in this front yard setback.
  - The proposal is represented as being located approximately 10' from the front property line or 22' from the pavement line
- The Board Senior Planner conducted a field visit of the site and surrounding area (approximately 400 feet north, east and west of the subject site) and noted no other fences that appeared to be above 4' in height and located in a front yard setback.
- As of March 8, 2019, no letters have been submitted in support of or in opposition to the request.
- The applicant has the burden of proof in establishing that the special exceptions to the fence standards regulations related to height over 4' in the front yard setback will not adversely affect neighboring property.

We noticed on our site drawing that the proposed gate sits within the 20x 20 visibility clearance. We are not seeking relief in regards to this encroachment and only submitting for approval of the height. It was not our intent to encroach this area and we will make adjustments to move the fence 2' back to be clear of the 20x20 visibility clearance. Please feel free to contact me should you have any questions or need any additional information.