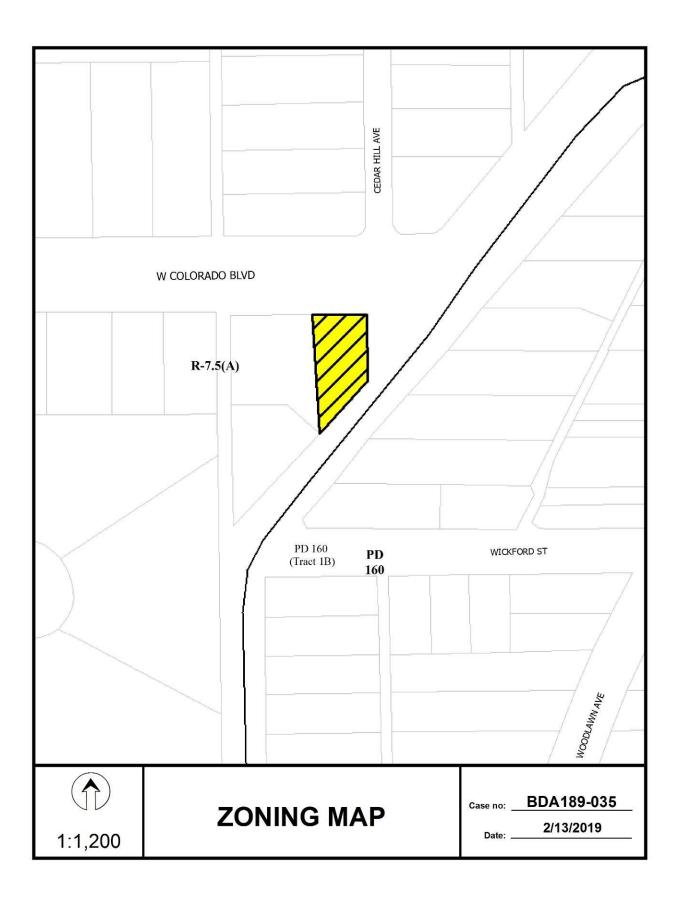

## FILE NUMBER: BDA189-035(OA)

**BUILDING OFFICIAL'S REPORT:** Application of Danny Sipes for special exceptions to the fence standards regulations at 602 W. Colorado Boulevard. This property is more fully described as Lot 1-A, Block 5922, and is zoned R-7.5(A), which limits the height of a fence in the front yard to 4 feet and requires a fence panel with a surface area that is less than 50 percent open may not be located less than 5 feet from the front lot line. The applicant proposes to construct and/or maintain a 6 foot high fence in a required front yard, which will require a 2 foot special exception to the fence standards regulations, and to construct and/or maintain a fence in a required front yard with a fence panel having less than 50 percent open surface area located less than 5 feet from the front lot line.

**LOCATION**: 602 W. Colorado Boulevard

APPLICANT: Danny Sipes

## REQUESTS:

The following requests have been made on a site that is developed with a single-family home:

- 1. A request for a special exception to the fence standards regulations related to height of 2' is made to maintain a 6' high solid wood fence in one of the site's two required front yards (Cedar Hill Avenue); and
- 2. A request for a special exception to the fence standards regulations related to fence panels with a surface area that is less than 50 percent open less than 5' from the front lot line, is made to construct and maintain the aforementioned 6' high solid wood fence along Cedar Hill Avenue located less than 5' from this front lot line.