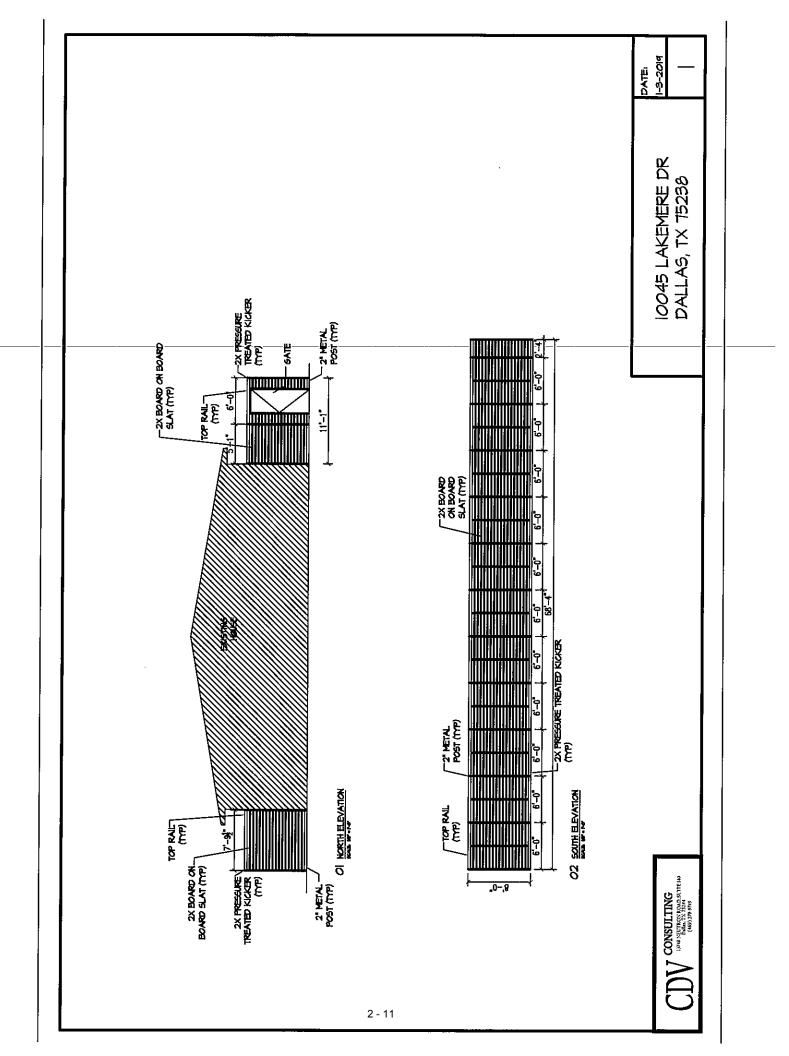

## FILE NUMBER: BDA189-027(OA)

**BUILDING OFFICIAL'S REPORT:** Application of Christopher Fergusson, represented by Christopher Villanueva, for a special exception to the fence standards regulations at 10045 Lakemere Drive. This property is more fully described as Lot 9, Block K/7527, and is zoned R-7.5(A), which limits the height of a fence in the front yard to 4 feet. The applicant proposes to construct and/or maintain an 8 foot high fence in a required front yard, which will require a 4 foot special exception to the fence standards regulations.

#### REQUEST:

A request for a special exception to the fence standards regulations related to height of 4' is made to construct and maintain an 8' high solid board-on-board wood fence with an 8' board on board sliding vehicular gate and 8' pedestrian gate in one of the site's two required front yards (Lynngrove Drive) on a site developed with a single family home.

## GENERAL FACTS/STAFF ANALYSIS:

- This request for a special exception to the fence height of 4' focuses on constructing and maintaining an 8' high solid board-on-board wood fence with an 8' board on board sliding vehicular gate and 8' pedestrian gate in one of the site's two required front yards (Lynngrove Drive) on a site developed with a single-family home.
- The subject site is zoned R-7.5(A) which requires a 25' front yard setback.
- The Dallas Development Code states that in all residential districts except multifamily districts, a fence may not exceed 4' above grade when located in the required front yard.
- The site is located at the northwest corner of Lakemere Drive and Lynngrove Drive.
- Given the single-family zoning and location of the corner lot subject site, it has two required front yards. The site has a 30' required front yard caused by a platted building line along Lakemere Drive and a 20' required front yard along Lynngrove Drive.
- No part of the application is made to address any fence in the site's Lakemere Drive required front yard.
- The applicant has submitted a site plan and elevation of the proposal in the front yard setback with notations indicating that the proposal reaches a maximum height of 8'.
- The following additional information was gleaned from the submitted site plan:
  - The proposal is represented as being approximately 66' in length parallel to Lynngrove Drive and approximately 10' perpendicular to Lynngrove Drive on the north and south sides of the site in this front yard setback.
  - The proposal is represented as being located approximately 10' from the front property line or 22' from the pavement line
- The Board Senior Planner conducted a field visit of the site and surrounding area (approximately 400 feet north, east and west of the subject site) and noted no other fences that appeared to be above 4' in height and located in a front yard setback.
- As of March 8, 2019, no letters have been submitted in support of or in opposition to the request.
- The applicant has the burden of proof in establishing that the special exceptions to the fence standards regulations related to height over 4' in the front yard setback will not adversely affect neighboring property.