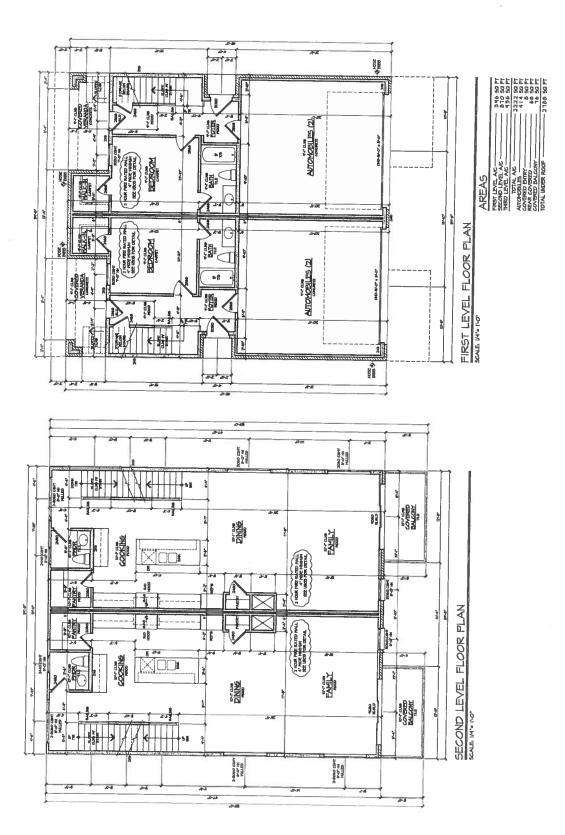

(Affiant/Applicant's signature)

BDA189-035. Application of Danny Sipes for a special exception to the fence height regulations, and for a special exception to the fence standards regulations at 604 W COLORADO BLVD. This property is more fully described as Lot 1-A, Block 5922, and is zoned R-7.5(A), which limits the height of a fence in the front yard to 4 feet and requires a fence panel with a surface area that is less than 50 percent open may not be located less than 5 feet from the front lot line. The applicant proposes to construct an 6 foot high fence regulations, and to construct a fence in a required front yard, which will require a 2 foot special exception to the fence panel having les than 50 percent open surface area located less than 5 feet from the front lot line, which wi require a special exception to the fence panel having les than 50 percent open surface area located less than 5 feet from the front lot line, which wi