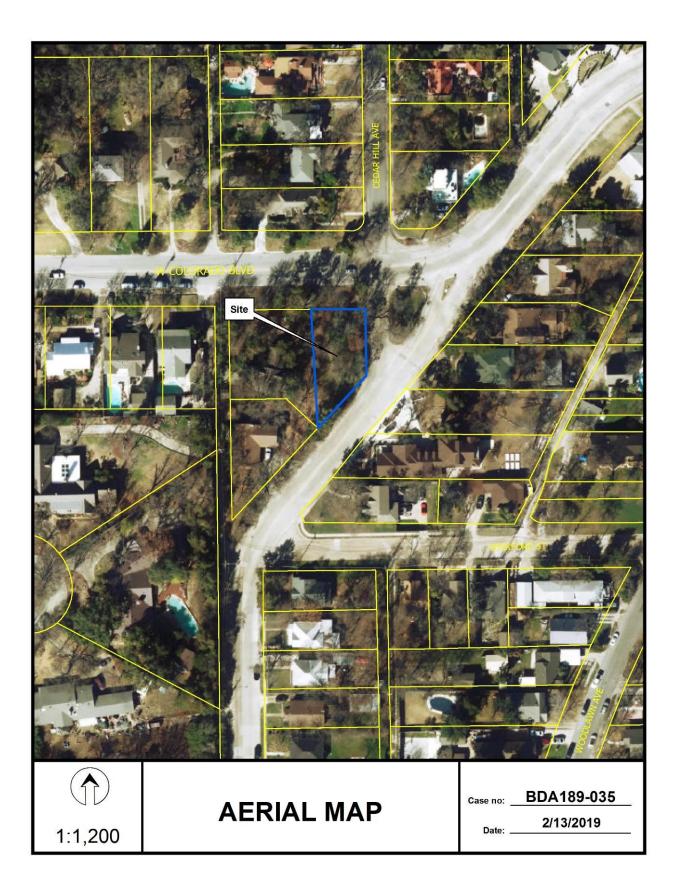

## FILE NUMBER: BDA189-035(OA)

**BUILDING OFFICIAL'S REPORT:** Application of Danny Sipes for special exceptions to the fence standards regulations at 602 W. Colorado Boulevard. This property is more fully described as Lot 1-A, Block 5922, and is zoned R-7.5(A), which limits the height of a fence in the front yard to 4 feet and requires a fence panel with a surface area that is less than 50 percent open may not be located less than 5 feet from the front lot line. The applicant proposes to construct and/or maintain a 6 foot high fence in a required front yard, which will require a 2 foot special exception to the fence standards regulations, and to construct and/or maintain a fence in a required front yard with a fence panel having less than 50 percent open surface area located less than 5 feet from the front lot line.

## REQUESTS:

The following requests have been made on a site that is developed with a single-family home:

- 1. A request for a special exception to the fence standards regulations related to height of 2' is made to maintain a 6' high solid wood fence in one of the site's two required front yards (Cedar Hill Avenue); and
- 2. A request for a special exception to the fence standards regulations related to fence panels with a surface area that is less than 50 percent open less than 5' from the front lot line, is made to construct and maintain the aforementioned 6' high solid wood fence along Cedar Hill Avenue located less than 5' from this front lot line.

## **GENERAL FACTS/STAFF ANALYSIS:**

- The requests for special exceptions to the fence standards regulations on a site developed with a single-family home focus on:
  - constructing/maintaining a 6' high solid wood fence in one of the site's two required front yards (Cedar Hill Avenue); and
  - constructing/maintaining the aforementioned 6' high solid wood fence along Cedar Hill Avenue located less than 5' from this front lot line.
- The Dallas Development Code states that in all residential districts except multifamily districts, a fence may not exceed 4' above grade when located in the required front yard.
- The Dallas Development Code states that no fence panel having less than 50 percent open surface area may be located less than five feet from the front lot line.
- The subject site is zoned R-7.5(A) which requires a 25' front yard setback.
- The site is located at the southwest corner of Colorado Boulevard and Cedar Hill Avenue.
- Given the single-family zoning and location of the corner lot, the subject site has two required front yards. The site has a 35' required front yard caused by a platted building line along Colorado Boulevard and a 20' required front yard along Cedar Hill Avenue.
- The applicant has submitted a site plan and elevation of the proposal along Cedar Hill Avenue that shows the proposal in this front yard setback reaching a maximum height of 6' and with fence panels having a surface area that is less than 50 percent open and located less than 5' from this front lot line.
- The following additional information was gleaned from the submitted site plan:

- The proposal is represented as being approximately 40' in length parallel to Cedar Hill Avenue and approximately 20' perpendicular to Cedar Hill on the north and south sides of the site in this front yard setback.
- The proposed fence is represented as being located on the front property line, or approximately 12' from the pavement line.
- The Sustainable Development and Construction Department Senior Planner conducted a field visit of the site and surrounding area approximately 400 feet north, south, east, and west of the site and noted similar fences that appeared to be over 4' in height and in a front yard setback located on the properties along Cedar Hill and along Colorado Boulevard all with no recorded BDA history.
- As of March 8, 2019, no letters have been submitted in support of or in opposition to the request.
- The applicant has the burden of proof in establishing that the special exceptions to the fence standards regulations related to height 2' and related to a fence with panels with surface areas less than 50 percent open less than 5' from the front lot line will not adversely affect neighboring property.
- Granting these special exceptions with a condition imposed that the applicant complies with the submitted site plan and elevation would require the proposal exceeding 2' in height in the front yard setback and with fence panels with surface areas less than 50 percent open located less than 5' from the front lot line to be maintained in the location and of the heights and materials as shown on these documents.