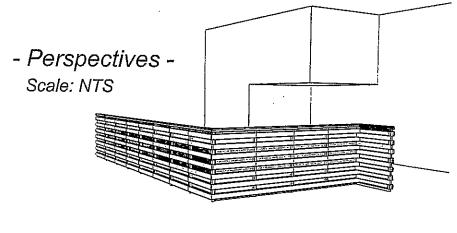

## FILE NUMBER: BDA189-035(OA)

**BUILDING OFFICIAL'S REPORT:** Application of Danny Sipes for special exceptions to the fence standards regulations at 602 W. Colorado Boulevard. This property is more fully described as Lot 1-A, Block 5922, and is zoned R-7.5(A), which limits the height of a fence in the front yard to 4 feet and requires a fence panel with a surface area that is less than 50 percent open may not be located less than 5 feet from the front lot line. The applicant proposes to construct and/or maintain a 6 foot high fence in a required front yard, which will require a 2 foot special exception to the fence standards regulations, and to construct and/or maintain a fence in a required front yard with a fence panel having less than 50 percent open surface area located less than 5 feet from the front lot line.

## REQUESTS:

The following requests have been made on a site that is developed with a single-family home:

- 1. A request for a special exception to the fence standards regulations related to height of 2' is made to maintain a 6' high solid wood fence in one of the site's two required front yards (Cedar Hill Avenue); and
- 2. A request for a special exception to the fence standards regulations related to fence panels with a surface area that is less than 50 percent open less than 5' from the front lot line, is made to construct and maintain the aforementioned 6' high solid wood fence along Cedar Hill Avenue located less than 5' from this front lot line.

## **GENERAL FACTS/STAFF ANALYSIS:**

- The requests for special exceptions to the fence standards regulations on a site developed with a single-family home focus on:
  - constructing/maintaining a 6' high solid wood fence in one of the site's two required front yards (Cedar Hill Avenue); and
  - constructing/maintaining the aforementioned 6' high solid wood fence along Cedar Hill Avenue located less than 5' from this front lot line.
- The Dallas Development Code states that in all residential districts except multifamily districts, a fence may not exceed 4' above grade when located in the required front yard.
- The Dallas Development Code states that no fence panel having less than 50 percent open surface area may be located less than five feet from the front lot line.
- The subject site is zoned R-7.5(A) which requires a 25' front yard setback.
- The site is located at the southwest corner of Colorado Boulevard and Cedar Hill Avenue.
- Given the single-family zoning and location of the corner lot, the subject site has two required front yards. The site has a 35' required front yard caused by a platted building line along Colorado Boulevard and a 20' required front yard along Cedar Hill Avenue.
- The applicant has submitted a site plan and elevation of the proposal along Cedar Hill Avenue that shows the proposal in this front yard setback reaching a maximum height of 6' and with fence panels having a surface area that is less than 50 percent open and located less than 5' from this front lot line.
- The following additional information was gleaned from the submitted site plan:

- The proposal is represented as being approximately 40' in length parallel to Cedar Hill Avenue and approximately 20' perpendicular to Cedar Hill on the north and south sides of the site in this front yard setback.
- The proposed fence is represented as being located on the front property line, or approximately 12' from the pavement line.
- The Sustainable Development and Construction Department Senior Planner conducted a field visit of the site and surrounding area approximately 400 feet north, south, east, and west of the site and noted similar fences that appeared to be over 4' in height and in a front yard setback located on the properties along Cedar Hill and along Colorado Boulevard all with no recorded BDA history.
- As of March 8, 2019, no letters have been submitted in support of or in opposition to the request.
- The applicant has the burden of proof in establishing that the special exceptions to the fence standards regulations related to height 2' and related to a fence with panels with surface areas less than 50 percent open less than 5' from the front lot line will not adversely affect neighboring property.
- Granting these special exceptions with a condition imposed that the applicant complies with the submitted site plan and elevation would require the proposal exceeding 2' in height in the front yard setback and with fence panels with surface areas less than 50 percent open located less than 5' from the front lot line to be maintained in the location and of the heights and materials as shown on these documents.