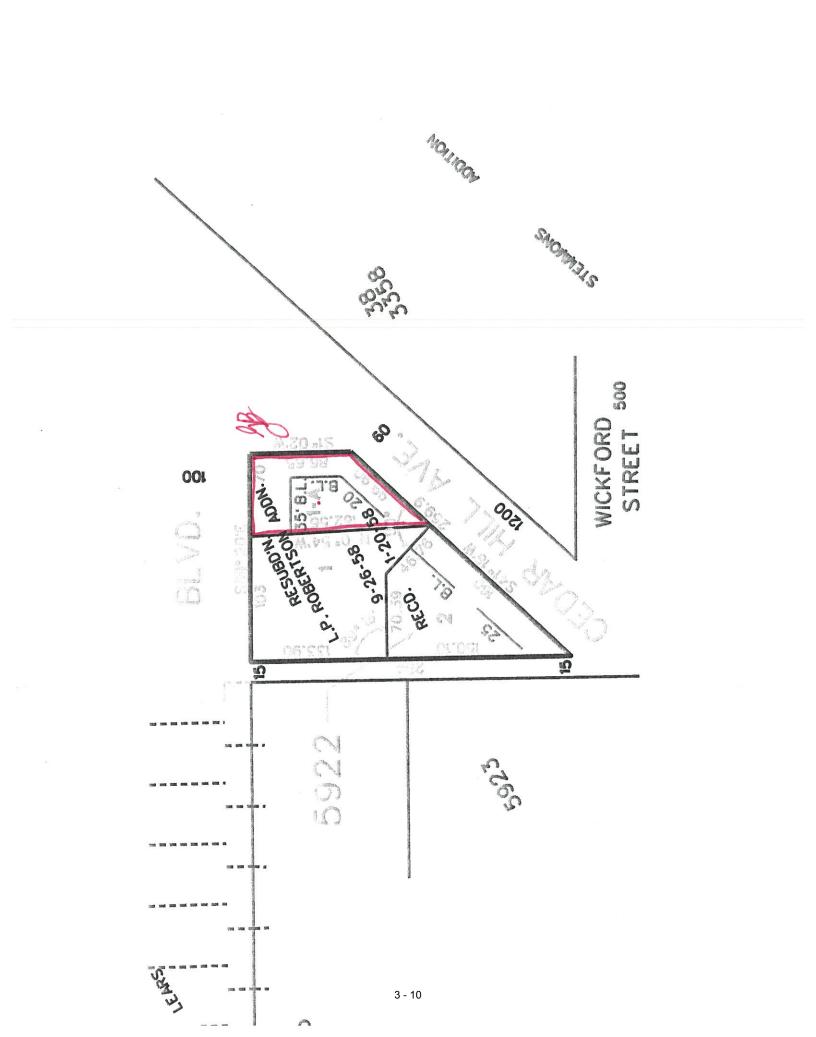

## FILE NUMBER: BDA189-035(OA)

**BUILDING OFFICIAL'S REPORT:** Application of Danny Sipes for special exceptions to the fence standards regulations at 602 W. Colorado Boulevard. This property is more fully described as Lot 1-A, Block 5922, and is zoned R-7.5(A), which limits the height of a fence in the front yard to 4 feet and requires a fence panel with a surface area that is less than 50 percent open may not be located less than 5 feet from the front lot line. The applicant proposes to construct and/or maintain a 6 foot high fence in a required front yard, which will require a 2 foot special exception to the fence standards regulations, and to construct and/or maintain a fence in a required front yard with a fence panel having less than 50 percent open surface area located less than 5 feet from the front lot line.

## REQUESTS:

The following requests have been made on a site that is developed with a single-family home:

- 1. A request for a special exception to the fence standards regulations related to height of 2' is made to maintain a 6' high solid wood fence in one of the site's two required front yards (Cedar Hill Avenue); and
- 2. A request for a special exception to the fence standards regulations related to fence panels with a surface area that is less than 50 percent open less than 5' from the front lot line, is made to construct and maintain the aforementioned 6' high solid wood fence along Cedar Hill Avenue located less than 5' from this front lot line.

## **GENERAL FACTS/STAFF ANALYSIS:**

- The requests for special exceptions to the fence standards regulations on a site developed with a single-family home focus on:
  - constructing/maintaining a 6' high solid wood fence in one of the site's two required front yards (Cedar Hill Avenue); and
  - constructing/maintaining the aforementioned 6' high solid wood fence along Cedar Hill Avenue located less than 5' from this front lot line.
- The Dallas Development Code states that in all residential districts except multifamily districts, a fence may not exceed 4' above grade when located in the required front yard.
- The Dallas Development Code states that no fence panel having less than 50 percent open surface area may be located less than five feet from the front lot line.
- The subject site is zoned R-7.5(A) which requires a 25' front yard setback.
- The site is located at the southwest corner of Colorado Boulevard and Cedar Hill Avenue.
- Given the single-family zoning and location of the corner lot, the subject site has two required front yards. The site has a 35' required front yard caused by a platted building line along Colorado Boulevard and a 20' required front yard along Cedar Hill Avenue.
- The applicant has submitted a site plan and elevation of the proposal along Cedar Hill Avenue that shows the proposal in this front yard setback reaching a maximum height of 6' and with fence panels having a surface area that is less than 50 percent open and located less than 5' from this front lot line.
- The following additional information was gleaned from the submitted site plan:

- The proposal is represented as being approximately 40' in length parallel to Cedar Hill Avenue and approximately 20' perpendicular to Cedar Hill on the north and south sides of the site in this front yard setback.
- The proposed fence is represented as being located on the front property line, or approximately 12' from the pavement line.
- The Sustainable Development and Construction Department Senior Planner conducted a field visit of the site and surrounding area approximately 400 feet north, south, east, and west of the site and noted similar fences that appeared to be over 4' in height and in a front yard setback located on the properties along Cedar Hill and along Colorado Boulevard all with no recorded BDA history.
- As of March 8, 2019, no letters have been submitted in support of or in opposition to the request.
- The applicant has the burden of proof in establishing that the special exceptions to the fence standards regulations related to height 2' and related to a fence with panels with surface areas less than 50 percent open less than 5' from the front lot line will not adversely affect neighboring property.
- Granting these special exceptions with a condition imposed that the applicant complies with the submitted site plan and elevation would require the proposal exceeding 2' in height in the front yard setback and with fence panels with surface areas less than 50 percent open located less than 5' from the front lot line to be maintained in the location and of the heights and materials as shown on these documents.