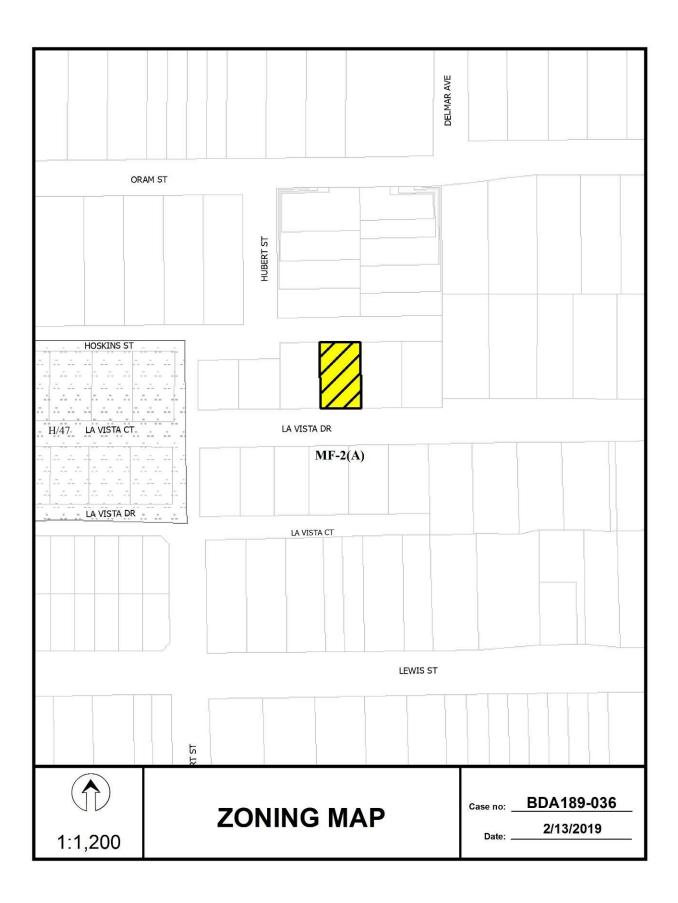

## **BDA189-036(OA)** 5843 La Vista Court **REQUEST:** Application of Danny Sipes for a variance to the front yard setback regulations