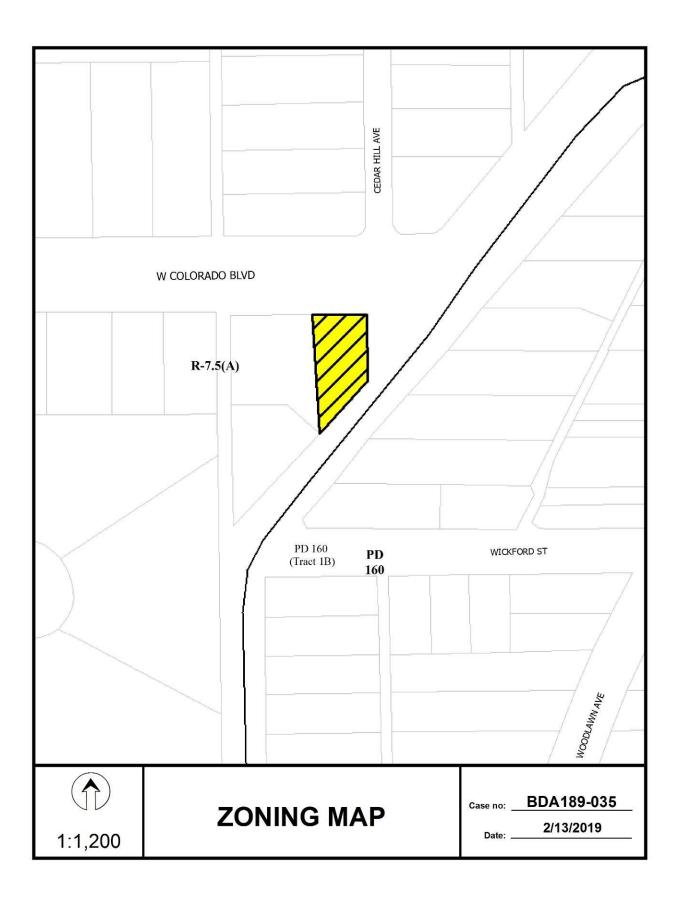

## FILE NUMBER: BDA189-035(OA)

**BUILDING OFFICIAL'S REPORT:** Application of Danny Sipes for special exceptions to the fence standards regulations at 602 W. Colorado Boulevard. This property is more fully described as Lot 1-A, Block 5922, and is zoned R-7.5(A), which limits the height of a fence in the front yard to 4 feet and requires a fence panel with a surface area that is less than 50 percent open may not be located less than 5 feet from the front lot line. The applicant proposes to construct and/or maintain a 6 foot high fence in a required front yard, which will require a 2 foot special exception to the fence standards regulations, and to construct and/or maintain a fence in a required front yard with a fence panel having less than 50 percent open surface area located less than 5 feet from the front lot line.

## REQUESTS:

The following requests have been made on a site that is developed with a single-family home:

- 1. A request for a special exception to the fence standards regulations related to height of 2' is made to maintain a 6' high solid wood fence in one of the site's two required front yards (Cedar Hill Avenue); and
- 2. A request for a special exception to the fence standards regulations related to fence panels with a surface area that is less than 50 percent open less than 5' from the front lot line, is made to construct and maintain the aforementioned 6' high solid wood fence along Cedar Hill Avenue located less than 5' from this front lot line.

## <u>Zoning:</u>

| <u>Site</u> :  | R-7.5(A) (Single family district 7,500 square feet)                   |
|----------------|-----------------------------------------------------------------------|
| North:         | R-7.5(A) (Single family district 7,500 square feet)                   |
| <u>South</u> : | R-7.5(A) (Single family district 7,500 square feet) & PD 160 (Planned |
|                | Development)                                                          |
| East:          | PD 160 (Planned Development)                                          |
| West:          | R-7.5(A) (Single family district 7,500 square feet)                   |

## **GENERAL FACTS/STAFF ANALYSIS:**

- The requests for special exceptions to the fence standards regulations on a site developed with a single-family home focus on:
  - constructing/maintaining a 6' high solid wood fence in one of the site's two required front yards (Cedar Hill Avenue); and
  - constructing/maintaining the aforementioned 6' high solid wood fence along Cedar Hill Avenue located less than 5' from this front lot line.
- The Dallas Development Code states that in all residential districts except multifamily districts, a fence may not exceed 4' above grade when located in the required front yard.
- The Dallas Development Code states that no fence panel having less than 50 percent open surface area may be located less than five feet from the front lot line.
- The subject site is zoned R-7.5(A) which requires a 25' front yard setback.
- The site is located at the southwest corner of Colorado Boulevard and Cedar Hill Avenue.
- Given the single-family zoning and location of the corner lot, the subject site has two required front yards. The site has a 35' required front yard caused by a platted building line along Colorado Boulevard and a 20' required front yard along Cedar Hill Avenue.
- The applicant has submitted a site plan and elevation of the proposal along Cedar Hill Avenue that shows the proposal in this front yard setback reaching a maximum height of 6' and with fence panels having a surface area that is less than 50 percent open and located less than 5' from this front lot line.
- The following additional information was gleaned from the submitted site plan: