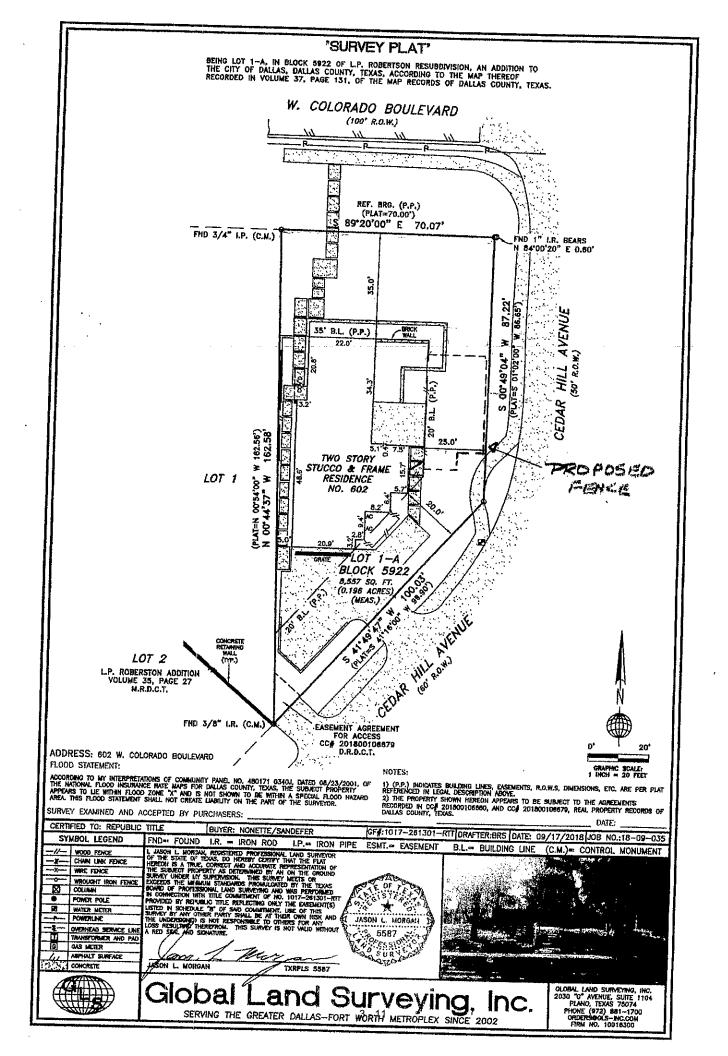

## FILE NUMBER: BDA189-035(OA)

**BUILDING OFFICIAL'S REPORT:** Application of Danny Sipes for special exceptions to the fence standards regulations at 602 W. Colorado Boulevard. This property is more fully described as Lot 1-A, Block 5922, and is zoned R-7.5(A), which limits the height of a fence in the front yard to 4 feet and requires a fence panel with a surface area that is less than 50 percent open may not be located less than 5 feet from the front lot line. The applicant proposes to construct and/or maintain a 6 foot high fence in a required front yard, which will require a 2 foot special exception to the fence standards regulations, and to construct and/or maintain a fence in a required front yard with a fence panel having less than 50 percent open surface area located less than 5 feet from the front lot line.

## REQUESTS:

The following requests have been made on a site that is developed with a single-family home:

- 1. A request for a special exception to the fence standards regulations related to height of 2' is made to maintain a 6' high solid wood fence in one of the site's two required front yards (Cedar Hill Avenue); and
- 2. A request for a special exception to the fence standards regulations related to fence panels with a surface area that is less than 50 percent open less than 5' from the front lot line, is made to construct and maintain the aforementioned 6' high solid wood fence along Cedar Hill Avenue located less than 5' from this front lot line.

## **GENERAL FACTS/STAFF ANALYSIS:**

- The requests for special exceptions to the fence standards regulations on a site developed with a single-family home focus on:
  - constructing/maintaining a 6' high solid wood fence in one of the site's two required front yards (Cedar Hill Avenue); and
  - constructing/maintaining the aforementioned 6' high solid wood fence along Cedar Hill Avenue located less than 5' from this front lot line.
- The Dallas Development Code states that in all residential districts except multifamily districts, a fence may not exceed 4' above grade when located in the required front yard.
- The Dallas Development Code states that no fence panel having less than 50 percent open surface area may be located less than five feet from the front lot line.
- The subject site is zoned R-7.5(A) which requires a 25' front yard setback.
- The site is located at the southwest corner of Colorado Boulevard and Cedar Hill Avenue.
- Given the single-family zoning and location of the corner lot, the subject site has two required front yards. The site has a 35' required front yard caused by a platted building line along Colorado Boulevard and a 20' required front yard along Cedar Hill Avenue.
- The applicant has submitted a site plan and elevation of the proposal along Cedar Hill Avenue that shows the proposal in this front yard setback reaching a maximum height of 6' and with fence panels having a surface area that is less than 50 percent open and located less than 5' from this front lot line.
- The following additional information was gleaned from the submitted site plan:

- The proposal is represented as being approximately 40' in length parallel to Cedar Hill Avenue and approximately 20' perpendicular to Cedar Hill on the north and south sides of the site in this front yard setback.
- The proposed fence is represented as being located on the front property line, or approximately 12' from the pavement line.
- The Sustainable Development and Construction Department Senior Planner conducted a field visit of the site and surrounding area approximately 400 feet north, south, east, and west of the site and noted similar fences that appeared to be over 4' in height and in a front yard setback located on the properties along Cedar Hill and along Colorado Boulevard all with no recorded BDA history.
- As of March 8, 2019, no letters have been submitted in support of or in opposition to the request.
- The applicant has the burden of proof in establishing that the special exceptions to the fence standards regulations related to height 2' and related to a fence with panels with surface areas less than 50 percent open less than 5' from the front lot line will not adversely affect neighboring property.
- Granting these special exceptions with a condition imposed that the applicant complies with the submitted site plan and elevation would require the proposal exceeding 2' in height in the front yard setback and with fence panels with surface areas less than 50 percent open located less than 5' from the front lot line to be maintained in the location and of the heights and materials as shown on these documents.