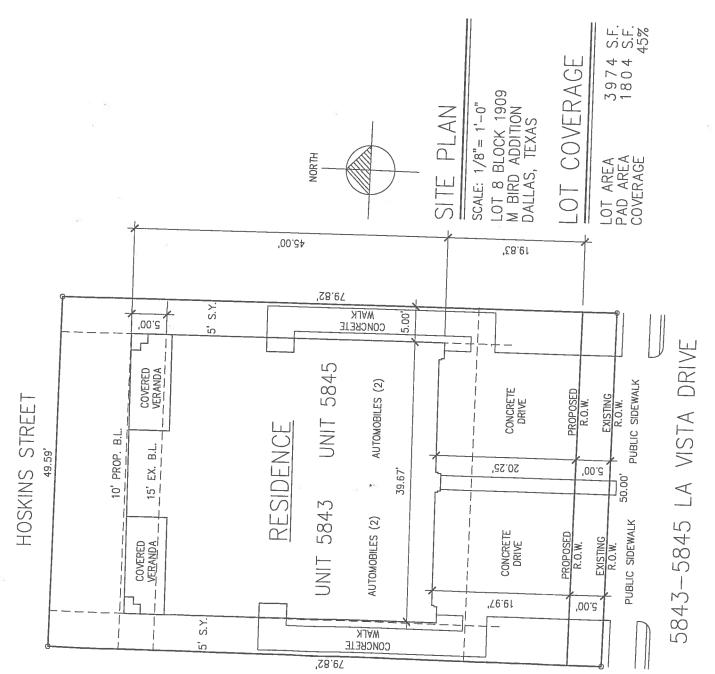

## **BDA189-036(OA)** 5843 La Vista Court **REQUEST:** Application of Danny Sipes for a variance to the front yard setback regulations