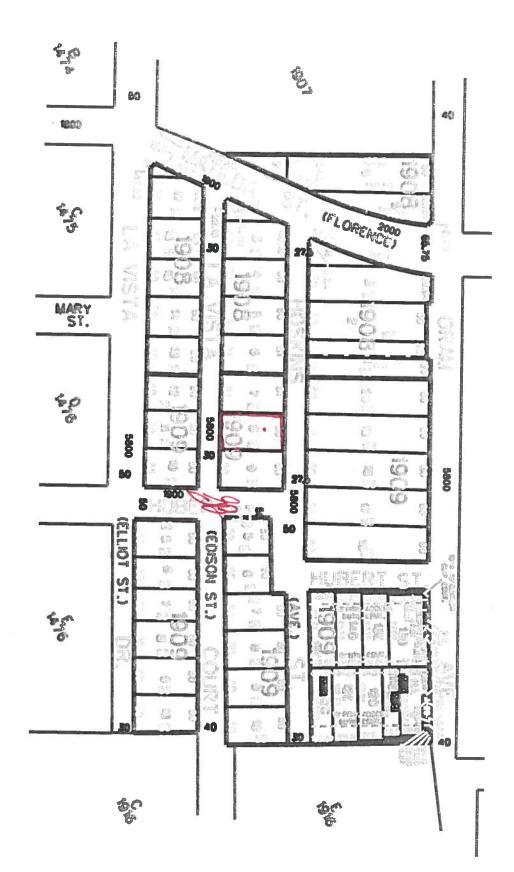

## **BDA189-036(OA)** 5843 La Vista Court **REQUEST:** Application of Danny Sipes for a variance to the front yard setback regulations