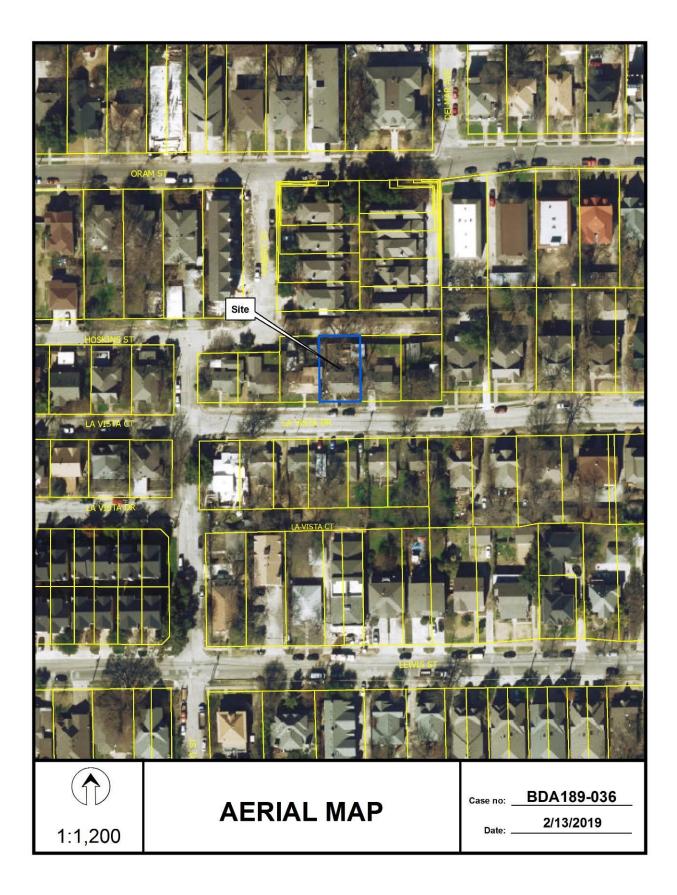

## **BDA189-036(OA)** 5843 La Vista Court **REQUEST:** Application of Danny Sipes for a variance to the front yard setback regulations

- (A) not contrary to the public interest when owing to special conditions, a literal enforcement of this chapter would result in unnecessary hardship, and so that the spirit of the ordinance will be observed, and substantial justice done;
- (B) necessary to permit development of a specific parcel of land that differs from other parcels of land by being of such a restrictive area, shape, or slope, that it cannot be developed in a manner commensurate with the development upon other parcels of land with the same zoning; and
- (C) not granted to relieve a self-created or personal hardship, nor for financial reasons only, nor to permit any person a privilege in developing a parcel of land not permitted by this chapter to other parcels of land with the same zoning.