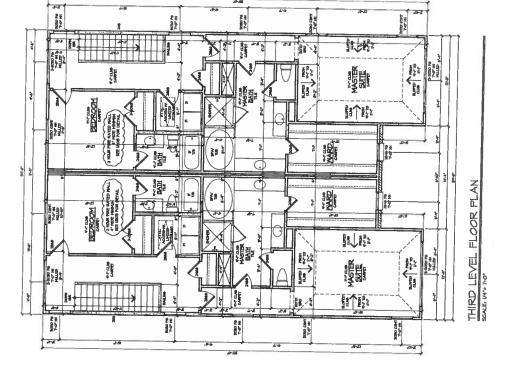

(Affiant/Applicant's signature)

BDA189-035. Application of Danny Sipes for a special exception to the fence height regulations, and for a special exception to the fence standards regulations at 604 W COLORADO BLVD. This property is more fully described as Lot 1-A, Block 5922, and is zoned R-7.5(A), which limits the height of a fence in the front yard to 4 feet and requires a fence panel with a surface area that is less than 50 percent open may not be located less than 5 feet from the front lot line. The applicant proposes to construct an 6 foot high fence regulations, and to construct a fence in a required front yard, which will require a 2 foot special exception to the fence panel having les than 50 percent open surface area located less than 5 feet from the front lot line, which wi require a special exception to the fence panel having les than 50 percent open surface area located less than 5 feet from the front lot line, which wi