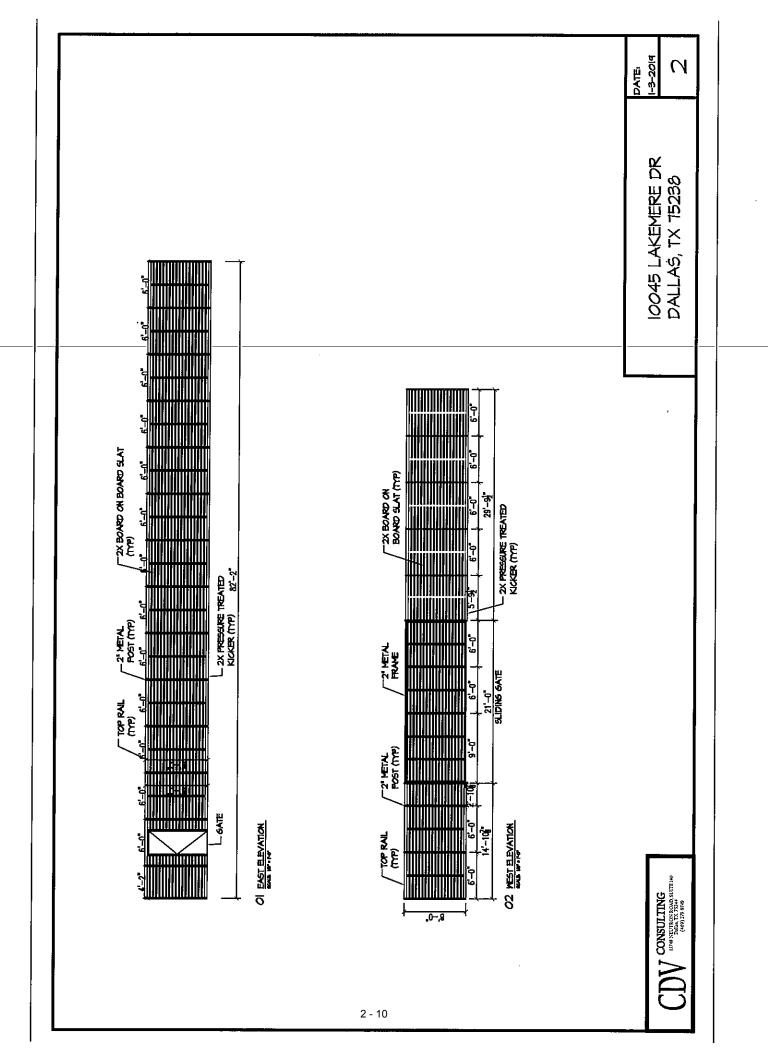

## FILE NUMBER: BDA189-027(OA)

**BUILDING OFFICIAL'S REPORT:** Application of Christopher Fergusson, represented by Christopher Villanueva, for a special exception to the fence standards regulations at 10045 Lakemere Drive. This property is more fully described as Lot 9, Block K/7527, and is zoned R-7.5(A), which limits the height of a fence in the front yard to 4 feet. The applicant proposes to construct and/or maintain an 8 foot high fence in a required front yard, which will require a 4 foot special exception to the fence standards regulations.

#### REQUEST:

A request for a special exception to the fence standards regulations related to height of 4' is made to construct and maintain an 8' high solid board-on-board wood fence with an 8' board on board sliding vehicular gate and 8' pedestrian gate in one of the site's two required front yards (Lynngrove Drive) on a site developed with a single family home.

## GENERAL FACTS/STAFF ANALYSIS:

- This request for a special exception to the fence height of 4' focuses on constructing and maintaining an 8' high solid board-on-board wood fence with an 8' board on board sliding vehicular gate and 8' pedestrian gate in one of the site's two required front yards (Lynngrove Drive) on a site developed with a single-family home.
- The subject site is zoned R-7.5(A) which requires a 25' front yard setback.
- The Dallas Development Code states that in all residential districts except multifamily districts, a fence may not exceed 4' above grade when located in the required front yard.
- The site is located at the northwest corner of Lakemere Drive and Lynngrove Drive.
- Given the single-family zoning and location of the corner lot subject site, it has two required front yards. The site has a 30' required front yard caused by a platted building line along Lakemere Drive and a 20' required front yard along Lynngrove Drive.
- No part of the application is made to address any fence in the site's Lakemere Drive required front yard.
- The applicant has submitted a site plan and elevation of the proposal in the front yard setback with notations indicating that the proposal reaches a maximum height of 8'.
- The following additional information was gleaned from the submitted site plan:
  - The proposal is represented as being approximately 66' in length parallel to Lynngrove Drive and approximately 10' perpendicular to Lynngrove Drive on the north and south sides of the site in this front yard setback.
  - The proposal is represented as being located approximately 10' from the front property line or 22' from the pavement line
- The Board Senior Planner conducted a field visit of the site and surrounding area (approximately 400 feet north, east and west of the subject site) and noted no other fences that appeared to be above 4' in height and located in a front yard setback.
- As of March 8, 2019, no letters have been submitted in support of or in opposition to the request.
- The applicant has the burden of proof in establishing that the special exceptions to the fence standards regulations related to height over 4' in the front yard setback will not adversely affect neighboring property.