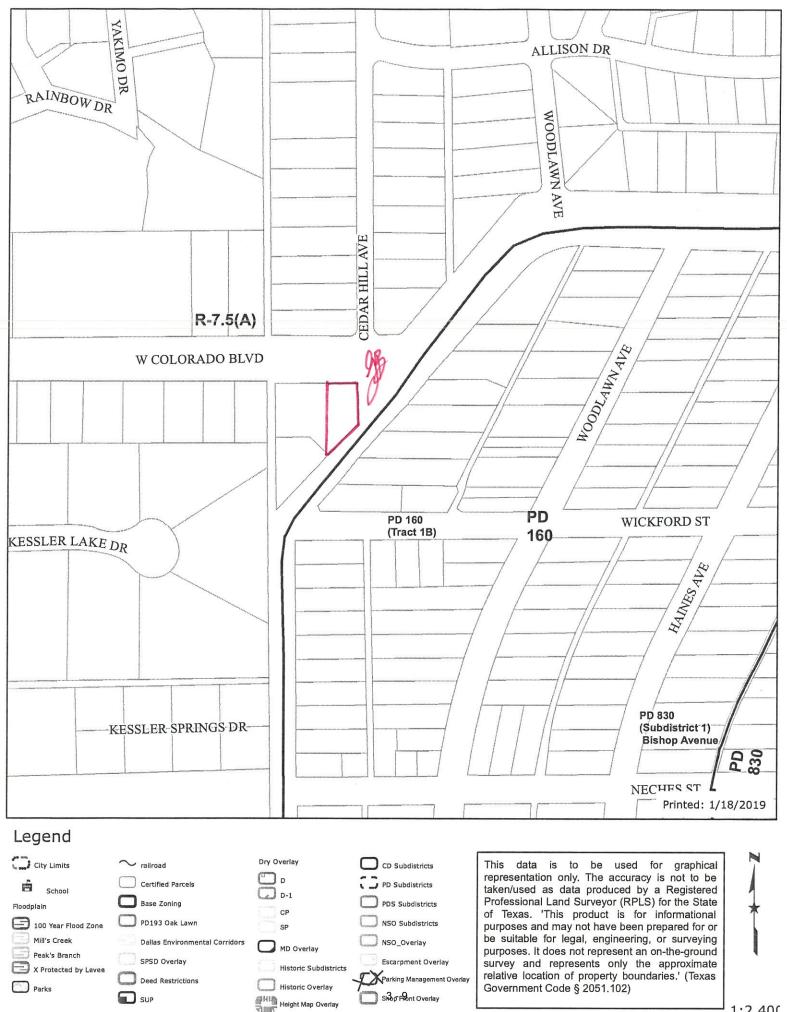

## FILE NUMBER: BDA189-035(OA)

**BUILDING OFFICIAL'S REPORT:** Application of Danny Sipes for special exceptions to the fence standards regulations at 602 W. Colorado Boulevard. This property is more fully described as Lot 1-A, Block 5922, and is zoned R-7.5(A), which limits the height of a fence in the front yard to 4 feet and requires a fence panel with a surface area that is less than 50 percent open may not be located less than 5 feet from the front lot line. The applicant proposes to construct and/or maintain a 6 foot high fence in a required front yard, which will require a 2 foot special exception to the fence standards regulations, and to construct and/or maintain a fence in a required front yard with a fence panel having less than 50 percent open surface area located less than 5 feet from the front lot line.

## <u>Zoning:</u>

| <u>Site</u> :  | R-7.5(A) (Single family district 7,500 square feet)                   |
|----------------|-----------------------------------------------------------------------|
| North:         | R-7.5(A) (Single family district 7,500 square feet)                   |
| <u>South</u> : | R-7.5(A) (Single family district 7,500 square feet) & PD 160 (Planned |
|                | Development)                                                          |
| East:          | PD 160 (Planned Development)                                          |
| West:          | R-7.5(A) (Single family district 7,500 square feet)                   |

## **GENERAL FACTS/STAFF ANALYSIS:**

- The requests for special exceptions to the fence standards regulations on a site developed with a single-family home focus on:
  - constructing/maintaining a 6' high solid wood fence in one of the site's two required front yards (Cedar Hill Avenue); and
  - constructing/maintaining the aforementioned 6' high solid wood fence along Cedar Hill Avenue located less than 5' from this front lot line.
- The Dallas Development Code states that in all residential districts except multifamily districts, a fence may not exceed 4' above grade when located in the required front yard.
- The Dallas Development Code states that no fence panel having less than 50 percent open surface area may be located less than five feet from the front lot line.
- The subject site is zoned R-7.5(A) which requires a 25' front yard setback.
- The site is located at the southwest corner of Colorado Boulevard and Cedar Hill Avenue.
- Given the single-family zoning and location of the corner lot, the subject site has two required front yards. The site has a 35' required front yard caused by a platted building line along Colorado Boulevard and a 20' required front yard along Cedar Hill Avenue.
- The applicant has submitted a site plan and elevation of the proposal along Cedar Hill Avenue that shows the proposal in this front yard setback reaching a maximum height of 6' and with fence panels having a surface area that is less than 50 percent open and located less than 5' from this front lot line.
- The following additional information was gleaned from the submitted site plan: