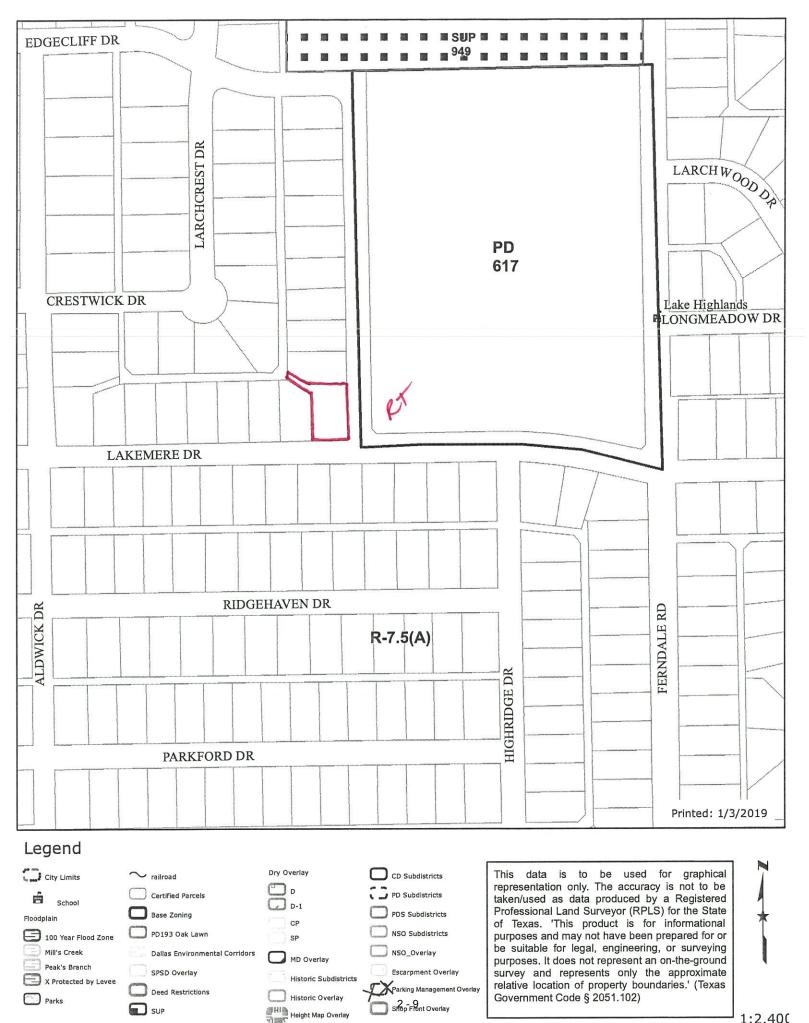

#### <u>Zoning:</u>

| <u>Site</u> : | R-7.5(A) (Single family district 7,500 square feet) |
|---------------|-----------------------------------------------------|
| North:        | R-7.5(A) (Single family district 7,500 square feet) |
| South:        | PD 671 (Planned Development)                        |
| East:         | R-7.5(A) (Single family district 7,500 square feet) |
| West:         | R-7.5(A) (Single family district 7,500 square feet) |

## GENERAL FACTS/STAFF ANALYSIS:

- This request for a special exception to the fence height of 4' focuses on constructing and maintaining an 8' high solid board-on-board wood fence with an 8' board on board sliding vehicular gate and 8' pedestrian gate in one of the site's two required front yards (Lynngrove Drive) on a site developed with a single-family home.
- The subject site is zoned R-7.5(A) which requires a 25' front yard setback.
- The Dallas Development Code states that in all residential districts except multifamily districts, a fence may not exceed 4' above grade when located in the required front yard.
- The site is located at the northwest corner of Lakemere Drive and Lynngrove Drive.
- Given the single-family zoning and location of the corner lot subject site, it has two required front yards. The site has a 30' required front yard caused by a platted building line along Lakemere Drive and a 20' required front yard along Lynngrove Drive.
- No part of the application is made to address any fence in the site's Lakemere Drive required front yard.
- The applicant has submitted a site plan and elevation of the proposal in the front yard setback with notations indicating that the proposal reaches a maximum height of 8'.
- The following additional information was gleaned from the submitted site plan:
  - The proposal is represented as being approximately 66' in length parallel to Lynngrove Drive and approximately 10' perpendicular to Lynngrove Drive on the north and south sides of the site in this front yard setback.
  - The proposal is represented as being located approximately 10' from the front property line or 22' from the pavement line
- The Board Senior Planner conducted a field visit of the site and surrounding area (approximately 400 feet north, east and west of the subject site) and noted no other fences that appeared to be above 4' in height and located in a front yard setback.
- As of March 8, 2019, no letters have been submitted in support of or in opposition to the request.
- The applicant has the burden of proof in establishing that the special exceptions to the fence standards regulations related to height over 4' in the front yard setback will not adversely affect neighboring property.