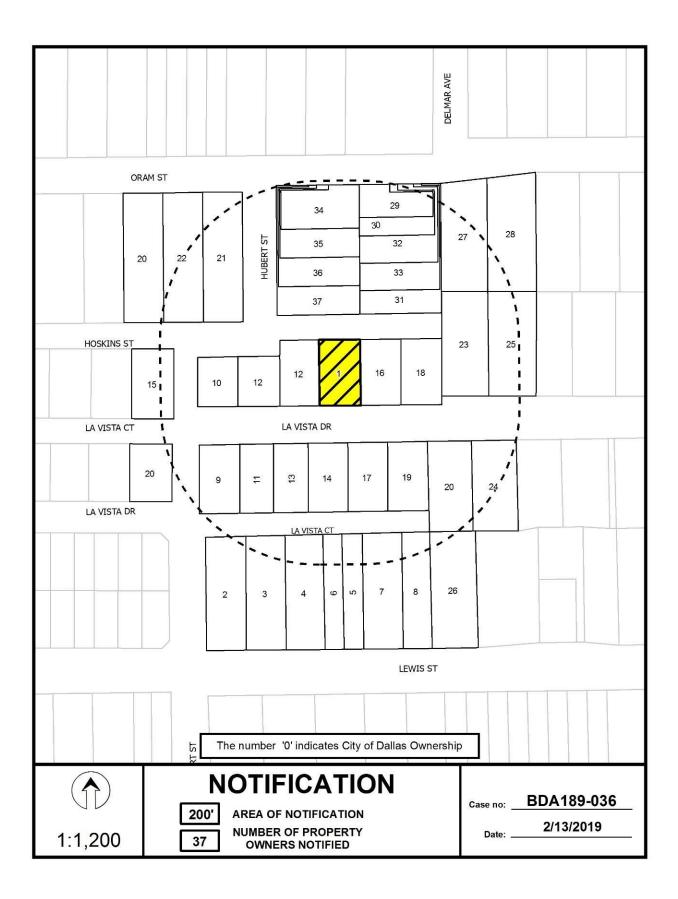

## **BDA189-036(OA)** 5843 La Vista Court **REQUEST:** Application of Danny Sipes for a variance to the front yard setback regulations