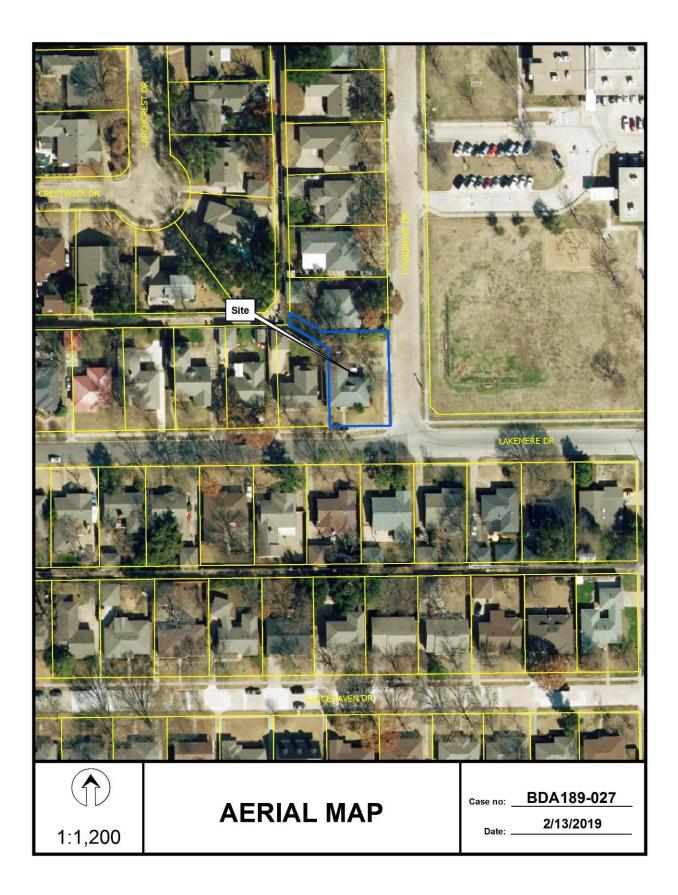

## FILE NUMBER: BDA189-027(OA)

**BUILDING OFFICIAL'S REPORT:** Application of Christopher Fergusson, represented by Christopher Villanueva, for a special exception to the fence standards regulations at 10045 Lakemere Drive. This property is more fully described as Lot 9, Block K/7527, and is zoned R-7.5(A), which limits the height of a fence in the front yard to 4 feet. The applicant proposes to construct and/or maintain an 8 foot high fence in a required front yard, which will require a 4 foot special exception to the fence standards regulations.

**LOCATION**: 10045 Lakemere Drive

<u>APPLICANT</u>: Christopher Fergusson Represented by Christopher Villanueva

#### REQUEST:

A request for a special exception to the fence standards regulations related to height of 4' is made to construct and maintain an 8' high solid board-on-board wood fence with an 8' board on board sliding vehicular gate and 8' pedestrian gate in one of the site's two required front yards (Lynngrove Drive) on a site developed with a single family home.

## GENERAL FACTS/STAFF ANALYSIS:

- This request for a special exception to the fence height of 4' focuses on constructing and maintaining an 8' high solid board-on-board wood fence with an 8' board on board sliding vehicular gate and 8' pedestrian gate in one of the site's two required front yards (Lynngrove Drive) on a site developed with a single-family home.
- The subject site is zoned R-7.5(A) which requires a 25' front yard setback.
- The Dallas Development Code states that in all residential districts except multifamily districts, a fence may not exceed 4' above grade when located in the required front yard.
- The site is located at the northwest corner of Lakemere Drive and Lynngrove Drive.
- Given the single-family zoning and location of the corner lot subject site, it has two required front yards. The site has a 30' required front yard caused by a platted building line along Lakemere Drive and a 20' required front yard along Lynngrove Drive.
- No part of the application is made to address any fence in the site's Lakemere Drive required front yard.
- The applicant has submitted a site plan and elevation of the proposal in the front yard setback with notations indicating that the proposal reaches a maximum height of 8'.
- The following additional information was gleaned from the submitted site plan:
  - The proposal is represented as being approximately 66' in length parallel to Lynngrove Drive and approximately 10' perpendicular to Lynngrove Drive on the north and south sides of the site in this front yard setback.
  - The proposal is represented as being located approximately 10' from the front property line or 22' from the pavement line
- The Board Senior Planner conducted a field visit of the site and surrounding area (approximately 400 feet north, east and west of the subject site) and noted no other fences that appeared to be above 4' in height and located in a front yard setback.
- As of March 8, 2019, no letters have been submitted in support of or in opposition to the request.
- The applicant has the burden of proof in establishing that the special exceptions to the fence standards regulations related to height over 4' in the front yard setback will not adversely affect neighboring property.