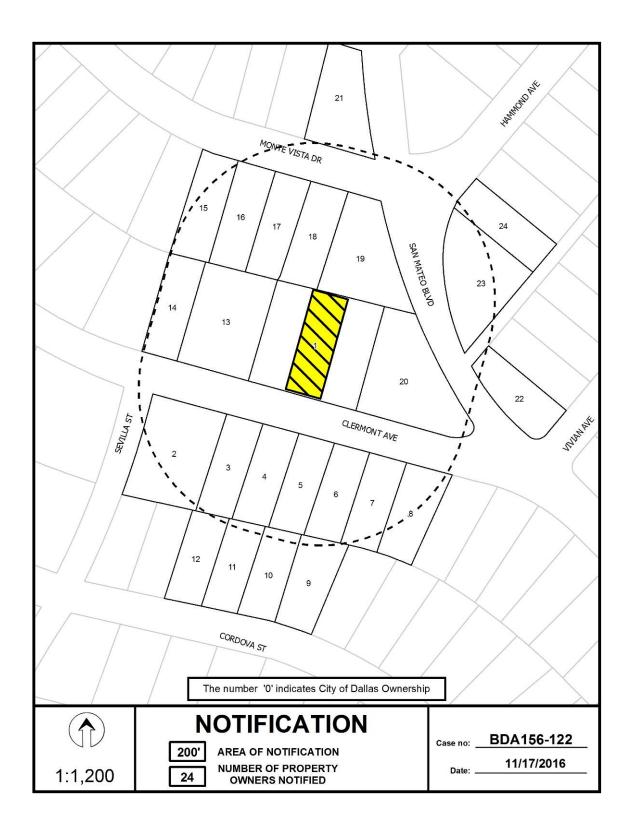

| BDA156-129(SL) | 1920 McKinney Avenue REQUEST: Application of Ron Ragsdale, represented by Jeff Innmon, for a special exception to the landscape regulations                                | 5 |  |  |  |
|----------------|----------------------------------------------------------------------------------------------------------------------------------------------------------------------------|---|--|--|--|
| REGULAR CASES  |                                                                                                                                                                            |   |  |  |  |
| BDA156-122(SL) | 1014 Clermont Avenue REQUEST: Application of Colin Watson to appeal the decision of the administrative official                                                            | 6 |  |  |  |
| BDA156-124(SL) | 1005 W. Wheatland Road  REQUEST: Application of Richel Francis for a special exception to restore a nonconforming use                                                      | 7 |  |  |  |
| BDA156-125(SL) | 6615 Avalon Avenue  REQUEST: Application of Robert Baldwin of Baldwin and Associates for variances to the rear yard setback regulations and off-street parking regulations | 8 |  |  |  |
| BDA156-127(SL) | 9328 Redondo Drive <b>REQUEST:</b> Application of Robert L. Buckman, Jr. for special exceptions to the fence standards                                                     | 9 |  |  |  |