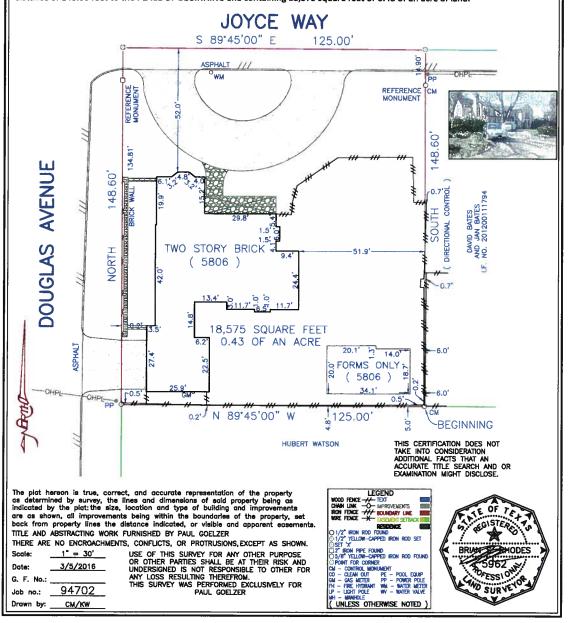

## SURVEY PLAT

RHODES

Surveying ©

BRIAN S. RHODES Registered Professional Land Surveyor (972) 475-8940

This is to certify that I have, this date, made a careful and accurate survey on the ground of property located at No. 5806 JOYCE WAY, in the city of DALLAS, DALLAS COUNTY Texas.

STATE OF TEXAS:

BEING a tract of land situated in the John Howell Survey, Abstract No. 580, in Dallas County, Texas, being in City Block 5612 of the City of Dallas, Dallas County, Texas, being a tract of land described in deed to Paul Goelzer and Carolyn Goelzer, as recorded in Volume 2001088, Page 10286, of the Deed Records of Dallas County, Texas, as shown on survey and being more particularly described by metes and bounds as follows:

COUNTY OF DALLAS:

BEGINNING at found 5/8 inch yellow-capped iron rod for corner, being the Southwest corner of a tract of land described in deed to David Bates and Jan Bates, as recorded in Instrument File No. 201200111794, of the Official Public Records of Dallas County, Texas and being the Southeast corner of said Goelzer tract:

THENCE North 89 degrees 45 minutes 00 seconds West, a distance of 125.00 feet to a set 1/2 inch yellow-capped iron rod for corner on the East right of way line of Douglas Avenue;

THENCE North, along said Douglas Avenue, passing a found 2 inch iron pipe for reference at a distance of 134.81 feet, continuing a total distance of 148.60 feet to a point for corner in Joyce Way;

THENCE South 89 degrees 45 minutes 00 seconds East, along said Joyce Way, a distance of 125.00 feet to a point for corner, being the Northwest corner of said Bates tract;

THENCE South, (directional control) passing a found 1/2 inch iron rod for reference at a distance of 14.90 feet, continuing a total distance of 148.60 feet to the PLACE OF BEGINNING and containing 18,575 square feet or 0.43 of an acre of land.