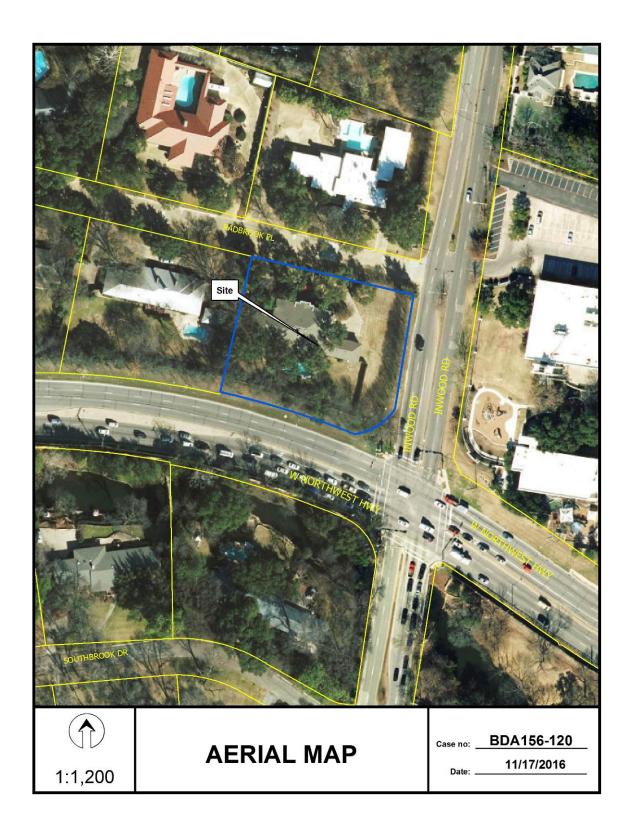

## **GENERAL FACTS/STAFF ANALYSIS:**

- This request focuses on constructing a pool structure addition to an existing single family home, part of which is located 8' inside of the site's 40' front property line along Northwest Highway.
- The subject site is located at the northwest intersection of Radbrook Place, Inwood Road, and Northwest Highway.
- Lots zoned R-1ac(A) are required to provide a minimum front yard setback of 40'.
- The subject site is a corner lot with three street frontages. It is located between Radbrook Place on the north, Northwest Highway to the south, and Inwood Road on the east which is the shorter of the three frontages and is always considered the front yard. Regardless of how the single-family structure on the site is oriented with the front on Radbrook Place, the back to Northwest Highway, and the side along Inwood Road, the site has three 40' front yard setbacks. The Dallas Development Code states that if a lot runs from one street to another and has double frontage, a required front yard must be provided on both streets. Additionally, the shorter frontage (along Inwood Road) is always considered the front yard.

- The subject property would like to provide a 32' front yard setback along Northwest Highway.
- According to DCAD records, the "main improvement" for property addressed at 5130 Radbrook Place is a structure built in 1984 with 9,953 square feet of living area with a 912 square foot attached brick garage as an additional improvement.
- A site plan has been submitted identifying the new pool structure to add 819 square feet to the total square footage, of which about 312 square feet is proposed to be within the required 40' front yard setback along Northwest Highway.
- According to calculations taken by the Board Senior Planner from the submitted site plan, the addition in Northwest Highway front yard setback accounts for about 3 percent of the total square footage of the existing single family home on the subject site.
- The applicant has the burden of proof in establishing the following:
  - That granting the variance to the front yard setback regulations will not be contrary to the public interest when, owing to special conditions, a literal enforcement of this chapter would result in unnecessary hardship, and so that the spirit of the ordinance will be observed and substantial justice done.
  - The variance is necessary to permit development of the subject site that differs from other parcels of land by being of such a restrictive area, shape, or slope, that the subject site cannot be developed in a manner commensurate with the development upon other parcels of land in districts with the same R-1ac(A) zoning classification.
  - The variance would not be granted to relieve a self-created or personal hardship, nor for financial reasons only, nor to permit any person a privilege in developing this parcel of land (the subject site) not permitted by this chapter to other parcels of land in districts with the same R-1ac(A) zoning classification.
- If the board were to grant the variance request, and impose the submitted site plan as a condition, the structure in the front yard setback would be limited to what is shown on this document— which in this case is a portion of a structure located as close as 32' from the site's front property line along Northwest Highway (or 8' into the 40' front yard setback).
- Furthermore, granting this request for variance would not provide relief to remedy any nonconforming structure on the site or any existing/proposed noncompliance with the fence height regulations.