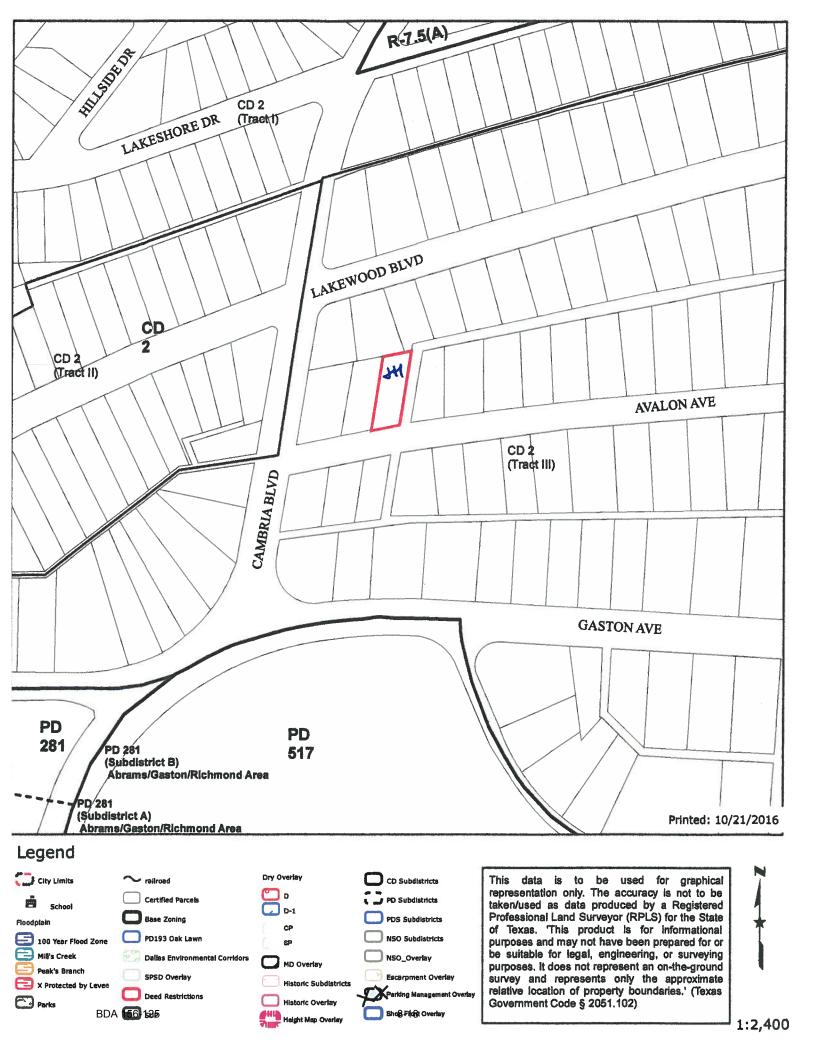

## **STAFF RECOMMENDATION:**

Approval of the request, subject to the following condition:

• Compliance with the submitted revised site plan is required.

#### Rationale:

- Staff concluded that the variance should be granted because the subject site is unique and different from other lots in the R-1ac(A) Single Family District by being of a restrictive area (only approximately 42,131 square feet less than the typical lot size of 43,560 square feet typical in the zoning district).
- Additionally, staff concluded that the variance should be granted because the subject site has three front yards, each with a 40' front yard setback, further encumbering the commensurate use of the subject land area.

## **GENERAL FACTS/STAFF ANALYSIS:**

- This request focuses on constructing a pool structure addition to an existing single family home, part of which is located 8' inside of the site's 40' front property line along Northwest Highway.
- The subject site is located at the northwest intersection of Radbrook Place, Inwood Road, and Northwest Highway.
- Lots zoned R-1ac(A) are required to provide a minimum front yard setback of 40'.
- The subject site is a corner lot with three street frontages. It is located between Radbrook Place on the north, Northwest Highway to the south, and Inwood Road on the east which is the shorter of the three frontages and is always considered the front yard. Regardless of how the single-family structure on the site is oriented with the front on Radbrook Place, the back to Northwest Highway, and the side along Inwood Road, the site has three 40' front yard setbacks. The Dallas Development Code states that if a lot runs from one street to another and has double frontage, a required front yard must be provided on both streets. Additionally, the shorter frontage (along Inwood Road) is always considered the front yard.

- The subject property would like to provide a 32' front yard setback along Northwest Highway.
- According to DCAD records, the "main improvement" for property addressed at 5130 Radbrook Place is a structure built in 1984 with 9,953 square feet of living area with a 912 square foot attached brick garage as an additional improvement.
- A site plan has been submitted identifying the new pool structure to add 819 square feet to the total square footage, of which about 312 square feet is proposed to be within the required 40' front yard setback along Northwest Highway.
- According to calculations taken by the Board Senior Planner from the submitted site plan, the addition in Northwest Highway front yard setback accounts for about 3 percent of the total square footage of the existing single family home on the subject site.
- The applicant has the burden of proof in establishing the following:
  - That granting the variance to the front yard setback regulations will not be contrary to the public interest when, owing to special conditions, a literal enforcement of this chapter would result in unnecessary hardship, and so that the spirit of the ordinance will be observed and substantial justice done.
  - The variance is necessary to permit development of the subject site that differs from other parcels of land by being of such a restrictive area, shape, or slope, that the subject site cannot be developed in a manner commensurate with the development upon other parcels of land in districts with the same R-1ac(A) zoning classification.
  - The variance would not be granted to relieve a self-created or personal hardship, nor for financial reasons only, nor to permit any person a privilege in developing this parcel of land (the subject site) not permitted by this chapter to other parcels of land in districts with the same R-1ac(A) zoning classification.
- If the board were to grant the variance request, and impose the submitted site plan as a condition, the structure in the front yard setback would be limited to what is shown on this document— which in this case is a portion of a structure located as close as 32' from the site's front property line along Northwest Highway (or 8' into the 40' front yard setback).
- Furthermore, granting this request for variance would not provide relief to remedy any nonconforming structure on the site or any existing/proposed noncompliance with the fence height regulations.

## **GENERAL FACTS/STAFF ANALYSIS:**

- This request for a special exception to the fence standards related to fence height of 2' focuses on replacing an approximately 5' high open metal fence in the front yard setback (that appears to be a result of special exception granted by the Board in 1995) with a 6' high open tube/rod fence on a site that is developed with a single family home.
- The subject site is zoned R-1ac(A).
- The Dallas Development Code states that in all residential districts except multifamily districts, a fence may not exceed 4' above grade when located in the required front yard.
- The site is located at the southeast corner of Joyce Way and Douglas Avenue.
- The subject site has one 40' front yard setback along Joyce Way (the shorter of the two frontages of the subject site which is always a front yard in this case) and a side setback along Douglas Avenue (the longer of the two frontages) where there is no continuity of a front yard setback to be maintained along Douglas Avenue to the south. The property to the south of the subject site fronts southward to Lupton Drive and does not require a special exception.
- The applicant has submitted a site plan and elevation of the proposal with notations indicating that the proposal reaches a maximum height of 6'.

- The following additional information was gleaned from the submitted site plan:
  - The proposal over 4' in height in the front yard setback is represented as being approximately 35' in length parallel to Joyce Way.
  - The fence proposal is represented as being located approximately 36' from the front lot line/pavement line.
- One single family lot with no fence fronts the existing/proposed fence.
- The Board Administrator conducted a field visit of the site and surrounding area and noted no other fences that appeared to be above 4' in height and located in a front yard setback.
- As of December 2, 2016, no letters had been submitted in support of or in opposition to the request.
- The applicant has the burden of proof in establishing that the special exception to the fence standards related to fence height of 2' will not adversely affect neighboring property.
- Granting this special exception with a condition imposed that the applicant complies
  with the submitted site plan and elevation would require the proposal exceeding 4' in
  height to be constructed and maintained in the location and of the heights and
  materials as shown on these documents.