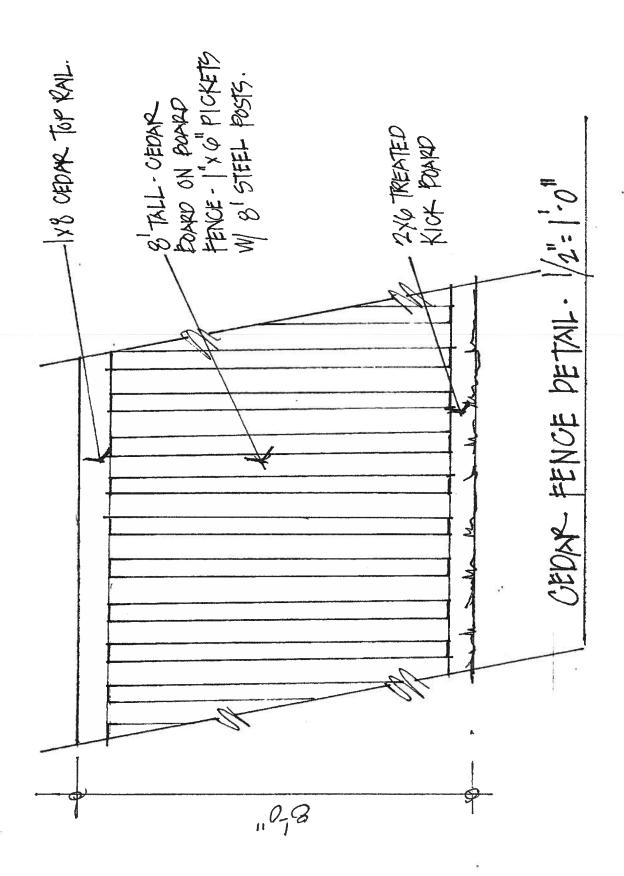

BDA 156-121 2-14

FILE NUMBER: BDA156-123(SL)

BUILDING OFFICIAL'S REPORT: Application of Robert Baldwin of Baldwin and Associates for a special exception to the fence standards at 5326 Edlen Drive. This property is more fully described as Lot 2, Block 2/5603, and is zoned R-1ac(A), which limits the height of a fence in the front yard to 4 feet. The applicant proposes to construct and maintain a 6 foot 3 inch high fence, which will require a 2 foot 3 inch special exception to the fence standards.

#### REQUEST:

A request for a special exception to the fence standards related to fence height of 2' 3" is made to construct and maintain a fence higher than 4' (a 6' high open wrought iron fence with 6' 3" high plaster columns, and two 6' 3" high open decorative iron gates) in the front yard setback on a site that is being developed with a single family home.