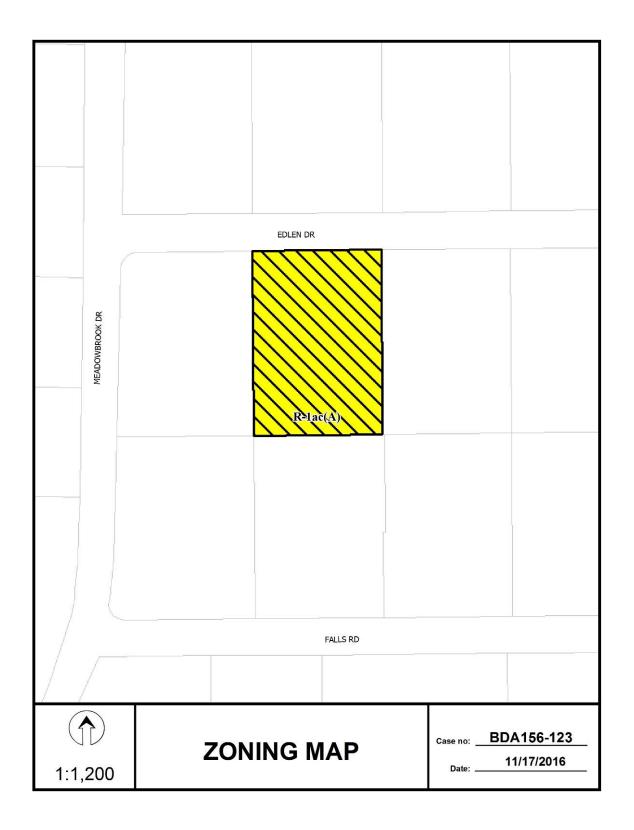

BDA 156-121 2-14

FILE NUMBER: BDA156-123(SL)

BUILDING OFFICIAL'S REPORT: Application of Robert Baldwin of Baldwin and Associates for a special exception to the fence standards at 5326 Edlen Drive. This property is more fully described as Lot 2, Block 2/5603, and is zoned R-1ac(A), which limits the height of a fence in the front yard to 4 feet. The applicant proposes to construct and maintain a 6 foot 3 inch high fence, which will require a 2 foot 3 inch special exception to the fence standards.

#### REQUEST:

A request for a special exception to the fence standards related to fence height of 2' 3" is made to construct and maintain a fence higher than 4' (a 6' high open wrought iron fence with 6' 3" high plaster columns, and two 6' 3" high open decorative iron gates) in the front yard setback on a site that is being developed with a single family home.

#### Zoning:

Site: R-1ac(A) (Single family district 1 acre)
North: R-1ac(A) (Single family district 1 acre)
South: R-1ac(A) (Single family district 1 acre)
East: R-1ac(A) (Single family district 1 acre)
West: R-1ac(A) (Single family district 1 acre)