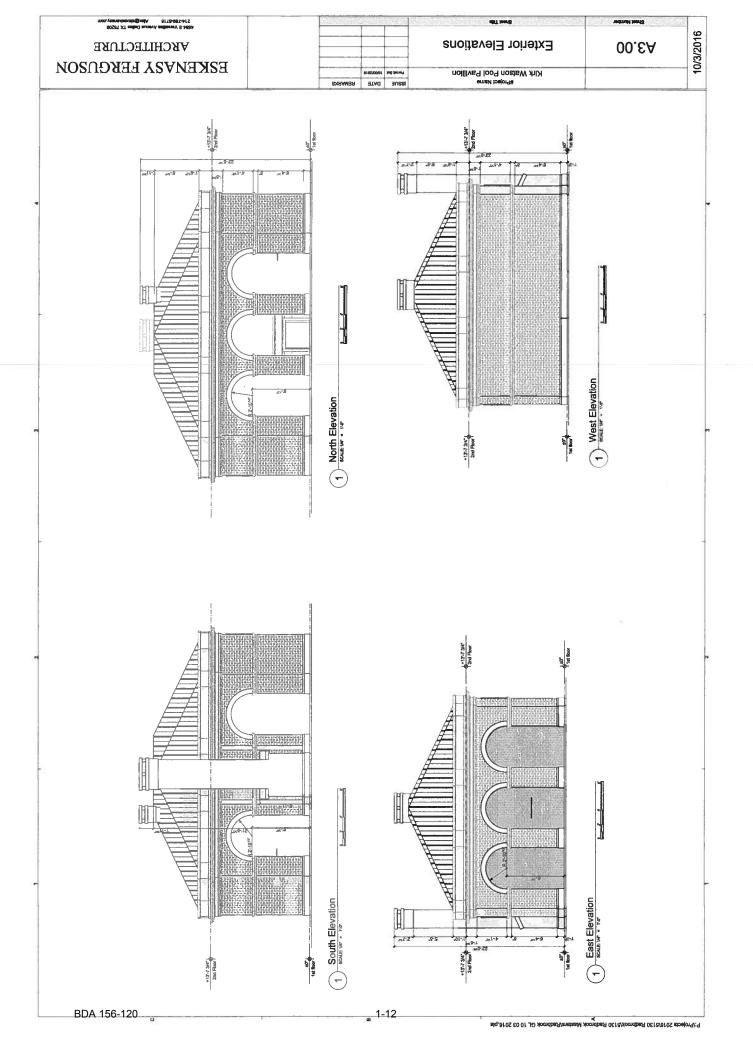

## **GENERAL FACTS/STAFF ANALYSIS:**

- This request focuses on constructing a pool structure addition to an existing single family home, part of which is located 8' inside of the site's 40' front property line along Northwest Highway.
- The subject site is located at the northwest intersection of Radbrook Place, Inwood Road, and Northwest Highway.
- Lots zoned R-1ac(A) are required to provide a minimum front yard setback of 40'.
- The subject site is a corner lot with three street frontages. It is located between Radbrook Place on the north, Northwest Highway to the south, and Inwood Road on the east which is the shorter of the three frontages and is always considered the front yard. Regardless of how the single-family structure on the site is oriented with the front on Radbrook Place, the back to Northwest Highway, and the side along Inwood Road, the site has three 40' front yard setbacks. The Dallas Development Code states that if a lot runs from one street to another and has double frontage, a required front yard must be provided on both streets. Additionally, the shorter frontage (along Inwood Road) is always considered the front yard.

- The subject property would like to provide a 32' front yard setback along Northwest Highway.
- According to DCAD records, the "main improvement" for property addressed at 5130 Radbrook Place is a structure built in 1984 with 9,953 square feet of living area with a 912 square foot attached brick garage as an additional improvement.
- A site plan has been submitted identifying the new pool structure to add 819 square feet to the total square footage, of which about 312 square feet is proposed to be within the required 40' front yard setback along Northwest Highway.
- According to calculations taken by the Board Senior Planner from the submitted site plan, the addition in Northwest Highway front yard setback accounts for about 3 percent of the total square footage of the existing single family home on the subject site.
- The applicant has the burden of proof in establishing the following:
  - That granting the variance to the front yard setback regulations will not be contrary to the public interest when, owing to special conditions, a literal enforcement of this chapter would result in unnecessary hardship, and so that the spirit of the ordinance will be observed and substantial justice done.
  - The variance is necessary to permit development of the subject site that differs from other parcels of land by being of such a restrictive area, shape, or slope, that the subject site cannot be developed in a manner commensurate with the development upon other parcels of land in districts with the same R-1ac(A) zoning classification.
  - The variance would not be granted to relieve a self-created or personal hardship, nor for financial reasons only, nor to permit any person a privilege in developing this parcel of land (the subject site) not permitted by this chapter to other parcels of land in districts with the same R-1ac(A) zoning classification.
- If the board were to grant the variance request, and impose the submitted site plan as a condition, the structure in the front yard setback would be limited to what is shown on this document— which in this case is a portion of a structure located as close as 32' from the site's front property line along Northwest Highway (or 8' into the 40' front yard setback).
- Furthermore, granting this request for variance would not provide relief to remedy any nonconforming structure on the site or any existing/proposed noncompliance with the fence height regulations.

RE: Front Yard Variance Request 5130 Radbrook Place

Dear Mr. Duerksen:

On behalf of my client, Kirk Watson, owner of a single family home located at 5130 Radbrook Place, I am request an 8-foot front yard variance off Northwest Highway. The property is zoned R-1ac. (A) and located at the northwest corner of Inwood Road and Northwest Highway; therefore, my client has a 40-foot front yard setback on three sides. The actual current size of the lot is 1.05 acres.

My client desires to construct a one-story approximately 820 square foot freestanding pavilion next to an existing swimming pool. TXDOT has taken 8.77 feet off my client's property for additional ROW for Northwest Highway. This, of course, further restricts future development on my client's property. If not for the ROW taking, my client would be able to construct this pavilion without a variance.

The pavilion will be one-story and 15 feet in height. It will be setback 14 feet from the east property line and will be architecturally compatible with the existing home. The pavilion is located near the kitchen and cannot be move closer to the house because of an existing retaining wall.