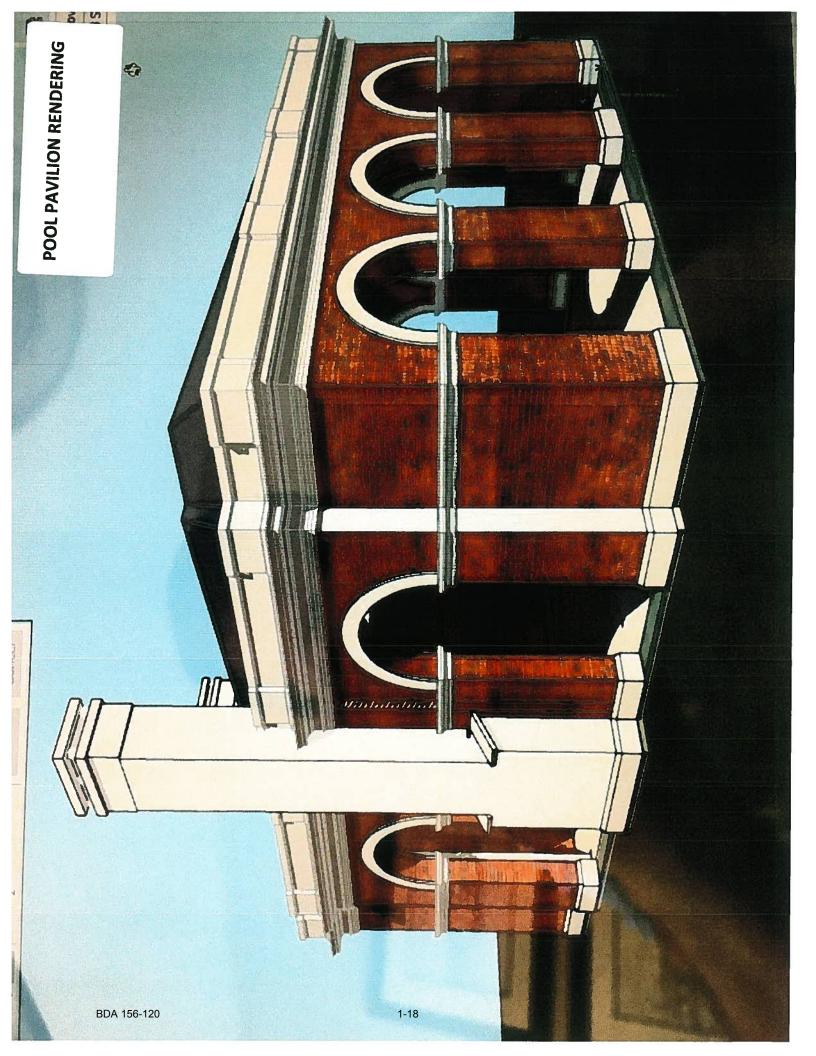

My client desires to construct a one-story approximately 820 square foot freestanding pavilion next to an existing swimming pool. TXDOT has taken 8.77 feet off my client's property for additional ROW for Northwest Highway. This, of course, further restricts future development on my client's property. If not for the ROW taking, my client would be able to construct this pavilion without a variance.

The pavilion will be one-story and 15 feet in height. It will be setback 14 feet from the east property line and will be architecturally compatible with the existing home. The pavilion is located near the kitchen and cannot be move closer to the house because of an existing retaining wall.