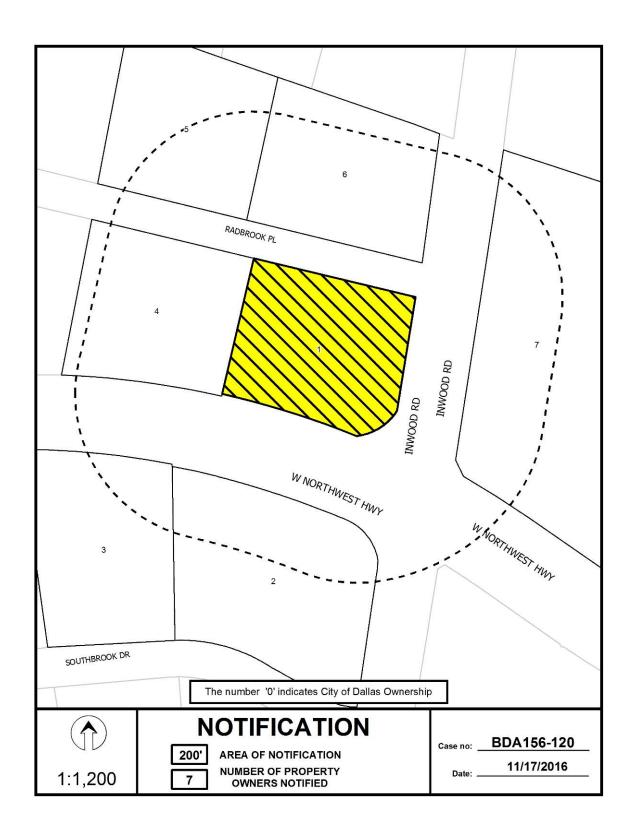

(Rev. 6-24-02)

**FILE NUMBER**: BDA156-120(JM)

**BUILDING OFFICIAL'S REPORT:** Application of Robert Reeves for a variance to the front yard setback regulations at 5130 Radbrook Place. This property is more fully described as Lot 7, Block 12A/5585, and is zoned R-1ac(A), which requires a front yard setback of 40 feet. The applicant proposes to construct and maintain a structure and provide a 32 foot front yard setback, which will require an 8 foot variance to the front yard setback regulations.

**LOCATION**: 5130 Radbrook Place

**APPLICANT:** Robert Reeves

## **GENERAL FACTS/STAFF ANALYSIS:**

- This request focuses on constructing a pool structure addition to an existing single family home, part of which is located 8' inside of the site's 40' front property line along Northwest Highway.
- The subject site is located at the northwest intersection of Radbrook Place, Inwood Road, and Northwest Highway.
- Lots zoned R-1ac(A) are required to provide a minimum front yard setback of 40'.
- The subject site is a corner lot with three street frontages. It is located between Radbrook Place on the north, Northwest Highway to the south, and Inwood Road on the east which is the shorter of the three frontages and is always considered the front yard. Regardless of how the single-family structure on the site is oriented with the front on Radbrook Place, the back to Northwest Highway, and the side along Inwood Road, the site has three 40' front yard setbacks. The Dallas Development Code states that if a lot runs from one street to another and has double frontage, a required front yard must be provided on both streets. Additionally, the shorter frontage (along Inwood Road) is always considered the front yard.