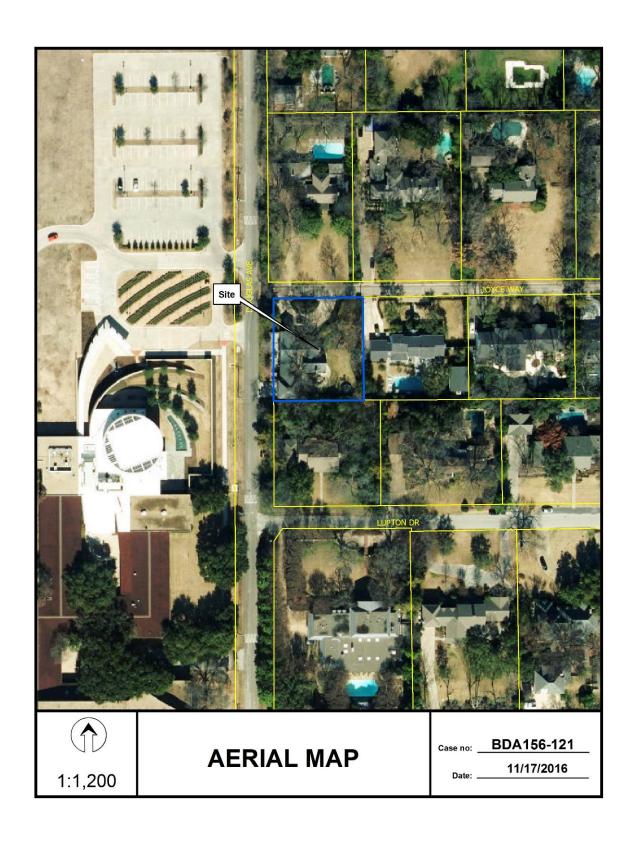

FILE NUMBER: BDA156-121(SL)

**BUILDING OFFICIAL'S REPORT:** Application of Gustavo Ferrusca, Jr. for a special exception to the fence standards at 5806 Joyce Way. This property is more fully described as a 0.42 acre tract in Block 5612, and is zoned R-1ac(A), which limits the height of a fence to 4 feet. The applicant proposes to construct and maintain a 6 foot high fence, which will require a 2 foot special exception to the fence standards.

**LOCATION**: 5806 Joyce Way

**APPLICANT:** Gustavo Ferrusca, Jr.

## **GENERAL FACTS/STAFF ANALYSIS:**

- This request for a special exception to the fence standards related to fence height of 2' focuses on replacing an approximately 5' high open metal fence in the front yard setback (that appears to be a result of special exception granted by the Board in 1995) with a 6' high open tube/rod fence on a site that is developed with a single family home.
- The subject site is zoned R-1ac(A).
- The Dallas Development Code states that in all residential districts except multifamily districts, a fence may not exceed 4' above grade when located in the required front yard.
- The site is located at the southeast corner of Joyce Way and Douglas Avenue.
- The subject site has one 40' front yard setback along Joyce Way (the shorter of the two frontages of the subject site which is always a front yard in this case) and a side setback along Douglas Avenue (the longer of the two frontages) where there is no continuity of a front yard setback to be maintained along Douglas Avenue to the south. The property to the south of the subject site fronts southward to Lupton Drive and does not require a special exception.
- The applicant has submitted a site plan and elevation of the proposal with notations indicating that the proposal reaches a maximum height of 6'.