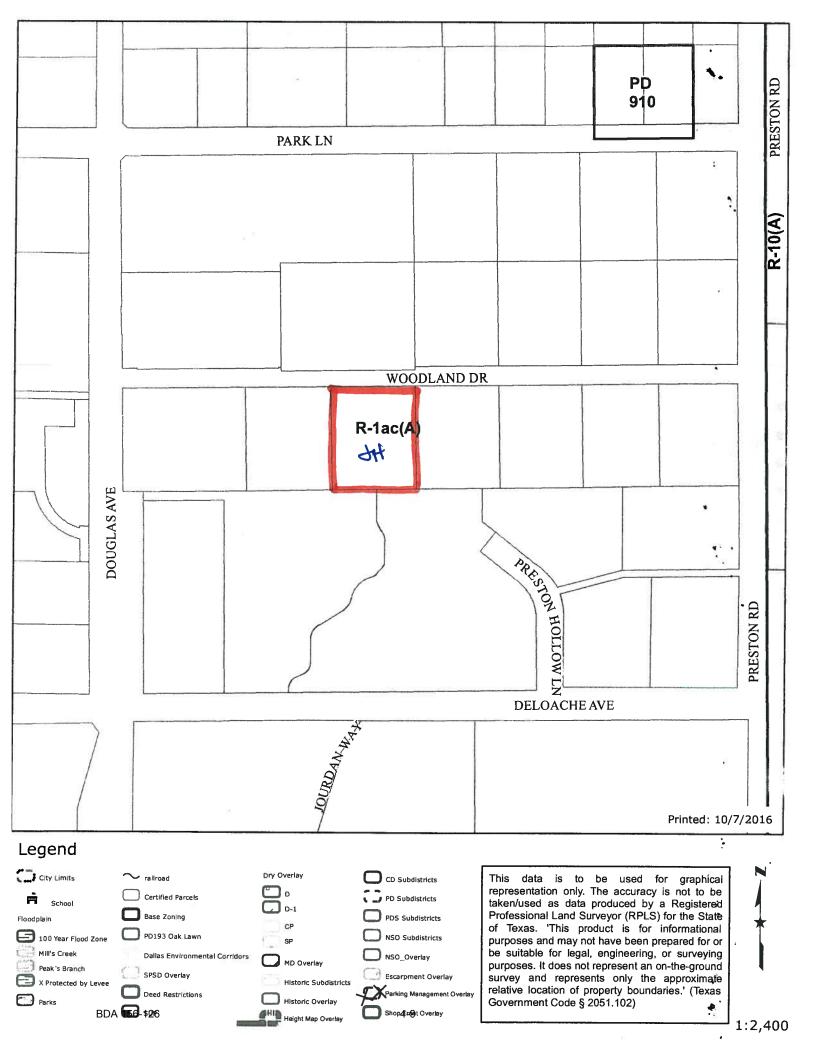

#### **GENERAL FACTS/STAFF ANALYSIS:**

- This request for a special exception to the fence standards related to fence height of 3' 11" focuses on constructing and maintaining a 4' 7" high open wrought iron fence with 5' high brick columns, and two 7' 11" high open decorative iron gates flanked by 5' 6' 6" high, 10' 6' long masonry wing walls on a site that is being developed with a single family home.
- The subject site is zoned R-1ac(A).
- The Dallas Development Code states that in all residential districts except multifamily districts, a fence may not exceed 4' above grade when located in the required front yard.
- The applicant has submitted a site plan/elevation of the proposal with notations indicating that the proposal reaches a maximum height of 7' 11".
- The following additional information was gleaned from the submitted site plan:
  - The proposal over 4' in height in the front yard setback is represented as being approximately 176' in length parallel the street, and 34' - 40' in length perpendicular to the street on the east and west sides of the site in the front yard setback.
  - The fence proposal is represented as being located approximately on the front property line or approximately 15' from the pavement line. The gates are represented as being located approximately 7' from the property line or approximately 22' from the pavement line.
- One single family lot fronts the proposed fence which has an approximately 6' high open metal fence that appears to be a result of a granted fence height special exception in 2013 (BDA123-033).
- The Board Administrator conducted a field visit of the site and surrounding area and noted one other fence in addition to the one mentioned above that appeared to be above 4' in height and located in a 40' front yard setback in this block of Woodland Drive from Douglas Avenue to Preston Road: an approximately 6.5 high open wrought fence and solid brick wall (located behind significant landscape materials) immediately northwest of the site (and what appears to be the result of board action made in conjunction with BDA 86-197).
- As of December 2, 2016, no letters had been submitted in support of or in opposition to the request.
- The applicant has the burden of proof in establishing that the special exception to the fence standards related to fence height of 3' 11" will not adversely affect neighboring property.
- Granting this special exception with a condition imposed that the applicant complies with the submitted site plan/elevation would require the proposal exceeding 4' in height to be constructed and maintained in the location and of the heights and materials as shown on this document.

#### Timeline:

October 7, 2016:

The applicant submitted an "Application/Appeal to the Board of Adjustment" and related documents which have been included as part of this case report.

November 8, 2016: The Board of Adjustment Secretary assigned this case to Board of Adjustment Panel C.

November 8, 2016: The Board Administrator emailed the applicant the following information:

- an attachment that provided the public hearing date and panel that will consider the application; the November 23<sup>rd</sup> deadline to submit additional evidence for staff to factor into their analysis; and the December 2<sup>nd</sup> deadline to submit additional evidence to be incorporated into the Board's docket materials;
- the criteria/standard that the board will use in their decision to approve or deny the request; and
- the Board of Adjustment Working Rules of Procedure pertaining to documentary evidence.