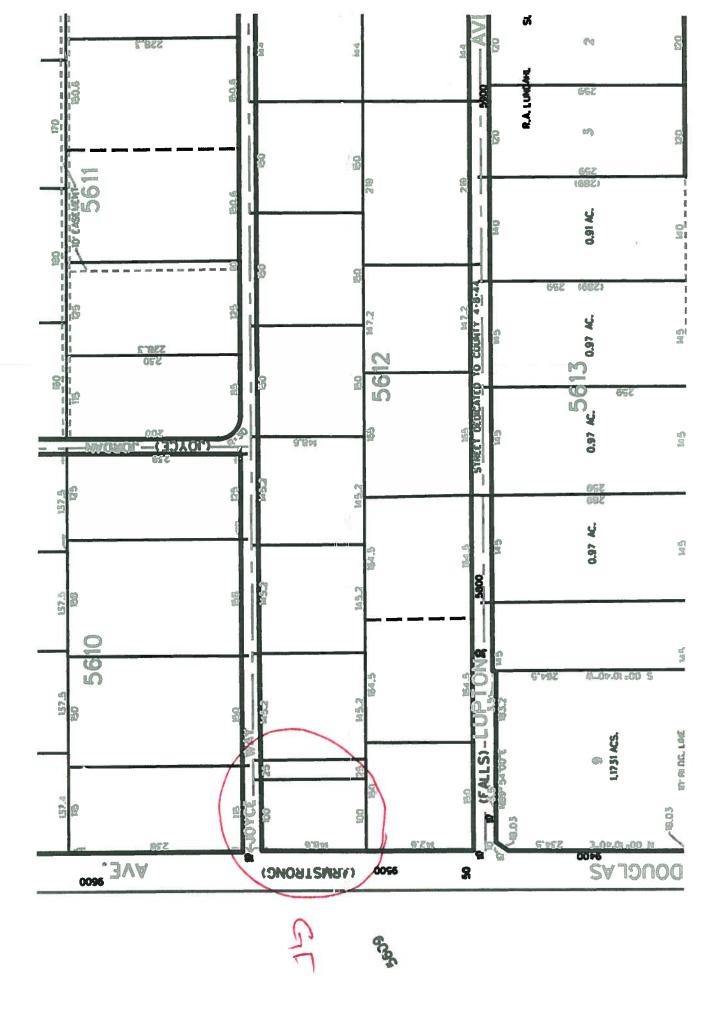

FILE NUMBER: BDA156-121(SL)

**BUILDING OFFICIAL'S REPORT:** Application of Gustavo Ferrusca, Jr. for a special exception to the fence standards at 5806 Joyce Way. This property is more fully described as a 0.42 acre tract in Block 5612, and is zoned R-1ac(A), which limits the height of a fence to 4 feet. The applicant proposes to construct and maintain a 6 foot high fence, which will require a 2 foot special exception to the fence standards.

## **GENERAL FACTS/STAFF ANALYSIS:**

- This request for a special exception to the fence standards related to fence height of 2' focuses on replacing an approximately 5' high open metal fence in the front yard setback (that appears to be a result of special exception granted by the Board in 1995) with a 6' high open tube/rod fence on a site that is developed with a single family home.
- The subject site is zoned R-1ac(A).
- The Dallas Development Code states that in all residential districts except multifamily districts, a fence may not exceed 4' above grade when located in the required front yard.
- The site is located at the southeast corner of Joyce Way and Douglas Avenue.
- The subject site has one 40' front yard setback along Joyce Way (the shorter of the two frontages of the subject site which is always a front yard in this case) and a side setback along Douglas Avenue (the longer of the two frontages) where there is no continuity of a front yard setback to be maintained along Douglas Avenue to the south. The property to the south of the subject site fronts southward to Lupton Drive and does not require a special exception.
- The applicant has submitted a site plan and elevation of the proposal with notations indicating that the proposal reaches a maximum height of 6'.