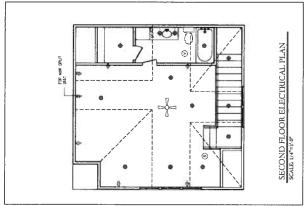

AVERAGE FLOW RATE FOR ALL LAVATORY FAUCETS MUST BE 2.0 GPM THIS PROJECT SHALL BE 15% HIGHER ENERGY EFFORENCY THAN THE 2012 INTERNATIONAL CONSERVATION CODE (ECC.) THE 0.C. IS TO FILL OUT THE FORM THAT MEETS WITH THE ICS OR EQUAL. # 27131 REQUIREMENTS Cotal garage Total allowable garage 3,675x.25=919 s.f. +400s.f. (parking) THE AVERAGE FLOW RATE FOR ALL SHOWERHEADS MUST BE 2.0 GPM otal Residence Square Footage A/C Garage First Floor Square Footage: Garage Second Floor Square Footage: GARAGE FLOOR PLANS GARAGE ELEVATIONS Fotal Residence under roof GARAGE FRAMIN Lot Coverage: Includes house covered porch & garage SHEFT NAME SITE PLAN SHEET INDEX Covered front Porch overed front Porch Unfinished space 3 ot Size:

REVISED PLANS SET: 10.20-16 CONSTRUCTION SET: 8-27-15

GENERAL NOTES

































BDA 156-125 8-26

# Notification List of Property Owners BDA156-125

#### 18 Property Owners Notified

| Label # | Address |               | Owner                             |
|---------|---------|---------------|-----------------------------------|
| 1       | 6615    | AVALON AVE    | CAVENAGHI GONZALO L               |
| 2       | 6609    | AVALON AVE    | HAYES BARRY M &                   |
| 3       | 6603    | AVALON AVE    | MANCHESTER STEVEN T &             |
| 4       | 6608    | LAKEWOOD BLVD | ANGELLEY WILLIAM O & JULES E      |
| 5       | 6620    | LAKEWOOD BLVD | HARLAN MICHAEL N & CYNTHIA S      |
| 6       | 6600    | LAKEWOOD BLVD | HAYGR                             |
| 7       | 6616    | LAKEWOOD BLVD | WELLS HENRY W &                   |
| 8       |