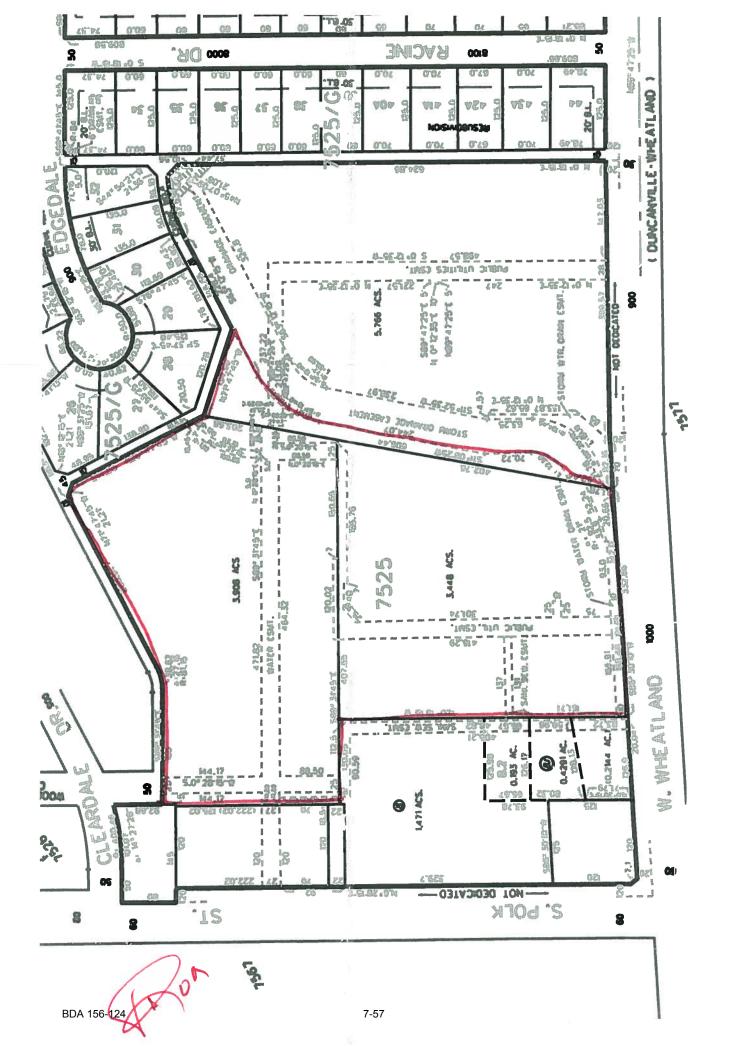

|
| Date of Hearing                                       |
| MEMORANDUM OF ACTION TAKEN BY THE BOARD OF ADJUSTMENT |

#### **Building Official's Report**

I hereby certify that

Richel Francis

did submit a request

to restore a nonconforming use

at

1005 W. Wheatland Road

BDA156-124. Application of Richel Francis to restore a nonconforming use at 1005 W. Wheatland Road. This property is more fully described as a 7.37 acre tract in Block 7525, and is zoned MF-1(A) & PD-598 (Tr 1B), which limits the legal uses in a zoning district. Th applicant proposes to restore a nonconforming multifamily use, which will require a special exception to the nonconforming use regulation.

Sincerely,

Philip Sikes, Building Official



10/11/2010

# City of Dallas

Internal Development Research Site







| Board of Adjustment Appeal BDA _100-124                          |      |
|------------------------------------------------------------------|------|
| Property address: 1005 W. Wheatland Road                         |      |
| The use in the above appeal,                                     |      |
| Multifamily                                                      |      |
| has been identified by Building Inspection to be a nonconforming | use. |

Appeal for a special exception to enlarge a nonconforming use per Sec. 51A-4.704(b)(5)

Section 51A-4.704. Nonconforming uses and structures.

- (b) Changes to nonconforming uses.
  - (5) Enlargement of a nonconforming use.
- (A) In this subsection, enlargement of a nonconforming use means any enlargement of the physical aspects of a non