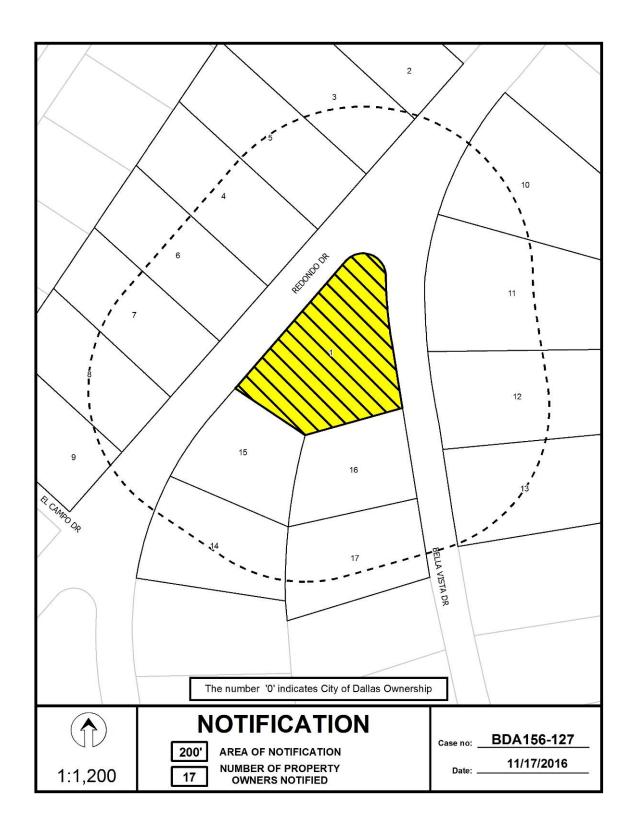

he property into and dimensioner as indicated; and ordered and there are suitable to correct and type of buildings are as shown; and EXCEPT AS SHOWN, all improvements are located within the boundaries the distances indicated and there are no visites and opporesti





Thomas W. Mauk Registered Professional Land Surveyor No. 5119

this property does lie in Zone X

NOTES

DATE

REPUBLIC TITLE

EASTMENTS AND BUILDING LINES ARE BY RECORDED PLAT UNLESS NOTED.

EASEMENTS RECORDED BY THE FOLLOWING VOLLINES AND PAGES DO NOT AFFORT THE VOL. 1950, PG. 340

Dallas, Texas 75228 P 214-349-9485 F 214-349-2216

DRAWN MTM JOB NO. 1611005 06/13/18 DATE , = 30, SCALE

PORTION OF LOT 15, BLOCK F/5314, CASA LINDA ESTATES ADDITION METES AND BOUNDS

CITY OF DALLAS, DALLAS COUNTY, TEXAS

9328 REDONDO DRIVE







# Notification List of Property Owners BDA156-127

#### 17 Property Owners Notified

| Label # | Address |                | Owner                                       |
|---------|---------|----------------|---------------------------------------------|
| 1       | 9328    | REDONDO DR     | EVANS MARC D & GILDA A                      |
| 2       | 9409    | REDONDO DR     | EDGMON RIC EARL & LAURA                     |
| 3       | 9407    | REDONDO DR     | HUMPHREYS L CHARLES &                       |
| 4       | 9333    | REDONDO DR     | ERNST GARY M &                              |
| 5       | 9337    | REDONDO DR     | ENDRES CHERYL G                             |
| 6       | 9329    | REDONDO DR     | DAVIS CARLOS JR & JANE                      |
| 7       | 9325    | REDONDO DR