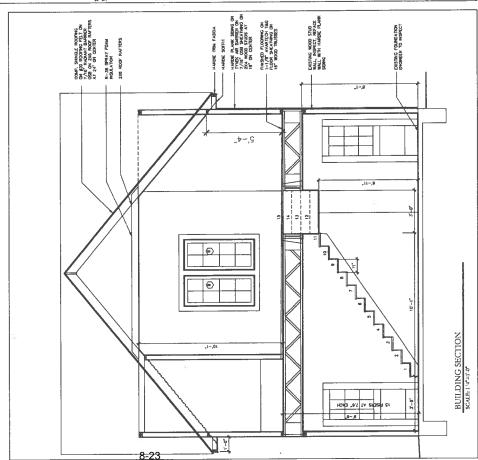

RATE FOR ALL LAVATORY FAUCETS MUST BE 2.0 GPM THIS PROJECT SHALL BE 15% HIGHER ENERGY EFFORENCY THAN THE 2012 INTERNATIONAL CONSERVATION CODE (ECC.) THE 0.C. IS TO FILL OUT THE FORM THAT MEETS WITH THE ICS OR EQUAL. # 27131 REQUIREMENTS Cotal garage Total allowable garage 3,675x.25=919 s.f. +400s.f. (parking) THE AVERAGE FLOW RATE FOR ALL SHOWERHEADS MUST BE 2.0 GPM otal Residence Square Footage A/C Garage First Floor Square Footage: Garage Second Floor Square Footage: GARAGE FLOOR PLANS GARAGE ELEVATIONS Fotal Residence under roof GARAGE FRAMIN Lot Coverage: Includes house covered porch & garage SHEFT NAME SITE PLAN SHEET INDEX Covered front Porch overed front Porch Unfinished space 3 ot Size:

REVISED PLANS SET: 10.20-16 CONSTRUCTION SET: 8-27-15

GENERAL NOTES

































BDA 156-125 8-26

# Notification List of Property Owners BDA156-125

#### 18 Property Owners Notified

| Label # | Address |               | Owner                             |
|---------|---------|---------------|-----------------------------------|
| 1       | 6615    | AVALON AVE    | CAVENAGHI GONZALO L               |
| 2       | 6609    | AVALON AVE    | HAYES BARRY M &                   |
| 3       | 6603    | AVALON AVE    | MANCHESTER STEVEN T &             |
| 4       | 6608    | LAKEWOOD BLVD | ANGELLEY WILLIAM O & JULES E      |
| 5       | 6620    | LAKEWOOD BLVD | HARLAN MICHAEL N & CYNTHIA S      |
| 6       | 6600    | LAKEWOOD BLVD | HAYGR                             |
| 7       | 6616    | LAKEWOOD BLVD | WELLS HENRY W &                   |
| 8       | 6624    | L