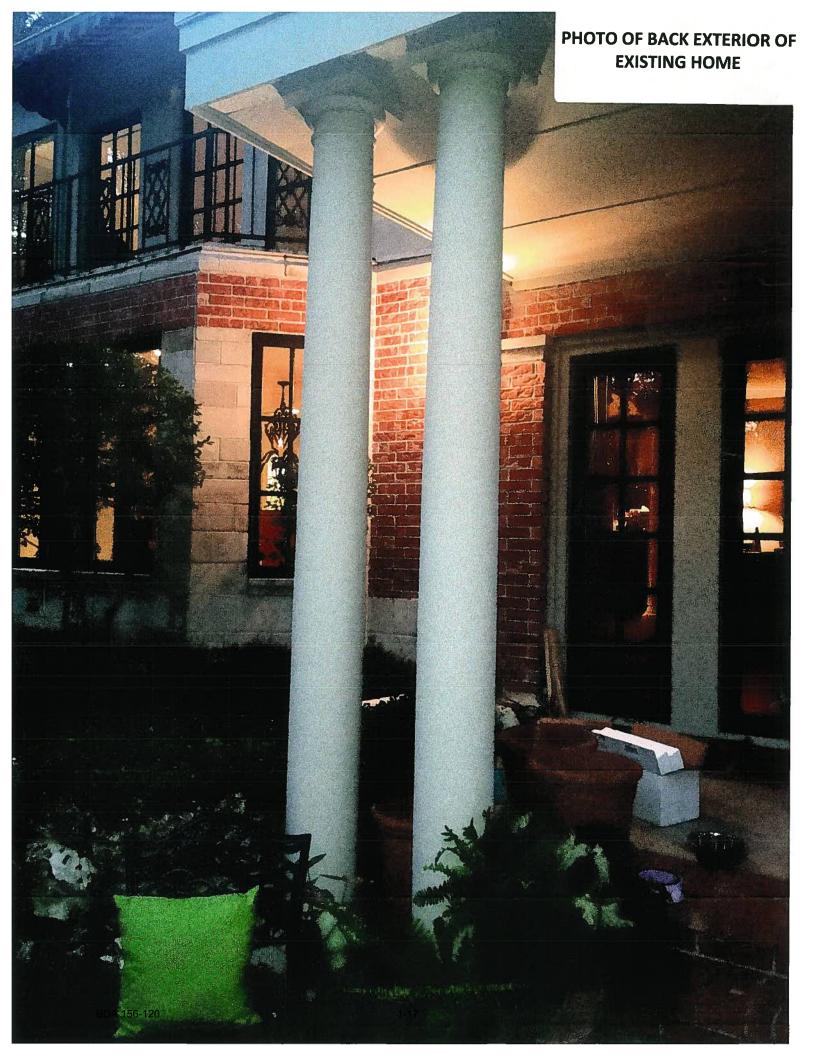

My client desires to construct a one-story approximately 820 square foot freestanding pavilion next to an existing swimming pool. TXDOT has taken 8.77 feet off my client's property for additional ROW for Northwest Highway. This, of course, further restricts future development on my client's property. If not for the ROW taking, my client would be able to construct this pavilion without a variance.

The pavilion will be one-story and 15 feet in height. It will be setback 14 feet from the east property line and will be architecturally compatible with the existing home. The pavilion is located near the kitchen and cannot be move closer to the house because of an existing retaining wall.