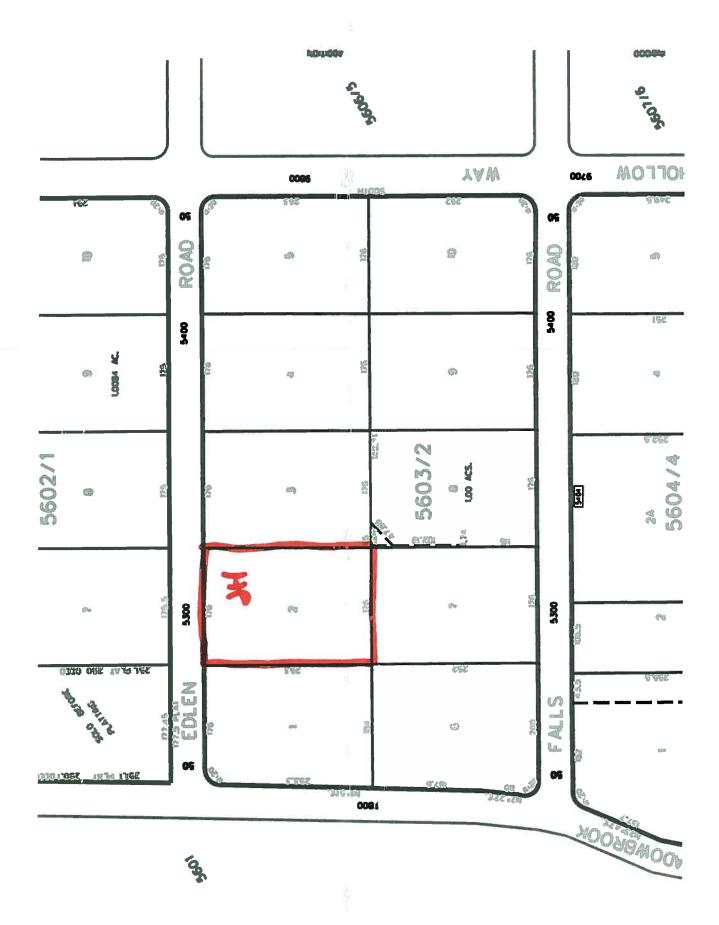

BDA 156-121 2-14

FILE NUMBER: BDA156-123(SL)

BUILDING OFFICIAL'S REPORT: Application of Robert Baldwin of Baldwin and Associates for a special exception to the fence standards at 5326 Edlen Drive. This property is more fully described as Lot 2, Block 2/5603, and is zoned R-1ac(A), which limits the height of a fence in the front yard to 4 feet. The applicant proposes to construct and maintain a 6 foot 3 inch high fence, which will require a 2 foot 3 inch special exception to the fence standards.

**LOCATION**: 5326 Edlen Drive

**APPLICANT:** Robert Baldwin of Baldwin and Associates

#### Zoning:

Site: R-1ac(A) (Single family district 1 acre)
North: R-1ac(A) (Single family district 1 acre)
South: R-1ac(A) (Single family district 1 acre)
East: R-1ac(A) (Single family district 1 acre)
West: R-1ac(A) (Single family district 1 acre)