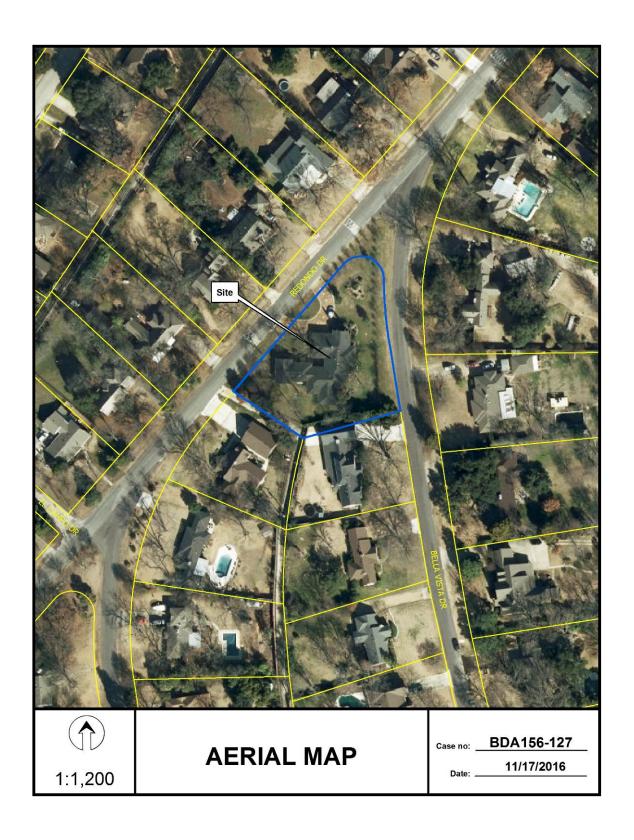

staff review team meeting was held regarding this request and the others scheduled for December public hearings. Review team members in attendance included: the

Board of Adjustment Chief Planner, the Building Inspection Chief Planner, the Board Administrator, the Building Inspection Senior Plans Examiner/Development Code Specialist, the Chief Arborist, the Sustainable Development and Construction Department Senior Planner, the Sustainable Development and Construction Department Project Engineer, and the Assistant City Attorney to the Board.

No review comment sheets were submitted in conjunction with this application.

November 30, 2016: The applicant submitted additional information to staff beyond what was submitted with the original application (see Attachment A).



9-5

BDA 156-127



### BDA 156-127 AHZELI A Pyl

#### Long, Steve

From:

Bob Buckman (Apple) <bobbuckman@me.com>

Sent:

Wednesday, November 30, 2016 11:22 AM

To:

Long, Steve

Cc:

Duerksen, Todd; 'Cindy Buckman'; bobbuckman@me.com; 'Jeff Stegich'

Subject:

RE: BDA156-127, Property at 9328 Redondo Drive

Attachments:

9328 Redondo Petition in Support of Variance Request.pdf

Steve,

Everything looks good in terms of the materials you shared on my Variance Request which will be heard on December 12<sup>th</sup>. I wanted to forward the "Petition for Support of our Appeal" so it can be included in what is prepared for the Board. I have 36 signatures from neighbors who support our Variance Request. The majority of these come from the immediate surrounding homes that border our property and all of them are