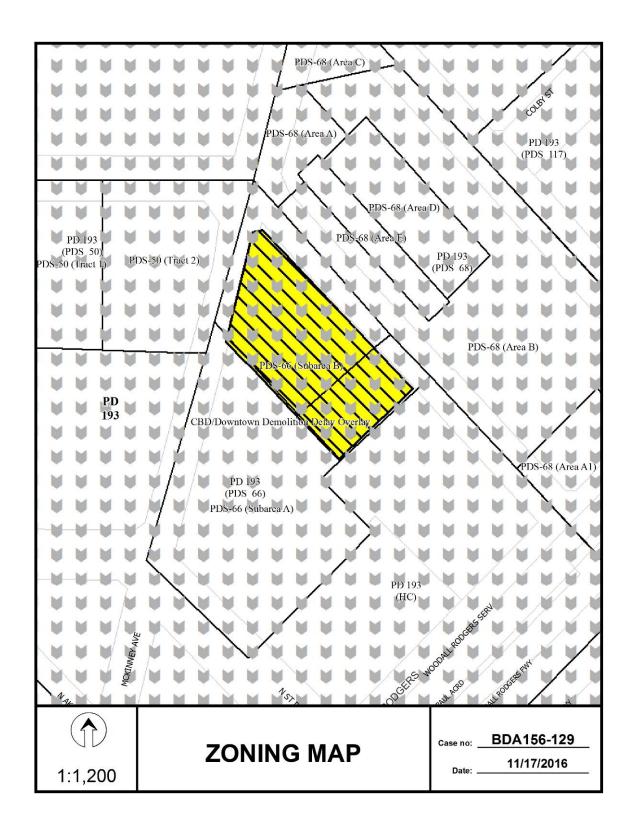

| BDA156-129(SL) | 1920 McKinney Avenue REQUEST: Application of Ron Ragsdale, represented by Jeff Innmon, for a special exception to the landscape regulations                                | 5 |  |  |  |
|----------------|----------------------------------------------------------------------------------------------------------------------------------------------------------------------------|---|--|--|--|
| REGULAR CASES  |                                                                                                                                                                            |   |  |  |  |
| BDA156-122(SL) | 1014 Clermont Avenue REQUEST: Application of Colin Watson to appeal the decision of the administrative official                                                            | 6 |  |  |  |
| BDA156-124(SL) | 1005 W. Wheatland Road  REQUEST: Application of Richel Francis for a special exception to restore a nonconforming use                                                      | 7 |  |  |  |
| BDA156-125(SL) | 6615 Avalon Avenue  REQUEST: Application of Robert Baldwin of Baldwin and Associates for variances to the rear yard setback regulations and off-street parking regulations | 8 |  |  |  |
| BDA156-127(SL) | 9328 Redondo Drive <b>REQUEST:</b> Application of Robert L. Buckman, Jr. for special exceptions to the fence standards                                                     | 9 |  |  |  |