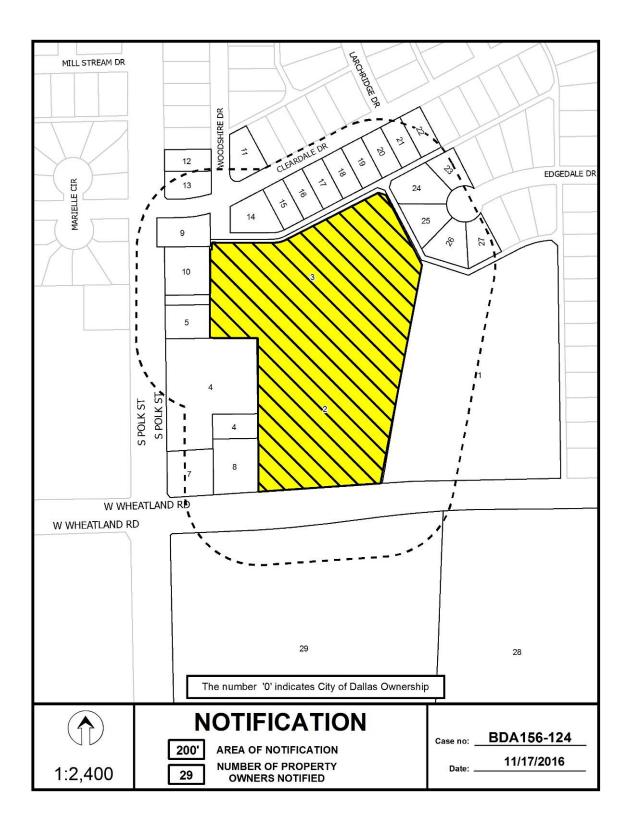

- (A) not contrary to the public interest when, owing to special conditions, a literal enforcement of this chapter would result in unnecessary hardship, and so that the spirit of the ordinance will be observed and substantial justice done;
- (B) necessary to permit development of a specific parcel of land that differs from other parcels of land by being of such a restrictive area, shape, or slope, that it cannot be developed in a manner commensurate with the development upon other parcels of land with the same zoning; and
- (C) not granted to relieve a self-created or personal hardship, nor for financial reasons only, nor to permit any person a privilege in developing a parcel of land not permitted by this chapter to other parcels of land with the same zoning.