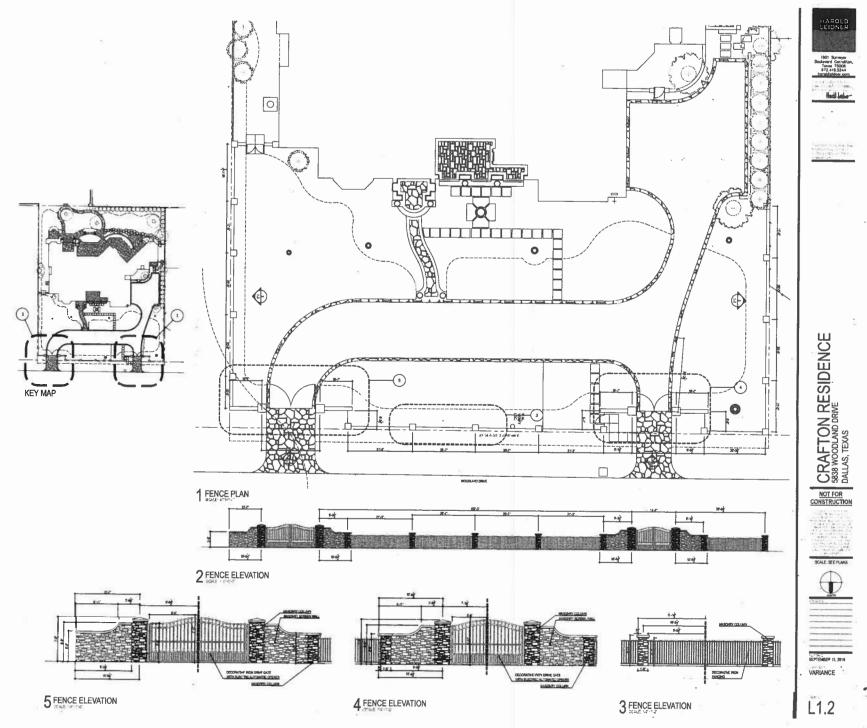

#### **GENERAL FACTS/STAFF ANALYSIS:**

- This request for a special exception to the fence standards related to fence height of 3' 11" focuses on constructing and maintaining a 4' 7" high open wrought iron fence with 5' high brick columns, and two 7' 11" high open decorative iron gates flanked by 5' 6' 6" high, 10' 6' long masonry wing walls on a site that is being developed with a single family home.
- The subject site is zoned R-1ac(A).
- The Dallas Development Code states that in all residential districts except multifamily districts, a fence may not exceed 4' above grade when located in the required front yard.
- The applicant has submitted a site plan/elevation of the proposal with notations indicating that the proposal reaches a maximum height of 7' 11".
- The following additional information was gleaned from the submitted site plan:
  - The proposal over 4' in height in the front yard setback is represented as being approximately 176' in length parallel the street, and 34' - 40' in length perpendicular to the street on the east and west sides of the site in the front yard setback.
  - The fence proposal is represented as being located approximately on the front property line or approximately 15' from the pavement line. The gates are represented as being located approximately 7' from the property line or approximately 22' from the pavement line.
- One single family lot fronts the proposed fence which has an approximately 6' high open metal fence that appears to be a result of a granted fence height special exception in 2013 (BDA123-033).
- The Board Administrator conducted a field visit of the site and surrounding area and noted one other fence in addition to the one mentioned above that appeared to be above 4' in height and located in a 40' front yard setback in this block of Woodland Drive from Douglas Avenue to Preston Road: an approximately 6.5 high open wrought fence and solid brick wall (located behind significant landscape materials) immediately northwest of the site (and what appears to be the result of board action made in conjunction with BDA 86-197).
- As of December 2, 2016, no letters had been submitted in support of or in opposition to the request.
- The applicant has the burden of proof in establishing that the special exception to the fence standards related to fence height of 3' 11" will not adversely affect neighboring property.
- Granting this special exception with a condition imposed that the applicant complies with the submitted site plan/elevation would require the proposal exceeding 4' in height to be constructed and maintained in the location and of the heights and materials as shown on this document.

#### Timeline:

October 7, 2016:

The applicant submitted an "Application/Appeal to the Board of Adjustment" and related documents which have been included as part of this case report.

November 8, 2016: The Board of Adjustment Secretary assigned this case to Board of Adjustment Panel C.

November 8, 2016: The Board Administrator emailed the applicant the following information:

- an attachment that provided the public hearing date and panel that will consider the application; the November 23<sup>rd</sup> deadline to submit additional evidence for staff to factor into their analysis; and the December 2<sup>nd</sup> deadline to submit additional evidence to be incorporated into the Board's docket materials;
- the criteria/standard that the board will use in their decision to approve or deny the request; and
- the Board of Adjustment Working Rules of Procedure pertaining to documentary evidence.