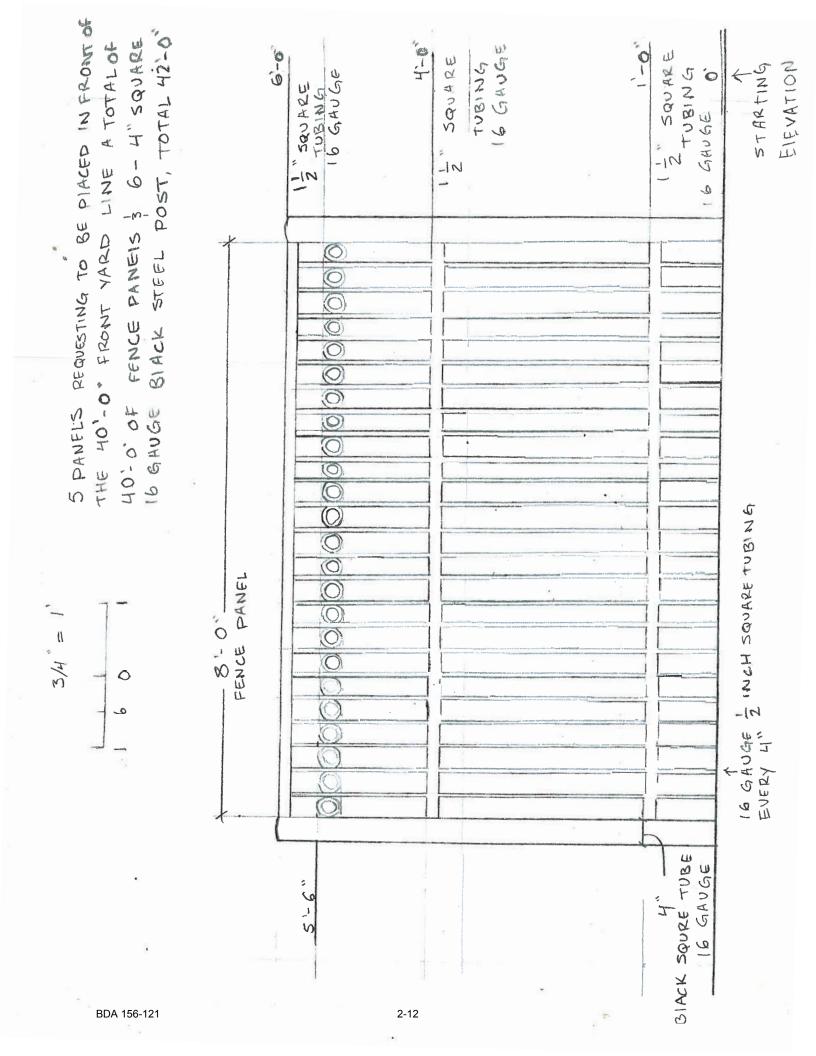

## **GENERAL FACTS/STAFF ANALYSIS:**

- This request for a special exception to the fence standards related to fence height of 2' focuses on replacing an approximately 5' high open metal fence in the front yard setback (that appears to be a result of special exception granted by the Board in 1995) with a 6' high open tube/rod fence on a site that is developed with a single family home.
- The subject site is zoned R-1ac(A).
- The Dallas Development Code states that in all residential districts except multifamily districts, a fence may not exceed 4' above grade when located in the required front yard.
- The site is located at the southeast corner of Joyce Way and Douglas Avenue.
- The subject site has one 40' front yard setback along Joyce Way (the shorter of the two frontages of the subject site which is always a front yard in this case) and a side setback along Douglas Avenue (the longer of the two frontages) where there is no continuity of a front yard setback to be maintained along Douglas Avenue to the south. The property to the south of the subject site fronts southward to Lupton Drive and does not require a special exception.
- The applicant has submitted a site plan and elevation of the proposal with notations indicating that the proposal reaches a maximum height of 6'.

- The following additional information was gleaned from the submitted site plan:
  - The proposal over 4' in height in the front yard setback is represented as being approximately 35' in length parallel to Joyce Way.
  - The fence proposal is represented as being located approximately 36' from the front lot line/pavement line.
- One single family lot with no fence fronts the existing/proposed fence.
- The Board Administrator conducted a field visit of the site and surrounding area and noted no other fences that appeared to be above 4' in height and located in a front yard setback.
- As of December 2, 2016, no letters had been submitted in support of or in opposition to the request.
- The applicant has the burden of proof in establishing that the special exception to the fence standards related to fence height of 2' will not adversely affect neighboring property.
- Granting this special exception with a condition imposed that the applicant complies
  with the submitted site plan and elevation would require the proposal exceeding 4' in
  height to be constructed and maintained in the location and of the heights and
  materials as shown on these documents.