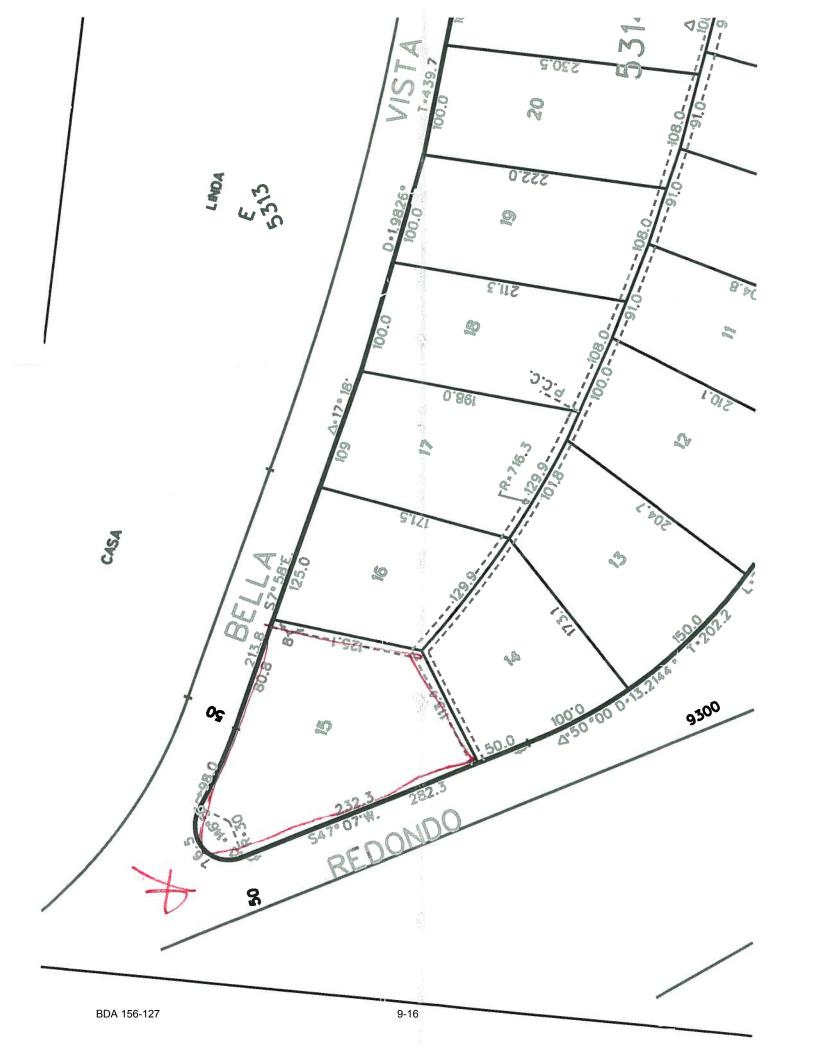

in and for Dallas County, Texas                  |  |  |

BDA 156-127

| Chairman |
|----------|
|----------|

#### **Building Official's Report**

I hereby certify that

Robert L. Buckman, Jr.

did submit a request

for a special exception to the fence height regulations

at 9328 Redondo Drive

BDA156-127. Application of Robert L. Buckman, Jr. for a special exception to the fence height regulations at 9328 Redondo Drive. This property is more fully described as Lot 15, Block F/5314, and is zoned R-10(Å), NSO-5, which limits the height of a fence in the front yard to 4 feet. The applicant proposes to construct an 8 foot high fence in a required front yard, which will require a 4 foot special exception (\*\*) the fence regulation.

Sincerely,

Philip Sikes, Building Official

10/20/2010





# FACE WIND BIGEDIAL FACE SE CETAL TABMBAT! EXECUTE PERCE TO COPENSOD PROPOSED NEW 8'THU CEDAR FINCE - SEE MEML REDONDO DRIVE 75 (PASIS OF PEAR-405) Visibium Exement EXISTIG IPAN FENCE MAN MISA MISA 8 MISTER TO KWW. 29 PAINTE CAREPTE MURITA TO SPAN

County, Texas, escenting to East St.St., Crea Linde Enther Addition, an Addition to the City of Datles, Dollass County, Texas, escenting to the maps threads treadsde to the Day of the Records Libert county. Texas, as the Records Libert county, Texas, 200600405182, Deed Records of Instrument No.

ESERIENMING or a linch liven red found for accurate and corner beling in the Southeast line of Radondo Drive (30 feet fight-ret-very), and then the beginning of a certain of the fight herwise a readou of 3000 set, a cellar of 144 degrees a minute 30 s