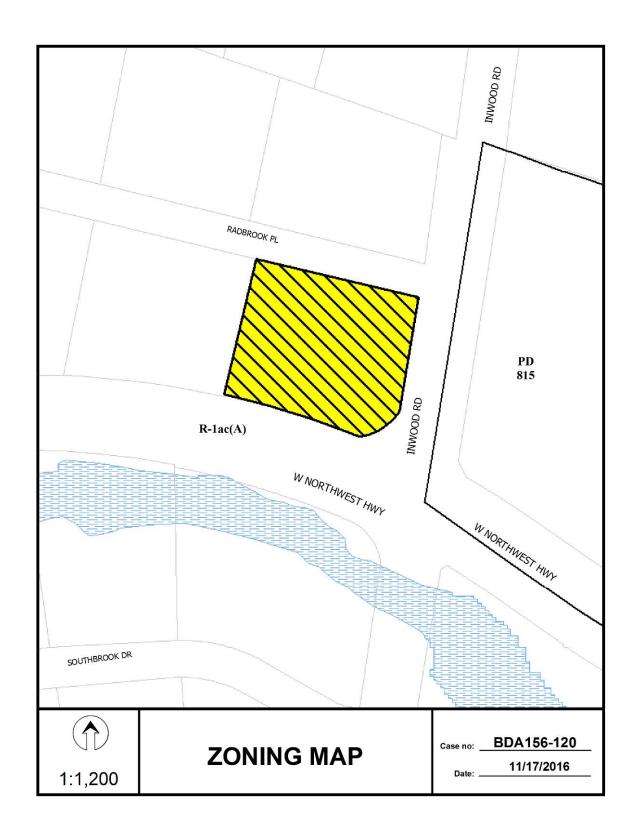

(Rev. 6-24-02)

**FILE NUMBER**: BDA156-120(JM)

**BUILDING OFFICIAL'S REPORT:** Application of Robert Reeves for a variance to the front yard setback regulations at 5130 Radbrook Place. This property is more fully described as Lot 7, Block 12A/5585, and is zoned R-1ac(A), which requires a front yard setback of 40 feet. The applicant proposes to construct and maintain a structure and provide a 32 foot front yard setback, which will require an 8 foot variance to the front yard setback regulations.

## REQUEST:

A request for a variance to the front yard setback regulations of 8' is made to construct/maintain a structure, part of which is located 32' from the site's front property line along Northwest Highway, or 8' into the 40' front yard setback.

## Zoning:

Site: R-1ac(A) (Single family residential 1 acre)
North: R-1ac(A) (Single family residential 1 acre)
South: R-1ac(A) (Single family residential 1 acre)

East: PD No. 815

West: R-1ac(A) (Single family residential 1 acre)

## **GENERAL FACTS/STAFF ANALYSIS:**

- This request focuses on constructing a pool structure addition to an existing single family home, part of which is located 8' inside of the site's 40' front property line along Northwest Highway.
- The subject site is located at the northwest intersection of Radbrook Place, Inwood Road, and Northwest Highway.
- Lots zoned R-1ac(A) are required to provide a minimum front yard setback of 40'.
- The subject site is a corner lot with three street frontages. It is located between Radbrook Place on the north, Northwest Highway to the south, and Inwood Road on the east which is the shorter of the three frontages and is always considered the front yard. Regardless of how the single-family structure on the site is oriented with the front on Radbrook Place, the back to Northwest Highway, and the side along Inwood Road, the site has three 40' front yard setbacks. The Dallas Development Code states that if a lot runs from one street to another and has double frontage, a required front yard must be provided on both streets. Additionally, the shorter frontage (along Inwood Road) is always considered the front yard.