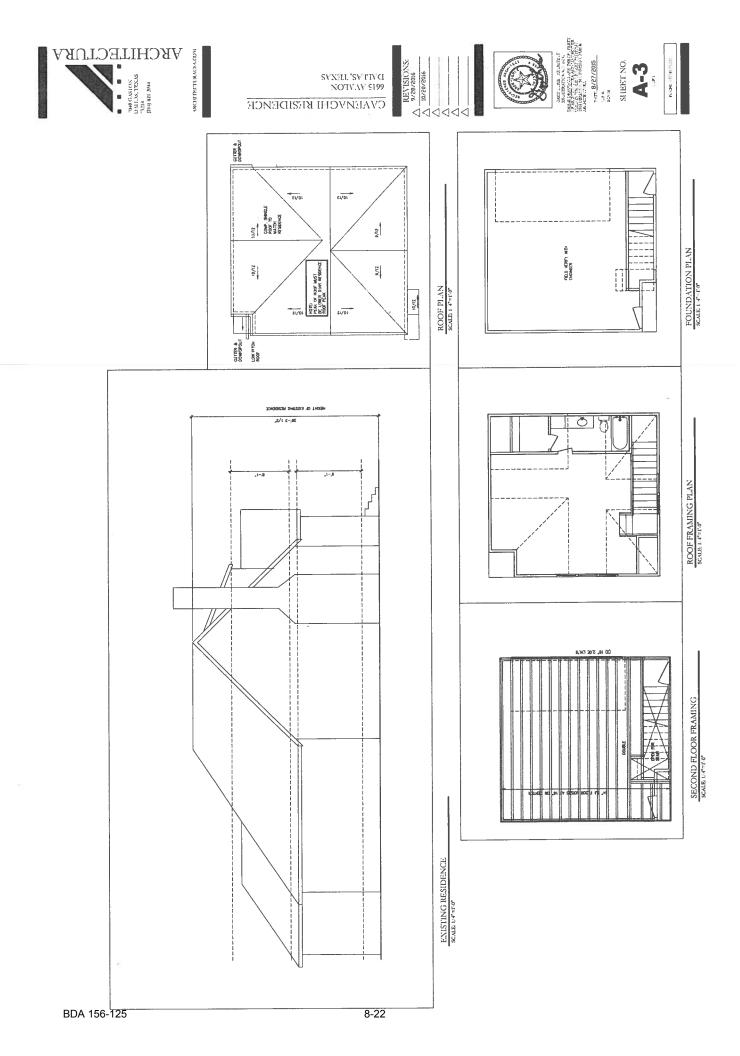

## **STAFF RECOMMENDATION:**

Approval of the request, subject to the following condition:

• Compliance with the submitted revised site plan is required.

#### Rationale:

- Staff concluded that the variance should be granted because the subject site is unique and different from other lots in the R-1ac(A) Single Family District by being of a restrictive area (only approximately 42,131 square feet less than the typical lot size of 43,560 square feet typical in the zoning district).
- Additionally, staff concluded that the variance should be granted because the subject site has three front yards, each with a 40' front yard setback, further encumbering the commensurate use of the subject land area.

## **GENERAL FACTS/STAFF ANALYSIS:**

- This request focuses on constructing a pool structure addition to an existing single family home, part of which is located 8' inside of the site's 40' front property line along Northwest Highway.
- The subject site is located at the northwest intersection of Radbrook Place, Inwood Road, and Northwest Highway.
- Lots zoned R-1ac(A) are required to provide a minimum front yard setback of 40'.
- The subject site is a corner lot with three street frontages. It is located between Radbrook Place on the north, Northwest Highway to the south, and Inwood Road on the east which is the shorter of the three frontages and is always considered the front yard. Regardless of how the single-family structure on the site is oriented with the front on Radbrook Place, the back to Northwest Highway, and the side along Inwood Road, the site has three 40' front yard setbacks. The Dallas Development Code states that if a lot runs from one street to another and has double frontage, a required front yard must be provided on both streets. Additionally, the shorter frontage (along Inwood Road) is always considered the front yard.

- The subject property would like to provide a 32' front yard setback along Northwest Highway.
- According to DCAD records, the "main improvement" for property addressed at 5130 Radbrook Place is a structure built in 1984 with 9,953 square feet of living area with a 912 square foot attached brick garage as an additional improvement.
- A site plan has been submitted identifying the new pool structure to add 819 square feet to the total square footage, of which about 312 square feet is proposed to be within the required 40' front yard setback along Northwest Highway.
- According to calculations taken by the Board Senior Planner from the submitted site plan, the addition in Northwest Highway front yard setback accounts for about 3 percent of the total square footage of the existing single family home on the subject site.
- The applicant has the burden of proof in establishing the following:
  - That granting the variance to the front yard setback regulations will not be contrary to the public interest when, owing to special conditions, a literal enforcement of this chapter would result in unnecessary hardship, and so that the spirit of the ordinance will be observed and substantial justice done.
  - The variance is necessary to permit development of the subject site that differs from other parcels of land by being of such a restrictive area, shape, or slope, that the subject site cannot be developed in a manner commensurate with the development upon other parcels of land in districts with the same R-1ac(A) zoning classification.
  - The variance would not be granted to relieve a self-created or personal hardship, nor for financial reasons only, nor to permit any person a privilege in developing this parcel of land (the subject site) not permitted by this chapter to other parcels of land in districts with the same R-1ac(A) zoning classification.
- If the board were to grant the variance request, and impose the submitted site plan as a condition, the structure in the front yard setback would be limited to what is shown on this document— which in this case is a portion of a structure located as close as 32' from the site's front property line along Northwest Highway (or 8' into the 40' front yard setback).
- Furthermore, granting this request for variance would not provide relief to remedy any nonconforming structure on the site or any existing/proposed noncompliance with the fence height regulations.