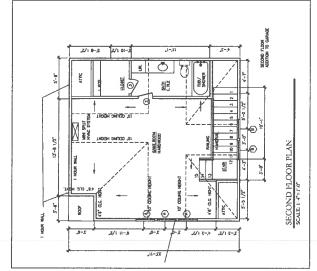

THE AVERAGE FLOW RATE FOR ALL LAVATORY FAUCETS MUST BE 2.0 GPM THIS PROJECT SHALL BE 15% HIGHER ENERGY EFFORENCY THAN THE 2012 INTERNATIONAL CONSERVATION CODE (ECC.) THE 0.C. IS TO FILL OUT THE FORM THAT MEETS WITH THE ICS OR EQUAL. # 27131 REQUIREMENTS Cotal garage Total allowable garage 3,675x.25=919 s.f. +400s.f. (parking) THE AVERAGE FLOW RATE FOR ALL SHOWERHEADS MUST BE 2.0 GPM otal Residence Square Footage A/C Garage First Floor Square Footage: Garage Second Floor Square Footage: GARAGE FLOOR PLANS GARAGE ELEVATIONS Fotal Residence under roof GARAGE FRAMIN Lot Coverage: Includes house covered porch & garage SHEFT NAME SITE PLAN SHEET INDEX Covered front Porch overed front Porch Unfinished space 3 ot Size:

REVISED PLANS SET: 10.20-16 CONSTRUCTION SET: 8-27-15

GENERAL NOTES

































BDA 156-125 8-26

# Notification List of Property Owners BDA156-125

#### 18 Property Owners Notified

| Label # | Address |               | Owner                             |
|---------|---------|---------------|-----------------------------------|
| 1       | 6615    | AVALON AVE    | CAVENAGHI GONZALO L               |
| 2       | 6609    | AVALON AVE    | HAYES BARRY M &                   |
| 3       | 6603    | AVALON AVE    | MANCHESTER STEVEN T &             |
| 4       | 6608    | LAKEWOOD BLVD | ANGELLEY WILLIAM O & JULES E      |
| 5       | 6620    | LAKEWOOD BLVD | HARLAN MICHAEL N & CYNTHIA S      |
| 6       | 6600    | LAKEWOOD BLVD | HAYGR                             |
| 7       | 6616    | LAKEWOOD BLVD | WELLS HENRY W &                   |
| 8