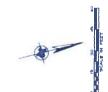

## **GENERAL FACTS/STAFF ANALYSIS:**

- This request focuses on constructing a pool structure addition to an existing single family home, part of which is located 8' inside of the site's 40' front property line along Northwest Highway.
- The subject site is located at the northwest intersection of Radbrook Place, Inwood Road, and Northwest Highway.
- Lots zoned R-1ac(A) are required to provide a minimum front yard setback of 40'.
- The subject site is a corner lot with three street frontages. It is located between Radbrook Place on the north, Northwest Highway to the south, and Inwood Road on the east which is the shorter of the three frontages and is always considered the front yard. Regardless of how the single-family structure on the site is oriented with the front on Radbrook Place, the back to Northwest Highway, and the side along Inwood Road, the site has three 40' front yard setbacks. The Dallas Development Code states that if a lot runs from one street to another and has double frontage, a required front yard must be provided on both streets. Additionally, the shorter frontage (along Inwood Road) is always considered the front yard.

- The subject property would like to provide a 32' front yard setback along Northwest Highway.
- According to DCAD records, the "main improvement" for property addressed at 5130 Radbrook Place is a structure built in 1984 with 9,953 square feet of living area with a 912 square foot attached brick garage as an additional improvement.
- A site plan has been submitted identifying the new pool structure to add 819 square feet to the total square footage, of which about 312 square feet is proposed to be within the required 40' front yard setback along Northwest Highway.
- According to calculations taken by the Board Senior Planner from the submitted site plan, the addition in Northwest Highway front yard setback accounts for about 3 percent of the total square footage of the existing single family home on the subject site.
- The applicant has the burden of proof in establishing the following:
  - That granting the variance to the front yard setback regulations will not be contrary to the public interest when, owing to special conditions, a literal enforcement of this chapter would result in unnecessary hardship, and so that the spirit of the ordinance will be observed and substantial justice done.
  - The variance is necessary to permit development of the subject site that differs from other parcels of land by being of such a restrictive area, shape, or slope, that the subject site cannot be developed in a manner commensurate with the development upon other parcels of land in districts with the same R-1ac(A) zoning classification.
  - The variance would not be granted to relieve a self-created or personal hardship, nor for financial reasons only, nor to permit any person a privilege in developing this parcel of land (the subject site) not permitted by this chapter to other parcels of land in districts with the same R-1ac(A) zoning classification.
- If the board were to grant the variance request, and impose the submitted site plan as a condition, the structure in the front yard setback would be limited to what is shown on this document— which in this case is a portion of a structure located as close as 32' from the site's front property line along Northwest Highway (or 8' into the 40' front yard setback).
- Furthermore, granting this request for variance would not provide relief to remedy any nonconforming structure on the site or any existing/proposed noncompliance with the fence height regulations.

RE: Front Yard Variance Request 5130 Radbrook Place

Dear Mr. Duerksen:

On behalf of my client, Kirk Watson, owner of a single family home located at 5130 Radbrook Place, I am request an 8-foot front yard variance off Northwest Highway. The property is zoned R-1ac. (A) and located at the northwest corner of Inwood Road and Northwest Highway; therefore, my client has a 40-foot front yard setback on three sides. The actual current size of the lot is 1.05 acres.

My client desires to construct a one-story approximately 820 square foot freestanding pavilion next to an existing swimming pool. TXDOT has taken 8.77 feet off my client's property for additional ROW for Northwest Highway. This, of course, further restricts future development on my client's property. If not for the ROW taking, my client would be able to construct this pavilion without a variance.

The pavilion will be one-story and 15 feet in height. It will be setback 14 feet from the east property line and will be architecturally compatible with the existing home. The pavilion is located near the kitchen and cannot be move closer to the house because of an existing retaining wall.