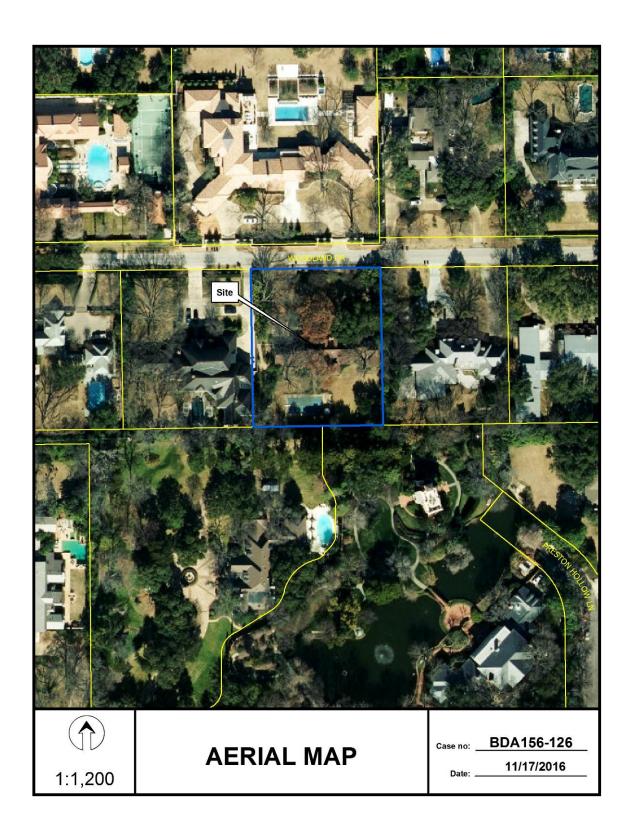

#### **GENERAL FACTS/STAFF ANALYSIS:**

- This request for a special exception to the fence standards related to fence height of 3' 11" focuses on constructing and maintaining a 4' 7" high open wrought iron fence with 5' high brick columns, and two 7' 11" high open decorative iron gates flanked by 5' 6' 6" high, 10' 6' long masonry wing walls on a site that is being developed with a single family home.
- The subject site is zoned R-1ac(A).
- The Dallas Development Code states that in all residential districts except multifamily districts, a fence may not exceed 4' above grade when located in the required front yard.
- The applicant has submitted a site plan/elevation of the proposal with notations indicating that the proposal reaches a maximum height of 7' 11".
- The following additional information was gleaned from the submitted site plan:
  - The proposal over 4' in height in the front yard setback is represented as being approximately 176' in length parallel the street, and 34' - 40' in length perpendicular to the street on the east and west sides of the site in the front yard setback.
  - The fence proposal is represented as being located approximately on the front property line or approximately 15' from the pavement line. The gates are represented as being located approximately 7' from the property line or approximately 22' from the pavement line.
- One single family lot fronts the proposed fence which has an approximately 6' high open metal fence that appears to be a result of a granted fence height special exception in 2013 (BDA123-033).
- The Board Administrator conducted a field visit of the site and surrounding area and noted one other fence in addition to the one mentioned above that appeared to be above 4' in height and located in a 40' front yard setback in this block of Woodland Drive from Douglas Avenue to Preston Road: an approximately 6.5 high open wrought fence and solid brick wall (located behind significant landscape materials) immediately northwest of the site (and what appears to be the result of board action made in conjunction with BDA 86-197).
- As of December 2, 2016, no letters had been submitted in support of or in opposition to the request.
- The applicant has the burden of proof in establishing that the special exception to the fence standards related to fence height of 3' 11" will not adversely affect neighboring property.
- Granting this special exception with a condition imposed that the applicant complies with the submitted site plan/elevation would require the proposal exceeding 4' in height to be constructed and maintained in the location and of the heights and materials as shown on this document.

#### Timeline:

October 7, 2016:

The applicant submitted an "Application/Appeal to the Board of Adjustment" and related documents which have been included as part of this case report.

November 8, 2016: The Board of Adjustment Secretary assigned this case to Board of Adjustment Panel C.

November 8, 2016: The Board Administrator emailed the applicant the following information:

- an attachment that provided the public hearing date and panel that will consider the application; the November 23<sup>rd</sup> deadline to submit additional evidence for staff to factor into their analysis; and the December 2<sup>nd</sup> deadline to submit additional evidence to be incorporated into the Board's docket materials;
- the criteria/standard that the board will use in their decision to approve or deny the request; and
- the Board of Adjustment Working Rules of Procedure pertaining to documentary evidence.