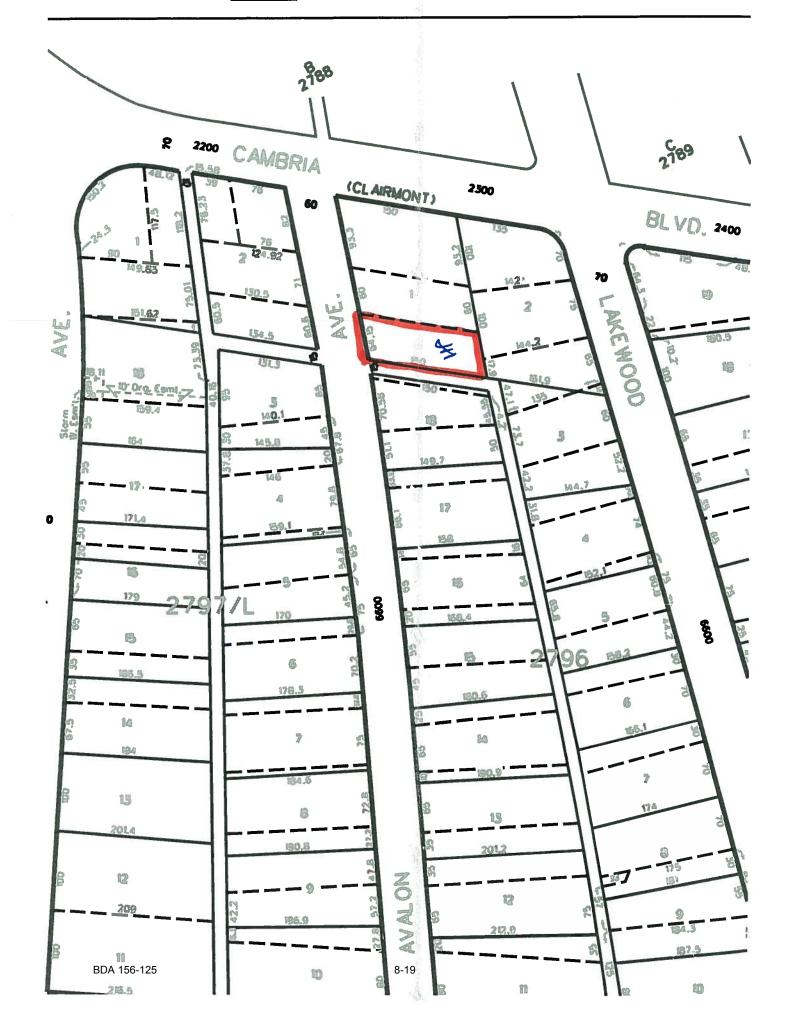

## **STAFF RECOMMENDATION:**

Approval of the request, subject to the following condition:

• Compliance with the submitted revised site plan is required.

#### Rationale:

- Staff concluded that the variance should be granted because the subject site is unique and different from other lots in the R-1ac(A) Single Family District by being of a restrictive area (only approximately 42,131 square feet less than the typical lot size of 43,560 square feet typical in the zoning district).
- Additionally, staff concluded that the variance should be granted because the subject site has three front yards, each with a 40' front yard setback, further encumbering the commensurate use of the subject land area.

## **GENERAL FACTS/STAFF ANALYSIS:**

- This request focuses on constructing a pool structure addition to an existing single family home, part of which is located 8' inside of the site's 40' front property line along Northwest Highway.
- The subject site is located at the northwest intersection of Radbrook Place, Inwood Road, and Northwest Highway.
- Lots zoned R-1ac(A) are required to provide a minimum front yard setback of 40'.
- The subject site is a corner lot with three street frontages. It is located between Radbrook Place on the north, Northwest Highway to the south, and Inwood Road on the east which is the shorter of the three frontages and is always considered the front yard. Regardless of how the single-family structure on the site is oriented with the front on Radbrook Place, the back to Northwest Highway, and the side along Inwood Road, the site has three 40' front yard setbacks. The Dallas Development Code states that if a lot runs from one street to another and has double frontage, a required front yard must be provided on both streets. Additionally, the shorter frontage (along Inwood Road) is always considered the front yard.

- The subject property would like to provide a 32' front yard setback along Northwest Highway.
- According to DCAD records, the "main improvement" for property addressed at 5130 Radbrook Place is a structure built in 1984 with 9,953 square feet of living area with a 912 square foot attached brick garage as an additional improvement.
- A site plan has been submitted identifying the new pool structure to add 819 square feet to the total square footage, of which about 312 square feet is proposed to be within the required 40' front yard setback along Northwest Highway.
- According to calculations taken by the Board Senior Planner from the submitted site plan, the addition in Northwest Highway front yard setback accounts for about 3 percent of the total square footage of the existing single family home on the subject site.
- The applicant has the burden of proof in establishing the following:
  - That granting the variance to the front yard setback regulations will not be contrary to the public interest when, owing to special conditions, a literal enforcement of this chapter would result in unnecessary hardship, and so that the spirit of the ordinance will be observed and substantial justice done.
  - The variance is necessary to permit development of the subject site that differs from other parcels of land by being of such a restrictive area, shape, or slope, that the subject site cannot be developed in a manner commensurate with the development upon other parcels of land in districts with the same R-1ac(A) zoning classification.
  - The variance would not be granted to relieve a self-created or personal hardship, nor for financial reasons only, nor to permit any person a privilege in developing this parcel of land (the subject site) not permitted by this chapter to other parcels of land in districts with the same R-1ac(A) zoning classification.
- If the board were to grant the variance request, and impose the submitted site plan as a condition, the structure in the front yard setback would be limited to what is shown on this document— which in this case is a portion of a structure located as close as 32' from the site's front property line along Northwest Highway (or 8' into the 40' front yard setback).
- Furthermore, granting this request for variance would not provide relief to remedy any nonconforming structure on the site or any existing/proposed noncompliance with the fence height regulations.

## **GENERAL FACTS/STAFF ANALYSIS:**

- This request for a special exception to the fence standards related to fence height of 2' focuses on replacing an approximately 5' high open metal fence in the front yard setback (that appears to be a result of special exception granted by the Board in 1995) with a 6' high open tube/rod fence on a site that is developed with a single family home.
- The subject site is zoned R-1ac(A).
- The Dallas Development Code states that in all residential districts except multifamily districts, a fence may not exceed 4' above grade when located in the required front yard.
- The site is located at the southeast corner of Joyce Way and Douglas Avenue.
- The subject site has one 40' front yard setback along Joyce Way (the shorter of the two frontages of the subject site which is always a front yard in this case) and a side setback along Douglas Avenue (the longer of the two frontages) where there is no continuity of a front yard setback to be maintained along Douglas Avenue to the south. The property to the south of the subject site fronts southward to Lupton Drive and does not require a special exception.
- The applicant has submitted a site plan and elevation of the proposal with notations indicating that the proposal reaches a maximum height of 6'.

- The following additional information was gleaned from the submitted site plan:
  - The proposal over 4' in height in the front yard setback is represented as being approximately 35' in length parallel to Joyce Way.
  - The fence proposal is represented as being located approximately 36' from the front lot line/pavement line.
- One single family lot with no fence fronts the existing/proposed fence.
- The Board Administrator conducted a field visit of the site and surrounding area and noted no other fences that appeared to be above 4' in height and located in a front yard setback.
- As of December 2, 2016, no letters had been submitted in support of or in opposition to the request.
- The applicant has the burden of proof in establishing that the special exception to the fence standards related to fence height of 2' will not adversely affect neighboring property.
- Granting this special exception with a condition imposed that the applicant complies
  with the submitted site plan and elevation would require the proposal exceeding 4' in
  height to be constructed and maintained in the location and of the heights and
  materials as shown on these documents.