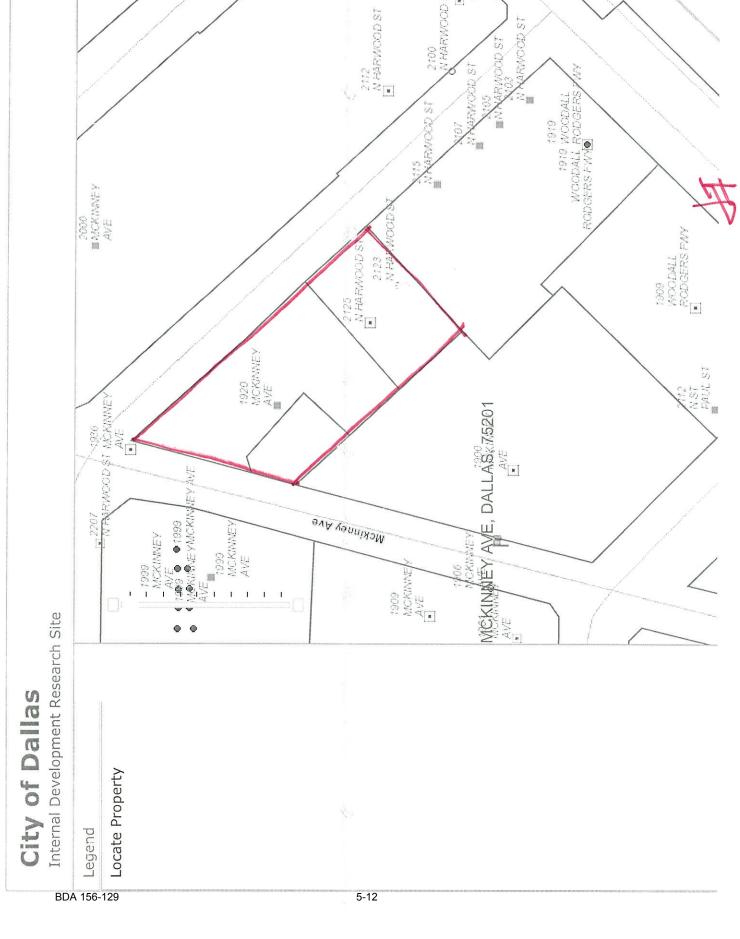

| BDA156-129(SL) | 1920 McKinney Avenue REQUEST: Application of Ron Ragsdale, represented by Jeff Innmon, for a special exception to the landscape regulations                                | 5 |  |  |  |
|----------------|----------------------------------------------------------------------------------------------------------------------------------------------------------------------------|---|--|--|--|
| REGULAR CASES  |                                                                                                                                                                            |   |  |  |  |
| BDA156-122(SL) | 1014 Clermont Avenue REQUEST: Application of Colin Watson to appeal the decision of the administrative official                                                            | 6 |  |  |  |
| BDA156-124(SL) | 1005 W. Wheatland Road  REQUEST: Application of Richel Francis for a special exception to restore a nonconforming use                                                      | 7 |  |  |  |
| BDA156-125(SL) | 6615 Avalon Avenue  REQUEST: Application of Robert Baldwin of Baldwin and Associates for variances to the rear yard setback regulations and off-street parking regulations | 8 |  |  |  |
| BDA156-127(SL) | 9328 Redondo Drive <b>REQUEST:</b> Application of Robert L. Buckman, Jr. for special exceptions to the fence standards                                                     | 9 |  |  |  |