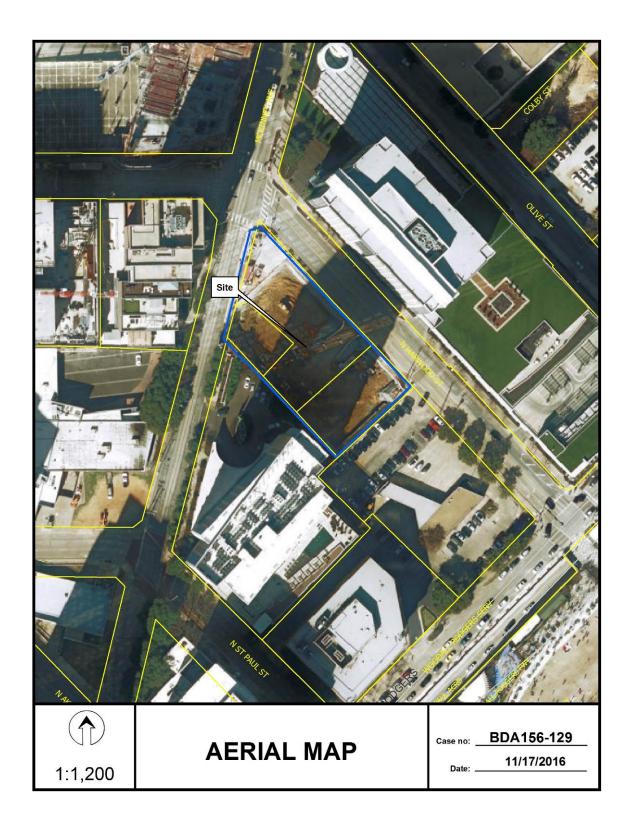

| BDA156-129(SL) | 1920 McKinney Avenue REQUEST: Application of Ron Ragsdale, represented by Jeff Innmon, for a special exception to the landscape regulations                                | 5 |  |  |  |
|----------------|----------------------------------------------------------------------------------------------------------------------------------------------------------------------------|---|--|--|--|
| REGULAR CASES  |                                                                                                                                                                            |   |  |  |  |
| BDA156-122(SL) | 1014 Clermont Avenue REQUEST: Application of Colin Watson to appeal the decision of the administrative official                                                            | 6 |  |  |  |
| BDA156-124(SL) | 1005 W. Wheatland Road  REQUEST: Application of Richel Francis for a special exception to restore a nonconforming use                                                      | 7 |  |  |  |
| BDA156-125(SL) | 6615 Avalon Avenue  REQUEST: Application of Robert Baldwin of Baldwin and Associates for variances to the rear yard setback regulations and off-street parking regulations | 8 |  |  |  |
| BDA156-127(SL) | 9328 Redondo Drive <b>REQUEST:</b> Application of Robert L. Buckman, Jr. for special exceptions to the fence standards                                                     | 9 |  |  |  |