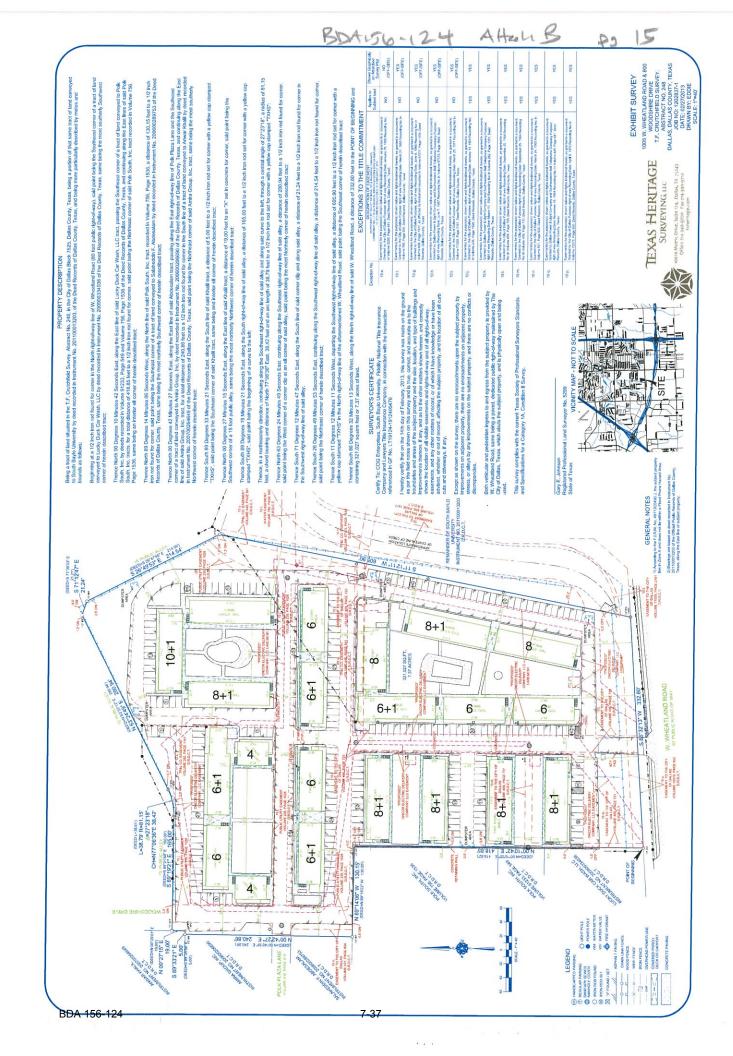

Block:

7525

Zonina:

MF-1(A),PE PDD:

598

SUP:

Historic Dist:

Consy Dist:

Pro Park:

119 Ŕ2

119 Reg Park:

Park Agrmt: Ν

Dwlg Units:

74 Stories:

Occ Code:

Lot Area: 150195 Total Area: 152211

Type Const:

**VB** 

Sprinkler:

Occ Load:

Alcohol:

Ν

Dance Floor: N

For inspections call 214/670-5313, 24 hours. You will need your validation number 1109281023 and one of the inspection types from the list below.

650 All

350 Electrical

150 Building 250 Plumbing

450 Mechanical

Note: 7 AM cut-off for same day inspectional! Reinspection sees will be charged if the work is not leady on property is inaccessible. For partial inspection of permitted area of additional assistance, call 214/648-4884 from 8 AM to 4:30 PM Monday through Enday:

Occupied Portion:

Remarks: NON CONFORMING





BDA156-124 AttenB PS 17



BDA 156-124

BDA156-124 AHRU B 15

Air Testing Consultant: TDSHS regulations require the owner to provide and pay for all air testing, consulting services independently. Air lab excluded. Bid based on PCM type air clearance. Design, sampling, air monitoring and consulting excluded. OSHA Airs: FSE to complete a Negative Exposure Assessment or OSHA air tests

The TDSHS asbestos removal fee of approximately \$000 is not included with our bid. TDSHS will send this removal fee invoice directly to the building owner for payment. Fees are determined by the quantity of asbestos to be abated. DSHS calculates fees at \$30 per Asbestos Reporting Unit (ARU) plus 3%; each 160 square feet or 260 linear feet of asbestos abated equals one ARU.

LICENSES: FSE is licensed by t