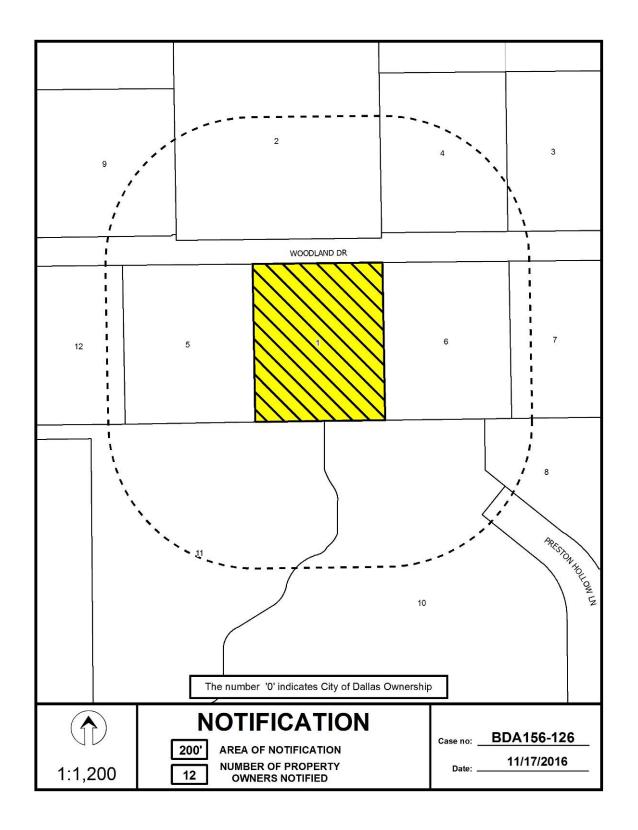

#### REQUEST:

A request for a special exception to the fence standards related to fence height of 2' is made to replace an approximately 5' high open metal fence in the front yard setback (that appears to be a result of special exception granted by the Board in 1995) with a 6' high open tube/rod fence on a site that is developed with a single family home.

## **GENERAL FACTS/STAFF ANALYSIS:**

- This request for a special exception to the fence standards related to fence height of 2' focuses on replacing an approximately 5' high open metal fence in the front yard setback (that appears to be a result of special exception granted by the Board in 1995) with a 6' high open tube/rod fence on a site that is developed with a single family home.
- The subject site is zoned R-1ac(A).
- The Dallas Development Code states that in all residential districts except multifamily districts, a fence may not exceed 4' above grade when located in the required front yard.
- The site is located at the southeast corner of Joyce Way and Douglas Avenue.
- The subject site has one 40' front yard setback along Joyce Way (the shorter of the two frontages of the subject site which is always a front yard in this case) and a side setback along Douglas Avenue (the longer of the two frontages) where there is no continuity of a front yard setback to be maintained along Douglas Avenue to the south. The property to the south of the subject site fronts southward to Lupton Drive and does not require a special exception.
- The applicant has submitted a site plan and elevation of the proposal with notations indicating that the proposal reaches a maximum height of 6'.

- The following additional information was gleaned from the submitted site plan:
  - The proposal over 4' in height in the front yard setback is represented as being approximately 35' in length parallel to Joyce Way.
  - The fence proposal is represented as being located approximately 36' from the front lot line/pavement line.
- One single family lot with no fence fronts the existing/proposed fence.
- The Board Administrator conducted a field visit of the site and surrounding area and noted no other fences that appeared to be above 4' in height and located in a front yard setback.
- As of December 2, 2016, no letters had been submitted in support of or in opposition to the request.
- The applicant has the burden of proof in establishing that the special exception to the fence standards related to fence height of 2' will not adversely affect neighboring property.
- Granting this special exception with a condition imposed that the applicant complies
  with the submitted site plan and elevation would require the proposal exceeding 4' in
  height to be constructed and maintained in the location and of the heights and
  materials as shown on these documents.

# 12 Property Owners Notified

| Label # | Address |             | Owner                     |
|---------|---------|-------------|---------------------------|
| 1       | 5806    | JOYCE WAY   | GOELZER PAUL H JR &       |
| 2       | 5829    | JOYCE WAY   | TSCHETTER PATRICIA B      |
| 3       | 5815    | JOYCE WAY   | MOOR GARY L & MALINDA G   |
| 4       | 5807    | JOYCE WAY   | MATISE HOYT R             |
| 5       | 5814    | JOYCE WAY   | BATES DAVID M &           |
| 6       | 5837    | LUPTON DR   | GLOSSER GREGORY CHARLES & |
| 7       | 5828    | JOYCE WAY   | SWANGO MAX N & CANDACE C  |
| 8       | 5823    | LUPTON DR   | CARLSON THEODORE J &      |
| 9       | 5807    | LUPTON DR   | WATSON HUBERT T JR        |
| 10      | 5820    | LUPTON DR   | MOORE WILLIAM H &         |
| 11      | 9401    | DOUGLAS AVE | SHEARITH ISRAEL           |
| 12      | 5808    | LUPTON DR   | PARKER JAMES F &          |