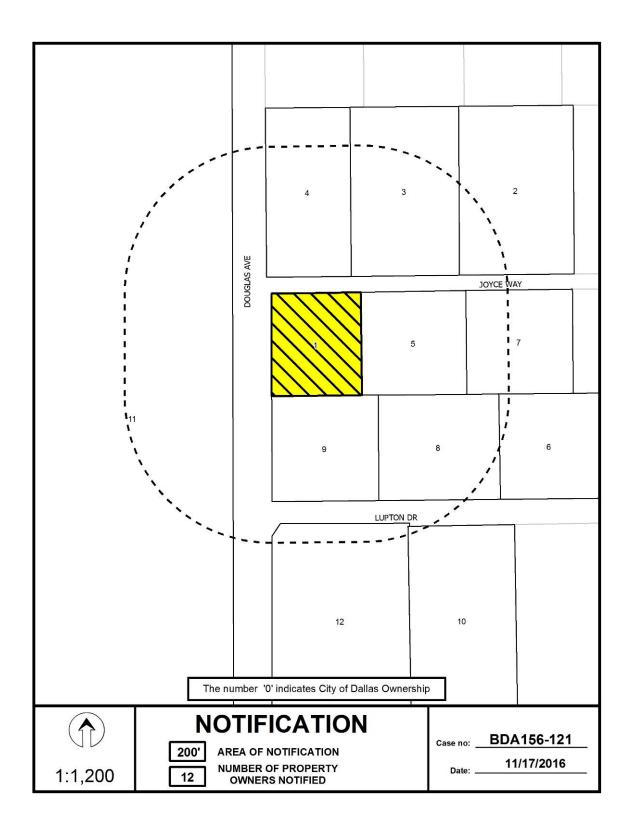

FILE NUMBER: BDA156-121(SL)

**BUILDING OFFICIAL'S REPORT:** Application of Gustavo Ferrusca, Jr. for a special exception to the fence standards at 5806 Joyce Way. This property is more fully described as a 0.42 acre tract in Block 5612, and is zoned R-1ac(A), which limits the height of a fence to 4 feet. The applicant proposes to construct and maintain a 6 foot high fence, which will require a 2 foot special exception to the fence standards.

#### REQUEST:

A request for a special exception to the fence standards related to fence height of 2' is made to replace an approximately 5' high open metal fence in the front yard setback (that appears to be a result of special exception granted by the Board in 1995) with a 6' high open tube/rod fence on a site that is developed with a single family home.

## **GENERAL FACTS/STAFF ANALYSIS:**

- This request for a special exception to the fence standards related to fence height of 2' focuses on replacing an approximately 5' high open metal fence in the front yard setback (that appears to be a result of special exception granted by the Board in 1995) with a 6' high open tube/rod fence on a site that is developed with a single family home.
- The subject site is zoned R-1ac(A).
- The Dallas Development Code states that in all residential districts except multifamily districts, a fence may not exceed 4' above grade when located in the required front yard.
- The site is located at the southeast corner of Joyce Way and Douglas Avenue.
- The subject site has one 40' front yard setback along Joyce Way (the shorter of the two frontages of the subject site which is always a front yard in this case) and a side setback along Douglas Avenue (the longer of the two frontages) where there is no continuity of a front yard setback to be maintained along Douglas Avenue to the south. The property to the south of the subject site fronts southward to Lupton Drive and does not require a special exception.
- The applicant has submitted a site plan and elevation of the proposal with notations indicating that the proposal reaches a maximum height of 6'.

- The following additional information was gleaned from the submitted site plan:
  - The proposal over 4' in height in the front yard setback is represented as being approximately 35' in length parallel to Joyce Way.
  - The fence proposal is represented as being located approximately 36' from the front lot line/pavement line.
- One single family lot with no fence fronts the existing/proposed fence.
- The Board Administrator conducted a field visit of the site and surrounding area and noted no other fences that appeared to be above 4' in height and located in a front yard setback.
- As of December 2, 2016, no letters had been submitted in support of or in opposition to the request.
- The applicant has the burden of proof in establishing that the special exception to the fence standards related to fence height of 2' will not adversely affect neighboring property.
- Granting this special exception with a condition imposed that the applicant complies
  with the submitted site plan and elevation would require the proposal exceeding 4' in
  height to be constructed and maintained in the location and of the heights and
  materials as shown on these documents.

# 12 Property Owners Notified

| Label # | Address |             | Owner                     |
|---------|---------|-------------|---------------------------|
| 1       | 5806    | JOYCE WAY   | GOELZER PAUL H JR &       |
| 2       | 5829    | JOYCE WAY   | TSCHETTER PATRICIA B      |
| 3       | 5815    | JOYCE WAY   | MOOR GARY L & MALINDA G   |
| 4       | 5807    | JOYCE WAY   | MATISE HOYT R             |
| 5       | 5814    | JOYCE WAY   | BATES DAVID M &           |
| 6       | 5837    | LUPTON DR   | GLOSSER GREGORY CHARLES & |
| 7       | 5828    | JOYCE WAY   | SWANGO MAX N & CANDACE C  |
| 8       | 5823    | LUPTON DR   | CARLSON THEODORE J &      |
| 9       | 5807    | LUPTON DR   | WATSON HUBERT T JR        |
| 10      | 5820    | LUPTON DR   | MOORE WILLIAM H &         |
| 11      | 9401    | DOUGLAS AVE | SHEARITH ISRAEL           |
| 12      | 5808    | LUPTON DR   | PARKER JAMES F &          |