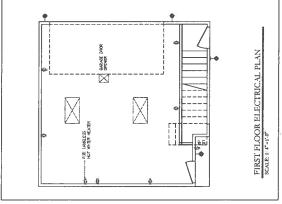

## **STAFF RECOMMENDATION:**

Approval of the request, subject to the following condition:

• Compliance with the submitted revised site plan is required.

#### Rationale:

- Staff concluded that the variance should be granted because the subject site is unique and different from other lots in the R-1ac(A) Single Family District by being of a restrictive area (only approximately 42,131 square feet less than the typical lot size of 43,560 square feet typical in the zoning district).
- Additionally, staff concluded that the variance should be granted because the subject site has three front yards, each with a 40' front yard setback, further encumbering the commensurate use of the subject land area.

## **GENERAL FACTS/STAFF ANALYSIS:**

- This request focuses on constructing a pool structure addition to an existing single family home, part of which is located 8' inside of the site's 40' front property line along Northwest Highway.
- The subject site is located at the northwest intersection of Radbrook Place, Inwood Road, and Northwest Highway.
- Lots zoned R-1ac(A) are required to provide a minimum front yard setback of 40'.
- The subject site is a corner lot with three street frontages. It is located between Radbrook Place on the north, Northwest Highway to the south, and Inwood Road on the east which is the shorter of the three frontages and is always considered the front yard. Regardless of how the single-family structure on the site is oriented with the front on Radbrook Place, the back to Northwest Highway, and the side along Inwood Road, the site has three 40' front yard setbacks. The Dallas Development Code states that if a lot runs from one street to another and has double frontage, a required front yard must be provided on both streets. Additionally, the shorter frontage (along Inwood Road) is always considered the front yard.

- The subject property would like to provide a 32' front yard setback along Northwest Highway.
- According to DCAD records, the "main improvement" for property addressed at 5130 Radbrook Place is a structure built in 1984 with 9,953 square feet of living area with a 912 square foot attached brick garage as an additional improvement.
- A site plan has been submitted identifying the new pool structure to add 819 square feet to the total square footage, of which about 312 square feet is proposed to be within the required 40' front yard setback along Northwest Highway.
- According to calculations taken by the Board Senior Planner from the submitted site plan, the addition in Northwest Highway front yard setback accounts for about 3 percent of the total square footage of the existing single family home on the subject site.
- The applicant has the burden of proof in establishing the following:
  - That granting the variance to the front yard setback regulations will not be contrary to the public interest when, owing to special conditions, a literal enforcement of this chapter would result in unnecessary hardship, and so that the spirit of the ordinance will be observed and substantial justice done.
  - The variance is necessary to permit development of the subject site that differs from other parcels of land by being of such a restrictive area, shape, or slope, that the subject site cannot be developed in a manner commensurate with the development upon other parcels of land in districts with the same R-1ac(A) zoning classification.
  - The variance would not be granted to relieve a self-created or personal hardship, nor for financial reasons only, nor to permit any person a privilege in developing this parcel of land (the subject site) not permitted by this chapter to other parcels of land in districts with the same R-1ac(A) zoning classification.
- If the board were to grant the variance request, and impose the submitted site plan as a condition, the structure in the front yard setback would be limited to what is shown on this document— which in this case is a portion of a structure located as close as 32' from the site's front property line along Northwest Highway (or 8' into the 40' front yard setback).
- Furthermore, granting this request for variance would not provide relief to remedy any nonconforming structure on the site or any existing/proposed noncompliance with the fence height regulations.