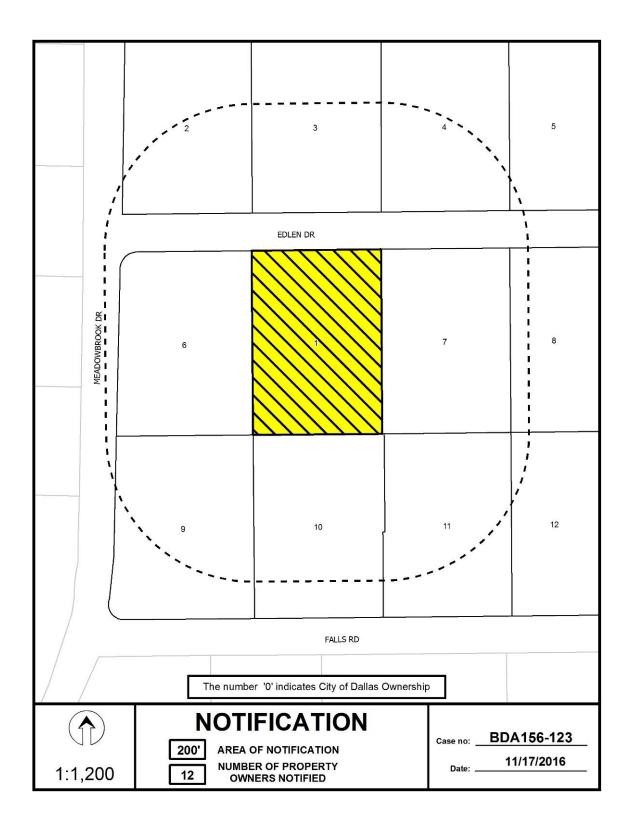

BDA 156-121 2-14

FILE NUMBER: BDA156-123(SL)

BUILDING OFFICIAL'S REPORT: Application of Robert Baldwin of Baldwin and Associates for a special exception to the fence standards at 5326 Edlen Drive. This property is more fully described as Lot 2, Block 2/5603, and is zoned R-1ac(A), which limits the height of a fence in the front yard to 4 feet. The applicant proposes to construct and maintain a 6 foot 3 inch high fence, which will require a 2 foot 3 inch special exception to the fence standards.

**LOCATION**: 5326 Edlen Drive

**APPLICANT:** Robert Baldwin of Baldwin and Associates