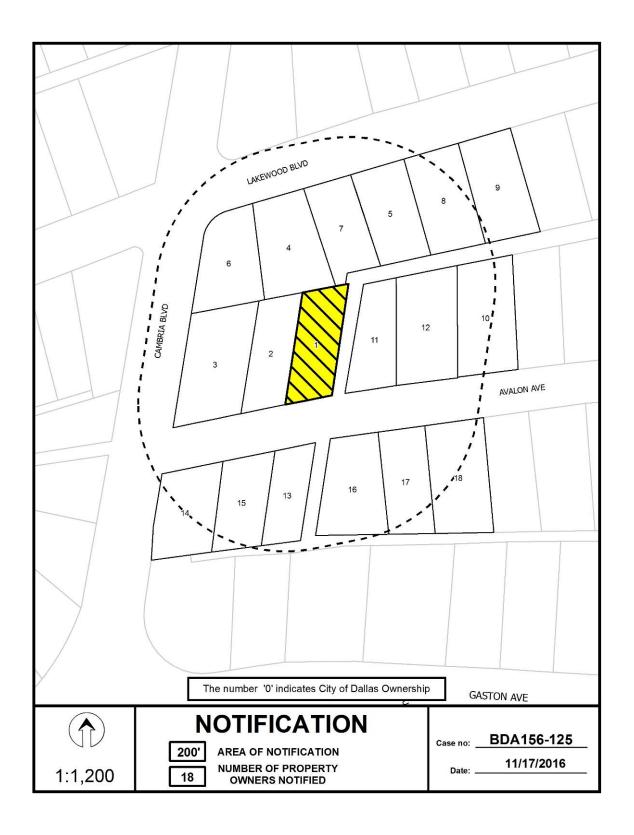

FOR ALL LAVATORY FAUCETS MUST BE 2.0 GPM THIS PROJECT SHALL BE 15% HIGHER ENERGY EFFORENCY THAN THE 2012 INTERNATIONAL CONSERVATION CODE (ECC.) THE 0.C. IS TO FILL OUT THE FORM THAT MEETS WITH THE ICS OR EQUAL. # 27131 REQUIREMENTS Cotal garage Total allowable garage 3,675x.25=919 s.f. +400s.f. (parking) THE AVERAGE FLOW RATE FOR ALL SHOWERHEADS MUST BE 2.0 GPM otal Residence Square Footage A/C Garage First Floor Square Footage: Garage Second Floor Square Footage: GARAGE FLOOR PLANS GARAGE ELEVATIONS Fotal Residence under roof GARAGE FRAMIN Lot Coverage: Includes house covered porch & garage SHEFT NAME SITE PLAN SHEET INDEX Covered front Porch overed front Porch Unfinished space 3 ot Size:

REVISED PLANS SET: 10.20-16 CONSTRUCTION SET: 8-27-15

GENERAL NOTES

































BDA 156-125 8-26

# Notification List of Property Owners BDA156-125

#### 18 Property Owners Notified

| Label # | Address |               | Owner                             |
|---------|---------|---------------|-----------------------------------|
| 1       | 6615    | AVALON AVE    | CAVENAGHI GONZALO L               |
| 2       | 6609    | AVALON AVE    | HAYES BARRY M &                   |
| 3       | 6603    | AVALON AVE    | MANCHESTER STEVEN T &             |
| 4       | 6608    | LAKEWOOD BLVD | ANGELLEY WILLIAM O & JULES E      |
| 5       | 6620    | LAKEWOOD BLVD | HARLAN MICHAEL N & CYNTHIA S      |
| 6       | 6600    | LAKEWOOD BLVD | HAYGR                             |
| 7       | 6616    | LAKEWOOD BLVD | WELLS HENRY W &                   |
| 8       | 6624    | LAKEWOO