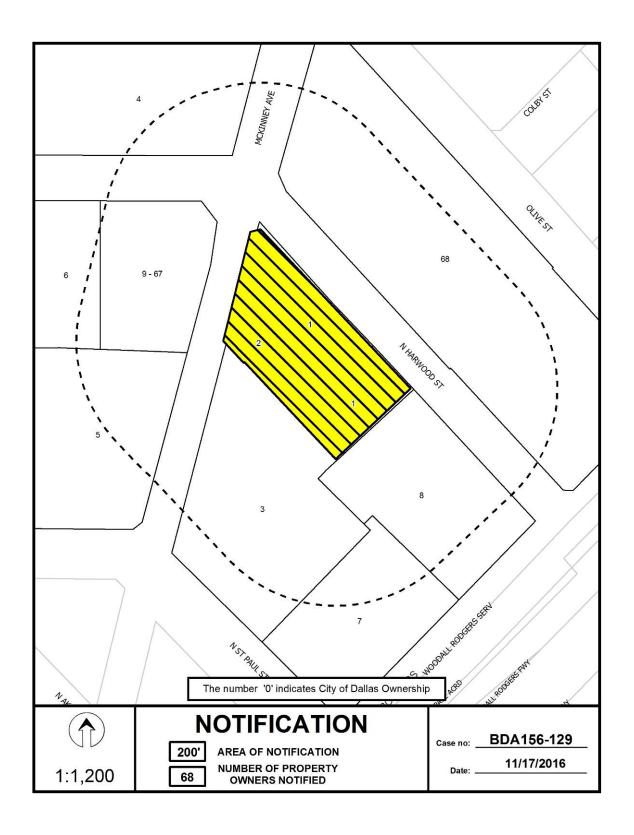

| BDA156-129(SL) | 1920 McKinney Avenue REQUEST: Application of Ron Ragsdale, represented by Jeff Innmon, for a special exception to the landscape regulations                                | 5 |  |  |  |
|----------------|----------------------------------------------------------------------------------------------------------------------------------------------------------------------------|---|--|--|--|
| REGULAR CASES  |                                                                                                                                                                            |   |  |  |  |
| BDA156-122(SL) | 1014 Clermont Avenue REQUEST: Application of Colin Watson to appeal the decision of the administrative official                                                            | 6 |  |  |  |
| BDA156-124(SL) | 1005 W. Wheatland Road  REQUEST: Application of Richel Francis for a special exception to restore a nonconforming use                                                      | 7 |  |  |  |
| BDA156-125(SL) | 6615 Avalon Avenue  REQUEST: Application of Robert Baldwin of Baldwin and Associates for variances to the rear yard setback regulations and off-street parking regulations | 8 |  |  |  |
| BDA156-127(SL) | 9328 Redondo Drive <b>REQUEST:</b> Application of Robert L. Buckman, Jr. for special exceptions to the fence standards                                                     | 9 |  |  |  |