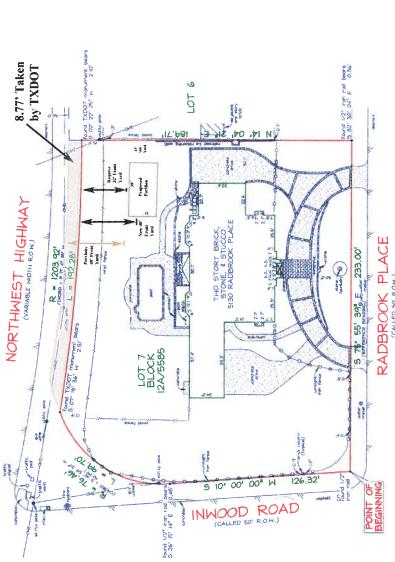

(Rev. 6-24-02)

**FILE NUMBER**: BDA156-120(JM)

**BUILDING OFFICIAL'S REPORT:** Application of Robert Reeves for a variance to the front yard setback regulations at 5130 Radbrook Place. This property is more fully described as Lot 7, Block 12A/5585, and is zoned R-1ac(A), which requires a front yard setback of 40 feet. The applicant proposes to construct and maintain a structure and provide a 32 foot front yard setback, which will require an 8 foot variance to the front yard setback regulations.

## REQUEST:

A request for a variance to the front yard setback regulations of 8' is made to construct/maintain a structure, part of which is located 32' from the site's front property line along Northwest Highway, or 8' into the 40' front yard setback.

## **GENERAL FACTS/STAFF ANALYSIS:**

- This request focuses on constructing a pool structure addition to an existing single family home, part of which is located 8' inside of the site's 40' front property line along Northwest Highway.
- The subject site is located at the northwest intersection of Radbrook Place, Inwood Road, and Northwest Highway.
- Lots zoned R-1ac(A) are required to provide a minimum front yard setback of 40'.
- The subject site is a corner lot with three street frontages. It is located between Radbrook Place on the north, Northwest Highway to the south, and Inwood Road on the east which is the shorter of the three frontages and is always considered the front yard. Regardless of how the single-family structure on the site is oriented with the front on Radbrook Place, the back to Northwest Highway, and the side along Inwood Road, the site has three 40' front yard setbacks. The Dallas Development Code states that if a lot runs from one street to another and has double frontage, a required front yard must be provided on both streets. Additionally, the shorter frontage (along Inwood Road) is always considered the front yard.

- The subject property would like to provide a 32' front yard setback along Northwest Highway.
- According to DCAD records, the "main improvement" for property addressed at 5130 Radbrook Place is a structure built in 1984 with 9,953 square feet of living area with a 912 square foot attached brick garage as an additional improvement.
- A site plan has been submitted identifying the new pool structure to add 819 square feet to the total square footage, of which about 312 square feet is proposed to be within the required 40' front yard setback along Northwest Highway.
- According to calculations taken by the Board Senior Planner from the submitted site plan, the addition in Northwest Highway front yard setback accounts for about 3 percent of the total square footage of the existing single family home on the subject site.
- The applicant has the burden of proof in establishing the following:
  - That granting the variance to the front yard setback regulations will not be contrary to the public interest when, owing to special conditions, a literal enforcement of this chapter would result in unnecessary hardship, and so that the spirit of the ordinance will be observed and substantial justice done.
  - The variance is necessary to permit development of the subject site that differs from other parcels of land by being of such a restrictive area, shape, or slope, that the subject site cannot be developed in a manner commensurate with the development upon other parcels of land in districts with the same R-1ac(A) zoning classification.
  - The variance would not be granted to relieve a self-created or personal hardship, nor for financial reasons only, nor to permit any person a privilege in developing this parcel of land (the subject site) not permitted by this chapter to other parcels of land in districts with the same R-1ac(A) zoning classification.
- If the board were to grant the variance request, and impose the submitted site plan as a condition, the structure in the front yard setback would be limited to what is shown on this document— which in this case is a portion of a structure located as close as 32' from the site's front property line along Northwest Highway (or 8' into the 40' front yard setback).
- Furthermore, granting this request for variance would not provide relief to remedy any nonconforming structure on the site or any existing/proposed noncompliance with the fence height regulations.

RE: Front Yard Variance Request 5130 Radbrook Place

Dear Mr. Duerksen:

On behalf of my client, Kirk Watson, owner of a single family home located at 5130 Radbrook Place, I am request an 8-foot front yard variance off Northwest Highway. The property is zoned R-1ac. (A) and located at the northwest corner of Inwood Road and Northwest Highway; therefore, my client has a 40-foot front yard setback on three sides. The actual current size of the lot is 1.05 acres.

My client desires to construct a one-story approximately 820 square foot freestanding pavilion next to an existing swimming pool. TXDOT has taken 8.77 feet off my client's property for additional ROW for Northwest Highway. This, of course, further restricts future development on my client's property. If not for the ROW taking, my client would be able to construct this pavilion without a variance.

The pavilion will be one-story and 15 feet in height. It will be setback 14 feet from the east property line and will be architecturally compatible with the existing home. The pavilion is located near the kitchen and cannot be move closer to the house because of an existing retaining wall.