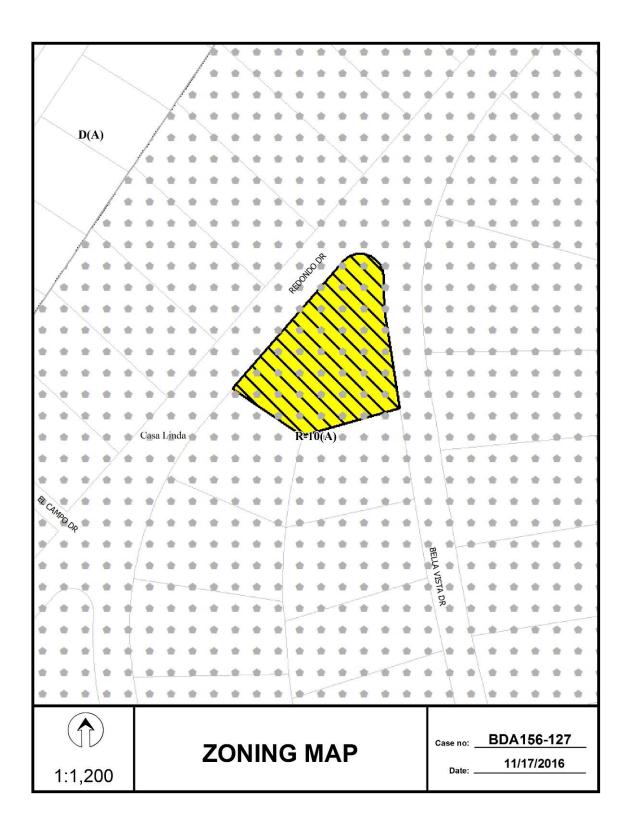

Board of Adjustment staff review team meeting was held regarding this request and the others scheduled for December public hearings. Review team members in attendance included: the

Board of Adjustment Chief Planner, the Building Inspection Chief Planner, the Board Administrator, the Building Inspection Senior Plans Examiner/Development Code Specialist, the Chief Arborist, the Sustainable Development and Construction Department Senior Planner, the Sustainable Development and Construction Department Project Engineer, and the Assistant City Attorney to the Board.

No review comment sheets were submitted in conjunction with this application.

November 30, 2016: The applicant submitted additional information to staff beyond what was submitted with the original application (see Attachment A).



9-5

BDA 156-127



### BDA 156-127 AHZELI A Pyl

#### Long, Steve

From:

Bob Buckman (Apple) <bobbuckman@me.com>

Sent:

Wednesday, November 30, 2016 11:22 AM

To:

Long, Steve

Cc:

Duerksen, Todd; 'Cindy Buckman'; bobbuckman@me.com; 'Jeff Stegich'

Subject:

RE: BDA156-127, Property at 9328 Redondo Drive

Attachments:

9328 Redondo Petition in Support of Variance Request.pdf

Steve,

Everything looks good in terms of the materials you shared on my Variance Request which will be heard on December 12<sup>th</sup>. I wanted to forward the "Petition for Support of our Appeal" so it can be included in what is prepared for the Board. I have 36 signatures from neighbors who support our Variance Request. The majority of these come from the immediate surrounding homes that border our property