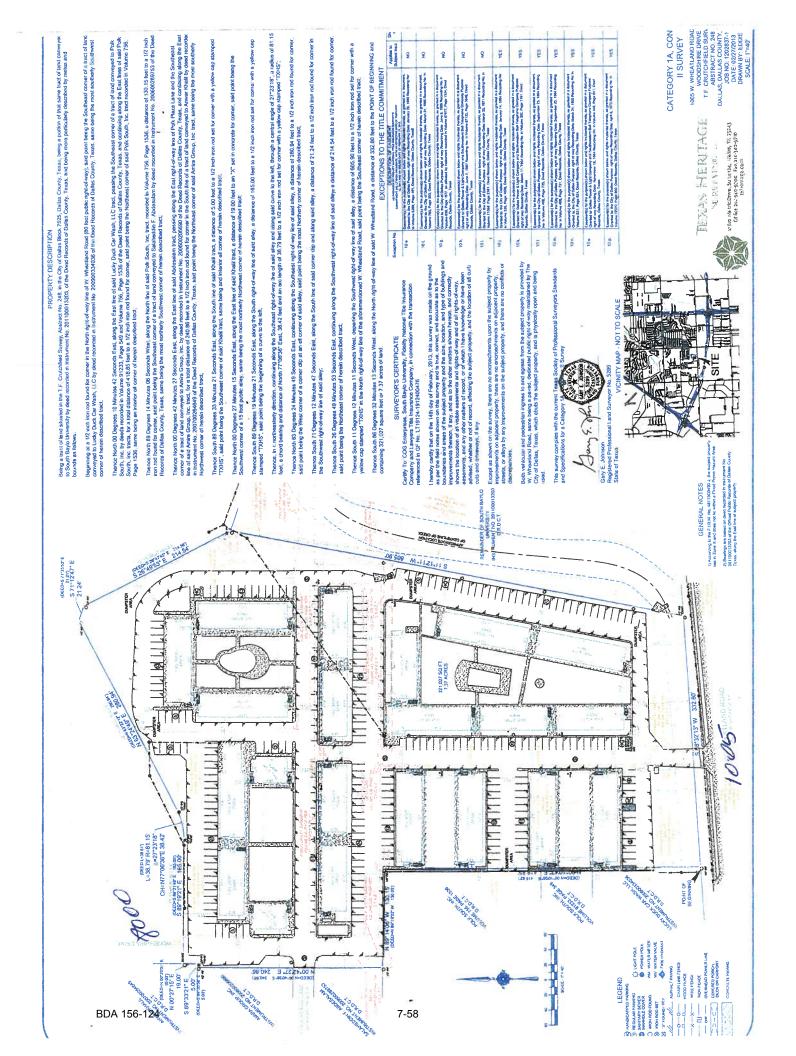

|
| Date of Hearing                                       |
| MEMORANDUM OF ACTION TAKEN BY THE BOARD OF ADJUSTMENT |

#### **Building Official's Report**

I hereby certify that

Richel Francis

did submit a request

to restore a nonconforming use

at

1005 W. Wheatland Road

BDA156-124. Application of Richel Francis to restore a nonconforming use at 1005 W. Wheatland Road. This property is more fully described as a 7.37 acre tract in Block 7525, and is zoned MF-1(A) & PD-598 (Tr 1B), which limits the legal uses in a zoning district. Th applicant proposes to restore a nonconforming multifamily use, which will require a special exception to the nonconforming use regulation.

Sincerely,

Philip Sikes, Building Official



10/11/2010

# City of Dallas

Internal Development Research Site







| Board of Adjustment Appeal BDA _100-124                          |      |
|------------------------------------------------------------------|------|
| Property address: 1005 W. Wheatland Road                         |      |
| The use in the above appeal,                                     |      |
| Multifamily                                                      |      |
| has been identified by Building Inspection to be a nonconforming | use. |

Appeal for a special exception to enlarge a nonconforming use per Sec. 51A-4.704(b)(5)

Section 51A-4.704. Nonconforming uses and structures.

- (b) Changes to nonconforming uses.
  - (5) Enlargement of a nonconforming use.
- (A) In this subsection, enlargement of a nonconforming use means any enlargement of the physical aspects of a nonco