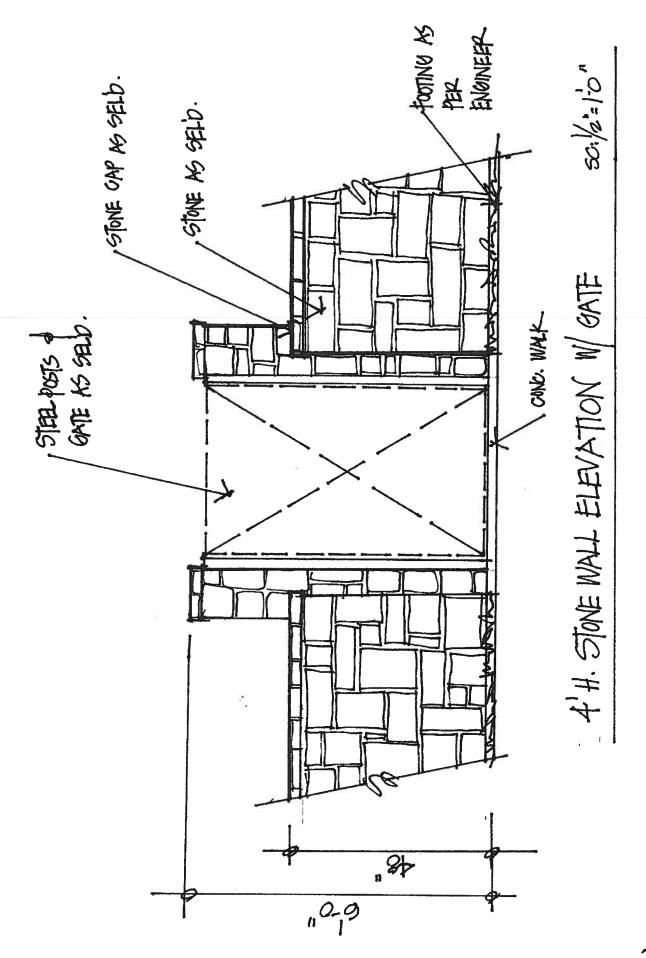

#### REQUEST:

A request for a special exception to the fence standards related to fence height of 2' 3" is made to construct and maintain a fence higher than 4' (a 6' high open wrought iron fence with 6' 3" high plaster columns, and two 6' 3" high open decorative iron gates) in the front yard setback on a site that is being developed with a single family home.

#### **GENERAL FACTS/STAFF ANALYSIS:**

- This request for a special exception to the fence standards related to fence height of 2' 3" focuses on constructing and maintaining a 6' high open wrought iron fence with 6' 3" high plaster columns, and two 6' 3" high open decorative iron gates in the front yard setback on a site that is being developed with a single family home.
- The subject site is zoned R-1ac(A).
- The Dallas Development Code states that in all residential districts except multifamily districts, a fence may not exceed 4' above grade when located in the required front yard.
- The applicant has submitted a site plan/elevation of the proposal with notations indicating that the proposal reaches a maximum height of 6' 3".
- The following additional information was gleaned from the submitted site plan:
  - The proposal over 4' in height in the front yard setback is represented as being approximately 176' in length parallel the street, and 40' in length perpendicular to the street on the east and west sides of the site in the front yard setback.
  - The fence proposal is represented as being located approximately on the front property line or approximately 10' from the pavement line. The gates are represented as being located approximately 13' from the property line or approximately 23' from the pavement line.
- One single family lot fronts the proposed fence which has an approximately 6' high open metal fence that appears to be a result of a granted fence height special exception in 2008 (BDA078-058).
- The Board Administrator conducted a field visit of the site and surrounding area and noted no other fences other than the one mentioned above that appeared to be above 4' in height and located in a front yard setback.
- As of December 2, 2016, no letters had been submitted in support of or in opposition to the request.

- The applicant has the burden of proof in establishing that the special exception to the fence standards related to fence height of 2' 3" will not adversely affect neighboring property.
- Granting this special exception with a condition imposed that the applicant complies
  with the submitted site plan/elevation would require the proposal exceeding 4' in
  height to be constructed and maintained in the location and of the heights and
  materials as shown on this document.