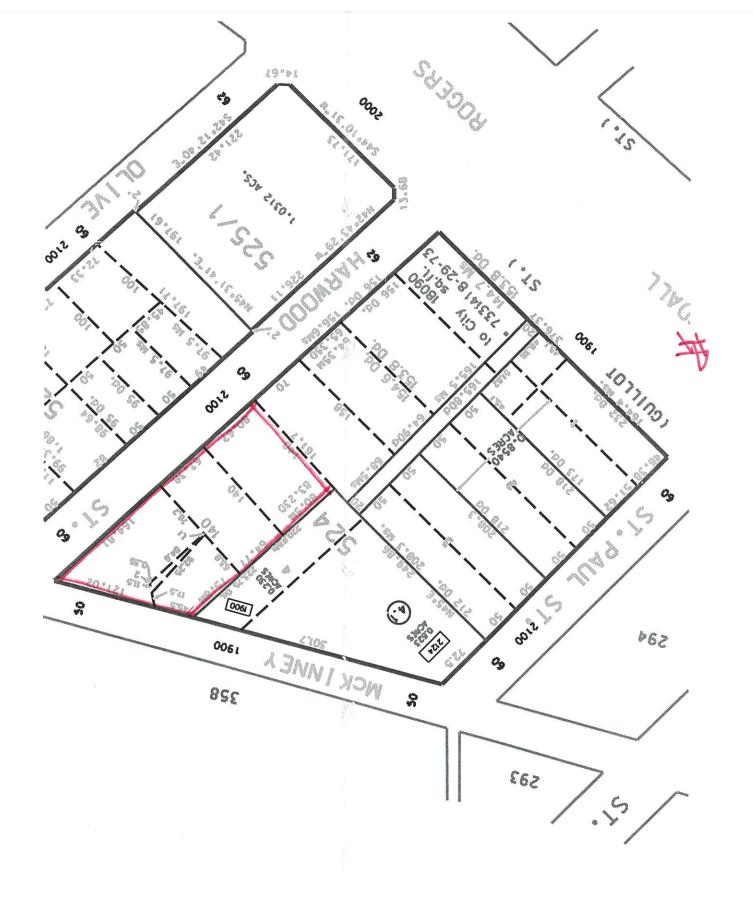

| BDA156-129(SL) | 1920 McKinney Avenue REQUEST: Application of Ron Ragsdale, represented by Jeff Innmon, for a special exception to the landscape regulations                                | 5 |  |  |  |
|----------------|----------------------------------------------------------------------------------------------------------------------------------------------------------------------------|---|--|--|--|
| REGULAR CASES  |                                                                                                                                                                            |   |  |  |  |
| BDA156-122(SL) | 1014 Clermont Avenue REQUEST: Application of Colin Watson to appeal the decision of the administrative official                                                            | 6 |  |  |  |
| BDA156-124(SL) | 1005 W. Wheatland Road  REQUEST: Application of Richel Francis for a special exception to restore a nonconforming use                                                      | 7 |  |  |  |
| BDA156-125(SL) | 6615 Avalon Avenue  REQUEST: Application of Robert Baldwin of Baldwin and Associates for variances to the rear yard setback regulations and off-street parking regulations | 8 |  |  |  |
| BDA156-127(SL) | 9328 Redondo Drive <b>REQUEST:</b> Application of Robert L. Buckman, Jr. for special exceptions to the fence standards                                                     | 9 |  |  |  |