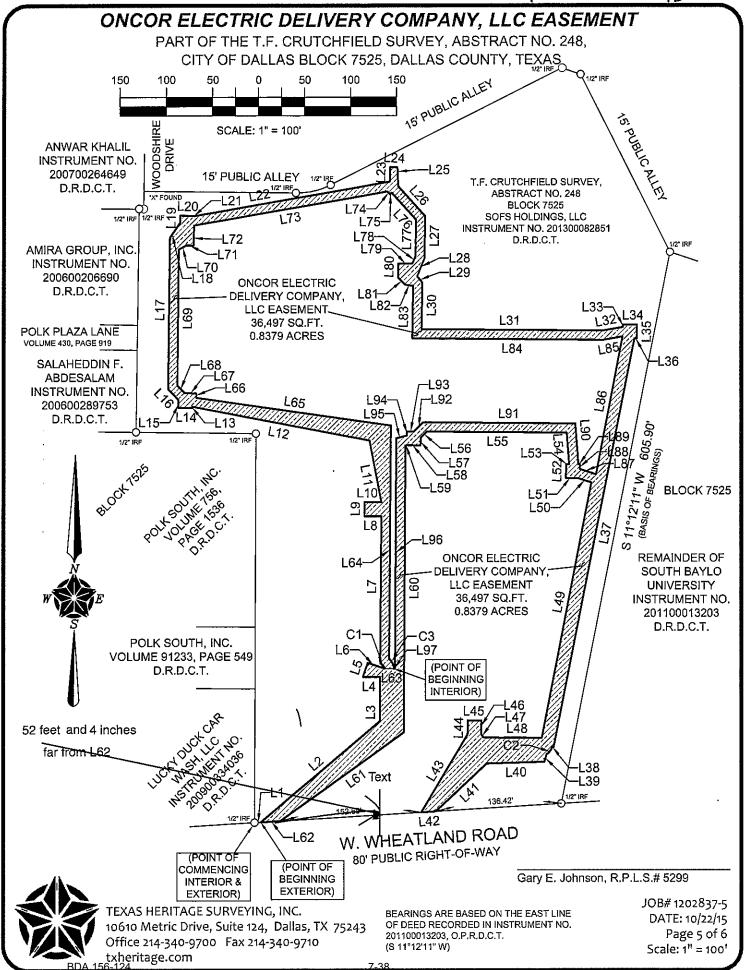

lock:

7525

Zonina:

MF-1(A),PE PDD:

598

SUP:

Historic Dist:

Consy Dist:

Pro Park:

119 Ŕ2

119 Reg Park:

Park Agrmt: Ν

Dwlg Units:

74 Stories:

Occ Code:

Lot Area: 150195 Total Area: 152211

Type Const:

**VB** 

Sprinkler:

Occ Load:

Alcohol:

Ν

Dance Floor: N

For inspections call 214/670-5313, 24 hours. You will need your validation number 1109281023 and one of the inspection types from the list below.

650 All

350 Electrical

150 Building 250 Plumbing

450 Mechanical

Note: 7 AM cut-off for same day inspectional! Reinspection sees will be charged if the work is not leady on property is inaccessible. For partial inspection of permitted area of additional assistance, call 214/648-4884 from 8 AM to 4:30 PM Monday through Enday:

Occupied Portion:

Remarks: NON CONFORMING





BDA156-124 AttenB PS 17



BDA 156-124

BDA156-124 AHRU B 15

Air Testing Consultant: TDSHS regulations require the owner to provide and pay for all air testing, consulting services independently. Air lab excluded. Bid based on PCM type air clearance. Design, sampling, air monitoring and consulting excluded. OSHA Airs: FSE to complete a Negative Exposure Assessment or OSHA air tests

The TDSHS asbestos removal fee of approximately \$000 is not included with our bid. TDSHS will send this removal fee invoice directly to the building owner for payment. Fees are determined by the quantity of asbestos to be abated. DSHS calculates fees at \$30 per Asbestos Reporting Unit (ARU) plus 3%; each 160 square feet or 260 linear feet of asbestos abated equals one ARU.

LICENSES: FSE is licensed by the