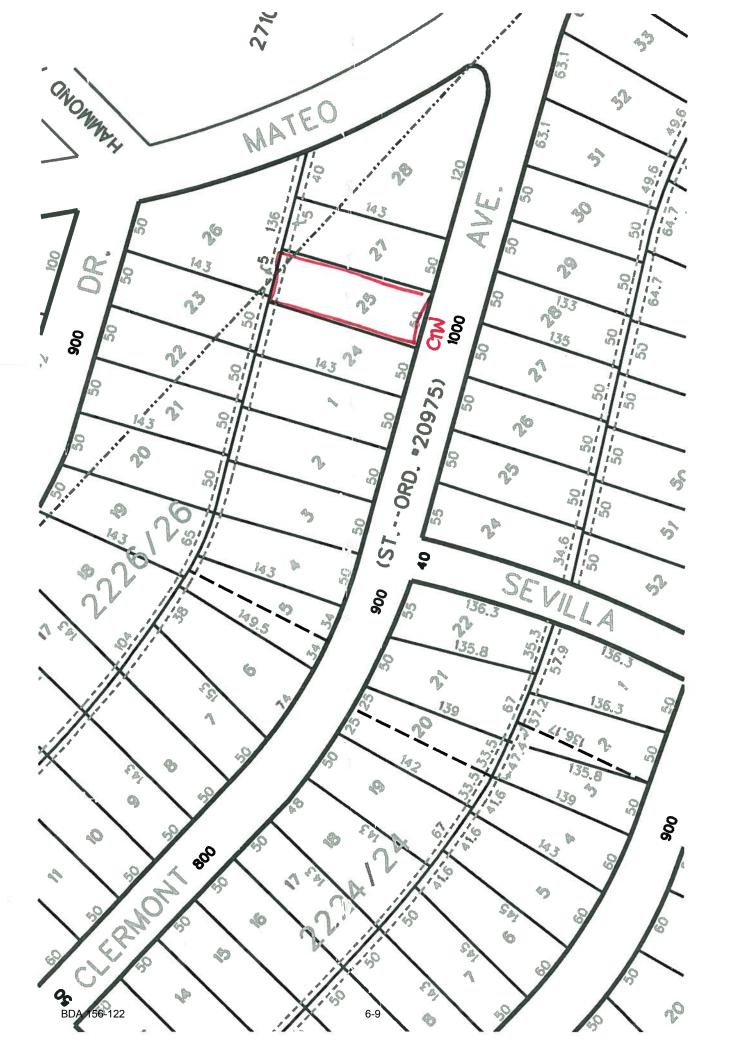

| BDA156-129(SL) | 1920 McKinney Avenue REQUEST: Application of Ron Ragsdale, represented by Jeff Innmon, for a special exception to the landscape regulations                                | 5 |  |  |  |
|----------------|----------------------------------------------------------------------------------------------------------------------------------------------------------------------------|---|--|--|--|
| REGULAR CASES  |                                                                                                                                                                            |   |  |  |  |
| BDA156-122(SL) | 1014 Clermont Avenue REQUEST: Application of Colin Watson to appeal the decision of the administrative official                                                            | 6 |  |  |  |
| BDA156-124(SL) | 1005 W. Wheatland Road  REQUEST: Application of Richel Francis for a special exception to restore a nonconforming use                                                      | 7 |  |  |  |
| BDA156-125(SL) | 6615 Avalon Avenue  REQUEST: Application of Robert Baldwin of Baldwin and Associates for variances to the rear yard setback regulations and off-street parking regulations | 8 |  |  |  |
| BDA156-127(SL) | 9328 Redondo Drive <b>REQUEST:</b> Application of Robert L. Buckman, Jr. for special exceptions to the fence standards                                                     | 9 |  |  |  |

## REQUEST:

A request for a variance to the front yard setback regulations of 8' is made to construct/maintain a structure, part of which is located 32' from the site's front property line along Northwest Highway, or 8' into the 40' front yard setback.