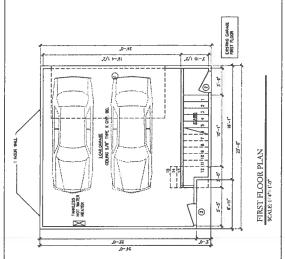

E AVERAGE FLOW RATE FOR ALL LAVATORY FAUCETS MUST BE 2.0 GPM THIS PROJECT SHALL BE 15% HIGHER ENERGY EFFORENCY THAN THE 2012 INTERNATIONAL CONSERVATION CODE (ECC.) THE 0.C. IS TO FILL OUT THE FORM THAT MEETS WITH THE ICS OR EQUAL. # 27131 REQUIREMENTS Cotal garage Total allowable garage 3,675x.25=919 s.f. +400s.f. (parking) THE AVERAGE FLOW RATE FOR ALL SHOWERHEADS MUST BE 2.0 GPM otal Residence Square Footage A/C Garage First Floor Square Footage: Garage Second Floor Square Footage: GARAGE FLOOR PLANS GARAGE ELEVATIONS Fotal Residence under roof GARAGE FRAMIN Lot Coverage: Includes house covered porch & garage SHEFT NAME SITE PLAN SHEET INDEX Covered front Porch overed front Porch Unfinished space 3 ot Size:

REVISED PLANS SET: 10.20-16 CONSTRUCTION SET: 8-27-15

GENERAL NOTES

































BDA 156-125 8-26

# Notification List of Property Owners BDA156-125

#### 18 Property Owners Notified

| Label # | Address |               | Owner                             |
|---------|---------|---------------|-----------------------------------|
| 1       | 6615    | AVALON AVE    | CAVENAGHI GONZALO L               |
| 2       | 6609    | AVALON AVE    | HAYES BARRY M &                   |
| 3       | 6603    | AVALON AVE    | MANCHESTER STEVEN T &             |
| 4       | 6608    | LAKEWOOD BLVD | ANGELLEY WILLIAM O & JULES E      |
| 5       | 6620    | LAKEWOOD BLVD | HARLAN MICHAEL N & CYNTHIA S      |
| 6       | 6600    | LAKEWOOD BLVD | HAYGR                             |
| 7       | 6616    | LAKEWOOD BLVD | WELLS HENRY W &                   |
| 8