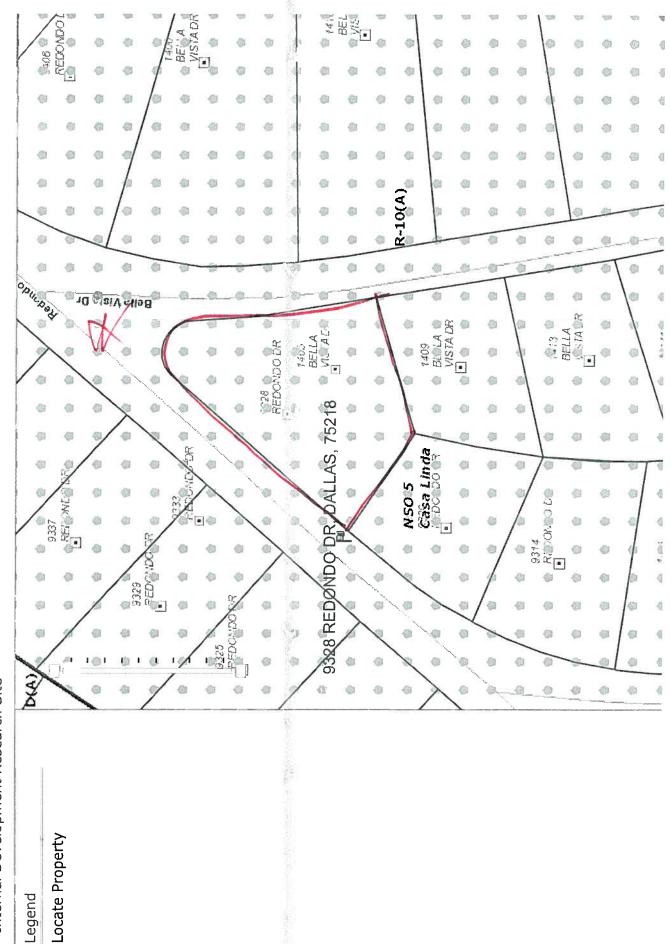

c in and for Dallas County, Texas                  |  |  |

BDA 156-127

| Chairman |
|----------|
|----------|

#### **Building Official's Report**

I hereby certify that

Robert L. Buckman, Jr.

did submit a request

for a special exception to the fence height regulations

at 9328 Redondo Drive

BDA156-127. Application of Robert L. Buckman, Jr. for a special exception to the fence height regulations at 9328 Redondo Drive. This property is more fully described as Lot 15, Block F/5314, and is zoned R-10(Å), NSO-5, which limits the height of a fence in the front yard to 4 feet. The applicant proposes to construct an 8 foot high fence in a required front yard, which will require a 4 foot special exception (\*\*) the fence regulation.

Sincerely,

Philip Sikes, Building Official

10/20/2010





# FACE WIND BIGEDIAL FACE SE CETAL TABMBAT! EXECUTE PERCE TO COPENSOD PROPOSED NEW 8'THU CEDAR FINCE - SEE MEML REDONDO DRIVE 75 (PASIS OF PEAR-405) Visibium Exement EXISTIG IPAN FENCE MAN MISA MISA 8 MISTER TO KWW. 29 PAINTE CAREPTE MURITA TO SPAN

County, Texas, escenting to East St.St., Crea Linde Enther Addition, an Addition to the City of Datles, Dollass County, Texas, escenting to the maps threads treadsde to the Day of the Records Libert county. Texas, as the Records Libert county, Texas, 200600405182, Deed Records of Instrument No.

ESERIENMING or a linch liven red found for accurate and corner beling in the Southeast line of Radondo Drive (30 feet fight-ret-very), and then the beginning of a certain of the fight herwise a readou of 3000 set, a cellar of 144 degrees a minute 30