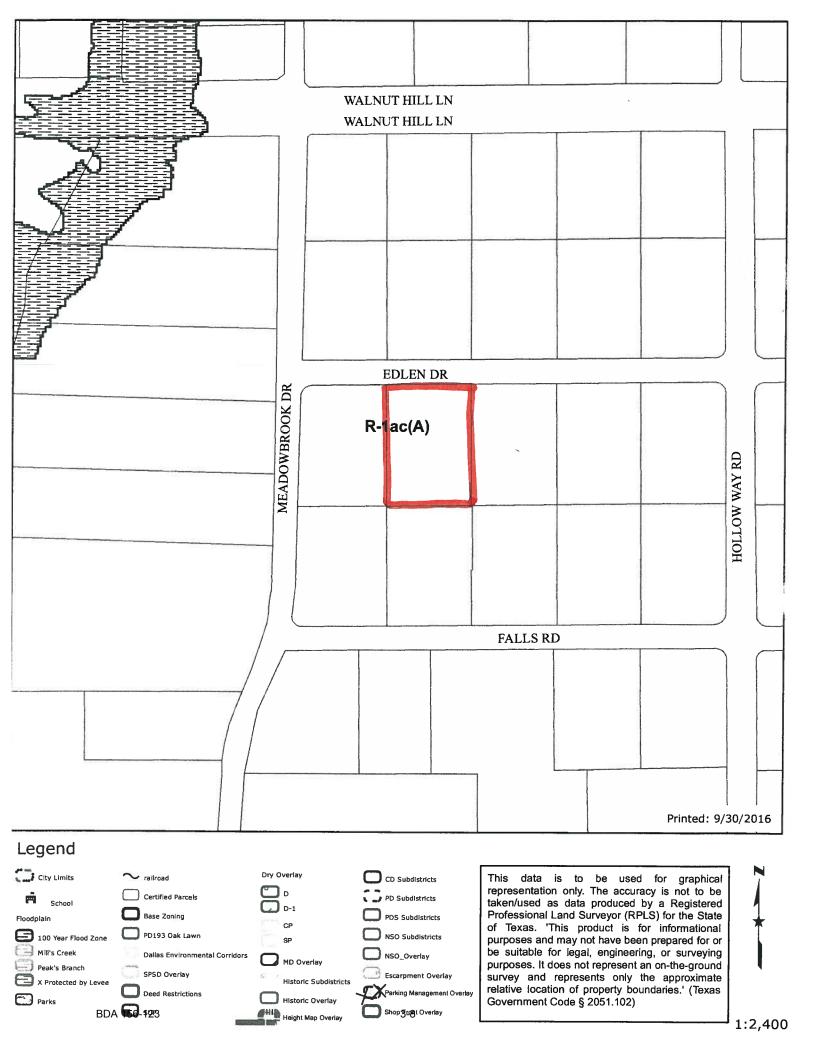

BDA 156-121 2-14

FILE NUMBER: BDA156-123(SL)

BUILDING OFFICIAL'S REPORT: Application of Robert Baldwin of Baldwin and Associates for a special exception to the fence standards at 5326 Edlen Drive. This property is more fully described as Lot 2, Block 2/5603, and is zoned R-1ac(A), which limits the height of a fence in the front yard to 4 feet. The applicant proposes to construct and maintain a 6 foot 3 inch high fence, which will require a 2 foot 3 inch special exception to the fence standards.

**LOCATION**: 5326 Edlen Drive

**APPLICANT:** Robert Baldwin of Baldwin and Associates

#### REQUEST:

A request for a special exception to the fence standards related to fence height of 2' 3" is made to construct and maintain a fence higher than 4' (a 6' high open wrought iron fence with 6' 3" high plaster columns, and two 6' 3" high open decorative iron gates) in the front yard setback on a site that is being developed with a single family home.

#### Zoning:

Site: R-1ac(A) (Single family district 1 acre)
North: R-1ac(A) (Single family district 1 acre)
South: R-1ac(A) (Single family district 1 acre)
East: R-1ac(A) (Single family district 1 acre)
West: R-1ac(A) (Single family district 1 acre)

#### Land Use:

The subject site is being developed with a single family home. The areas to the north, south, east, and west are developed or being developed with single family uses.