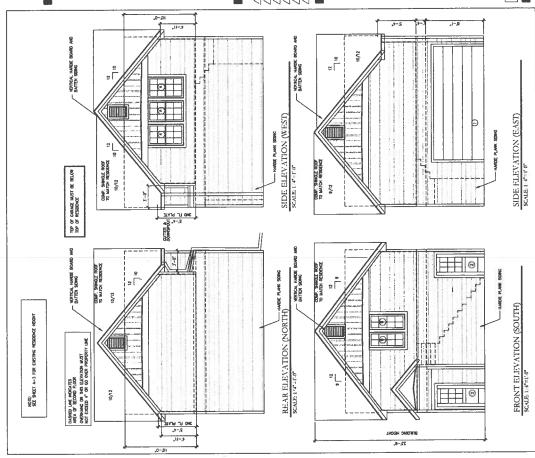

## **STAFF RECOMMENDATION:**

Approval of the request, subject to the following condition:

• Compliance with the submitted revised site plan is required.

#### Rationale:

- Staff concluded that the variance should be granted because the subject site is unique and different from other lots in the R-1ac(A) Single Family District by being of a restrictive area (only approximately 42,131 square feet less than the typical lot size of 43,560 square feet typical in the zoning district).
- Additionally, staff concluded that the variance should be granted because the subject site has three front yards, each with a 40' front yard setback, further encumbering the commensurate use of the subject land area.

## **GENERAL FACTS/STAFF ANALYSIS:**

- This request focuses on constructing a pool structure addition to an existing single family home, part of which is located 8' inside of the site's 40' front property line along Northwest Highway.
- The subject site is located at the northwest intersection of Radbrook Place, Inwood Road, and Northwest Highway.
- Lots zoned R-1ac(A) are required to provide a minimum front yard setback of 40'.
- The subject site is a corner lot with three street frontages. It is located between Radbrook Place on the north, Northwest Highway to the south, and Inwood Road on the east which is the shorter of the three frontages and is always considered the front yard. Regardless of how the single-family structure on the site is oriented with the front on Radbrook Place, the back to Northwest Highway, and the side along Inwood Road, the site has three 40' front yard setbacks. The Dallas Development Code states that if a lot runs from one street to another and has double frontage, a required front yard must be provided on both streets. Additionally, the shorter frontage (along Inwood Road) is always considered the front yard.

- The subject property would like to provide a 32' front yard setback along Northwest Highway.
- According to DCAD records, the "main improvement" for property addressed at 5130 Radbrook Place is a structure built in 1984 with 9,953 square feet of living area with a 912 square foot attached brick garage as an additional improvement.
- A site plan has been submitted identifying the new pool structure to add 819 square feet to the total square footage, of which about 312 square feet is proposed to be within the required 40' front yard setback along Northwest Highway.
- According to calculations taken by the Board Senior Planner from the submitted site plan, the addition in Northwest Highway front yard setback accounts for about 3 percent of the total square footage of the existing single family home on the subject site.
- The applicant has the burden of proof in establishing the following:
  - That granting the variance to the front yard setback regulations will not be contrary to the public interest when, owing to special conditions, a literal enforcement of this chapter would result in unnecessary hardship, and so that the spirit of the ordinance will be observed and substantial justice done.
  - The variance is necessary to permit development of the subject site that differs from other parcels of land by being of such a restrictive area, shape, or slope, that the subject site cannot be developed in a manner commensurate with the development upon other parcels of land in districts with the same R-1ac(A) zoning classification.
  - The variance would not be granted to relieve a self-created or personal hardship, nor for financial reasons only, nor to permit any person a privilege in developing this parcel of land (the subject site) not permitted by this chapter to other parcels of land in districts with the same R-1ac(A) zoning classification.
- If the board were to grant the variance request, and impose the submitted site plan as a condition, the structure in the front yard setback would be limited to what is shown on this document— which in this case is a portion of a structure located as close as 32' from the site's front property line along Northwest Highway (or 8' into the 40' front yard setback).
- Furthermore, granting this request for variance would not provide relief to remedy any nonconforming structure on the site or any existing/proposed noncompliance with the fence height regulations.