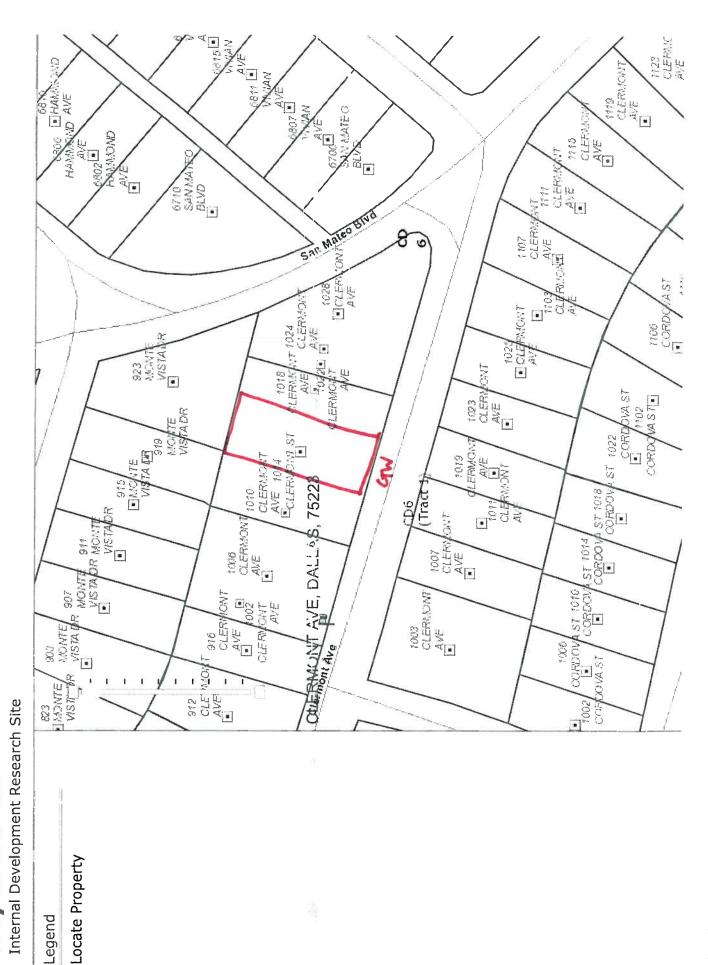

| BDA156-129(SL) | 1920 McKinney Avenue REQUEST: Application of Ron Ragsdale, represented by Jeff Innmon, for a special exception to the landscape regulations                                | 5 |  |  |  |
|----------------|----------------------------------------------------------------------------------------------------------------------------------------------------------------------------|---|--|--|--|
| REGULAR CASES  |                                                                                                                                                                            |   |  |  |  |
| BDA156-122(SL) | 1014 Clermont Avenue REQUEST: Application of Colin Watson to appeal the decision of the administrative official                                                            | 6 |  |  |  |
| BDA156-124(SL) | 1005 W. Wheatland Road  REQUEST: Application of Richel Francis for a special exception to restore a nonconforming use                                                      | 7 |  |  |  |
| BDA156-125(SL) | 6615 Avalon Avenue  REQUEST: Application of Robert Baldwin of Baldwin and Associates for variances to the rear yard setback regulations and off-street parking regulations | 8 |  |  |  |
| BDA156-127(SL) | 9328 Redondo Drive <b>REQUEST:</b> Application of Robert L. Buckman, Jr. for special exceptions to the fence standards                                                     | 9 |  |  |  |

## REQUEST:

A request for a variance to the front yard setback regulations of 8' is made to construct/maintain a structure, part of which is located 32' from the site's front property line along Northwest Highway, or 8' into the 40' front yard setback.