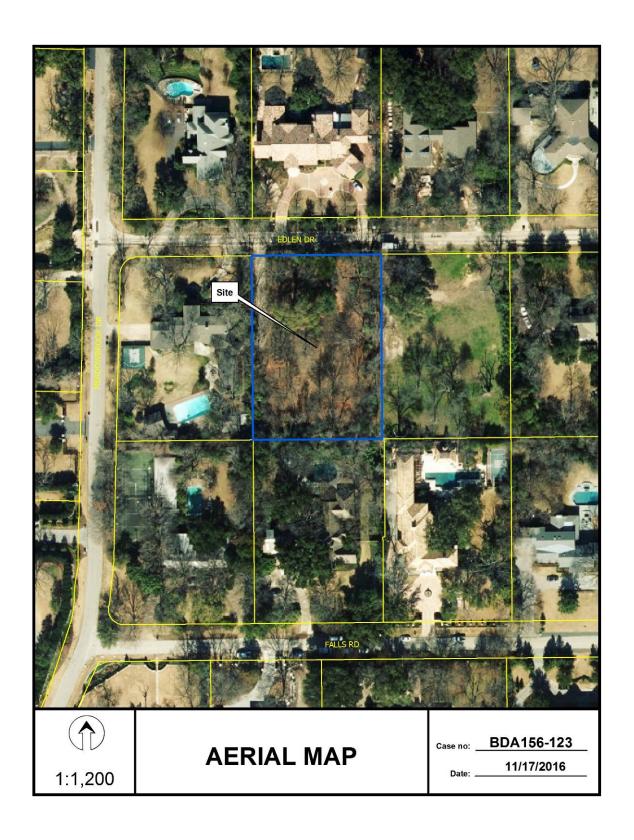

BDA 156-121 2-14

FILE NUMBER: BDA156-123(SL)

BUILDING OFFICIAL'S REPORT: Application of Robert Baldwin of Baldwin and Associates for a special exception to the fence standards at 5326 Edlen Drive. This property is more fully described as Lot 2, Block 2/5603, and is zoned R-1ac(A), which limits the height of a fence in the front yard to 4 feet. The applicant proposes to construct and maintain a 6 foot 3 inch high fence, which will require a 2 foot 3 inch special exception to the fence standards.

#### Land Use:

The subject site is being developed with a single family home. The areas to the north, south, east, and west are developed or being developed with single family uses.