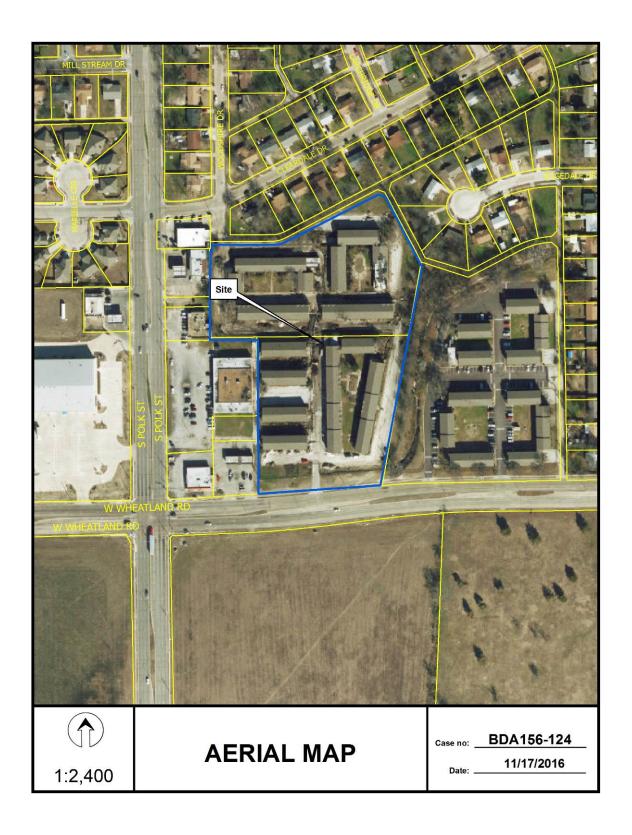

- (A) not contrary to the public interest when, owing to special conditions, a literal enforcement of this chapter would result in unnecessary hardship, and so that the spirit of the ordinance will be observed and substantial justice done;
- (B) necessary to permit development of a specific parcel of land that differs from other parcels of land by being of such a restrictive area, shape, or slope, that it cannot be developed in a manner commensurate with the development upon other parcels of land with the same zoning; and
- (C) not granted to relieve a self-created or personal hardship, nor for financial reasons only, nor to permit any person a privilege in developing a parcel of land not permitted by this chapter to other parcels of land with the same zoning.