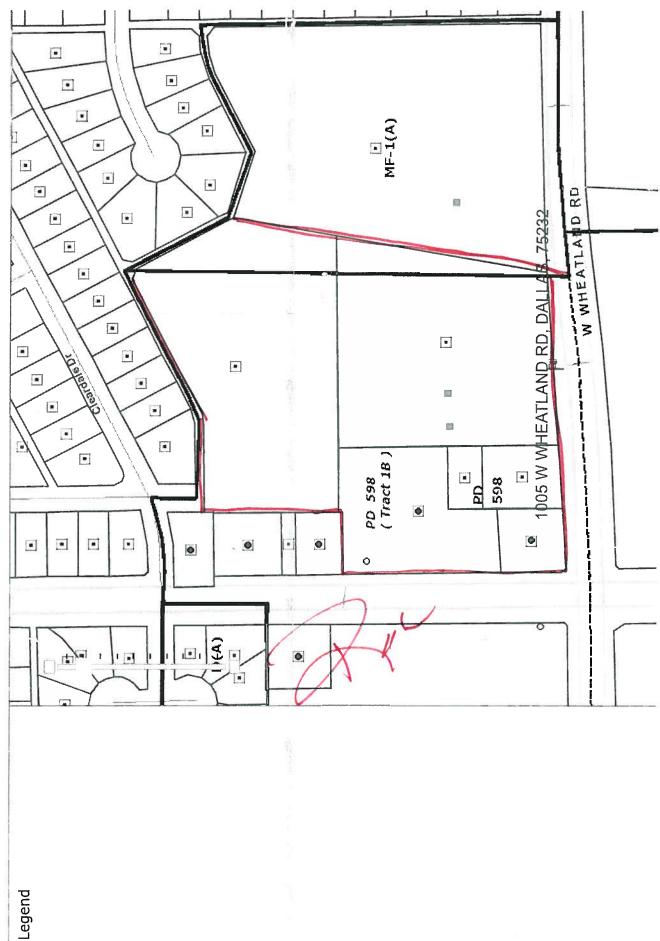

|
| Date of Hearing                                       |
| MEMORANDUM OF ACTION TAKEN BY THE BOARD OF ADJUSTMENT |

#### **Building Official's Report**

I hereby certify that

Richel Francis

did submit a request

to restore a nonconforming use

at

1005 W. Wheatland Road

BDA156-124. Application of Richel Francis to restore a nonconforming use at 1005 W. Wheatland Road. This property is more fully described as a 7.37 acre tract in Block 7525, and is zoned MF-1(A) & PD-598 (Tr 1B), which limits the legal uses in a zoning district. Th applicant proposes to restore a nonconforming multifamily use, which will require a special exception to the nonconforming use regulation.

Sincerely,

Philip Sikes, Building Official



10/11/2010

# City of Dallas

Internal Development Research Site







| Board of Adjustment Appeal BDA _100-124                          |      |
|------------------------------------------------------------------|------|
| Property address: 1005 W. Wheatland Road                         |      |
| The use in the above appeal,                                     |      |
| Multifamily                                                      |      |
| has been identified by Building Inspection to be a nonconforming | use. |

Appeal for a special exception to enlarge a nonconforming use per Sec. 51A-4.704(b)(5)

Section 51A-4.704. Nonconforming uses and structures.

- (b) Changes to nonconforming uses.
  - (5) Enlargement of a nonconforming use.
- (A) In this subsection, enlargement of a nonconforming use means any enlargement of the physical aspects of a n