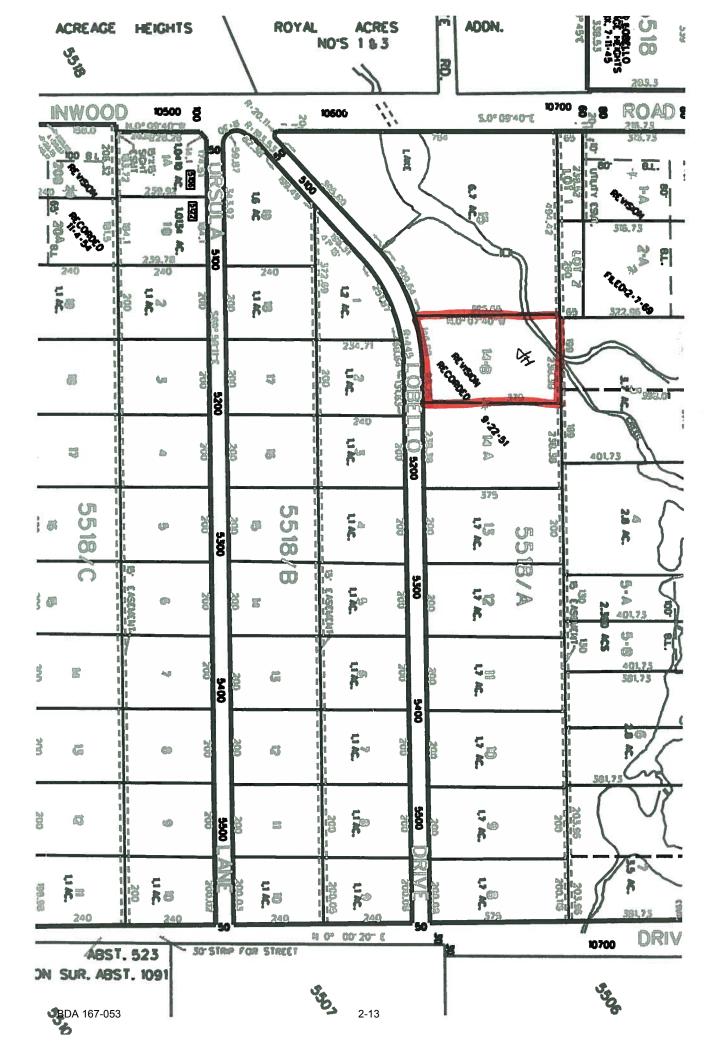

**FILE NUMBER**: BDA167-053(SL)

BUILDING OFFICIAL'S REPORT: Application of Robert Baldwin of Baldwin and Associates for special exceptions to the fence standards at 5215 Lobello Drive. This property is more fully described as Lot 14B, Block A/5518, and is zoned R-1ac(A), which limits the height of a fence in the front yard to 4 feet and requires a fence panel with a surface area that is less than 50 percent open may not be located less than 5 feet from the front lot line. The applicant proposes to construct and maintain a 6 foot 6 inch high fence in a required front yard, which will require a 2 foot 6 inch special exception to the fence standards, and to construct and maintain a fence in a required front yard with a fence panel having less than 50 percent open surface area located less than 5 feet from the front lot line, which will require a special exception to the fence standards.

#### **REQUESTS**:

The following requests for special exceptions to the fence standards have been made on a site that is developed with a single family home:

- 1) A special exception related to fence height of 2' 6" is made to complete and maintain a fence higher than 4' in height in the front yard setback (a 6' high open wrought iron fence with 6' high stone columns with a 6' 6" high open wrought iron entry gate flanked by two, approximately 12' long curved 5' 6' high stone wing walls parallel to the street and perpendicular to the street on the east side in the front yard setback, and a 6' 6" high solid masonry wall perpendicular to the street on the west side in the front yard setback); and
- 2) A special exception related to fence materials is made to complete and maintain a fence with panels with surface areas that are less than 50 percent open the aforementioned two, approximately 12' long curved 5' 6' high stone wing walls located as close as on the front lot line parallel to the street, and the 6' 6" high solid masonry wall perpendicular to the street on the west side in the front yard setback beginning on the front lot line (or less than 5' from this front lot line).

#### **Zoning/BDA History**:

1. BDA156-022, Property at 5215 Lobello Drive (the subject site)

On March 22, 2016, the Board of Adjustment Panel A denied a request for a special exception to the fence height regulations of 4' 3" without prejudice.

The case report stated that the request was made to construct and maintain the following fence proposal in the front yard setback on a site being developed with a single family home: a 6' high open wrought iron fence with 6' 6" high stone columns; and an 8' 3" high open wrought iron arched vehicular entry gate with 7' 3" high columns flanked by 5' 6" – 6' 6" high, approximately 9' long curved solid stone wing walls.

 BDA989-289, Property at 5100 Lobello Drive (the property west of the subject site) On November 15, 1999, the Board of Adjustment Panel C granted a request for a special exception to the fence height regulations of 2.5' and imposed the following condition: compliance with the revised site plan/elevation showing a 6.5 foot open wrought iron fence as depicted on page 1-23 of today's briefing handout on this case, dated November 10, 1999 is required.

- The proposal over 4' in height is represented as being approximately 230' in length parallel to the street, and approximately 40' in length perpendicular to the street on the east and west sides of the site in the front yard setback.
- The fence and gate proposal is represented as being located approximately 0
   8' from the front property line or approximately 12' 24' from the pavement line.
- Note the following with regard to the request for special exception to the fence standards pertaining to the location and materials of the proposed fence:
  - The Dallas Development Code states that in single family districts, a fence panel with a surface area that is less than 50 percent open may not be located less than five feet from the front lot line.
  - The applicant has submitted a revised site plan and revised elevation of the fence with fence panels with surface areas that are less than 50 percent open (two, approximately 12' long curved 5' 6' high stone wing walls) located as close as on the front lot line, and a 6' 6" high solid masonry wall perpendicular to the street on the west side in the front yard setback beginning on the front lot line (or less than 5' from this front lot line).
- Two single family lots developed with single family structures front the proposed fence, neither with fences in the front yard.
- The Board Administrator conducted a field visit of the site and surrounding area (properties along Lobello Drive from Inwood Road on the west to approximately 300 feet to the east of the site) and noted one other fence over 4' in height and in front yard setback. This fence is approximately 6.5' high open metal fence located immediately west that appears to be a result of fence height special exception request granted in 1999: BDA989-289. (See the "Zoning/BDA History" section of this case report for additional details).
- As of May 5, 2017, no letters had been submitted in support of or in opposition to the request.
- The applicant has the burden of proof in establishing that the special exceptions to the fence standards related to height over 4' in the front yard setback and materials/height of the proposed fence relative to the front lot line will not adversely affect neighboring property.
- Granting these special exceptions with a condition imposed that the applicant complies with the submitted revised site plan and revised elevation would require the proposal exceeding 4' in height in the front yard setback and with fence panels with surface areas less than 50 percent open located less than 5' from the front lot line to be constructed and maintained in the location and of the heights and materials as shown on these documents.