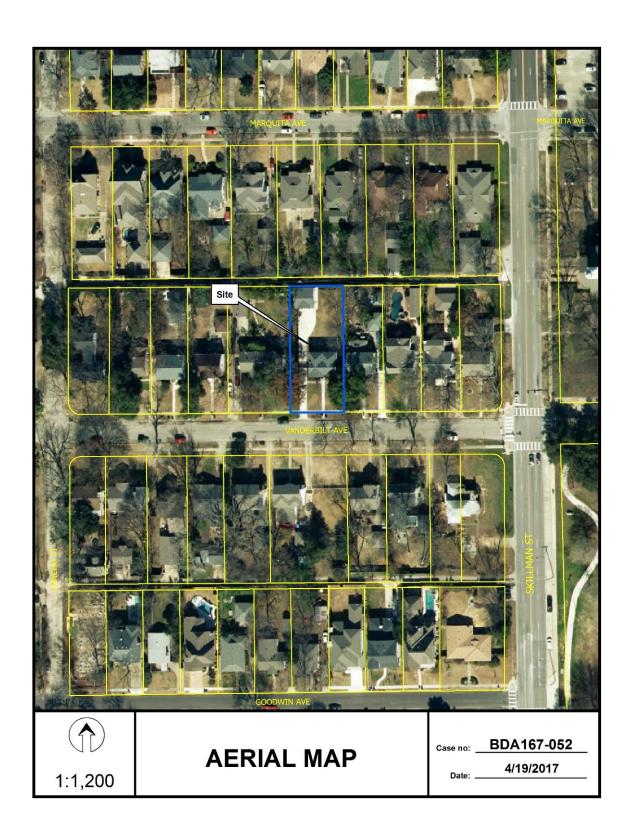

**LOCATION**: 5814 Watson Avenue

**APPLICANT:** Russell Ferraro

Represented by Michael R. Coker

#### Land Use:

The subject site is developed with a single family home. The areas to the north, east, south, and west are developed with single family uses.