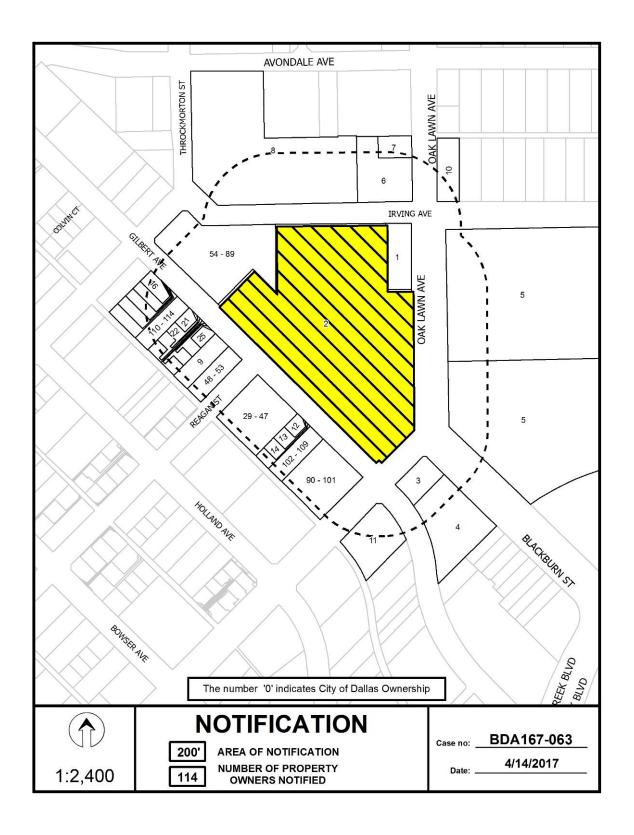

### BOARD OF ADJUSTMENT CITY OF DALLAS, TEXAS

**FILE NUMBER**: BDA167-063(SL)

BUILDING OFFICIAL'S REPORT: Application of Robert Baldwin of Baldwin and Associates for a special exception to the fence standards at 3815 Oak Lawn Avenue. This property is more fully described as Lot 1A, Block 6/1565, and is zoned PD 193 (MF-2), which limits the height of a fence in the front yard to 4 feet. The applicant proposes to construct and maintain an 11 foot 2 inch high fence in a required front yard, which will require a 7 foot 2 inch special exception to the fence standards.

**LOCATION**: 3815 Oak Lawn Avenue

**APPLICANT:** Robert Baldwin of Baldwin and Associates