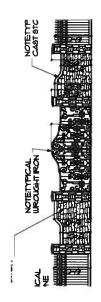

### OCLOBER 6, 2014

3 GATE /WALL DETAIL SCALE 1/4" = 1-0"

(2) LOBELLO SIDE WALL ELEYATION SCALE VB = 1-0

NOTE STONE TO HATCH EXISTING NOTES LOBELLO FRONT WALL ELEVATION

SCALE 16" = 1-0"