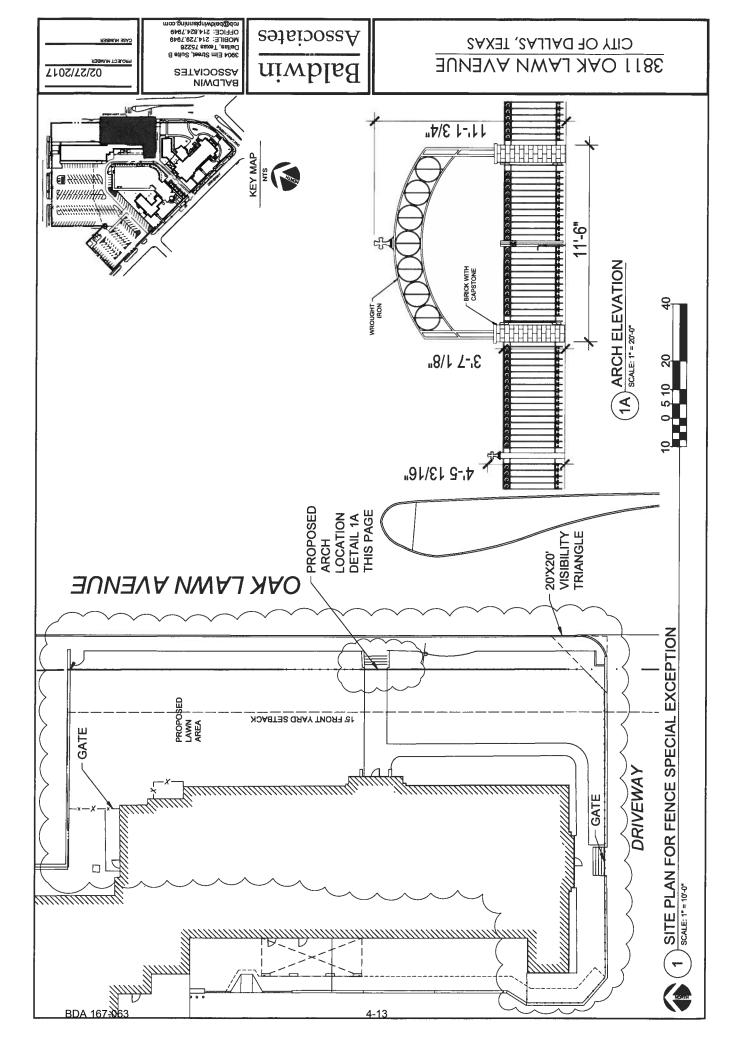

### BOARD OF ADJUSTMENT CITY OF DALLAS, TEXAS

**FILE NUMBER**: BDA167-063(SL)

BUILDING OFFICIAL'S REPORT: Application of Robert Baldwin of Baldwin and Associates for a special exception to the fence standards at 3815 Oak Lawn Avenue. This property is more fully described as Lot 1A, Block 6/1565, and is zoned PD 193 (MF-2), which limits the height of a fence in the front yard to 4 feet. The applicant proposes to construct and maintain an 11 foot 2 inch high fence in a required front yard, which will require a 7 foot 2 inch special exception to the fence standards.

#### REQUEST:

A request for a special exception to the fence standards related to height of 7 2" is made to construct and maintain a "fence" (an 11' 6" long, 11' 2" high pedestrian gate/archway and 5' high metal posts with finials to an approximately 3' 8" high open metal fence) higher than 4' in height in the site's front yard setback on a site developed with a church/private school (Holy Trinity Catholic Church and Holy Trinity Catholic School).