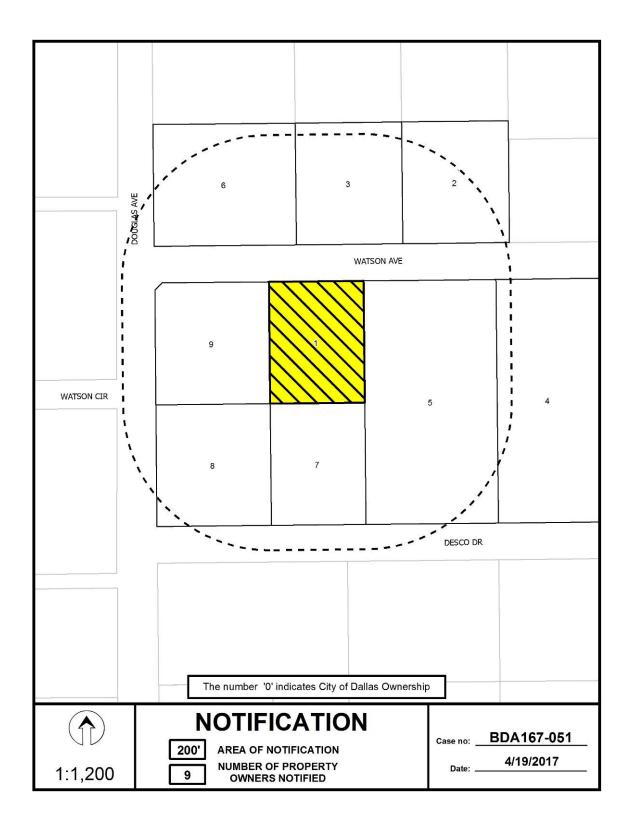

# Notification List of Property Owners BDA167-051

#### 9 Property Owners Notified

| Label # | Address |            | Owner                            |
|---------|---------|------------|----------------------------------|
| 1       | 5814    | WATSON AVE | FERRARO FAMILY LIVING TRUST      |
| 2       | 5831    | WATSON AVE | WAGGONER DAVID T & ALICIA        |
| 3       | 5815    | WATSON AVE | MCKOOL MIKE JR                   |
| 4       | 5839    | DESCO DR   | LEVY JOHN I & CAROL R            |
| 5       | 5831    | DESCO DR   | AKHAVIZADCH MOHAMAD &            |
| 6       | 5807    | WATSON AVE | HATTON THOMAS H & CAROL E        |
| 7       | 5809    | DESCO AVE  | NEEDLES FAMILY TR                |
| 8       | 5805    | DESCO DR   | MEHENDALE NEELESH H & KIMBERLY F |
| 9       | 5806    | WATSON AVE | TAVISTOCK GROUP LLC              |