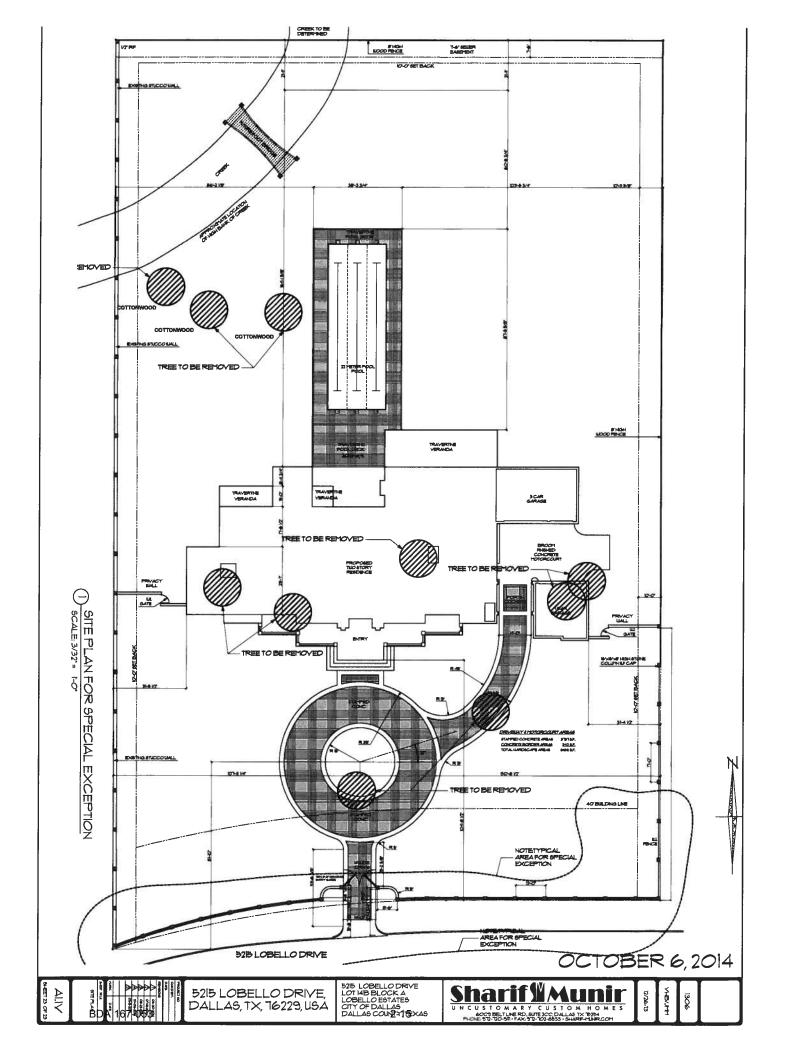

#### **REQUESTS**:

The following requests for special exceptions to the fence standards have been made on a site that is developed with a single family home:

- 1) A special exception related to fence height of 2' 6" is made to complete and maintain a fence higher than 4' in height in the front yard setback (a 6' high open wrought iron fence with 6' high stone columns with a 6' 6" high open wrought iron entry gate flanked by two, approximately 12' long curved 5' 6' high stone wing walls parallel to the street and perpendicular to the street on the east side in the front yard setback, and a 6' 6" high solid masonry wall perpendicular to the street on the west side in the front yard setback); and
- 2) A special exception related to fence materials is made to complete and maintain a fence with panels with surface areas that are less than 50 percent open the aforementioned two, approximately 12' long curved 5' 6' high stone wing walls located as close as on the front lot line parallel to the street, and the 6' 6" high solid masonry wall perpendicular to the street on the west side in the front yard setback beginning on the front lot line (or less than 5' from this front lot line).

- The proposal over 4' in height is represented as being approximately 230' in length parallel to the street, and approximately 40' in length perpendicular to the street on the east and west sides of the site in the front yard setback.
- The fence and gate proposal is represented as being located approximately 0
   8' from the front property line or approximately 12' 24' from the pavement line.
- Note the following with regard to the request for special exception to the fence standards pertaining to the location and materials of the proposed fence:
  - The Dallas Development Code states that in single family districts, a fence panel with a surface area that is less than 50 percent open may not be located less than five feet from the front lot line.
  - The applicant has submitted a revised site plan and revised elevation of the fence with fence panels with surface areas that are less than 50 percent open (two, approximately 12' long curved 5' 6' high stone wing walls) located as close as on the front lot line, and a 6' 6" high solid masonry wall perpendicular to the street on the west side in the front yard setback beginning on the front lot line (or less than 5' from this front lot line).
- Two single family lots developed with single family structures front the proposed fence, neither with fences in the front yard.
- The Board Administrator conducted a field visit of the site and surrounding area (properties along Lobello Drive from Inwood Road on the west to approximately 300 feet to the east of the site) and noted one other fence over 4' in height and in front yard setback. This fence is approximately 6.5' high open metal fence located immediately west that appears to be a result of fence height special exception request granted in 1999: BDA989-289. (See the "Zoning/BDA History" section of this case report for additional details).
- As of May 5, 2017, no letters had been submitted in support of or in opposition to the request.
- The applicant has the burden of proof in establishing that the special exceptions to the fence standards related to height over 4' in the front yard setback and materials/height of the proposed fence relative to the front lot line will not adversely affect neighboring property.
- Granting these special exceptions with a condition imposed that the applicant complies with the submitted revised site plan and revised elevation would require the proposal exceeding 4' in height in the front yard setback and with fence panels with surface areas less than 50 percent open located less than 5' from the front lot line to be constructed and maintained in the location and of the heights and materials as shown on these documents.

### OCLOBER 6, 2014

3 GATE /WALL DETAIL SCALE 1/4" = 1-0"

(2) LOBELLO SIDE WALL ELEYATION SCALE VB = 1-0

NOTE STONE TO HATCH EXISTING NOTES LOBELLO FRONT WALL ELEVATION

SCALE 16" = 1-0"