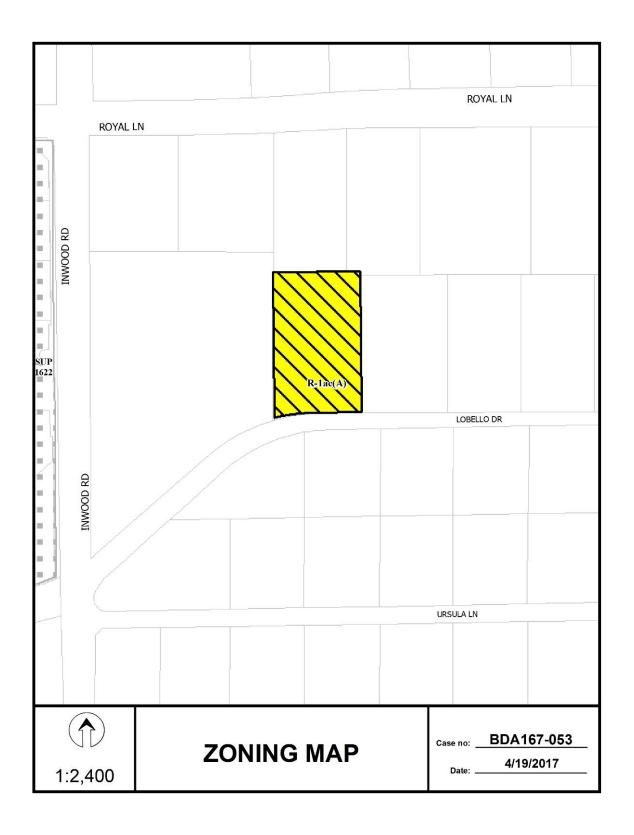

#### Zoning:

Site: R-1ac(A) (Single family district 1 acre)
North: R-1ac(A) (Single family district 1 acre)
South: R-1ac(A) (Single family district 1 acre)
East: R-1ac(A) (Single family district 1 acre)
West: R-1ac(A) (Single family district 1 acre)