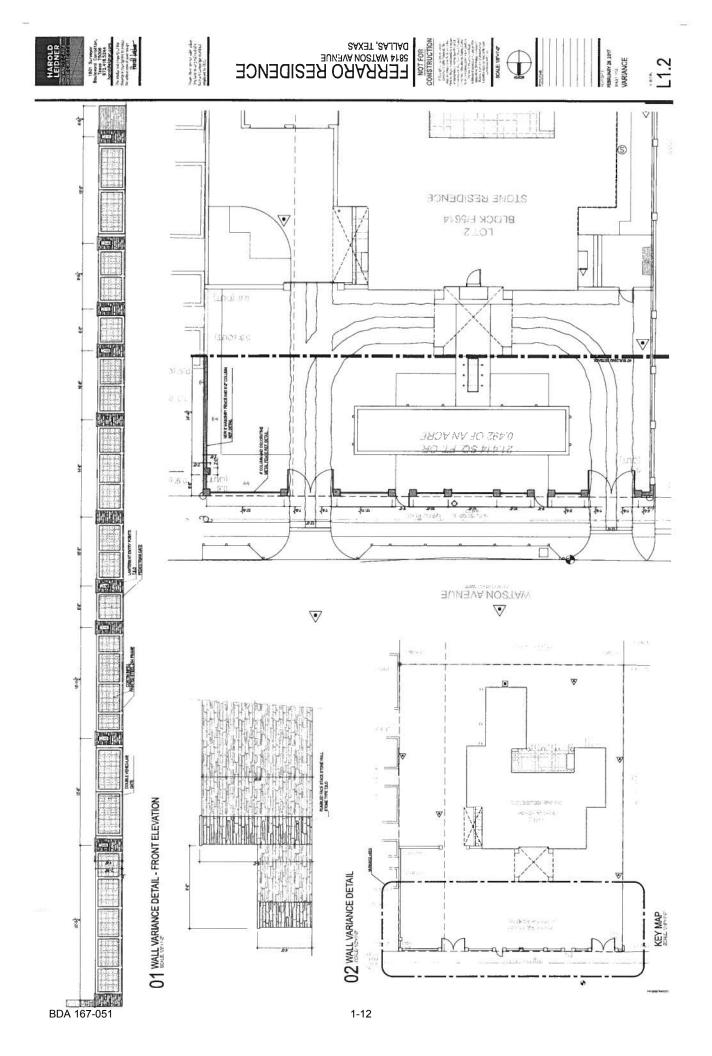

#### **GENERAL FACTS/STAFF ANALYSIS:**

- The requests for special exceptions to the fence standards focus on completing and maintaining: 1) a fence higher than 4' in height in the front yard setback (an 8' high masonry fence with 8' 2" high stone columns and a 3' 10" high open metal fence with 4' 2" high stone columns); and, 2) a fence with panels with surface areas that are less than 50 percent open (the aforementioned two fence types) located as close as on the front lot line (or less than 5' from this front lot line).
- The subject site is zoned R-1ac(A).
- Note the following with regard to the request for special exceptions to the fence standards pertaining to the **height** of the proposed fence in the front yard setback:
  - The Dallas Development Code states that in all residential districts except multifamily districts, a fence may not exceed 4' above grade when located in the required front yard.
  - o The applicant has submitted a site plan and elevation of the proposal in the front yard setback with notations indicating that the proposal reaches a maximum height of 8' 2".
  - o The following additional information was gleaned from the submitted site plan:
    - -The proposal over 4' in height is represented as being approximately 34' 4.5" in length to the east and about 4' to the west perpendicular to the

street, and approximately 11 stone columns parallel to the street on the north side of the site in the front yard setback

- Note the following with regard to the request for special exception to the fence standards pertaining to the location and materials of the proposed fence:
  - The Dallas Development Code states that in single family districts, a fence panel with a surface area that is less than 50 percent open may not be located less than five feet from the front lot line.
  - With regard to the special exception to the fence standards pertaining to the location and materials of the proposed fence, the applicant has submitted a site plan and elevation of the fence with fence panels with surface areas that are less than 50 percent open (an 8' high masonry fence with 8' 2" high stone columns and a 3' 10" high open metal fence with 4' 2" high stone columns) located as close as on the front lot line (or less than 5' from this front lot line).
- Two single family lots developed with single family structures front the proposed fence, both with fences in the front yard. The home to the northwest has history with the Board of Adjustment, Panel C from 2008 to allow a fence higher than 4' in the front yard (BDA078-125). The property to the northeast has a front yard fence located in the front yard, in accordance with required height and materials regulations.
- The Board Senior Planner conducted a field visit of the site and surrounding area (properties along Watson Drive from Douglas Avenue on the west to Preston Road) and noted eight other fences over 4' in height and in front yard setback.
  - 1. A 7' high open iron fence with 8' 6" high columns, an 8' 6" high Watson Avenue open iron gate, and an 8' high Douglas Avenue open iron gate (both gates with 8' 6" high stucco columns located northwest that appears to be a result of fence height special exception request granted in 2008: BDA078-125. (See the "Zoning/BDA History" section of this case report for additional details).
  - 2. A primarily 8' high masonry wall with an entryway wall feature that included two 5' 8' high solid metal vehicular gates with a 4'- 9' high solid masonry wall between these two gates gates flanked by two 10' high columns and two 12' high columns located west that appears to be a result of fence height special exception request granted in 2008: BDA090-046. (See the "Zoning/BDA History" section of this case report for additional details).
  - 3. A chain-link fence greater than 4' located east with no BDA history.
  - 4. A solid wood fence greater than 4' located on the south side of Watson Drive, east of the subject site with no BDA history.
  - 5. A wrought iron fence greater than 4' located on the south side of Watson Drive, east of the subject site with no BDA history.
  - 6. A 6' 4" high open iron picket fence with an arched open wrought iron picket gate that reaches 9' located southeast that appears to be a result of fence height special exception request granted in 2014: BDA145-124. (outside of the general history area).
  - 7. A wrought iron fence with masonry columns greater than 4' located on the north side of Watson Drive, east of the subject site with no BDA history.