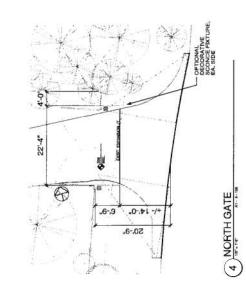

#### REQUEST:

The following request has been made on a site that is developed with a single family use:

 A request for a special exception to the fence height regulations of 2 foot 8 inches is made to construct and maintain a 6 foot high open wrought iron fence with two 22 foot 4 inch wide gates up to 6 feet 8 inches in height in the 40' Sunnybrook Lane front yard setback.

#### **GENERAL FACTS/STAFF ANALYSIS (special exception)**:

- This request for a special exception to the fence height regulations of 2' 8" focuses on constructing and maintaining a 6 foot high open wrought iron fence with two 22 foot 4 inch wide gates up to 6 feet 8 inches in height in the 40' Sunnybrook Lane front yard setback.
- The subject site is zoned R-1ac(A) which requires a 40' front yard setback.
- The Dallas Development Code states that in all residential districts except multifamily districts, a fence may not exceed 4' above grade when located in the required front yard.
- A scaled site plan and fence elevation has been submitted indicating a fence proposal that will reach 10' in height in the 40' Sunnybrook Lane front yard setback.
- The applicant has submitted a site plan and elevation of the proposal in the front yard setback with notations indicating that the proposal reaches a maximum height of 6'8".
- The following additional information was gleaned from the submitted site plan:
  - The proposal over 4' in height is represented as being approximately 192' in length parallel to the street on the south side of the site in the front yard setback.
  - The total length includes two 22' 4" wide gates.
- The proposal is located across from two undeveloped lots, one of which has a visible fence over 4' in height in the front yard setback, the second of which proposed a fence higher than 4' in the front yard setback in 2016, but was denied by BDA Panel B (BDA88-054 and BDA156-096, respectively).
- The Board Administrator conducted a field visit of the site and surrounding area along Sunnybrook Lane (from Brookview Drive north to Deloache Avenue) and noted four other fences that appeared to be above 4' in height:
  - 1. An approximately 6' high open wrought iron picket fence was noted to the south of the site with no recorded BDA history.
  - 2. A brick fence higher than 4' was noted to the west of the site with no recorded BDA history.
  - 3. An approximately 6' high open wrought iron picket fence was noted northeast that appeared to be a result of a fence height special exception granted by the Board in 1998: BDA88-054 (see the "Zoning/BDA History" section of this case report for further details).

# City of Dallas

2107010

Internal Development Research Site

http://gis.cod/sdc\_devdata/

22'4"

..01-,91 -/+

3 SOUTH GATE

3-12