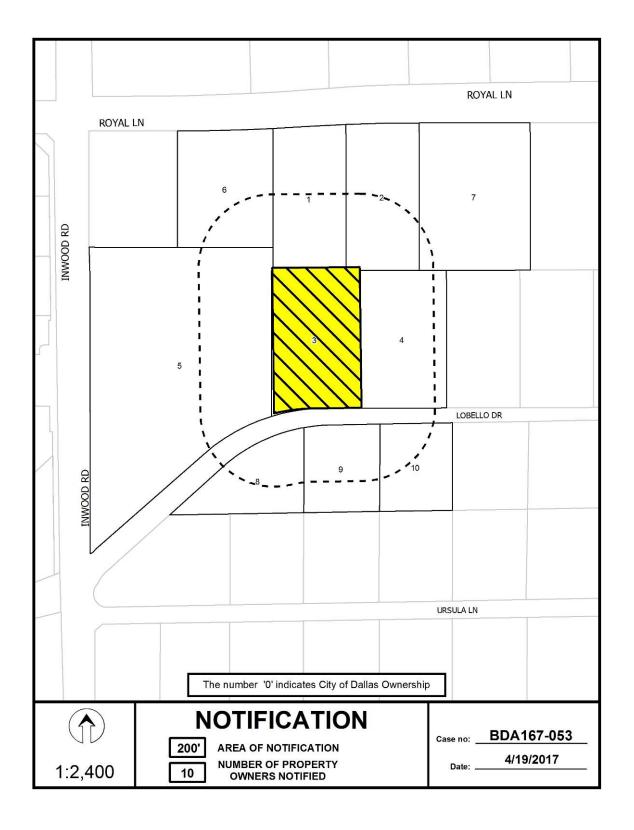

**FILE NUMBER**: BDA167-053(SL)

BUILDING OFFICIAL'S REPORT: Application of Robert Baldwin of Baldwin and Associates for special exceptions to the fence standards at 5215 Lobello Drive. This property is more fully described as Lot 14B, Block A/5518, and is zoned R-1ac(A), which limits the height of a fence in the front yard to 4 feet and requires a fence panel with a surface area that is less than 50 percent open may not be located less than 5 feet from the front lot line. The applicant proposes to construct and maintain a 6 foot 6 inch high fence in a required front yard, which will require a 2 foot 6 inch special exception to the fence standards, and to construct and maintain a fence in a required front yard with a fence panel having less than 50 percent open surface area located less than 5 feet from the front lot line, which will require a special exception to the fence standards.

#### **REQUESTS**:

The following requests for special exceptions to the fence standards have been made on a site that is developed with a single family home:

- 1) A special exception related to fence height of 2' 6" is made to complete and maintain a fence higher than 4' in height in the front yard setback (a 6' high open wrought iron fence with 6' high stone columns with a 6' 6" high open wrought iron entry gate flanked by two, approximately 12' long curved 5' 6' high stone wing walls parallel to the street and perpendicular to the street on the east side in the front yard setback, and a 6' 6" high solid masonry wall perpendicular to the street on the west side in the front yard setback); and
- 2) A special exception related to fence materials is made to complete and maintain a fence with panels with surface areas that are less than 50 percent open the aforementioned two, approximately 12' long curved 5' 6' high stone wing walls located as close as on the front lot line parallel to the street, and the 6' 6" high solid masonry wall perpendicular to the street on the west side in the front yard setback beginning on the front lot line (or less than 5' from this front lot line).

#### 10 Property Owners Notified

| Label # | Address |            | Owner                           |
|---------|---------|------------|---------------------------------|
| 1       | 5214    | ROYAL LN   | THOMPSON BRUCE T &              |
| 2       | 5230    | ROYAL LN   | MENTER MARTIN ALAN &            |
| 3       | 5215    | LOBELLO DR | WANG JIANHUA &                  |
| 4       | 5233    | LOBELLO DR | JONES JERRY & ELLEN             |
| 5       | 10710   | INWOOD RD  | JAIN VINAY DR &                 |
| 6       | 5150    | ROYAL LN   | AMMON IRENE                     |
| 7       | 5300    | ROYAL LN   | VARIA HITEN & SHERNAZ H         |
| 8       | 5138    | LOBELLO DR | GOLDABER KENNETH G &            |
| 9       | 5214    | LOBELLO DR | TAYLOR STEPHEN COX              |
| 10      | 5230    | LOBELLO DR | COGGINS PAUL E & REGINA MONTOYA |