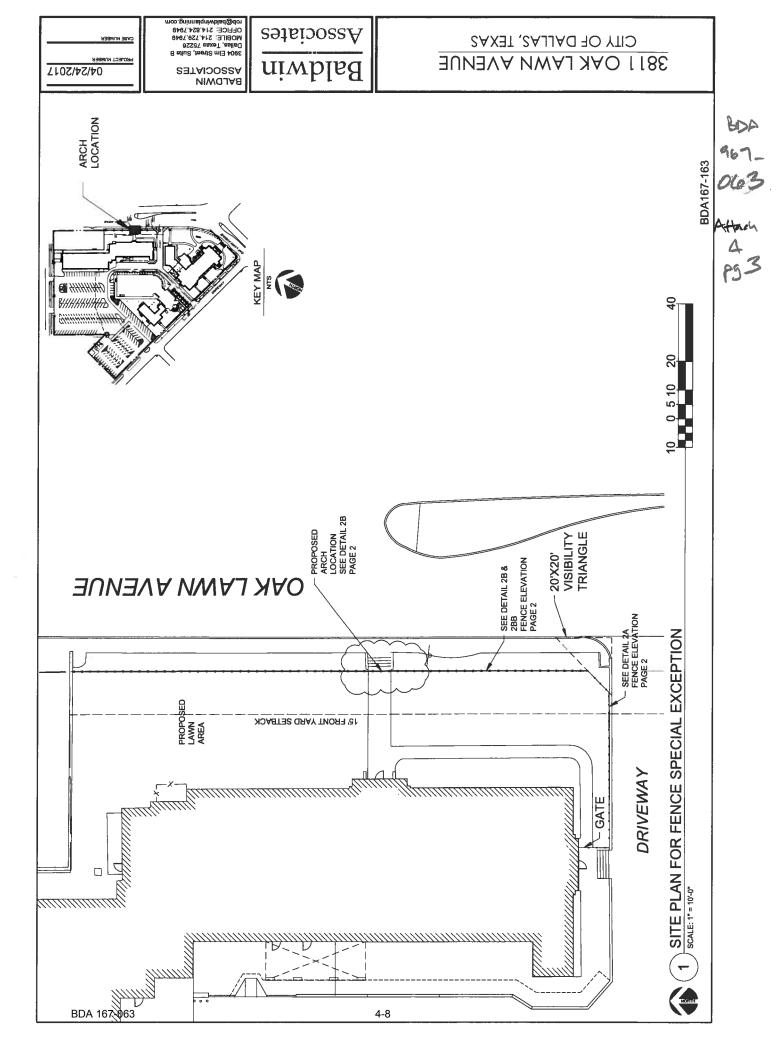

### BOARD OF ADJUSTMENT CITY OF DALLAS, TEXAS

**FILE NUMBER**: BDA167-063(SL)

BUILDING OFFICIAL'S REPORT: Application of Robert Baldwin of Baldwin and Associates for a special exception to the fence standards at 3815 Oak Lawn Avenue. This property is more fully described as Lot 1A, Block 6/1565, and is zoned PD 193 (MF-2), which limits the height of a fence in the front yard to 4 feet. The applicant proposes to construct and maintain an 11 foot 2 inch high fence in a required front yard, which will require a 7 foot 2 inch special exception to the fence standards.

#### REQUEST:

A request for a special exception to the fence standards related to height of 7 2" is made to construct and maintain a "fence" (an 11' 6" long, 11' 2" high pedestrian gate/archway and 5' high metal posts with finials to an approximately 3' 8" high open metal fence) higher than 4' in height in the site's front yard setback on a site developed with a church/private school (Holy Trinity Catholic Church and Holy Trinity Catholic School).