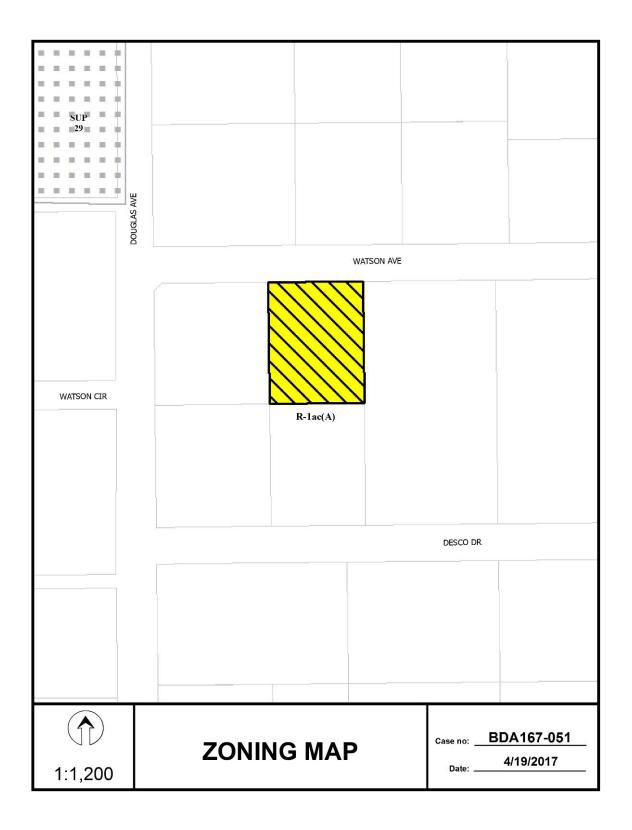

(Rev. 6-24-02)

**FILE NUMBER**: BDA167-051(JM)

BUILDING OFFICIAL'S REPORT: Application of Russell Ferraro, represented by Michael R. Coker. for special exceptions to the fence standards at 5814 Watson Avenue. This property is more fully described as Lot 2 & part of Lot 3, Block F/5614, and is zoned R-1ac(A), which limits the height of a fence in the front yard to 4 feet and requires a fence panel with a surface area that is less than 50 percent open may not be located less than 5 feet from the front lot line. The applicant proposes to construct and/or maintain an 8 foot 2 inch high fence in a required front yard, which will require a 4 foot 2 inch special exception to the fence standards, and to construct and/or maintain a fence in a required front yard with a fence panel having less than 50 percent open surface area located less than 5 feet from the front lot line, which will require a special exception to the fence standards.

#### **Zoning:**

Site: R-1ac(A) (Single family district 1 acre)
 North: R-1ac(A) (Single family district 1 acre)
 South: R-1ac(A) (Single family district 1 acre)
 East: R-1ac(A) (Single family district 1 acre)
 West: R-1ac(A) (Single family district 1 acre)