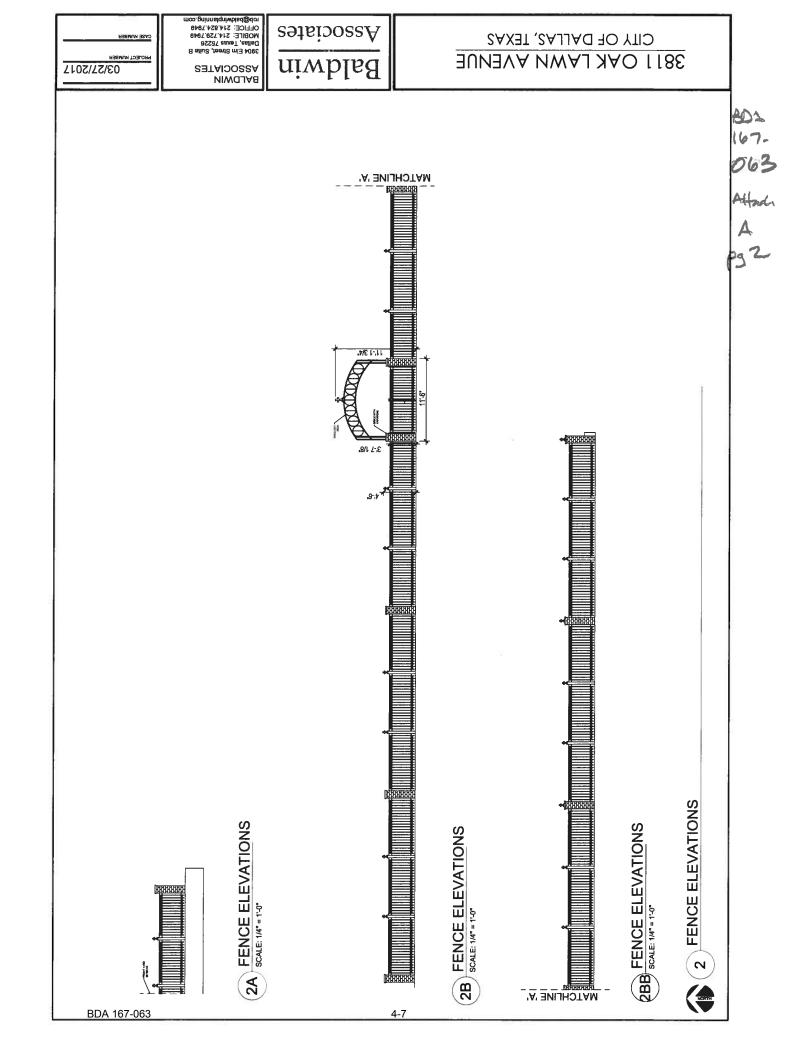

### BOARD OF ADJUSTMENT CITY OF DALLAS, TEXAS

**FILE NUMBER**: BDA167-063(SL)

BUILDING OFFICIAL'S REPORT: Application of Robert Baldwin of Baldwin and Associates for a special exception to the fence standards at 3815 Oak Lawn Avenue. This property is more fully described as Lot 1A, Block 6/1565, and is zoned PD 193 (MF-2), which limits the height of a fence in the front yard to 4 feet. The applicant proposes to construct and maintain an 11 foot 2 inch high fence in a required front yard, which will require a 7 foot 2 inch special exception to the fence standards.

#### REQUEST:

A request for a special exception to the fence standards related to height of 7 2" is made to construct and maintain a "fence" (an 11' 6" long, 11' 2" high pedestrian gate/archway and 5' high metal posts with finials to an approximately 3' 8" high open metal fence) higher than 4' in height in the site's front yard setback on a site developed with a church/private school (Holy Trinity Catholic Church and Holy Trinity Catholic School).