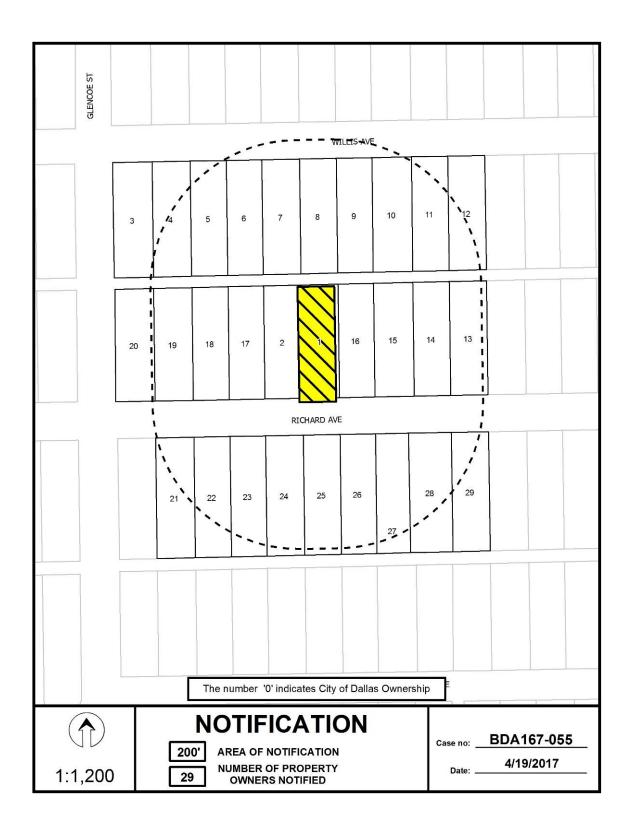

#### **REGULAR CASE**

BDA167-055(SL) 5421 Richard Avenue

**REQUEST:** Application of Michael Oppedisano for a variance to the lot coverage regulations

5