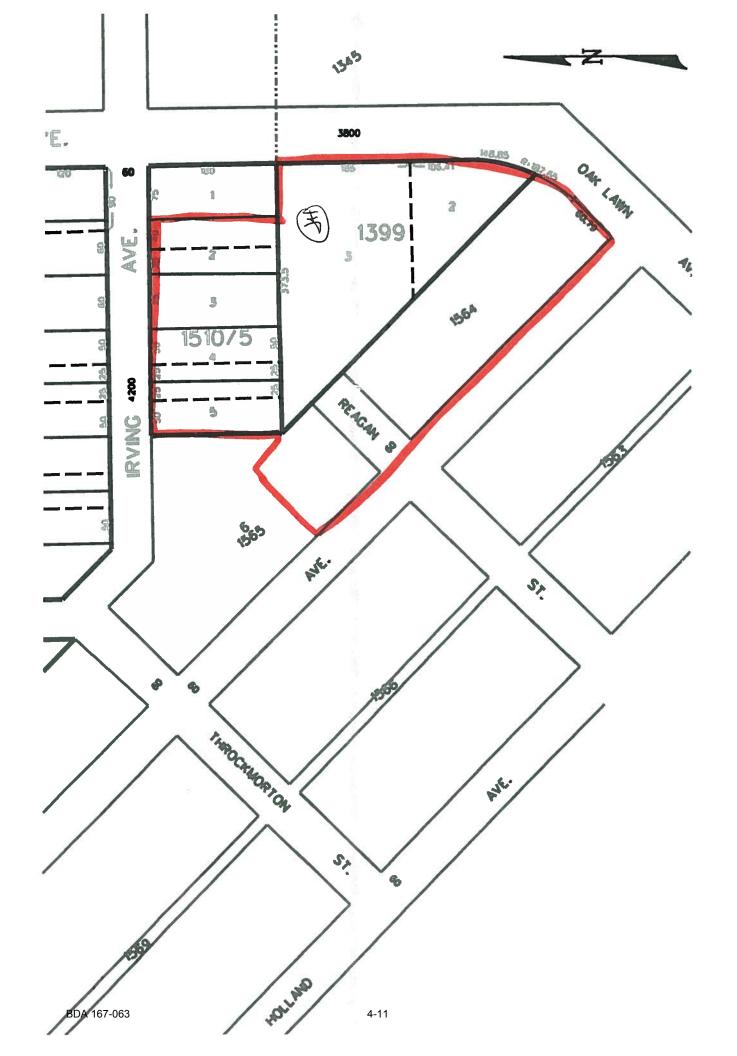

### BOARD OF ADJUSTMENT CITY OF DALLAS, TEXAS

**FILE NUMBER**: BDA167-063(SL)

BUILDING OFFICIAL'S REPORT: Application of Robert Baldwin of Baldwin and Associates for a special exception to the fence standards at 3815 Oak Lawn Avenue. This property is more fully described as Lot 1A, Block 6/1565, and is zoned PD 193 (MF-2), which limits the height of a fence in the front yard to 4 feet. The applicant proposes to construct and maintain an 11 foot 2 inch high fence in a required front yard, which will require a 7 foot 2 inch special exception to the fence standards.

#### REQUEST:

A request for a special exception to the fence standards related to height of 7 2" is made to construct and maintain a "fence" (an 11' 6" long, 11' 2" high pedestrian gate/archway and 5' high metal posts with finials to an approximately 3' 8" high open metal fence) higher than 4' in height in the site's front yard setback on a site developed with a church/private school (Holy Trinity Catholic Church and Holy Trinity Catholic School).