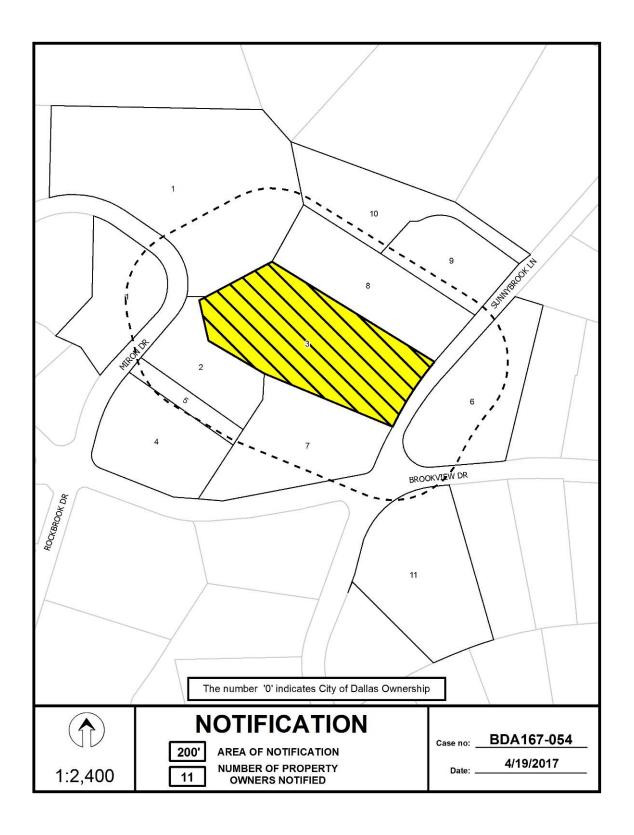

## BOARD OF ADJUSTMENT CITY OF DALLAS, TEXAS

**FILE NUMBER**: BDA167-054(JM)

BUILDING OFFICIAL'S REPORT: Application of Nathan Russo for a special exception to the fence standards at 9323 Sunnybrook Lane. This property is more fully described as Lot 5, Block 13/5586, and is zoned R-1ac(A), which limits the height of a fence in the front yard to 4 feet. The applicant proposes to construct and maintain a 6 foot 8 inch high fence in a required front yard, which will require a 2 foot 8 inch special exception to the fence standards.

#### REQUEST:

The following request has been made on a site that is developed with a single family use:

 A request for a special exception to the fence height regulations of 2 foot 8 inches is made to construct and maintain a 6 foot high open wrought iron fence with two 22 foot 4 inch wide gates up to 6 feet 8 inches in height in the 40' Sunnybrook Lane front yard setback.

#### **GENERAL FACTS/STAFF ANALYSIS (special exception)**:

- This request for a special exception to the fence height regulations of 2' 8" focuses on constructing and maintaining a 6 foot high open wrought iron fence with two 22 foot 4 inch wide gates up to 6 feet 8 inches in height in the 40' Sunnybrook Lane front yard setback.
- The subject site is zoned R-1ac(A) which requires a 40' front yard setback.
- The Dallas Development Code states that in all residential districts except multifamily districts, a fence may not exceed 4' above grade when located in the required front yard.
- A scaled site plan and fence elevation has been submitted indicating a fence proposal that will reach 10' in height in the 40' Sunnybrook Lane front yard setback.
- The applicant has submitted a site plan and elevation of the proposal in the front yard setback with notations indicating that the proposal reaches a maximum height of 6'8".
- The following additional information was gleaned from the submitted site plan:
  - The proposal over 4' in height is represented as being approximately 192' in length parallel to the street on the south side of the site in the front yard setback.
  - The total length includes two 22' 4" wide gates.
- The proposal is located across from two undeveloped lots, one of which has a visible fence over 4' in height in the front yard setback, the second of which proposed a fence higher than 4' in the front yard setback in 2016, but was denied by BDA Panel B (BDA88-054 and BDA156-096, respectively).
- The Board Administrator conducted a field visit of the site and surrounding area along Sunnybrook Lane (from Brookview Drive north to Deloache Avenue) and noted four other fences that appeared to be above 4' in height:
  - 1. An approximately 6' high open wrought iron picket fence was noted to the south of the site with no recorded BDA history.
  - 2. A brick fence higher than 4' was noted to the west of the site with no recorded BDA history.
  - 3. An approximately 6' high open wrought iron picket fence was noted northeast that appeared to be a result of a fence height special exception granted by the Board in 1998: BDA88-054 (see the "Zoning/BDA History" section of this case report for further details).

- 4. An open wrought iron fence with brick columns higher than 4' and a chainlink fence with brick columns higher than 4' were noted northeast of the site with no recorded BDA history.
- As of May 5, 2017, no letters have been submitted in support of or in opposition to the request.
- The applicant has the burden of proof in establishing that the special exception to the fence height regulations of 5' will not adversely affect neighboring property.
- Granting this special exception request of 2' 8" with a condition imposed that the
  applicant complies with the submitted site plan and elevation would require the
  proposal exceeding 4' in height in the Sunnybrook Lane front yard setback to be
  constructed and maintained in the location and of the heights and material as shown
  on these documents.

#### 11 Property Owners Notified

| Label # | Address |                | Owner                            |
|---------|---------|----------------|----------------------------------|
| 1       | 4701    | MIRON DR       | MIRON PROPERTY LLC               |
| 2       | 4717    | MIRON DR       | EASON KENNETH &                  |
| 3       | 9323    | SUNNY BROOK LN | STOOL GERALD H &                 |
| 4       | 4747    | MIRON DR       | SINCLAIR ROBERT E &              |
| 5       | 4727    | MIRON DR       | SINCLAIR ROBERT E & MARY LOUISE  |
| 6       | 4815    | BROOKVIEW DR   | SUTHERLAND DAVID & ANN LIV TRUST |
| 7       | 9301    | SUNNY BROOK LN | POTTS DONALD C & SARA SUE        |
| 8       | 9335    | SUNNY BROOK LN | LYNCH HARRY H                    |
| 9       | 9345    | SUNNY BROOK LN | KANE MARK E & SHARON L           |
| 10      | 9355    | SUNNY BROOK LN | GILBERT DAVID W &                |
| 11      | 9246    | SUNNY BROOK LN | MCCARTHY STEPHEN JR &            |