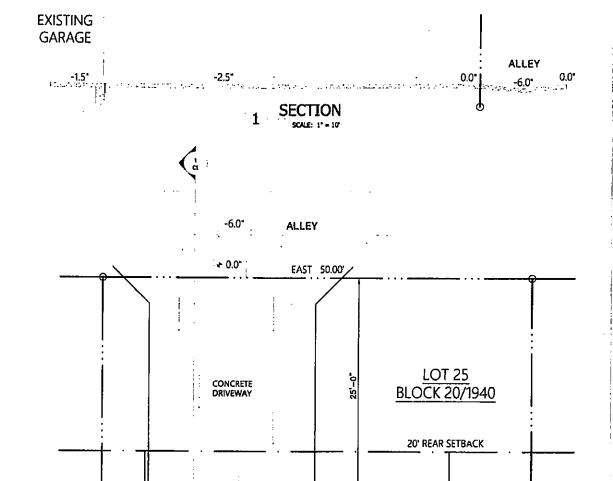

# City of Dallas

2107010

Internal Development Research Site

http://gis.cod/sdc\_devdata/

22'4"

..01-,91 -/+

3 SOUTH GATE

3-12

ENLARGED SITE PLAN

INSTALL FENCE PER MANUFACTURER'S DETAILS

02/15/17

**SUNNY BROOK GATES** 

ELEVATIONS & DETAILS