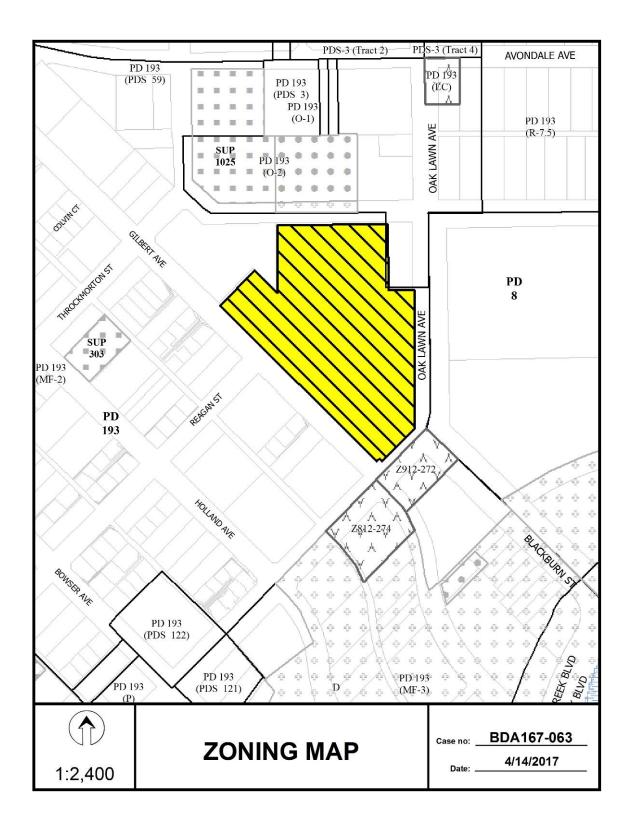

### BOARD OF ADJUSTMENT CITY OF DALLAS, TEXAS

**FILE NUMBER**: BDA167-063(SL)

BUILDING OFFICIAL'S REPORT: Application of Robert Baldwin of Baldwin and Associates for a special exception to the fence standards at 3815 Oak Lawn Avenue. This property is more fully described as Lot 1A, Block 6/1565, and is zoned PD 193 (MF-2), which limits the height of a fence in the front yard to 4 feet. The applicant proposes to construct and maintain an 11 foot 2 inch high fence in a required front yard, which will require a 7 foot 2 inch special exception to the fence standards.

#### REQUEST:

A request for a special exception to the fence standards related to height of 7 2" is made to construct and maintain a "fence" (an 11' 6" long, 11' 2" high pedestrian gate/archway and 5' high metal posts with finials to an approximately 3' 8" high open metal fence) higher than 4' in height in the site's front yard setback on a site developed with a church/private school (Holy Trinity Catholic Church and Holy Trinity Catholic School).