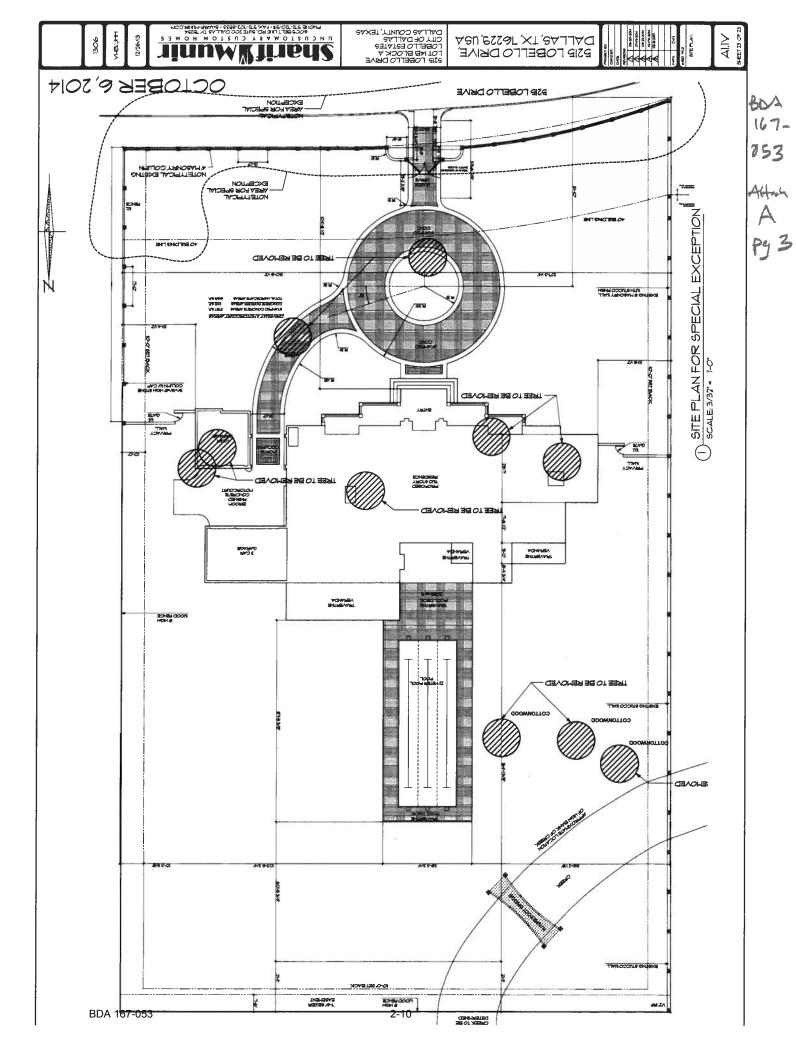

### OCLOBER 6, 2014

3 GATE /WALL DETAIL SCALE 1/4" = 1-0"

(2) LOBELLO SIDE WALL ELEYATION SCALE VB = 1-0

NOTE STONE TO HATCH EXISTING NOTES LOBELLO FRONT WALL ELEVATION

SCALE 16" = 1-0"