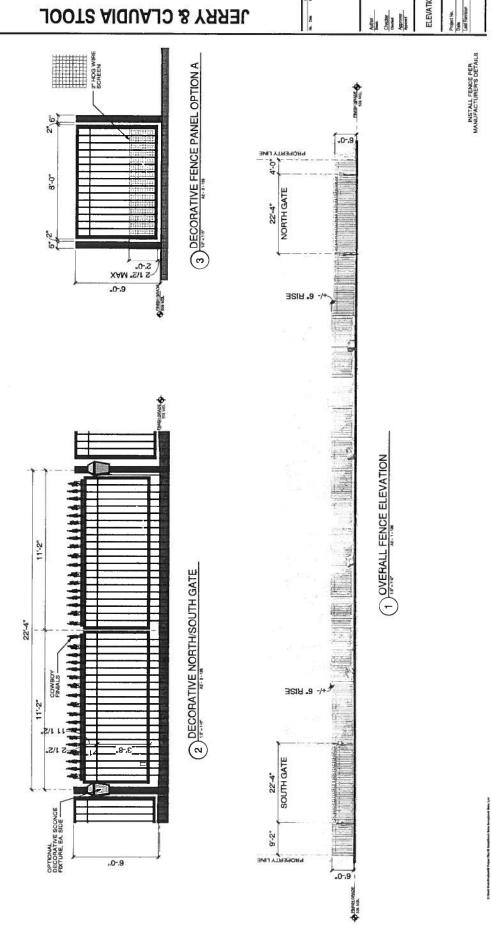

## BOARD OF ADJUSTMENT CITY OF DALLAS, TEXAS

**FILE NUMBER**: BDA167-054(JM)

BUILDING OFFICIAL'S REPORT: Application of Nathan Russo for a special exception to the fence standards at 9323 Sunnybrook Lane. This property is more fully described as Lot 5, Block 13/5586, and is zoned R-1ac(A), which limits the height of a fence in the front yard to 4 feet. The applicant proposes to construct and maintain a 6 foot 8 inch high fence in a required front yard, which will require a 2 foot 8 inch special exception to the fence standards.

#### REQUEST:

The following request has been made on a site that is developed with a single family use:

 A request for a special exception to the fence height regulations of 2 foot 8 inches is made to construct and maintain a 6 foot high open wrought iron fence with two 22 foot 4 inch wide gates up to 6 feet 8 inches in height in the 40' Sunnybrook Lane front yard setback.

#### **GENERAL FACTS/STAFF ANALYSIS (special exception)**:

- This request for a special exception to the fence height regulations of 2' 8" focuses on constructing and maintaining a 6 foot high open wrought iron fence with two 22 foot 4 inch wide gates up to 6 feet 8 inches in height in the 40' Sunnybrook Lane front yard setback.
- The subject site is zoned R-1ac(A) which requires a 40' front yard setback.
- The Dallas Development Code states that in all residential districts except multifamily districts, a fence may not exceed 4' above grade when located in the required front yard.
- A scaled site plan and fence elevation has been submitted indicating a fence proposal that will reach 10' in height in the 40' Sunnybrook Lane front yard setback.
- The applicant has submitted a site plan and elevation of the proposal in the front yard setback with notations indicating that the proposal reaches a maximum height of 6'8".
- The following additional information was gleaned from the submitted site plan:
  - The proposal over 4' in height is represented as being approximately 192' in length parallel to the street on the south side of the site in the front yard setback.
  - The total length includes two 22' 4" wide gates.
- The proposal is located across from two undeveloped lots, one of which has a visible fence over 4' in height in the front yard setback, the second of which proposed a fence higher than 4' in the front yard setback in 2016, but was denied by BDA Panel B (BDA88-054 and BDA156-096, respectively).
- The Board Administrator conducted a field visit of the site and surrounding area along Sunnybrook Lane (from Brookview Drive north to Deloache Avenue) and noted four other fences that appeared to be above 4' in height:
  - 1. An approximately 6' high open wrought iron picket fence was noted to the south of the site with no recorded BDA history.
  - 2. A brick fence higher than 4' was noted to the west of the site with no recorded BDA history.
  - 3. An approximately 6' high open wrought iron picket fence was noted northeast that appeared to be a result of a fence height special exception granted by the Board in 1998: BDA88-054 (see the "Zoning/BDA History" section of this case report for further details).

- 4. An open wrought iron fence with brick columns higher than 4' and a chainlink fence with brick columns higher than 4' were noted northeast of the site with no recorded BDA history.
- As of May 5, 2017, no letters have been submitted in support of or in opposition to the request.
- The applicant has the burden of proof in establishing that the special exception to the fence height regulations of 5' will not adversely affect neighboring property.
- Granting this special exception request of 2' 8" with a condition imposed that the
  applicant complies with the submitted site plan and elevation would require the
  proposal exceeding 4' in height in the Sunnybrook Lane front yard setback to be
  constructed and maintained in the location and of the heights and material as shown
  on these documents.