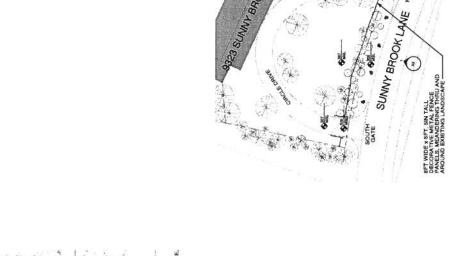

## BOARD OF ADJUSTMENT CITY OF DALLAS, TEXAS

**FILE NUMBER**: BDA167-054(JM)

BUILDING OFFICIAL'S REPORT: Application of Nathan Russo for a special exception to the fence standards at 9323 Sunnybrook Lane. This property is more fully described as Lot 5, Block 13/5586, and is zoned R-1ac(A), which limits the height of a fence in the front yard to 4 feet. The applicant proposes to construct and maintain a 6 foot 8 inch high fence in a required front yard, which will require a 2 foot 8 inch special exception to the fence standards.

**LOCATION**: 9323 Sunnybrook Lane

**APPLICANT**: Nathan Russo

#### REQUEST:

The following request has been made on a site that is developed with a single family use:

 A request for a special exception to the fence height regulations of 2 foot 8 inches is made to construct and maintain a 6 foot high open wrought iron fence with two 22 foot 4 inch wide gates up to 6 feet 8 inches in height in the 40' Sunnybrook Lane front yard setback.

#### **GENERAL FACTS/STAFF ANALYSIS (special exception)**:

- This request for a special exception to the fence height regulations of 2' 8" focuses on constructing and maintaining a 6 foot high open wrought iron fence with two 22 foot 4 inch wide gates up to 6 feet 8 inches in height in the 40' Sunnybrook Lane front yard setback.
- The subject site is zoned R-1ac(A) which requires a 40' front yard setback.
- The Dallas Development Code states that in all residential districts except multifamily districts, a fence may not exceed 4' above grade when located in the required front yard.
- A scaled site plan and fence elevation has been submitted indicating a fence proposal that will reach 10' in height in the 40' Sunnybrook Lane front yard setback.
- The applicant has submitted a site plan and elevation of the proposal in the front yard setback with notations indicating that the proposal reaches a maximum height of 6'8".
- The following additional information was gleaned from the submitted site plan:
  - The proposal over 4' in height is represented as being approximately 192' in length parallel to the street on the south side of the site in the front yard setback.
  - The total length includes two 22' 4" wide gates.
- The proposal is located across from two undeveloped lots, one of which has a visible fence over 4' in height in the front yard setback, the second of which proposed a fence higher than 4' in the front yard setback in 2016, but was denied by BDA Panel B (BDA88-054 and BDA156-096, respectively).
- The Board Administrator conducted a field visit of the site and surrounding area along Sunnybrook Lane (from Brookview Drive north to Deloache Avenue) and noted four other fences that appeared to be above 4' in height:
  - 1. An approximately 6' high open wrought iron picket fence was noted to the south of the site with no recorded BDA history.
  - 2. A brick fence higher than 4' was noted to the west of the site with no recorded BDA history.
  - 3. An approximately 6' high open wrought iron picket fence was noted northeast that appeared to be a result of a fence height special exception granted by the Board in 1998: BDA88-054 (see the "Zoning/BDA History" section of this case report for further details).

# City of Dallas

2107010

Internal Development Research Site

http://gis.cod/sdc\_devdata/

22'4"

..01-,91 -/+

3 SOUTH GATE

3-12

ENLARGED SITE PLAN

INSTALL FENCE PER MANUFACTURER'S DETAILS

02/15/17

**SUNNY BROOK GATES** 

ELEVATIONS & DETAILS