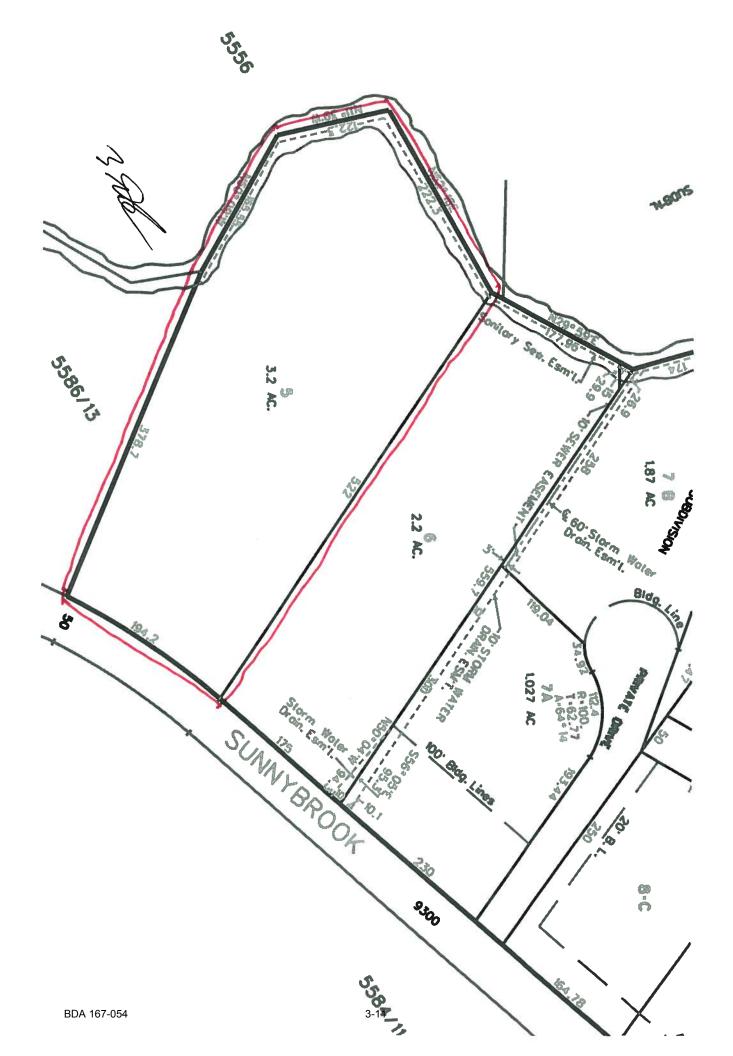

## BOARD OF ADJUSTMENT CITY OF DALLAS, TEXAS

**FILE NUMBER**: BDA167-054(JM)

BUILDING OFFICIAL'S REPORT: Application of Nathan Russo for a special exception to the fence standards at 9323 Sunnybrook Lane. This property is more fully described as Lot 5, Block 13/5586, and is zoned R-1ac(A), which limits the height of a fence in the front yard to 4 feet. The applicant proposes to construct and maintain a 6 foot 8 inch high fence in a required front yard, which will require a 2 foot 8 inch special exception to the fence standards.

#### REQUEST:

The following request has been made on a site that is developed with a single family use:

 A request for a special exception to the fence height regulations of 2 foot 8 inches is made to construct and maintain a 6 foot high open wrought iron fence with two 22 foot 4 inch wide gates up to 6 feet 8 inches in height in the 40' Sunnybrook Lane front yard setback.

#### **GENERAL FACTS/STAFF ANALYSIS (special exception)**:

- This request for a special exception to the fence height regulations of 2' 8" focuses on constructing and maintaining a 6 foot high open wrought iron fence with two 22 foot 4 inch wide gates up to 6 feet 8 inches in height in the 40' Sunnybrook Lane front yard setback.
- The subject site is zoned R-1ac(A) which requires a 40' front yard setback.
- The Dallas Development Code states that in all residential districts except multifamily districts, a fence may not exceed 4' above grade when located in the required front yard.
- A scaled site plan and fence elevation has been submitted indicating a fence proposal that will reach 10' in height in the 40' Sunnybrook Lane front yard setback.
- The applicant has submitted a site plan and elevation of the proposal in the front yard setback with notations indicating that the proposal reaches a maximum height of 6'8".
- The following additional information was gleaned from the submitted site plan:
  - The proposal over 4' in height is represented as being approximately 192' in length parallel to the street on the south side of the site in the front yard setback.
  - The total length includes two 22' 4" wide gates.
- The proposal is located across from two undeveloped lots, one of which has a visible fence over 4' in height in the front yard setback, the second of which proposed a fence higher than 4' in the front yard setback in 2016, but was denied by BDA Panel B (BDA88-054 and BDA156-096, respectively).
- The Board Administrator conducted a field visit of the site and surrounding area along Sunnybrook Lane (from Brookview Drive north to Deloache Avenue) and noted four other fences that appeared to be above 4' in height:
  - 1. An approximately 6' high open wrought iron picket fence was noted to the south of the site with no recorded BDA history.
  - 2. A brick fence higher than 4' was noted to the west of the site with no recorded BDA history.
  - 3. An approximately 6' high open wrought iron picket fence was noted northeast that appeared to be a result of a fence height special exception granted by the Board in 1998: BDA88-054 (see the "Zoning/BDA History" section of this case report for further details).

- 4. An open wrought iron fence with brick columns higher than 4' and a chainlink fence with brick columns higher than 4' were noted northeast of the site with no recorded BDA history.
- As of May 5, 2017, no letters have been submitted in support of or in opposition to the request.
- The applicant has the burden of proof in establishing that the special exception to the fence height regulations of 5' will not adversely affect neighboring property.
- Granting this special exception request of 2' 8" with a condition imposed that the
  applicant complies with the submitted site plan and elevation would require the
  proposal exceeding 4' in height in the Sunnybrook Lane front yard setback to be
  constructed and maintained in the location and of the heights and material as shown
  on these documents.