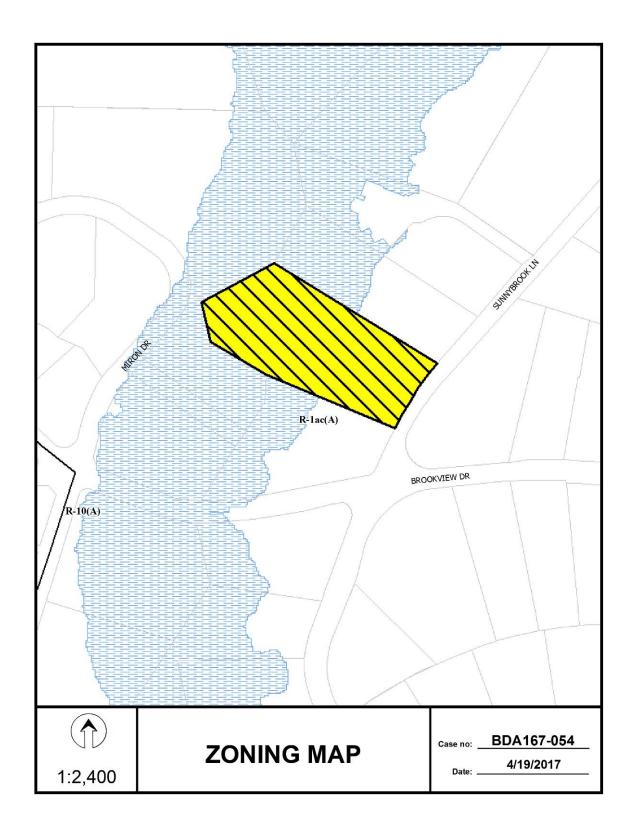

## BOARD OF ADJUSTMENT CITY OF DALLAS, TEXAS

**FILE NUMBER**: BDA167-054(JM)

BUILDING OFFICIAL'S REPORT: Application of Nathan Russo for a special exception to the fence standards at 9323 Sunnybrook Lane. This property is more fully described as Lot 5, Block 13/5586, and is zoned R-1ac(A), which limits the height of a fence in the front yard to 4 feet. The applicant proposes to construct and maintain a 6 foot 8 inch high fence in a required front yard, which will require a 2 foot 8 inch special exception to the fence standards.

#### 11 Property Owners Notified

| Label # | Address |                | Owner                            |
|---------|---------|----------------|----------------------------------|
| 1       | 4701    | MIRON DR       | MIRON PROPERTY LLC               |
| 2       | 4717    | MIRON DR       | EASON KENNETH &                  |
| 3       | 9323    | SUNNY BROOK LN | STOOL GERALD H &                 |
| 4       | 4747    | MIRON DR       | SINCLAIR ROBERT E &              |
| 5       | 4727    | MIRON DR       | SINCLAIR ROBERT E & MARY LOUISE  |
| 6       | 4815    | BROOKVIEW DR   | SUTHERLAND DAVID & ANN LIV TRUST |
| 7       | 9301    | SUNNY BROOK LN | POTTS DONALD C & SARA SUE        |
| 8       | 9335    | SUNNY BROOK LN | LYNCH HARRY H                    |
| 9       | 9345    | SUNNY BROOK LN | KANE MARK E & SHARON L           |
| 10      | 9355    | SUNNY BROOK LN | GILBERT DAVID W &                |
| 11      | 9246    | SUNNY BROOK LN | MCCARTHY STEPHEN JR &            |