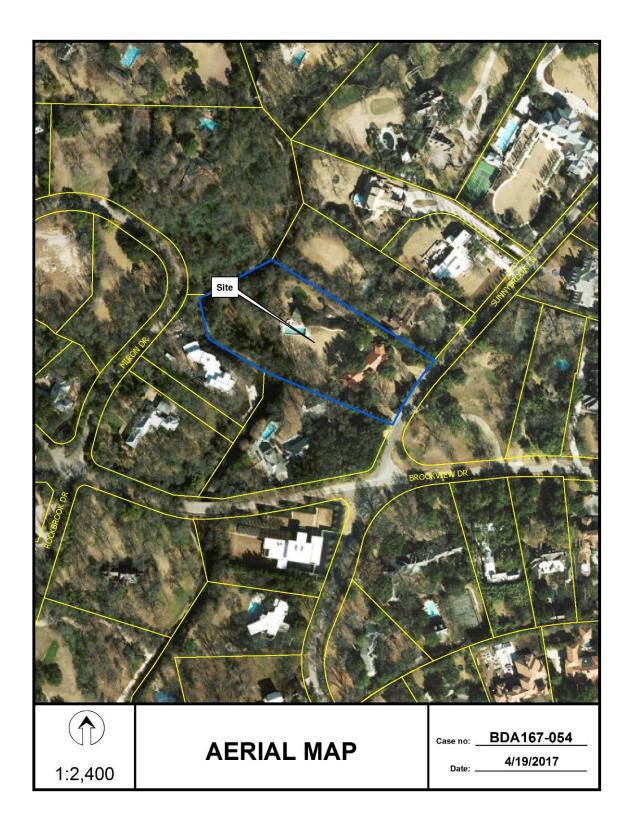

## BOARD OF ADJUSTMENT CITY OF DALLAS, TEXAS

**FILE NUMBER**: BDA167-054(JM)

BUILDING OFFICIAL'S REPORT: Application of Nathan Russo for a special exception to the fence standards at 9323 Sunnybrook Lane. This property is more fully described as Lot 5, Block 13/5586, and is zoned R-1ac(A), which limits the height of a fence in the front yard to 4 feet. The applicant proposes to construct and maintain a 6 foot 8 inch high fence in a required front yard, which will require a 2 foot 8 inch special exception to the fence standards.

**LOCATION**: 9323 Sunnybrook Lane

**APPLICANT**: Nathan Russo

#### REQUEST:

The following request has been made on a site that is developed with a single family use:

 A request for a special exception to the fence height regulations of 2 foot 8 inches is made to construct and maintain a 6 foot high open wrought iron fence with two 22 foot 4 inch wide gates up to 6 feet 8 inches in height in the 40' Sunnybrook Lane front yard setback.

#### **GENERAL FACTS/STAFF ANALYSIS (special exception)**:

- This request for a special exception to the fence height regulations of 2' 8" focuses on constructing and maintaining a 6 foot high open wrought iron fence with two 22 foot 4 inch wide gates up to 6 feet 8 inches in height in the 40' Sunnybrook Lane front yard setback.
- The subject site is zoned R-1ac(A) which requires a 40' front yard setback.
- The Dallas Development Code states that in all residential districts except multifamily districts, a fence may not exceed 4' above grade when located in the required front yard.
- A scaled site plan and fence elevation has been submitted indicating a fence proposal that will reach 10' in height in the 40' Sunnybrook Lane front yard setback.
- The applicant has submitted a site plan and elevation of the proposal in the front yard setback with notations indicating that the proposal reaches a maximum height of 6'8".
- The following additional information was gleaned from the submitted site plan:
  - The proposal over 4' in height is represented as being approximately 192' in length parallel to the street on the south side of the site in the front yard setback.
  - The total length includes two 22' 4" wide gates.
- The proposal is located across from two undeveloped lots, one of which has a visible fence over 4' in height in the front yard setback, the second of which proposed a fence higher than 4' in the front yard setback in 2016, but was denied by BDA Panel B (BDA88-054 and BDA156-096, respectively).
- The Board Administrator conducted a field visit of the site and surrounding area along Sunnybrook Lane (from Brookview Drive north to Deloache Avenue) and noted four other fences that appeared to be above 4' in height:
  - 1. An approximately 6' high open wrought iron picket fence was noted to the south of the site with no recorded BDA history.
  - 2. A brick fence higher than 4' was noted to the west of the site with no recorded BDA history.
  - 3. An approximately 6' high open wrought iron picket fence was noted northeast that appeared to be a result of a fence height special exception granted by the Board in 1998: BDA88-054 (see the "Zoning/BDA History" section of this case report for further details).

- 4. An open wrought iron fence with brick columns higher than 4' and a chainlink fence with brick columns higher than 4' were noted northeast of the site with no recorded BDA history.
- As of May 5, 2017, no letters have been submitted in support of or in opposition to the request.
- The applicant has the burden of proof in establishing that the special exception to the fence height regulations of 5' will not adversely affect neighboring property.
- Granting this special exception request of 2' 8" with a condition imposed that the
  applicant complies with the submitted site plan and elevation would require the
  proposal exceeding 4' in height in the Sunnybrook Lane front yard setback to be
  constructed and maintained in the location and of the heights and material as shown
  on these documents.