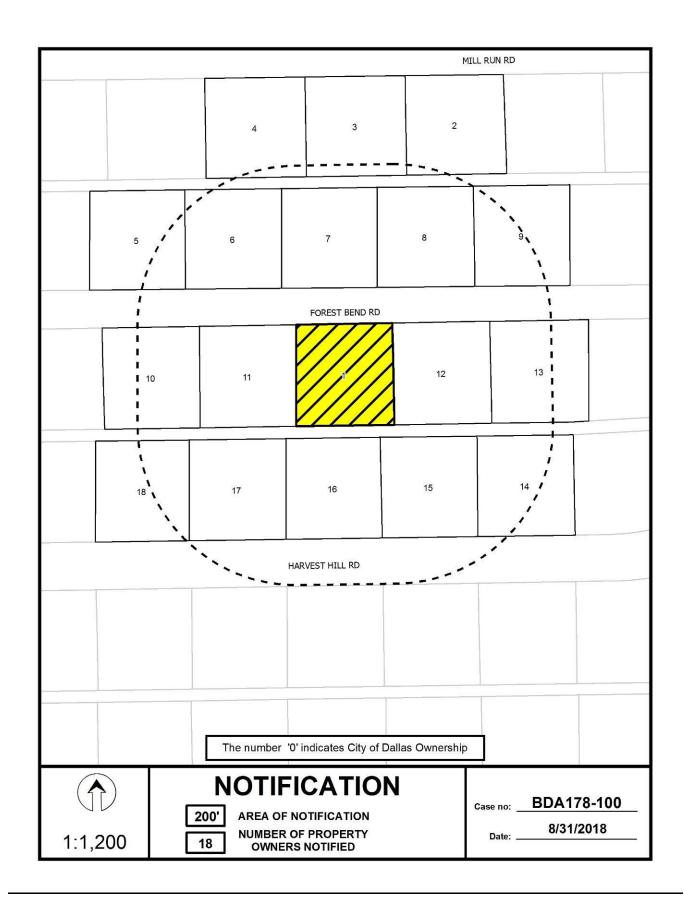

antity: 1 Comment:

Signature:

Board of Adjustments c/o Todd Duerksen City of Dallas 320 E. Jefferson Blvd Room 105 Dallas, Texas 75203 06.16.2018

A personal letter from Virginia Reddy

Dear Tag,

A little over two years ago, my father was diagnosed with stage IV lung cancer with metastases to the brain. He has been hospitalized seven times in the past two years, and has chronic balance problems and low exercise tolerance. He has had a handicap placard since his diagnosis. My parents did not keep the prior prescriptions for his handicap placard, but they did find one of the old hanging placards and sent me a photo of it (attached). He was due for renewal recently and they sent me a PDF of the most recent prescription and application for the handicap placard.

Thank you,

Virginia Reddy



### Notification List of Property Owners BDA178-100

### 18 Property Owners Notified

| Label # | Address |                 | Owner                                    |
|---------|---------|-----------------|------------------------------------------|
| 1       | 4516    | FOREST BEND RD  | REDDY VIRGINIA W & SANDEEP               |
| 2       | 4526    | MILL RUN RD     | ADAMS RITA N                             |
| 3       | 4516    | MILL RUN RD     | WALKER SCOTT A & DEANNA C                |
| 4       | 4508    | MILL RUN RD     | FREEMAN JAMES JEFFERY &                  |
| 5       | 4455    | FOREST BEND RD  | NISBET VIRGINIA BARRON                   |
| 6       | 4507    | FOREST BEND RD  | WILSON ALEXANDER ROBERT & EMILY DONOFRIO |
| 7       | 4515    | FOREST BEND RD  | BORDA FA