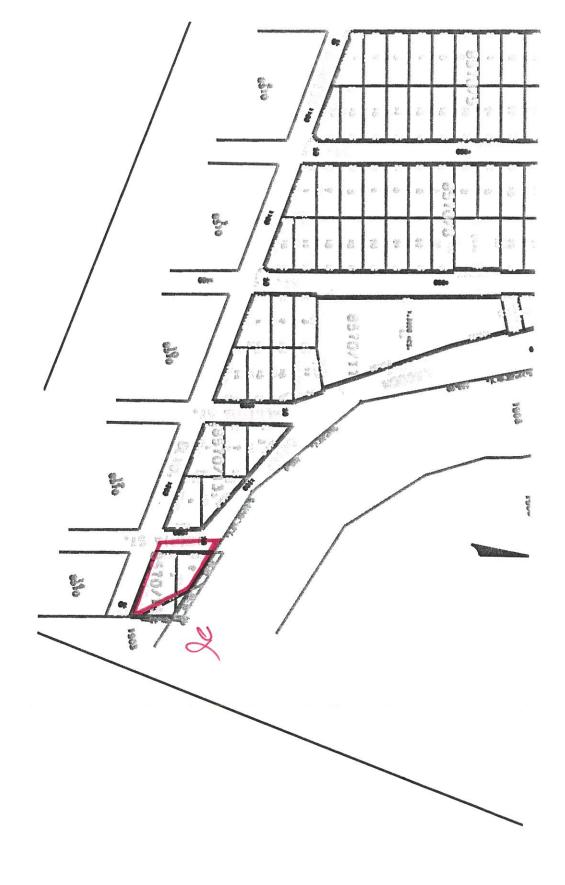

FILE NUMBER: BDA178-098(OA)

**BUILDING OFFICIAL'S REPORT:** Application of Nicolas Villalba for a special exception to the single family use regulations at 4802 Iberia Avenue. This property is more fully described as Lot 1A, Block 15/8570, and is zoned MU-1, which limits the number of dwelling units for a single family use in this zoning district to one. The applicant proposes to construct and/or maintain an additional dwelling unit for a single family use, which will require a special exception to the single family use regulations.

### Land Use:

The subject site is being developed with a single family home. The area to the east is developed with single-family/duplex uses; and the areas to the north, south, west, are developed with industrial uses.