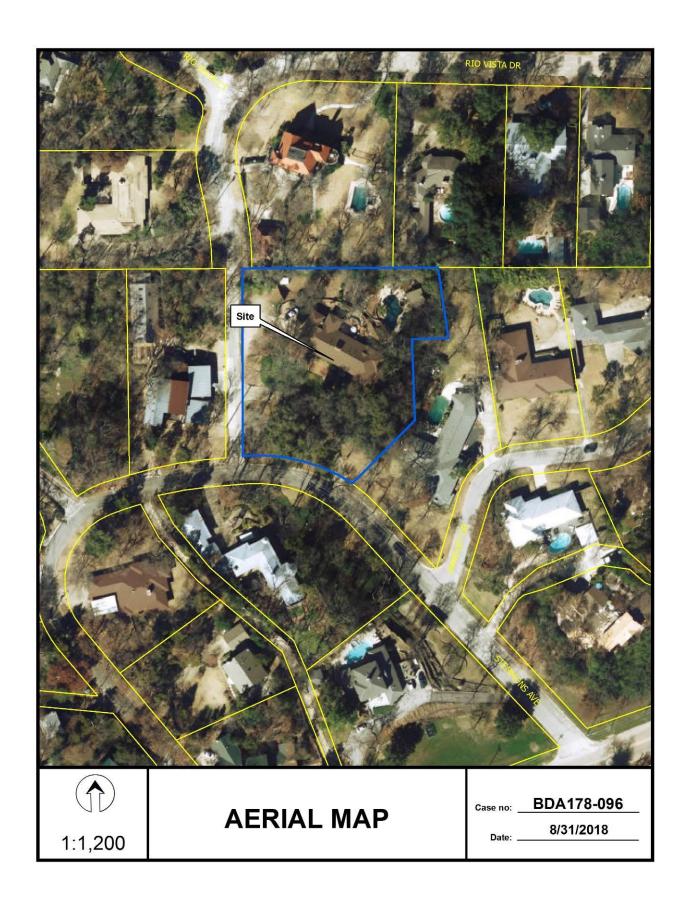

FILE NUMBER: BDA178-096(OA)

**BUILDING OFFICIAL'S REPORT:** Application of Robert Kenneth Patterson, represented by Kenneth Goggin, for a special exception to the single family use regulations at 1542 Stemmons Avenue. This property is more fully described as Lot 4 & 5 & Pt of 6 & 7, Block A/3778, and is zoned R-7.5(A), which limits the number of dwelling units to one. The applicant proposes to construct and/or maintain an additional dwelling unit, which will require a special exception to the single family use regulations.

#### Land Use:

The subject site is developed with a single family home. The areas to the north, south, east, and west are developed with single family uses.