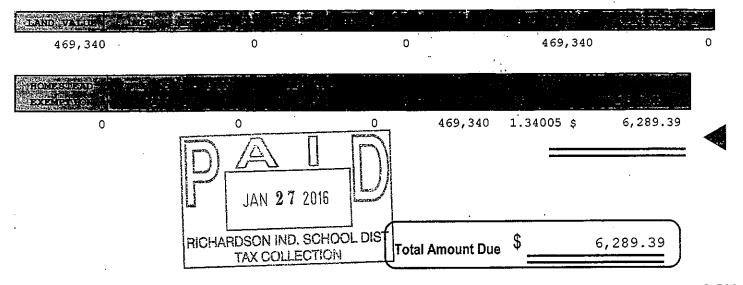

- This request centers on the function of what is proposed to be inside the smaller structure on the site the "new structure", specifically its collection of rooms/features shown on the floor plan.
- The application states a request has been made for: "family use only".
- According to DCAD records, the "main improvement" for property addressed at 1542
  Stemmons Avenue is a structure built in 1955 with 3,497 square feet of total/living
  area with the following "additional improvements": a 644 square-feet attached
  garage, a 324 square-feet cabana, and a pool.
- According to the submitted site plan the main structure contains 3,497 square feet of total/living area and the additional dwelling unit structure contains 1156 square feet.
- The applicant has the burden of proof in establishing that the additional dwelling unit will not be used as rental accommodations (by providing deed restrictions, if approved) and will not adversely affect neighboring properties.
- If the Board were to approve this request, the Board may choose to impose a
  condition that the applicant comply with the site plan if they feel it is necessary to
  ensure that the special exception will not adversely affect neighboring properties.
  But granting this special exception request will not provide any relief to the Dallas
  Development Code regulations other than allowing an additional dwelling unit on the
  site (i.e. development on the site must meet all required code requirements).
- The Dallas Development Code states that in granting this type of special exception, the board shall require the applicant to deed restrict the subject property to prevent the use of the additional dwelling unit as rental accommodations.
- If the Board were to grant this request, Building Inspection would view the structure denoted on the submitted site plan as "living quarters" as an additional "dwelling unit".