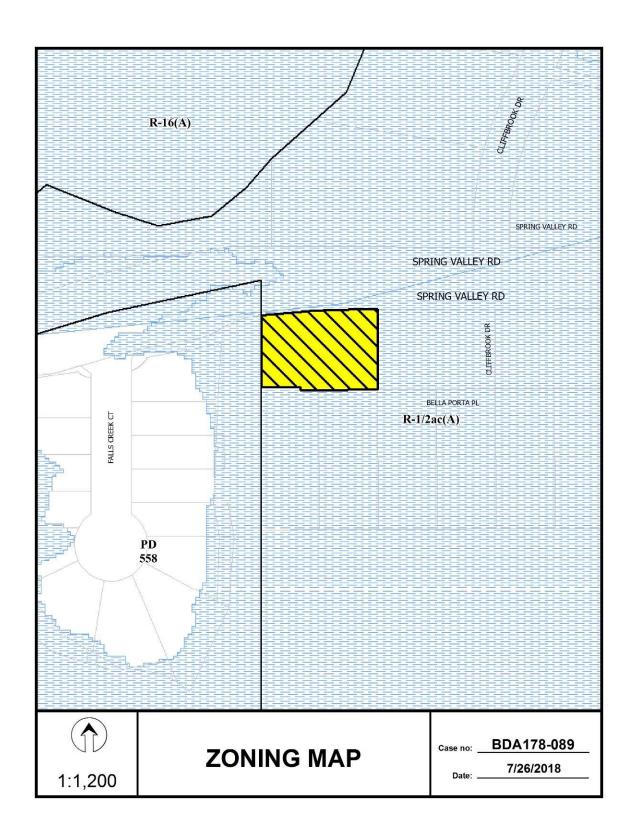

hief Planner/Board Administrator, the Sustainable Development and Construction Authorized Hearing/Development Code Amendment Chief Planner, the Sustainable Development and Construction Department Board of Adjustment Senior Planner, and

the Assistant City Attorney to the Board.

No review comment sheets were submitted in conjunction with this

application.

**BOARD OF ADJUSTMENT ACTION: AUGUST 20, 2018** 

APPEARING IN FAVOR: Sami Ebrahim, 1157 Easton Road, Dallas, TX

APPEARING IN OPPOSITION: No One

MOTION: Richardson

I move that the Board of Adjustment in Appeal No. BDA 178-089 hold this matter under

advisement until September 17, 2018.

SECONDED: Agnich

AYES: 5 – Richardson, Gambow, Behring, Shouse, Agnich.

NAYS: 0

BDA178-089 4 - 5 Panel C

### MOTION PASSED: 5 – 0 (unanimously)





BDA178-089 ATTACH A (1912)

|                     |            |                                   | 1 BELLA PO | ORTA                            |             |        |       |      |
|---------------------|------------|-----------------------------------|------------|---------------------------------|-------------|--------|-------|------|
| OTHER 1/2 ACRE LOTS |            |                                   |            |                                 |             |        |       |      |
| ID on Map           | Zoning     | Address                           | Lot SF     | <u>Lot</u><br><u>Dimensions</u> | Living Area | Addt'l | Total | Pool |
| 1                   | R-1/2AC(A) | 13526 Sprucewood Dr, Dallas 75240 | 22,791     | 130x185                         | 6,891       | 88