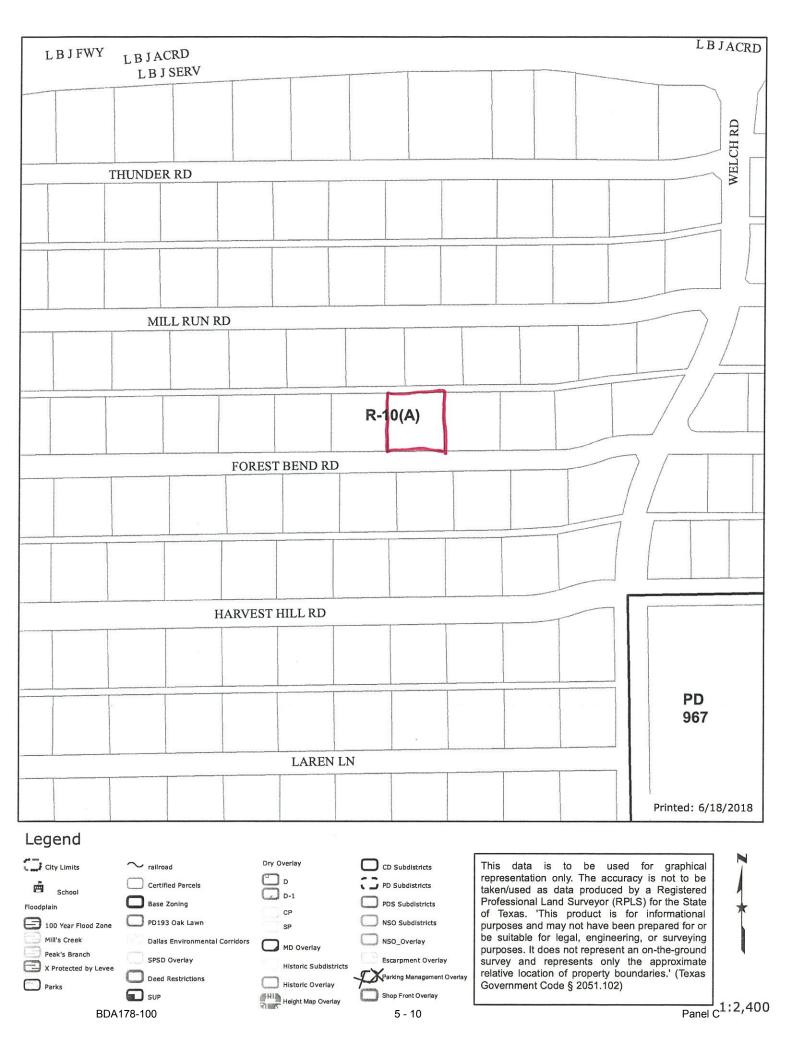

| BDA178-102(OA) | REQUEST: Application of Paul E. Turner, represented by Paula Lane, for a special exception to the single-family use regulations | 3 |
|----------------|---------------------------------------------------------------------------------------------------------------------------------|---|
|                | HOLDOVER CASE                                                                                                                   |   |
| BDA178-089(OA) | Bella Porta Place     REQUEST: Application of David H. Goettsche for a variance to the front yard setback regulations           | 4 |
|                | REGULAR CASE                                                                                                                    |   |
| BDA178-100(OA) | 4516 Forest Bend Road  REQUEST: Application of Tag Gilkeson for a variance to the side yard setback regulations                 | 5 |