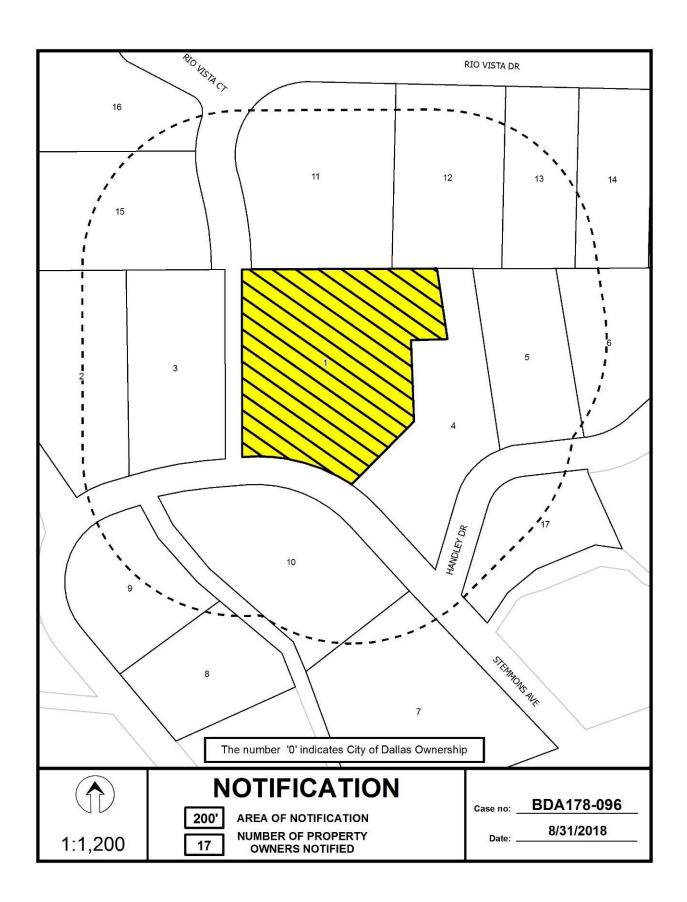

# Notification List of Property Owners BDA178-096

# 17 Property Owners Notified

| Label # | Address |                    | Owner                                |
|---------|---------|--------------------|--------------------------------------|
| 1       | 1542    | STEMMONS AVE       | PATTERSON ROBERT K & AMBER L         |
| 2       | 303     | EVERGREEN HILLS RD | KIM CAROLYN &                        |
| 3       | 1550    | STEMMONS AVE       | ZIEGLER MARLA L                      |
| 4       | 1528    | STEMMONS AVE       | MALONE THOMAS DEAN &                 |
| 5       | 1654    | HANDLEY DR         | ROSEN MATTHEW                        |
| 6       | 1640    | HANDLEY DR         | MALLINSON LUKE W &                   |
| 7       | 215     | W GREENBRIAR LN    | MERLINO ANDREW &                     |
| 8       | 1561    | STEMMONS AVE       | EBERHART BLAKE ALLEN & ANGELA NEYLON |
| 9       | 1551    | STEMMONS AVE       | TINDLE DAVID WELDON                  |
| 10      | 1535    | STEMMONS AVE       | BARLOW CLINTEN & WHITNEY             |
| 11      | 1707    | RIO VISTA DR       | MATHUR SANJAY S                      |
| 12      | 1629    | RIO VISTA DR       | HALEY STEVEN A &                     |
| 13      | 1625    | RIO VISTA DR       | HARTIN R BRUCE II &                  |
| 14      | 1619    | RIO VISTA DR       | WARREN MARK W & FAITH C              |
| 15      | 1726    | RIO VISTA DR       | DASILVA HUGO C JR &                  |
| 16      | 1718    | RIO VISTA DR       | SOSSAMON MICHAEL D & CHERRY H        |
| 17      | 1655    | HANDLEY DR         | CANAVATI NATALIE                     |