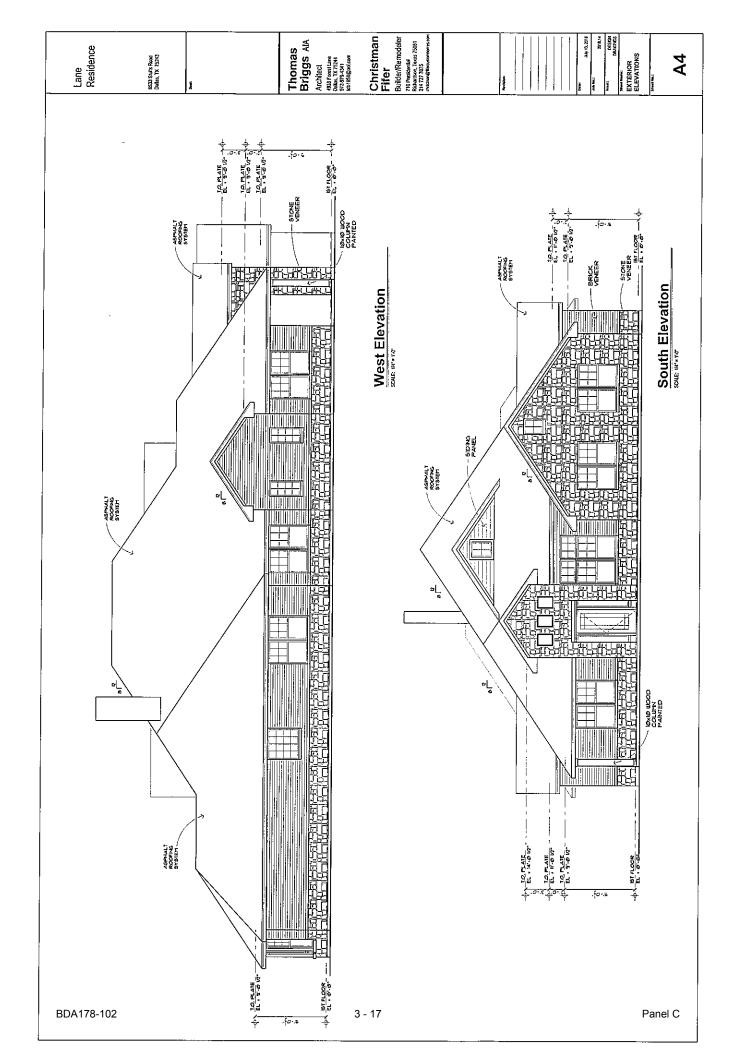

#### REQUEST:

A request for a special exception to the single family use regulations is made to construct and maintain a two-story additional "dwelling unit" structure on a site developed with a one-story main single family home/dwelling unit structure.

#### **GENERAL FACTS/STAFF ANALYSIS:**

- This request for a special exception to the single family use regulations focuses on constructing and maintaining a two-story additional "dwelling unit" structure on a site developed with a one-story main single family home/dwelling unit structure.
- The site is zoned R-7.5(A) where the Dallas Development Code permits one dwelling unit per lot.
- The single family use regulations of the Dallas Development Code states that only one dwelling unit may be located on a lot, and that the board of adjustment may grant a special exception to this provision and authorize an additional dwelling unit on a lot when, in the opinion of the board, the special exception will not: 1) be use as a rental accommodations; or 2) adversely affect neighboring properties.
- The Dallas Development Code defines "single family" use as "one dwelling unit located on a lot;" and a "dwelling unit" as "one or more rooms to be a single housekeeping unit to accommodate one family and containing one or more kitchens, one or more bathrooms, and one or more bedrooms."
- The Dallas Development Code defines "kitchen" as "any room or area used for cooking or preparing food and containing one or more ovens, stoves, hot plates, or microwave ovens; one or more refrigerators; and one or more sinks. This definition does not include outdoor cooking facilities."
- The Dallas Development Code defines "bathroom" as "any room used for personal hygiene and containing a shower or bathtub, or containing a toilet and sink."
- The Dallas Development Code defines "bedroom" as "any room in a dwelling unit other than a kitchen, dining room, living room, bathroom, or closet. Additional dining rooms and living rooms, and all dens, game rooms, sun rooms, and other similar rooms are considered bedrooms."
- The submitted site plan denotes the locations of two building footprints, the larger of the two with what appears to be the existing single family main structure and the proposed additional dwelling unit denoted as "new structure".
- The submitted floor plan of what appears to be the "new construction" denoted on the site plan shows a number of rooms/features that Building Inspection has

BDA178-096 1 - 2 Panel C

determined makes it an additional dwelling unit - that is per Code definition: "one or more rooms to be a single housekeeping unit to accommodate one family and containing one or more kitchens, one or more bathrooms, and one or more bedrooms."

- This request centers on the function of what is proposed to be inside the smaller structure on the site the "new structure", specifically its collection of rooms/features shown on the floor plan.
- The application states a request has been made for: "family use only".
- According to DCAD records, the "main improvement" for property addressed at 1542
  Stemmons Avenue is a structure built in 1955 with 3,497 square feet of total/living
  area with the following "additional improvements": a 644 square-feet attached
  garage, a 324 square-feet cabana, and a pool.
- According to the submitted site plan the main structure contains 3,497 square feet of total/living area and the additional dwelling unit structure contains 1156 square feet.
- The applicant has the burden of proof in establishing that the additional dwelling unit will not be used as rental accommodations (by providing deed restrictions, if approved) and will not adversely affect neighboring properties.
- If the Board were to approve this request, the Board may choose to impose a
  condition that the applicant comply with the site plan if they feel it is necessary to
  ensure that the special exception will not adversely affect neighboring properties.
  But granting this special exception request will not provide any relief to the Dallas
  Development Code regulations other than allowing an additional dwelling unit on the
  site (i.e. development on the site must meet all required code requirements).
- The Dallas Development Code states that in granting this type of special exception, the board shall require the applicant to deed restrict the subject property to prevent the use of the additional dwelling unit as rental accommodations.
- If the Board were to grant this request, Building Inspection would view the structure denoted on the submitted site plan as "living quarters" as an additional "dwelling unit".