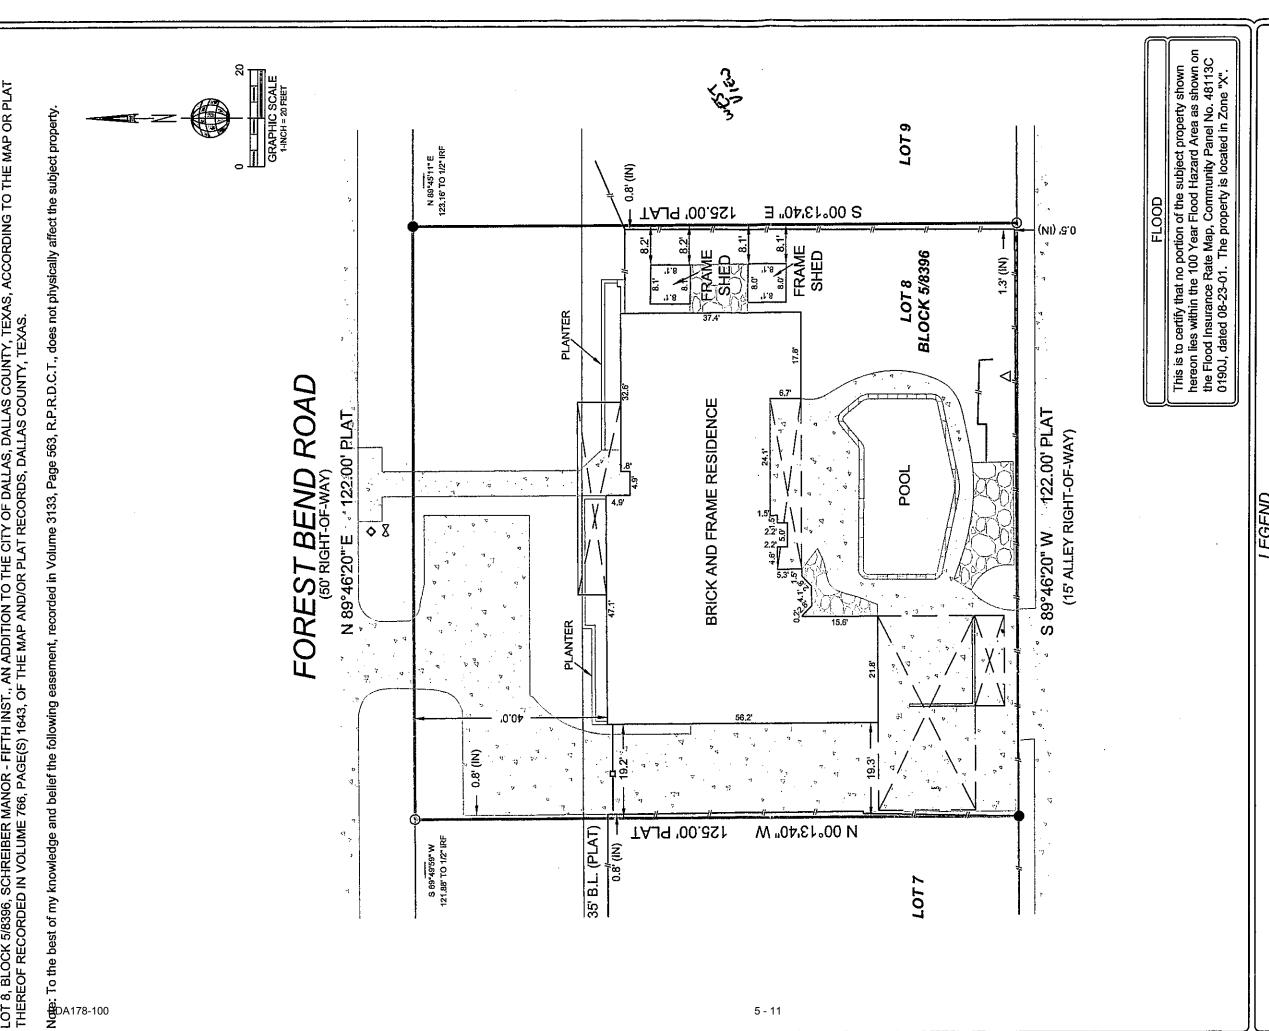

| BDA178-102(OA) | REQUEST: Application of Paul E. Turner, represented by Paula Lane, for a special exception to the single-family use regulations | 3 |
|----------------|---------------------------------------------------------------------------------------------------------------------------------|---|
|                | HOLDOVER CASE                                                                                                                   |   |
| BDA178-089(OA) | Bella Porta Place     REQUEST: Application of David H. Goettsche for a variance to the front yard setback regulations           | 4 |
|                | REGULAR CASE                                                                                                                    |   |
| BDA178-100(OA) | 4516 Forest Bend Road  REQUEST: Application of Tag Gilkeson for a variance to the side yard setback regulations                 | 5 |