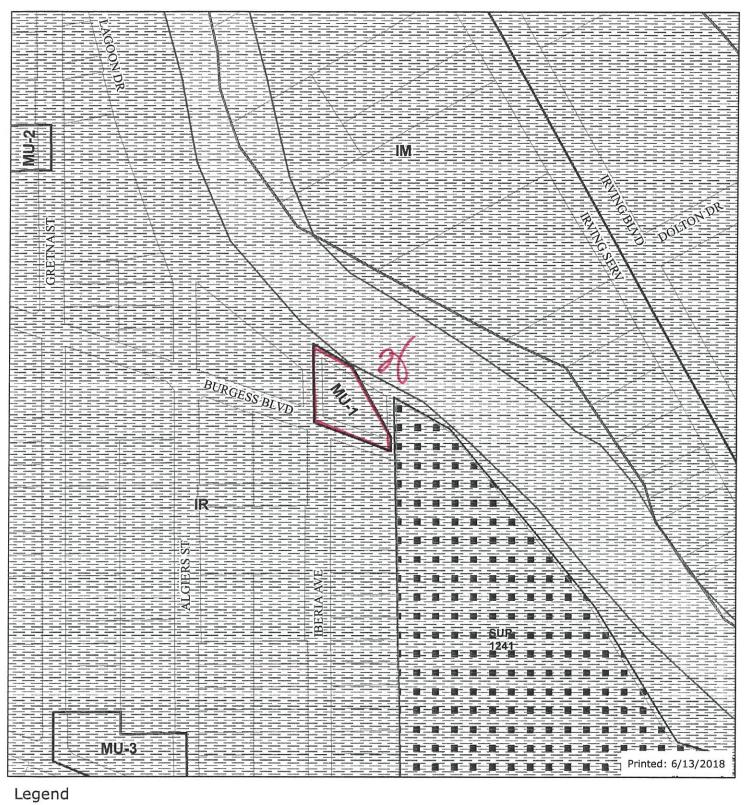

#### Zoning:

Site: MU-1 Mixed Use District
North: IM Industrial Manufacturing

South: IR Industrial Research District

East: IR Industrial Research District; SUP No. 1241

West: IR Industrial Research District

### Land Use:

The subject site is being developed with a single family home. The area to the east is developed with single-family/duplex uses; and the areas to the north, south, west, are developed with industrial uses.