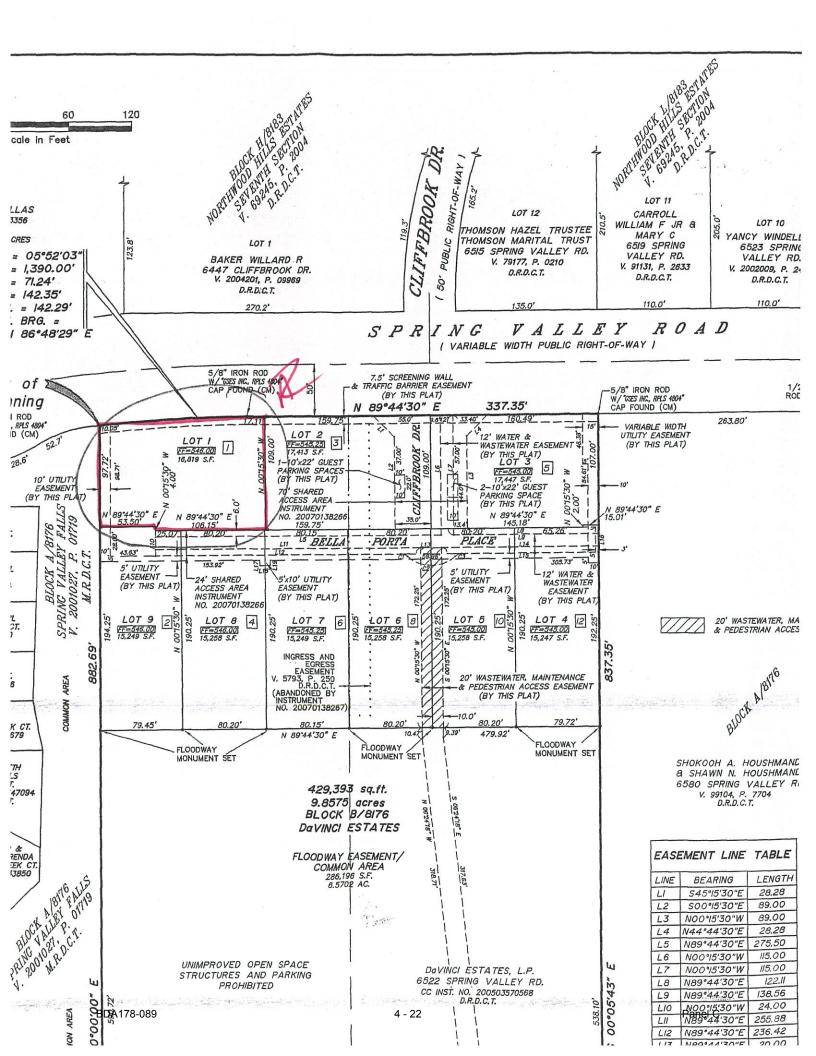

| BDA178-102(OA) | REQUEST: Application of Paul E. Turner, represented by Paula Lane, for a special exception to the single-family use regulations | 3 |
|----------------|---------------------------------------------------------------------------------------------------------------------------------|---|
|                | HOLDOVER CASE                                                                                                                   |   |
| BDA178-089(OA) | Bella Porta Place     REQUEST: Application of David H. Goettsche for a variance to the front yard setback regulations           | 4 |
|                | REGULAR CASE                                                                                                                    |   |
| BDA178-100(OA) | 4516 Forest Bend Road  REQUEST: Application of Tag Gilkeson for a variance to the side yard setback regulations                 | 5 |