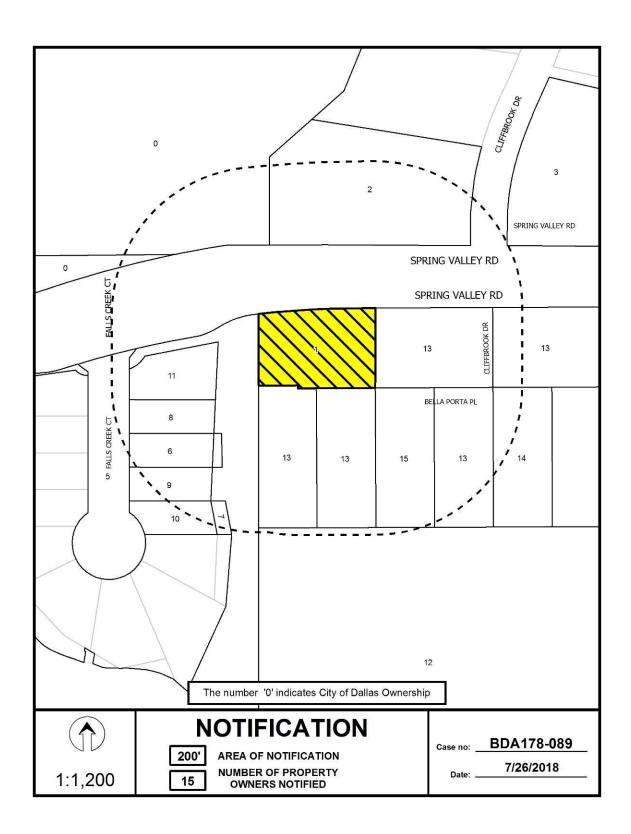

| BDA178-102(OA) | REQUEST: Application of Paul E. Turner, represented by Paula Lane, for a special exception to the single-family use regulations | 3 |
|----------------|---------------------------------------------------------------------------------------------------------------------------------|---|
|                | HOLDOVER CASE                                                                                                                   |   |
| BDA178-089(OA) | Bella Porta Place     REQUEST: Application of David H. Goettsche for a variance to the front yard setback regulations           | 4 |
|                | REGULAR CASE                                                                                                                    |   |
| BDA178-100(OA) | 4516 Forest Bend Road  REQUEST: Application of Tag Gilkeson for a variance to the side yard setback regulations                 | 5 |