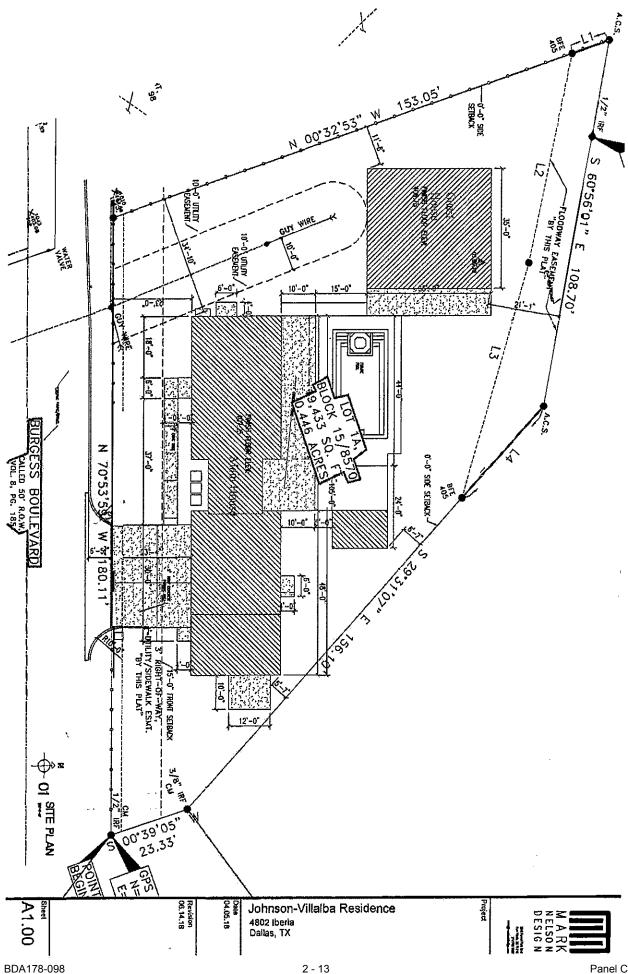

#### **GENERAL FACTS/STAFF ANALYSIS:**

- This request for a special exception to the single family use regulations focuses on constructing and maintaining a one-story additional "dwelling unit" structure on a site that is being developed with a two-story main single family home/dwelling unit structure.
- The site is zoned MU-1 where the Dallas Development Code permits moderate density retail, office, and/or multifamily residential uses in combination on single or contiguous building sites per lot.
- The residential use regulations of the Dallas Development Code defines a duplex as two dwelling units located on a lot and limits the duplex to only one main building per lot.
- The residential use regulations of the Dallas Development Code defines multifamily as three or more dwelling units located on a lot.
- The submitted site plan for this application denotes the locations of two building footprints for two separate dwelling units. Since the proposal does not meet the residential use regulations of the Dallas Development Code for a duplex or/and multifamily uses, Building Inspection has determined this proposal should be considered as a single family structure with an additional dwelling unit.
- The Dallas Development Code states that the board of adjustment may grant a special exception to authorize an additional dwelling unit in any district when, in the opinion of the board, the special exception will not: 1) be used as a rental accommodations; or 2) adversely affect neighboring properties.
- The Dallas Development Code defines a "dwelling unit" as "one or more rooms to be a single housekeeping unit to accommodate one family and containing one or more kitchens, one or more bathrooms, and one or more bedrooms."
- The Dallas Development Code defines "kitchen" as "any room or area used for cooking or preparing food and containing one or more ovens, stoves, hot plates, or microwave ovens; one or more refrigerators; and one or more sinks. This definition does not include outdoor cooking facilities."

BDA178-098 2 - 2 Panel C

- The Dallas Development Code defines "bathroom" as "any room used for personal hygiene and containing a shower or bathtub, or containing a toilet and sink."
- The Dallas Development Code defines "bedroom" as "any room in a dwelling unit other than a kitchen, dining room, living room, bathroom, or closet. Additional dining rooms and living rooms, and all dens, game rooms, sun rooms, and other similar rooms are considered bedrooms."
- The submitted site plan denotes the locations of two building footprints, the larger of the two with what appears to be the main dwelling structure and the proposed additional dwelling unit denoted as "guest house".
- The submitted floor plan of what appears to be the "guest house" denoted on the site plan shows a number of rooms/features that Building Inspection has determined makes it an additional dwelling unit - that is per Code definition: "one or more rooms to be a single housekeeping unit to accommodate one family and containing one or more kitchens, one or more bathrooms, and one or more bedrooms."
- This request centers on the function of what is proposed to be inside the smaller structure on the site – the "guest house", specifically its collection of rooms/features shown on the floor plan.
- The application states a request has been made to: "accommodate family elders and accommodate visiting relatives".
- DCAD records indicate "no main improvement" for the property at 4802 Iberia Avenue.
- According to the submitted site plan the main structure contains 3,247 square feet of total/living area and the additional dwelling unit structure contains 1,260 square feet.
- On August 24, 2018, the applicant provided two letters from his neighbors supporting the proposed additional dwelling unit, located at 4802 Iberia Avenue, to the Board of Adjustment Senior Planner (see Attachment A).
- The applicant has the burden of proof in establishing that the additional dwelling unit will not be used as rental accommodations (by providing deed restrictions, if approved) and will not adversely affect neighboring properties.
- If the Board were to approve this request, the Board may choose to impose a
  condition that the applicant comply with the site plan if they feel it is necessary to
  ensure that the special exception will not adversely affect neighboring properties.
  But granting this special exception request will not provide any relief to the Dallas
  Development Code regulations other than allowing an additional dwelling unit on the
  site (i.e. development on the site must meet all required code requirements).
- The Dallas Development Code states that in granting this type of special exception, the board shall require the applicant to deed restrict the subject property to prevent the use of the additional dwelling unit as rental accommodations.
- If the Board were to grant this request, Building Inspection would view the structure denoted on the submitted site plan as "guest house" as an additional "dwelling unit".