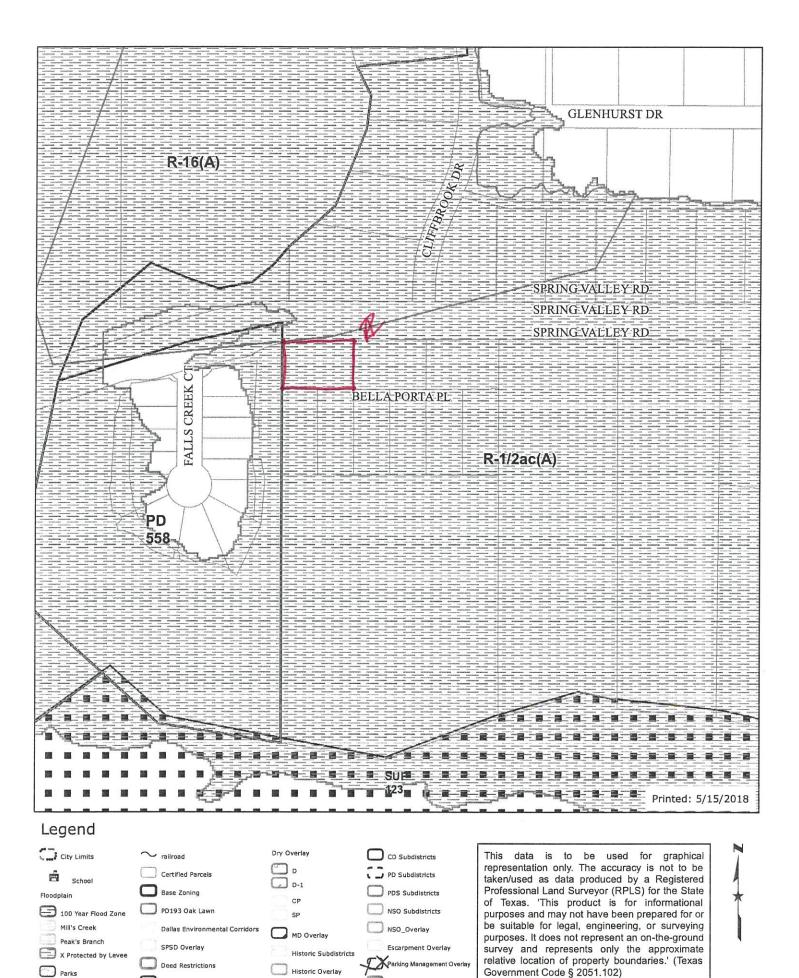

| BDA178-102(OA) | REQUEST: Application of Paul E. Turner, represented by Paula Lane, for a special exception to the single-family use regulations | 3 |
|----------------|---------------------------------------------------------------------------------------------------------------------------------|---|
|                | HOLDOVER CASE                                                                                                                   |   |
| BDA178-089(OA) | Bella Porta Place     REQUEST: Application of David H. Goettsche for a variance to the front yard setback regulations           | 4 |
|                | REGULAR CASE                                                                                                                    |   |
| BDA178-100(OA) | 4516 Forest Bend Road  REQUEST: Application of Tag Gilkeson for a variance to the side yard setback regulations                 | 5 |