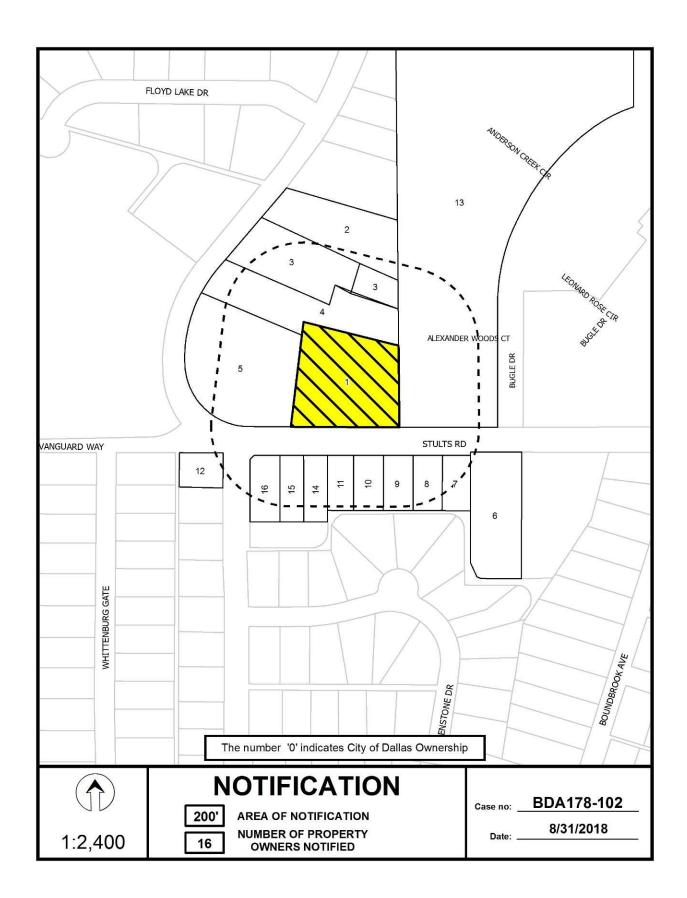

| BDA178-102(OA) | REQUEST: Application of Paul E. Turner, represented by Paula Lane, for a special exception to the single-family use regulations | 3 |
|----------------|---------------------------------------------------------------------------------------------------------------------------------|---|
|                | HOLDOVER CASE                                                                                                                   |   |
| BDA178-089(OA) | Bella Porta Place     REQUEST: Application of David H. Goettsche for a variance to the front yard setback regulations           | 4 |
|                | REGULAR CASE                                                                                                                    |   |
| BDA178-100(OA) | 4516 Forest Bend Road  REQUEST: Application of Tag Gilkeson for a variance to the side yard setback regulations                 | 5 |