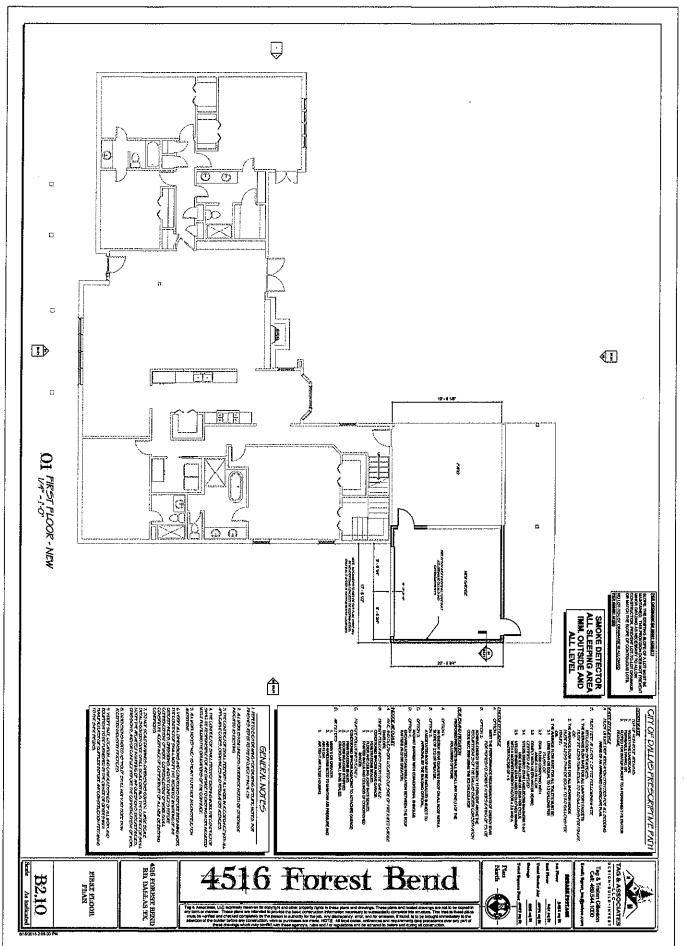

|                           |                         |
| The plat shown here:     | The plat shown hereon is a correct and accurate representation of the property, lines and dimensions as shown hereon, and EXCEPT AS SHOWN, | presentation of the property, li | perty, lines and dimensions as shown l | hereon, and EXCEPT AS SHOW |                           | AOTATO             | A TITLE YEAR              | DIAI DADAMIAMITO TATO A |

exclusively for the parties in connection with the G. F. Number shown y of the Surveyor. Unauthorized reuse is not permitted without the exparotected by United States Copyright law and international treaties. All







### SURVEYORS, A&W

Professional Land Surveyors

P.O. BOX 870029, MESQUITE, TX. 75187 PHONE: (972) 681-4975 FAX: (972) 681-4954









Board of Adjustments c/o Todd Duerksen City of Dallas 320 E. Jefferson Blvd Room 105 Dallas, Texas 75203 04.27.2018

Tag Gilkeson Applicant on behalf of Virginia W. Reddy At 4516 Forest Bend Road, Dallas, Texas 75252 Tag & Associates, LLC 1601 Blackstone Drive Carrollton, Texas 75007

To Board of Adjustment Members,

I am writing today to ask that you grant the homeowner at 4516 Forest Bend Road a hardship side yard variance for enclosing their current existing carport into a functioning garage. The carport is attached to the existing house and has been since the original house being built. The carport is made out of 6"x6" posts with 6" wide and 14" tall headers on all three sides. It has a composite roof that is the same color and year built as the existing home. The posts are curre