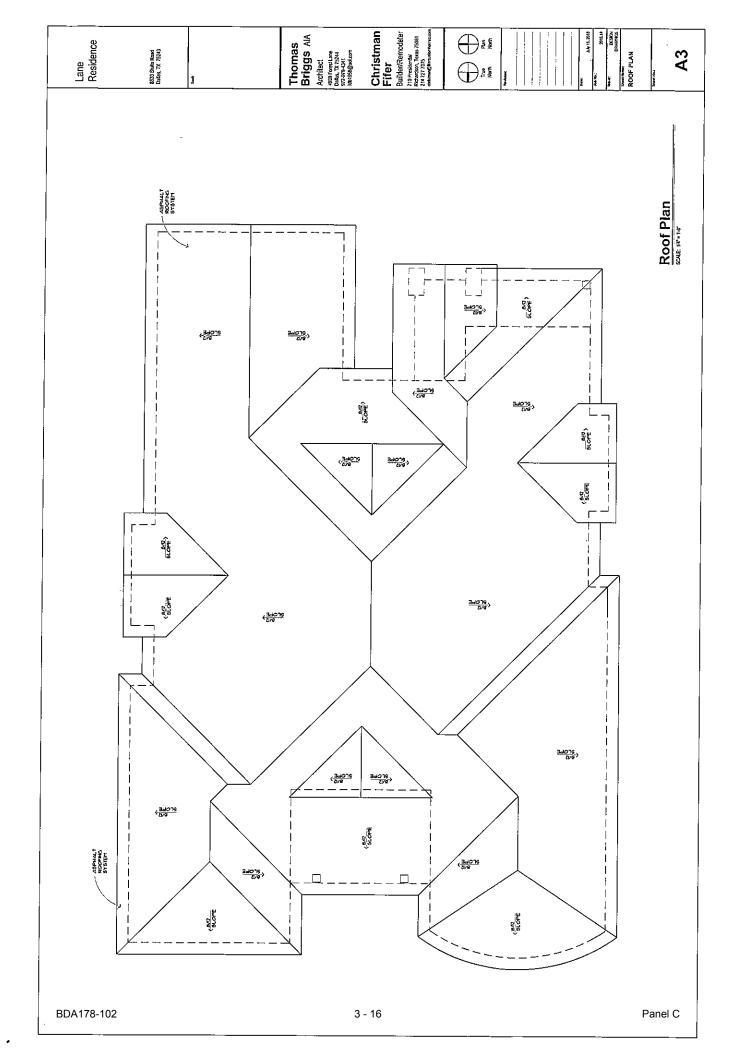

#### REQUEST:

A request for a special exception to the single family use regulations is made to construct and maintain a two-story additional "dwelling unit" structure on a site developed with a one-story main single family home/dwelling unit structure.

#### **GENERAL FACTS/STAFF ANALYSIS:**

- This request for a special exception to the single family use regulations focuses on constructing and maintaining a two-story additional "dwelling unit" structure on a site developed with a one-story main single family home/dwelling unit structure.
- The site is zoned R-7.5(A) where the Dallas Development Code permits one dwelling unit per lot.
- The single family use regulations of the Dallas Development Code states that only one dwelling unit may be located on a lot, and that the board of adjustment may grant a special exception to this provision and authorize an additional dwelling unit on a lot when, in the opinion of the board, the special exception will not: 1) be use as a rental accommodations; or 2) adversely affect neighboring properties.
- The Dallas Development Code defines "single family" use as "one dwelling unit located on a lot;" and a "dwelling unit" as "one or more rooms to be a single housekeeping unit to accommodate one family and containing one or more kitchens, one or more bathrooms, and one or more bedrooms."
- The Dallas Development Code defines "kitchen" as "any room or area used for cooking or preparing food and containing one or more ovens, stoves, hot plates, or microwave ovens; one or more refrigerators; and one or more sinks. This definition does not include outdoor cooking facilities."
- The Dallas Development Code defines "bathroom" as "any room used for personal hygiene and containing a shower or bathtub, or containing a toilet and sink."
- The Dallas Development Code defines "bedroom" as "any room in a dwelling unit other than a kitchen, dining room, living room, bathroom, or closet. Additional dining rooms and living rooms, and all dens, game rooms, sun rooms, and other similar rooms are considered bedrooms."
- The submitted site plan denotes the locations of two building footprints, the larger of the two with what appears to be the existing single family main structure and the proposed additional dwelling unit denoted as "new structure".
- The submitted floor plan of what appears to be the "new construction" denoted on the site plan shows a number of rooms/features that Building Inspection has

BDA178-096 1 - 2 Panel C

determined makes it an additional dwelling unit - that is per Code definition: "one or more rooms to be a single housekeeping unit to accommodate one family and containing one or more kitchens, one or more bathrooms, and one or more bedrooms."

- This request centers on the function of what is proposed to be inside the smaller structure on the site the "new structure", specifically its collection of rooms/features shown on the floor plan.
- The application states a request has been made for: "family use only".
- According to DCAD records, the "main improvement" for property addressed at 1542
  Stemmons Avenue is a structure built in 1955 with 3,497 square feet of total/living
  area with the following "additional improvements": a 644 square-feet attached
  garage, a 324 square-feet cabana, and a pool.
- According to the submitted site plan the main structure contains 3,497 square feet of total/living area and the additional dwelling unit structure contains 1156 square feet.
- The applicant has the burden of proof in establishing that the additional dwelling unit will not be used as rental accommodations (by providing deed restrictions, if approved) and will not adversely affect neighboring properties.
- If the Board were to approve this request, the Board may choose to impose a
  condition that the applicant comply with the site plan if they feel it is necessary to
  ensure that the special exception will not adversely affect neighboring properties.
  But granting this special exception request will not provide any relief to the Dallas
  Development Code regulations other than allowing an additional dwelling unit on the
  site (i.e. development on the site must meet all required code requirements).
- The Dallas Development Code states that in granting this type of special exception, the board shall require the applicant to deed restrict the subject property to prevent the use of the additional dwelling unit as rental accommodations.
- If the Board were to grant this request, Building Inspection would view the structure denoted on the submitted site plan as "living quarters" as an additional "dwelling unit".