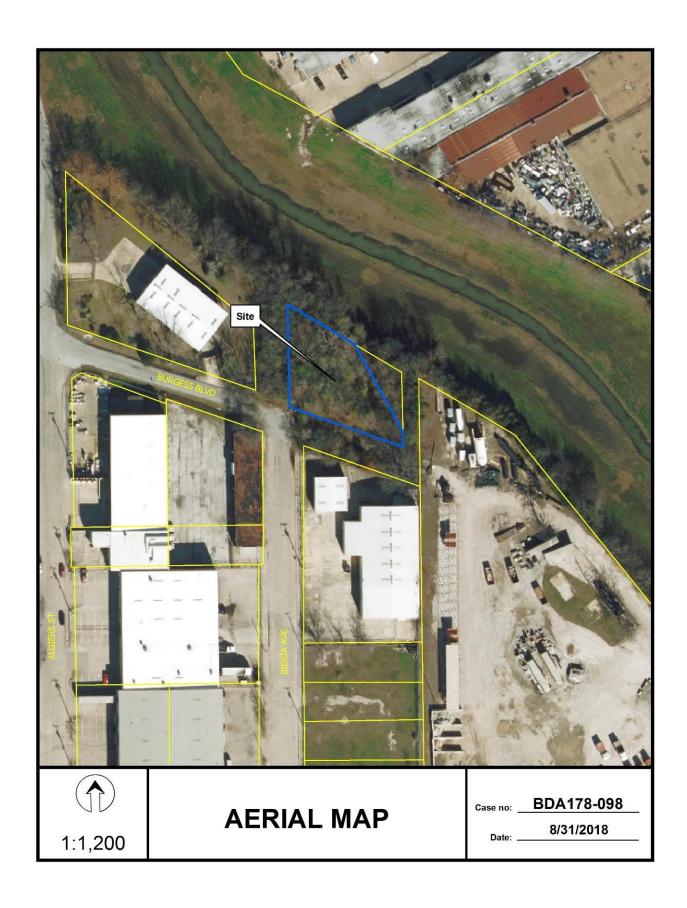

FILE NUMBER: BDA178-098(OA)

**BUILDING OFFICIAL'S REPORT:** Application of Nicolas Villalba for a special exception to the single family use regulations at 4802 Iberia Avenue. This property is more fully described as Lot 1A, Block 15/8570, and is zoned MU-1, which limits the number of dwelling units for a single family use in this zoning district to one. The applicant proposes to construct and/or maintain an additional dwelling unit for a single family use, which will require a special exception to the single family use regulations.

### Land Use:

The subject site is being developed with a single family home. The area to the east is developed with single-family/duplex uses; and the areas to the north, south, west, are developed with industrial uses.