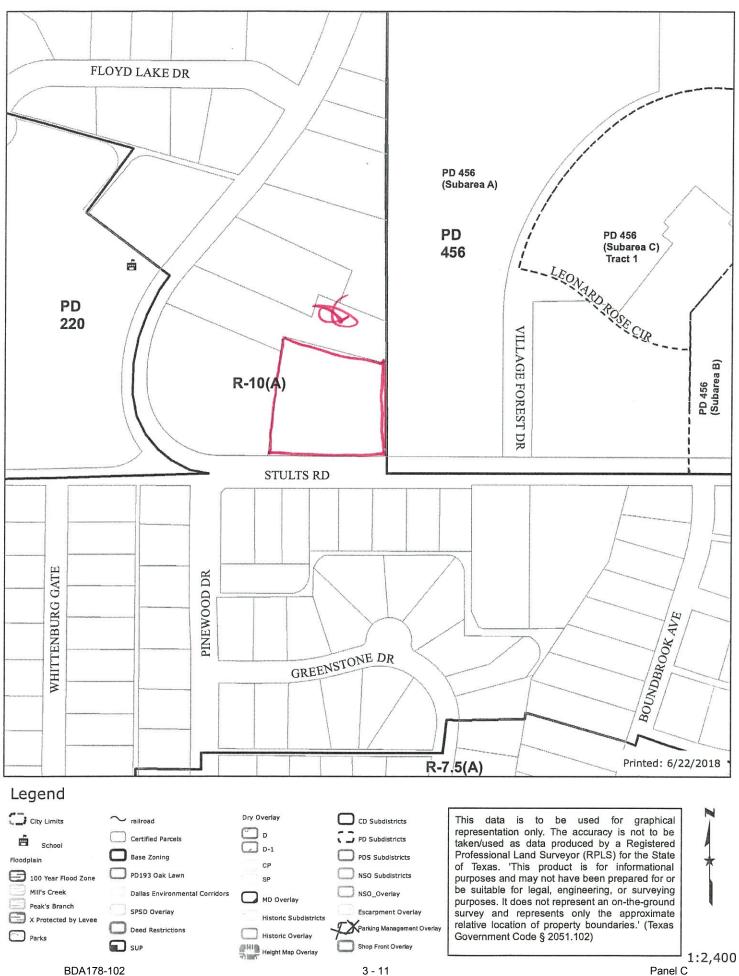

# APPLICATION/APPEAL TO THE BOARD OF ADJUSTMENT

|                                                                                                                                                                                                                                                                                                                                                                                                                                                                                                                                                                                                                                                                                                                                                    | Case No.: BDA / 78 - 098                                           |
|----------------------------------------------------------------------------------------------------------------------------------------------------------------------------------------------------------------------------------------------------------------------------------------------------------------------------------------------------------------------------------------------------------------------------------------------------------------------------------------------------------------------------------------------------------------------------------------------------------------------------------------------------------------------------------------------------------------------------------------------------|--------------------------------------------------------------------|
| Data Relative to Subject Property:                                                                                                                                                                                                                                                                                                                                                                                                                                                                                                                                                                                                                                                                                                                 | Date: 6/12/2018                                                    |
| Location address: 4802 IBERIA AVE, DAWAS, TX                                                                                                                                                                                                                                                                                                                                                                                                                                                                                                                                                                                                                                                                                                       | Zoning District: MU-I                                              |
| Lot No.: 1A Block No.: 15/8570 Acreage: .446                                                                                                                                                                                                                                                                                                                                                                                                                                                                                                                                                                                                                                                                                                       |                                                                    |
| Street Frontage (in Feet): 1) 180′ 2) 3)                                                                                                                                                                                                                                                                                                                                                                                                                                                                                                                                                                                                                                                                                                           |                                                                    |
| To the Honorable Board of Adjustment :                                                                                                                                                                                                                                                                                                                                                                                                                                                                                                                                                                                                                                                                                                             |                                                                    |
| Owner of Property (per Warranty Deed): NICOLAS VILLA LBA                                                                                                                                                                                                                                                                                                                                                                                                                                                                                                                                                                                                                                                                                           | + BRYAN JOHNSON                                                    |
| Applicant: NICOLAS VILLALBA                                                                                                                                                                                                                                                                                                                                                                                                                                                                                                                                                                                                                                                                                                                        | Telephone: 469 - 441 - 8508                                        |
| Mailing Address: 1300 N. RIVERFRONT BLVD                                                                                                                                                                                                                                                                                                                                                                                                                                                                                                                                                                                                                                                                                                           | Zip Code: 75207                                                    |
| E-mail Address: NICOLAS @ NICOLAS DESIG                                                                                                                                                                                                                                                                                                                                                                                                                                                                                                                                                                                                                                                                                                            | SNS. Com                                                           |
| Represented by:                                                                                                                                                                                                                                                                                                                                                                                                                                                                                                                                                                                                                                                                                                                                    | Telephone:                                                         |
| Mailing Address:                                                                                                                                                                                                                                                                                                                                                                                                                                                                                                                                                                                                                                                                                                                                   | Zip Code:                                                          |
| E-mail Address:                                                                                                                                                                                                                                                                                                                                                                                                                                                                                                                                                                                                                                                                                                                                    |                                                                    |
| Affirm that an appeal has been made for a Variance, or Special Excelses, or Special Excelses | ption V, of                                                        |
| Application is made to the Board of Adjustment, in accordance with the Development Code, to grant the described appeal for the following reason to ALLOW A SECOND DWELLING ON OF TO ACCOMODATE FAMILY ELDERS AND SECOND PHEMING WILL BE DEED RESTRICT NON RENTAL PROPERTY.                                                                                                                                                                                                                                                                                                                                                                                                                                                                         | IN PROPERTY  ID VISITING RELATINES.  TED FOR                       |
| Note to Applicant: If the appeal requested in this application is grant permit must be applied for within 180 days of the date of the final acti specifically grants a longer period.                                                                                                                                                                                                                                                                                                                                                                                                                                                                                                                                                              | ed by the Board of Adjustment, a on of the Board, unless the Board |
| <u>Affidavit</u>                                                                                                                                                                                                                                                                                                                                                                                                                                                                                                                                                                                                                                                                                                                                   |                                                                    |
| Before me the undersigned on this day personally appeared  (Aff who on (his/her) oath certifies that the above statements are tr knowledge and that he/she is the owner/or principal/or authorize property.                                                                                                                                                                                                                                                                                                                                                                                                                                                                                                                                        | iant/Applicant's name printed) rue and correct to his/her best     |
| Respectfully submitted:                                                                                                                                                                                                                                                                                                                                                                                                                                                                                                                                                                                                                                                                                                                            | 50 - 4(A - 1)                                                      |
| Subscribed and sworn to before me this day of                                                                                                                                                                                                                                                                                                                                                                                                                                                                                                                                                                                                                                                                                                      | ffiant/Applicant's signature)                                      |
| Comm. Expires 09-03-2018                                                                                                                                                                                                                                                                                                                                                                                                                                                                                                                                                                                                                                                                                                                           | ic in and for Dallas County, Texas                                 |
| 8-098                                                                                                                                                                                                                                                                                                                                                                                                                                                                                                                                                                                                                                                                                                                                              | Panel C                                                            |

Panel C

| Chairman                                                                                                  |
|-----------------------------------------------------------------------------------------------------------|
|                                                                                                           |
|                                                                                                           |
|                                                                                                           |
|                                                                                                           |
| MEMORANDUM OF ACTION TAKEN BY THE BOARD OF ADJUSTMENT Date of Hearing Appeal wasGranted OR Denied Remarks |

#### **Building Official's Report**

I hereby certify that

NICOLAS VILLALBA

did submit a request

for a special exception to the single family regulations

at 4802 Iberia Ave.

BDA178-098. Application of NICOLAS VILLALBA for a special exception to the single family regulations at 4802 IBERIA AVE. This property is more fully described as Lot 1A, Block 15/8570, and is zoned MU-1, which limits the number of dwelling units to one. The applicant proposes to construct an additional dwelling unit, which will require a special exception to the MU-1 single family zoning use regulations.

Sincerely,

Philip Sikes, Building Official

BDA178-098 2 - 10 Panel C

|       | City Limits                        | $\sim$ | railroad                       | Dry O | verlay                |            | CD Subdistricts           |
|-------|------------------------------------|--------|--------------------------------|-------|-----------------------|------------|---------------------------|
| É     | School                             |        | Certified Parcels              |       | D                     | C          | PD Subdistricts           |
| Flood | plain                              |        | Base Zoning                    | استسا | D-1<br>CP             |            | PDS Subdistricts          |
|       | 100 Year Flood Zone                |        | PD193 Oak Lawn                 |       | SP                    |            | NSO Subdistricts          |
|       | Mill's Creek                       |        | Dallas Environmental Corridors |       | MD Overlay            | $\bigcirc$ | NSO_Overlay               |
|       | Peak's Branch X Protected by Levee |        | SPSD Overlay                   |       | Historic Subdistricts |            | Escarpment Overlay        |
|       | Parks                              |        | Deed Restrictions              |       | Historic Overlay      | 42         | Parking Management Overla |
|       |                                    |        | SUP                            | SHIP  | Height Man Overlay    |            | Shop Front Overlay        |

This data is to be used for graphical representation only. The accuracy is not to be taken/used as data produced by a Registered Professional Land Surveyor (RPLS) for the State of Texas. 'This product is for informational purposes and may not have been prepared for or be suitable for legal, engineering, or surveying purposes. It does not represent an on-the-ground survey and represents only the approximate relative location of property boundaries.' (Texas Government Code § 2051.102)