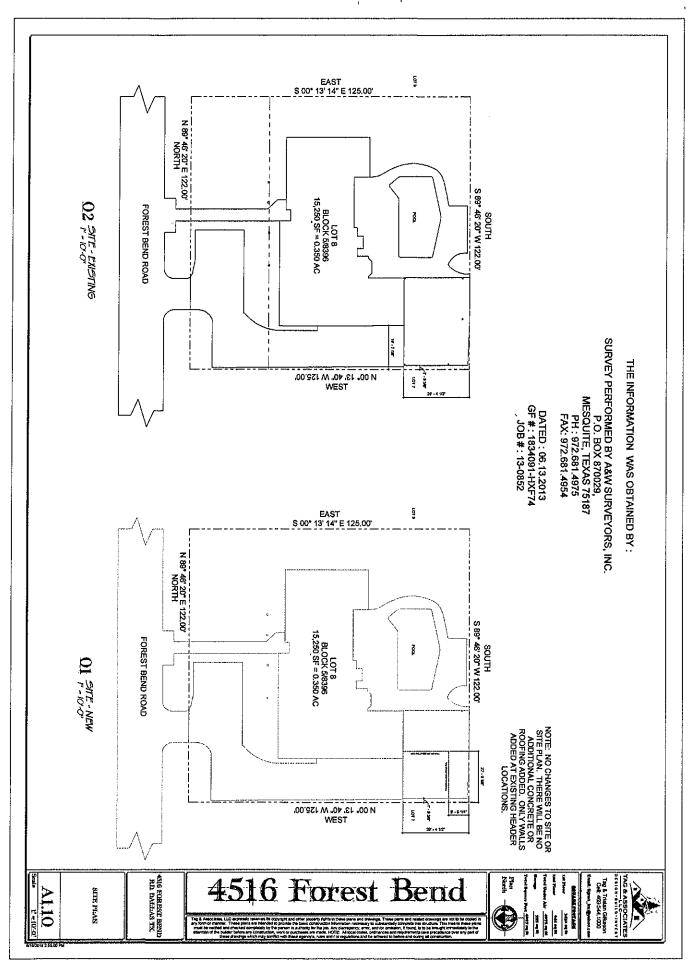

|                           |                         |
| The plat shown here:     | The plat shown hereon is a correct and accurate representation of the property, lines and dimensions as shown hereon, and EXCEPT AS SHOWN, | presentation of the property, li | perty, lines and dimensions as shown l | hereon, and EXCEPT AS SHOW |                           | AOTATO             | A TITLE YEAR              | DIAI DADAMIAMITO TATO A |

exclusively for the parties in connection with the G. F. Number shown y of the Surveyor. Unauthorized reuse is not permitted without the exparotected by United States Copyright law and international treaties. All







### SURVEYORS, A&W

Professional Land Surveyors

P.O. BOX 870029, MESQUITE, TX. 75187 PHONE: (972) 681-4975 FAX: (972) 681-4954









Board of Adjustments c/o Todd Duerksen City of Dallas 320 E. Jefferson Blvd Room 105 Dallas, Texas 75203 04.27.2018

Tag Gilkeson Applicant on behalf of Virginia W. Reddy At 4516 Forest Bend Road, Dallas, Texas 75252 Tag & Associates, LLC 1601 Blackstone Drive Carrollton, Texas 75007

To Board of Adjustment Members,

I am writing today to ask that you grant the homeowner at 4516 Forest Bend Road a hardship side yard variance for enclosing their current existing carport into a functioning garage. The carport is attached to the existing house and has been since the original house being built. The carport is made out of 6"x6" posts with 6" wide and 14" tall headers on all three sides. It has a composite roof that is the same color and year built as the existing home. The posts are cur