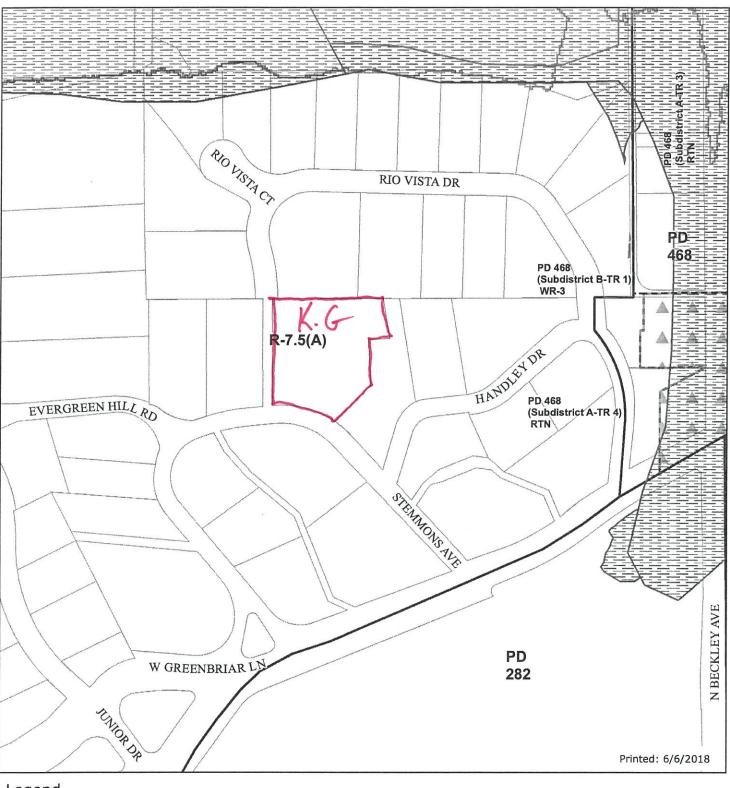

# Legend

|       | City Limits                        | $\sim$ | railroad                       | Dry C    | overlay               |    | CD Subdistricts         |
|-------|------------------------------------|--------|--------------------------------|----------|-----------------------|----|-------------------------|
| ď     | School                             |        | Certified Parcels              |          | D                     | (3 | PD Subdistricts         |
| Flood |                                    |        | Base Zoning                    | Sandarad | D-1<br>CP             |    | PDS Subdistricts        |
|       | 100 Year Flood Zone                |        | PD193 Oak Lawn                 |          | SP                    |    | NSO Subdistricts        |
|       | Mill's Creek                       |        | Dallas Environmental Corridors |          | MD Overlay            |    | NSO_Overlay             |
| A     | Peak's Branch X Protected by Levee | -      | SPSD Overlay                   |          | Historic Subdistricts |    | Escarpment Overlay      |
|       | Parks                              |        | Deed Restrictions              |          | Historic Overlay      | TX | Parking Management Over |
|       |                                    |        | SUP                            | #HIB     | Height Map Overlay    |    | Shop Front Overlay      |

This data is to be used for graphical representation only. The accuracy is not to be taken/used as data produced by a Registered Professional Land Surveyor (RPLS) for the State of Texas. 'This product is for informational purposes and may not have been prepared for or be suitable for legal, engineering, or surveying purposes. It does not represent an on-the-ground survey and represents only the approximate relative location of property boundaries.' (Texas Government Code § 2051.102)