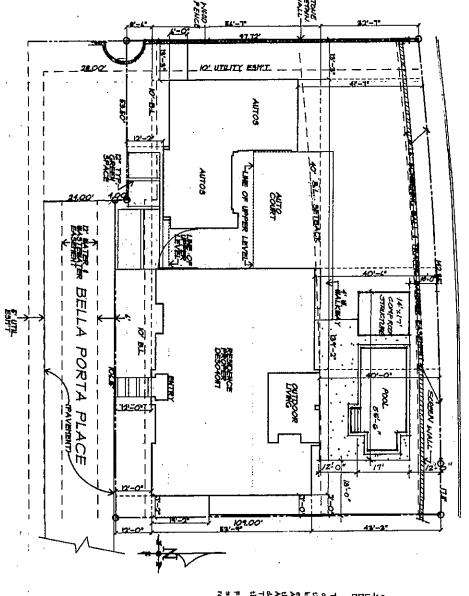

| BDA178-102(OA) | REQUEST: Application of Paul E. Turner, represented by Paula Lane, for a special exception to the single-family use regulations | 3 |
|----------------|---------------------------------------------------------------------------------------------------------------------------------|---|
|                | HOLDOVER CASE                                                                                                                   |   |
| BDA178-089(OA) | Bella Porta Place     REQUEST: Application of David H. Goettsche for a variance to the front yard setback regulations           | 4 |
|                | REGULAR CASE                                                                                                                    |   |
| BDA178-100(OA) | 4516 Forest Bend Road  REQUEST: Application of Tag Gilkeson for a variance to the side yard setback regulations                 | 5 |