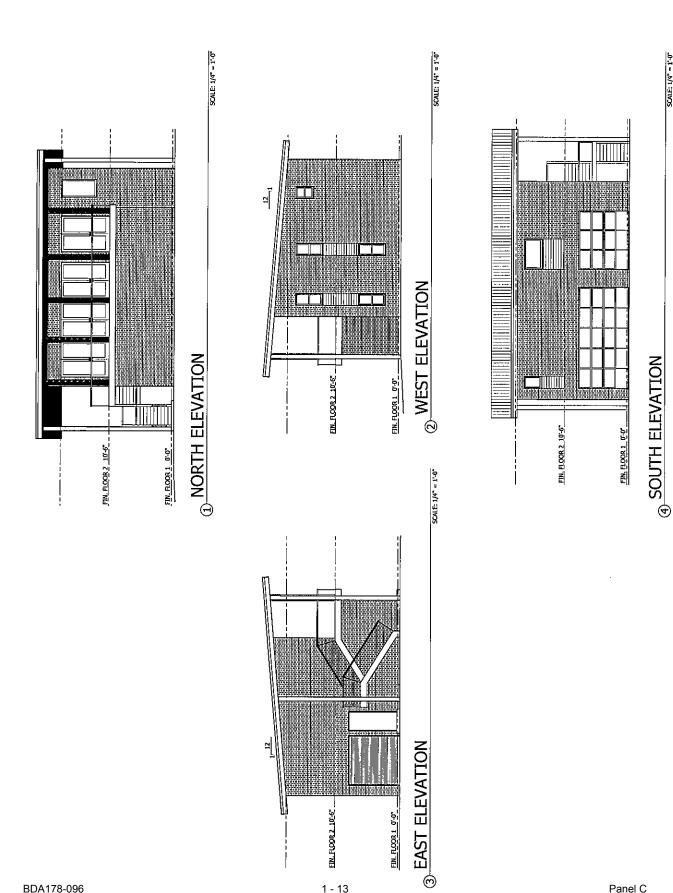

#### REQUEST:

A request for a special exception to the single family use regulations is made to construct and maintain a two-story additional "dwelling unit" structure on a site developed with a one-story main single family home/dwelling unit structure.

#### **GENERAL FACTS/STAFF ANALYSIS:**

- This request for a special exception to the single family use regulations focuses on constructing and maintaining a two-story additional "dwelling unit" structure on a site developed with a one-story main single family home/dwelling unit structure.
- The site is zoned R-7.5(A) where the Dallas Development Code permits one dwelling unit per lot.
- The single family use regulations of the Dallas Development Code states that only one dwelling unit may be located on a lot, and that the board of adjustment may grant a special exception to this provision and authorize an additional dwelling unit on a lot when, in the opinion of the board, the special exception will not: 1) be use as a rental accommodations; or 2) adversely affect neighboring properties.
- The Dallas Development Code defines "single family" use as "one dwelling unit located on a lot;" and a "dwelling unit" as "one or more rooms to be a single housekeeping unit to accommodate one family and containing one or more kitchens, one or more bathrooms, and one or more bedrooms."
- The Dallas Development Code defines "kitchen" as "any room or area used for cooking or preparing food and containing one or more ovens, stoves, hot plates, or microwave ovens; one or more refrigerators; and one or more sinks. This definition does not include outdoor cooking facilities."
- The Dallas Development Code defines "bathroom" as "any room used for personal hygiene and containing a shower or bathtub, or containing a toilet and sink."
- The Dallas Development Code defines "bedroom" as "any room in a dwelling unit other than a kitchen, dining room, living room, bathroom, or closet. Additional dining rooms and living rooms, and all dens, game rooms, sun rooms, and other similar rooms are considered bedrooms."
- The submitted site plan denotes the locations of two building footprints, the larger of the two with what appears to be the existing single family main structure and the proposed additional dwelling unit denoted as "new structure".
- The submitted floor plan of what appears to be the "new construction" denoted on the site plan shows a number of rooms/features that Building Inspection has

- This request centers on the function of what is proposed to be inside the smaller structure on the site the "new structure", specifically its collection of rooms/features shown on the floor plan.
- The application states a request has been made for: "family use only".
- According to DCAD records, the "main improvement" for property addressed at 1542
  Stemmons Avenue is a structure built in 1955 with 3,497 square feet of total/living
  area with the following "additional improvements": a 644 square-feet attached
  garage, a 324 square-feet cabana, and a pool.
- According to the submitted site plan the main structure contains 3,497 square feet of total/living area and the additional dwelling unit structure contains 1156 square feet.
- The applicant has the burden of proof in establishing that the additional dwelling unit will not be used as rental accommodations (by providing deed restrictions, if approved) and will not adversely affect neighboring properties.
- If the Board were to approve this request, the Board may choose to impose a
  condition that the applicant comply with the site plan if they feel it is necessary to
  ensure that the special exception will not adversely affect neighboring properties.
  But granting this special exception request will not provide any relief to the Dallas
  Development Code regulations other than allowing an additional dwelling unit on the
  site (i.e. development on the site must meet all required code requirements).
- The Dallas Development Code states that in granting this type of special exception, the board shall require the applicant to deed restrict the subject property to prevent the use of the additional dwelling unit as rental accommodations.
- If the Board were to grant this request, Building Inspection would view the structure denoted on the submitted site plan as "living quarters" as an additional "dwelling unit".