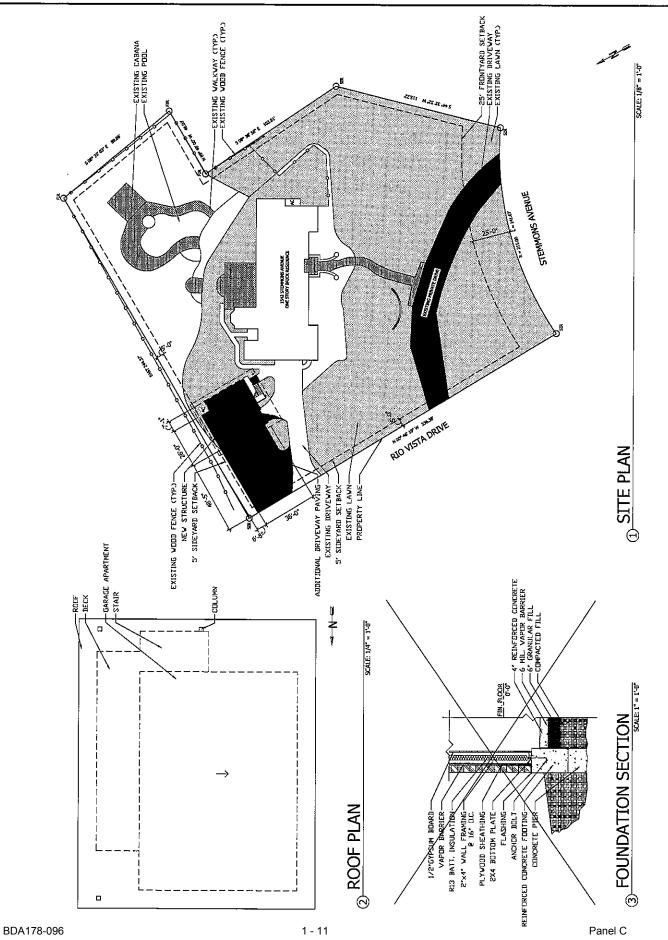

#### **GENERAL FACTS/STAFF ANALYSIS:**

- This request for a special exception to the single family use regulations focuses on constructing and maintaining a two-story additional "dwelling unit" structure on a site developed with a one-story main single family home/dwelling unit structure.
- The site is zoned R-7.5(A) where the Dallas Development Code permits one dwelling unit per lot.
- The single family use regulations of the Dallas Development Code states that only one dwelling unit may be located on a lot, and that the board of adjustment may grant a special exception to this provision and authorize an additional dwelling unit on a lot when, in the opinion of the board, the special exception will not: 1) be use as a rental accommodations; or 2) adversely affect neighboring properties.
- The Dallas Development Code defines "single family" use as "one dwelling unit located on a lot;" and a "dwelling unit" as "one or more rooms to be a single housekeeping unit to accommodate one family and containing one or more kitchens, one or more bathrooms, and one or more bedrooms."
- The Dallas Development Code defines "kitchen" as "any room or area used for cooking or preparing food and containing one or more ovens, stoves, hot plates, or microwave ovens; one or more refrigerators; and one or more sinks. This definition does not include outdoor cooking facilities."
- The Dallas Development Code defines "bathroom" as "any room used for personal hygiene and containing a shower or bathtub, or containing a toilet and sink."
- The Dallas Development Code defines "bedroom" as "any room in a dwelling unit other than a kitchen, dining room, living room, bathroom, or closet. Additional dining rooms and living rooms, and all dens, game rooms, sun rooms, and other similar rooms are considered bedrooms."
- The submitted site plan denotes the locations of two building footprints, the larger of the two with what appears to be the existing single family main structure and the proposed additional dwelling unit denoted as "new structure".
- The submitted floor plan of what appears to be the "new construction" denoted on the site plan shows a number of rooms/features that Building Inspection has

BDA178-096 1 - 2 Panel C

determined makes it an additional dwelling unit - that is per Code definition: "one or more rooms to be a single housekeeping unit to accommodate one family and containing one or more kitchens, one or more bathrooms, and one or more bedrooms."

- This request centers on the function of what is proposed to be inside the smaller structure on the site the "new structure", specifically its collection of rooms/features shown on the floor plan.
- The application states a request has been made for: "family use only".
- According to DCAD records, the "main improvement" for property addressed at 1542
  Stemmons Avenue is a structure built in 1955 with 3,497 square feet of total/living
  area with the following "additional improvements": a 644 square-feet attached
  garage, a 324 square-feet cabana, and a pool.
- According to the submitted site plan the main structure contains 3,497 square feet of total/living area and the additional dwelling unit structure contains 1156 square feet.
- The applicant has the burden of proof in establishing that the additional dwelling unit will not be used as rental accommodations (by providing deed restrictions, if approved) and will not adversely affect neighboring properties.
- If the Board were to approve this request, the Board may choose to impose a
  condition that the applicant comply with the site plan if they feel it is necessary to
  ensure that the special exception will not adversely affect neighboring properties.
  But granting this special exception request will not provide any relief to the Dallas
  Development Code regulations other than allowing an additional dwelling unit on the
  site (i.e. development on the site must meet all required code requirements).
- The Dallas Development Code states that in granting this type of special exception, the board shall require the applicant to deed restrict the subject property to prevent the use of the additional dwelling unit as rental accommodations.
- If the Board were to grant this request, Building Inspection would view the structure denoted on the submitted site plan as "living quarters" as an additional "dwelling unit".