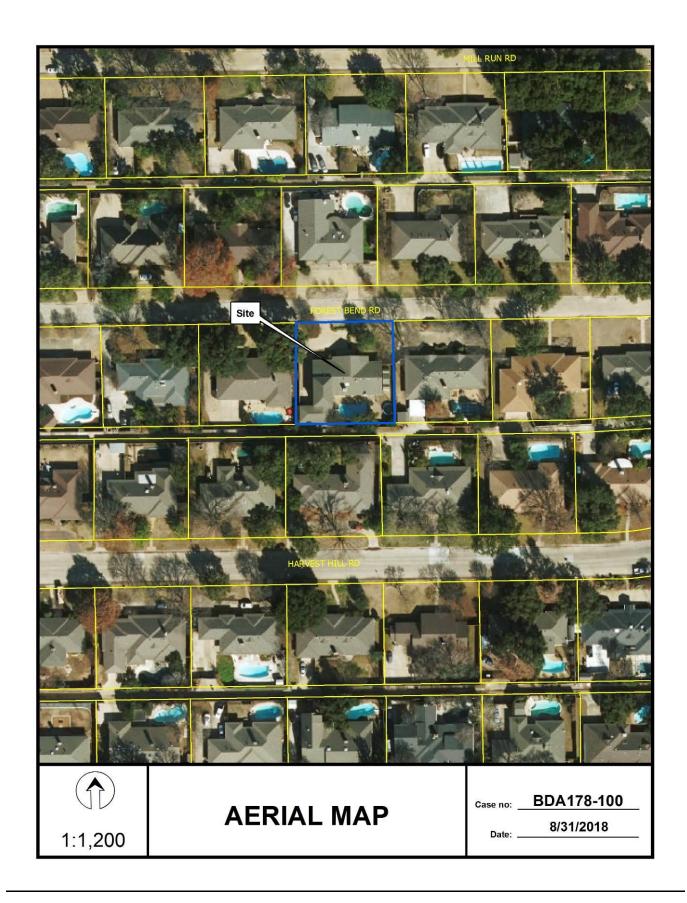

| BDA178-102(OA) | REQUEST: Application of Paul E. Turner, represented by Paula Lane, for a special exception to the single-family use regulations | 3 |
|----------------|---------------------------------------------------------------------------------------------------------------------------------|---|
|                | HOLDOVER CASE                                                                                                                   |   |
| BDA178-089(OA) | Bella Porta Place     REQUEST: Application of David H. Goettsche for a variance to the front yard setback regulations           | 4 |
|                | REGULAR CASE                                                                                                                    |   |
| BDA178-100(OA) | 4516 Forest Bend Road  REQUEST: Application of Tag Gilkeson for a variance to the side yard setback regulations                 | 5 |