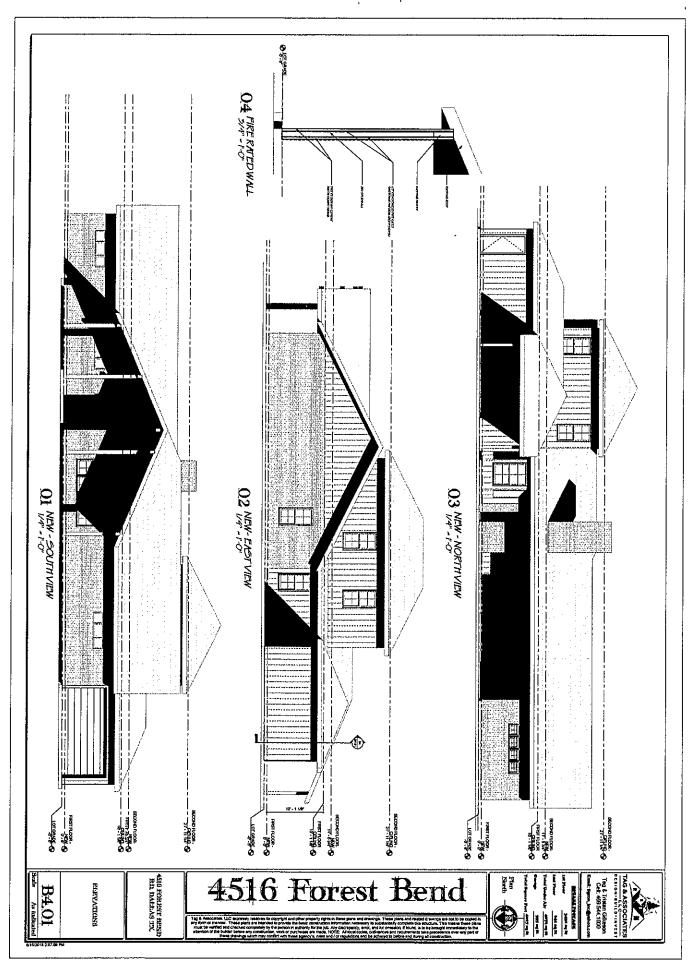

|                           |                         |
| The plat shown here:     | The plat shown hereon is a correct and accurate representation of the property, lines and dimensions as shown hereon, and EXCEPT AS SHOWN, | presentation of the property, li | perty, lines and dimensions as shown l | hereon, and EXCEPT AS SHOW |                           | AOTATO             | A TITLE YEAR              | DIAI DADAMIAMITO TATO A |

exclusively for the parties in connection with the G. F. Number shown y of the Surveyor. Unauthorized reuse is not permitted without the exparotected by United States Copyright law and international treaties. All







### SURVEYORS, A&W

Professional Land Surveyors

P.O. BOX 870029, MESQUITE, TX. 75187 PHONE: (972) 681-4975 FAX: (972) 681-4954









Board of Adjustments c/o Todd Duerksen City of Dallas 320 E. Jefferson Blvd Room 105 Dallas, Texas 75203 04.27.2018

Tag Gilkeson Applicant on behalf of Virginia W. Reddy At 4516 Forest Bend Road, Dallas, Texas 75252 Tag & Associates, LLC 1601 Blackstone Drive Carrollton, Texas 75007

To Board of Adjustment Members,

I am writing today to ask that you grant the homeowner at 4516 Forest Bend Road a hardship side yard variance for enclosing their current existing carport into a functioning garage. The carport is attached to the existing house and has been since the original house being built. The carport is made out of 6"x6" posts with 6" wide and 14" tall headers on all three sides. It has a composite roof that is the same color and year built as the existing home. The posts are current