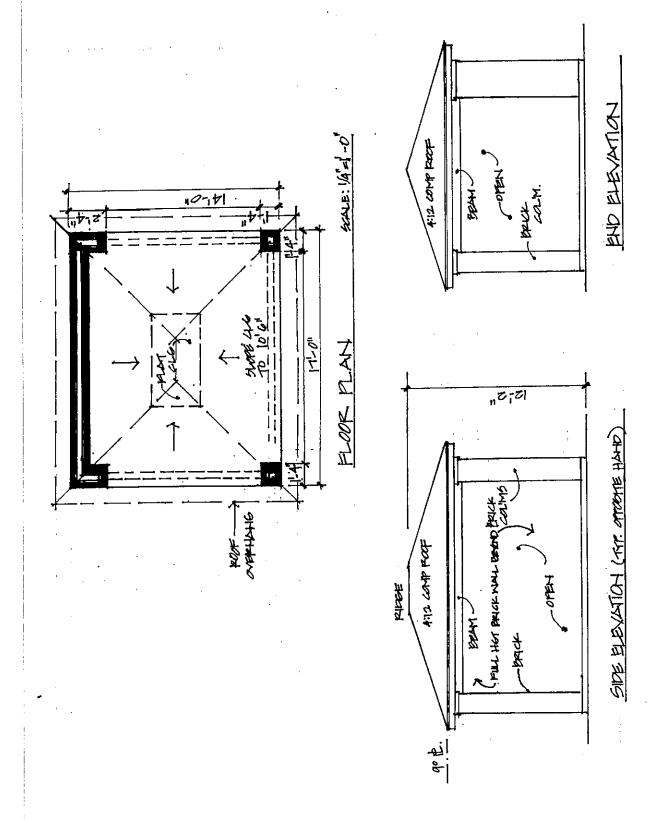

| BDA178-102(OA) | REQUEST: Application of Paul E. Turner, represented by Paula Lane, for a special exception to the single-family use regulations | 3 |
|----------------|---------------------------------------------------------------------------------------------------------------------------------|---|
|                | HOLDOVER CASE                                                                                                                   |   |
| BDA178-089(OA) | Bella Porta Place     REQUEST: Application of David H. Goettsche for a variance to the front yard setback regulations           | 4 |
|                | REGULAR CASE                                                                                                                    |   |
| BDA178-100(OA) | 4516 Forest Bend Road  REQUEST: Application of Tag Gilkeson for a variance to the side yard setback regulations                 | 5 |