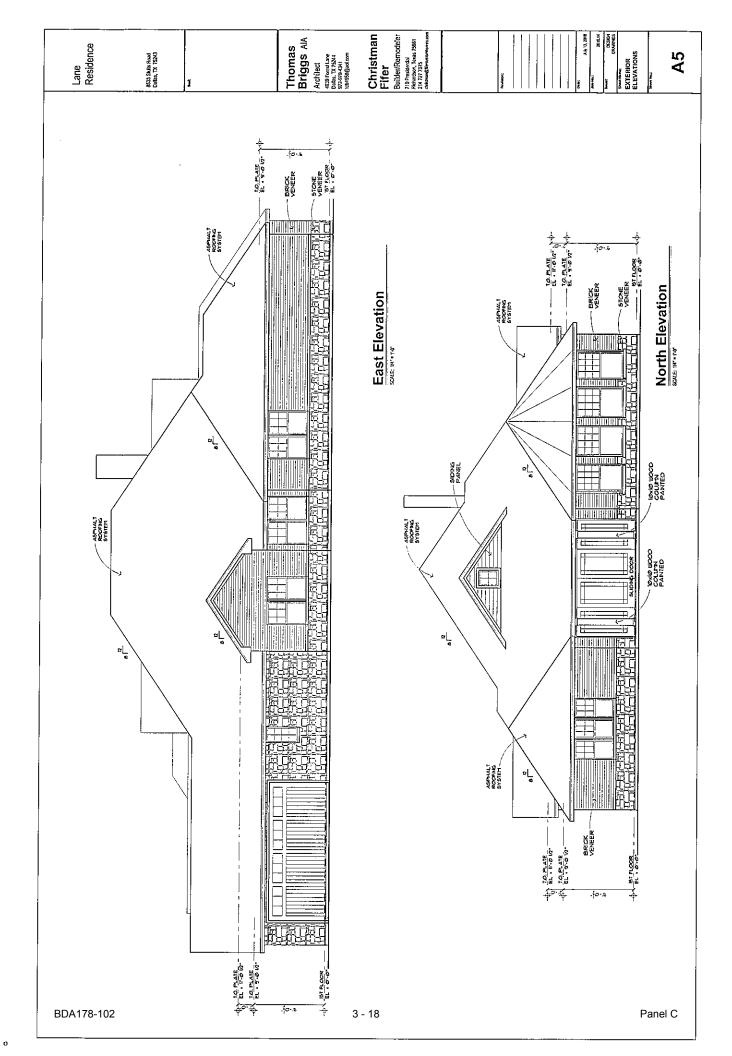

#### REQUEST:

A request for a special exception to the single family use regulations is made to construct and maintain a two-story additional "dwelling unit" structure on a site developed with a one-story main single family home/dwelling unit structure.

#### **GENERAL FACTS/STAFF ANALYSIS:**

- This request for a special exception to the single family use regulations focuses on constructing and maintaining a two-story additional "dwelling unit" structure on a site developed with a one-story main single family home/dwelling unit structure.
- The site is zoned R-7.5(A) where the Dallas Development Code permits one dwelling unit per lot.
- The single family use regulations of the Dallas Development Code states that only one dwelling unit may be located on a lot, and that the board of adjustment may grant a special exception to this provision and authorize an additional dwelling unit on a lot when, in the opinion of the board, the special exception will not: 1) be use as a rental accommodations; or 2) adversely affect neighboring properties.
- The Dallas Development Code defines "single family" use as "one dwelling unit located on a lot;" and a "dwelling unit" as "one or more rooms to be a single housekeeping unit to accommodate one family and containing one or more kitchens, one or more bathrooms, and one or more bedrooms."
- The Dallas Development Code defines "kitchen" as "any room or area used for cooking or preparing food and containing one or more ovens, stoves, hot plates, or microwave ovens; one or more refrigerators; and one or more sinks. This definition does not include outdoor cooking facilities."
- The Dallas Development Code defines "bathroom" as "any room used for personal hygiene and containing a shower or bathtub, or containing a toilet and sink."
- The Dallas Development Code defines "bedroom" as "any room in a dwelling unit other than a kitchen, dining room, living room, bathroom, or closet. Additional dining rooms and living rooms, and all dens, game rooms, sun rooms, and other similar rooms are considered bedrooms."
- The submitted site plan denotes the locations of two building footprints, the larger of the two with what appears to be the existing single family main structure and the proposed additional dwelling unit denoted as "new structure".
- The submitted floor plan of what appears to be the "new construction" denoted on the site plan shows a number of rooms/features that Building Inspection has

BDA178-096 1 - 2 Panel C

determined makes it an additional dwelling unit - that is per Code definition: "one or more rooms to be a single housekeeping unit to accommodate one family and containing one or more kitchens, one or more bathrooms, and one or more bedrooms."

- This request centers on the function of what is proposed to be inside the smaller structure on the site the "new structure", specifically its collection of rooms/features shown on the floor plan.
- The application states a request has been made for: "family use only".
- According to DCAD records, the "main improvement" for property addressed at 1542
  Stemmons Avenue is a structure built in 1955 with 3,497 square feet of total/living
  area with the following "additional improvements": a 644 square-feet attached
  garage, a 324 square-feet cabana, and a pool.
- According to the submitted site plan the main structure contains 3,497 square feet of total/living area and the additional dwelling unit structure contains 1156 square feet.
- The applicant has the burden of proof in establishing that the additional dwelling unit will not be used as rental accommodations (by providing deed restrictions, if approved) and will not adversely affect neighboring properties.
- If the Board were to approve this request, the Board may choose to impose a
  condition that the applicant comply with the site plan if they feel it is necessary to
  ensure that the special exception will not adversely affect neighboring properties.
  But granting this special exception request will not provide any relief to the Dallas
  Development Code regulations other than allowing an additional dwelling unit on the
  site (i.e. development on the site must meet all required code requirements).
- The Dallas Development Code states that in granting this type of special exception, the board shall require the applicant to deed restrict the subject property to prevent the use of the additional dwelling unit as rental accommodations.
- If the Board were to grant this request, Building Inspection would view the structure denoted on the submitted site plan as "living quarters" as an additional "dwelling unit".