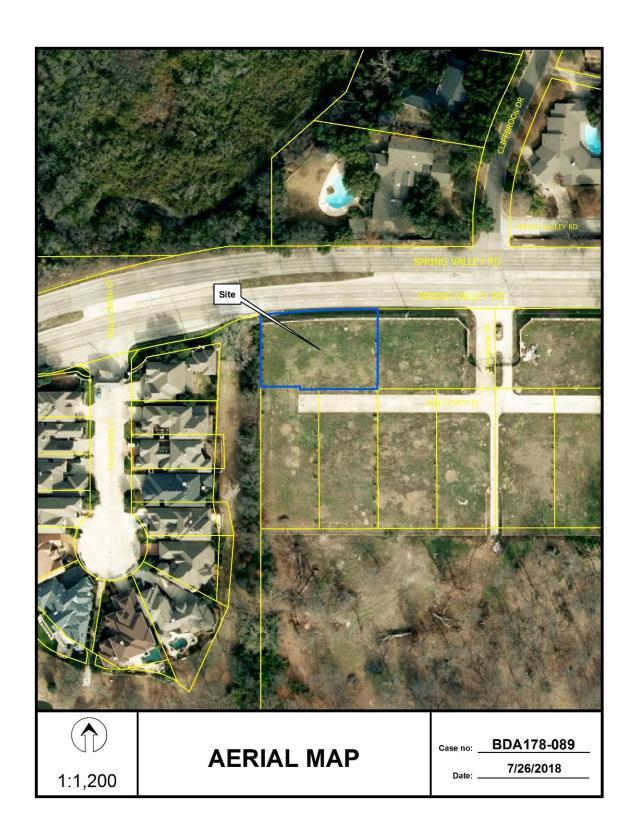

ef Planner/Board Administrator, the Sustainable Development and Construction Authorized Hearing/Development Code Amendment Chief Planner, the Sustainable Development and Construction Department Board of Adjustment Senior Planner, and

the Assistant City Attorney to the Board.

No review comment sheets were submitted in conjunction with this

application.

**BOARD OF ADJUSTMENT ACTION: AUGUST 20, 2018** 

APPEARING IN FAVOR: Sami Ebrahim, 1157 Easton Road, Dallas, TX

APPEARING IN OPPOSITION: No One

MOTION: Richardson

I move that the Board of Adjustment in Appeal No. BDA 178-089 hold this matter under

advisement until September 17, 2018.

SECONDED: Agnich

AYES: 5 – Richardson, Gambow, Behring, Shouse, Agnich.

NAYS: 0

BDA178-089 4 - 5 Panel C

### MOTION PASSED: 5 – 0 (unanimously)





BDA178-089 ATTACH A (1912)

|                     |            |                                   | 1 BELLA PO | ORTA                            |             |        |       |      |
|---------------------|------------|-----------------------------------|------------|---------------------------------|-------------|--------|-------|------|
| OTHER 1/2 ACRE LOTS |            |                                   |            |                                 |             |        |       |      |
| ID on Map           | Zoning     | Address                           | Lot SF     | <u>Lot</u><br><u>Dimensions</u> | Living Area | Addt'l | Total | Pool |
| 1                   | R-1/2AC(A) | 13526 Sprucewood Dr, Dallas 75240 | 22,791     | 130x185                         | 6,891       | 886