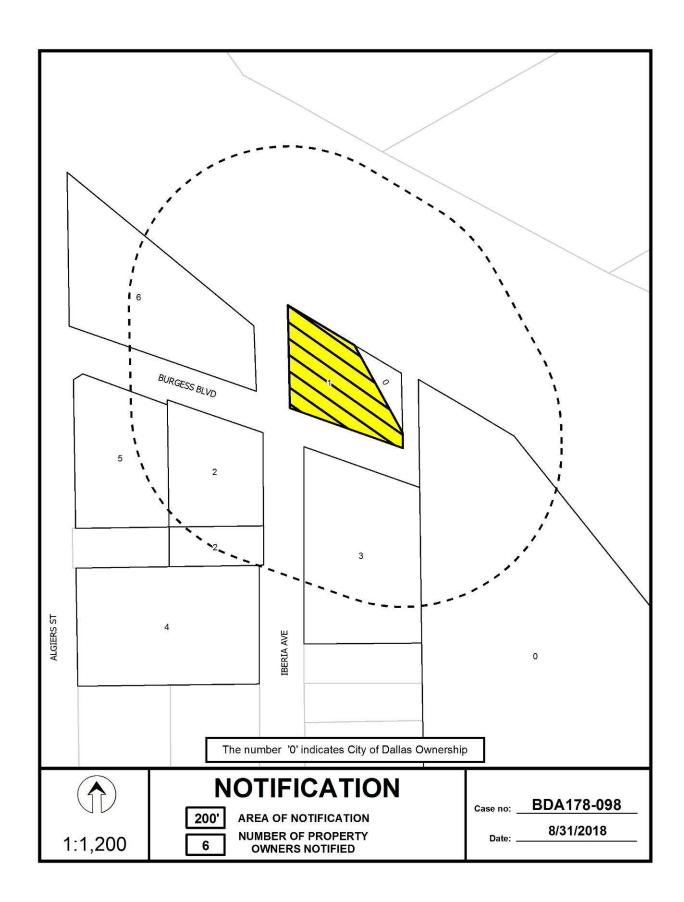

# 17 Property Owners Notified

| Label # | Address |                    | Owner                                |
|---------|---------|--------------------|--------------------------------------|
| 1       | 1542    | STEMMONS AVE       | PATTERSON ROBERT K & AMBER L         |
| 2       | 303     | EVERGREEN HILLS RD | KIM CAROLYN &                        |
| 3       | 1550    | STEMMONS AVE       | ZIEGLER MARLA L                      |
| 4       | 1528    | STEMMONS AVE       | MALONE THOMAS DEAN &                 |
| 5       | 1654    | HANDLEY DR         | ROSEN MATTHEW                        |
| 6       | 1640    | HANDLEY DR         | MALLINSON LUKE W &                   |
| 7       | 215     | W GREENBRIAR LN    | MERLINO ANDREW &                     |
| 8       | 1561    | STEMMONS AVE       | EBERHART BLAKE ALLEN & ANGELA NEYLON |
| 9       | 1551    | STEMMONS AVE       | TINDLE DAVID WELDON                  |
| 10      | 1535    | STEMMONS AVE       | BARLOW CLINTEN & WHITNEY             |
| 11      | 1707    | RIO VISTA DR       | MATHUR SANJAY S                      |
| 12      | 1629    | RIO VISTA DR       | HALEY STEVEN A &                     |
| 13      | 1625    | RIO VISTA DR       | HARTIN R BRUCE II &                  |
| 14      | 1619    | RIO VISTA DR       | WARREN MARK W & FAITH C              |
| 15      | 1726    | RIO VISTA DR       | DASILVA HUGO C JR &                  |
| 16      | 1718    | RIO VISTA DR       | SOSSAMON MICHAEL D & CHERRY H        |
| 17      | 1655    | HANDLEY DR         | CANAVATI NATALIE                     |