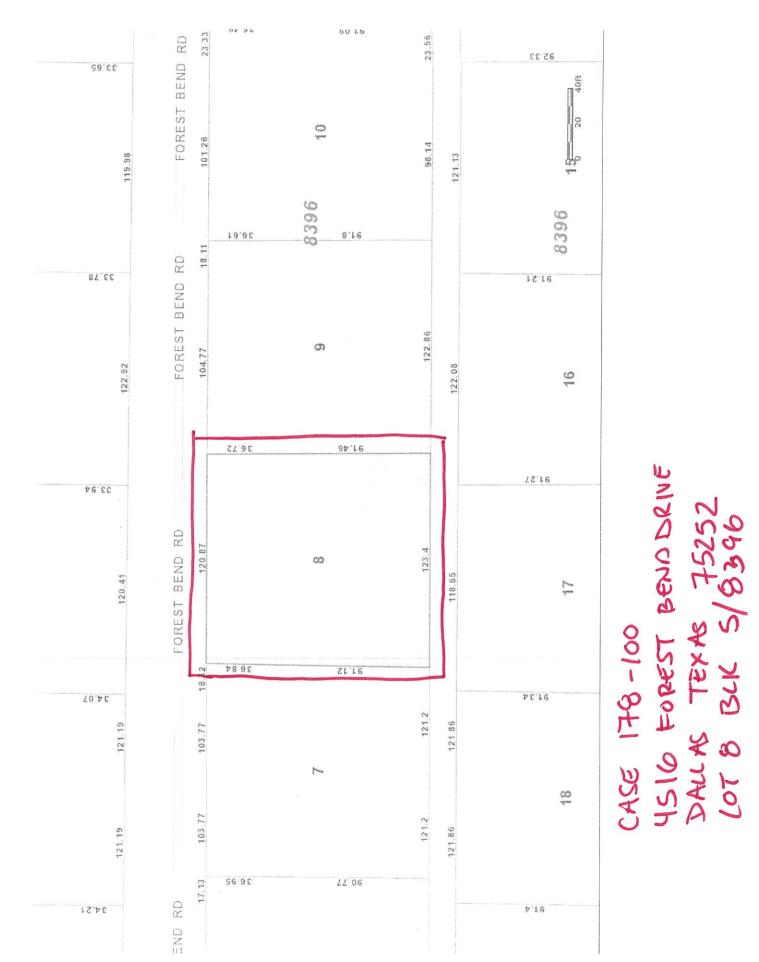

| BDA178-102(OA) | REQUEST: Application of Paul E. Turner, represented by Paula Lane, for a special exception to the single-family use regulations | 3 |
|----------------|---------------------------------------------------------------------------------------------------------------------------------|---|
|                | HOLDOVER CASE                                                                                                                   |   |
| BDA178-089(OA) | Bella Porta Place     REQUEST: Application of David H. Goettsche for a variance to the front yard setback regulations           | 4 |
|                | REGULAR CASE                                                                                                                    |   |
| BDA178-100(OA) | 4516 Forest Bend Road  REQUEST: Application of Tag Gilkeson for a variance to the side yard setback regulations                 | 5 |