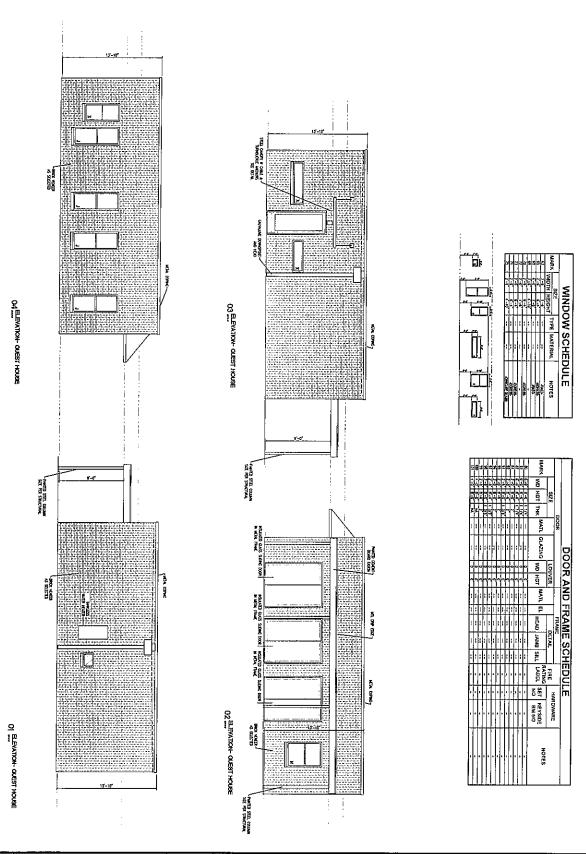

#### **GENERAL FACTS/STAFF ANALYSIS:**

- This request for a special exception to the single family use regulations focuses on constructing and maintaining a one-story additional "dwelling unit" structure on a site that is being developed with a two-story main single family home/dwelling unit structure.
- The site is zoned MU-1 where the Dallas Development Code permits moderate density retail, office, and/or multifamily residential uses in combination on single or contiguous building sites per lot.
- The residential use regulations of the Dallas Development Code defines a duplex as two dwelling units located on a lot and limits the duplex to only one main building per lot.
- The residential use regulations of the Dallas Development Code defines multifamily as three or more dwelling units located on a lot.
- The submitted site plan for this application denotes the locations of two building footprints for two separate dwelling units. Since the proposal does not meet the residential use regulations of the Dallas Development Code for a duplex or/and multifamily uses, Building Inspection has determined this proposal should be considered as a single family structure with an additional dwelling unit.
- The Dallas Development Code states that the board of adjustment may grant a special exception to authorize an additional dwelling unit in any district when, in the opinion of the board, the special exception will not: 1) be used as a rental accommodations; or 2) adversely affect neighboring properties.
- The Dallas Development Code defines a "dwelling unit" as "one or more rooms to be a single housekeeping unit to accommodate one family and containing one or more kitchens, one or more bathrooms, and one or more bedrooms."
- The Dallas Development Code defines "kitchen" as "any room or area used for cooking or preparing food and containing one or more ovens, stoves, hot plates, or microwave ovens; one or more refrigerators; and one or more sinks. This definition does not include outdoor cooking facilities."

BDA178-098 2 - 2 Panel C

- The Dallas Development Code defines "bathroom" as "any room used for personal hygiene and containing a shower or bathtub, or containing a toilet and sink."
- The Dallas Development Code defines "bedroom" as "any room in a dwelling unit other than a kitchen, dining room, living room, bathroom, or closet. Additional dining rooms and living rooms, and all dens, game rooms, sun rooms, and other similar rooms are considered bedrooms."
- The submitted site plan denotes the locations of two building footprints, the larger of the two with what appears to be the main dwelling structure and the proposed additional dwelling unit denoted as "guest house".
- The submitted floor plan of what appears to be the "guest house" denoted on the site plan shows a number of rooms/features that Building Inspection has determined makes it an additional dwelling unit - that is per Code definition: "one or more rooms to be a single housekeeping unit to accommodate one family and containing one or more kitchens, one or more bathrooms, and one or more bedrooms."
- This request centers on the function of what is proposed to be inside the smaller structure on the site – the "guest house", specifically its collection of rooms/features shown on the floor plan.
- The application states a request has been made to: "accommodate family elders and accommodate visiting relatives".
- DCAD records indicate "no main improvement" for the property at 4802 Iberia Avenue.
- According to the submitted site plan the main structure contains 3,247 square feet of total/living area and the additional dwelling unit structure contains 1,260 square feet.
- On August 24, 2018, the applicant provided two letters from his neighbors supporting the proposed additional dwelling unit, located at 4802 Iberia Avenue, to the Board of Adjustment Senior Planner (see Attachment A).
- The applicant has the burden of proof in establishing that the additional dwelling unit will not be used as rental accommodations (by providing deed restrictions, if approved) and will not adversely affect neighboring properties.
- If the Board were to approve this request, the Board may choose to impose a
  condition that the applicant comply with the site plan if they feel it is necessary to
  ensure that the special exception will not adversely affect neighboring properties.
  But granting this special exception request will not provide any relief to the Dallas
  Development Code regulations other than allowing an additional dwelling unit on the
  site (i.e. development on the site must meet all required code requirements).
- The Dallas Development Code states that in granting this type of special exception, the board shall require the applicant to deed restrict the subject property to prevent the use of the additional dwelling unit as rental accommodations.
- If the Board were to grant this request, Building Inspection would view the structure denoted on the submitted site plan as "guest house" as an additional "dwelling unit".