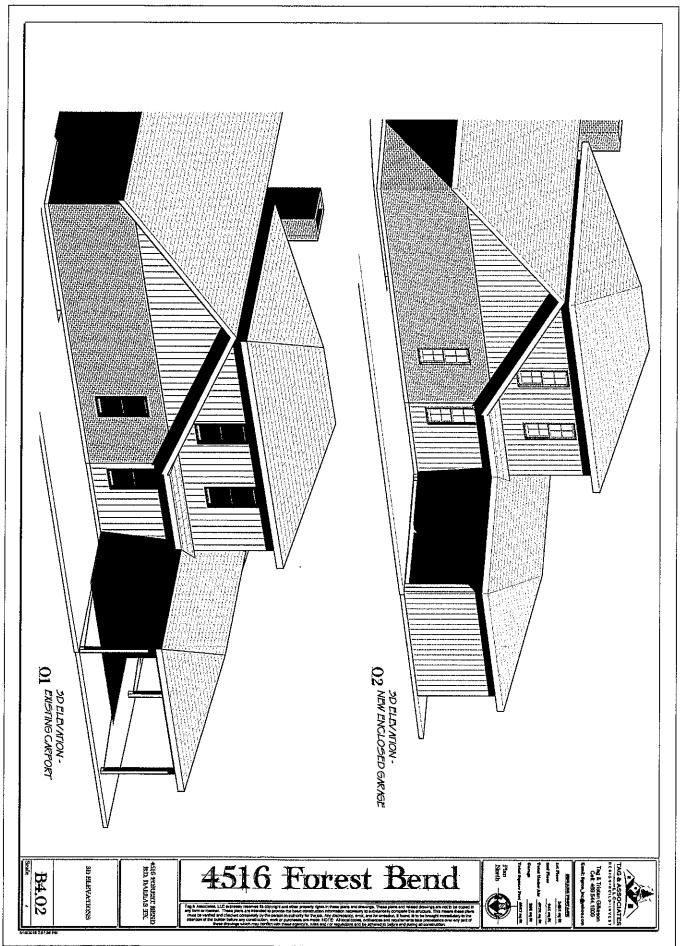

#### REQUEST:

A request for a special exception to the single family use regulations is made to construct and maintain a two-story additional "dwelling unit" structure on a site developed with a one-story main single family home/dwelling unit structure.