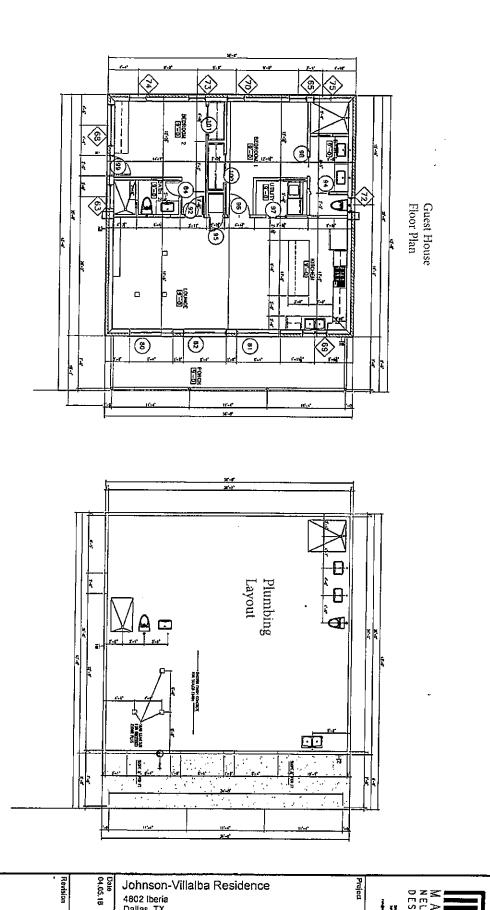

#### **GENERAL FACTS/STAFF ANALYSIS:**

- This request for a special exception to the single family use regulations focuses on constructing and maintaining a one-story additional "dwelling unit" structure on a site that is being developed with a two-story main single family home/dwelling unit structure.
- The site is zoned MU-1 where the Dallas Development Code permits moderate density retail, office, and/or multifamily residential uses in combination on single or contiguous building sites per lot.
- The residential use regulations of the Dallas Development Code defines a duplex as two dwelling units located on a lot and limits the duplex to only one main building per lot.
- The residential use regulations of the Dallas Development Code defines multifamily as three or more dwelling units located on a lot.
- The submitted site plan for this application denotes the locations of two building footprints for two separate dwelling units. Since the proposal does not meet the residential use regulations of the Dallas Development Code for a duplex or/and multifamily uses, Building Inspection has determined this proposal should be considered as a single family structure with an additional dwelling unit.
- The Dallas Development Code states that the board of adjustment may grant a special exception to authorize an additional dwelling unit in any district when, in the opinion of the board, the special exception will not: 1) be used as a rental accommodations; or 2) adversely affect neighboring properties.
- The Dallas Development Code defines a "dwelling unit" as "one or more rooms to be a single housekeeping unit to accommodate one family and containing one or more kitchens, one or more bathrooms, and one or more bedrooms."
- The Dallas Development Code defines "kitchen" as "any room or area used for cooking or preparing food and containing one or more ovens, stoves, hot plates, or microwave ovens; one or more refrigerators; and one or more sinks. This definition does not include outdoor cooking facilities."

BDA178-098 2 - 2 Panel C

- The Dallas Development Code defines "bathroom" as "any room used for personal hygiene and containing a shower or bathtub, or containing a toilet and sink."
- The Dallas Development Code defines "bedroom" as "any room in a dwelling unit other than a kitchen, dining room, living room, bathroom, or closet. Additional dining rooms and living rooms, and all dens, game rooms, sun rooms, and other similar rooms are considered bedrooms."
- The submitted site plan denotes the locations of two building footprints, the larger of the two with what appears to be the main dwelling structure and the proposed additional dwelling unit denoted as "guest house".
- The submitted floor plan of what appears to be the "guest house" denoted on the site plan shows a number of rooms/features that Building Inspection has determined makes it an additional dwelling unit - that is per Code definition: "one or more rooms to be a single housekeeping unit to accommodate one family and containing one or more kitchens, one or more bathrooms, and one or more bedrooms."
- This request centers on the function of what is proposed to be inside the smaller structure on the site – the "guest house", specifically its collection of rooms/features shown on the floor plan.
- The application states a request has been made to: "accommodate family elders and accommodate visiting relatives".
- DCAD records indicate "no main improvement" for the property at 4802 Iberia Avenue.
- According to the submitted site plan the main structure contains 3,247 square feet of total/living area and the additional dwelling unit structure contains 1,260 square feet.
- On August 24, 2018, the applicant provided two letters from his neighbors supporting the proposed additional dwelling unit, located at 4802 Iberia Avenue, to the Board of Adjustment Senior Planner (see Attachment A).
- The applicant has the burden of proof in establishing that the additional dwelling unit will not be used as rental accommodations (by providing deed restrictions, if approved) and will not adversely affect neighboring properties.
- If the Board were to approve this request, the Board may choose to impose a
  condition that the applicant comply with the site plan if they feel it is necessary to
  ensure that the special exception will not adversely affect neighboring properties.
  But granting this special exception request will not provide any relief to the Dallas
  Development Code regulations other than allowing an additional dwelling unit on the
  site (i.e. development on the site must meet all required code requirements).
- The Dallas Development Code states that in granting this type of special exception, the board shall require the applicant to deed restrict the subject property to prevent the use of the additional dwelling unit as rental accommodations.
- If the Board were to grant this request, Building Inspection would view the structure denoted on the submitted site plan as "guest house" as an additional "dwelling unit".