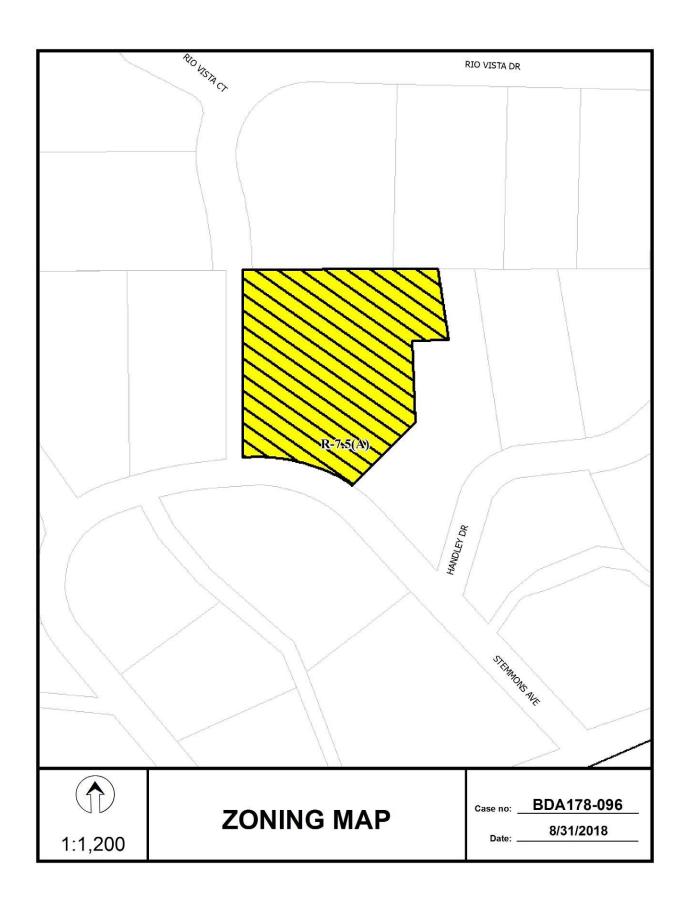

FILE NUMBER: BDA178-096(OA)

**BUILDING OFFICIAL'S REPORT:** Application of Robert Kenneth Patterson, represented by Kenneth Goggin, for a special exception to the single family use regulations at 1542 Stemmons Avenue. This property is more fully described as Lot 4 & 5 & Pt of 6 & 7, Block A/3778, and is zoned R-7.5(A), which limits the number of dwelling units to one. The applicant proposes to construct and/or maintain an additional dwelling unit, which will require a special exception to the single family use regulations.

#### Zoning:

<u>Site</u>: R-7.5(A) (Single family district 7,500 square feet)

BDA178-096 1 - 1 Panel C

North: R-7.5(A) (Single family district 7,500 square feet)
South: R-7.5(A) (Single family district 7,500 square feet)
East: R-7.5(A) (Single family district 7,500 square feet)
West: R-7.5(A) (Single family district 7,500 square feet)