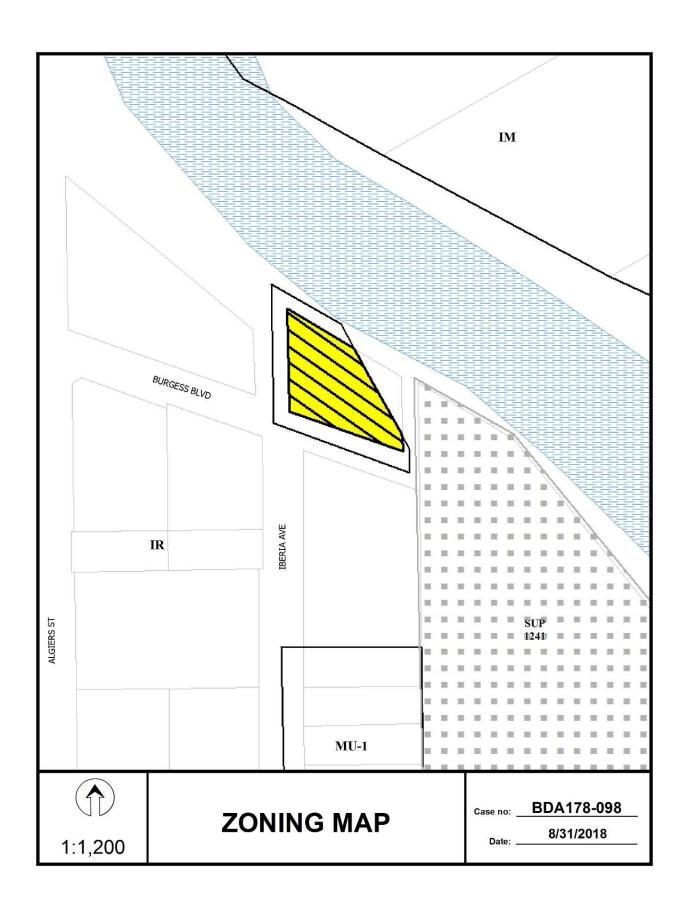

FILE NUMBER: BDA178-098(OA)

**BUILDING OFFICIAL'S REPORT:** Application of Nicolas Villalba for a special exception to the single family use regulations at 4802 Iberia Avenue. This property is more fully described as Lot 1A, Block 15/8570, and is zoned MU-1, which limits the number of dwelling units for a single family use in this zoning district to one. The applicant proposes to construct and/or maintain an additional dwelling unit for a single family use, which will require a special exception to the single family use regulations.

#### Zoning:

Site: MU-1 Mixed Use District
North: IM Industrial Manufacturing

South: IR Industrial Research District

East: IR Industrial Research District; SUP No. 1241

West: IR Industrial Research District