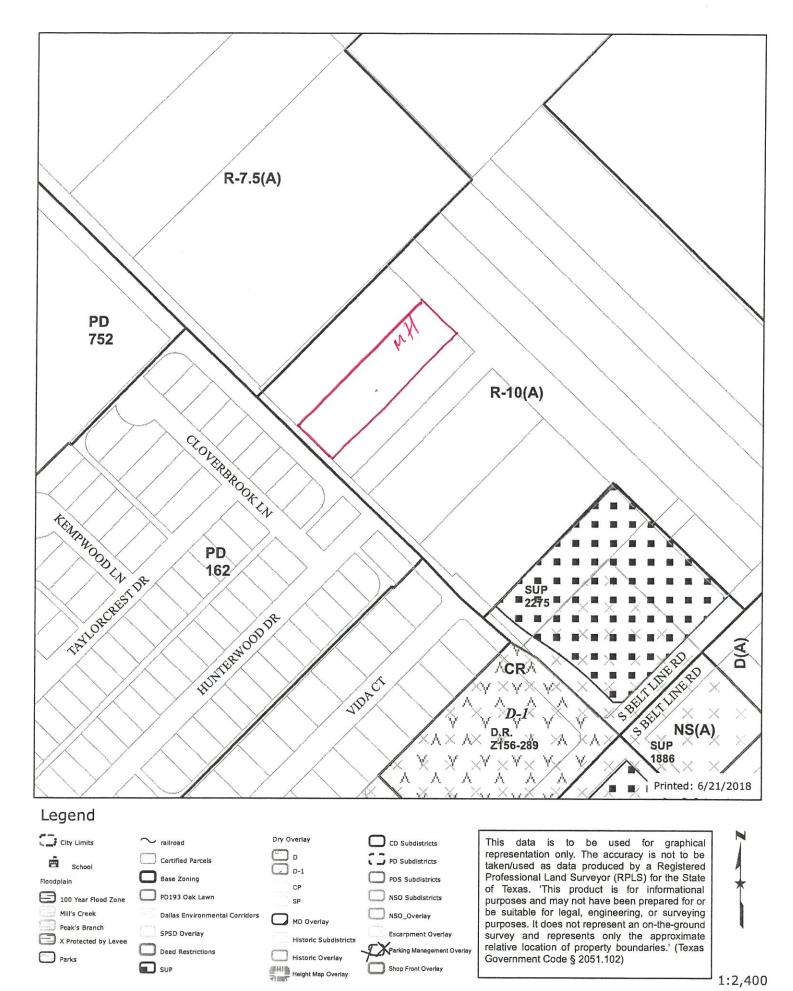

# **BACKGROUND INFORMATION:**

# Zoning:

Site: CD 12 (Conservation District)
 North: CD 12 (Conservation District)
 South: CD 12 (Conservation District)
 East: CD 12 (Conservation District)
 West: CD 12 (Conservation District)

## Land Use:

The subject site is developed with a single family home. The areas to the north, east, south, and west are to be developed with single family uses.