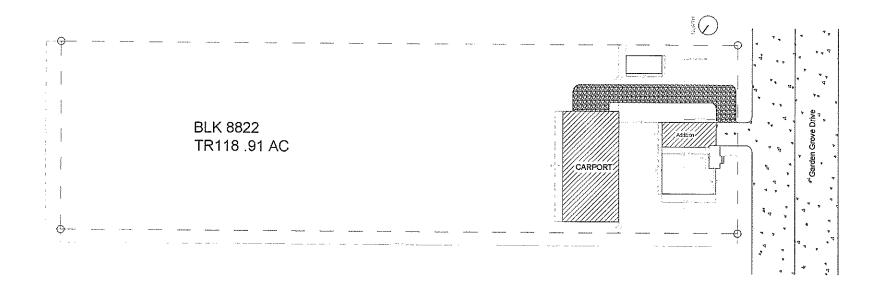

# **BACKGROUND INFORMATION:**

# Zoning:

Site: CD 12 (Conservation District)
 North: CD 12 (Conservation District)
 South: CD 12 (Conservation District)
 East: CD 12 (Conservation District)
 West: CD 12 (Conservation District)

## Land Use:

The subject site is developed with a single family home. The areas to the north, east, south, and west are to be developed with single family uses.