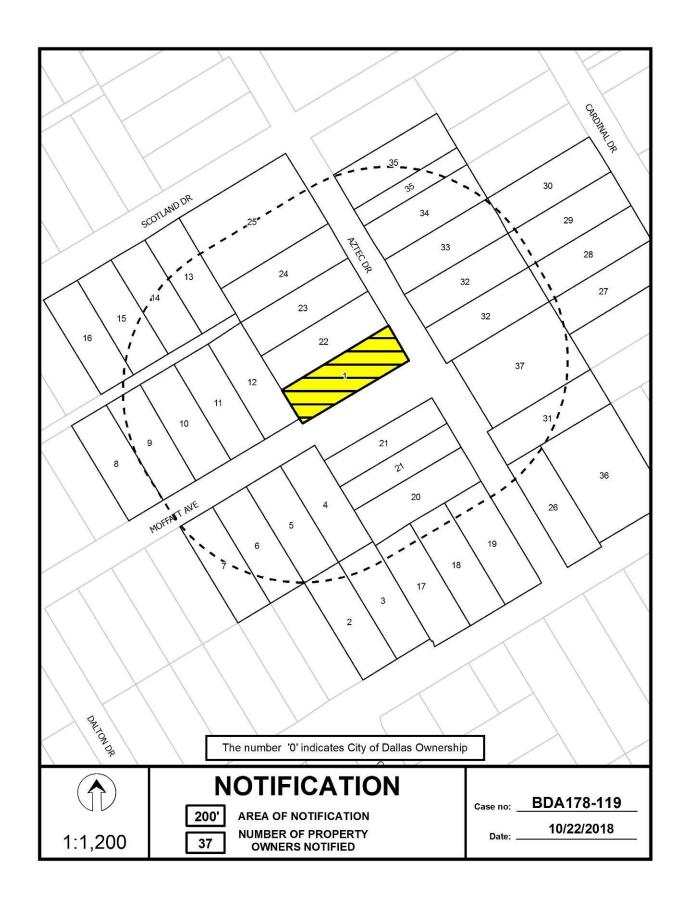

FILE NUMBER: BDA178-119(OA)

<u>BUILDING OFFICIAL'S REPORT</u>: Application of Harold Lewis for a variance to the front yard setback regulations at 4323 Aztec Drive. This property is more fully described as Lot 8, Block 1/6083, and is zoned R 7.5(A), which requires a front yard setback of 25 feet. The applicant proposes to construct and maintain a structure and provide a 5 foot front yard setback, which will require a 20 foot variance to the front yard setback regulations.

**LOCATION**: 4323 Aztec Drive

**APPLICANT:** Harold Lewis