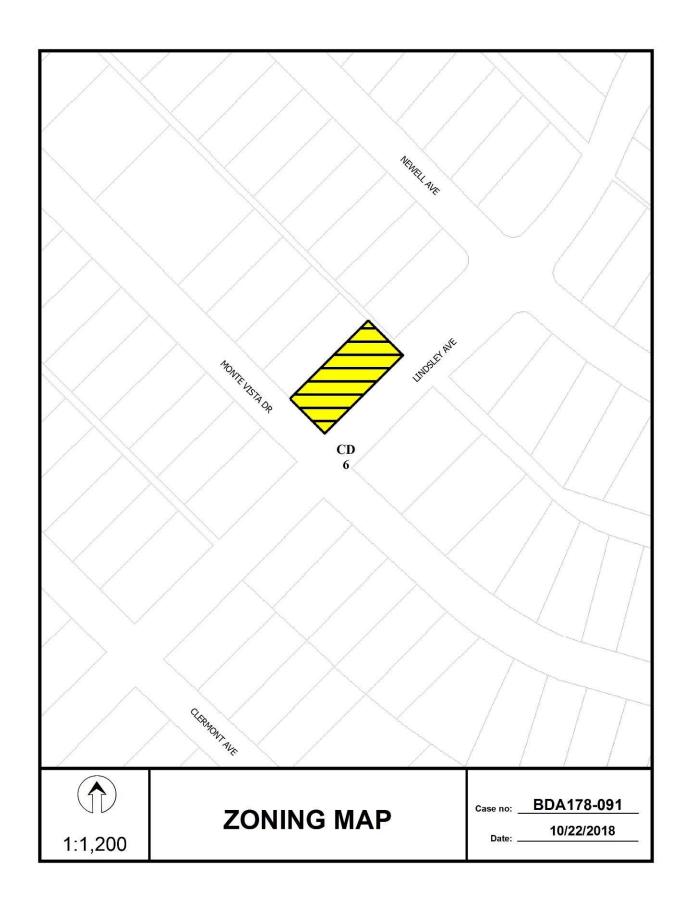

FILE NUMBER: BDA178-091OA)

<u>BUILDING OFFICIAL'S REPORT</u>: Application of Christi Guess for a special exception to the visual obstruction regulations at 714 Monte Vista Drive. This property is more fully described as Lot 1, Block 9/2217, and is zoned CD 6, which requires a 20 foot visibility triangle at driveway approaches. The applicant proposes to locate and maintain items in a required visibility triangle, which will require a special exception to the visual obstruction regulations.

**LOCATION**: 714 Monte Vista Drive

**APPLICANT:** Christi Guess

# **REQUEST:**

A request for special exception to the visual obstruction regulations is made to maintain portions of a 6' high solid wood fence with a 6' high swing wood gate in the 20' visibility triangle on the southwest side of the driveway into the site from Lindsley Avenue on a site developed with a single-family home.

### Zoning:

BDA178-091 1 - 1 Panel A

Site: CD 6 (Conservation District)
 North: CD 6 (Conservation District)
 South: CD 6 (Conservation District)
 East: CD 6 (Conservation District)
 West: CD 6 (Conservation District)