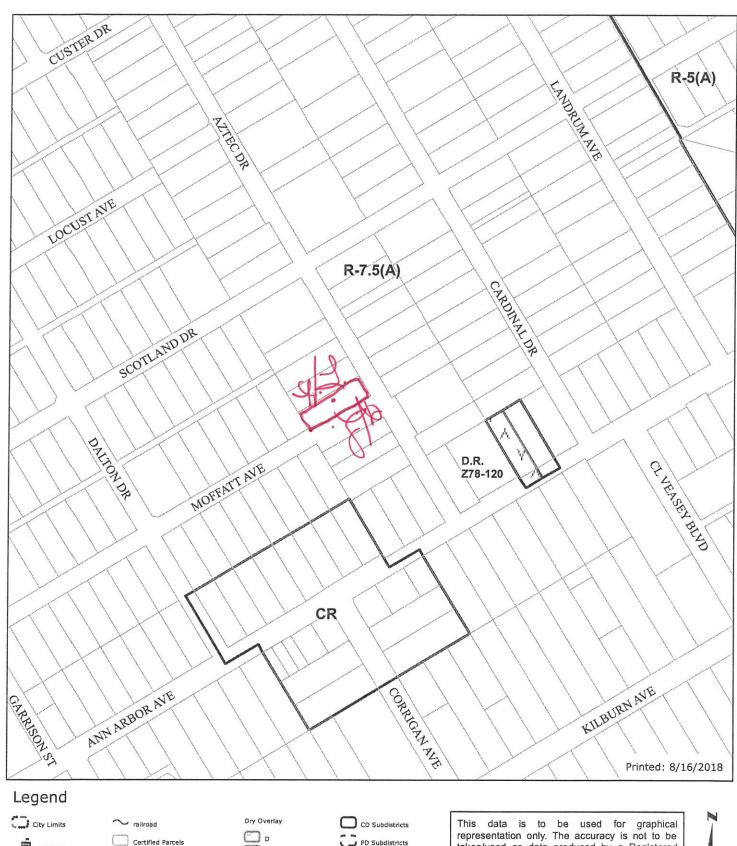

FILE NUMBER: BDA178-119(OA)

<u>BUILDING OFFICIAL'S REPORT</u>: Application of Harold Lewis for a variance to the front yard setback regulations at 4323 Aztec Drive. This property is more fully described as Lot 8, Block 1/6083, and is zoned R 7.5(A), which requires a front yard setback of 25 feet. The applicant proposes to construct and maintain a structure and provide a 5 foot front yard setback, which will require a 20 foot variance to the front yard setback regulations.

# **Zoning:**

Site: R-7.5 (A) (Single family district 7,500 square-feet)
North: R-7.5 (A) (Single family district 7,500 square-feet)
South: R-7.5 (A) (Single family district 7,500 square-feet)
East: R-7.5 (A) (Single family district 7,500 square-feet)
West: R-7.5 (A) (Single family district 7,500 square-feet)