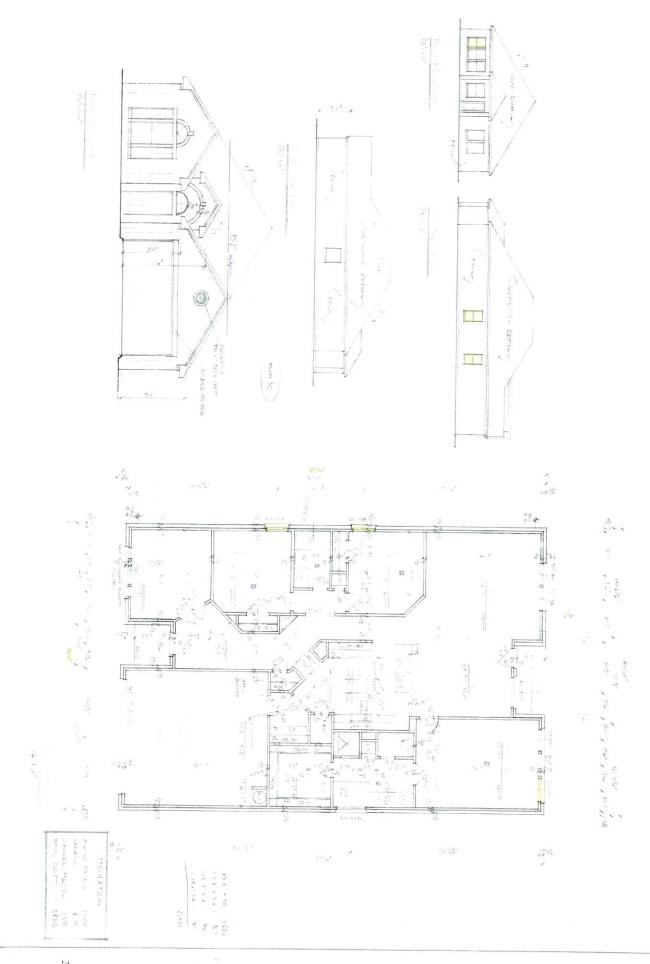

# REQUEST:

A request for a variance to the front yard setback regulations of 20' is made to construct and maintain a one-story single family home structure with a total "slab area" of approximately 2,400 square feet or with a total "home size" of approximately 1,900 square feet, part of which is to be located 5' from one of the site's two front property lines (Moffatt Avenue) or 20' into this 25' front yard setback on a site that is undeveloped.

#### Rationale:

- Staff concluded that the subject site is unique and different from most lots in the R-7.5 (A) zoning district in that it is restrictive in area due to having two, 25' front yard setbacks when most lots in this zoning district have one 25' front yard setback. The 50' wide subject site has 20' of developable width available once a 25' front yard setback is accounted for on the southwest and a 5' side yard setback is accounted for on the northwest If the lot were more typical to others in the zoning district with only one front yard setback, the 50' wide site would have 40' of developable width.
- Staff concluded that the applicant has shown by submitting a document indicating among other things that the total home size of the proposed home on the subject site at approximately 1,900 square feet is commensurate to 3 other homes in the same R-7.5 (A) zoning district that have an average home size of approximately 1,700 square feet.