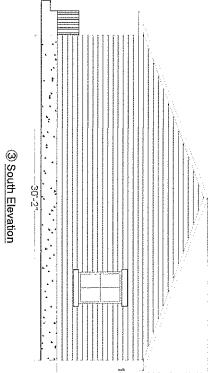

# **REQUEST:**

A request for special exception to the visual obstruction regulations is made to maintain portions of a 6' high solid wood fence with a 6' high swing wood gate in the 20' visibility triangle on the southwest side of the driveway into the site from Lindsley Avenue on a site developed with a single-family home.

# **GENERAL FACTS/STAFF ANALYSIS:**

- This request for special exception to the visual obstruction regulations focuses on maintaining portions of a 6' high solid wood fence with a 6' high swing wood gate in the 20' visibility triangle on the southwest side of the driveway into the site from Lindsley Avenue on a site developed with a single-family home.
- Section 51A-4.602(d) of the Dallas Development Code states the following: a person shall not erect, place, or maintain a structure, berm, plant life or any other item on a lot if the item is:
  - in a visibility triangle as defined in the Code (45 foot visibility triangles at street intersections and 20 foot visibility triangles at drive approaches and at alleys on properties zoned single family); and
  - between two and a half and eight feet in height measured from the top of the adjacent street curb (or the grade of the portion on the street adjacent to the visibility triangle).
- The property is located in Conservation District 6 which requires the portion of a lot with a triangular area formed by connecting together the point of intersection of the edge of a driveway or alley and the adjacent street curb line (or, if there is no street curb, what would be the normal street curb line) and points on the driveway or alley edge end the street curb line 20 feet from the intersection.
- A site plan and elevation have been submitted indicating portions of a 6' high solid wood fence with a 6' high swing wood gate in the 20' visibility triangle on the southwest side of the driveway into the site from Lindsley Avenue.
- The Sustainable Development Department Senior Engineer has submitted a review comment sheet marked "Has no objections".
- The applicant has the burden of proof in establishing how granting the request for special exception, to the visual obstruction regulations, to maintain portions of a 6' high solid wood fence with a 6' high swing wood gate in the 20' visibility triangle on the southwest side of the driveway into the site from Lindsley Avenue do not constitute a traffic hazard.