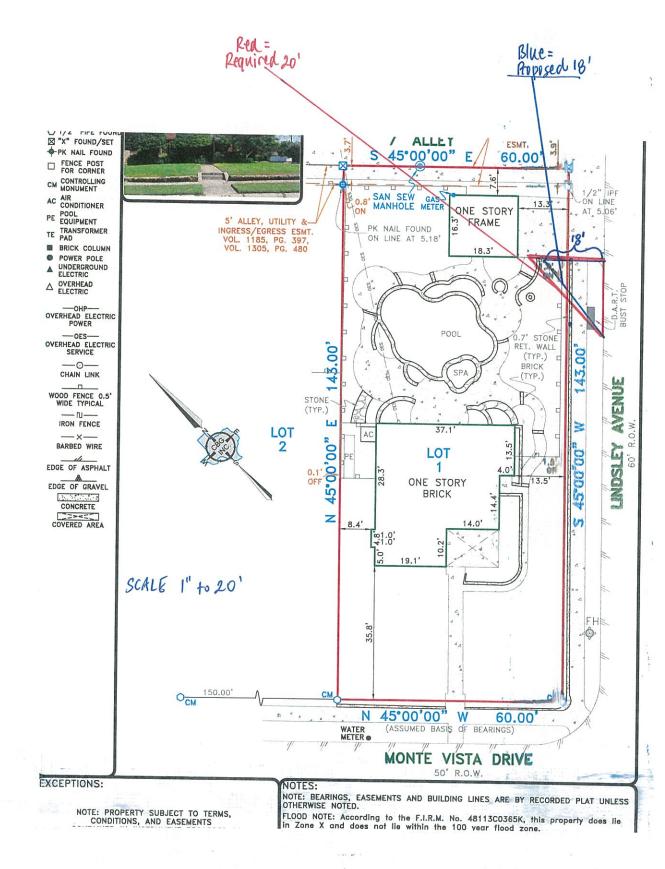

FILE NUMBER: BDA178-091OA)

<u>BUILDING OFFICIAL'S REPORT</u>: Application of Christi Guess for a special exception to the visual obstruction regulations at 714 Monte Vista Drive. This property is more fully described as Lot 1, Block 9/2217, and is zoned CD 6, which requires a 20 foot visibility triangle at driveway approaches. The applicant proposes to locate and maintain items in a required visibility triangle, which will require a special exception to the visual obstruction regulations.

# **REQUEST:**

A request for special exception to the visual obstruction regulations is made to maintain portions of a 6' high solid wood fence with a 6' high swing wood gate in the 20' visibility triangle on the southwest side of the driveway into the site from Lindsley Avenue on a site developed with a single-family home.

# **GENERAL FACTS/STAFF ANALYSIS:**

- This request for special exception to the visual obstruction regulations focuses on maintaining portions of a 6' high solid wood fence with a 6' high swing wood gate in the 20' visibility triangle on the southwest side of the driveway into the site from Lindsley Avenue on a site developed with a single-family home.
- Section 51A-4.602(d) of the Dallas Development Code states the following: a person shall not erect, place, or maintain a structure, berm, plant life or any other item on a lot if the item is:
  - in a visibility triangle as defined in the Code (45 foot visibility triangles at street intersections and 20 foot visibility triangles at drive approaches and at alleys on properties zoned single family); and
  - between two and a half and eight feet in height measured from the top of the adjacent street curb (or the grade of the portion on the street adjacent to the visibility triangle).
- The property is located in Conservation District 6 which requires the portion of a lot with a triangular area formed by connecting together the point of intersection of the edge of a driveway or alley and the adjacent street curb line (or, if there is no street curb, what would be the normal street curb line) and points on the driveway or alley edge end the street curb line 20 feet from the intersection.
- A site plan and elevation have been submitted indicating portions of a 6' high solid wood fence with a 6' high swing wood gate in the 20' visibility triangle on the southwest side of the driveway into the site from Lindsley Avenue.
- The Sustainable Development Department Senior Engineer has submitted a review comment sheet marked "Has no objections".
- The applicant has the burden of proof in establishing how granting the request for special exception, to the visual obstruction regulations, to maintain portions of a 6' high solid wood fence with a 6' high swing wood gate in the 20' visibility triangle on the southwest side of the driveway into the site from Lindsley Avenue do not constitute a traffic hazard.

BDA178-091 1 - 2 Panel A

 Granting this request with a condition imposed that the applicant complies with the submitted site plan and elevation would limit the items to be maintained in the southwest side of the 20' drive approach visibility triangle into the site from Lindsley Avenue to that what is shown on these documents – portions of a 6' high solid wood fence and a 6' high wood swing gate.