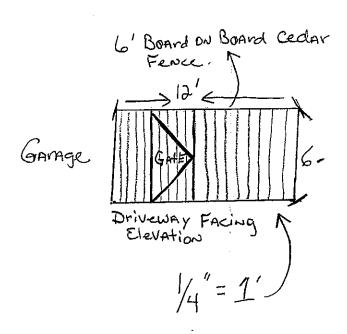

# **REQUEST:**

A request for special exception to the visual obstruction regulations is made to maintain portions of a 6' high solid wood fence with a 6' high swing wood gate in the 20' visibility triangle on the southwest side of the driveway into the site from Lindsley Avenue on a site developed with a single-family home.

# **GENERAL FACTS/STAFF ANALYSIS:**

- This request for special exception to the visual obstruction regulations focuses on maintaining portions of a 6' high solid wood fence with a 6' high swing wood gate in the 20' visibility triangle on the southwest side of the driveway into the site from Lindsley Avenue on a site developed with a single-family home.
- Section 51A-4.602(d) of the Dallas Development Code states the following: a person shall not erect, place, or maintain a structure, berm, plant life or any other item on a lot if the item is:
  - in a visibility triangle as defined in the Code (45 foot visibility triangles at street intersections and 20 foot visibility triangles at drive approaches and at alleys on properties zoned single family); and
  - between two and a half and eight feet in height measured from the top of the adjacent street curb (or the grade of the portion on the street adjacent to the visibility triangle).
- The property is located in Conservation District 6 which requires the portion of a lot with a triangular area formed by connecting together the point of intersection of the edge of a driveway or alley and the adjacent street curb line (or, if there is no street curb, what would be the normal street curb line) and points on the driveway or alley edge end the street curb line 20 feet from the intersection.
- A site plan and elevation have been submitted indicating portions of a 6' high solid wood fence with a 6' high swing wood gate in the 20' visibility triangle on the southwest side of the driveway into the site from Lindsley Avenue.
- The Sustainable Development Department Senior Engineer has submitted a review comment sheet marked "Has no objections".
- The applicant has the burden of proof in establishing how granting the request for special exception, to the visual obstruction regulations, to maintain portions of a 6' high solid wood fence with a 6' high swing wood gate in the 20' visibility triangle on the southwest side of the driveway into the site from Lindsley Avenue do not constitute a traffic hazard.

BDA178-091 1 - 2 Panel A

 Granting this request with a condition imposed that the applicant complies with the submitted site plan and elevation would limit the items to be maintained in the southwest side of the 20' drive approach visibility triangle into the site from Lindsley Avenue to that what is shown on these documents – portions of a 6' high solid wood fence and a 6' high wood swing gate.