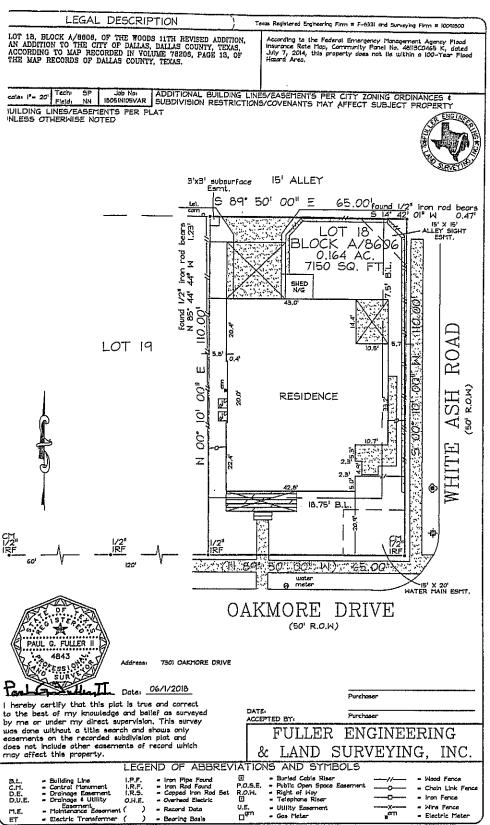

# **BACKGROUND INFORMATION:**

# Zoning:

Site: CD 12 (Conservation District)
 North: CD 12 (Conservation District)
 South: CD 12 (Conservation District)
 East: CD 12 (Conservation District)
 West: CD 12 (Conservation District)

## Land Use:

The subject site is developed with a single family home. The areas to the north, east, south, and west are to be developed with single family uses.