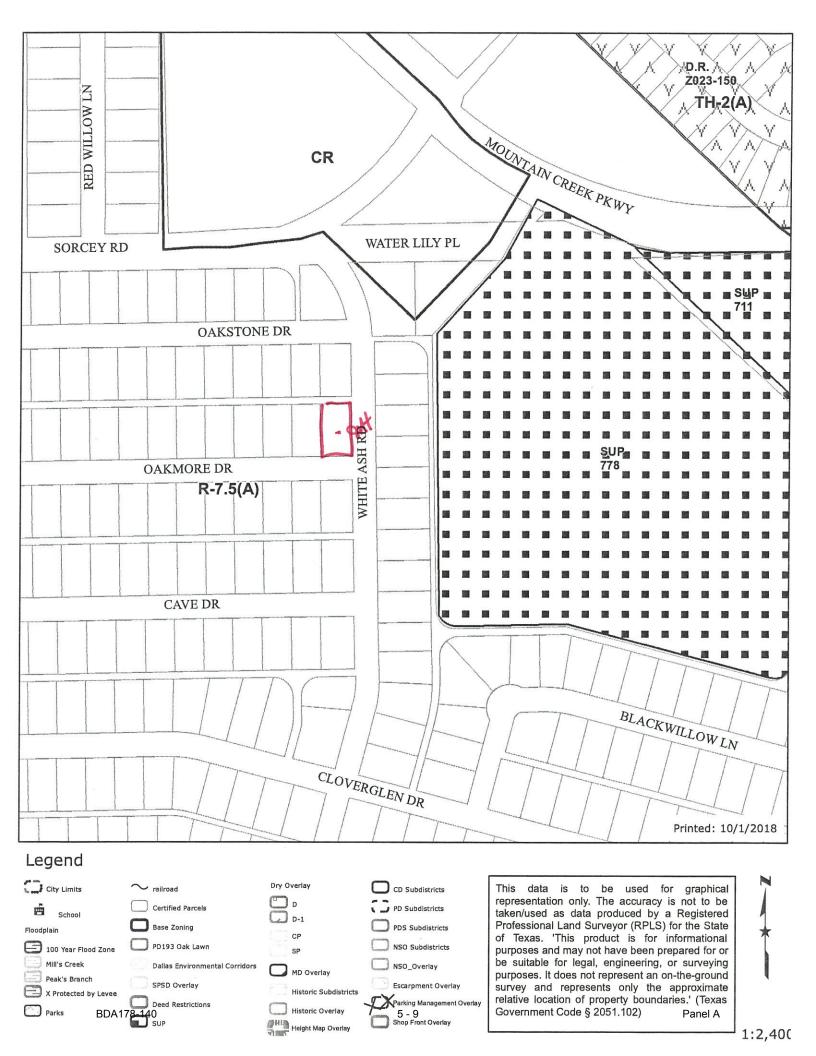

|

#### **Building Official's Report**

I hereby certify that

MONICA TORREZ

did submit a request

for a variance to the front yard setback regulations

at

7301 Oakmore Drive

BDA178-140. Application of MONICA TORREZ for a variance to the front yard setback regulations at 7301 OAKMORE DR. This property is more fully described as Lot 18, Block A/8606, and is zoned R-7.5(A), which requires a front yard setback of 25 feet. The applicant proposes to construct a single family residential structure and provide a 11 foot (inch front yard setback, which will require a 13 foot 6 inch variance to the front yard setback regulations.

Sincerely,

Philip Sikes, Building Official

BDA178-140 5 - 8 Panel A







24II GARDEN PARK COURT, ARLINGTON, TX. 76013 - PH# (817)856-2442, FAX# (817)451-5676



5 - 12

BDA178-140

4 South

Panel A



5 - 13



# Notification List of Property Owners BDA178-140

## 28 Property Owners Notified

| Label # | Address |               | Owner                       |
|---------|---------|---------------|-----------------------------|
| 1       | 7301    | OAKMORE DR    | TORREZ DAVID &              |
| 2       | 7200    | WATER LILY PL | SORCEY MOUNTAIN CREEK JV    |
| 3       | 7318    | OAKSTONE DR   | SESSION BARBARA A           |
| 4       | 7314    | OAKSTONE DR   | FOWLKS MYRTLE               |
| 5       | 7310    | OAKSTONE DR   | THOMAS MERLENE S            |
| 6       | 7306    | OAKSTONE DR   | RAMIREZ LEONARD & YOLANDA   |
| 7       | 7302    | OAKSTON