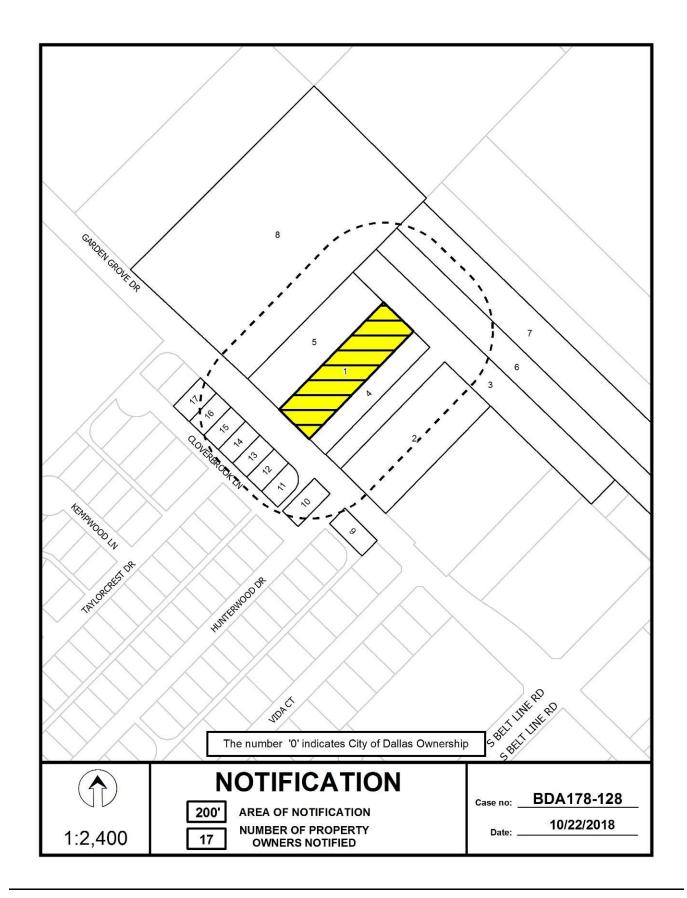

| REGULAR | CASES |
|---------|-------|
|---------|-------|

| BDA178-128(OA) | 13315 Garden Grove Drive  REQUEST: Application of Jorge Hernandez for a variance to the front yard setback regulations | 4 |
|----------------|------------------------------------------------------------------------------------------------------------------------|---|
| BDA178-140(OA) | 7301 Oakmore Drive  REQUEST: Application of Monica Torrez for a variance to the front yard setback regulations         | 5 |