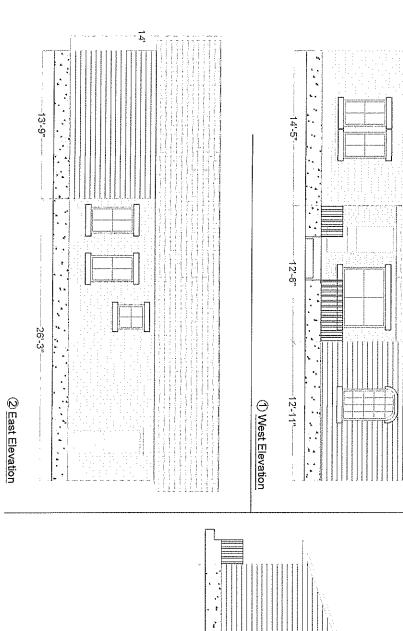

# **REQUEST:**

A request for special exception to the visual obstruction regulations is made to maintain portions of a 6' high solid wood fence with a 6' high swing wood gate in the 20' visibility triangle on the southwest side of the driveway into the site from Lindsley Avenue on a site developed with a single-family home.

# **GENERAL FACTS/STAFF ANALYSIS:**

- This request for special exception to the visual obstruction regulations focuses on maintaining portions of a 6' high solid wood fence with a 6' high swing wood gate in the 20' visibility triangle on the southwest side of the driveway into the site from Lindsley Avenue on a site developed with a single-family home.
- Section 51A-4.602(d) of the Dallas Development Code states the following: a person shall not erect, place, or maintain a structure, berm, plant life or any other item on a lot if the item is:
  - in a visibility triangle as defined in the Code (45 foot visibility triangles at street intersections and 20 foot visibility triangles at drive approaches and at alleys on properties zoned single family); and
  - between two and a half and eight feet in height measured from the top of the adjacent street curb (or the grade of the portion on the street adjacent to the visibility triangle).
- The property is located in Conservation District 6 which requires the portion of a lot with a triangular area formed by connecting together the point of intersection of the edge of a driveway or alley and the adjacent street curb line (or, if there is no street curb, what would be the normal street curb line) and points on the driveway or alley edge end the street curb line 20 feet from the intersection.
- A site plan and elevation have been submitted indicating portions of a 6' high solid wood fence with a 6' high swing wood gate in the 20' visibility triangle on the southwest side of the driveway into the site from Lindsley Avenue.
- The Sustainable Development Department Senior Engineer has submitted a review comment sheet marked "Has no objections".
- The applicant has the burden of proof in establishing how granting the request for special exception, to the visual obstruction regulations, to maintain portions of a 6' high solid wood fence with a 6' high swing wood gate in the 20' visibility triangle on the southwest side of the driveway into the site from Lindsley Avenue do not constitute a traffic hazard.