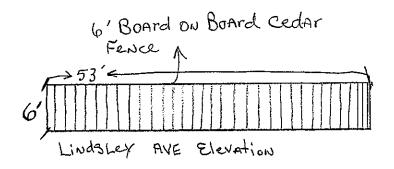

# **REQUEST:**

A request for special exception to the visual obstruction regulations is made to maintain portions of a 6' high solid wood fence with a 6' high swing wood gate in the 20' visibility triangle on the southwest side of the driveway into the site from Lindsley Avenue on a site developed with a single-family home.

# **GENERAL FACTS/STAFF ANALYSIS:**

- This request for special exception to the visual obstruction regulations focuses on maintaining portions of a 6' high solid wood fence with a 6' high swing wood gate in the 20' visibility triangle on the southwest side of the driveway into the site from Lindsley Avenue on a site developed with a single-family home.
- Section 51A-4.602(d) of the Dallas Development Code states the following: a person shall not erect, place, or maintain a structure, berm, plant life or any other item on a lot if the item is:
  - in a visibility triangle as defined in the Code (45 foot visibility triangles at street intersections and 20 foot visibility triangles at drive approaches and at alleys on properties zoned single family); and
  - between two and a half and eight feet in height measured from the top of the adjacent street curb (or the grade of the portion on the street adjacent to the visibility triangle).
- The property is located in Conservation District 6 which requires the portion of a lot with a triangular area formed by connecting together the point of intersection of the edge of a driveway or alley and the adjacent street curb line (or, if there is no street curb, what would be the normal street curb line) and points on the driveway or alley edge end the street curb line 20 feet from the intersection.
- A site plan and elevation have been submitted indicating portions of a 6' high solid wood fence with a 6' high swing wood gate in the 20' visibility triangle on the southwest side of the driveway into the site from Lindsley Avenue.
- The Sustainable Development Department Senior Engineer has submitted a review comment sheet marked "Has no objections".
- The applicant has the burden of proof in establishing how granting the request for special exception, to the visual obstruction regulations, to maintain portions of a 6' high solid wood fence with a 6' high swing wood gate in the 20' visibility triangle on the southwest side of the driveway into the site from Lindsley Avenue do not constitute a traffic hazard.

BDA178-091 1 - 2 Panel A

 Granting this request with a condition imposed that the applicant complies with the submitted site plan and elevation would limit the items to be maintained in the southwest side of the 20' drive approach visibility triangle into the site from Lindsley Avenue to that what is shown on these documents – portions of a 6' high solid wood fence and a 6' high wood swing gate.