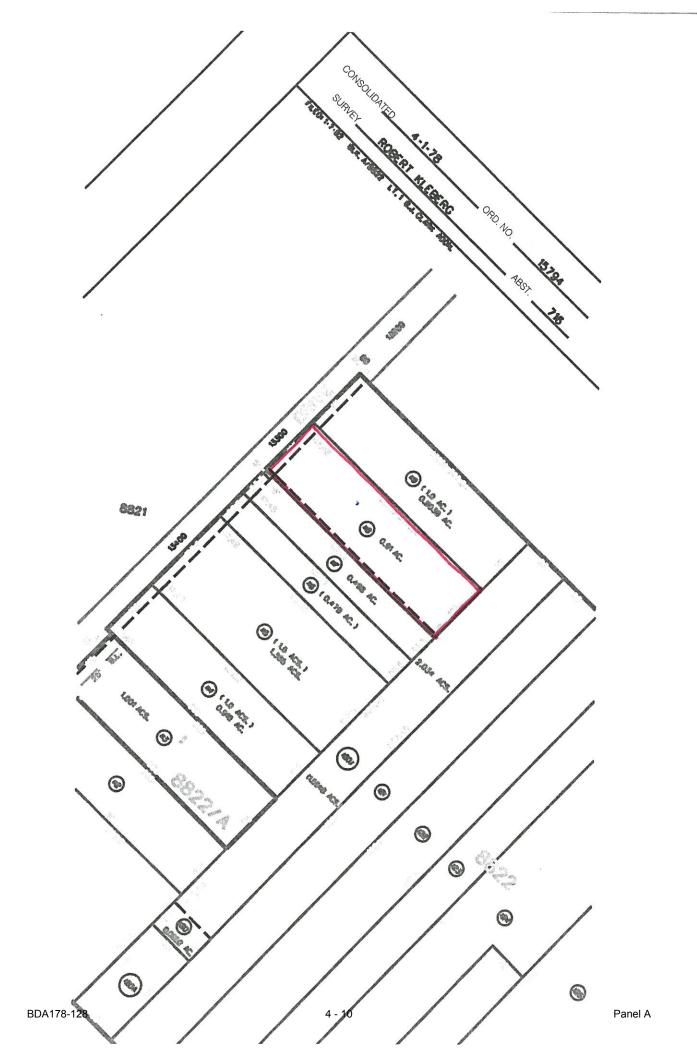

# **BACKGROUND INFORMATION:**

# Zoning:

Site: CD 12 (Conservation District)
 North: CD 12 (Conservation District)
 South: CD 12 (Conservation District)
 East: CD 12 (Conservation District)
 West: CD 12 (Conservation District)

## Land Use:

The subject site is developed with a single family home. The areas to the north, east, south, and west are to be developed with single family uses.