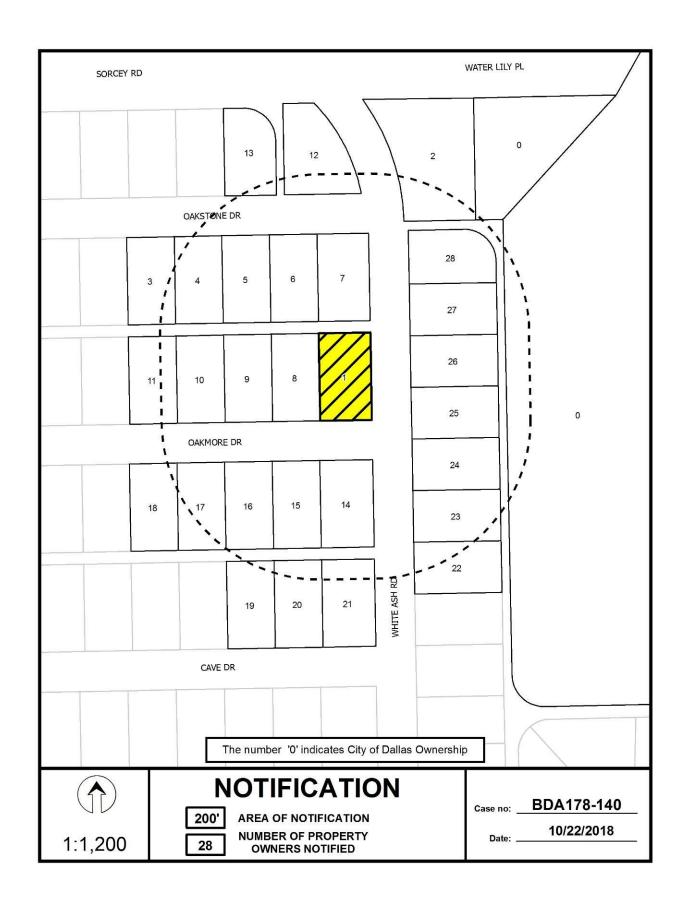

# **REQUEST:**

A request for special exception to the visual obstruction regulations is made to maintain portions of a 6' high solid wood fence with a 6' high swing wood gate in the 20' visibility triangle on the southwest side of the driveway into the site from Lindsley Avenue on a site developed with a single-family home.