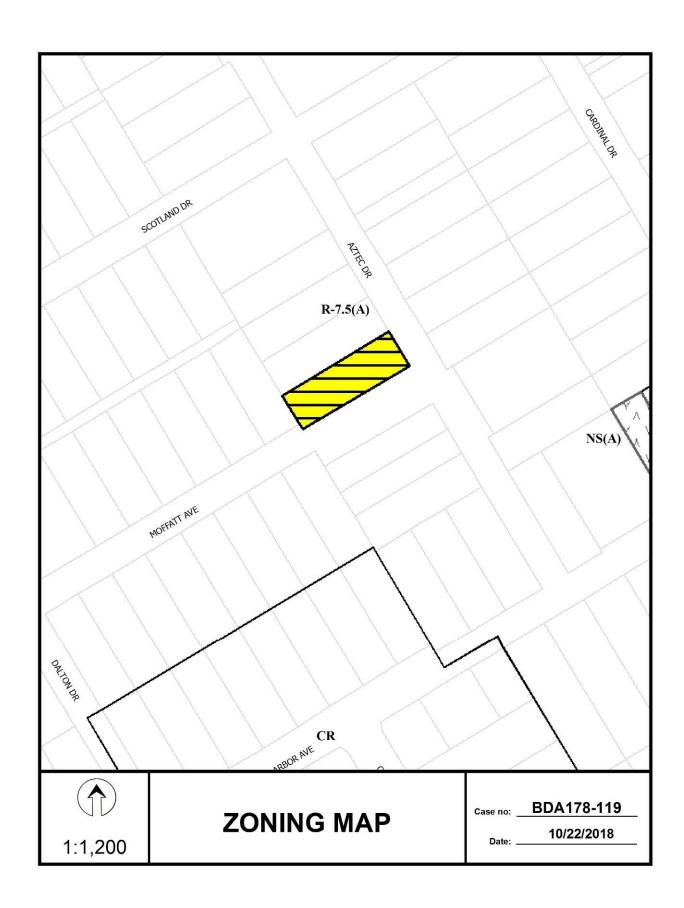

FILE NUMBER: BDA178-119(OA)

<u>BUILDING OFFICIAL'S REPORT</u>: Application of Harold Lewis for a variance to the front yard setback regulations at 4323 Aztec Drive. This property is more fully described as Lot 8, Block 1/6083, and is zoned R 7.5(A), which requires a front yard setback of 25 feet. The applicant proposes to construct and maintain a structure and provide a 5 foot front yard setback, which will require a 20 foot variance to the front yard setback regulations.

**LOCATION**: 4323 Aztec Drive

**APPLICANT:** Harold Lewis

# REQUEST:

A request for a variance to the front yard setback regulations of 20' is made to construct and maintain a one-story single family home structure with a total "slab area" of approximately 2,400 square feet or with a total "home size" of approximately 1,900 square feet, part of which is to be located 5' from one of the site's two front property lines (Moffatt Avenue) or 20' into this 25' front yard setback on a site that is undeveloped.

# **Zoning:**

Site: R-7.5 (A) (Single family district 7,500 square-feet)
North: R-7.5 (A) (Single family district 7,500 square-feet)
South: R-7.5 (A) (Single family district 7,500 square-feet)
East: R-7.5 (A) (Single family district 7,500 square-feet)
West: R-7.5 (A) (Single family district 7,500 square-feet)

- The subject site is located at the northwest corner of Aztec Drive and Moffatt Avenue. Regardless of how the structure is proposed to be oriented to front Aztec Drive, the subject site has a 25' front yard setback along both street frontages. The site has a 25' front yard setback along Aztec Drive, the shorter of the two frontages, which is always deemed the front yard setback on a corner lot in this zoning district. The site also has a 25' front yard setback along Moffatt Avenue, the longer of the two frontages of this corner lot, which is typically regarded as a side yard where a 5' side yard setback is required. However, the site's Moffatt Avenue frontage that would function as a side yard on the property is treated as a front yard setback nonetheless, to maintain the continuity of the established front yard setback established by the lots to the west that front/are oriented southeast towards Moffatt Avenue.
- The submitted site plan indicates the proposed structure is located 5' from the Moffatt Avenue's front property line or 20' into this 25' front yard setback.
- According to DCAD records, there are "no main improvement" or "no additional improvements" for property addressed at 4323 Aztec Drive.
- The subject site is flat, rectangular in shape (approximately 150' x 50'), and according to the submitted application is 0.175 acres (or approximately 7,600 square feet) in area. The site is zoned R-7.5 (A) where lots are typically 7,500 square feet in area.
- Most lots in the R-7.5 (A) zoning district have one 25' front yard setback, two 5' side yard setbacks, and one 5' rear yard setback; this site has two 55' front yard setbacks and two 5' side yard setbacks.
- The submitted site plan represents that approximately 1/2 of the structure is located in the 55' Moffatt Avenue front yard setback.
- The 50' wide subject site has 20' of developable width available once a 25' front yard setback is accounted for on the southeast and a 5' side yard setback is accounted for on the northwest. If the lot were more typical to others in the zoning district with only one front yard setback, the 50' wide site would have 40' of developable width.
- No variance would be necessary if the Moffatt Avenue frontage were a side yard since the site plan represents that the proposed home is 5' from the Moffatt Avenue property line and the side yard setback for properties zoned R-7.5 (A) is 5'.
- The applicant has submitted a document indicating among other things that the total home size of the proposed home on the subject site is approximately 1,900 square feet, and the average of 3 other properties in the same zoning is approximately 1,700 square feet.
- The applicant has the burden of proof in establishing the following:
  - That granting the variance to the front yard setback regulations will not be contrary to the public interest when owing to special conditions, a literal enforcement of this chapter would result in unnecessary hardship, and so that the spirit of the ordinance will be observed, and substantial justice done.
  - The variance is necessary to permit development of the subject site that differs from other parcels of land by being of such a restrictive area, shape, or slope, that the subject site cannot be developed in a manner commensurate with the development upon other parcels of land in districts with the same R-7.5 (A) zoning classification.