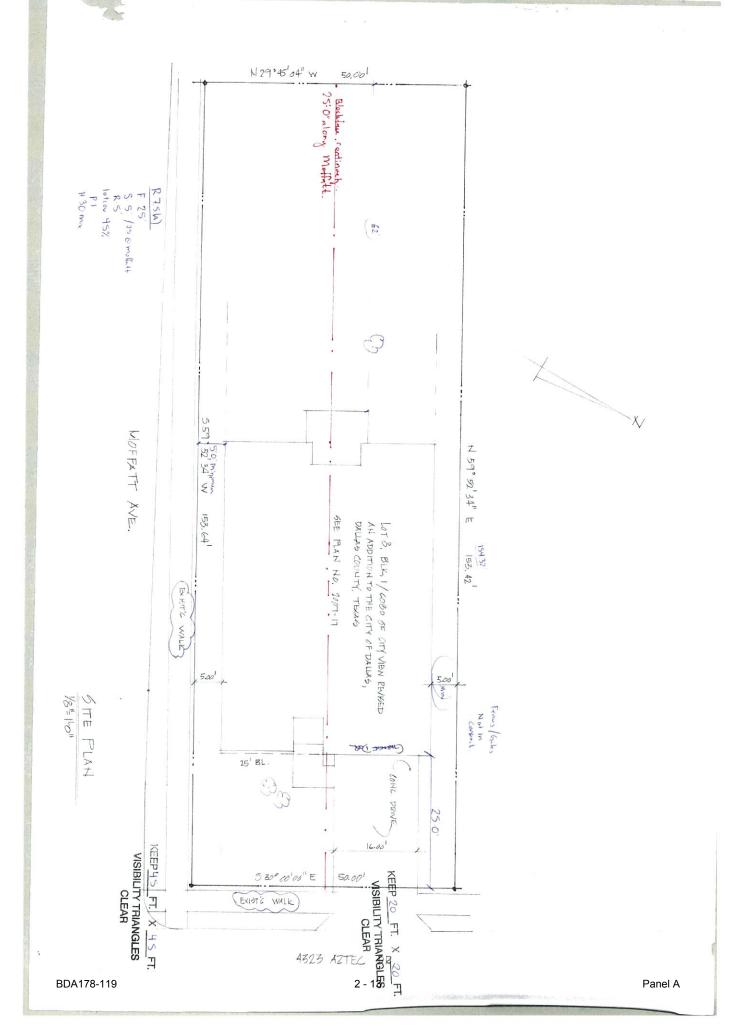

# REQUEST:

A request for a variance to the front yard setback regulations of 20' is made to construct and maintain a one-story single family home structure with a total "slab area" of approximately 2,400 square feet or with a total "home size" of approximately 1,900 square feet, part of which is to be located 5' from one of the site's two front property lines (Moffatt Avenue) or 20' into this 25' front yard setback on a site that is undeveloped.

- The subject site is located at the northwest corner of Aztec Drive and Moffatt Avenue. Regardless of how the structure is proposed to be oriented to front Aztec Drive, the subject site has a 25' front yard setback along both street frontages. The site has a 25' front yard setback along Aztec Drive, the shorter of the two frontages, which is always deemed the front yard setback on a corner lot in this zoning district. The site also has a 25' front yard setback along Moffatt Avenue, the longer of the two frontages of this corner lot, which is typically regarded as a side yard where a 5' side yard setback is required. However, the site's Moffatt Avenue frontage that would function as a side yard on the property is treated as a front yard setback nonetheless, to maintain the continuity of the established front yard setback established by the lots to the west that front/are oriented southeast towards Moffatt Avenue.
- The submitted site plan indicates the proposed structure is located 5' from the Moffatt Avenue's front property line or 20' into this 25' front yard setback.
- According to DCAD records, there are "no main improvement" or "no additional improvements" for property addressed at 4323 Aztec Drive.
- The subject site is flat, rectangular in shape (approximately 150' x 50'), and according to the submitted application is 0.175 acres (or approximately 7,600 square feet) in area. The site is zoned R-7.5 (A) where lots are typically 7,500 square feet in area.
- Most lots in the R-7.5 (A) zoning district have one 25' front yard setback, two 5' side yard setbacks, and one 5' rear yard setback; this site has two 55' front yard setbacks and two 5' side yard setbacks.
- The submitted site plan represents that approximately 1/2 of the structure is located in the 55' Moffatt Avenue front yard setback.
- The 50' wide subject site has 20' of developable width available once a 25' front yard setback is accounted for on the southeast and a 5' side yard setback is accounted for on the northwest. If the lot were more typical to others in the zoning district with only one front yard setback, the 50' wide site would have 40' of developable width.
- No variance would be necessary if the Moffatt Avenue frontage were a side yard since the site plan represents that the proposed home is 5' from the Moffatt Avenue property line and the side yard setback for properties zoned R-7.5 (A) is 5'.
- The applicant has submitted a document indicating among other things that the total home size of the proposed home on the subject site is approximately 1,900 square feet, and the average of 3 other properties in the same zoning is approximately 1,700 square feet.
- The applicant has the burden of proof in establishing the following:
  - That granting the variance to the front yard setback regulations will not be contrary to the public interest when owing to special conditions, a literal enforcement of this chapter would result in unnecessary hardship, and so that the spirit of the ordinance will be observed, and substantial justice done.
  - The variance is necessary to permit development of the subject site that differs from other parcels of land by being of such a restrictive area, shape, or slope, that the subject site cannot be developed in a manner commensurate with the development upon other parcels of land in districts with the same R-7.5 (A) zoning classification.

BDA178-119 2 - 3 Panel A

- The variance would not be granted to relieve a self-created or personal hardship, nor for financial reasons only, nor to permit any person a privilege in developing this parcel of land (the subject site) not permitted by this chapter to other parcels of land in districts with the same R-7.5 (A) zoning classification.
- If the Board were to grant the variance request, and impose the submitted site plan as a condition, the single-family structure in the front yard setback would be limited to what is shown on this document— which in this case is a structure that would be located 5' from the site's Moffatt Avenue front property line (or 20' into this 25' front yard setback).