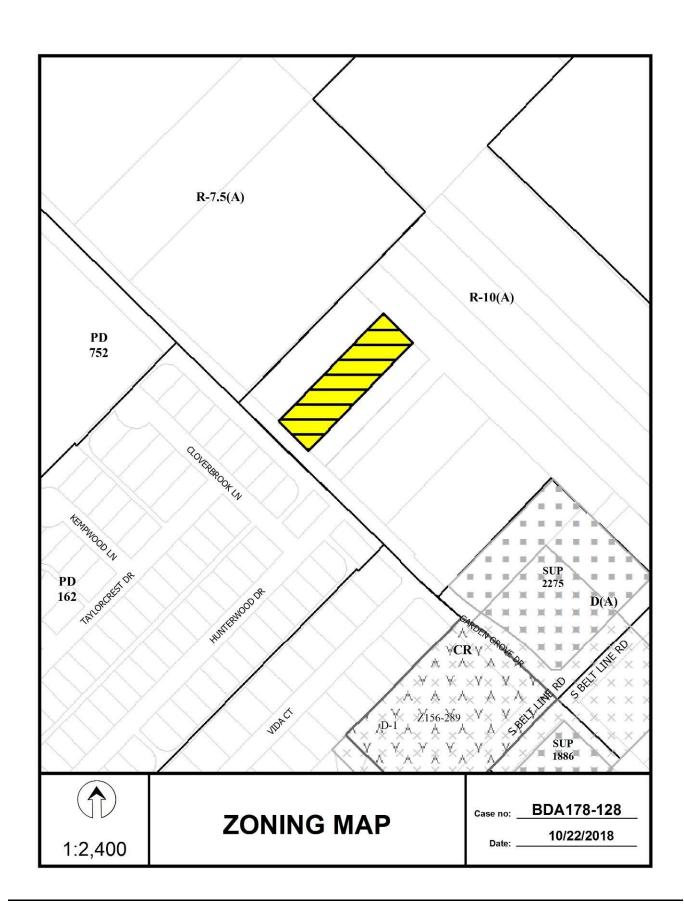

# **BACKGROUND INFORMATION:**

# Zoning:

Site: CD 12 (Conservation District)
 North: CD 12 (Conservation District)
 South: CD 12 (Conservation District)
 East: CD 12 (Conservation District)
 West: CD 12 (Conservation District)

## Land Use:

The subject site is developed with a single family home. The areas to the north, east, south, and west are to be developed with single family uses.