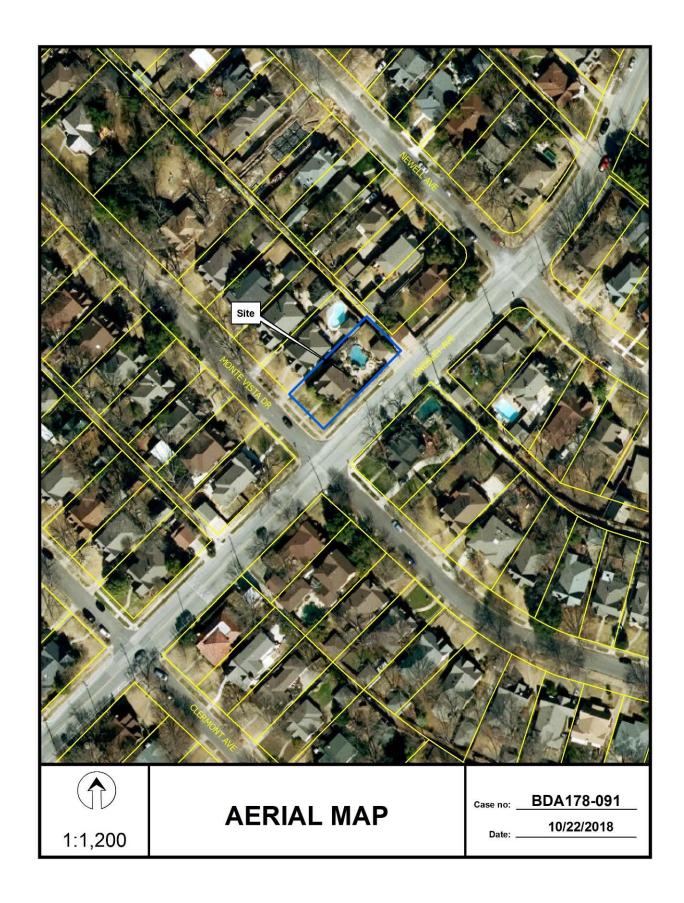

FILE NUMBER: BDA178-091OA)

<u>BUILDING OFFICIAL'S REPORT</u>: Application of Christi Guess for a special exception to the visual obstruction regulations at 714 Monte Vista Drive. This property is more fully described as Lot 1, Block 9/2217, and is zoned CD 6, which requires a 20 foot visibility triangle at driveway approaches. The applicant proposes to locate and maintain items in a required visibility triangle, which will require a special exception to the visual obstruction regulations.

**LOCATION**: 714 Monte Vista Drive

**APPLICANT:** Christi Guess

# Land Use:

The subject site is developed with a single family home. The areas to the north, east, south, and west are to be developed with single family uses.