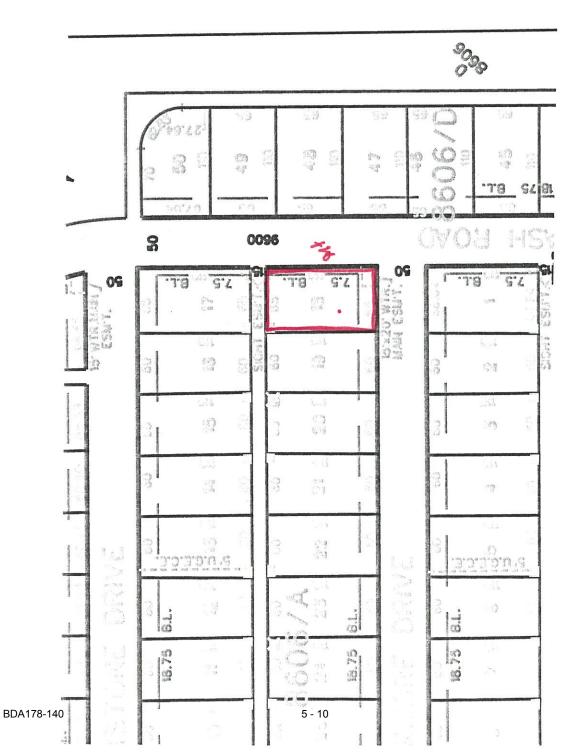

# **BACKGROUND INFORMATION:**

# Zoning:

Site: CD 12 (Conservation District)
 North: CD 12 (Conservation District)
 South: CD 12 (Conservation District)
 East: CD 12 (Conservation District)
 West: CD 12 (Conservation District)

## Land Use:

The subject site is developed with a single family home. The areas to the north, east, south, and west are to be developed with single family uses.