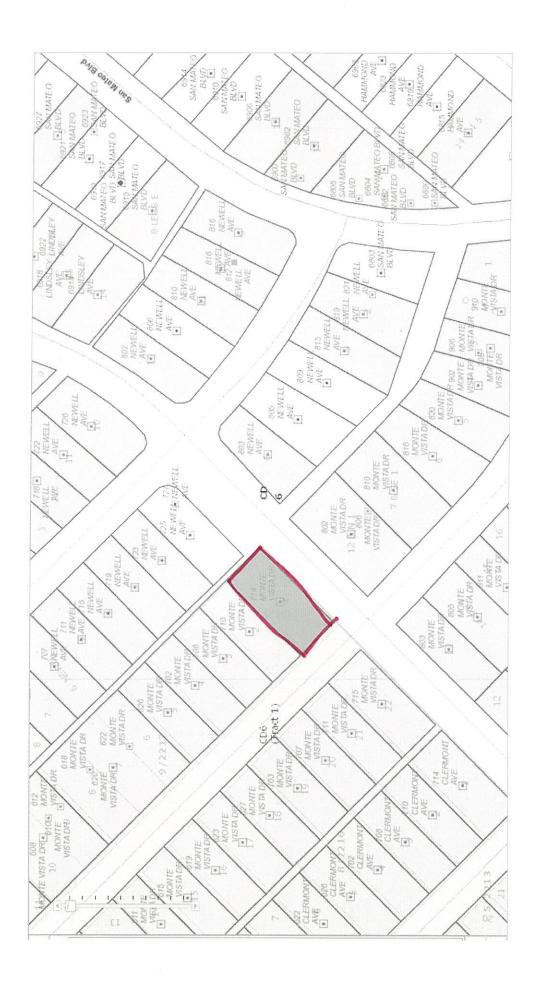

# 26 Property Owners Notified

| Label # | Address |                | Owner                         |
|---------|---------|----------------|-------------------------------|
| 1       | 714     | MONTE VISTA DR | GUESS CHRISTI L &             |
| 2       | 714     | CLERMONT AVE   | QUICKSALL ANDREW N & AMANDA J |
| 3       | 710     | CLERMONT AVE   | SZCZACHOR MICHAEL &           |
| 4       | 627     | MONTE VISTA DR | PASQUALINI JULEANN            |
| 5       | 703     | MONTE VISTA DR | MARTIN KRISTIN A              |
| 6       | 707     | MONTE VISTA DR | CHILDS JESSICA JOHNS & MARK   |
| 7       | 711     | MONTE VISTA DR | MCEACHERN FRANK &             |
| 8       | 715     | MONTE VISTA DR | PEGGS STEVE ROBERT &          |
| 9       | 710     | MONTE VISTA DR | HARWOOD EMILY WHORTON         |
| 10      | 706     | MONTE VISTA DR | GIBSON BONNI K                |
| 11      | 702     | MONTE VISTA DR | ORTIZ BELYNDA                 |
| 12      | 626     | MONTE VISTA DR | LYKE JOANNE B                 |
| 13      | 803     | MONTE VISTA DR | HOPKINS TIM T & GAYLE A       |
| 14      | 805     | MONTE VISTA DR | LINDEN RICHARD M              |
| 15      | 811     | MONTE VISTA DR | SIMMONS AGNES CARROLL         |
| 16      | 810     | MONTE VISTA DR | ROSSI JASON C III &           |
| 17      | 802     | MONTE VISTA DR | SARPONG BENJAMIN &            |
| 18      | 805     | NEWELL AVE     | MORRIS RHONDA P               |
| 19      | 803     | NEWELL AVE     | RAUGHTON TYLER EVERETT &      |
| 20      | 725     | NEWELL AVE     | CHENG CHIH HSIUNG             |
| 21      | 723     | NEWELL AVE     | LYNCH MICHAEL F               |
| 22      | 719     | NEWELL AVE     | SPENCE DAVID L &              |
| 23      | 715     | NEWELL AVE     | COLMENERO DAVID               |
| 24      | 711     | NEWELL AVE     | LOMAT INVESTMENTS INC         |
| 25      | 726     | NEWELL AVE     | GARVIN DANIEL MATTHEW &       |
| 26      | 722     | NEWELL AVE     | EISENSTEIN GWEN M             |