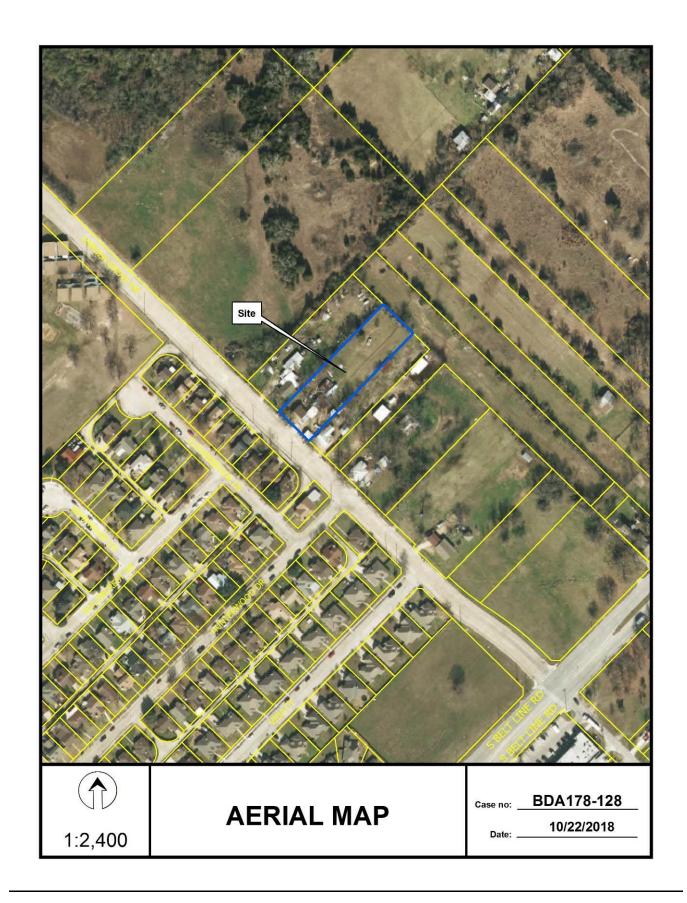

# **BACKGROUND INFORMATION:**

# Zoning:

Site: CD 12 (Conservation District)
 North: CD 12 (Conservation District)
 South: CD 12 (Conservation District)
 East: CD 12 (Conservation District)
 West: CD 12 (Conservation District)

## Land Use:

The subject site is developed with a single family home. The areas to the north, east, south, and west are to be developed with single family uses.