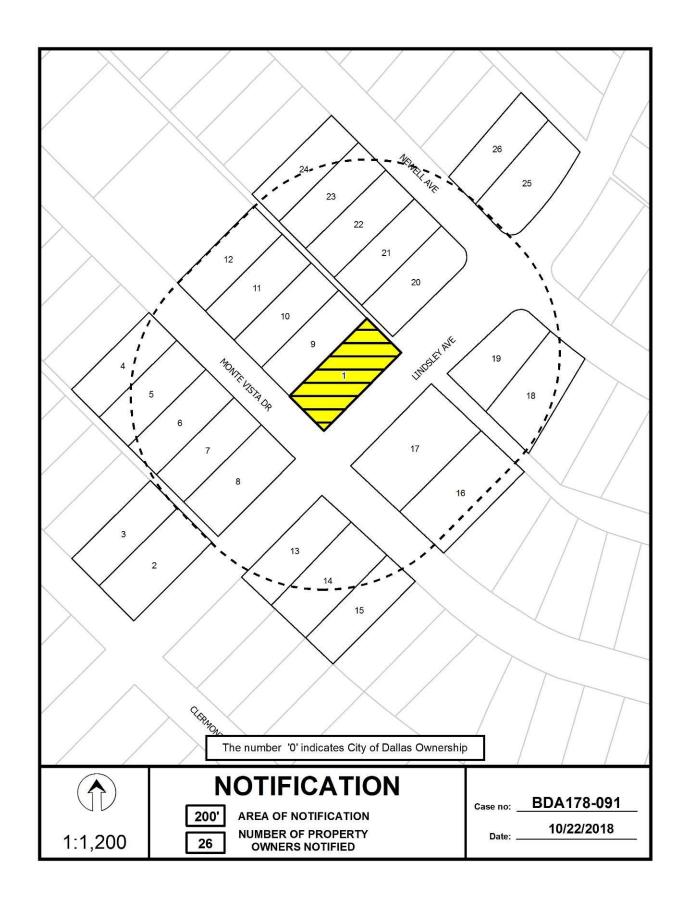

# 26 Property Owners Notified

| Label # | Address |                | Owner                         |
|---------|---------|----------------|-------------------------------|
| 1       | 714     | MONTE VISTA DR | GUESS CHRISTI L &             |
| 2       | 714     | CLERMONT AVE   | QUICKSALL ANDREW N & AMANDA J |
| 3       | 710     | CLERMONT AVE   | SZCZACHOR MICHAEL &           |
| 4       | 627     | MONTE VISTA DR | PASQUALINI JULEANN            |
| 5       | 703     | MONTE VISTA DR | MARTIN KRISTIN A              |
| 6       | 707     | MONTE VISTA DR | CHILDS JESSICA JOHNS & MARK   |
| 7       | 711     | MONTE VISTA DR | MCEACHERN FRANK &             |
| 8       | 715     | MONTE VISTA DR | PEGGS STEVE ROBERT &          |
| 9       | 710     | MONTE VISTA DR | HARWOOD EMILY WHORTON         |
| 10      | 706     | MONTE VISTA DR | GIBSON BONNI K                |
| 11      | 702     | MONTE VISTA DR | ORTIZ BELYNDA                 |
| 12      | 626     | MONTE VISTA DR | LYKE JOANNE B                 |
| 13      | 803     | MONTE VISTA DR | HOPKINS TIM T & GAYLE A       |
| 14      | 805     | MONTE VISTA DR | LINDEN RICHARD M              |
| 15      | 811     | MONTE VISTA DR | SIMMONS AGNES CARROLL         |
| 16      | 810     | MONTE VISTA DR | ROSSI JASON C III &           |
| 17      | 802     | MONTE VISTA DR | SARPONG BENJAMIN &            |
| 18      | 805     | NEWELL AVE     | MORRIS RHONDA P               |
| 19      | 803     | NEWELL AVE     | RAUGHTON TYLER EVERETT &      |
| 20      | 725     | NEWELL AVE     | CHENG CHIH HSIUNG             |
| 21      | 723     | NEWELL AVE     | LYNCH MICHAEL F               |
| 22      | 719     | NEWELL AVE     | SPENCE DAVID L &              |
| 23      | 715     | NEWELL AVE     | COLMENERO DAVID               |
| 24      | 711     | NEWELL AVE     | LOMAT INVESTMENTS INC         |
| 25      | 726     | NEWELL AVE     | GARVIN DANIEL MATTHEW &       |
| 26      | 722     | NEWELL AVE     | EISENSTEIN GWEN M             |