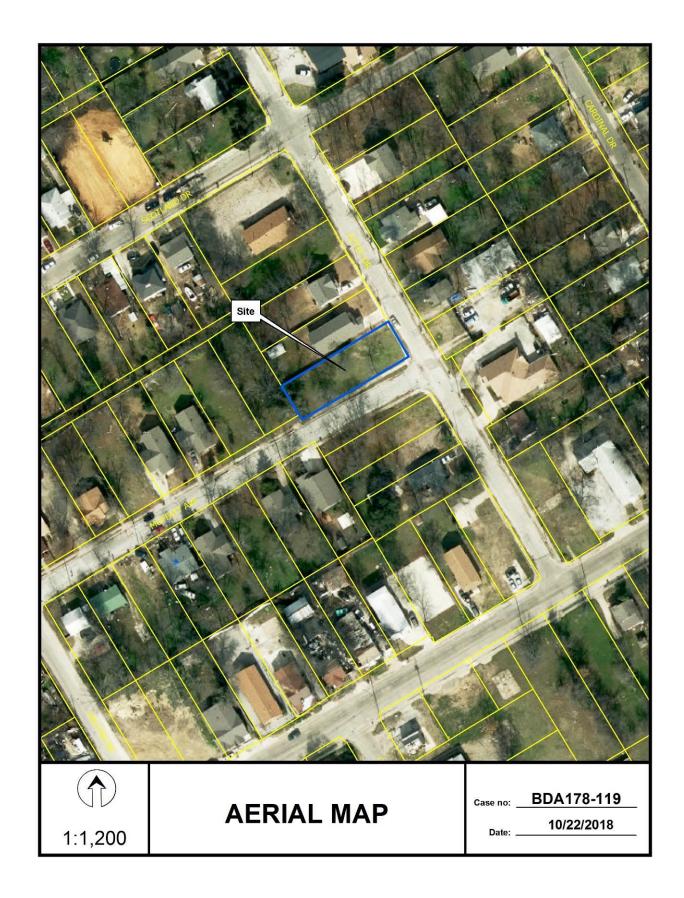

FILE NUMBER: BDA178-119(OA)

<u>BUILDING OFFICIAL'S REPORT</u>: Application of Harold Lewis for a variance to the front yard setback regulations at 4323 Aztec Drive. This property is more fully described as Lot 8, Block 1/6083, and is zoned R 7.5(A), which requires a front yard setback of 25 feet. The applicant proposes to construct and maintain a structure and provide a 5 foot front yard setback, which will require a 20 foot variance to the front yard setback regulations.

**LOCATION**: 4323 Aztec Drive

**APPLICANT:** Harold Lewis

# Land Use:

The subject site is undeveloped. The areas to the north, south, west, and east are developed with single-family uses.

- The subject site is located at the northwest corner of Aztec Drive and Moffatt Avenue. Regardless of how the structure is proposed to be oriented to front Aztec Drive, the subject site has a 25' front yard setback along both street frontages. The site has a 25' front yard setback along Aztec Drive, the shorter of the two frontages, which is always deemed the front yard setback on a corner lot in this zoning district. The site also has a 25' front yard setback along Moffatt Avenue, the longer of the two frontages of this corner lot, which is typically regarded as a side yard where a 5' side yard setback is required. However, the site's Moffatt Avenue frontage that would function as a side yard on the property is treated as a front yard setback nonetheless, to maintain the continuity of the established front yard setback established by the lots to the west that front/are oriented southeast towards Moffatt Avenue.
- The submitted site plan indicates the proposed structure is located 5' from the Moffatt Avenue's front property line or 20' into this 25' front yard setback.
- According to DCAD records, there are "no main improvement" or "no additional improvements" for property addressed at 4323 Aztec Drive.
- The subject site is flat, rectangular in shape (approximately 150' x 50'), and according to the submitted application is 0.175 acres (or approximately 7,600 square feet) in area. The site is zoned R-7.5 (A) where lots are typically 7,500 square feet in area.
- Most lots in the R-7.5 (A) zoning district have one 25' front yard setback, two 5' side yard setbacks, and one 5' rear yard setback; this site has two 55' front yard setbacks and two 5' side yard setbacks.
- The submitted site plan represents that approximately 1/2 of the structure is located in the 55' Moffatt Avenue front yard setback.
- The 50' wide subject site has 20' of developable width available once a 25' front yard setback is accounted for on the southeast and a 5' side yard setback is accounted for on the northwest. If the lot were more typical to others in the zoning district with only one front yard setback, the 50' wide site would have 40' of developable width.
- No variance would be necessary if the Moffatt Avenue frontage were a side yard since the site plan represents that the proposed home is 5' from the Moffatt Avenue property line and the side yard setback for properties zoned R-7.5 (A) is 5'.
- The applicant has submitted a document indicating among other things that the total home size of the proposed home on the subject site is approximately 1,900 square feet, and the average of 3 other properties in the same zoning is approximately 1,700 square feet.
- The applicant has the burden of proof in establishing the following:
  - That granting the variance to the front yard setback regulations will not be contrary to the public interest when owing to special conditions, a literal enforcement of this chapter would result in unnecessary hardship, and so that the spirit of the ordinance will be observed, and substantial justice done.
  - The variance is necessary to permit development of the subject site that differs from other parcels of land by being of such a restrictive area, shape, or slope, that the subject site cannot be developed in a manner commensurate with the development upon other parcels of land in districts with the same R-7.5 (A) zoning classification.