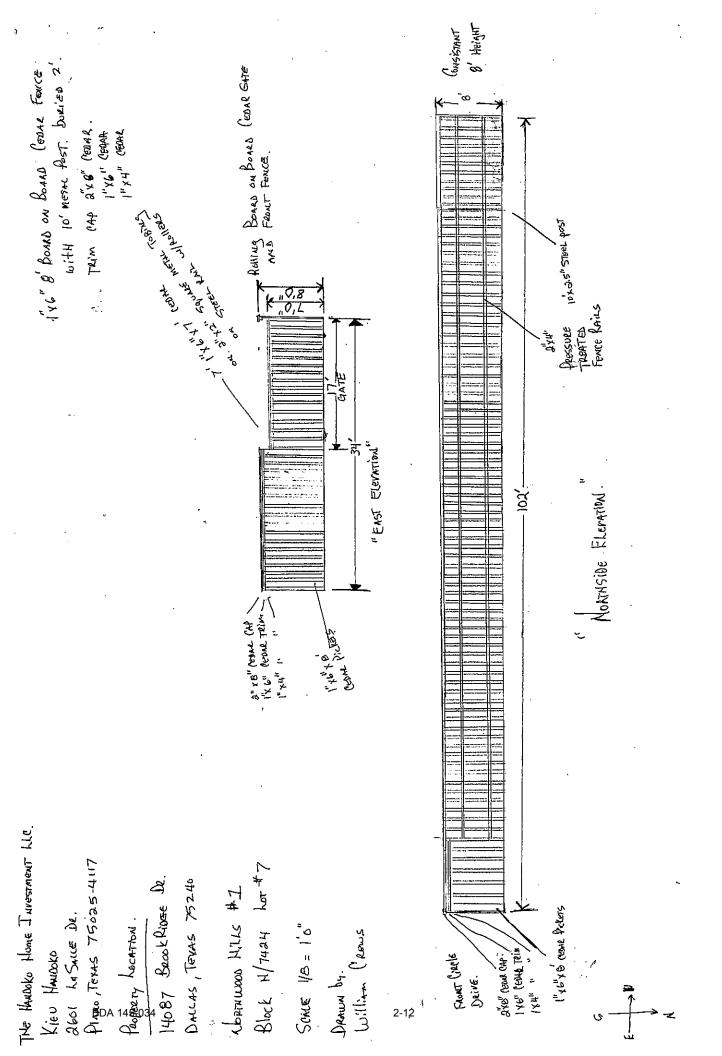

# STANDARD FOR A SPECIAL EXCEPTION TO THE LANDSCAPE REQUIREMENTS IN OAK LAWN:

Section 51P-193-126(a)(4) of the Dallas City Code specifies that the board may grant a special exception to the landscaping requirements of this section if, in the opinion of the Board, the special exception will not compromise the spirit and intent of this section. When feasible, the Board shall require that the applicant submit and that the property comply with a landscape plan as a condition to granting the special exception.

#### STAFF RECOMMENDATION:

Approval, subject to the following conditions:

- 1. Compliance with the submitted revised alternate landscape plan is required.
- 2. Any tree planted on the property may be a species that normally reaches a height of less than 30 feet upon maturity.

#### Rationale:

 The Chief Arborist recommends approval of the submitted revised alternate landscape plan because the proposal for the confined property does not compromise the spirit and intent of the PD 193 landscape regulations.