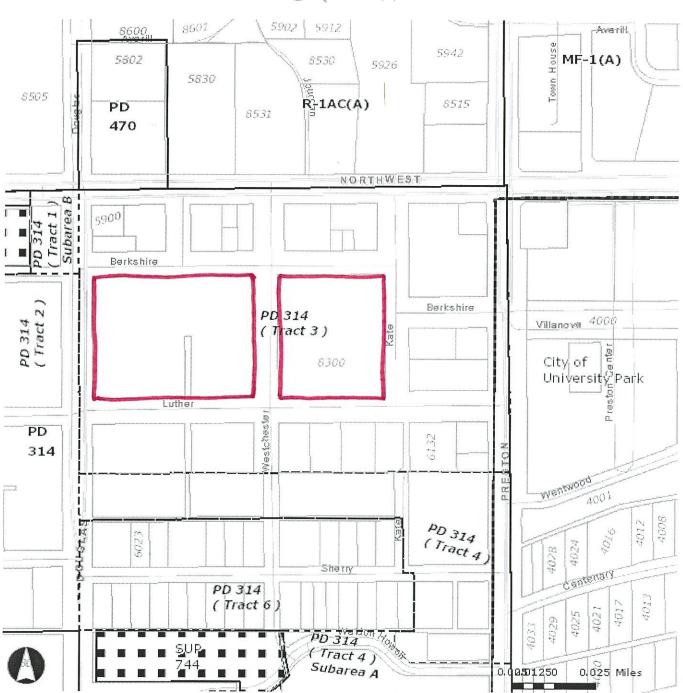

hich requires that pedestrian skybridge supports must not be located within the public right-of-way, that a pedestrian skybridge must provide clearance above the public right-of-way of at least 18 feet above grade, that the interior passageway must be no greater than 20 feet in width, and must not diverge from a perpendicular angle to the right-of-way by more than 30 degrees. The applicant proposes to construct a pedestrian skybridge and locate a support in a public right-of-way, reduce the minimum 18 foot clearance above the public right-of-way to 14 feet, increase the maximum 20 foot interior passageway width to 61 feet, and increase the maximum 30 degree divergance from the perpendicular angle to the right-of-way to 45 degrees.

Sincerely,

Larry Holffies, Building Official

# 134-341









# Notification List of Property Owners BDA145-007

# 28 Property Owners Notified

| Label # | Address |                | Owner                                |
|---------|---------|----------------|--------------------------------------|
| 1       | 8301    | WESTCHESTER DR | CH REALTY VI R DALLAS PRESTON CTR LP |
| 2       | 8300    | DOUGLAS AVE    | CFO DT II LLC                        |
| 3       | 6132    | LUTHER LN      | KATE LUTHER LP                       |
| 4       | 5930    | NORTHWEST HWY  | LOBELLO SAM INV                      |
| 5       | 6115    | BERKSHIRE LN   | K & B COMM TEXAS LTD ETAL            |
| 6       | 5900    | NORTHWEST HWY  | HBT PARTNERS LP                      |
| 7       | 8411    | PRESTON RD     | PRESTON CTR WEST JV                  |
| 8