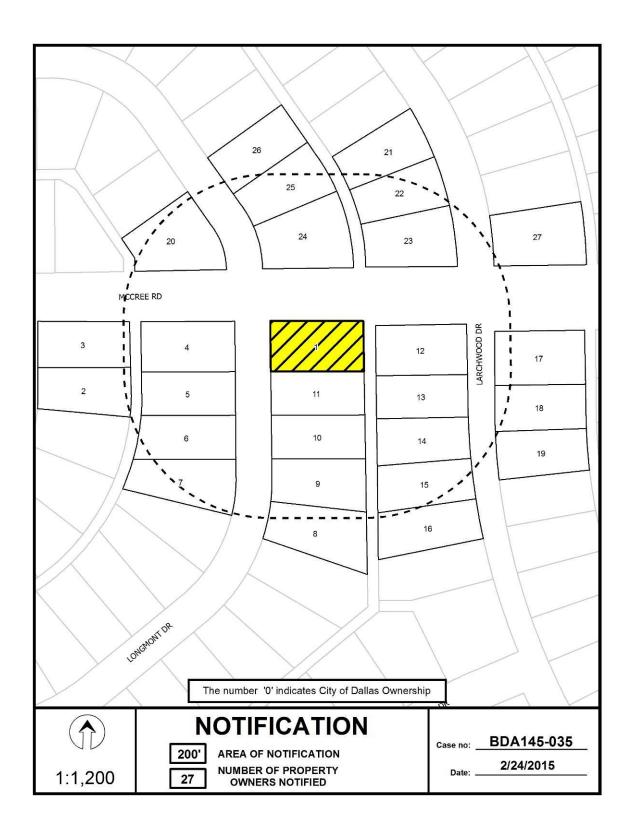

A145-035. Application of Marc Cabrera represented by Bill Young for a special exception to the visibility obstruction regulations at 9086 Longmont Drive. This property is more fully described as Lot 22, Block C/7316, and is zoned R-7.5(A), which requires a 20 foot visibility triangle at driveway approaches and at an alley intersection with a street. The applicant proposes to construct and maintain a single family residential structure fence in required visibility obstruction triangles, which will require a special exception to the visibility obstruction regulation.

Sincerely,

Larry Holmes, Building Official











Steel Polos, 2x41 Cedar Rails, 6 inch Pickets Sft High Cedar Fence, Board on Board

138 ft total including Gate X 8ft High

Seale: 1/4"=1"

9086 Longmont Dr. Dallas 75238



# Notification List of Property Owners BDA145-035

# 27 Property Owners Notified

| Label # | Address |              | Owner                                      |
|---------|---------|--------------|--------------------------------------------|
| 1       | 9086    | LONGMONT DR  | CORNWELL KYLE & SAVANNAH                   |
| 2       | 9042    | LYDGATE DR   | KELLEY AMANDA J                            |
| 3       | 9046    | LYDGATE DR   | PATTEN NATALIE &                           |
| 4       | 9085    | LONGMONT DR  | BURNETT JANNA ELOISE & CHRISTOPHER MICHAEL |
| 5       | 9081    | LONGMONT DR  | BALSMAN MATTHEW JAMES                      |
| 6       | 9077    | LONGMONT DR  | BARRETT JESSICA M & LUKE                   |
| 7       | 9073    | LONGMONT DR  | SIMMER CYNTHIA LORRAINE