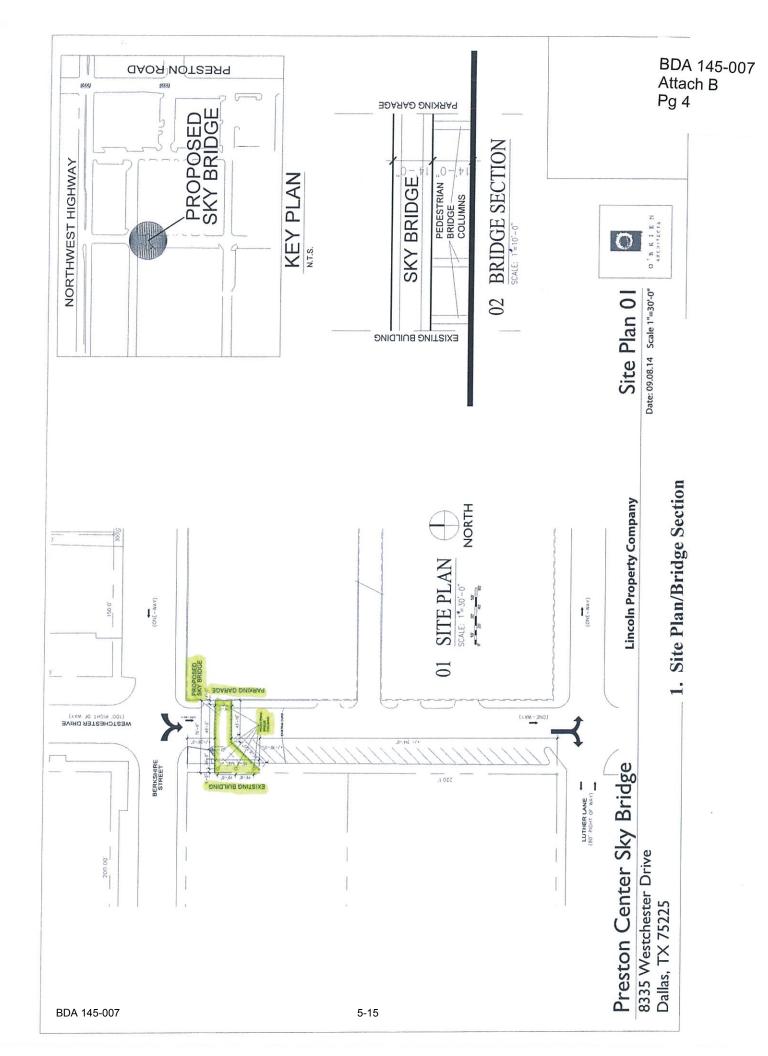

|             | HOLDOVER CASE                                                                                                                                                                                                              |   |
|-------------|----------------------------------------------------------------------------------------------------------------------------------------------------------------------------------------------------------------------------|---|
| BDA 145-007 | A 145-007  8301 Westchester Drive REQUEST: Application of Suzan Kedron for special exceptions to the pedestrian skybridge standards  REGULAR CASE  A 145-014  6405 (AKA 6565) Bandera REQUEST: Application of Ed Simons of |   |
|             | REGULAR CASE                                                                                                                                                                                                               |   |
| BDA 145-014 |                                                                                                                                                                                                                            | 6 |