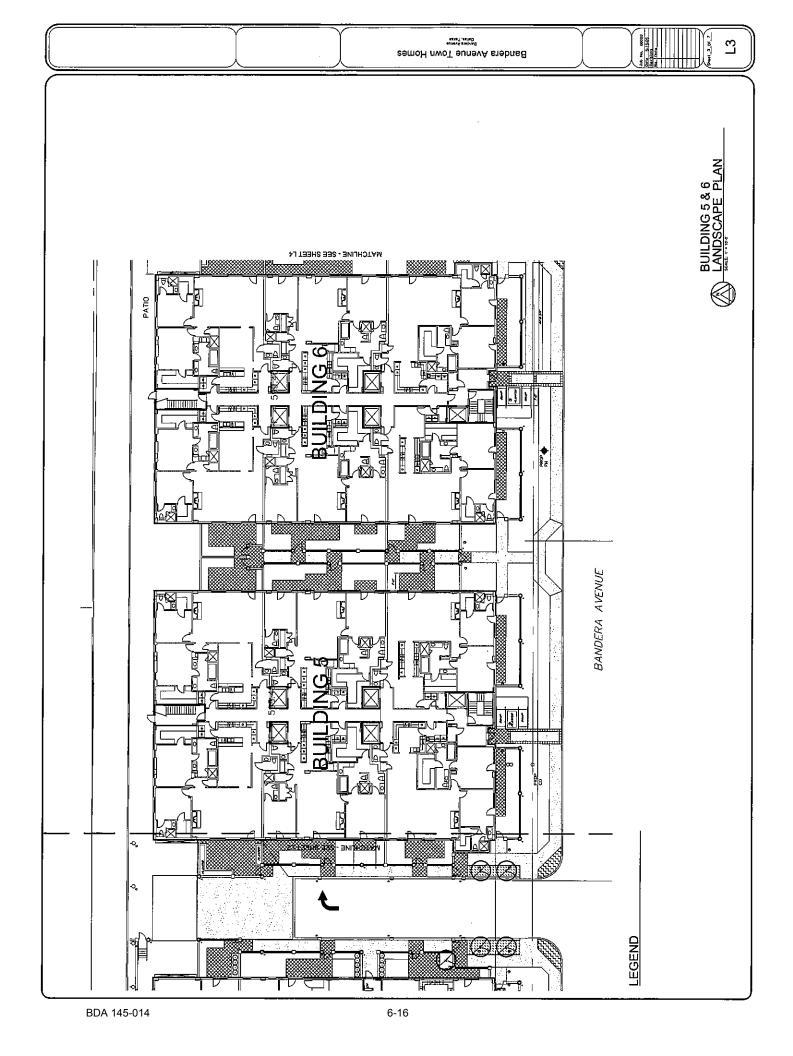

f Hearing                                       |
| MEMORANDUM OF ACTION TAKEN BY THE BOARD OF ADJUSTMENT |

### **Building Official's Report**

I hereby certify that Ed Simons

**did submit a request** for a special exception to the landscaping regulations

at 6405 Bandera Avenue (AKA: 6565 Bandera Ave.)

BDA145-014. Application of Ed Simons for a special exception to the landscaping, regulations at 6405 Bandera Avenue (aka: 6565). This property is more fully described as Lot 8A, Block 4/5464, and is zoned MF-1(A), which requires mandatory landscaping. The applicant proposes to construct a multifamily residential structure and provide an alternate landscape plan, which will require a special exception to the landscape regulations.

Sincerely,

Larry Holmes, Building Official















samoH nwoT annevA sabhasa A sabhasa

BUILDING 7 LANDSCAPE PLAN





# Notification List of Property Owners BDA145-014

## 104 Property Owners Notified

| Label # | Address |              | Owner                      |
|---------|---------|--------------|----------------------------|
| 1       | 6405    | BANDERA ST   | DREXEL BANDERA I LP        |
| 2       | 6565    | BANDERA AVE  | DREXEL DEV CO LLC          |
| 3       | 6342    | DEL NORTE LN | DEL PORTO JEROME P &       |
| 4       | 6348    | DEL NORTE LN | HULL SHERRIE NEWSOM &      |
| 5       | 6349    | DEL NORTE LN | HARBOUR BRUCE H JR         |
| 6       | 6431    | DEL NORTE LN | FLANDERS PATTI DEE         |
| 7       | 6443    | DEL NORTE LN | MASSEY ANDREA E &          |
| 8       | 6503    | DEL NORTE LN | KERSHAW ELLA H