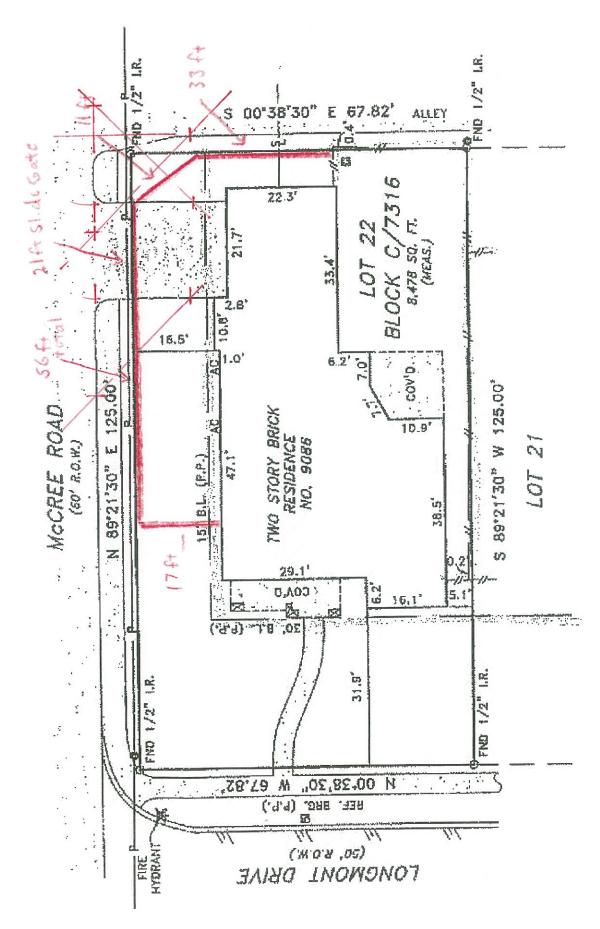

# STANDARD FOR A SPECIAL EXCEPTION TO THE LANDSCAPE REQUIREMENTS IN OAK LAWN:

Section 51P-193-126(a)(4) of the Dallas City Code specifies that the board may grant a special exception to the landscaping requirements of this section if, in the opinion of the Board, the special exception will not compromise the spirit and intent of this section. When feasible, the Board shall require that the applicant submit and that the property comply with a landscape plan as a condition to granting the special exception.

#### STAFF RECOMMENDATION:

Approval, subject to the following conditions:

- 1. Compliance with the submitted revised alternate landscape plan is required.
- 2. Any tree planted on the property may be a species that normally reaches a height of less than 30 feet upon maturity.

#### Rationale:

 The Chief Arborist recommends approval of the submitted revised alternate landscape plan because the proposal for the confined property does not compromise the spirit and intent of the PD 193 landscape regulations.