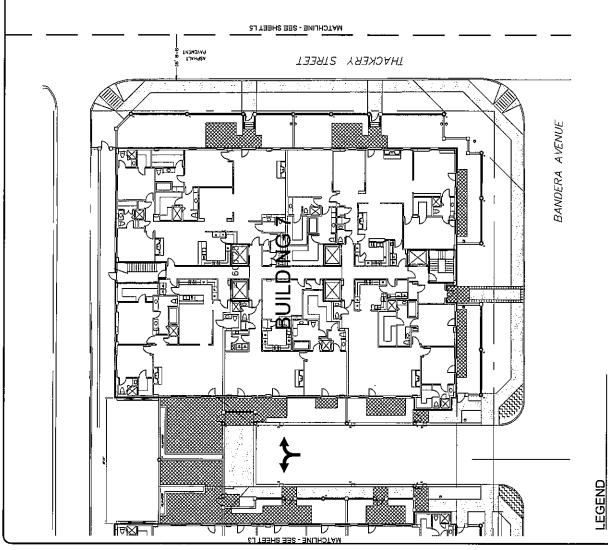

ACTION TAKEN BY THE BOARD OF ADJUSTMENT |

### **Building Official's Report**

I hereby certify that Ed Simons

**did submit a request** for a special exception to the landscaping regulations

at 6405 Bandera Avenue (AKA: 6565 Bandera Ave.)

BDA145-014. Application of Ed Simons for a special exception to the landscaping, regulations at 6405 Bandera Avenue (aka: 6565). This property is more fully described as Lot 8A, Block 4/5464, and is zoned MF-1(A), which requires mandatory landscaping. The applicant proposes to construct a multifamily residential structure and provide an alternate landscape plan, which will require a special exception to the landscape regulations.

Sincerely,

Larry Holmes, Building Official















samoH nwoT annevA sabhasa A sabhasa

BUILDING 7 LANDSCAPE PLAN





# Notification List of Property Owners BDA145-014

## 104 Property Owners Notified

| Label # | Address |              | Owner                      |
|---------|---------|--------------|----------------------------|
| 1       | 6405    | BANDERA ST   | DREXEL BANDERA I LP        |
| 2       | 6565    | BANDERA AVE  | DREXEL DEV CO LLC          |
| 3       | 6342    | DEL NORTE LN | DEL PORTO JEROME P &       |
| 4       | 6348    | DEL NORTE LN | HULL SHERRIE NEWSOM &      |
| 5       | 6349    | DEL NORTE LN | HARBOUR BRUCE H JR         |
| 6       | 6431    | DEL NORTE LN | FLANDERS PATTI DEE         |
| 7       | 6443    | DEL NORTE LN | MASSEY ANDREA E &          |
| 8       | 6503    | DEL NORTE LN | KERSHAW ELLA H             |
| 9       | 6511    | DEL NORTE LN | ZIMMERMAN VICTO