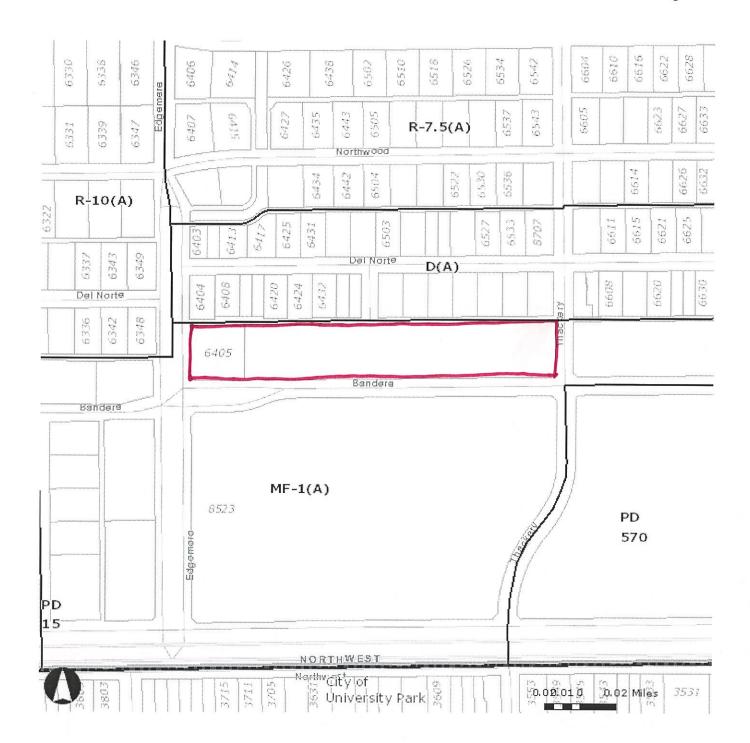

|             | HOLDOVER CASE                                                                                                                                                                                                              |   |
|-------------|----------------------------------------------------------------------------------------------------------------------------------------------------------------------------------------------------------------------------|---|
| BDA 145-007 | A 145-007  8301 Westchester Drive REQUEST: Application of Suzan Kedron for special exceptions to the pedestrian skybridge standards  REGULAR CASE  A 145-014  6405 (AKA 6565) Bandera REQUEST: Application of Ed Simons of |   |
|             | REGULAR CASE                                                                                                                                                                                                               |   |
| BDA 145-014 |                                                                                                                                                                                                                            | 6 |