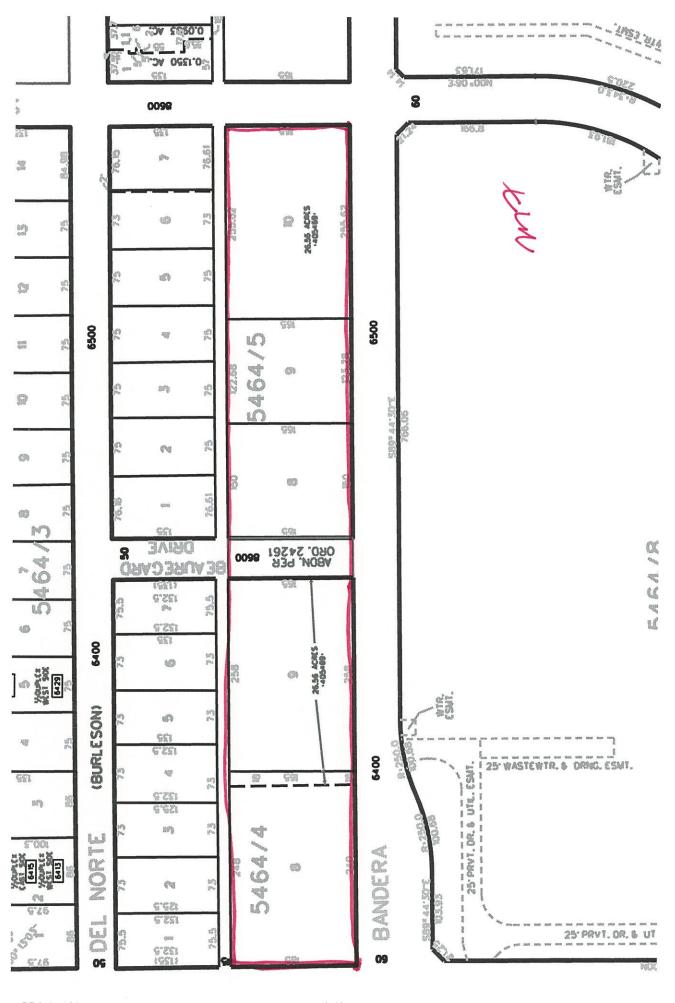

|             | HOLDOVER CASE                                                                                                                                                                                                              |   |
|-------------|----------------------------------------------------------------------------------------------------------------------------------------------------------------------------------------------------------------------------|---|
| BDA 145-007 | A 145-007  8301 Westchester Drive REQUEST: Application of Suzan Kedron for special exceptions to the pedestrian skybridge standards  REGULAR CASE  A 145-014  6405 (AKA 6565) Bandera REQUEST: Application of Ed Simons of |   |
|             | REGULAR CASE                                                                                                                                                                                                               |   |
| BDA 145-014 |                                                                                                                                                                                                                            | 6 |