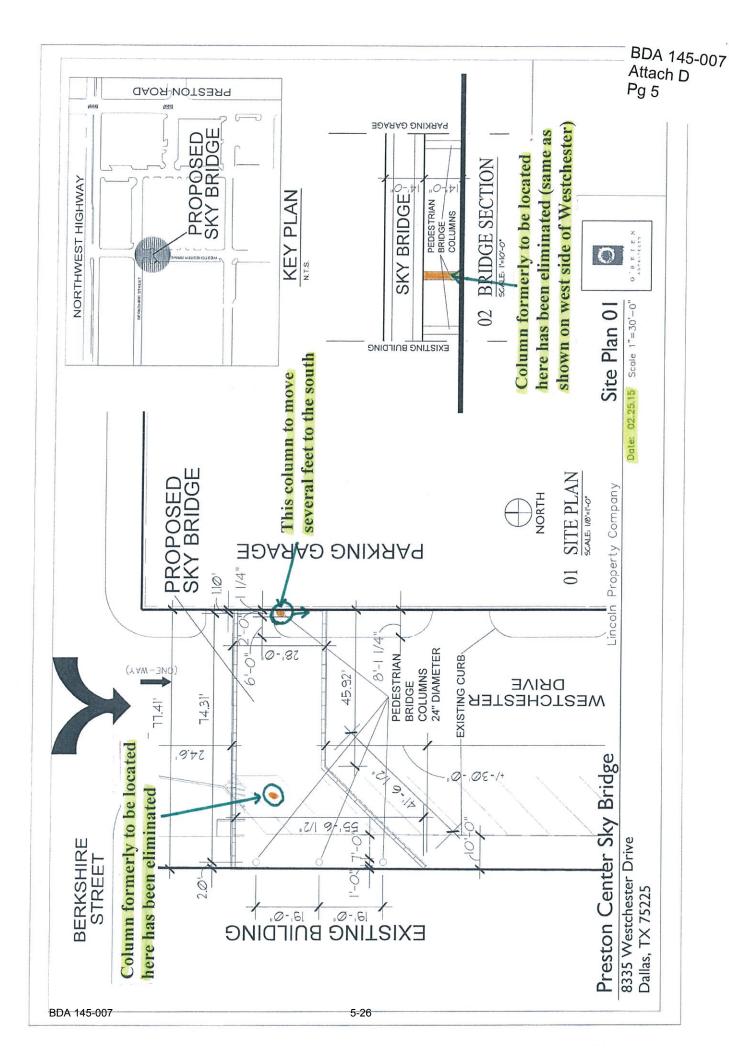

|             | HOLDOVER CASE                                                                                                                                                                                                              |   |
|-------------|----------------------------------------------------------------------------------------------------------------------------------------------------------------------------------------------------------------------------|---|
| BDA 145-007 | A 145-007  8301 Westchester Drive REQUEST: Application of Suzan Kedron for special exceptions to the pedestrian skybridge standards  REGULAR CASE  A 145-014  6405 (AKA 6565) Bandera REQUEST: Application of Ed Simons of |   |
|             | REGULAR CASE                                                                                                                                                                                                               |   |
| BDA 145-014 |                                                                                                                                                                                                                            | 6 |