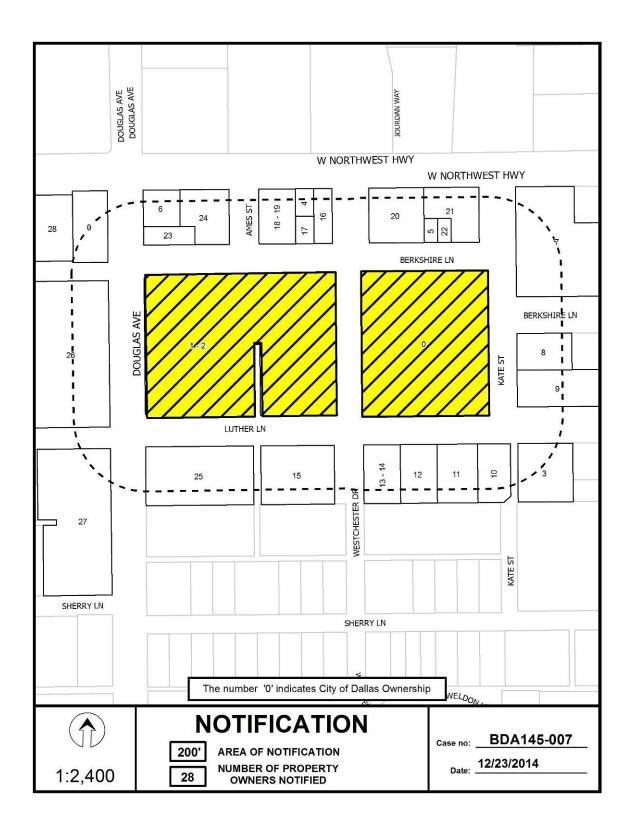

|             | HOLDOVER CASE                                                                                                                                                                                                              |   |
|-------------|----------------------------------------------------------------------------------------------------------------------------------------------------------------------------------------------------------------------------|---|
| BDA 145-007 | A 145-007  8301 Westchester Drive REQUEST: Application of Suzan Kedron for special exceptions to the pedestrian skybridge standards  REGULAR CASE  A 145-014  6405 (AKA 6565) Bandera REQUEST: Application of Ed Simons of |   |
|             | REGULAR CASE                                                                                                                                                                                                               |   |
| BDA 145-014 |                                                                                                                                                                                                                            | 6 |