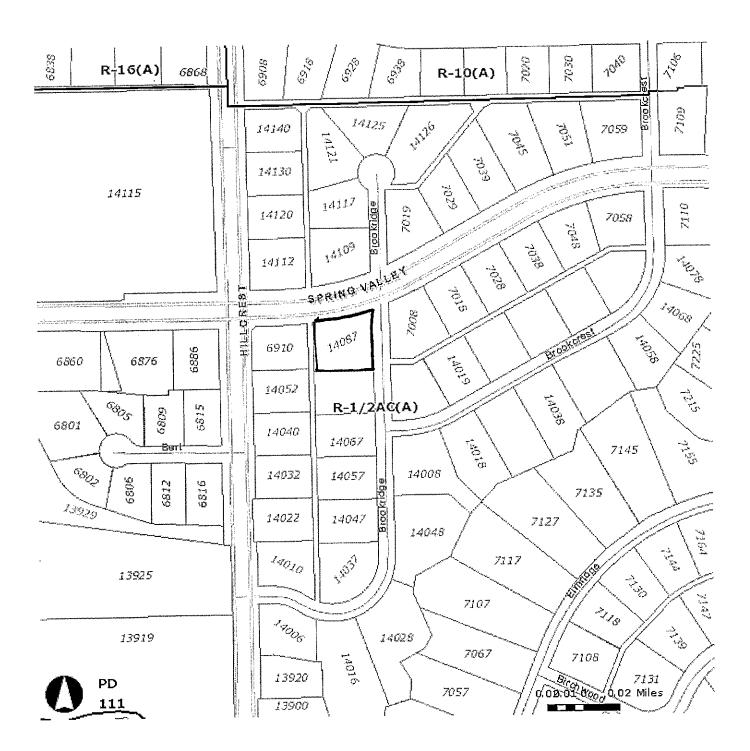

Steve Long, Board of Adjustment Administrator City of Dallas Sustainable Development and Construction 1500 Marilla Street, Room 5BN Dallas, Texas 75201 FILE NUMBER: BDA 145-031

**BUILDING OFFICIAL'S REPORT:** Application of Ellen Grasso Isreal for a special exception to the fence height regulations at 4686 Meadowood Road. This property is more fully described as Lot A, Block 5543, and is zoned R-1ac(A), which limits the height of a fence in the front yard to 4 feet. The applicant proposes to construct a 9 foot high fence, which will require a 5 foot special exception to the fence height regulations.

**LOCATION**: 4686 Meadowood Road

**APPLICANT**: Ellen Grasso Isreal

#### REQUEST:

A request for a special exception to the fence height regulations of 5' is made to replace existing fences that exceed 4' in height in one of its two 40' front yard setbacks on a site developed with a single family home use.

More specifically the request is made to replace and maintain the following in the site's Walnut Hill Lane 40' front yard setback: a 9' high solid brick fence is proposed to replace an approximately 7' high solid brick fence parallel to Walnut Hill Lane on the north, and an 8' high solid brick fence is proposed to replace an 8' high open picket perpendicular to Walnut Hill Lane on the west adjacent to Meadowood Road).

(No request has been made in this application to replace/construct/maintain any fence in the site's Meadowood Road front yard setback on the south side of the subject site).