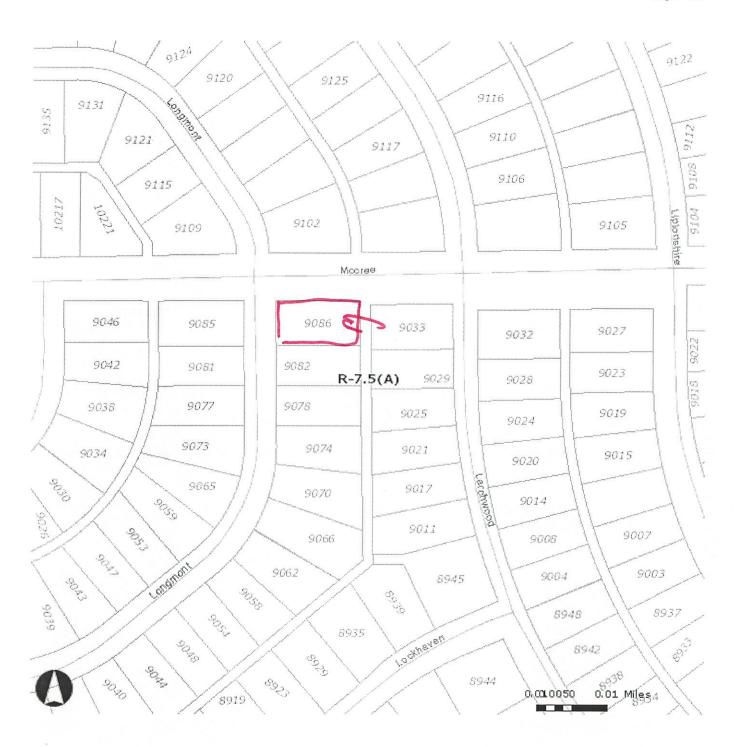

# STANDARD FOR A SPECIAL EXCEPTION TO THE LANDSCAPE REQUIREMENTS IN OAK LAWN:

Section 51P-193-126(a)(4) of the Dallas City Code specifies that the board may grant a special exception to the landscaping requirements of this section if, in the opinion of the Board, the special exception will not compromise the spirit and intent of this section. When feasible, the Board shall require that the applicant submit and that the property comply with a landscape plan as a condition to granting the special exception.

#### STAFF RECOMMENDATION:

Approval, subject to the following conditions:

- 1. Compliance with the submitted revised alternate landscape plan is required.
- 2. Any tree planted on the property may be a species that normally reaches a height of less than 30 feet upon maturity.

#### Rationale:

 The Chief Arborist recommends approval of the submitted revised alternate landscape plan because the proposal for the confined property does not compromise the spirit and intent of the PD 193 landscape regulations.