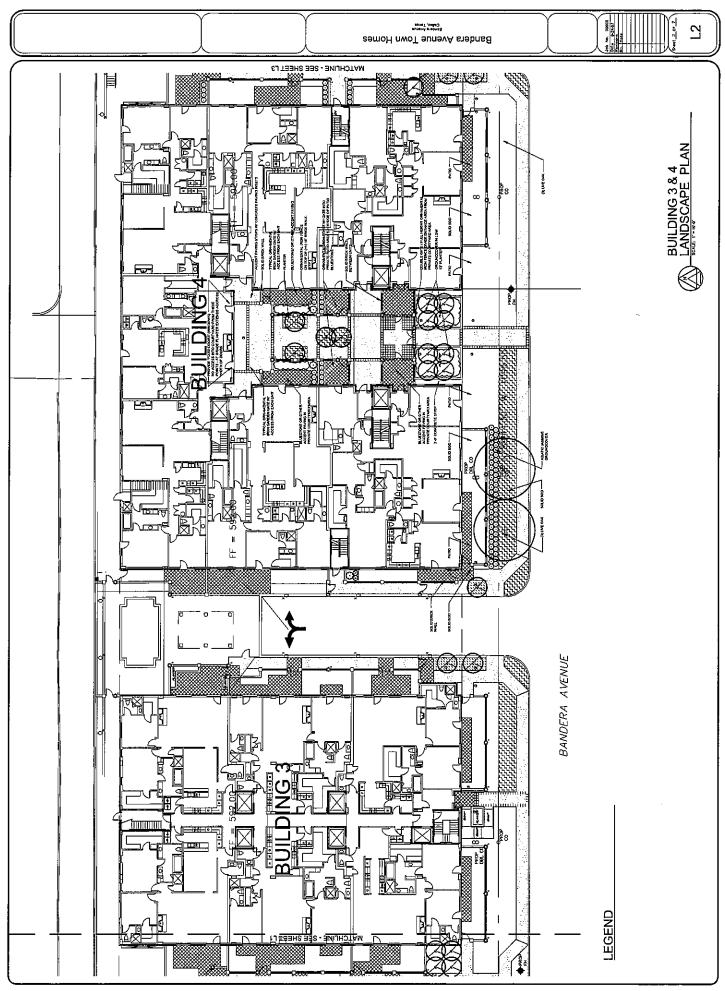

of Hearing                                       |
| MEMORANDUM OF ACTION TAKEN BY THE BOARD OF ADJUSTMENT |

### **Building Official's Report**

I hereby certify that Ed Simons

**did submit a request** for a special exception to the landscaping regulations

at 6405 Bandera Avenue (AKA: 6565 Bandera Ave.)

BDA145-014. Application of Ed Simons for a special exception to the landscaping, regulations at 6405 Bandera Avenue (aka: 6565). This property is more fully described as Lot 8A, Block 4/5464, and is zoned MF-1(A), which requires mandatory landscaping. The applicant proposes to construct a multifamily residential structure and provide an alternate landscape plan, which will require a special exception to the landscape regulations.

Sincerely,

Larry Holmes, Building Official















samoH nwoT annevA sabhasa A sabhasa

BUILDING 7 LANDSCAPE PLAN





# Notification List of Property Owners BDA145-014

## 104 Property Owners Notified

| Label # | Address |              | Owner                      |
|---------|---------|--------------|----------------------------|
| 1       | 6405    | BANDERA ST   | DREXEL BANDERA I LP        |
| 2       | 6565    | BANDERA AVE  | DREXEL DEV CO LLC          |
| 3       | 6342    | DEL NORTE LN | DEL PORTO JEROME P &       |
| 4       | 6348    | DEL NORTE LN | HULL SHERRIE NEWSOM &      |
| 5       | 6349    | DEL NORTE LN | HARBOUR BRUCE H JR         |
| 6       | 6431    | DEL NORTE LN | FLANDERS PATTI DEE         |
| 7       | 6443    | DEL NORTE LN | MASSEY ANDREA E &          |
| 8       | 6503    | DEL NORTE LN | KERSHAW ELLA