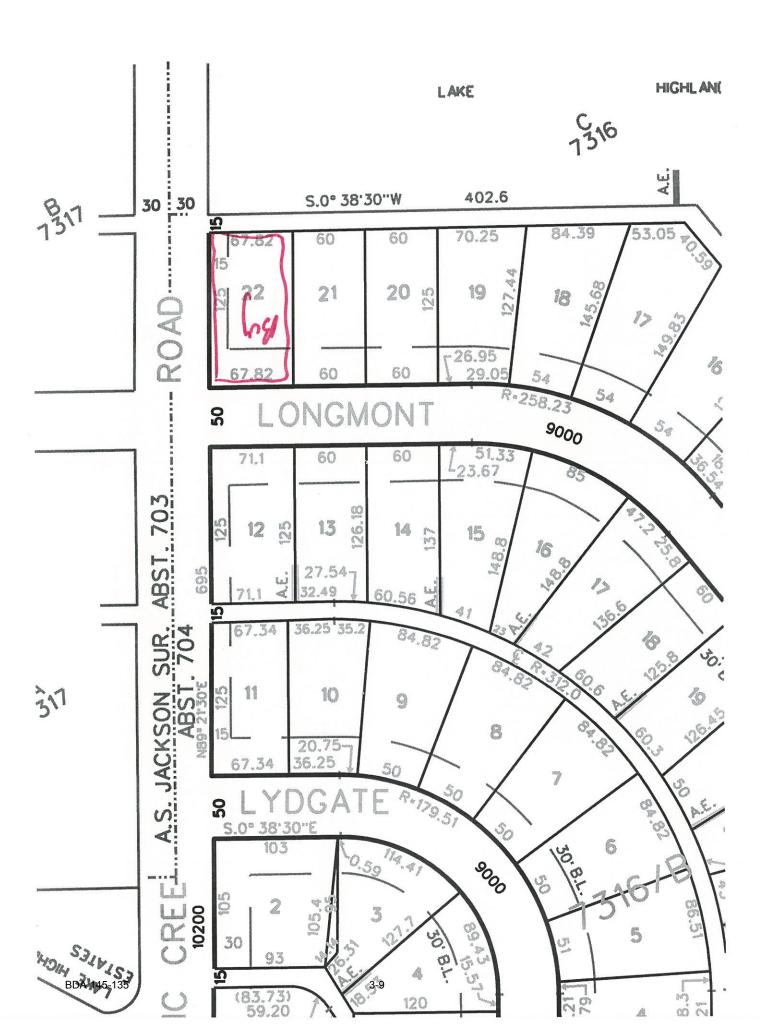

# STANDARD FOR A SPECIAL EXCEPTION TO THE LANDSCAPE REQUIREMENTS IN OAK LAWN:

Section 51P-193-126(a)(4) of the Dallas City Code specifies that the board may grant a special exception to the landscaping requirements of this section if, in the opinion of the Board, the special exception will not compromise the spirit and intent of this section. When feasible, the Board shall require that the applicant submit and that the property comply with a landscape plan as a condition to granting the special exception.

#### STAFF RECOMMENDATION:

Approval, subject to the following conditions:

- 1. Compliance with the submitted revised alternate landscape plan is required.
- 2. Any tree planted on the property may be a species that normally reaches a height of less than 30 feet upon maturity.

#### Rationale:

 The Chief Arborist recommends approval of the submitted revised alternate landscape plan because the proposal for the confined property does not compromise the spirit and intent of the PD 193 landscape regulations.