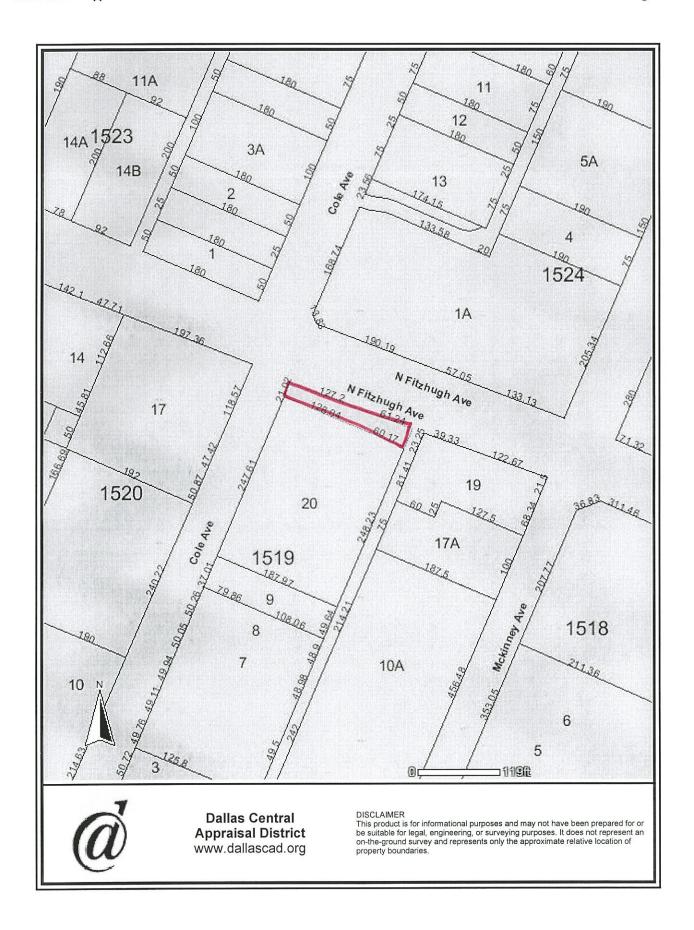

# ZONING BOARD OF ADJUSTMENT, PANEL B WEDNESDAY, MARCH 18, 2015 AGENDA

| BRIEFING       | 5ES<br>1500 MARILLA STREET                                                                                                                                                                                 | 10:30 A.M. |
|----------------|------------------------------------------------------------------------------------------------------------------------------------------------------------------------------------------------------------|------------|
| PUBLIC HEARING | COUNCIL CHAMBERS<br>1500 MARILLA STREET                                                                                                                                                                    | 1:00 P.M.  |
|                | Donna Moorman, Chief Planner<br>Steve Long, Board Administrator                                                                                                                                            |            |
|                | MISCELLANEOUS ITEMS                                                                                                                                                                                        |            |
|                | Approval of the February 18, 2015 Board of Adjustment Panel B Public Hearing Minutes                                                                                                                       | M1         |
| BDA 134-049    | 8216 Inwood Road REQUEST: Of Santos Martinez to waiver the two year limitation for a special exception to the fence height regulations denied with prejudice by Board of Adjustmen Panel B on May 21, 2014 | M2<br>t    |
|                | UNCONTESTED CASES                                                                                                                                                                                          |            |
| BDA 145-031    | 4686 Meadowood Road  REQUEST: Application of Ellen Grasso Isreal for a special exception to the fence height regulations                                                                                   | 1          |
| BDA 145-034    | 14087 Brookridge Drive  REQUEST: Application of Kieu Handoko, represented by William Crews, for a special exception to the fence height regulations                                                        | 2          |
| BDA 145-035    | 9086 Longmont Drive  REQUEST: Application of Marc Daniel Cabrera, represented by Bill Young, for special exceptions to the visual obstruction regulations                                                  | 3          |
| BDA 145-038    | 3121 N. Fitzhugh Avenue  REQUEST: Application of John Weninger for a special exception to the landscape regulations                                                                                        | 4          |