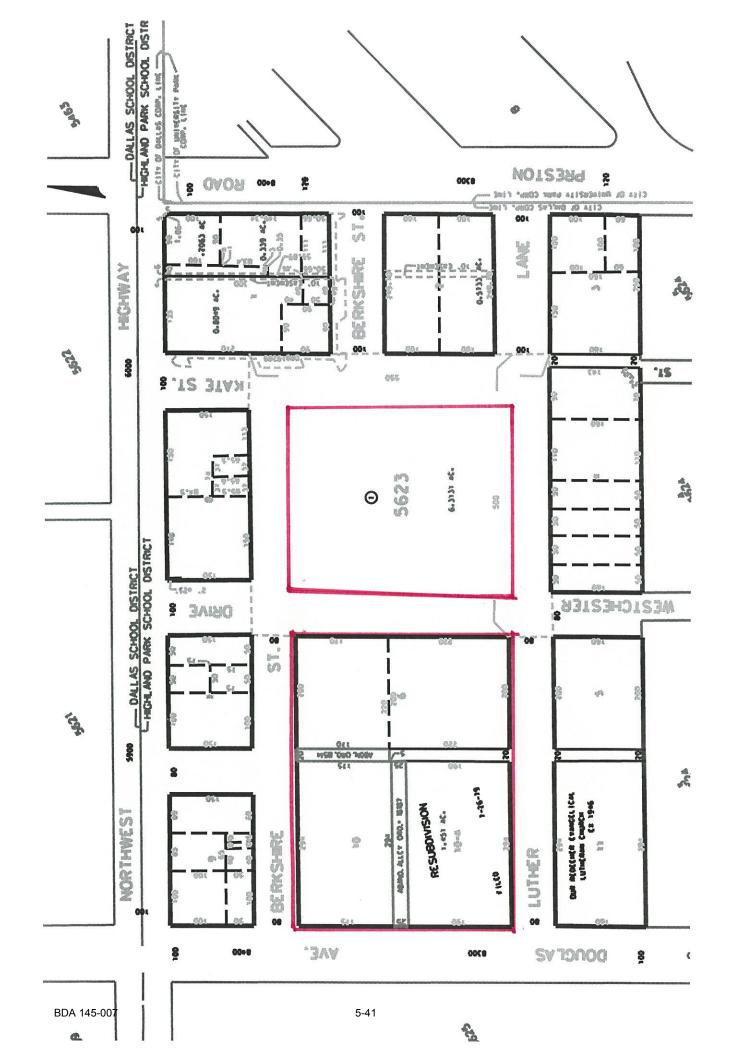

ch requires that pedestrian skybridge supports must not be located within the public right-of-way, that a pedestrian skybridge must provide clearance above the public right-of-way of at least 18 feet above grade, that the interior passageway must be no greater than 20 feet in width, and must not diverge from a perpendicular angle to the right-of-way by more than 30 degrees. The applicant proposes to construct a pedestrian skybridge and locate a support in a public right-of-way, reduce the minimum 18 foot clearance above the public right-of-way to 14 feet, increase the maximum 20 foot interior passageway width to 61 feet, and increase the maximum 30 degree divergance from the perpendicular angle to the right-of-way to 45 degrees.

Sincerely,

Larry Holffies, Building Official

# 134-341









# Notification List of Property Owners BDA145-007

# 28 Property Owners Notified

| Label # | Address |                | Owner                                |
|---------|---------|----------------|--------------------------------------|
| 1       | 8301    | WESTCHESTER DR | CH REALTY VI R DALLAS PRESTON CTR LP |
| 2       | 8300    | DOUGLAS AVE    | CFO DT II LLC                        |
| 3       | 6132    | LUTHER LN      | KATE LUTHER LP                       |
| 4       | 5930    | NORTHWEST HWY  | LOBELLO SAM INV                      |
| 5       | 6115    | BERKSHIRE LN   | K & B COMM TEXAS LTD ETAL            |
| 6       | 5900    | NORTHWEST HWY  | HBT PARTNERS LP                      |
| 7       | 8411    | PRESTON RD     | PRESTON CTR WEST JV                  |
| 8