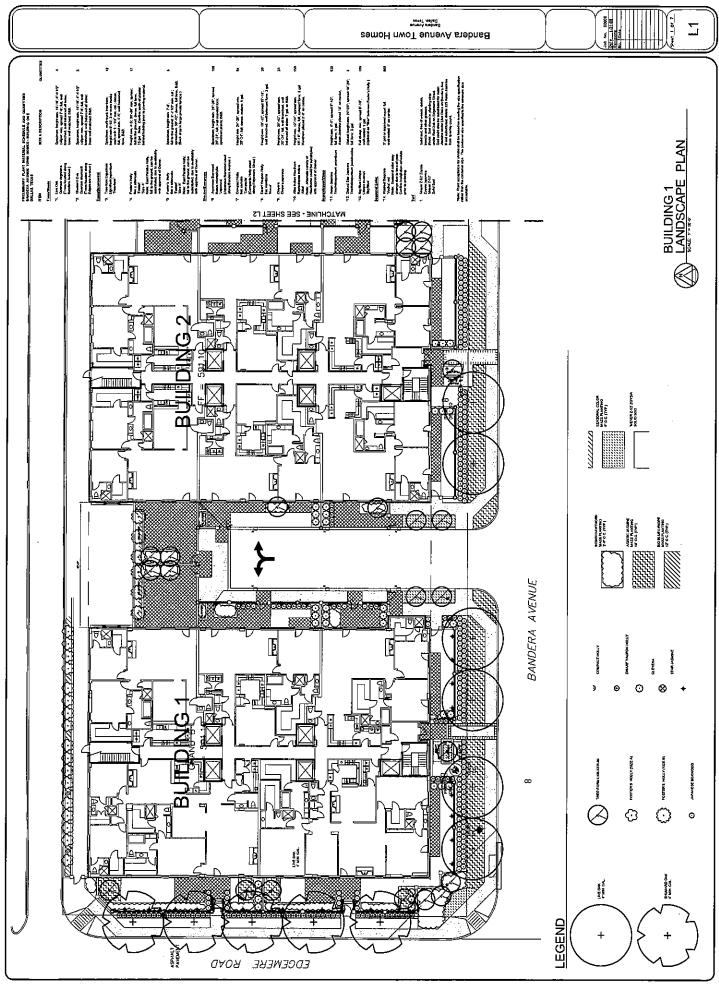

|             | HOLDOVER CASE                                                                                                                                                                                                              |   |
|-------------|----------------------------------------------------------------------------------------------------------------------------------------------------------------------------------------------------------------------------|---|
| BDA 145-007 | A 145-007  8301 Westchester Drive REQUEST: Application of Suzan Kedron for special exceptions to the pedestrian skybridge standards  REGULAR CASE  A 145-014  6405 (AKA 6565) Bandera REQUEST: Application of Ed Simons of |   |
|             | REGULAR CASE                                                                                                                                                                                                               |   |
| BDA 145-014 |                                                                                                                                                                                                                            | 6 |