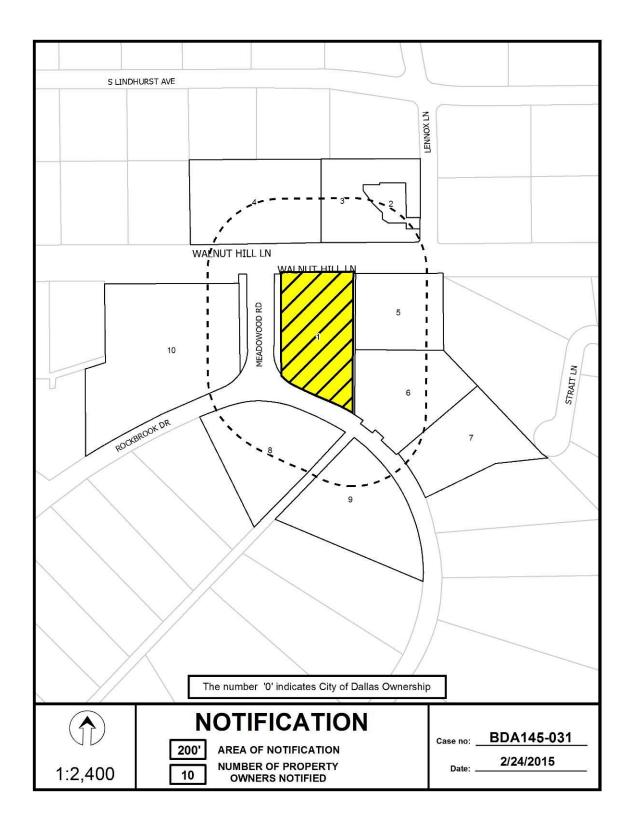

Steve Long, Board of Adjustment Administrator City of Dallas Sustainable Development and Construction 1500 Marilla Street, Room 5BN Dallas, Texas 75201 FILE NUMBER: BDA 145-031

**BUILDING OFFICIAL'S REPORT:** Application of Ellen Grasso Isreal for a special exception to the fence height regulations at 4686 Meadowood Road. This property is more fully described as Lot A, Block 5543, and is zoned R-1ac(A), which limits the height of a fence in the front yard to 4 feet. The applicant proposes to construct a 9 foot high fence, which will require a 5 foot special exception to the fence height regulations.

**LOCATION**: 4686 Meadowood Road

**APPLICANT**: Ellen Grasso Isreal