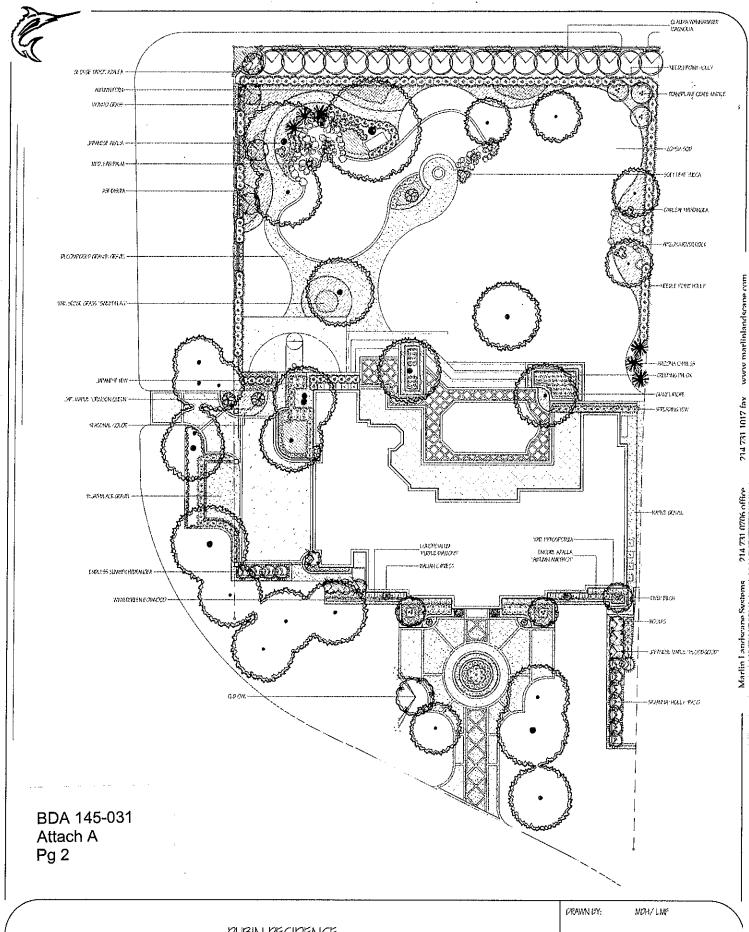

More specifically the request is made to replace and maintain the following in the site's Walnut Hill Lane 40' front yard setback: a 9' high solid brick fence is proposed to replace an approximately 7' high solid brick fence parallel to Walnut Hill Lane on the north, and an 8' high solid brick fence is proposed to replace an 8' high open picket perpendicular to Walnut Hill Lane on the west adjacent to Meadowood Road).

## **GENERAL FACTS/STAFF ANALYSIS:**

- This request focuses on constructing and maintaining a 9' high solid brick fence to replace an approximately 7' high solid brick fence parallel to Walnut Hill Lane on the north, and an 8' high solid brick to replace an 8' high open picket perpendicular to Walnut Hill Lane on the west adjacent to Meadowood Road on a site developed with a single family home use.
- The Dallas Development Code states that in all residential districts except multifamily districts, a fence may not exceed 4' above grade when located in the required front yard.
- The subject site is located on the southeast corner of Meadowood Road and Walnut Hill Lane. The subject site has front yard setbacks on the north and south since the subject site runs from one street to another (Walnut Hill Lane on the north, Meadowood Road on the south). Regardless of how the existing single-family structure is oriented to front southward towards Meadowcreek Road, the site has front yard setbacks on both of these streets since the code states that if a lot runs from one street to another and has double frontage, a required front yard must be provided on both of these streets.
- Although the site has two, 40' front yard setbacks, the focus of the applicant's request in this application is only to replace and maintain a fence higher than 4' in the site's Walnut Hill Lane front yard setback on the north. No part of the application is made to address any fence in the site's Meadowood Road front yard setback on the south.
- The applicant has submitted a site plan and elevation of the proposal in the Walnut Hill Lane front yard setback with notations indicating that the proposal reaches a maximum height of 9'.
- The following additional information was gleaned from the submitted site plan related to the proposal in the Walnut Hill Lane front yard setback:
  - The proposal is represented as being approximately 200' in length parallel to Walnut Hill Lane, and approximately 40' in length perpendicular to the Walnut Hill Lane.

- The proposal fence is represented as being located at a range of 0' 2' from the front property line, or approximately 8' 10' from the Walnut Hill Lane pavement line and 46' 48' from the Meadowood Road pavement line.
- The applicant has submitted a landscape plan in addition to a site plan. The only landscape materials denoted on the street side of the fence on Meadowood Road and Walnut Hill Lane are intermittent rows of George Tabor azaleas.
- Two single family lots/houses front the Walnut Hill Lane replacement fence, neither
  with fences that appear to exceed 4' in height in their front yard setbacks; one single
  family lot/house fronts the Meadowood Road replacement fence, a house with an
  approximately 6' high fence that appears to be the result of a fence height special
  exception granted by the Board in 2000: BDA 990-271.
- The Board Administrator conducted a field visit of the site and surrounding area (approximately 300 feet east and west of the subject site) and noted one other fence that appeared to be in a front yard setback higher than 4' in height – an approximately 6' high solid fence located immediately east of the subject site that appears to be the result of a granted fence height special exception request granted by the Board in 2005: BDA 045-266.
- As of March 9, 2015, no letters have been submitted in support of or in opposition to the request.
- The applicant has the burden of proof in establishing that the special exceptions to the fence height regulations of 5' will not adversely affect neighboring property.
- Granting these special exceptions of 5' with a condition imposed that the applicant complies with the submitted site plan and elevation would require the proposals exceeding 4' in height in the front yard setbacks to be constructed and maintained in the location and of the heights and materials as shown on these documents.