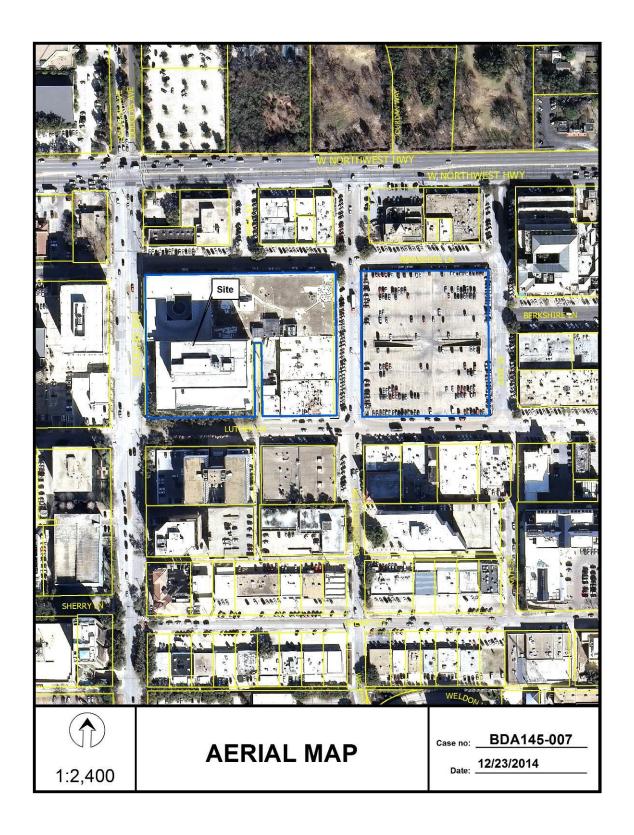

|             | HOLDOVER CASE                                                                                                                                                                                                              |   |
|-------------|----------------------------------------------------------------------------------------------------------------------------------------------------------------------------------------------------------------------------|---|
| BDA 145-007 | A 145-007  8301 Westchester Drive REQUEST: Application of Suzan Kedron for special exceptions to the pedestrian skybridge standards  REGULAR CASE  A 145-014  6405 (AKA 6565) Bandera REQUEST: Application of Ed Simons of |   |
|             | REGULAR CASE                                                                                                                                                                                                               |   |
| BDA 145-014 |                                                                                                                                                                                                                            | 6 |