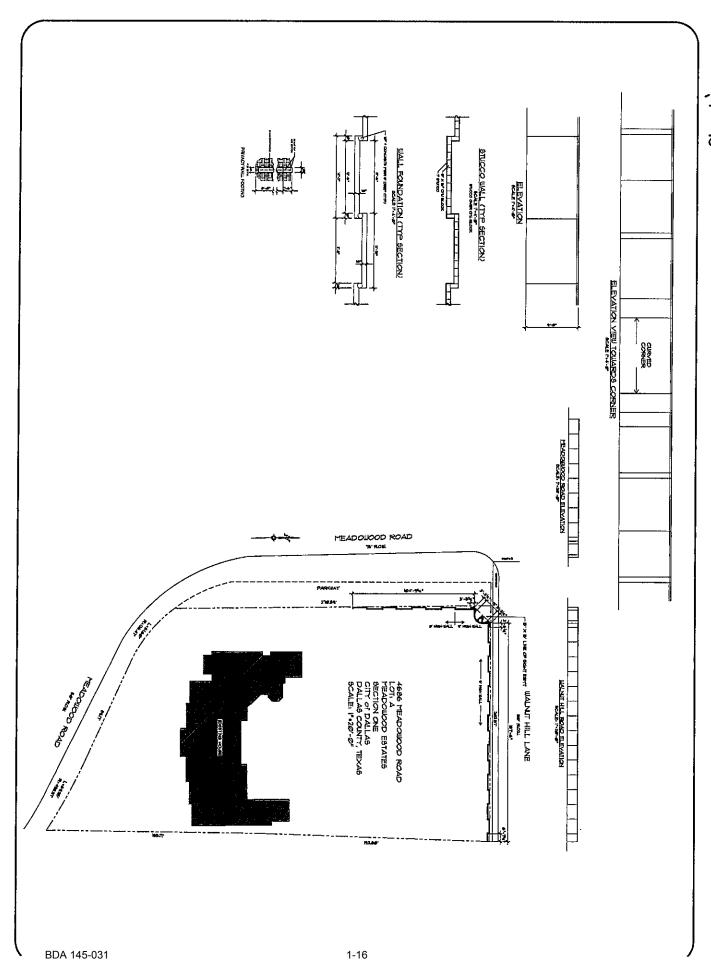

#### REQUEST:

A request for a special exception to the fence height regulations of 5' is made to replace existing fences that exceed 4' in height in one of its two 40' front yard setbacks on a site developed with a single family home use.

More specifically the request is made to replace and maintain the following in the site's Walnut Hill Lane 40' front yard setback: a 9' high solid brick fence is proposed to replace an approximately 7' high solid brick fence parallel to Walnut Hill Lane on the north, and an 8' high solid brick fence is proposed to replace an 8' high open picket perpendicular to Walnut Hill Lane on the west adjacent to Meadowood Road).

(No request has been made in this application to replace/construct/maintain any fence in the site's Meadowood Road front yard setback on the south side of the subject site).

## **GENERAL FACTS/STAFF ANALYSIS:**

- This request focuses on constructing and maintaining a 9' high solid brick fence to replace an approximately 7' high solid brick fence parallel to Walnut Hill Lane on the north, and an 8' high solid brick to replace an 8' high open picket perpendicular to Walnut Hill Lane on the west adjacent to Meadowood Road on a site developed with a single family home use.
- The Dallas Development Code states that in all residential districts except multifamily districts, a fence may not exceed 4' above grade when located in the required front yard.
- The subject site is located on the southeast corner of Meadowood Road and Walnut Hill Lane. The subject site has front yard setbacks on the north and south since the subject site runs from one street to another (Walnut Hill Lane on the north, Meadowood Road on the south). Regardless of how the existing single-family structure is oriented to front southward towards Meadowcreek Road, the site has front yard setbacks on both of these streets since the code states that if a lot runs from one street to another and has double frontage, a required front yard must be provided on both of these streets.
- Although the site has two, 40' front yard setbacks, the focus of the applicant's request in this application is only to replace and maintain a fence higher than 4' in the site's Walnut Hill Lane front yard setback on the north. No part of the application is made to address any fence in the site's Meadowood Road front yard setback on the south.
- The applicant has submitted a site plan and elevation of the proposal in the Walnut Hill Lane front yard setback with notations indicating that the proposal reaches a maximum height of 9'.
- The following additional information was gleaned from the submitted site plan related to the proposal in the Walnut Hill Lane front yard setback:
  - The proposal is represented as being approximately 200' in length parallel to Walnut Hill Lane, and approximately 40' in length perpendicular to the Walnut Hill Lane.

- The proposal fence is represented as being located at a range of 0' 2' from the front property line, or approximately 8' 10' from the Walnut Hill Lane pavement line and 46' 48' from the Meadowood Road pavement line.
- The applicant has submitted a landscape plan in addition to a site plan. The only landscape materials denoted on the street side of the fence on Meadowood Road and Walnut Hill Lane are intermittent rows of George Tabor azaleas.
- Two single family lots/houses front the Walnut Hill Lane replacement fence, neither
  with fences that appear to exceed 4' in height in their front yard setbacks; one single
  family lot/house fronts the Meadowood Road replacement fence, a house with an
  approximately 6' high fence that appears to be the result of a fence height special
  exception granted by the Board in 2000: BDA 990-271.
- The Board Administrator conducted a field visit of the site and surrounding area (approximately 300 feet east and west of the subject site) and noted one other fence that appeared to be in a front yard setback higher than 4' in height – an approximately 6' high solid fence located immediately east of the subject site that appears to be the result of a granted fence height special exception request granted by the Board in 2005: BDA 045-266.
- As of March 9, 2015, no letters have been submitted in support of or in opposition to the request.
- The applicant has the burden of proof in establishing that the special exceptions to the fence height regulations of 5' will not adversely affect neighboring property.
- Granting these special exceptions of 5' with a condition imposed that the applicant complies with the submitted site plan and elevation would require the proposals exceeding 4' in height in the front yard setbacks to be constructed and maintained in the location and of the heights and materials as shown on these documents.