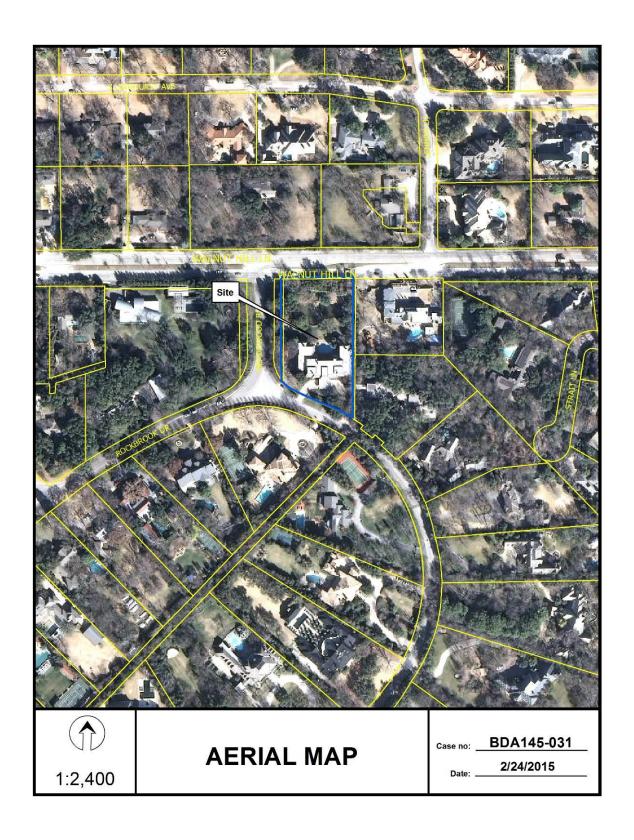

Steve Long, Board of Adjustment Administrator City of Dallas Sustainable Development and Construction 1500 Marilla Street, Room 5BN Dallas, Texas 75201 FILE NUMBER: BDA 145-031

**BUILDING OFFICIAL'S REPORT:** Application of Ellen Grasso Isreal for a special exception to the fence height regulations at 4686 Meadowood Road. This property is more fully described as Lot A, Block 5543, and is zoned R-1ac(A), which limits the height of a fence in the front yard to 4 feet. The applicant proposes to construct a 9 foot high fence, which will require a 5 foot special exception to the fence height regulations.

**LOCATION**: 4686 Meadowood Road

**APPLICANT**: Ellen Grasso Isreal

## **GENERAL FACTS/STAFF ANALYSIS:**

- This request focuses on constructing and maintaining a 9' high solid brick fence to replace an approximately 7' high solid brick fence parallel to Walnut Hill Lane on the north, and an 8' high solid brick to replace an 8' high open picket perpendicular to Walnut Hill Lane on the west adjacent to Meadowood Road on a site developed with a single family home use.
- The Dallas Development Code states that in all residential districts except multifamily districts, a fence may not exceed 4' above grade when located in the required front yard.
- The subject site is located on the southeast corner of Meadowood Road and Walnut Hill Lane. The subject site has front yard setbacks on the north and south since the subject site runs from one street to another (Walnut Hill Lane on the north, Meadowood Road on the south). Regardless of how the existing single-family structure is oriented to front southward towards Meadowcreek Road, the site has front yard setbacks on both of these streets since the code states that if a lot runs from one street to another and has double frontage, a required front yard must be provided on both of these streets.
- Although the site has two, 40' front yard setbacks, the focus of the applicant's request in this application is only to replace and maintain a fence higher than 4' in the site's Walnut Hill Lane front yard setback on the north. No part of the application is made to address any fence in the site's Meadowood Road front yard setback on the south.
- The applicant has submitted a site plan and elevation of the proposal in the Walnut Hill Lane front yard setback with notations indicating that the proposal reaches a maximum height of 9'.
- The following additional information was gleaned from the submitted site plan related to the proposal in the Walnut Hill Lane front yard setback:
  - The proposal is represented as being approximately 200' in length parallel to Walnut Hill Lane, and approximately 40' in length perpendicular to the Walnut Hill Lane.

- The proposal fence is represented as being located at a range of 0' 2' from the front property line, or approximately 8' 10' from the Walnut Hill Lane pavement line and 46' 48' from the Meadowood Road pavement line.
- The applicant has submitted a landscape plan in addition to a site plan. The only landscape materials denoted on the street side of the fence on Meadowood Road and Walnut Hill Lane are intermittent rows of George Tabor azaleas.
- Two single family lots/houses front the Walnut Hill Lane replacement fence, neither
  with fences that appear to exceed 4' in height in their front yard setbacks; one single
  family lot/house fronts the Meadowood Road replacement fence, a house with an
  approximately 6' high fence that appears to be the result of a fence height special
  exception granted by the Board in 2000: BDA 990-271.
- The Board Administrator conducted a field visit of the site and surrounding area (approximately 300 feet east and west of the subject site) and noted one other fence that appeared to be in a front yard setback higher than 4' in height – an approximately 6' high solid fence located immediately east of the subject site that appears to be the result of a granted fence height special exception request granted by the Board in 2005: BDA 045-266.
- As of March 9, 2015, no letters have been submitted in support of or in opposition to the request.
- The applicant has the burden of proof in establishing that the special exceptions to the fence height regulations of 5' will not adversely affect neighboring property.
- Granting these special exceptions of 5' with a condition imposed that the applicant complies with the submitted site plan and elevation would require the proposals exceeding 4' in height in the front yard setbacks to be constructed and maintained in the location and of the heights and materials as shown on these documents.