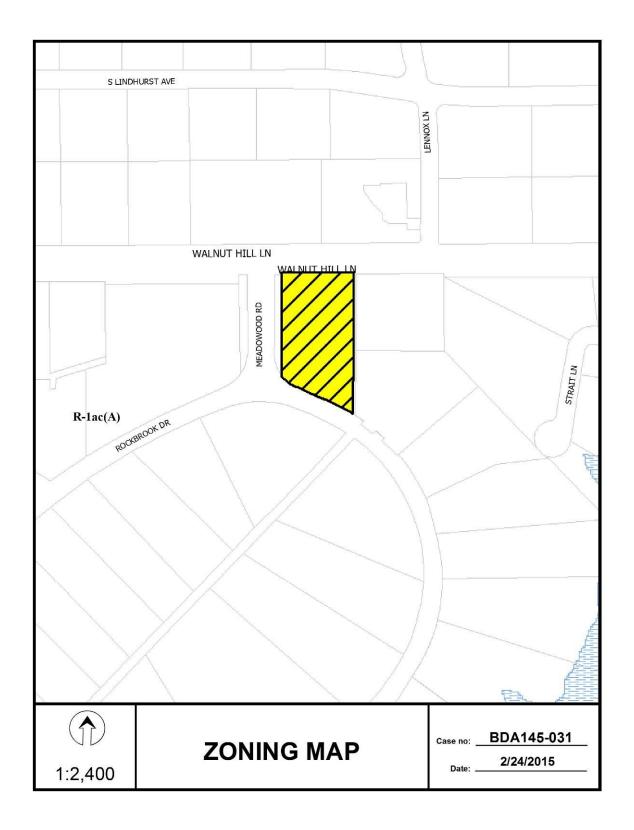

Steve Long, Board of Adjustment Administrator City of Dallas Sustainable Development and Construction 1500 Marilla Street, Room 5BN Dallas, Texas 75201 FILE NUMBER: BDA 145-031

**BUILDING OFFICIAL'S REPORT:** Application of Ellen Grasso Isreal for a special exception to the fence height regulations at 4686 Meadowood Road. This property is more fully described as Lot A, Block 5543, and is zoned R-1ac(A), which limits the height of a fence in the front yard to 4 feet. The applicant proposes to construct a 9 foot high fence, which will require a 5 foot special exception to the fence height regulations.

**LOCATION**: 4686 Meadowood Road

**APPLICANT**: Ellen Grasso Isreal

#### REQUEST:

A request for a special exception to the fence height regulations of 5' is made to replace existing fences that exceed 4' in height in one of its two 40' front yard setbacks on a site developed with a single family home use.

More specifically the request is made to replace and maintain the following in the site's Walnut Hill Lane 40' front yard setback: a 9' high solid brick fence is proposed to replace an approximately 7' high solid brick fence parallel to Walnut Hill Lane on the north, and an 8' high solid brick fence is proposed to replace an 8' high open picket perpendicular to Walnut Hill Lane on the west adjacent to Meadowood Road).

(No request has been made in this application to replace/construct/maintain any fence in the site's Meadowood Road front yard setback on the south side of the subject site).