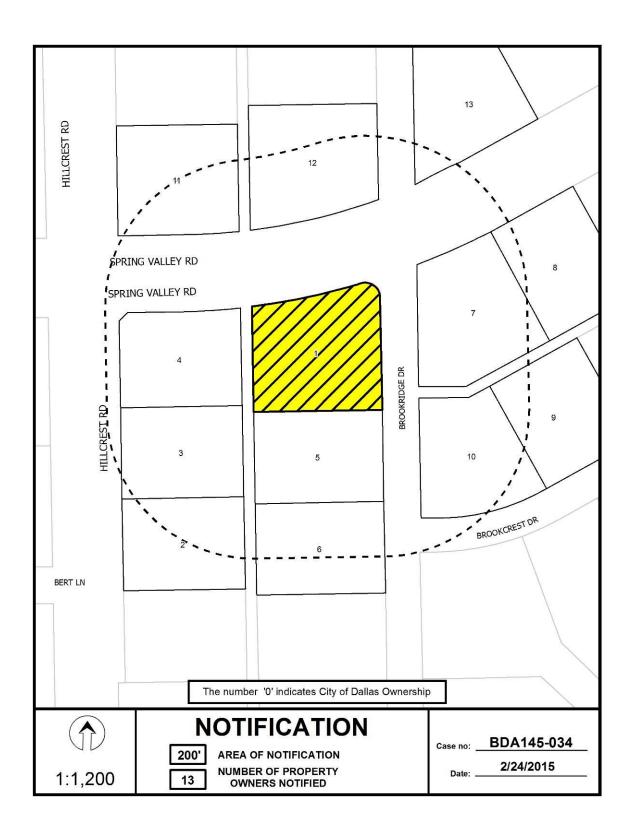

# STANDARD FOR A SPECIAL EXCEPTION TO THE LANDSCAPE REQUIREMENTS IN OAK LAWN:

Section 51P-193-126(a)(4) of the Dallas City Code specifies that the board may grant a special exception to the landscaping requirements of this section if, in the opinion of the Board, the special exception will not compromise the spirit and intent of this section. When feasible, the Board shall require that the applicant submit and that the property comply with a landscape plan as a condition to granting the special exception.

#### STAFF RECOMMENDATION:

Approval, subject to the following conditions:

- 1. Compliance with the submitted revised alternate landscape plan is required.
- 2. Any tree planted on the property may be a species that normally reaches a height of less than 30 feet upon maturity.