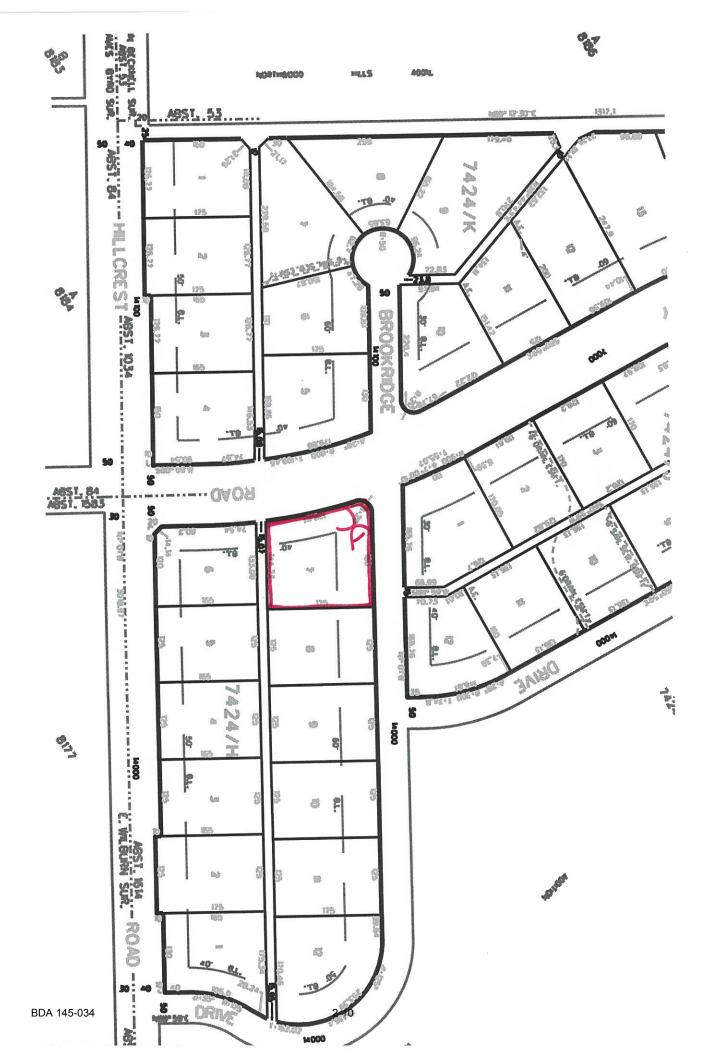

Steve Long, Board of Adjustment Administrator City of Dallas Sustainable Development and Construction 1500 Marilla Street, Room 5BN Dallas, Texas 75201 FILE NUMBER: BDA 145-031

**BUILDING OFFICIAL'S REPORT:** Application of Ellen Grasso Isreal for a special exception to the fence height regulations at 4686 Meadowood Road. This property is more fully described as Lot A, Block 5543, and is zoned R-1ac(A), which limits the height of a fence in the front yard to 4 feet. The applicant proposes to construct a 9 foot high fence, which will require a 5 foot special exception to the fence height regulations.

**LOCATION**: 4686 Meadowood Road

**APPLICANT**: Ellen Grasso Isreal

#### REQUEST:

A request for a special exception to the fence height regulations of 5' is made to replace existing fences that exceed 4' in height in one of its two 40' front yard setbacks on a site developed with a single family home use.