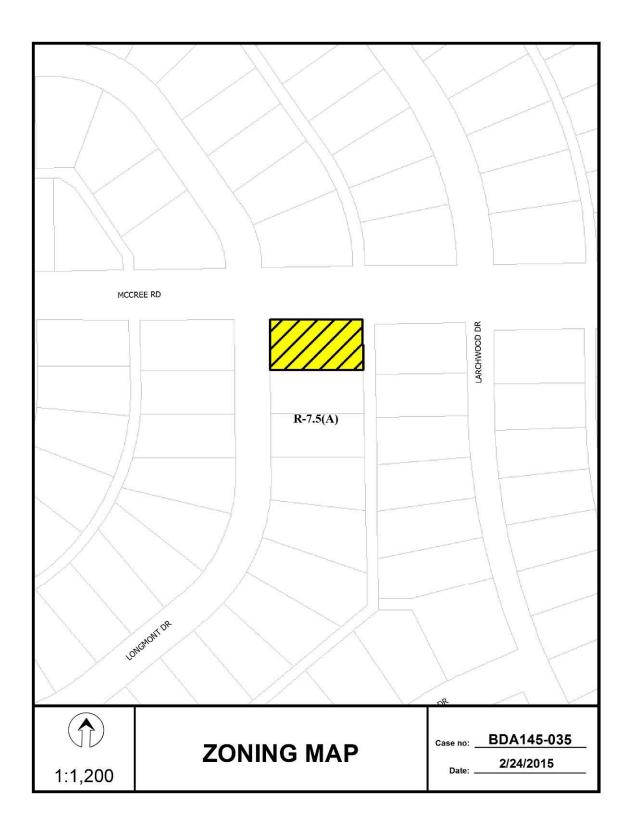

# ZONING BOARD OF ADJUSTMENT, PANEL B WEDNESDAY, MARCH 18, 2015 AGENDA

| BRIEFING       | 5ES<br>1500 MARILLA STREET                                                                                                                                                                                 | 10:30 A.M. |
|----------------|------------------------------------------------------------------------------------------------------------------------------------------------------------------------------------------------------------|------------|
| PUBLIC HEARING | COUNCIL CHAMBERS<br>1500 MARILLA STREET                                                                                                                                                                    | 1:00 P.M.  |
|                | Donna Moorman, Chief Planner<br>Steve Long, Board Administrator                                                                                                                                            |            |
|                | MISCELLANEOUS ITEMS                                                                                                                                                                                        |            |
|                | Approval of the February 18, 2015 Board of Adjustment Panel B Public Hearing Minutes                                                                                                                       | M1         |
| BDA 134-049    | 8216 Inwood Road REQUEST: Of Santos Martinez to waiver the two year limitation for a special exception to the fence height regulations denied with prejudice by Board of Adjustmen Panel B on May 21, 2014 | M2<br>t    |
|                | UNCONTESTED CASES                                                                                                                                                                                          |            |
| BDA 145-031    | 4686 Meadowood Road  REQUEST: Application of Ellen Grasso Isreal for a special exception to the fence height regulations                                                                                   | 1          |
| BDA 145-034    | 14087 Brookridge Drive  REQUEST: Application of Kieu Handoko, represented by William Crews, for a special exception to the fence height regulations                                                        | 2          |
| BDA 145-035    | 9086 Longmont Drive  REQUEST: Application of Marc Daniel Cabrera, represented by Bill Young, for special exceptions to the visual obstruction regulations                                                  | 3          |
| BDA 145-038    | 3121 N. Fitzhugh Avenue  REQUEST: Application of John Weninger for a special exception to the landscape regulations                                                                                        | 4          |