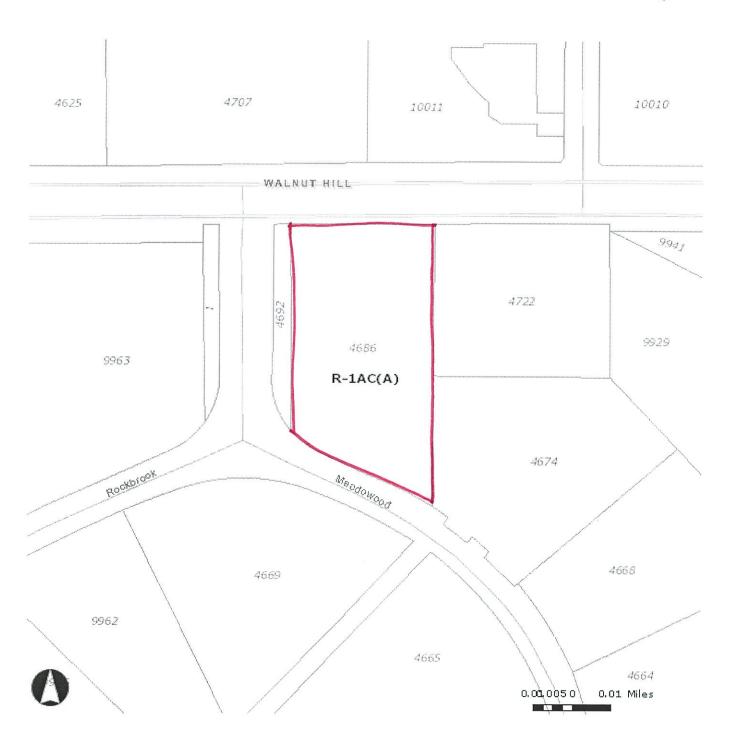

Steve Long, Board of Adjustment Administrator City of Dallas Sustainable Development and Construction 1500 Marilla Street, Room 5BN Dallas, Texas 75201 FILE NUMBER: BDA 145-031

**BUILDING OFFICIAL'S REPORT:** Application of Ellen Grasso Isreal for a special exception to the fence height regulations at 4686 Meadowood Road. This property is more fully described as Lot A, Block 5543, and is zoned R-1ac(A), which limits the height of a fence in the front yard to 4 feet. The applicant proposes to construct a 9 foot high fence, which will require a 5 foot special exception to the fence height regulations.

## **GENERAL FACTS/STAFF ANALYSIS:**

- This request focuses on constructing and maintaining a 9' high solid brick fence to replace an approximately 7' high solid brick fence parallel to Walnut Hill Lane on the north, and an 8' high solid brick to replace an 8' high open picket perpendicular to Walnut Hill Lane on the west adjacent to Meadowood Road on a site developed with a single family home use.
- The Dallas Development Code states that in all residential districts except multifamily districts, a fence may not exceed 4' above grade when located in the required front yard.
- The subject site is located on the southeast corner of Meadowood Road and Walnut Hill Lane. The subject site has front yard setbacks on the north and south since the subject site runs from one street to another (Walnut Hill Lane on the north, Meadowood Road on the south). Regardless of how the existing single-family structure is oriented to front southward towards Meadowcreek Road, the site has front yard setbacks on both of these streets since the code states that if a lot runs from one street to another and has double frontage, a required front yard must be provided on both of these streets.
- Although the site has two, 40' front yard setbacks, the focus of the applicant's request in this application is only to replace and maintain a fence higher than 4' in the site's Walnut Hill Lane front yard setback on the north. No part of the application is made to address any fence in the site's Meadowood Road front yard setback on the south.
- The applicant has submitted a site plan and elevation of the proposal in the Walnut Hill Lane front yard setback with notations indicating that the proposal reaches a maximum height of 9'.
- The following additional information was gleaned from the submitted site plan related to the proposal in the Walnut Hill Lane front yard setback:
  - The proposal is represented as being approximately 200' in length parallel to Walnut Hill Lane, and approximately 40' in length perpendicular to the Walnut Hill Lane.