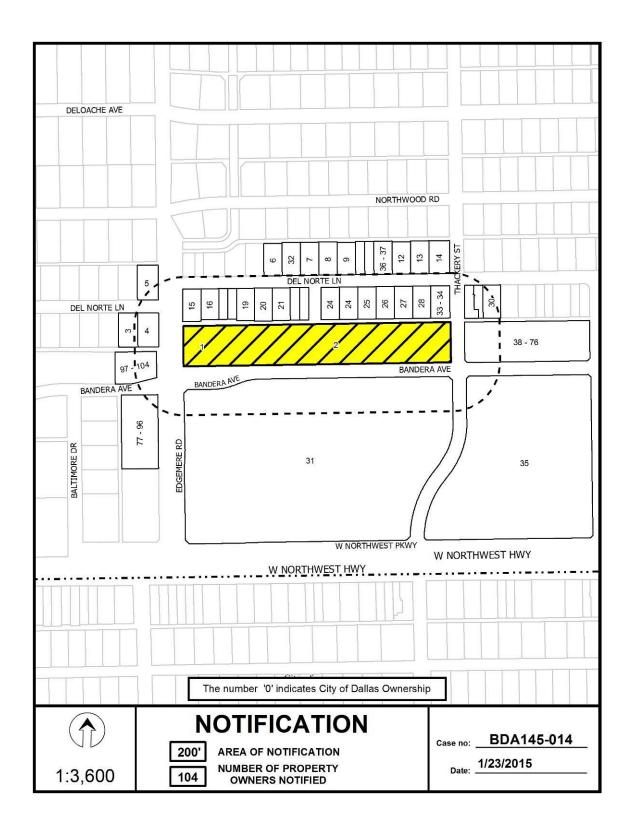

TION TAKEN BY THE BOARD OF ADJUSTMENT |

### **Building Official's Report**

I hereby certify that Ed Simons

**did submit a request** for a special exception to the landscaping regulations

at 6405 Bandera Avenue (AKA: 6565 Bandera Ave.)

BDA145-014. Application of Ed Simons for a special exception to the landscaping, regulations at 6405 Bandera Avenue (aka: 6565). This property is more fully described as Lot 8A, Block 4/5464, and is zoned MF-1(A), which requires mandatory landscaping. The applicant proposes to construct a multifamily residential structure and provide an alternate landscape plan, which will require a special exception to the landscape regulations.

Sincerely,

Larry Holmes, Building Official















samoH nwoT annevA sabhasa A sabhasa

BUILDING 7 LANDSCAPE PLAN





# Notification List of Property Owners BDA145-014

## 104 Property Owners Notified

| Label # | Address |              | Owner                      |
|---------|---------|--------------|----------------------------|
| 1       | 6405    | BANDERA ST   | DREXEL BANDERA I LP        |
| 2       | 6565    | BANDERA AVE  | DREXEL DEV CO LLC          |
| 3       | 6342    | DEL NORTE LN | DEL PORTO JEROME P &       |
| 4       | 6348    | DEL NORTE LN | HULL SHERRIE NEWSOM &      |
| 5       | 6349    | DEL NORTE LN | HARBOUR BRUCE H JR         |
| 6       | 6431    | DEL NORTE LN | FLANDERS PATTI DEE         |
| 7       | 6443    | DEL NORTE LN | MASSEY ANDREA E &          |
| 8       | 6503    | DEL NORTE LN | KERSHAW ELLA H             |
| 9       | 6511    | DEL NORTE LN | ZIMMERMAN VICTOR