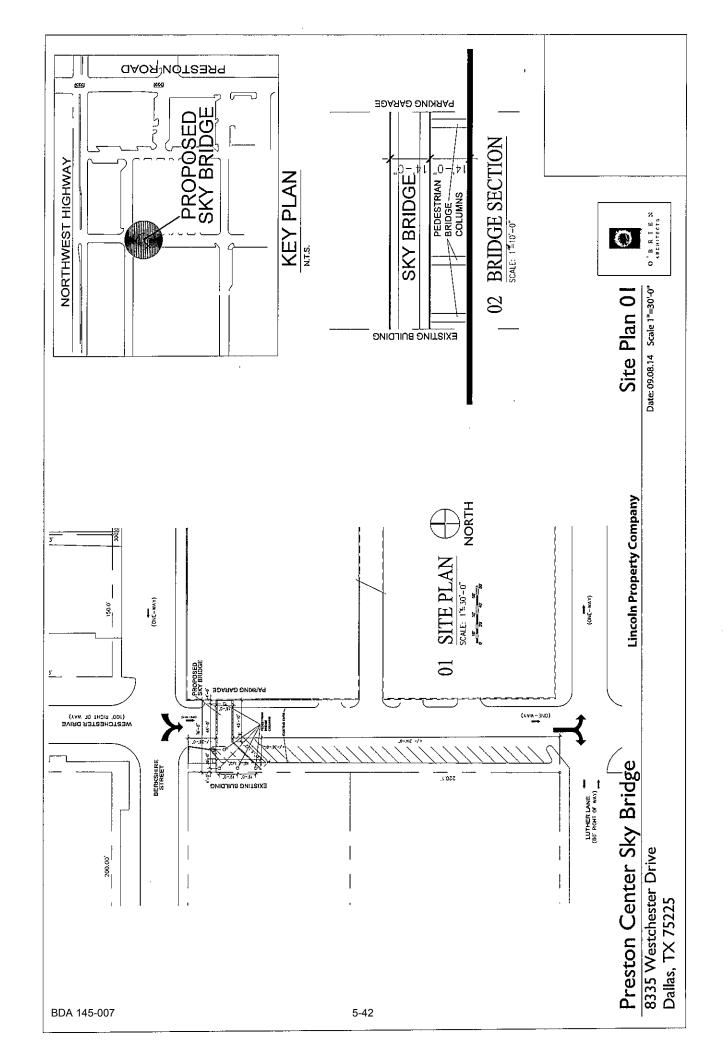

|             | HOLDOVER CASE                                                                                                                                                                                                              |   |
|-------------|----------------------------------------------------------------------------------------------------------------------------------------------------------------------------------------------------------------------------|---|
| BDA 145-007 | A 145-007  8301 Westchester Drive REQUEST: Application of Suzan Kedron for special exceptions to the pedestrian skybridge standards  REGULAR CASE  A 145-014  6405 (AKA 6565) Bandera REQUEST: Application of Ed Simons of |   |
|             | REGULAR CASE                                                                                                                                                                                                               |   |
| BDA 145-014 |                                                                                                                                                                                                                            | 6 |