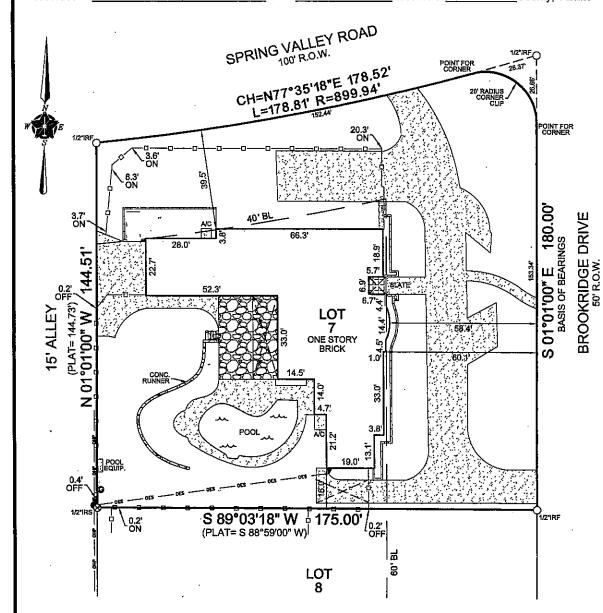

Steve Long, Board of Adjustment Administrator City of Dallas Sustainable Development and Construction 1500 Marilla Street, Room 5BN Dallas, Texas 75201 FILE NUMBER: BDA 145-031

**BUILDING OFFICIAL'S REPORT:** Application of Ellen Grasso Isreal for a special exception to the fence height regulations at 4686 Meadowood Road. This property is more fully described as Lot A, Block 5543, and is zoned R-1ac(A), which limits the height of a fence in the front yard to 4 feet. The applicant proposes to construct a 9 foot high fence, which will require a 5 foot special exception to the fence height regulations.

**LOCATION**: 4686 Meadowood Road

**APPLICANT**: Ellen Grasso Isreal

#### REQUEST:

A request for a special exception to the fence height regulations of 5' is made to replace existing fences that exceed 4' in height in one of its two 40' front yard setbacks on a site developed with a single family home use.