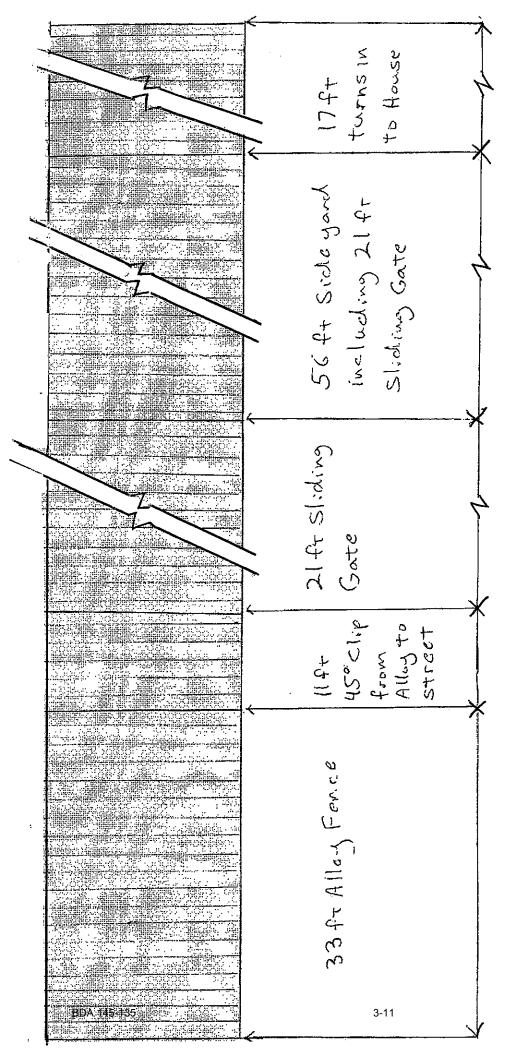

#### REQUEST:

A request for a special exception to the fence height regulations of 5' is made to replace existing fences that exceed 4' in height in one of its two 40' front yard setbacks on a site developed with a single family home use.

More specifically the request is made to replace and maintain the following in the site's Walnut Hill Lane 40' front yard setback: a 9' high solid brick fence is proposed to replace an approximately 7' high solid brick fence parallel to Walnut Hill Lane on the north, and an 8' high solid brick fence is proposed to replace an 8' high open picket perpendicular to Walnut Hill Lane on the west adjacent to Meadowood Road).

(No request has been made in this application to replace/construct/maintain any fence in the site's Meadowood Road front yard setback on the south side of the subject site).

## **GENERAL FACTS/STAFF ANALYSIS:**

- This request focuses on constructing and maintaining a 9' high solid brick fence to replace an approximately 7' high solid brick fence parallel to Walnut Hill Lane on the north, and an 8' high solid brick to replace an 8' high open picket perpendicular to Walnut Hill Lane on the west adjacent to Meadowood Road on a site developed with a single family home use.
- The Dallas Development Code states that in all residential districts except multifamily districts, a fence may not exceed 4' above grade when located in the required front yard.
- The subject site is located on the southeast corner of Meadowood Road and Walnut Hill Lane. The subject site has front yard setbacks on the north and south since the subject site runs from one street to another (Walnut Hill Lane on the north, Meadowood Road on the south). Regardless of how the existing single-family structure is oriented to front southward towards Meadowcreek Road, the site has front yard setbacks on both of these streets since the code states that if a lot runs from one street to another and has double frontage, a required front yard must be provided on both of these streets.
- Although the site has two, 40' front yard setbacks, the focus of the applicant's request in this application is only to replace and maintain a fence higher than 4' in the site's Walnut Hill Lane front yard setback on the north. No part of the application is made to address any fence in the site's Meadowood Road front yard setback on the south.
- The applicant has submitted a site plan and elevation of the proposal in the Walnut Hill Lane front yard setback with notations indicating that the proposal reaches a maximum height of 9'.
- The following additional information was gleaned from the submitted site plan related to the proposal in the Walnut Hill Lane front yard setback:
  - The proposal is represented as being approximately 200' in length parallel to Walnut Hill Lane, and approximately 40' in length perpendicular to the Walnut Hill Lane.

- The proposal fence is represented as being located at a range of 0' 2' from the front property line, or approximately 8' 10' from the Walnut Hill Lane pavement line and 46' 48' from the Meadowood Road pavement line.
- The applicant has submitted a landscape plan in addition to a site plan. The only landscape materials denoted on the street side of the fence on Meadowood Road and Walnut Hill Lane are intermittent rows of George Tabor azaleas.
- Two single family lots/houses front the Walnut Hill Lane replacement fence, neither
  with fences that appear to exceed 4' in height in their front yard setbacks; one single
  family lot/house fronts the Meadowood Road replacement fence, a house with an
  approximately 6' high fence that appears to be the result of a fence height special
  exception granted by the Board in 2000: BDA 990-271.
- The Board Administrator conducted a field visit of the site and surrounding area (approximately 300 feet east and west of the subject site) and noted one other fence that appeared to be in a front yard setback higher than 4' in height – an approximately 6' high solid fence located immediately east of the subject site that appears to be the result of a granted fence height special exception request granted by the Board in 2005: BDA 045-266.
- As of March 9, 2015, no letters have been submitted in support of or in opposition to the request.
- The applicant has the burden of proof in establishing that the special exceptions to the fence height regulations of 5' will not adversely affect neighboring property.
- Granting these special exceptions of 5' with a condition imposed that the applicant complies with the submitted site plan and elevation would require the proposals exceeding 4' in height in the front yard setbacks to be constructed and maintained in the location and of the heights and materials as shown on these documents.