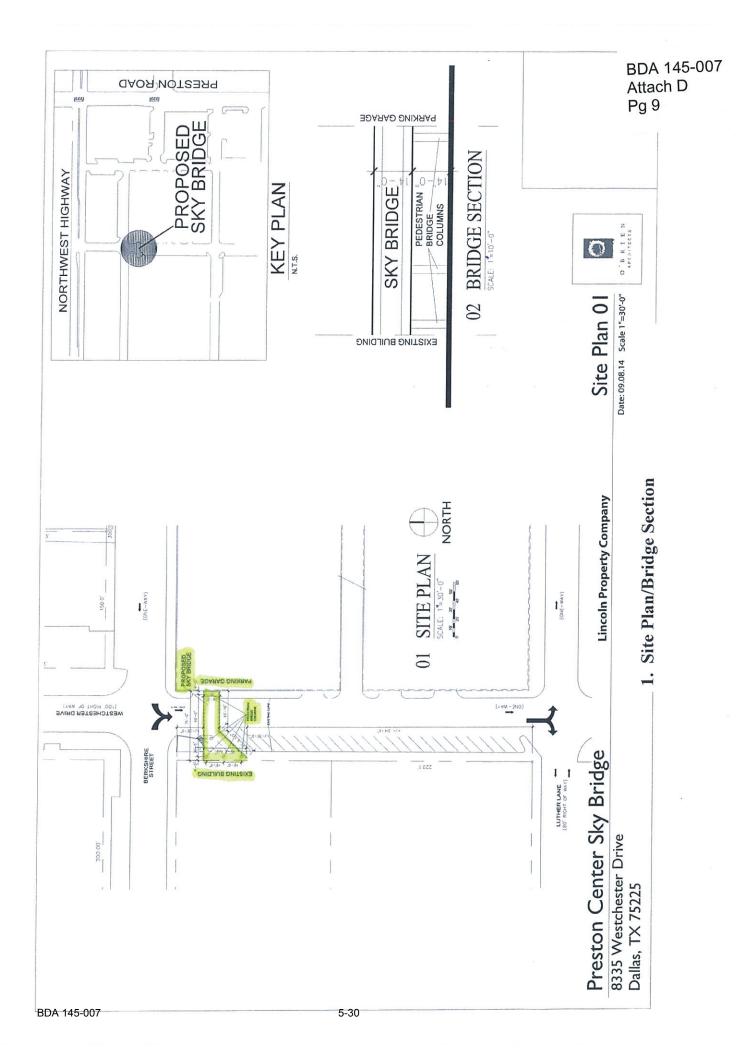

|             | HOLDOVER CASE                                                                                                                                                                                                              |   |
|-------------|----------------------------------------------------------------------------------------------------------------------------------------------------------------------------------------------------------------------------|---|
| BDA 145-007 | A 145-007  8301 Westchester Drive REQUEST: Application of Suzan Kedron for special exceptions to the pedestrian skybridge standards  REGULAR CASE  A 145-014  6405 (AKA 6565) Bandera REQUEST: Application of Ed Simons of |   |
|             | REGULAR CASE                                                                                                                                                                                                               |   |
| BDA 145-014 |                                                                                                                                                                                                                            | 6 |