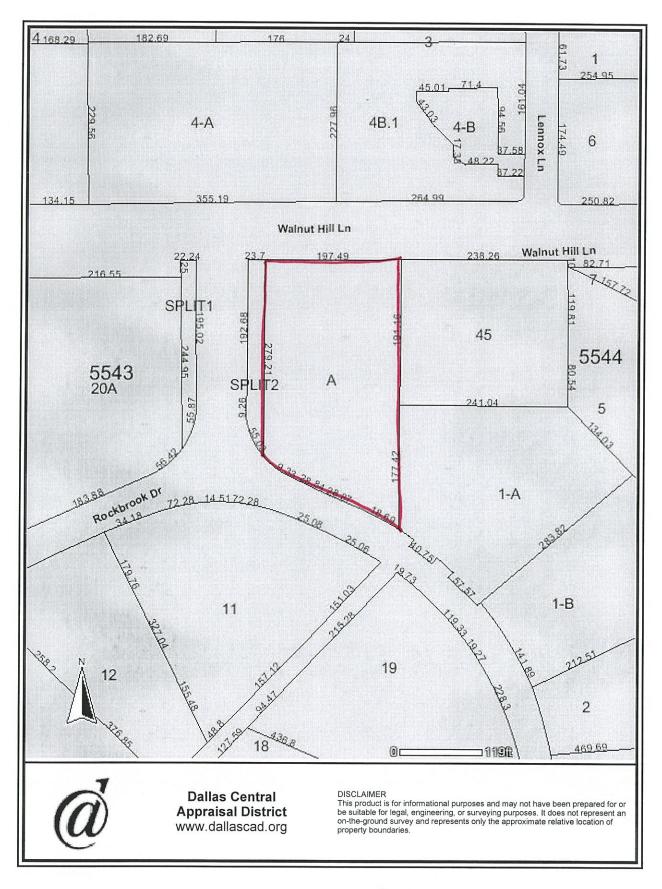

Steve Long, Board of Adjustment Administrator City of Dallas Sustainable Development and Construction 1500 Marilla Street, Room 5BN Dallas, Texas 75201 FILE NUMBER: BDA 145-031

**BUILDING OFFICIAL'S REPORT:** Application of Ellen Grasso Isreal for a special exception to the fence height regulations at 4686 Meadowood Road. This property is more fully described as Lot A, Block 5543, and is zoned R-1ac(A), which limits the height of a fence in the front yard to 4 feet. The applicant proposes to construct a 9 foot high fence, which will require a 5 foot special exception to the fence height regulations.

# Zoning:

Site: R-1ac (A) (Single family district 1 acre)
North: R-1ac (A) (Single family district 1 acre)
South: R-1ac (A) (Single family district 1 acre)
East: R-1ac (A) (Single family district 1 acre)
West: R-1ac (A) (Single family district 1 acre)