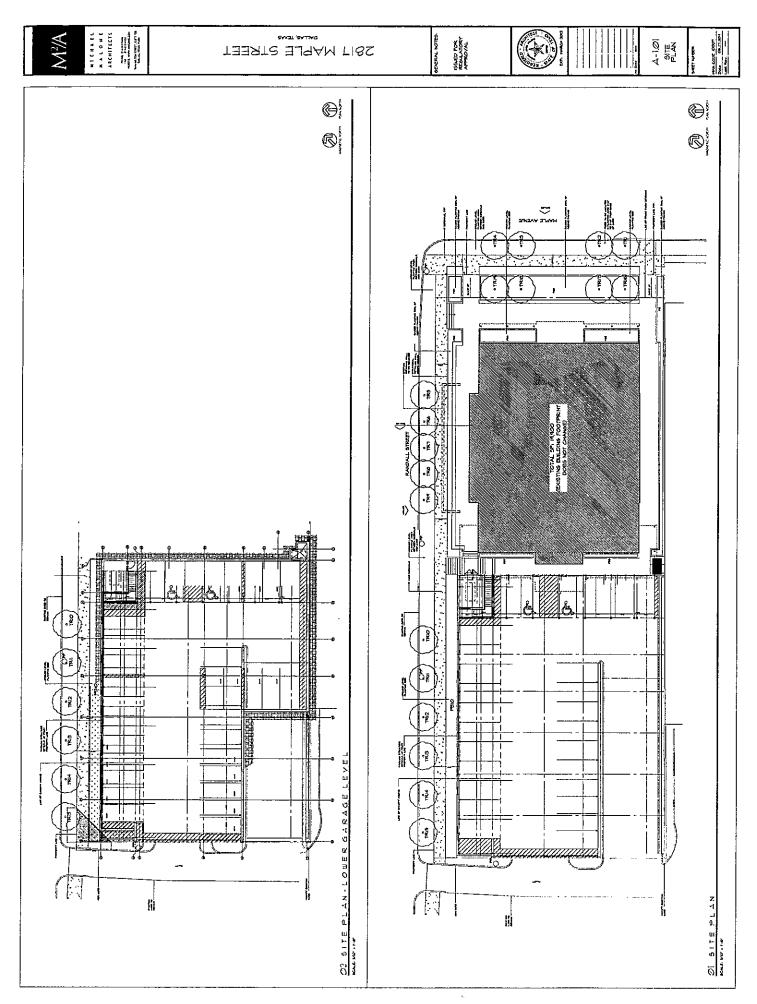

sented by Michael R. Coker Company for a variance to the front yard setback regulations and a special exception to the landscape regulations at 2817 Maple Avenue. This property is more fully described as lot 7A in city block 6/943 and is zoned PD-193 (LC), which requires a front yard setback of 10 feet and requires mandatory landscaping. The applicant proposes to construct and maintain a nonresidential structure and provide a 0 foot front yard setback, which will require a 10 foot variance to the front yard setback regulation, and to construct a nonresidential structure and provide an alternate landscape plan, which will require a special exception to the landscape regulations.

Sincerely,

Batsheba antebi Batsheba Antebi, Building Official



ſ.)

89

\-7

## **City of Dallas Zoning**











Members: American National Bank Crescent Real Estate Equities ROB ELMORE PITTMAN HAYMORE PHILIP HENDERSON BRUCE HORTON BRENDA MARKS MICHAEL MILLIKEN JOHN OLSON PAUL ONDREJ PEGGY REY MARK SHEKTER CINTHIA SKIDMORE FRANK STICH Warwick Melrose Hotel NANCY WEINBERGER DOUG WOODHOUSE

(Since 1982) www.oaklawncommittee.org

August 3, 2011

Mr. Michael R. Coker Michael R. Coker Company 2700 Swiss Avenue Suite 100 Dallas, Texas 75204 <u>mrcoker@cokercompany.com</u>

RE: BDA 101-089 2817 Maple Avenue

Dear Mr. Coker:

At its August meeting, the Oak Lawn Committee voted to support the applicant's request for 10-foot variance for the two front yard setbacks to allow for a new retaining wall, stairs, ramps, and planters and variance for an alternative landscape plan that provides for the garage