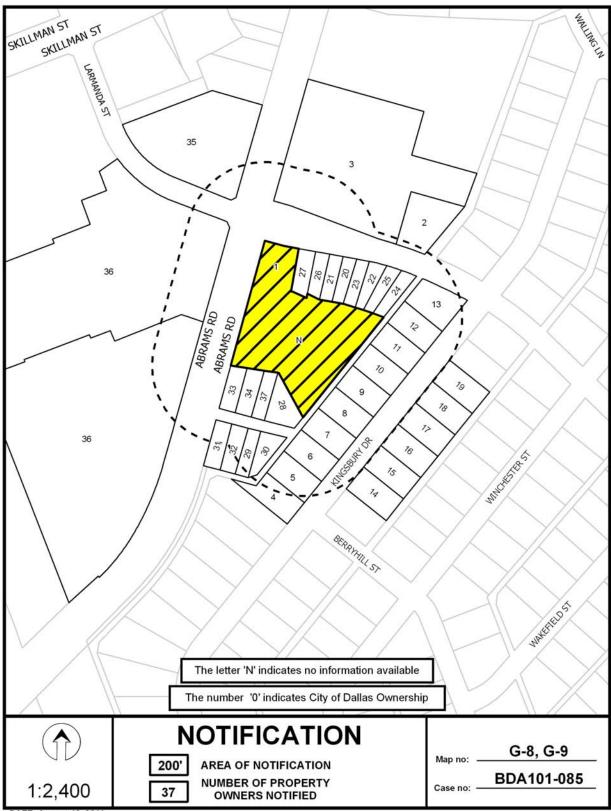

|             | HOLDOVER CASE                                                                                                                                                                                                                    |   |
|-------------|----------------------------------------------------------------------------------------------------------------------------------------------------------------------------------------------------------------------------------|---|
| BDA 101-085 | 6414 Abrams Road<br><b>REQUEST:</b> Application of Ric Nesbit<br>for a special exception to the landscape regulations                                                                                                            | 5 |
|             | REGULAR CASE                                                                                                                                                                                                                     |   |
| BDA 101-089 | 2817 Maple Avenue<br><b>REQUEST:</b> Application of Frank Waterhouse,<br>represented by Michael R. Coker Company, for<br>variances to the front yard setback regulations and a<br>special exception to the landscape regulations | 6 |