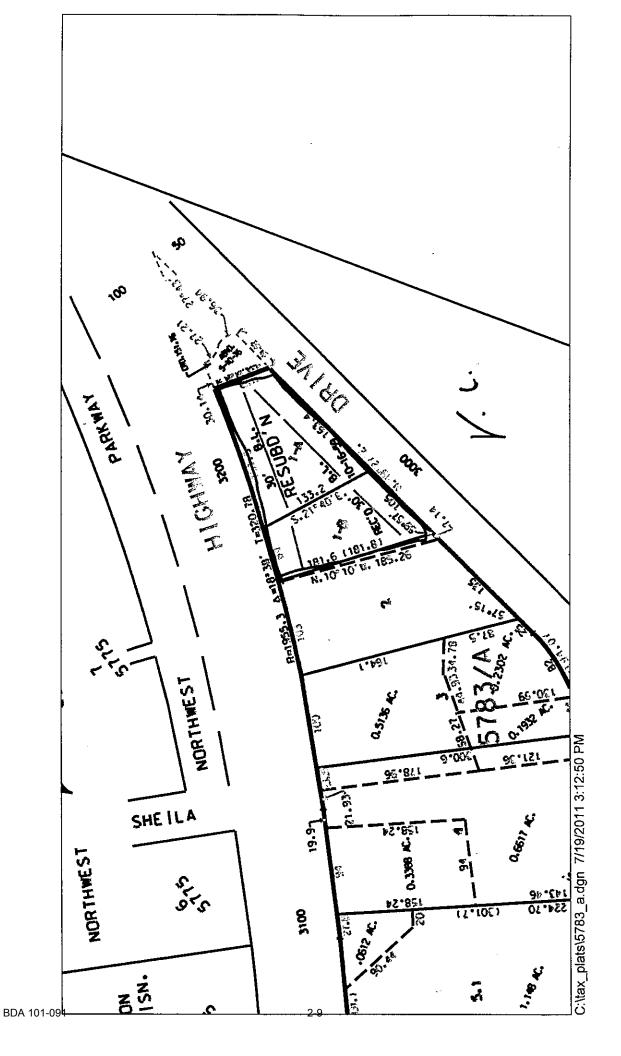

#### BUILDING OFFICIAL'S REPORT:

Application of Pablo Chavez for a variance to the front yard setback regulation at 3021 Bachman Drive. This property is more fully described as Lot 1C in City Block A/5783 and is zoned CR, which requires a front yard setback of 15 feet. The applicant proposes to construct and maintain a structure and provide a 3 foot front yard setback, which will require a variance of 12 feet.

#### REQUEST:

• A variance to the front yard setback regulations of 12' is requested in conjunction with constructing and maintaining an approximately 68 square foot (8.5' x 8') "drive-up kiosk with canopy" / "drive-up machine and canopy" structure, all of which would be located in one of the site's two 15' front yard setbacks: Bachman Drive. The site is developed with a retail strip center.

#### STAFF RECOMMENDATION:

Approval, subject to the following condition:

• Compliance with the submitted site plan is required.

Rationale:

 The subject site is unique and different from most lots zoned CR in that it is virtually triangular in shape. The atypical shape of this approximately 31,000 square foot lot precludes it from being developed in a manner commensurate with development on other similarly zoned CR properties that are rectangular in shape.

#### GENERAL FACTS:

- The minimum front yard setback on a CR zoned lot is 15 feet. The subject site has two street frontages and hence, two front yard setbacks, one along Northwest Highway, the other along Bachman Drive. The applicant has a site plan indicating a "new drive-up machine and canopy" structure that is located 3' from the Bachman Drive front property line or 12' into this required 15' front yard setback. The applicant has submitted an elevation of the "drive-up kiosk with canopy" structure denoting that it is approximately 10' in height, and approximately 8.5' long and 8' wide.
- According to calculations taken by the Board Administrator from the submitted site plan, all of the approximately 68 square foot (8.5' x 8') "drive-up kiosk with canopy" structure is located in the 15' Bachman Drive front yard setback. (No structure is shown to be located in the site's 15' Northwest Highway front yard setback).
- The site is flat, virtually triangular in shape, and according to the application, 0.7106 acres in area. The site is zoned CR (Community Retail). The site has two 15' front yard setbacks which is typical of any corner lot that has a street frontage and is not zoned single family, duplex, or agricultural.
- DCAD records indicate that the "improvements" at 3021 Bachman is a "retail strip" with 5,721 square feet built in 2005.

#### STAFF ANALYSIS:

- This request focuses on constructing and maintaining an approximately 68 square foot (8.5' x 8') "drive-up kiosk with canopy" / "drive-up machine and canopy" structure on a site developed as a retail strip center, part of which would be located in one of the site's two 15' front yard setbacks: Bachman Drive.
- The proposed "drive-up kiosk with canopy" structure that is the issue of this request is to be located on a site that has two front yard setbacks a site with one front yard setback on Northwest Highway (where no structure is proposed to be located in); the other on Bachman Drive (where the proposed structure that is the issue of this application is shown to be 3' from the Bachman Drive front property line or 12' into this 15' front yard setback).
- According to calculations taken by the Board Administrator from the submitted site plan, all of the approximately 68 square foot (8.5' x 8') "drive-up kiosk with canopy" structure is located in the 15' Bachman Drive front yard setback. (No structure is shown to be located in the site's 15' Northwest Highway front yard setback).
- The site is flat, virtually triangular in shape, and, according to the application, 0.7106 acres in area. The site is zoned CR (Community Retail). The site has two 15' front yard setbacks which is typical of any corner lot that has a street frontage and is not zoned single family, duplex, or agricultural.
- DCAD records indicate that the "improvements" at 3021 Bachman is a "retail strip" with 5,721 square feet built in 2005.
- The applicant has the burden of proof in establishing the following:
  - That granting the variance to the Bachman Drive front yard setback regulations will not be contrary to the public interest when, owing to special conditions, a literal enforcement of this chapter would result in unnecessary hardship, and so that the spirit of the ordinance will be observed and substantial justice done.
  - The variance is necessary to permit development of the subject site that differs from other parcels of land by being of such a restrictive area, shape, or slope, that the subject site cannot be developed in a manner commensurate with the development upon other parcels of land in districts with the same CR zoning classification.
  - The variance would not be granted to relieve a self created or personal hardship, nor for financial reasons only, nor to permit any person a privilege in developing this parcel of land (the subject site) not permitted by this chapter to other parcels of land in districts with the same CR zoning classification.
- If the Board were to grant the request, subject to the submitted site plan, the structure in the front yard setback would be limited to what is shown on this document which in this case is an approximately 68 square foot (8.5' x 8') "drive-up kiosk with canopy" / "drive-up machine and canopy" structure to be located 3' from the Bachman Drive front property line (or 12' into this 15' front yard setback).