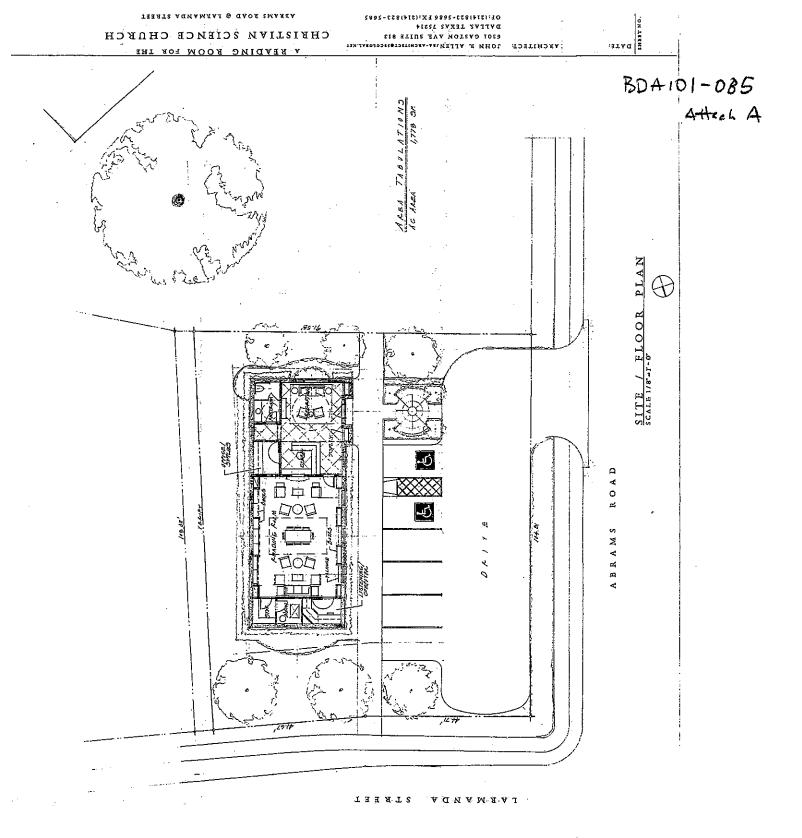

|             | HOLDOVER CASE                                                                                                                                                                                                                    |   |
|-------------|----------------------------------------------------------------------------------------------------------------------------------------------------------------------------------------------------------------------------------|---|
| BDA 101-085 | 6414 Abrams Road<br><b>REQUEST:</b> Application of Ric Nesbit<br>for a special exception to the landscape regulations                                                                                                            | 5 |
|             | REGULAR CASE                                                                                                                                                                                                                     |   |
| BDA 101-089 | 2817 Maple Avenue<br><b>REQUEST:</b> Application of Frank Waterhouse,<br>represented by Michael R. Coker Company, for<br>variances to the front yard setback regulations and a<br>special exception to the landscape regulations | 6 |