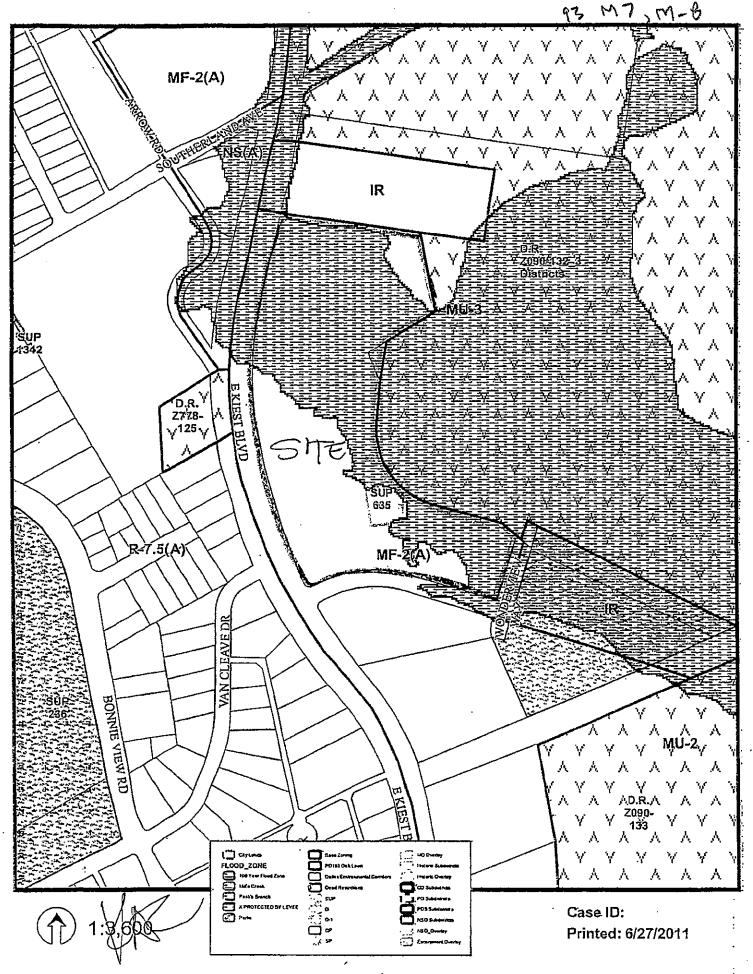

#### FILE NUMBER: BDA 101-093

#### BUILDING OFFICIAL'S REPORT:

Application of Bill Manning, represented by Masterplan Consultants, for a special exception to the off-street parking regulations at 2906 E. Kiest Boulevard. This property is more fully described as Tract 6 in City Block 7332 and is zoned MF-2(A), which requires parking to be provided. The applicant proposes to construct and maintain a structure for a multifamily use and an accessory community center (private) use and provide 303 of the required 401 parking spaces, which will require a special exception to the off-street parking regulations of 98 spaces.

**LOCATION:** 2906 E. Kiest Boulevard

#### <u>Zoning:</u>

| <u>Site</u> :  | MF-2(A) (Multifamily)                                  |
|----------------|--------------------------------------------------------|
| <u>North</u> : | IR (Industrial Research)                               |
| South:         | MF-2(A) (Multifamily)                                  |
| East:          | IR (Industrial Research)                               |
| West:          | R-7.5(A) (Single family residential 7,500 square feet) |

#### Land Use:

The subject site is currently developed with a multifamily use. The areas to the north, east, and west appear to be mostly undeveloped; and the area to the south appears to be developed with commercial uses.