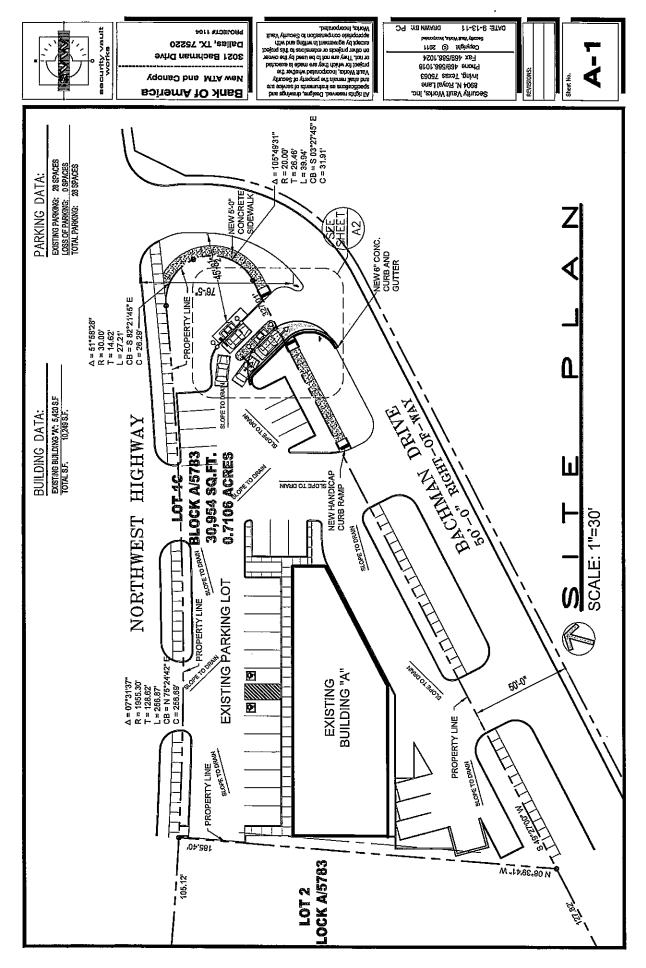

#### BUILDING OFFICIAL'S REPORT:

Application of Pablo Chavez for a variance to the front yard setback regulation at 3021 Bachman Drive. This property is more fully described as Lot 1C in City Block A/5783 and is zoned CR, which requires a front yard setback of 15 feet. The applicant proposes to construct and maintain a structure and provide a 3 foot front yard setback, which will require a variance of 12 feet.

#### REQUEST:

• A variance to the front yard setback regulations of 12' is requested in conjunction with constructing and maintaining an approximately 68 square foot (8.5' x 8') "drive-up kiosk with canopy" / "drive-up machine and canopy" structure, all of which would be located in one of the site's two 15' front yard setbacks: Bachman Drive. The site is developed with a retail strip center.

#### STAFF RECOMMENDATION:

Approval, subject to the following condition:

• Compliance with the submitted site plan is required.

Rationale:

 The subject site is unique and different from most lots zoned CR in that it is virtually triangular in shape. The atypical shape of this approximately 31,000 square foot lot precludes it from being developed in a manner commensurate with development on other similarly zoned CR properties that are rectangular in shape.

#### GENERAL FACTS:

- The minimum front yard setback on a CR zoned lot is 15 feet. The subject site has two street frontages and hence, two front yard setbacks, one along Northwest Highway, the other along Bachman Drive. The applicant has a site plan indicating a "new drive-up machine and canopy" structure that is located 3' from the Bachman Drive front property line or 12' into this required 15' front yard setback. The applicant has submitted an elevation of the "drive-up kiosk with canopy" structure denoting that it is approximately 10' in height, and approximately 8.5' long and 8' wide.
- According to calculations taken by the Board Administrator from the submitted site plan, all of the approximately 68 square foot (8.5' x 8') "drive-up kiosk with canopy" structure is located in the 15' Bachman Drive front yard setback. (No structure is shown to be located in the site's 15' Northwest Highway front yard setback).
- The site is flat, virtually triangular in shape, and according to the application, 0.7106 acres in area. The site is zoned CR (Community Retail). The site has two 15' front yard setbacks which is typical of any corner lot that has a street frontage and is not zoned single family, duplex, or agricultural.
- DCAD records indicate that the "improvements" at 3021 Bachman is a "retail strip" with 5,721 square feet built in 2005.

#### STAFF ANALYSIS:

- This request focuses on constructing and maintaining an approximately 68 square foot (8.5' x 8') "drive-up kiosk with canopy" / "drive-up machine and canopy" structure on a site developed as a retail strip center, part of which would be located in one of the site's two 15' front yard setbacks: Bachman Drive.
- The proposed "drive-up kiosk with canopy" structure that is the issue of this request is to be located on a site that has two front yard setbacks a site with one front yard setback on Northwest Highway (where no structure is proposed to be located in); the other on Bachman Drive (where the proposed structure that is the issue of this application is shown to be 3' from the Bachman Drive front property line or 12' into this 15' front yard setback).
- According to calculations taken by the Board Administrator from the submitted site plan, all of the approximately 68 square foot (8.5' x 8') "drive-up kiosk with canopy" structure is located in the 15' Bachman Drive front yard setback. (No structure is shown to be located in the site's 15' Northwest Highway front yard setback).
- The site is flat, virtually triangular in shape, and, according to the application, 0.7106 acres in area. The site is zoned CR (Community Retail). The site has two 15' front yard setbacks which is typical of any corner lot that has a street frontage and is not zoned single family, duplex, or agricultural.
- DCAD records indicate that the "improvements" at 3021 Bachman is a "retail strip" with 5,721 square feet built in 2005.
- The applicant has the burden of proof in establishing the following:
  - That granting the variance to the Bachman Drive front yard setback regulations will not be contrary to the public interest when, owing to special conditions, a literal enforcement of this chapter would result in unnecessary hardship, and so that the spirit of the ordinance will be observed and substantial justice done.
  - The variance is necessary to permit development of the subject site that differs from other parcels of land by being of such a restrictive area, shape, or slope, that the subject site cannot be developed in a manner commensurate with the development upon other parcels of land in districts with the same CR zoning classification.
  - The variance would not be granted to relieve a self created or personal hardship, nor for financial reasons only, nor to permit any person a privilege in developing this parcel of land (the subject site) not permitted by this chapter to other parcels of land in districts with the same CR zoning classification.
- If the Board were to grant the request, subject to the submitted site plan, the structure in the front yard setback would be limited to what is shown on this document which in this case is an approximately 68 square foot (8.5' x 8') "drive-up kiosk with canopy" / "drive-up machine and canopy" structure to be located 3' from the Bachman Drive front property line (or 12' into this 15' front yard setback).