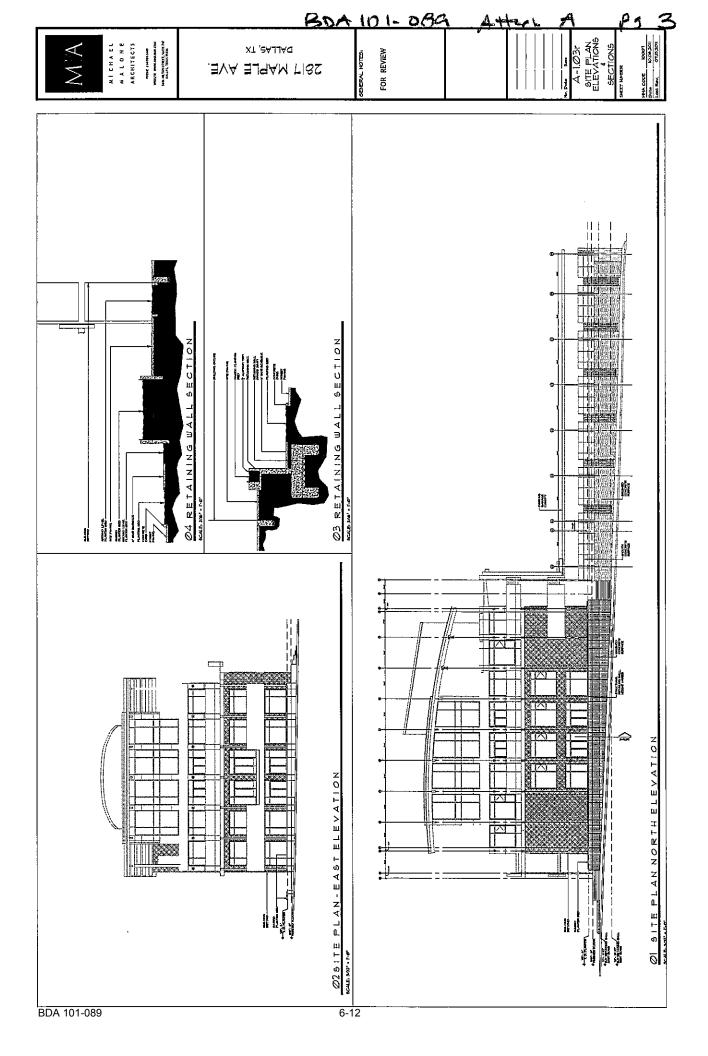

ons. The previously submitted plan did not include the Maple Avenue required front yard area in the calculations and did not accurately reflect the required and provided landscaping. The revised Landscape Plan corrects the calculation errors.

The enclosed revised Site Plan and Elevations show the planter and the stairs located in the visibility triangle at the corner of Randall and Maple reduced in height. The height reduction of these structures only impacts the visual obstruction compliance. The revisions do not affect the variance request for the front yard.

Please also let the record show that the revised Landscape Plan does not affect the structures in the front yard requiring the variance.

Sincerely,

Michael Plake

Michael R. Coker, AICP Representative for Owner and Applicant







6-13

.



Members: American National Bank Crescent Real Estate Equities ROB ELMORE PITTMAN HAYMORE PHILIP HENDERSON BRUCE HORTON BRENDA MARKS MICHAEL MILLIKEN JOHN OLSON PAUL ONDREJ PEGGY REY MARK SHEKTER CINTHIA SKIDMORE FRANK STICH Warwick Meltose Hotel NANCY WEINBERGER DOUG WOODHOUSE

(Since 1982) <u>www.oaklawncommittee.org</u>

August 3, 2011

Mr. Michael R. Coker Michael R. Coker Company 2700 Swiss Avenue Suite 100 Dallas, Texas 75204 <u>mrcoker@cokercompany.com</u>

RE: BDA 101-089 2817 Maple Avenue

Dear Mr. Coker:

At its August meeting, the Oak Lawn Committee voted to support the applicant's request for 10-foot variance for the two front yard setbacks to allow for a new retaining wall, stairs, ramps, and planters and variance for an alternative landscape plan that provides f