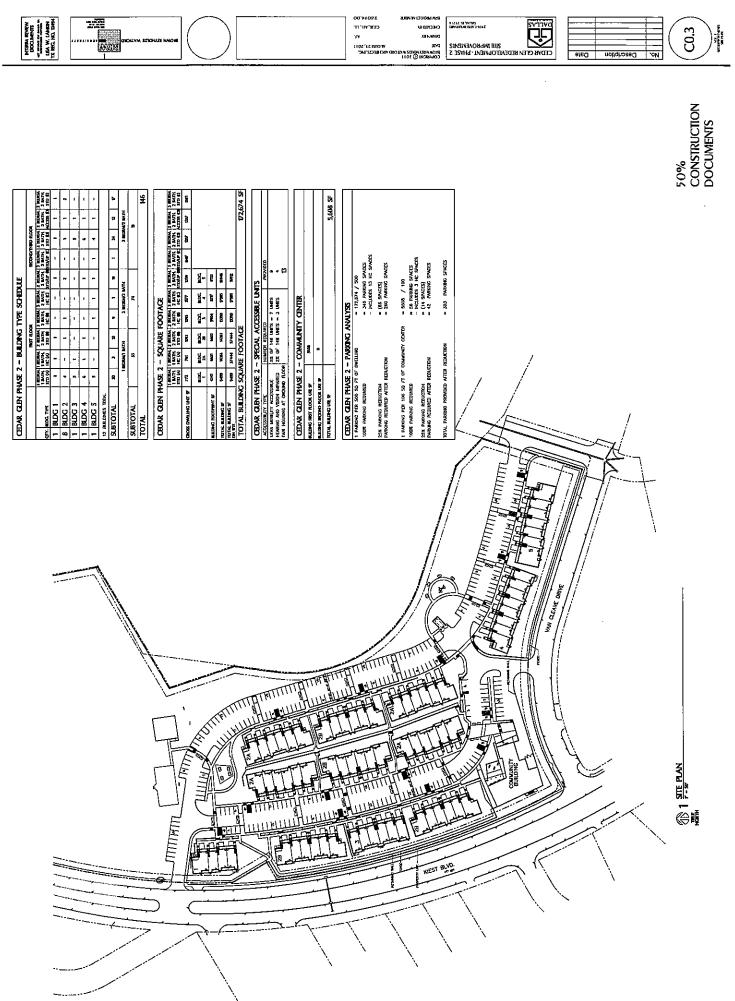

#### REQUEST:

• A special exception to the off-street parking regulations of 98 parking spaces (or 24 percent reduction of the 401 off-street parking spaces that are required) is requested in conjunction with replacing an existing 150-unit multifamily development with a new 146-unit multifamily development and accessory community center. More specifically, the applicant intends to redevelop the site with an approximately 173,000 square foot multifamily use with an approximately 5,000 square foot accessory community center, and provide 303 (or 76 percent) of the 401 required off-street parking spaces.

#### GENERAL FACTS:

- The Dallas Development Code requires the following off-street parking requirement:
  - Multifamily use: 1 space for 500 square feet of floor area. Not less than one space or more than two and one half spaces are required for each dwelling unit in a multifamily structure 36 feet or less in height.
  - Accessory community center (private) use: 1 space for 100 square feet of floor area.
- The applicant proposes to provide 303 (or 76 percent) of the required 401 offstreet parking spaces in conjunction with redevelopment of the request site with multifamily uses.
- The applicant's representative submitted information beyond what was submitted with the original application (see Attachment A).

The Dallas Development Code bases parking requirements for multifamily uses on two different measures, either 1 parking space per 500 square feet of floor area or a minimum of 1.5 spaces per unit to a maximum of 2.5 spaces per unit. The nature of affordable housing is oriented to families and their needs, as such individual units are larger than typical market rate apartments. The average unit size for this development is 1,143 square feet. This average would be large for even a three-bedroom unit, yet alone a one or two-bedroom unit. Since the average unit is large the required number of spaces is dictated by the floor area requirement of one space per 500 square feet of floor area. Based on a total floor area of the units of 172,674 square feet, this development is required to have 345 parking spaces or 2.36 spaces per unit.

The proposed parking special exception would reduce the required number of parking spaces from 345 spaces to 260 parking spaces for a reduction of 25%. The Development Code allows a special exception of up to 25% based on certain factors to be reviewed by the Board of Adjustment. The factors which are relevant to this request are the parking demand generated by this use does not warrant the required number of spaces, and the special exception will not create a traffic hazard or increase traffic congestion on adjacent or nearby streets.

In addition to the parking required for the proposed multifamily units parking is also being required for an accessory community center. The accessory community center use is being developed in conjunction with the project to help provide programs for the residents. The building which houses this use is a two story building with one floor devoted to the community center and the other the leasing and management office. Parking for this use is one space per 100 square feet of floor area or 51 spaces for the 5027 square foot center use. The use of this facility is limited to residents of the complex and limited outside personnel. The project is requesting a 25% reduction from 51 spaces to 38 spaces. Using a maximum of 10 employees for the community center use at any given time, 28 spaces would be available for additional parking for residents. This additional parking would bring the total parking for residents to 278 spaces or 1.9 spaces per unit.

Sincerely,

Karl A. Crawley

| Site Information                        | Little Mexico    | Brackins Village   | Barbara Jordan Square | Cedar Glen II (Exist.) | Cedar Glen II (Prop.) Avg. % |
|-----------------------------------------|------------------|--------------------|-----------------------|------------------------|------------------------------|
|                                         | 302/ Harry Hines | To44 Er eignun or. | 4100 country creek    | 2300 C. MICH           |                              |
| Number of Units                         | 102              | 102                | 2 100                 | 150                    | 146                          |
| Number of 1 bedroom units               | 24               |                    | 16 0                  | ÐE                     | 53                           |
| Number of 2 bedroom units               | 33               | 4                  | 0                     | 44                     | 74                           |
| Number of 3 bedroom units               | 32               | 2                  | 26 100                | 60                     | 19                           |
| Number of 4 bedroom units               | 13               | 1                  | 12 0                  | 16                     | 0                            |
|                                         |                  |                    |                       |                        |                              |
| Percent Occupancy (Mar. 2009)           | 100%             | %26                | ۶ 100%<br>100%        |                        |                              |
| ŀ                                       | %66              | 68%                | 6 100%                | 98%                    |                              |
| Parking Spaces Provided                 | 178              | 110                | 0 212                 | 280                    | 288                          |
| Parking Spaces Occupied                 |                  |                    |                       |                        |                              |
| March 24, 2009 6:00 a.m. to 6:30 a.m.   | 25               | 8                  | 85 84                 |                        |                              |
| Percentage Occupied                     | 36%              | 77%                | 40%                   |                        | 47%                          |
| March 25, 2009 11:15 a.m. to 11:45 a.m. | 57               | e                  | 65 54                 |                        |                              |
| Percentage Occupied                     | 32%              | 29%                | د 25%                 |                        | 35%                          |
| March 26, 2009 6:00 p.m. to 5:30 p.m.   | 51               | 81                 | 1 61                  |                        |                              |
| Percentage Occupied                     | 29%              | 74%                | ۶ 29%<br>29%          |                        | 22%                          |
| Parking Spaces Occupied                 |                  |                    |                       |                        |                              |
| Sept. 30, 2011 6:00 a.m. to 6:30 a.m.   | 71               | 2                  | 78 81                 | 127                    |                              |
| Percentage Occupied                     | 40%              | %1%                | \$ 38%                | 45%                    | 46%                          |
| Sept. 27, 2011 11:15 a.m. to 11:45 a.m. | 28               | 4                  | 46 51                 | 58                     |                              |
| Percentage Occupied                     | 16%              | 42%                | 2                     | 21%                    | 23%                          |
| Sept. 28, 2011 6:00 p.m. to 6:30 p.m.   | 69               | 4                  | 74 77                 | 121                    |                              |
| Percentage Occupied                     | 39%              | 67%                | 8 36%                 | 43%                    | 44%                          |
|                                         |                  |                    |                       |                        |                              |