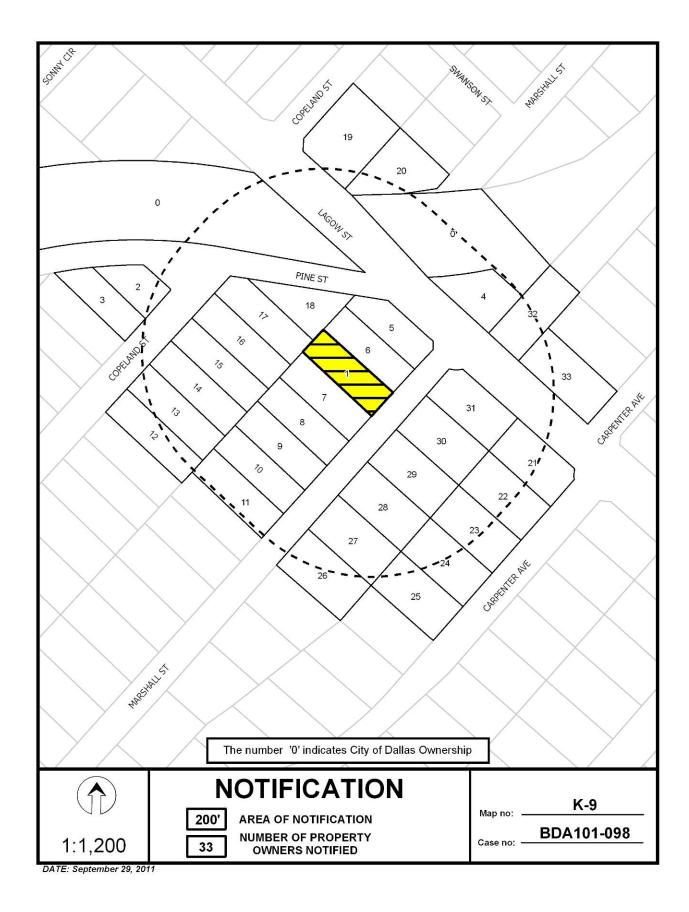

#### FILE NUMBER: BDA 101-093

#### BUILDING OFFICIAL'S REPORT:

Application of Bill Manning, represented by Masterplan Consultants, for a special exception to the off-street parking regulations at 2906 E. Kiest Boulevard. This property is more fully described as Tract 6 in City Block 7332 and is zoned MF-2(A), which requires parking to be provided. The applicant proposes to construct and maintain a structure for a multifamily use and an accessory community center (private) use and provide 303 of the required 401 parking spaces, which will require a special exception to the off-street parking regulations of 98 spaces.

**LOCATION:** 2906 E. Kiest Boulevard

#### APPLICANT: Bill Manning Represented by Masterplan Consultants