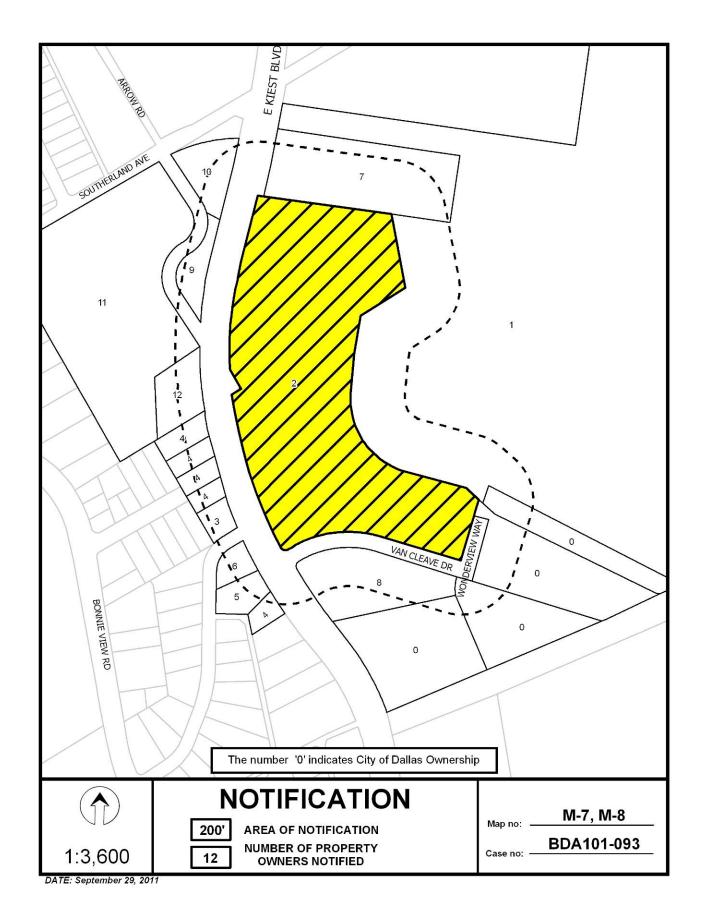

#### FILE NUMBER: BDA 101-093

#### BUILDING OFFICIAL'S REPORT:

Application of Bill Manning, represented by Masterplan Consultants, for a special exception to the off-street parking regulations at 2906 E. Kiest Boulevard. This property is more fully described as Tract 6 in City Block 7332 and is zoned MF-2(A), which requires parking to be provided. The applicant proposes to construct and maintain a structure for a multifamily use and an accessory community center (private) use and provide 303 of the required 401 parking spaces, which will require a special exception to the off-street parking regulations of 98 spaces.

**LOCATION:** 2906 E. Kiest Boulevard

#### APPLICANT: Bill Manning Represented by Masterplan Consultants

#### REQUEST:

• A special exception to the off-street parking regulations of 98 parking spaces (or 24 percent reduction of the 401 off-street parking spaces that are required) is requested in conjunction with replacing an existing 150-unit multifamily development with a new 146-unit multifamily development and accessory community center. More specifically, the applicant intends to redevelop the site with an approximately 173,000 square foot multifamily use with an approximately 5,000 square foot accessory community center, and provide 303 (or 76 percent) of the 401 required off-street parking spaces.