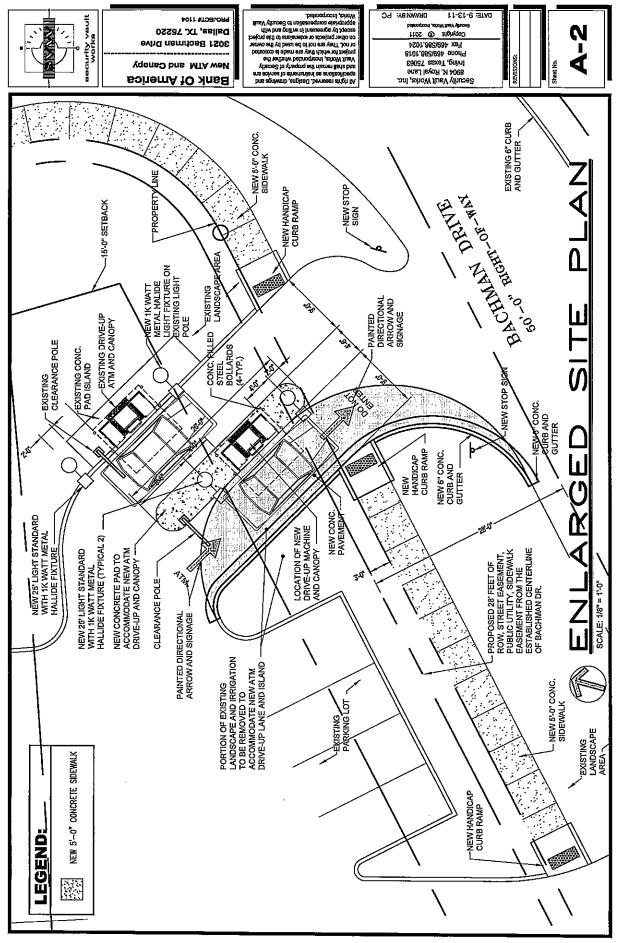

#### BUILDING OFFICIAL'S REPORT:

Application of Pablo Chavez for a variance to the front yard setback regulation at 3021 Bachman Drive. This property is more fully described as Lot 1C in City Block A/5783 and is zoned CR, which requires a front yard setback of 15 feet. The applicant proposes to construct and maintain a structure and provide a 3 foot front yard setback, which will require a variance of 12 feet.

#### REQUEST:

• A variance to the front yard setback regulations of 12' is requested in conjunction with constructing and maintaining an approximately 68 square foot (8.5' x 8') "drive-up kiosk with canopy" / "drive-up machine and canopy" structure, all of which would be located in one of the site's two 15' front yard setbacks: Bachman Drive. The site is developed with a retail strip center.

#### STAFF RECOMMENDATION:

Approval, subject to the following condition:

• Compliance with the submitted site plan is required.

Rationale:

 The subject site is unique and different from most lots zoned CR in that it is virtually triangular in shape. The atypical shape of this approximately 31,000 square foot lot precludes it from being developed in a manner commensurate with development on other similarly zoned CR properties that are rectangular in shape.

#### GENERAL FACTS:

- The minimum front yard setback on a CR zoned lot is 15 feet. The subject site has two street frontages and hence, two front yard setbacks, one along Northwest Highway, the other along Bachman Drive. The applicant has a site plan indicating a "new drive-up machine and canopy" structure that is located 3' from the Bachman Drive front property line or 12' into this required 15' front yard setback. The applicant has submitted an elevation of the "drive-up kiosk with canopy" structure denoting that it is approximately 10' in height, and approximately 8.5' long and 8' wide.
- According to calculations taken by the Board Administrator from the submitted site plan, all of the approximately 68 square foot (8.5' x 8') "drive-up kiosk with canopy" structure is located in the 15' Bachman Drive front yard setback. (No structure is shown to be located in the site's 15' Northwest Highway front yard setback).
- The site is flat, virtually triangular in shape, and according to the application, 0.7106 acres in area. The site is zoned CR (Community Retail). The site has two 15' front yard setbacks which is typical of any corner lot that has a street frontage and is not zoned single family, duplex, or agricultural.
- DCAD records indicate that the "improvements" at 3021 Bachman is a "retail strip" with 5,721 square feet built in 2005.

#### STAFF ANALYSIS:

- This request focuses on constructing and maintaining an approximately 68 square foot (8.5' x 8') "drive-up kiosk with canopy" / "drive-up machine and canopy" structure on a site developed as a retail strip center, part of which would be located in one of the site's two 15' front yard setbacks: Bachman Drive.
- The proposed "drive-up kiosk with canopy" structure that is the issue of this request is to be located on a site that has two front yard setbacks a site with one front yard setback on Northwest Highway (where no structure is proposed to be located in); the other on Bachman Drive (where the proposed structure that is the issue of this application is shown to be 3' from the Bachman Drive front property line or 12' into this 15' front yard setback).
- According to calculations taken by the Board Administrator from the submitted site plan, all of the approximately 68 square foot (8.5' x 8') "drive-up kiosk with canopy" structure is located in the 15' Bachman Drive front yard setback. (No structure is shown to be located in the site's 15' Northwest Highway front yard setback).
- The site is flat, virtually triangular in shape, and, according to the application, 0.7106 acres in area. The site is zoned CR (Community Retail). The site has two 15' front yard setbacks which is typical of any corner lot that has a street frontage and is not zoned single family, duplex, or agricultural.
- DCAD records indicate that the "improvements" at 3021 Bachman is a "retail strip" with 5,721 square feet built in 2005.
- The applicant has the burden of proof in establishing the following:
  - That granting the variance to the Bachman Drive front yard setback regulations will not be contrary to the public interest when, owing to special conditions, a literal enforcement of this chapter would result in unnecessary hardship, and so that the spirit of the ordinance will be observed and substantial justice done.
  - The variance is necessary to permit development of the subject site that differs from other parcels of land by being of such a restrictive area, shape, or slope, that the subject site cannot be developed in a manner commensurate with the development upon other parcels of land in districts with the same CR zoning classification.
  - The variance would not be granted to relieve a self created or personal hardship, nor for financial reasons only, nor to permit any person a privilege in developing this parcel of land (the subject site) not permitted by this chapter to other parcels of land in districts with the same CR zoning classification.
- If the Board were to grant the request, subject to the submitted site plan, the structure in the front yard setback would be limited to what is shown on this document which in this case is an approximately 68 square foot (8.5' x 8') "drive-up kiosk with canopy" / "drive-up machine and canopy" structure to be located 3' from the Bachman Drive front property line (or 12' into this 15' front yard setback).