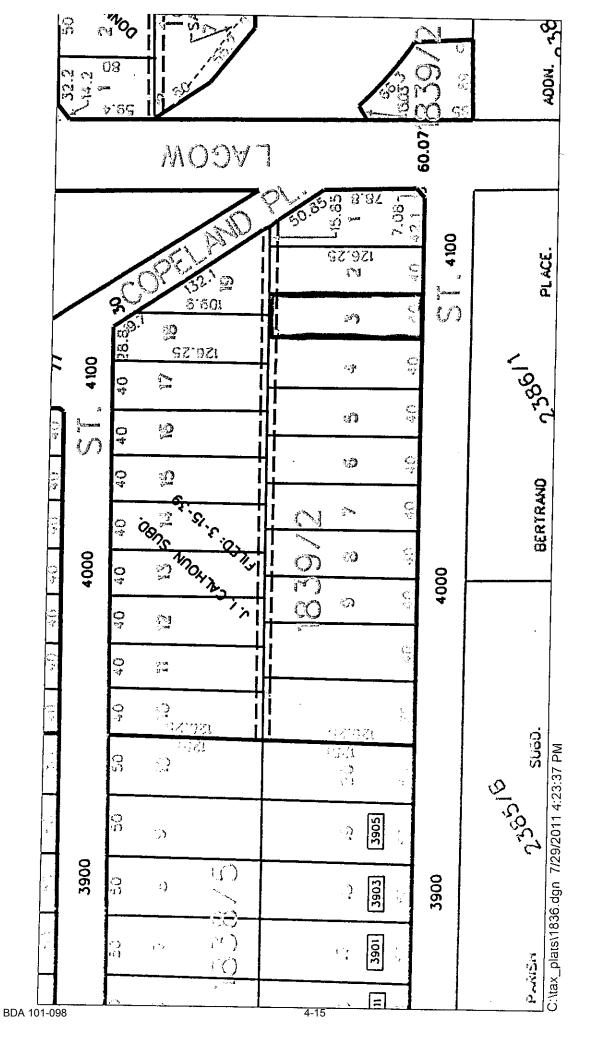

#### FILE NUMBER: BDA 101-093

#### BUILDING OFFICIAL'S REPORT:

Application of Bill Manning, represented by Masterplan Consultants, for a special exception to the off-street parking regulations at 2906 E. Kiest Boulevard. This property is more fully described as Tract 6 in City Block 7332 and is zoned MF-2(A), which requires parking to be provided. The applicant proposes to construct and maintain a structure for a multifamily use and an accessory community center (private) use and provide 303 of the required 401 parking spaces, which will require a special exception to the off-street parking regulations of 98 spaces.

**LOCATION:** 2906 E. Kiest Boulevard

#### APPLICANT: Bill Manning Represented by Masterplan Consultants