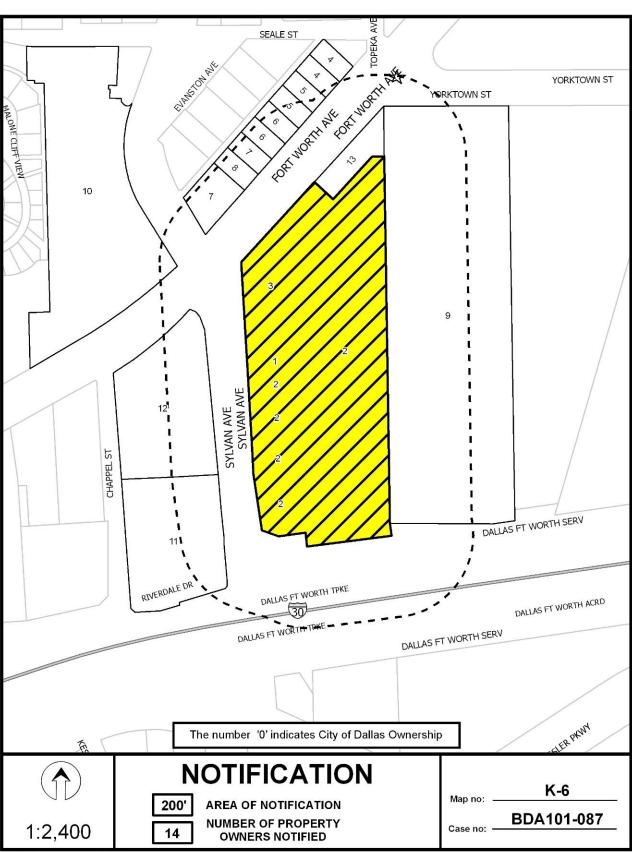

# BDA101-087

## 14 Property Owners Notified

| Label #  | Address      |                    | Owner                                                     |
|----------|--------------|--------------------|-----------------------------------------------------------|
| 1        | 1830         | SYLVAN             | LYNXETTE EXPLORATION LLC ATTN:                            |
|          |              |                    | BRENT JAC                                                 |
| 2        | 1808         | SYLVAN             | LYNXETTE EXPLORATION LLC                                  |
| 3        | 738          | FORT WORTH         | JACKSON O C LLC                                           |
| 4        | 707          | FORT WORTH         | YAZDCHI KHANOM                                            |
| 5        | 719          | FORT WORTH         | CUIN JOHNNY                                               |
| 6        | 723          | FORT WORTH         | MOXIE INVESTMENTS LTD                                     |
| 7        | 739          | FORT WORTH         | 739 FORT WORTH AVENUE LLC                                 |
| 8        | 735          | FORT WORTH         | 739 FORT WORTH AVE LLC                                    |
| 9        | 660          | FORT WORTH         | JBC LAND AND CATTLE COMPANY LLC                           |
| 10       | 901          | FORT WORTH         | DILBECK COURT LIMITED                                     |
| 11       | 1805         | SYLVAN             | SYLVAN I 30 ENT INC                                       |
| 12       | 1881         | SYLVAN             | SYLVAN ONE PARTNERS LP &                                  |
| 13<br>14 | 710<br>11111 | FORT WORTH<br>MAIN | SLI/FWA LTD<br>DALLAS TIF#210 FORT WORTH AVE % CITY<br>OF |