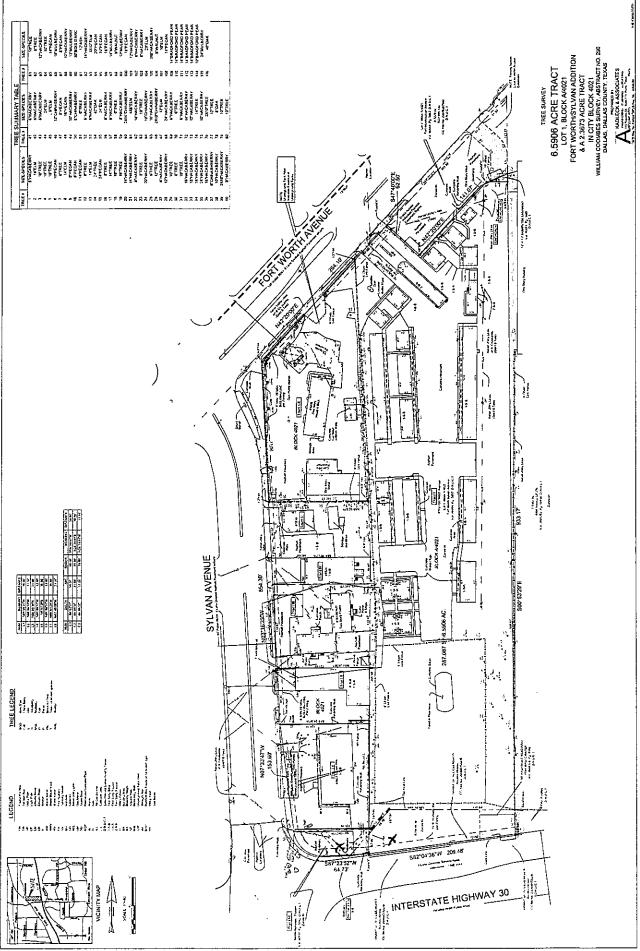

#### BUILDING OFFICIAL'S REPORT:

Application of John Batsell for a special exception to the tree preservation regulations at 1808 Sylvan Avenue. This property is more fully described as Lot 1 in City Block A/4021 and a 2.3673 acre tract in City Block 4021 and is zoned PD No. 714, Subdistrict 1B and IR, which requires mandatory tree mitigation. The applicant proposes to construct and maintain a structure and remove protected trees on the site and provide an alternate tree mitigation plan, which will require a special exception to the tree preservation regulations.

LOCATION: 1808 Sylvan Avenue

APPLICANT: John Batsell

#### REQUEST:

 A special exception to the tree preservation regulations is requested in conjunction with not fully mitigating protected trees removed on a vacant site to be developed with retail development.

#### <u>Zoning:</u>

| <u>Site</u> : | PD No. 713 (Subdistrict 1B) & IR (Planned Development and Industrial Research) |
|---------------|--------------------------------------------------------------------------------|
| North:        | PD No. 713 (Subdistrict 1B) (Planned Development)                              |
| South:        | Interstate 30                                                                  |
| East:         | IR (Industrial Research)                                                       |
| West:         | PD No. 713 (Subdistrict 2B) (Planned Development)                              |

#### Land Use:

The site is currently undeveloped. The area to the north is developed with commercial uses; the area to the east is developed with a public use (U.S. Post Office); the area to the south is Interstate 30; and the area to the west is developed with retail/office uses.