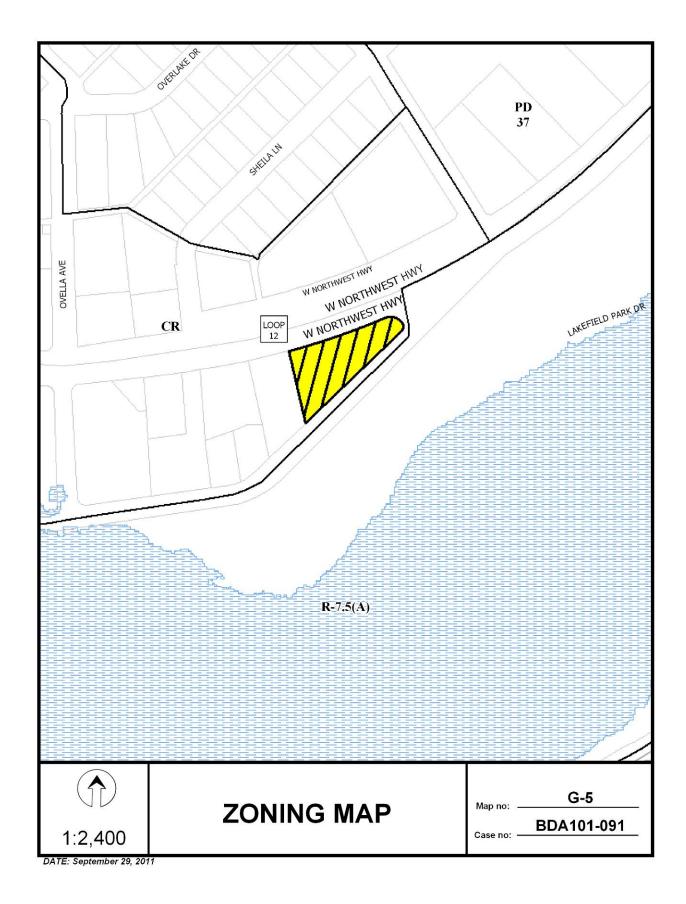

#### FILE NUMBER: BDA 101-091

#### BUILDING OFFICIAL'S REPORT:

Application of Pablo Chavez for a variance to the front yard setback regulation at 3021 Bachman Drive. This property is more fully described as Lot 1C in City Block A/5783 and is zoned CR, which requires a front yard setback of 15 feet. The applicant proposes to construct and maintain a structure and provide a 3 foot front yard setback, which will require a variance of 12 feet.

LOCATION: 3021 Bachman Drive

APPLICANT: Pablo Chavez

#### <u>Zoning:</u>

| Site:  | CR (Community Retail)                                  |
|--------|--------------------------------------------------------|
| North: | CR (Community Retail)                                  |
| South: | R-7.5(A) (Single family residential 7,500 square feet) |
| East:  | R-7.5(A) (Single family residential 7,500 square feet) |
| West:  | CR (Community Retail)                                  |