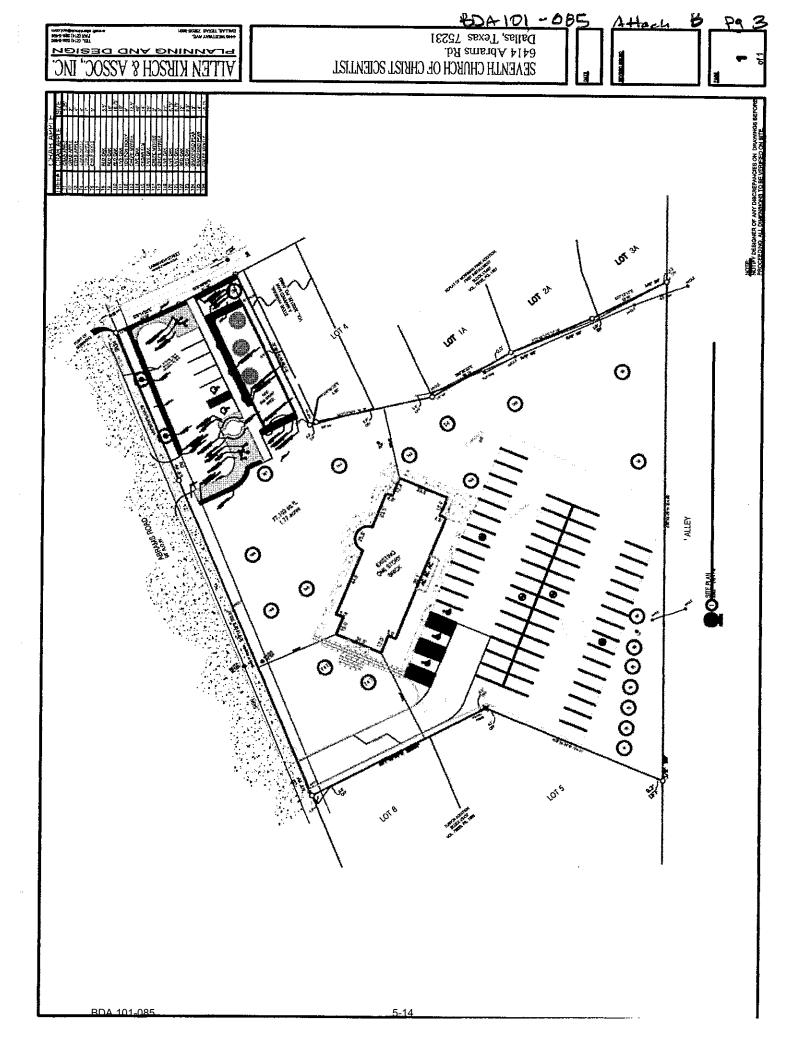

|             | HOLDOVER CASE                                                                                                                                                                                                                    |   |
|-------------|----------------------------------------------------------------------------------------------------------------------------------------------------------------------------------------------------------------------------------|---|
| BDA 101-085 | 6414 Abrams Road<br><b>REQUEST:</b> Application of Ric Nesbit<br>for a special exception to the landscape regulations                                                                                                            | 5 |
|             | REGULAR CASE                                                                                                                                                                                                                     |   |
| BDA 101-089 | 2817 Maple Avenue<br><b>REQUEST:</b> Application of Frank Waterhouse,<br>represented by Michael R. Coker Company, for<br>variances to the front yard setback regulations and a<br>special exception to the landscape regulations | 6 |