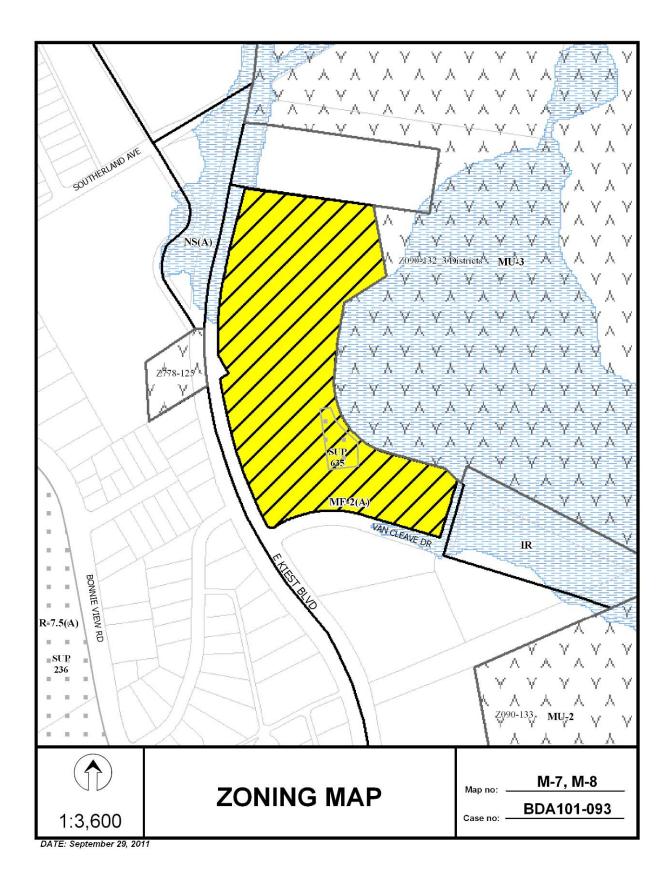

#### <u>Zoning:</u>

| <u>Site</u> :  | MF-2(A) (Multifamily)                                  |
|----------------|--------------------------------------------------------|
| <u>North</u> : | IR (Industrial Research)                               |
| South:         | MF-2(A) (Multifamily)                                  |
| East:          | IR (Industrial Research)                               |
| West:          | R-7.5(A) (Single family residential 7,500 square feet) |