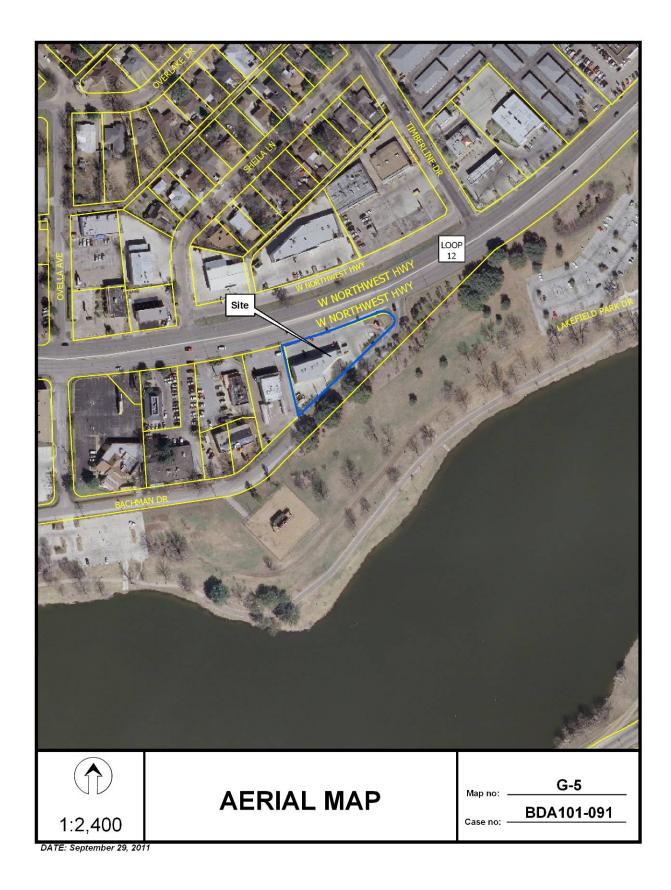

#### FILE NUMBER: BDA 101-091

#### BUILDING OFFICIAL'S REPORT:

Application of Pablo Chavez for a variance to the front yard setback regulation at 3021 Bachman Drive. This property is more fully described as Lot 1C in City Block A/5783 and is zoned CR, which requires a front yard setback of 15 feet. The applicant proposes to construct and maintain a structure and provide a 3 foot front yard setback, which will require a variance of 12 feet.

#### Land Use:

The subject site is developed with a retail strip. The areas to the north and west are developed with retail uses; and the areas to the east and south is Bachman Lake.