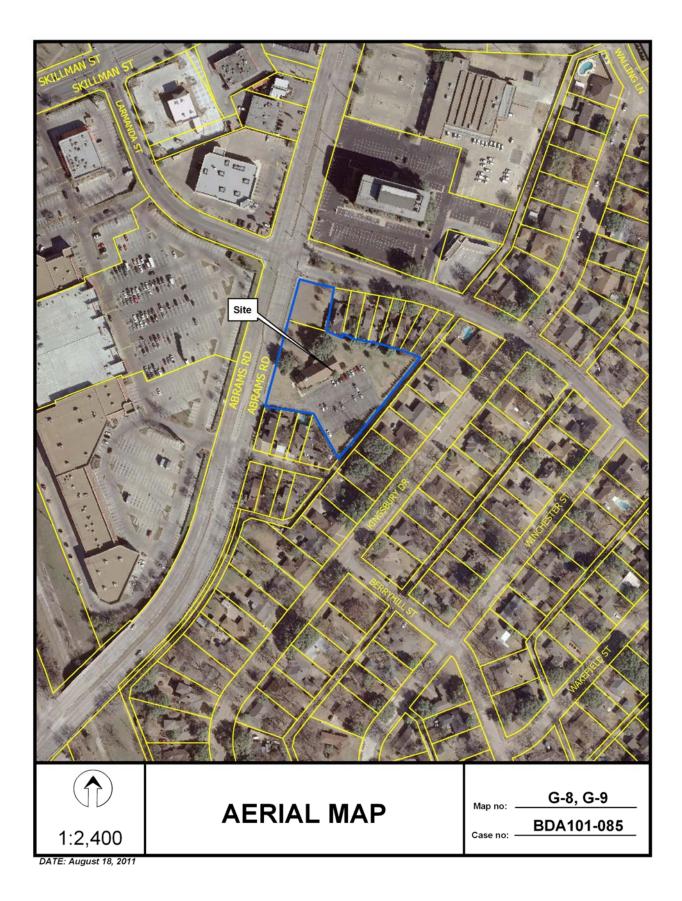

|             | HOLDOVER CASE                                                                                                                                                                                                                    |   |
|-------------|----------------------------------------------------------------------------------------------------------------------------------------------------------------------------------------------------------------------------------|---|
| BDA 101-085 | 6414 Abrams Road<br><b>REQUEST:</b> Application of Ric Nesbit<br>for a special exception to the landscape regulations                                                                                                            | 5 |
|             | REGULAR CASE                                                                                                                                                                                                                     |   |
| BDA 101-089 | 2817 Maple Avenue<br><b>REQUEST:</b> Application of Frank Waterhouse,<br>represented by Michael R. Coker Company, for<br>variances to the front yard setback regulations and a<br>special exception to the landscape regulations | 6 |

#### FILE NUMBER: BDA 101-093

#### BUILDING OFFICIAL'S REPORT:

Application of Bill Manning, represented by Masterplan Consultants, for a special exception to the off-street parking regulations at 2906 E. Kiest Boulevard. This property is more fully described as Tract 6 in City Block 7332 and is zoned MF-2(A), which requires parking to be provided. The applicant proposes to construct and maintain a structure for a multifamily use and an accessory community center (private) use and provide 303 of the required 401 parking spaces, which will require a special exception to the off-street parking regulations of 98 spaces.

**LOCATION:** 2906 E. Kiest Boulevard

#### APPLICANT: Bill Manning Represented by Masterplan Consultants

#### REQUEST:

• A special exception to the off-street parking regulations of 98 parking spaces (or 24 percent reduction of the 401 off-street parking spaces that are required) is requested in conjunction with replacing an existing 150-unit multifamily development with a new 146-unit multifamily development and accessory community center. More specifically, the applicant intends to redevelop the site with an approximately 173,000 square foot multifamily use with an approximately 5,000 square foot accessory community center, and provide 303 (or 76 percent) of the 401 required off-street parking spaces.