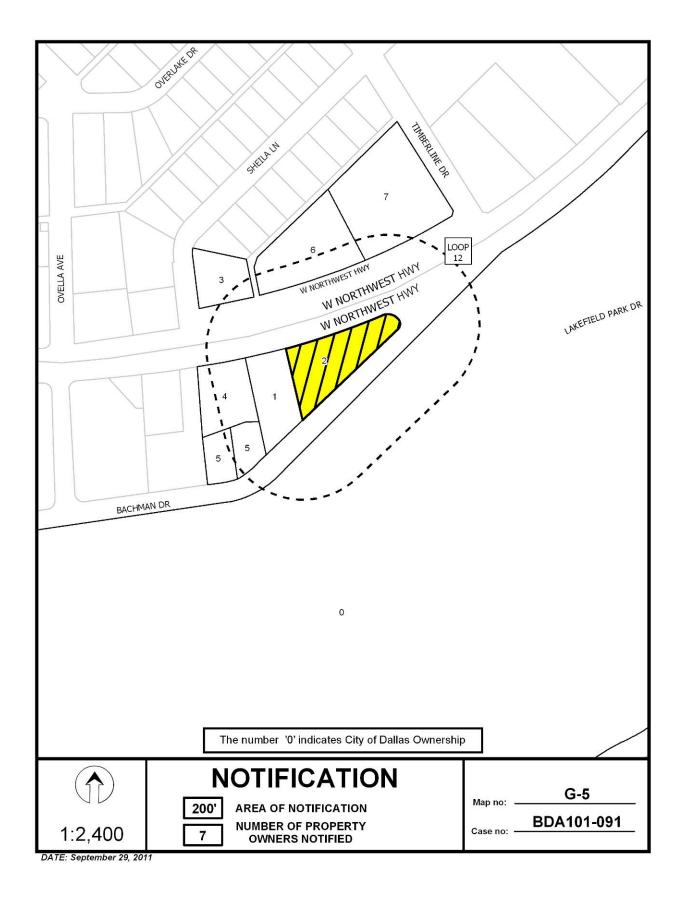

# Notification List of Property Owners BDA101-091

## 7 Property Owners Notified

| Label # | Address |           | Owner                                      |
|---------|---------|-----------|--------------------------------------------|
| 1       | 3140    | NORTHWEST | RANDY HOLCOMBE INVESTMENTS LLC             |
| 2       | 3021    | BACHMAN   | 3021 BACHMAN DRIVE LTD                     |
| 3       | 3207    | NORTHWEST | WILDWOOD GROUP INV LTD                     |
| 4       | 3130    | NORTHWEST | SAVICKAS JOHN E                            |
| 5       | 3122    | BACHMAN   | PEREZ ELIZABETH I & ASSOCIATES INC         |
| 6       | 3211    | NORTHWEST | NWH BACHMAN PL LTD LIA CO SUITE 130        |
| 7       | 3237    | NORTHWEST | NORTHWEST BACHMAN LTD ATTN: K<br>MURCHISON |