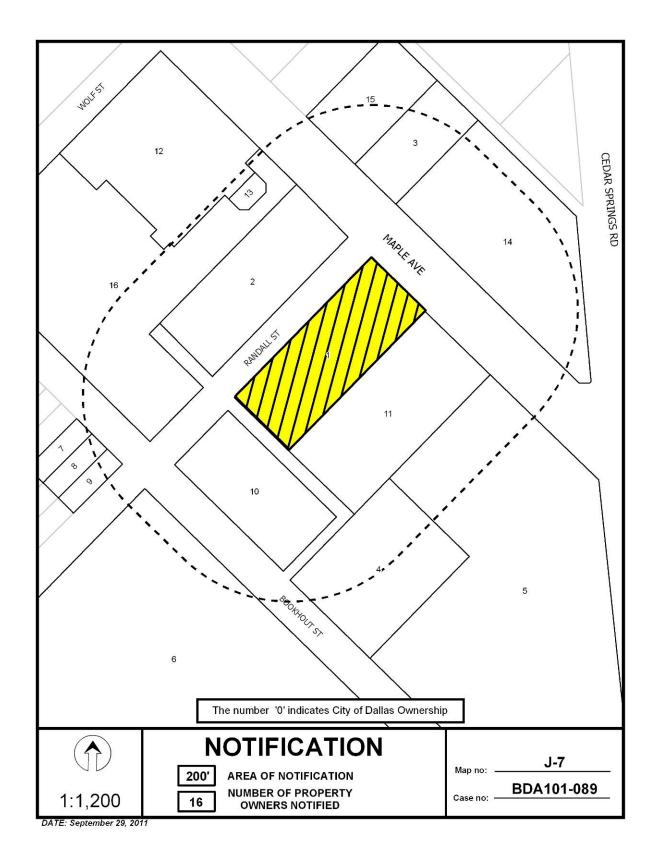

er Michael R. Coker Company 2700 Swiss Avenue Suite 100 Dallas, Texas 75204 <u>mrcoker@cokercompany.com</u>

RE: BDA 101-089 2817 Maple Avenue

Dear Mr. Coker:

At its August meeting, the Oak Lawn Committee voted to support the applicant's request for 10-foot variance for the two front yard setbacks to allow for a new retaining wall, stairs, ramps, and planters and variance for an alternative landscape plan that provides for the garage to be immediately adjacent to the alley, leaving no discernible room for a required landscape buffer in order to obtain as many spaces as possible in the parking garage.

Thank you for your excellent presentation.

Sincerely,

L Eln

Rob Elmore President

cc: Honorable Angela Hunt Dr. Bill Peterson Mr. Frank Stich

#### P.O. Box 190912, Dallas, Texas 75219



# Notification List of Property Owners BDA101-089

### 16 Property Owners Notified

| Label # | Address |               | Owner                                |
|---------|---------|---------------|--------------------------------------|
| 1       | 2817    | MAPLE         | HIGHLAND CAPITAL MANGT LP SUITE 800  |
| 2       | 2905    | MAPLE         | FIRST DALLAS HOLDINGS INC % DON      |
|         |         |               | HODGES                               |
| 3       | 2902    | MAPLE         | 2902 MAPLE LP % COMERICA BANK 5TH FL |
| 4       | 2840    | BOOKHOUT      | CENTEX HARWOOD BOOKHOUT LP           |
| 5       | 2305    | CEDAR SPRINGS | CARR NP TX PROPERTIES LP % A/P TEAM  |
|         |         |               | LEAD                                 |
| 6       | 2820    |