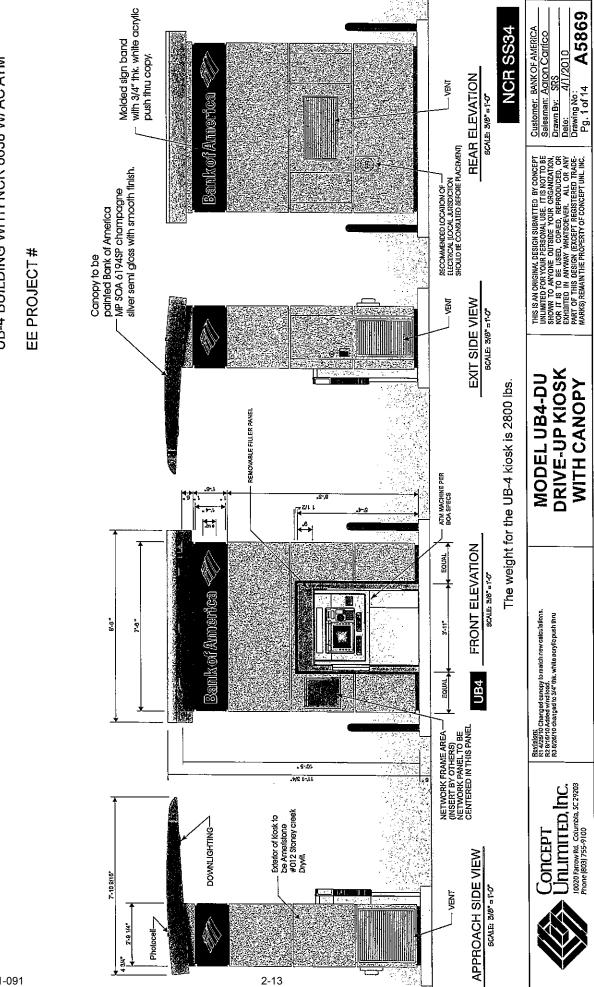

#### REQUEST:

• A variance to the front yard setback regulations of 12' is requested in conjunction with constructing and maintaining an approximately 68 square foot (8.5' x 8') "drive-up kiosk with canopy" / "drive-up machine and canopy" structure, all of which would be located in one of the site's two 15' front yard setbacks: Bachman Drive. The site is developed with a retail strip center.

#### GENERAL FACTS:

- The minimum front yard setback on a CR zoned lot is 15 feet. The subject site has two street frontages and hence, two front yard setbacks, one along Northwest Highway, the other along Bachman Drive. The applicant has a site plan indicating a "new drive-up machine and canopy" structure that is located 3' from the Bachman Drive front property line or 12' into this required 15' front yard setback. The applicant has submitted an elevation of the "drive-up kiosk with canopy" structure denoting that it is approximately 10' in height, and approximately 8.5' long and 8' wide.
- According to calculations taken by the Board Administrator from the submitted site plan, all of the approximately 68 square foot (8.5' x 8') "drive-up kiosk with canopy" structure is located in the 15' Bachman Drive front yard setback. (No structure is shown to be located in the site's 15' Northwest Highway front yard setback).
- The site is flat, virtually triangular in shape, and according to the application, 0.7106 acres in area. The site is zoned CR (Community Retail). The site has two 15' front yard setbacks which is typical of any corner lot that has a street frontage and is not zoned single family, duplex, or agricultural.
- DCAD records indicate that the "improvements" at 3021 Bachman is a "retail strip" with 5,721 square feet built in 2005.

#### STAFF ANALYSIS:

- This request focuses on constructing and maintaining an approximately 68 square foot (8.5' x 8') "drive-up kiosk with canopy" / "drive-up machine and canopy" structure on a site developed as a retail strip center, part of which would be located in one of the site's two 15' front yard setbacks: Bachman Drive.
- The proposed "drive-up kiosk with canopy" structure that is the issue of this request is to be located on a site that has two front yard setbacks a site with one front yard setback on Northwest Highway (where no structure is proposed to be located in); the other on Bachman Drive (where the proposed structure that is the issue of this application is shown to be 3' from the Bachman Drive front property line or 12' into this 15' front yard setback).
- According to calculations taken by the Board Administrator from the submitted site plan, all of the approximately 68 square foot (8.5' x 8') "drive-up kiosk with canopy" structure is located in the 15' Bachman Drive front yard setback. (No structure is shown to be located in the site's 15' Northwest Highway front yard setback).
- The site is flat, virtually triangular in shape, and, according to the application, 0.7106 acres in area. The site is zoned CR (Community Retail). The site has two 15' front yard setbacks which is typical of any corner lot that has a street frontage and is not zoned single family, duplex, or agricultural.
- DCAD records indicate that the "improvements" at 3021 Bachman is a "retail strip" with 5,721 square feet built in 2005.
- The applicant has the burden of proof in establishing the following:
  - That granting the variance to the Bachman Drive front yard setback regulations will not be contrary to the public interest when, owing to special conditions, a literal enforcement of this chapter would result in unnecessary hardship, and so that the spirit of the ordinance will be observed and substantial justice done.
  - The variance is necessary to permit development of the subject site that differs from other parcels of land by being of such a restrictive area, shape, or slope, that the subject site cannot be developed in a manner commensurate with the development upon other parcels of land in districts with the same CR zoning classification.
  - The variance would not be granted to relieve a self created or personal hardship, nor for financial reasons only, nor to permit any person a privilege in developing this parcel of land (the subject site) not permitted by this chapter to other parcels of land in districts with the same CR zoning classification.
- If the Board were to grant the request, subject to the submitted site plan, the structure in the front yard setback would be limited to what is shown on this document which in this case is an approximately 68 square foot (8.5' x 8') "drive-up kiosk with canopy" / "drive-up machine and canopy" structure to be located 3' from the Bachman Drive front property line (or 12' into this 15' front yard setback).