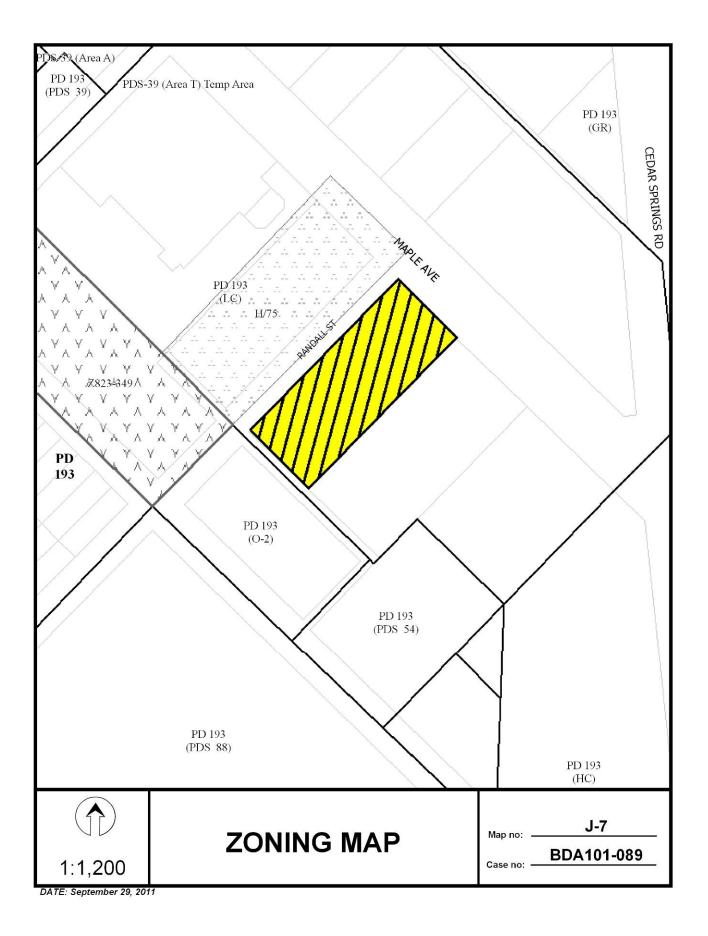

|             | HOLDOVER CASE                                                                                                                                                                                                                    |   |
|-------------|----------------------------------------------------------------------------------------------------------------------------------------------------------------------------------------------------------------------------------|---|
| BDA 101-085 | 6414 Abrams Road<br><b>REQUEST:</b> Application of Ric Nesbit<br>for a special exception to the landscape regulations                                                                                                            | 5 |
|             | REGULAR CASE                                                                                                                                                                                                                     |   |
| BDA 101-089 | 2817 Maple Avenue<br><b>REQUEST:</b> Application of Frank Waterhouse,<br>represented by Michael R. Coker Company, for<br>variances to the front yard setback regulations and a<br>special exception to the landscape regulations | 6 |