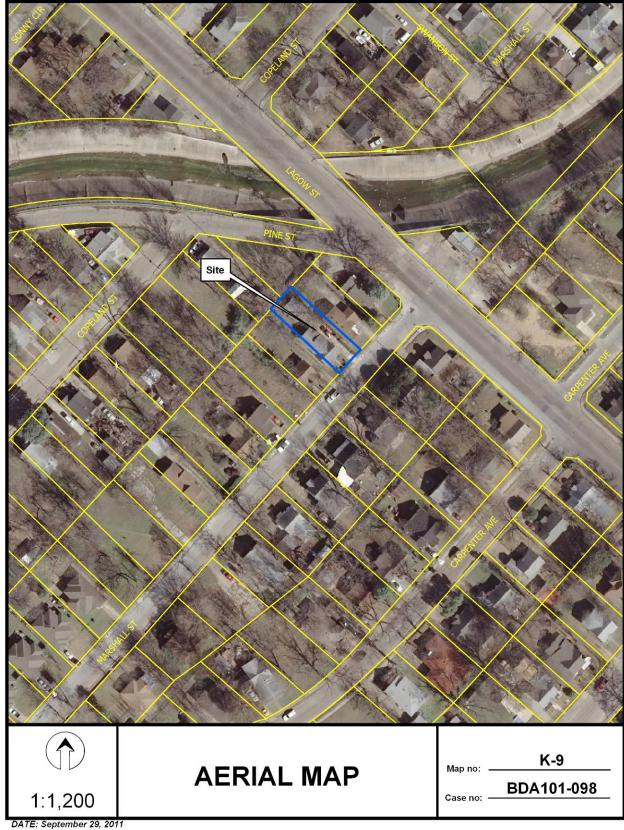

# City of Dallas Zoning

# UB-4 BUILDING WITH NCR 6638 W/ AC ATM

BDA 101-091

•