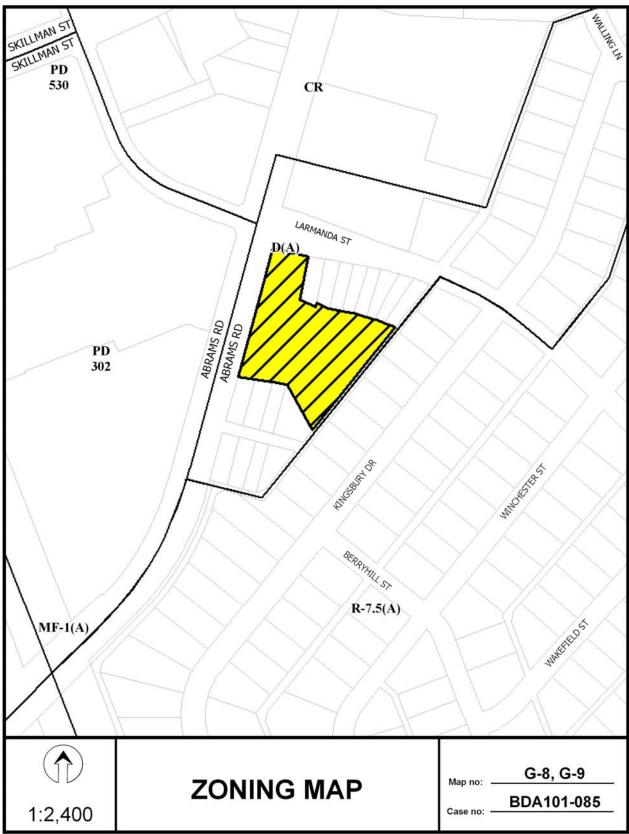

|             | HOLDOVER CASE                                                                                                                                                                                                                    |   |
|-------------|----------------------------------------------------------------------------------------------------------------------------------------------------------------------------------------------------------------------------------|---|
| BDA 101-085 | 6414 Abrams Road<br><b>REQUEST:</b> Application of Ric Nesbit<br>for a special exception to the landscape regulations                                                                                                            | 5 |
|             | REGULAR CASE                                                                                                                                                                                                                     |   |
| BDA 101-089 | 2817 Maple Avenue<br><b>REQUEST:</b> Application of Frank Waterhouse,<br>represented by Michael R. Coker Company, for<br>variances to the front yard setback regulations and a<br>special exception to the landscape regulations | 6 |