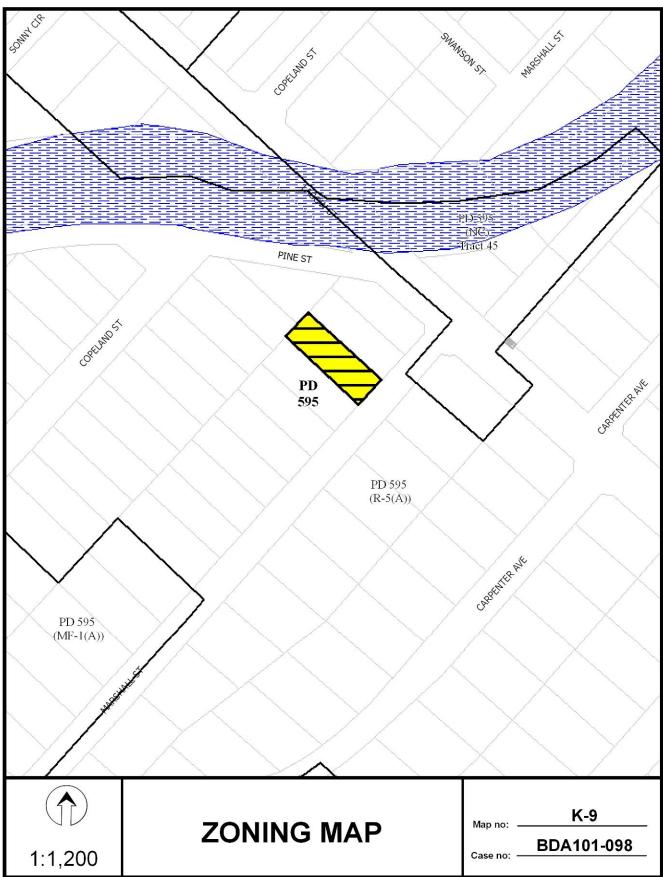

# City of Dallas Zoning

# UB-4 BUILDING WITH NCR 6638 W/ AC ATM

BDA 101-091

•