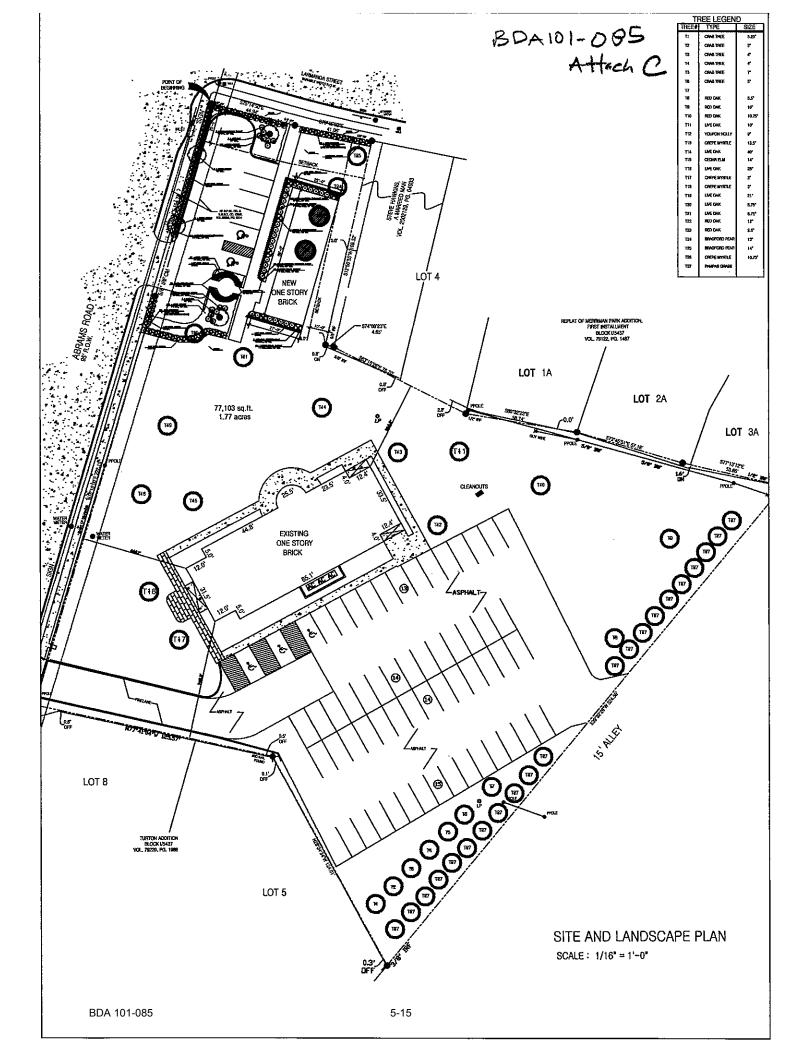

|             | HOLDOVER CASE                                                                                                                                                                                                                    |   |
|-------------|----------------------------------------------------------------------------------------------------------------------------------------------------------------------------------------------------------------------------------|---|
| BDA 101-085 | 6414 Abrams Road<br><b>REQUEST:</b> Application of Ric Nesbit<br>for a special exception to the landscape regulations                                                                                                            | 5 |
|             | REGULAR CASE                                                                                                                                                                                                                     |   |
| BDA 101-089 | 2817 Maple Avenue<br><b>REQUEST:</b> Application of Frank Waterhouse,<br>represented by Michael R. Coker Company, for<br>variances to the front yard setback regulations and a<br>special exception to the landscape regulations | 6 |