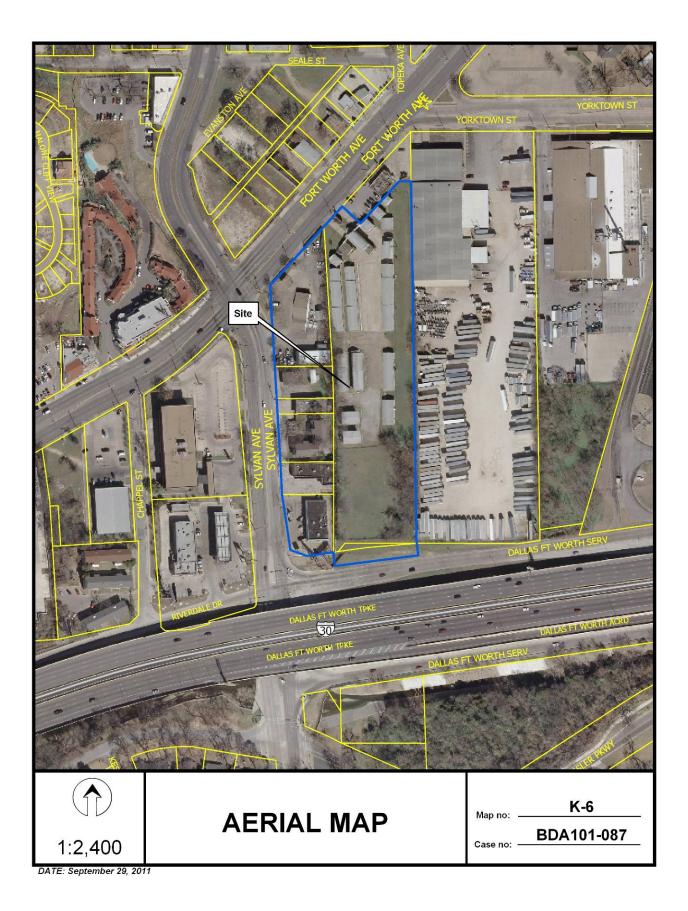

#### FILE NUMBER: BDA 101-087

#### BUILDING OFFICIAL'S REPORT:

Application of John Batsell for a special exception to the tree preservation regulations at 1808 Sylvan Avenue. This property is more fully described as Lot 1 in City Block A/4021 and a 2.3673 acre tract in City Block 4021 and is zoned PD No. 714, Subdistrict 1B and IR, which requires mandatory tree mitigation. The applicant proposes to construct and maintain a structure and remove protected trees on the site and provide an alternate tree mitigation plan, which will require a special exception to the tree preservation regulations.

#### Land Use:

The site is currently undeveloped. The area to the north is developed with commercial uses; the area to the east is developed with a public use (U.S. Post Office); the area to the south is Interstate 30; and the area to the west is developed with retail/office uses.