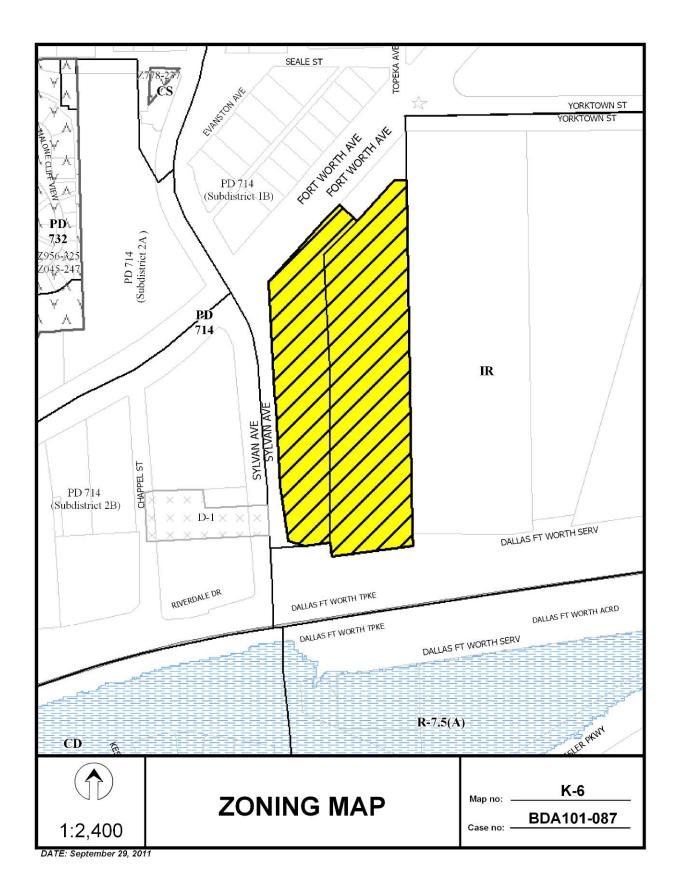

#### FILE NUMBER: BDA 101-087

#### BUILDING OFFICIAL'S REPORT:

Application of John Batsell for a special exception to the tree preservation regulations at 1808 Sylvan Avenue. This property is more fully described as Lot 1 in City Block A/4021 and a 2.3673 acre tract in City Block 4021 and is zoned PD No. 714, Subdistrict 1B and IR, which requires mandatory tree mitigation. The applicant proposes to construct and maintain a structure and remove protected trees on the site and provide an alternate tree mitigation plan, which will require a special exception to the tree preservation regulations.

LOCATION: 1808 Sylvan Avenue

APPLICANT: John Batsell

#### <u>Zoning:</u>

| <u>Site</u> : | PD No. 713 (Subdistrict 1B) & IR (Planned Development and Industrial Research) |
|---------------|--------------------------------------------------------------------------------|
| North:        | PD No. 713 (Subdistrict 1B) (Planned Development)                              |
| South:        | Interstate 30                                                                  |
| East:         | IR (Industrial Research)                                                       |
| West:         | PD No. 713 (Subdistrict 2B) (Planned Development)                              |

#### Land Use:

The site is currently undeveloped. The area to the north is developed with commercial uses; the area to the east is developed with a public use (U.S. Post Office); the area to the south is Interstate 30; and the area to the west is developed with retail/office uses.