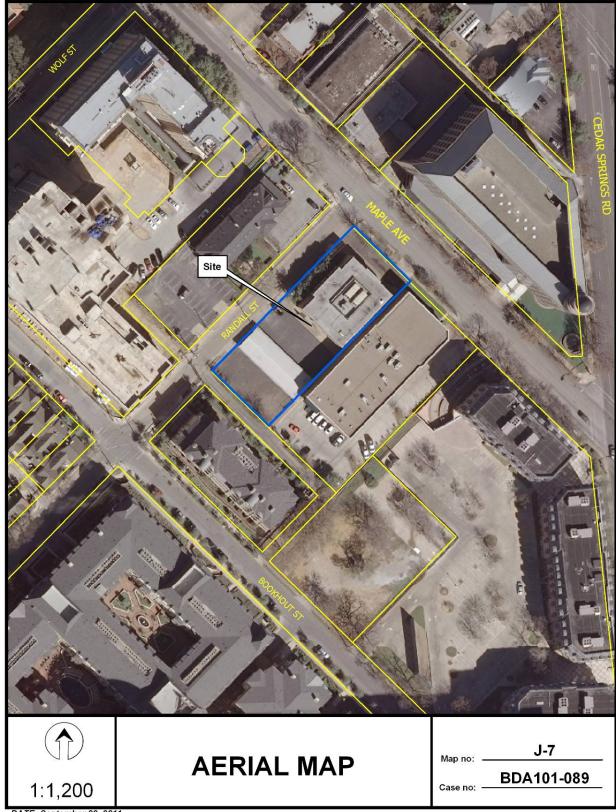

|             | HOLDOVER CASE                                                                                                                                                                                                                    |   |
|-------------|----------------------------------------------------------------------------------------------------------------------------------------------------------------------------------------------------------------------------------|---|
| BDA 101-085 | 6414 Abrams Road<br><b>REQUEST:</b> Application of Ric Nesbit<br>for a special exception to the landscape regulations                                                                                                            | 5 |
|             | REGULAR CASE                                                                                                                                                                                                                     |   |
| BDA 101-089 | 2817 Maple Avenue<br><b>REQUEST:</b> Application of Frank Waterhouse,<br>represented by Michael R. Coker Company, for<br>variances to the front yard setback regulations and a<br>special exception to the landscape regulations | 6 |