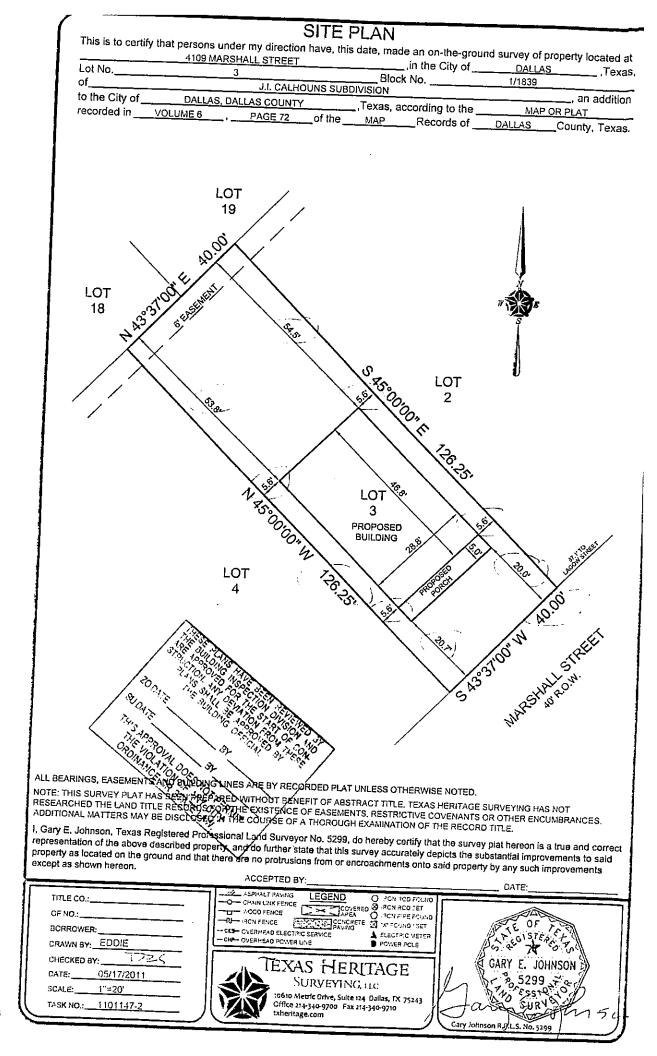

#### FILE NUMBER: BDA 101-093

#### BUILDING OFFICIAL'S REPORT:

Application of Bill Manning, represented by Masterplan Consultants, for a special exception to the off-street parking regulations at 2906 E. Kiest Boulevard. This property is more fully described as Tract 6 in City Block 7332 and is zoned MF-2(A), which requires parking to be provided. The applicant proposes to construct and maintain a structure for a multifamily use and an accessory community center (private) use and provide 303 of the required 401 parking spaces, which will require a special exception to the off-street parking regulations of 98 spaces.

**LOCATION:** 2906 E. Kiest Boulevard

#### APPLICANT: Bill Manning Represented by Masterplan Consultants

#### REQUEST:

• A special exception to the off-street parking regulations of 98 parking spaces (or 24 percent reduction of the 401 off-street parking spaces that are required) is requested in conjunction with replacing an existing 150-unit multifamily development with a new 146-unit multifamily development and accessory community center. More specifically, the applicant intends to redevelop the site with an approximately 173,000 square foot multifamily use with an approximately 5,000 square foot accessory community center, and provide 303 (or 76 percent) of the 401 required off-street parking spaces.