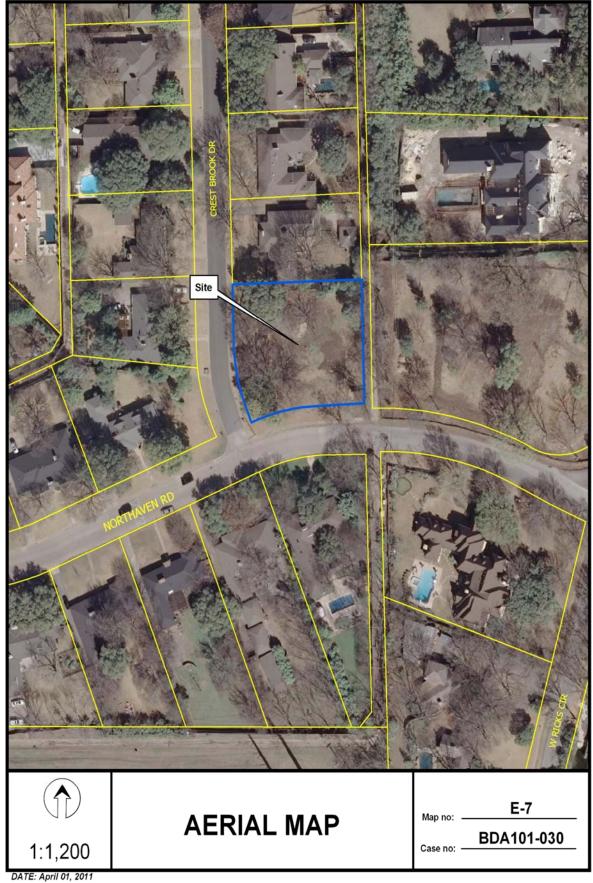

# ZONING BOARD OF ADJUSTMENT, PANEL C MONDAY, APRIL 18, 2011 AGENDA

| BRIEFING                | 5ES                                                                                                                                           | 11:00 A.M. |
|-------------------------|-----------------------------------------------------------------------------------------------------------------------------------------------|------------|
| LUNCH<br>PUBLIC HEARING | COUNCIL CHAMBERS                                                                                                                              | 1:00 P.M.  |
|                         | Donnie Moore, Chief Planner<br>Steve Long, Board Administrator                                                                                |            |
|                         | MISCELLANEOUS ITEMS                                                                                                                           |            |
|                         | Approval of the <b>Monday, March 14, 2011</b> Board of Adjustment Public Hearing Minutes                                                      | M1         |
| Unassigned              | 2002 Idaho Avenue  REQUEST: Of Ruby Taylor to waive the filing fee to be submitted in conjunction with a potential Board of Adjustment appeal | /12        |
|                         | UNCONSTESTED CASES                                                                                                                            |            |
| BDA 101-026             | 5500 Greenville Avenue  REQUEST: Application of Steve E. Stoner for a special exception to the off-street parking regulations                 | 1          |
| BDA 101-027             | 5302 Greenville Avenue  REQUEST: Application of Steve E. Stoner for a special exception to the off-street parking regulations                 | 2          |
|                         | REGULAR CASE                                                                                                                                  |            |
| BDA 101-030             | 11310 Crest Brook Drive  REQUEST: Application of Mark Danuser for special exceptions to the fence height and visual obstruction regulations   | 3          |