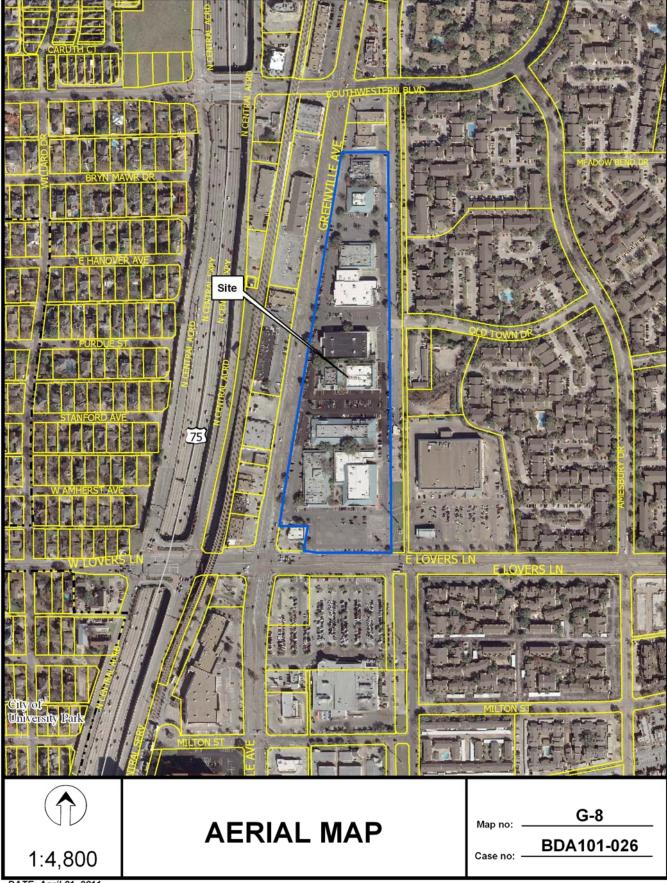

# ZONING BOARD OF ADJUSTMENT, PANEL C MONDAY, APRIL 18, 2011 AGENDA

| BRIEFING                | 5ES                                                                                                                                           | 11:00 A.M. |
|-------------------------|-----------------------------------------------------------------------------------------------------------------------------------------------|------------|
| LUNCH<br>PUBLIC HEARING | COUNCIL CHAMBERS                                                                                                                              | 1:00 P.M.  |
|                         | Donnie Moore, Chief Planner<br>Steve Long, Board Administrator                                                                                |            |
|                         | MISCELLANEOUS ITEMS                                                                                                                           |            |
|                         | Approval of the <b>Monday, March 14, 2011</b> Board of Adjustment Public Hearing Minutes                                                      | M1         |
| Unassigned              | 2002 Idaho Avenue  REQUEST: Of Ruby Taylor to waive the filing fee to be submitted in conjunction with a potential Board of Adjustment appeal | /12        |
|                         | UNCONSTESTED CASES                                                                                                                            |            |
| BDA 101-026             | 5500 Greenville Avenue  REQUEST: Application of Steve E. Stoner for a special exception to the off-street parking regulations                 | 1          |
| BDA 101-027             | 5302 Greenville Avenue  REQUEST: Application of Steve E. Stoner for a special exception to the off-street parking regulations                 | 2          |
|                         | REGULAR CASE                                                                                                                                  |            |
| BDA 101-030             | 11310 Crest Brook Drive  REQUEST: Application of Mark Danuser for special exceptions to the fence height and visual obstruction regulations   | 3          |