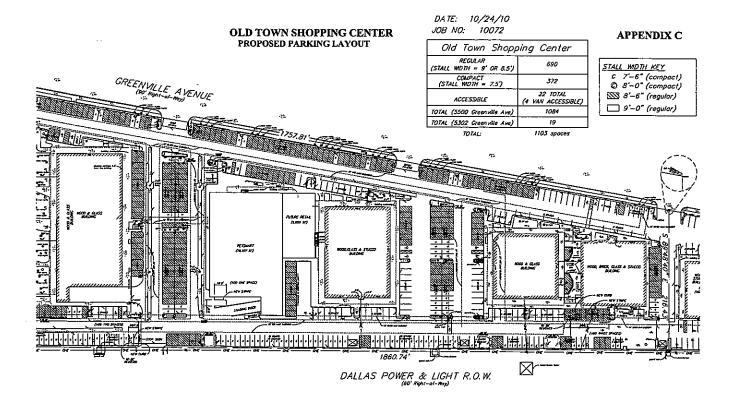

# ZONING BOARD OF ADJUSTMENT, PANEL C MONDAY, APRIL 18, 2011 AGENDA

| BRIEFING                | 5ES                                                                                                                                           | 11:00 A.M. |
|-------------------------|-----------------------------------------------------------------------------------------------------------------------------------------------|------------|
| LUNCH<br>PUBLIC HEARING | COUNCIL CHAMBERS                                                                                                                              | 1:00 P.M.  |
|                         | Donnie Moore, Chief Planner<br>Steve Long, Board Administrator                                                                                |            |
|                         | MISCELLANEOUS ITEMS                                                                                                                           |            |
|                         | Approval of the <b>Monday, March 14, 2011</b> Board of Adjustment Public Hearing Minutes                                                      | M1         |
| Unassigned              | 2002 Idaho Avenue  REQUEST: Of Ruby Taylor to waive the filing fee to be submitted in conjunction with a potential Board of Adjustment appeal | /12        |
|                         | UNCONSTESTED CASES                                                                                                                            |            |
| BDA 101-026             | 5500 Greenville Avenue  REQUEST: Application of Steve E. Stoner for a special exception to the off-street parking regulations                 | 1          |
| BDA 101-027             | 5302 Greenville Avenue  REQUEST: Application of Steve E. Stoner for a special exception to the off-street parking regulations                 | 2          |
|                         | REGULAR CASE                                                                                                                                  |            |
| BDA 101-030             | 11310 Crest Brook Drive  REQUEST: Application of Mark Danuser for special exceptions to the fence height and visual obstruction regulations   | 3          |