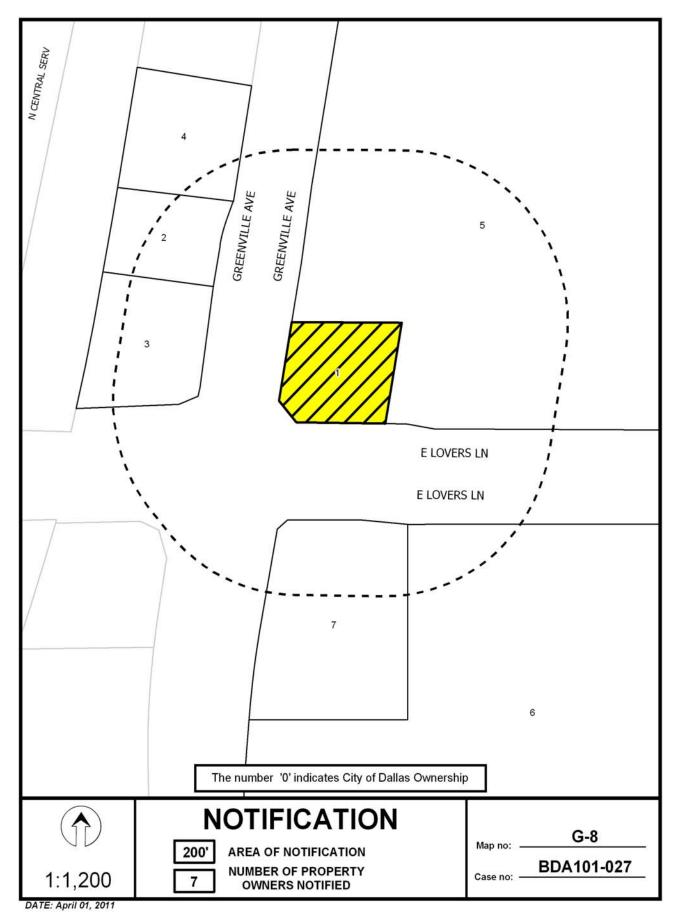

# ZONING BOARD OF ADJUSTMENT, PANEL C MONDAY, APRIL 18, 2011 AGENDA

| BRIEFING                | 5ES                                                                                                                                           | 11:00 A.M. |
|-------------------------|-----------------------------------------------------------------------------------------------------------------------------------------------|------------|
| LUNCH<br>PUBLIC HEARING | COUNCIL CHAMBERS                                                                                                                              | 1:00 P.M.  |
|                         | Donnie Moore, Chief Planner<br>Steve Long, Board Administrator                                                                                |            |
|                         | MISCELLANEOUS ITEMS                                                                                                                           |            |
|                         | Approval of the <b>Monday, March 14, 2011</b> Board of Adjustment Public Hearing Minutes                                                      | M1         |
| Unassigned              | 2002 Idaho Avenue  REQUEST: Of Ruby Taylor to waive the filing fee to be submitted in conjunction with a potential Board of Adjustment appeal | /12        |
|                         | UNCONSTESTED CASES                                                                                                                            |            |
| BDA 101-026             | 5500 Greenville Avenue  REQUEST: Application of Steve E. Stoner for a special exception to the off-street parking regulations                 | 1          |
| BDA 101-027             | 5302 Greenville Avenue  REQUEST: Application of Steve E. Stoner for a special exception to the off-street parking regulations                 | 2          |
|                         | REGULAR CASE                                                                                                                                  |            |
| BDA 101-030             | 11310 Crest Brook Drive  REQUEST: Application of Mark Danuser for special exceptions to the fence height and visual obstruction regulations   | 3          |