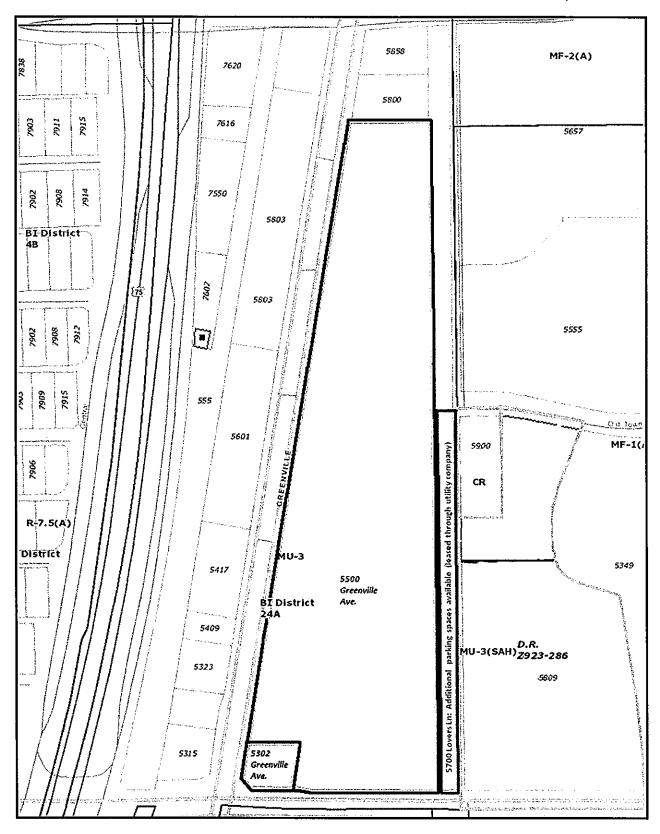

00-SF health club/fitness center (Personal Service use).

NOTE: The proposed tenant's gross building area includes a mezzanine of approximately 3,000 SF.

The purpose of this study is as follows:

- To assess the parking needs based upon actual on-site parking demand, industry standards, and DeShazo's professional judgment and experience with similar projects.
- To identify the number of parking spaces needed to adequately serve the proposed leasing scenario.
- To outline the code parking requirements in accordance with the City of Dallas Development Code and the site's applicable zoning.
- To serve as basis to support a consideration of a Parking Special Exception to the off-street parking code requirements for each platted property.

Parking Analysis for Old Town Shopping Center Page 1



Figure 1. Zoning Map & Study Site Location Map

Parking Analysis for Old Town Shopping Center Page 2

### CODE PARKING REQUIREMENT

Old Town Shopping Center is zoned Mixed Use (MU-3) and is subject to direct application of the parking requirements stipulated in the Dallas Development Code. As calculated in **Table 1** and **Table 2**, a combined total of 1,183 off-street spaces are required to serve the existing leasing conditions of the shopping center (including both properties). Also, the proposed leasing program, which replaces an existing 40,061-SF Retail use with a 45,000-SF Personal Service use, requires an additional 25 off-street parking spaces. A combined total of 1,208 off-street parking spaces are required for the proposed leasing program.

The parking requirements for *Old T