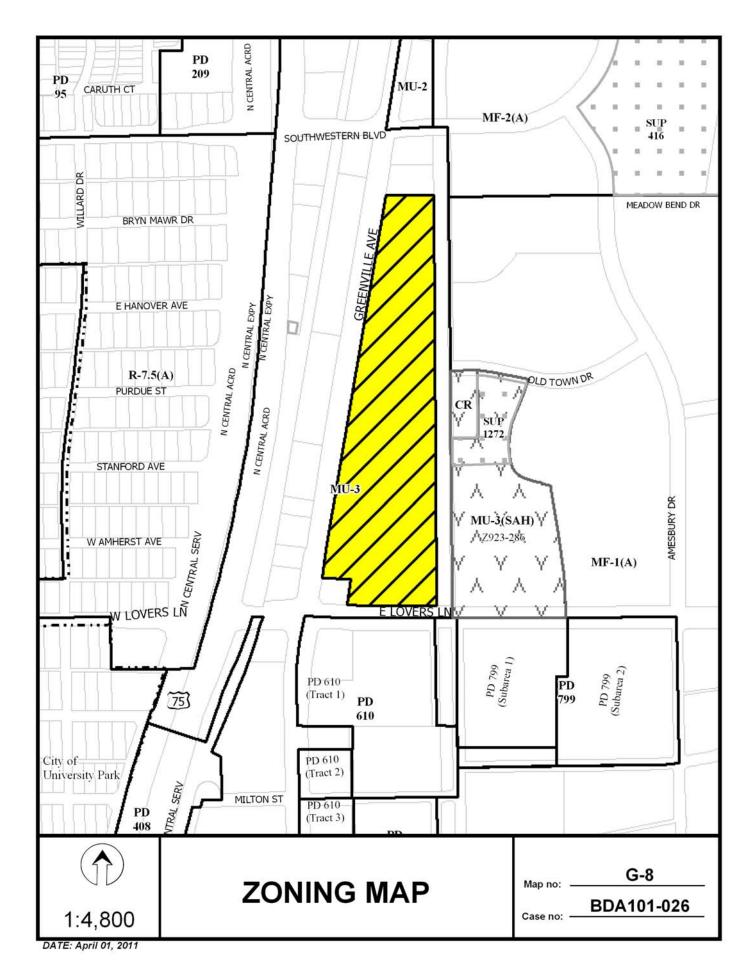

# ZONING BOARD OF ADJUSTMENT, PANEL C MONDAY, APRIL 18, 2011 AGENDA

| BRIEFING                | 5ES                                                                                                                                           | 11:00 A.M. |
|-------------------------|-----------------------------------------------------------------------------------------------------------------------------------------------|------------|
| LUNCH<br>PUBLIC HEARING | COUNCIL CHAMBERS                                                                                                                              | 1:00 P.M.  |
|                         | Donnie Moore, Chief Planner<br>Steve Long, Board Administrator                                                                                |            |
|                         | MISCELLANEOUS ITEMS                                                                                                                           |            |
|                         | Approval of the <b>Monday, March 14, 2011</b> Board of Adjustment Public Hearing Minutes                                                      | M1         |
| Unassigned              | 2002 Idaho Avenue  REQUEST: Of Ruby Taylor to waive the filing fee to be submitted in conjunction with a potential Board of Adjustment appeal | /12        |
|                         | UNCONSTESTED CASES                                                                                                                            |            |
| BDA 101-026             | 5500 Greenville Avenue  REQUEST: Application of Steve E. Stoner for a special exception to the off-street parking regulations                 | 1          |
| BDA 101-027             | 5302 Greenville Avenue  REQUEST: Application of Steve E. Stoner for a special exception to the off-street parking regulations                 | 2          |
|                         | REGULAR CASE                                                                                                                                  |            |
| BDA 101-030             | 11310 Crest Brook Drive  REQUEST: Application of Mark Danuser for special exceptions to the fence height and visual obstruction regulations   | 3          |