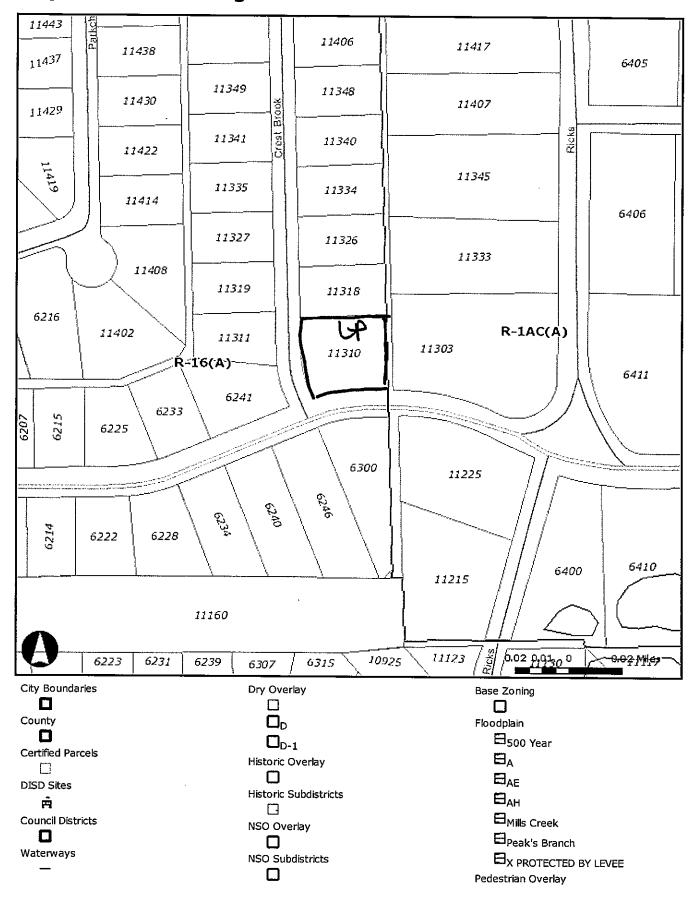

# ZONING BOARD OF ADJUSTMENT, PANEL C MONDAY, APRIL 18, 2011 AGENDA

| BRIEFING                | 5ES                                                                                                                                           | 11:00 A.M. |
|-------------------------|-----------------------------------------------------------------------------------------------------------------------------------------------|------------|
| LUNCH<br>PUBLIC HEARING | COUNCIL CHAMBERS                                                                                                                              | 1:00 P.M.  |
|                         | Donnie Moore, Chief Planner<br>Steve Long, Board Administrator                                                                                |            |
|                         | MISCELLANEOUS ITEMS                                                                                                                           |            |
|                         | Approval of the <b>Monday, March 14, 2011</b> Board of Adjustment Public Hearing Minutes                                                      | M1         |
| Unassigned              | 2002 Idaho Avenue  REQUEST: Of Ruby Taylor to waive the filing fee to be submitted in conjunction with a potential Board of Adjustment appeal | /12        |
|                         | UNCONSTESTED CASES                                                                                                                            |            |
| BDA 101-026             | 5500 Greenville Avenue  REQUEST: Application of Steve E. Stoner for a special exception to the off-street parking regulations                 | 1          |
| BDA 101-027             | 5302 Greenville Avenue  REQUEST: Application of Steve E. Stoner for a special exception to the off-street parking regulations                 | 2          |
|                         | REGULAR CASE                                                                                                                                  |            |
| BDA 101-030             | 11310 Crest Brook Drive  REQUEST: Application of Mark Danuser for special exceptions to the fence height and visual obstruction regulations   | 3          |