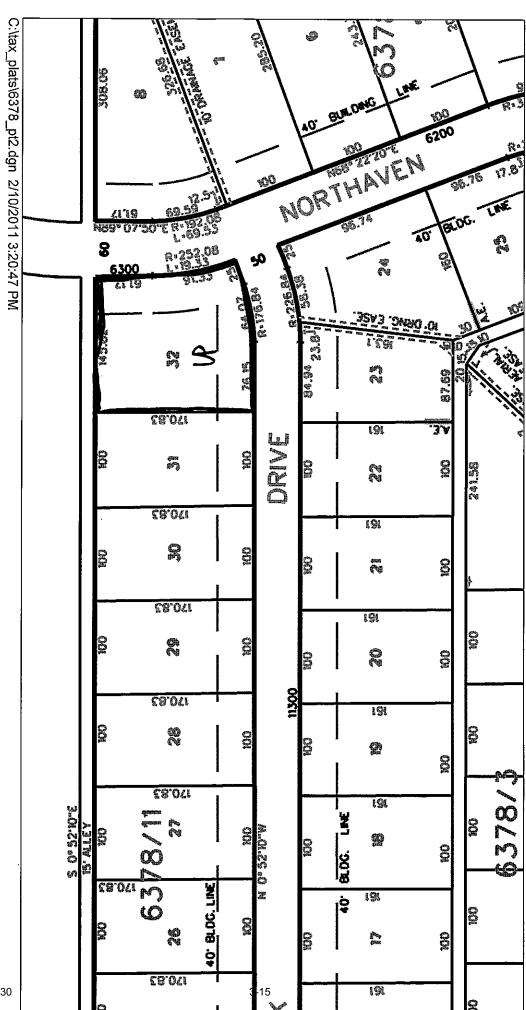

# ZONING BOARD OF ADJUSTMENT, PANEL C MONDAY, APRIL 18, 2011 AGENDA

| BRIEFING                | 5ES                                                                                                                                           | 11:00 A.M. |
|-------------------------|-----------------------------------------------------------------------------------------------------------------------------------------------|------------|
| LUNCH<br>PUBLIC HEARING | COUNCIL CHAMBERS                                                                                                                              | 1:00 P.M.  |
|                         | Donnie Moore, Chief Planner<br>Steve Long, Board Administrator                                                                                |            |
|                         | MISCELLANEOUS ITEMS                                                                                                                           |            |
|                         | Approval of the <b>Monday, March 14, 2011</b> Board of Adjustment Public Hearing Minutes                                                      | M1         |
| Unassigned              | 2002 Idaho Avenue  REQUEST: Of Ruby Taylor to waive the filing fee to be submitted in conjunction with a potential Board of Adjustment appeal | /12        |
|                         | UNCONSTESTED CASES                                                                                                                            |            |
| BDA 101-026             | 5500 Greenville Avenue  REQUEST: Application of Steve E. Stoner for a special exception to the off-street parking regulations                 | 1          |
| BDA 101-027             | 5302 Greenville Avenue  REQUEST: Application of Steve E. Stoner for a special exception to the off-street parking regulations                 | 2          |
|                         | REGULAR CASE                                                                                                                                  |            |
| BDA 101-030             | 11310 Crest Brook Drive  REQUEST: Application of Mark Danuser for special exceptions to the fence height and visual obstruction regulations   | 3          |