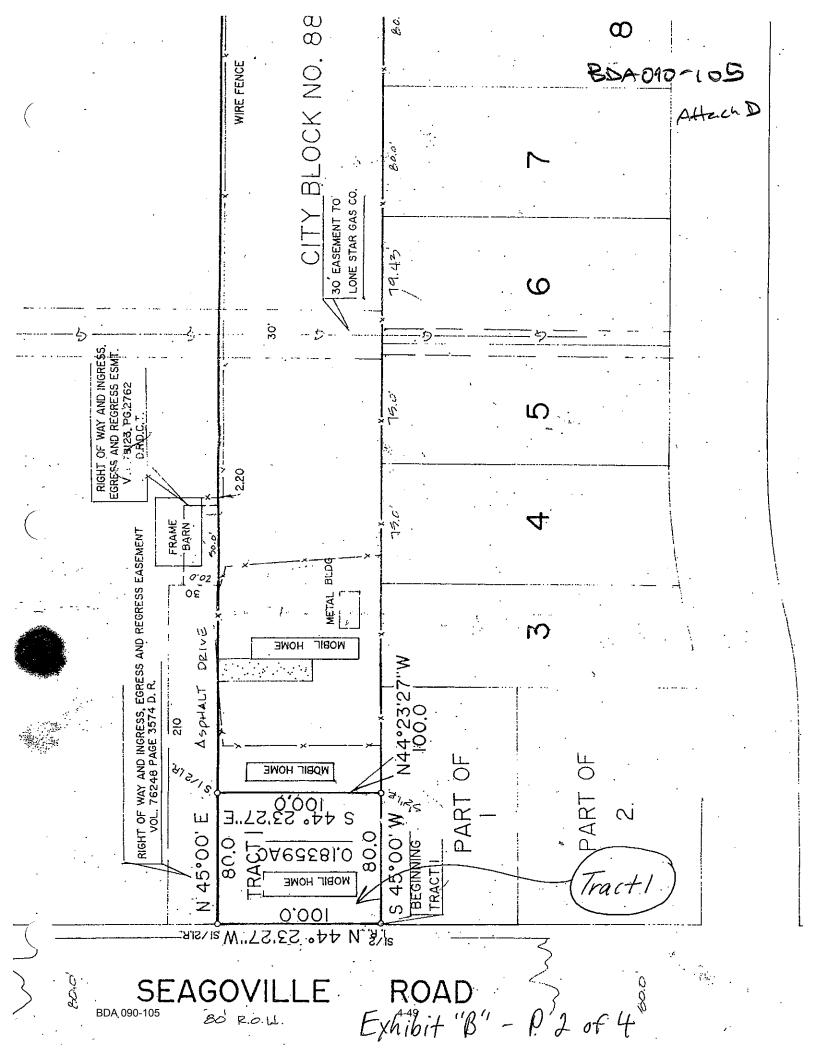

# HOLDOVER COMPLIANCE CASE

**BDA 090-105** 14

14831 Seagoville Road

4

**REQUEST:** Application of Evelyn J. L. Braswell to require compliance of a nonconforming manufactured

home park use