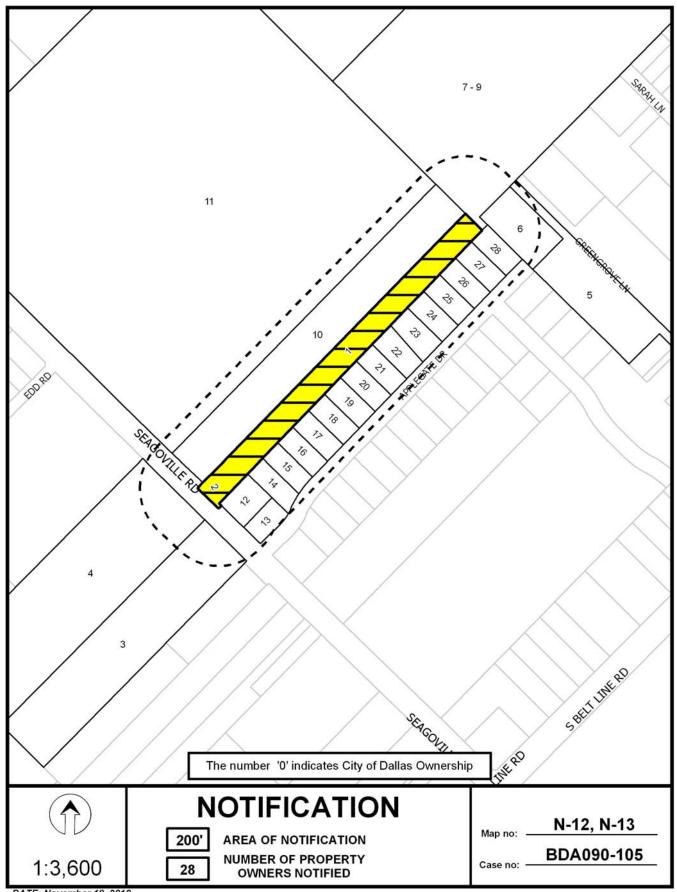

# HOLDOVER COMPLIANCE CASE

**BDA 090-105** 14

14831 Seagoville Road

4

**REQUEST:** Application of Evelyn J. L. Braswell to require compliance of a nonconforming manufactured

home park use