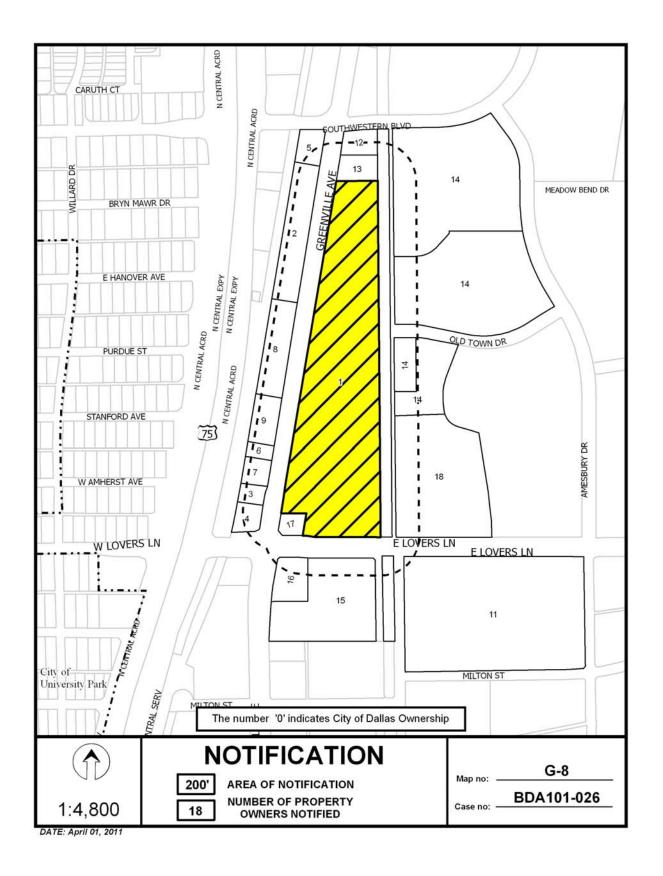

# ZONING BOARD OF ADJUSTMENT, PANEL C MONDAY, APRIL 18, 2011 AGENDA

| BRIEFING                | 5ES                                                                                                                                           | 11:00 A.M. |
|-------------------------|-----------------------------------------------------------------------------------------------------------------------------------------------|------------|
| LUNCH<br>PUBLIC HEARING | COUNCIL CHAMBERS                                                                                                                              | 1:00 P.M.  |
|                         | Donnie Moore, Chief Planner<br>Steve Long, Board Administrator                                                                                |            |
|                         | MISCELLANEOUS ITEMS                                                                                                                           |            |
|                         | Approval of the <b>Monday, March 14, 2011</b> Board of Adjustment Public Hearing Minutes                                                      | M1         |
| Unassigned              | 2002 Idaho Avenue  REQUEST: Of Ruby Taylor to waive the filing fee to be submitted in conjunction with a potential Board of Adjustment appeal | /12        |
|                         | UNCONSTESTED CASES                                                                                                                            |            |
| BDA 101-026             | 5500 Greenville Avenue  REQUEST: Application of Steve E. Stoner for a special exception to the off-street parking regulations                 | 1          |
| BDA 101-027             | 5302 Greenville Avenue  REQUEST: Application of Steve E. Stoner for a special exception to the off-street parking regulations                 | 2          |
|                         | REGULAR CASE                                                                                                                                  |            |
| BDA 101-030             | 11310 Crest Brook Drive  REQUEST: Application of Mark Danuser for special exceptions to the fence height and visual obstruction regulations   | 3          |