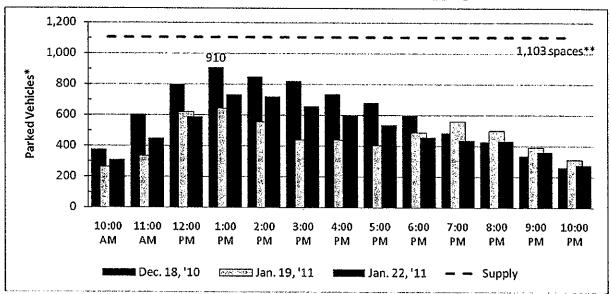

# ZONING BOARD OF ADJUSTMENT, PANEL C MONDAY, APRIL 18, 2011 AGENDA

| BRIEFING                | 5ES                                                                                                                                           | 11:00 A.M. |
|-------------------------|-----------------------------------------------------------------------------------------------------------------------------------------------|------------|
| LUNCH<br>PUBLIC HEARING | COUNCIL CHAMBERS                                                                                                                              | 1:00 P.M.  |
|                         | Donnie Moore, Chief Planner<br>Steve Long, Board Administrator                                                                                |            |
|                         | MISCELLANEOUS ITEMS                                                                                                                           |            |
|                         | Approval of the <b>Monday, March 14, 2011</b> Board of Adjustment Public Hearing Minutes                                                      | M1         |
| Unassigned              | 2002 Idaho Avenue  REQUEST: Of Ruby Taylor to waive the filing fee to be submitted in conjunction with a potential Board of Adjustment appeal | /12        |
|                         | UNCONSTESTED CASES                                                                                                                            |            |
| BDA 101-026             | 5500 Greenville Avenue  REQUEST: Application of Steve E. Stoner for a special exception to the off-street parking regulations                 | 1          |
| BDA 101-027             | 5302 Greenville Avenue  REQUEST: Application of Steve E. Stoner for a special exception to the off-street parking regulations                 | 2          |
|                         | REGULAR CASE                                                                                                                                  |            |
| BDA 101-030             | 11310 Crest Brook Drive  REQUEST: Application of Mark Danuser for special exceptions to the fence height and visual obstruction regulations   | 3          |