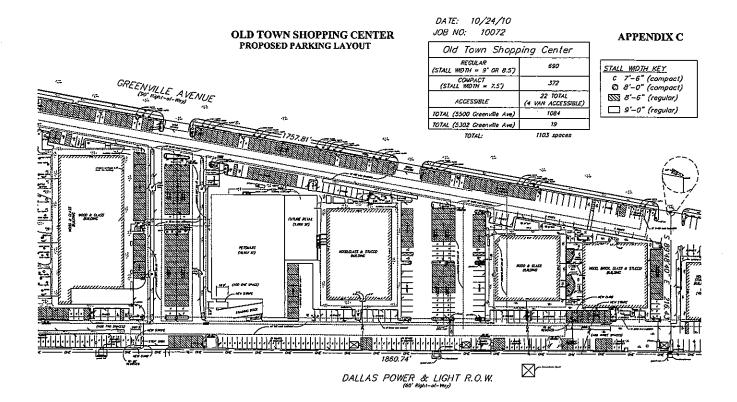

# ZONING BOARD OF ADJUSTMENT, PANEL C MONDAY, APRIL 18, 2011 AGENDA

| BRIEFING                | 5ES                                                                                                                                           | 11:00 A.M. |
|-------------------------|-----------------------------------------------------------------------------------------------------------------------------------------------|------------|
| LUNCH<br>PUBLIC HEARING | COUNCIL CHAMBERS                                                                                                                              | 1:00 P.M.  |
|                         | Donnie Moore, Chief Planner<br>Steve Long, Board Administrator                                                                                |            |
|                         | MISCELLANEOUS ITEMS                                                                                                                           |            |
|                         | Approval of the <b>Monday, March 14, 2011</b> Board of Adjustment Public Hearing Minutes                                                      | M1         |
| Unassigned              | 2002 Idaho Avenue  REQUEST: Of Ruby Taylor to waive the filing fee to be submitted in conjunction with a potential Board of Adjustment appeal | /12        |
|                         | UNCONSTESTED CASES                                                                                                                            |            |
| BDA 101-026             | 5500 Greenville Avenue  REQUEST: Application of Steve E. Stoner for a special exception to the off-street parking regulations                 | 1          |
| BDA 101-027             | 5302 Greenville Avenue  REQUEST: Application of Steve E. Stoner for a special exception to the off-street parking regulations                 | 2          |
|                         | REGULAR CASE                                                                                                                                  |            |
| BDA 101-030             | 11310 Crest Brook Drive  REQUEST: Application of Mark Danuser for special exceptions to the fence height and visual obstruction regulations   | 3          |