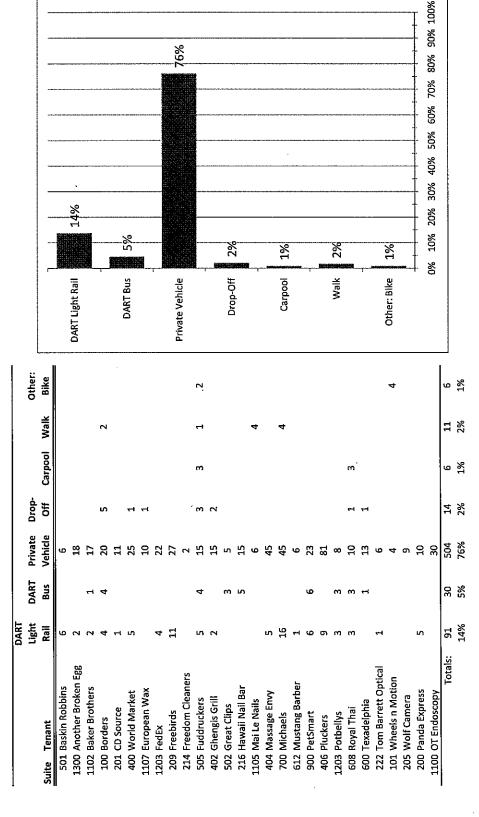

rated by the existing and proposed uses does not warrant the number of off-street parking spaces required, and
  - The special exception of 99 spaces (or 8 percent reduction of the required off-street parking spaces) would not create a traffic hazard or increase traffic congestion on adjacent and nearby streets.
- If the Board were to grant this request, subject to the condition mentioned in the "Staff Recommendation" section of this case report, the applicant would be allowed to lease a mix of certain office and retail and personal services uses permitted in the site's MU-3 zoning district and provide 1,084 parking spaces whereby the combination of these uses would not exceed 1,183 parking spaces.





DATE: April 01, 2011

Old Town Shopping Center Employee Mode of Transportation Survey



Surveying efforts coordinated by Westwood Financial as of March 18, 2011. Information is actual or estimated as specified by each tenant's manager.



#### APPLICATION/APPEAL TO THE BOARD OF ADJUSTMENT

Case No.: BDA 101-026

Date: January 27, 2011 **Data Relative to Subject Property:** Location address: 5500 Greenville Avenue Zoning District: MU (3) Block No. 1/5409 Acreage: 15.8 Acres Fee: \$10,000 Frontage (in Feet): 1) 408' 2) 1,758' 3) 4) To the Honorable Board of Adjustment: Owner of Property/or Principal: OT TX GREENVILLE, L.P. Applicant: Steve E. Stoner, P.E., PTOE Telephone: 214.748.6740 Mailing Address: 400 S. Houston, Suite 330 Zip Code: 75202 Represented By: DeShazo Group, Inc. Telephone: Mailing Address: 400 S. Houston, Suite 330 Zip Code: 75202 Affirm that a request has bee