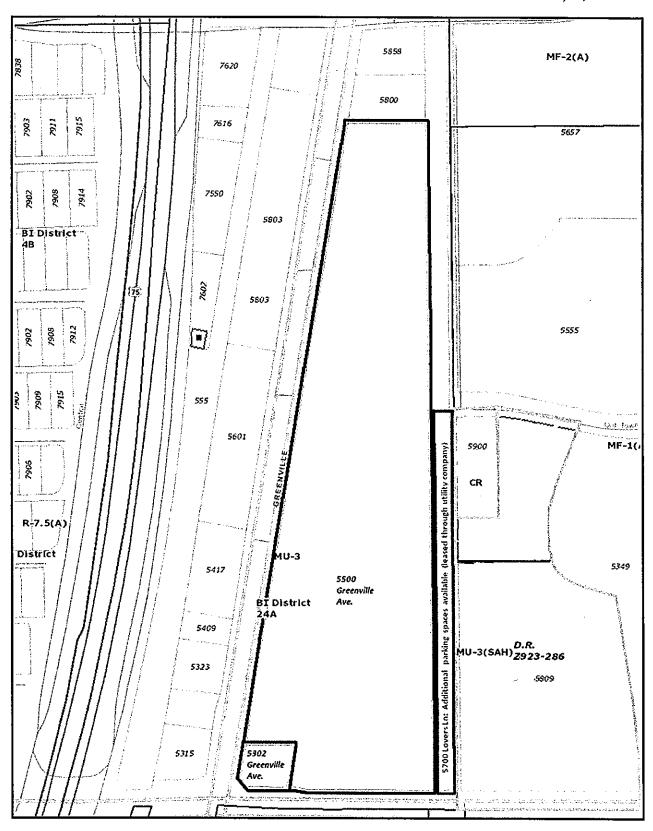

# ZONING BOARD OF ADJUSTMENT, PANEL C MONDAY, APRIL 18, 2011 AGENDA

| BRIEFING                | 5ES                                                                                                                                           | 11:00 A.M. |
|-------------------------|-----------------------------------------------------------------------------------------------------------------------------------------------|------------|
| LUNCH<br>PUBLIC HEARING | COUNCIL CHAMBERS                                                                                                                              | 1:00 P.M.  |
|                         | Donnie Moore, Chief Planner<br>Steve Long, Board Administrator                                                                                |            |
|                         | MISCELLANEOUS ITEMS                                                                                                                           |            |
|                         | Approval of the <b>Monday, March 14, 2011</b> Board of Adjustment Public Hearing Minutes                                                      | M1         |
| Unassigned              | 2002 Idaho Avenue  REQUEST: Of Ruby Taylor to waive the filing fee to be submitted in conjunction with a potential Board of Adjustment appeal | /12        |
|                         | UNCONSTESTED CASES                                                                                                                            |            |
| BDA 101-026             | 5500 Greenville Avenue  REQUEST: Application of Steve E. Stoner for a special exception to the off-street parking regulations                 | 1          |
| BDA 101-027             | 5302 Greenville Avenue  REQUEST: Application of Steve E. Stoner for a special exception to the off-street parking regulations                 | 2          |
|                         | REGULAR CASE                                                                                                                                  |            |
| BDA 101-030             | 11310 Crest Brook Drive  REQUEST: Application of Mark Danuser for special exceptions to the fence height and visual obstruction regulations   | 3          |