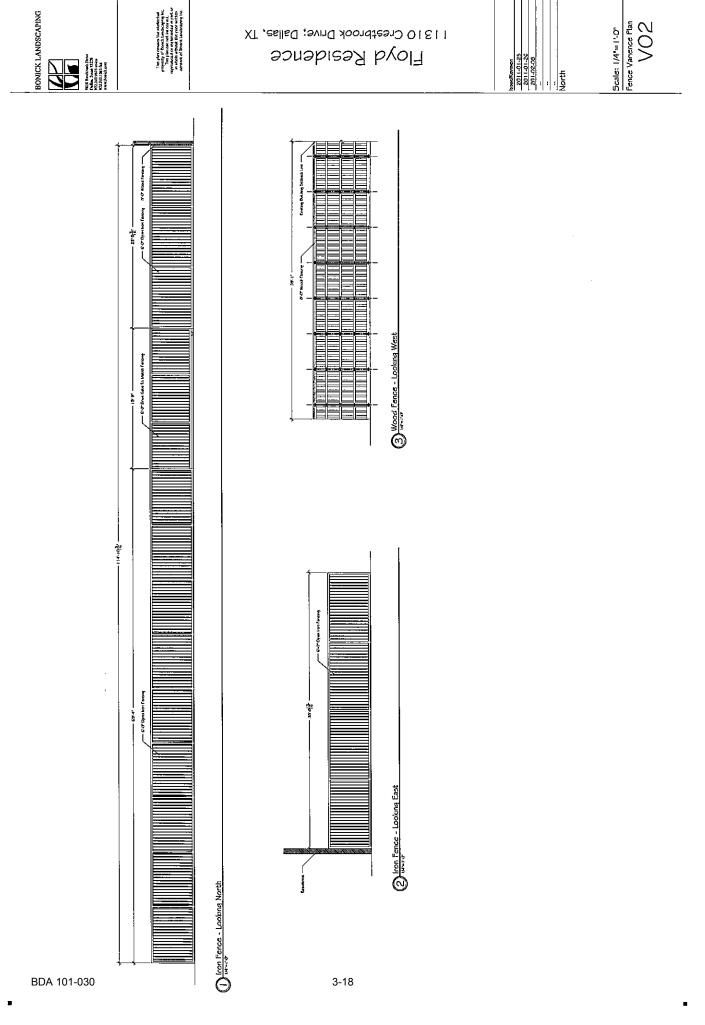

# ZONING BOARD OF ADJUSTMENT, PANEL C MONDAY, APRIL 18, 2011 AGENDA

| BRIEFING                | 5ES                                                                                                                                           | 11:00 A.M. |
|-------------------------|-----------------------------------------------------------------------------------------------------------------------------------------------|------------|
| LUNCH<br>PUBLIC HEARING | COUNCIL CHAMBERS                                                                                                                              | 1:00 P.M.  |
|                         | Donnie Moore, Chief Planner<br>Steve Long, Board Administrator                                                                                |            |
|                         | MISCELLANEOUS ITEMS                                                                                                                           |            |
|                         | Approval of the <b>Monday, March 14, 2011</b> Board of Adjustment Public Hearing Minutes                                                      | M1         |
| Unassigned              | 2002 Idaho Avenue  REQUEST: Of Ruby Taylor to waive the filing fee to be submitted in conjunction with a potential Board of Adjustment appeal | /12        |
|                         | UNCONSTESTED CASES                                                                                                                            |            |
| BDA 101-026             | 5500 Greenville Avenue  REQUEST: Application of Steve E. Stoner for a special exception to the off-street parking regulations                 | 1          |
| BDA 101-027             | 5302 Greenville Avenue  REQUEST: Application of Steve E. Stoner for a special exception to the off-street parking regulations                 | 2          |
|                         | REGULAR CASE                                                                                                                                  |            |
| BDA 101-030             | 11310 Crest Brook Drive  REQUEST: Application of Mark Danuser for special exceptions to the fence height and visual obstruction regulations   | 3          |