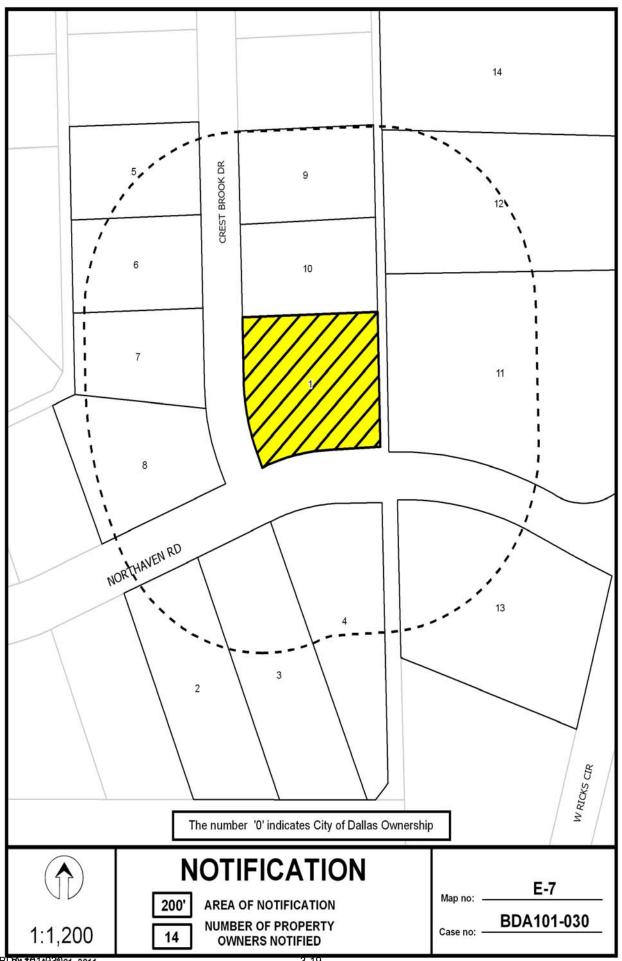

# ZONING BOARD OF ADJUSTMENT, PANEL C MONDAY, APRIL 18, 2011 AGENDA

| BRIEFING                | 5ES                                                                                                                                           | 11:00 A.M. |
|-------------------------|-----------------------------------------------------------------------------------------------------------------------------------------------|------------|
| LUNCH<br>PUBLIC HEARING | COUNCIL CHAMBERS                                                                                                                              | 1:00 P.M.  |
|                         | Donnie Moore, Chief Planner<br>Steve Long, Board Administrator                                                                                |            |
|                         | MISCELLANEOUS ITEMS                                                                                                                           |            |
|                         | Approval of the <b>Monday, March 14, 2011</b> Board of Adjustment Public Hearing Minutes                                                      | M1         |
| Unassigned              | 2002 Idaho Avenue  REQUEST: Of Ruby Taylor to waive the filing fee to be submitted in conjunction with a potential Board of Adjustment appeal | /12        |
|                         | UNCONSTESTED CASES                                                                                                                            |            |
| BDA 101-026             | 5500 Greenville Avenue  REQUEST: Application of Steve E. Stoner for a special exception to the off-street parking regulations                 | 1          |
| BDA 101-027             | 5302 Greenville Avenue  REQUEST: Application of Steve E. Stoner for a special exception to the off-street parking regulations                 | 2          |
|                         | REGULAR CASE                                                                                                                                  |            |
| BDA 101-030             | 11310 Crest Brook Drive  REQUEST: Application of Mark Danuser for special exceptions to the fence height and visual obstruction regulations   | 3          |