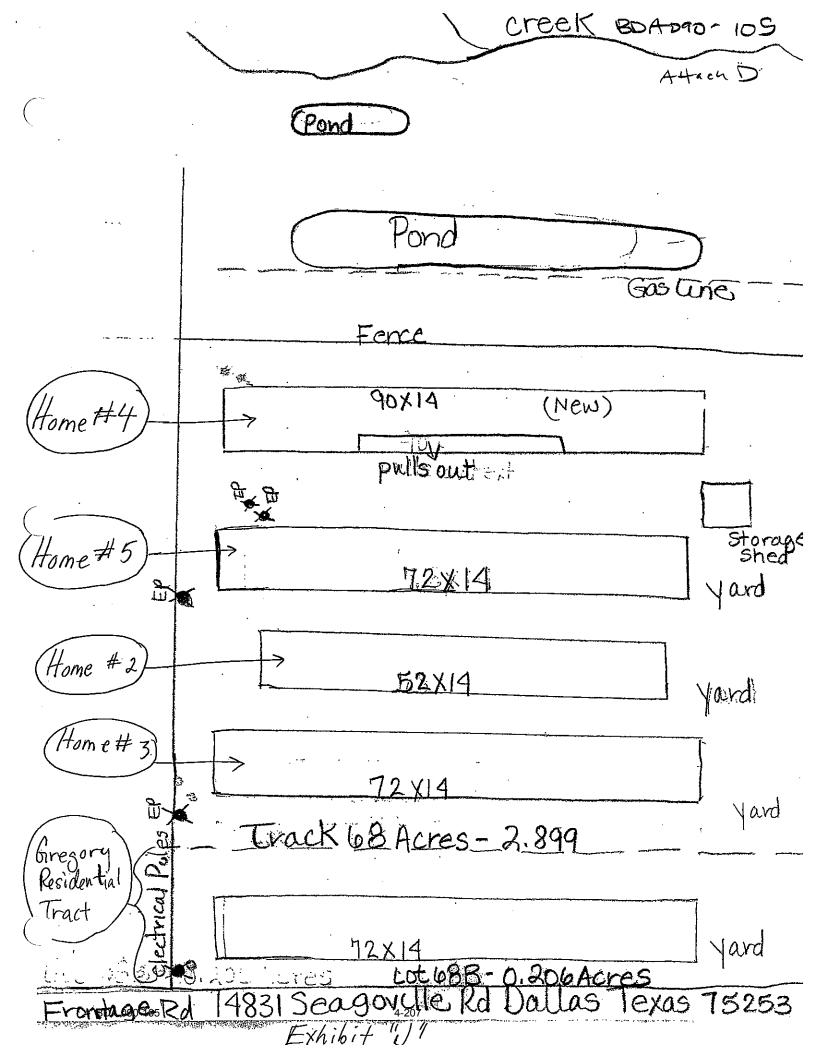

# HOLDOVER COMPLIANCE CASE

**BDA 090-105** 14

14831 Seagoville Road

4

**REQUEST:** Application of Evelyn J. L. Braswell to require compliance of a nonconforming manufactured

home park use