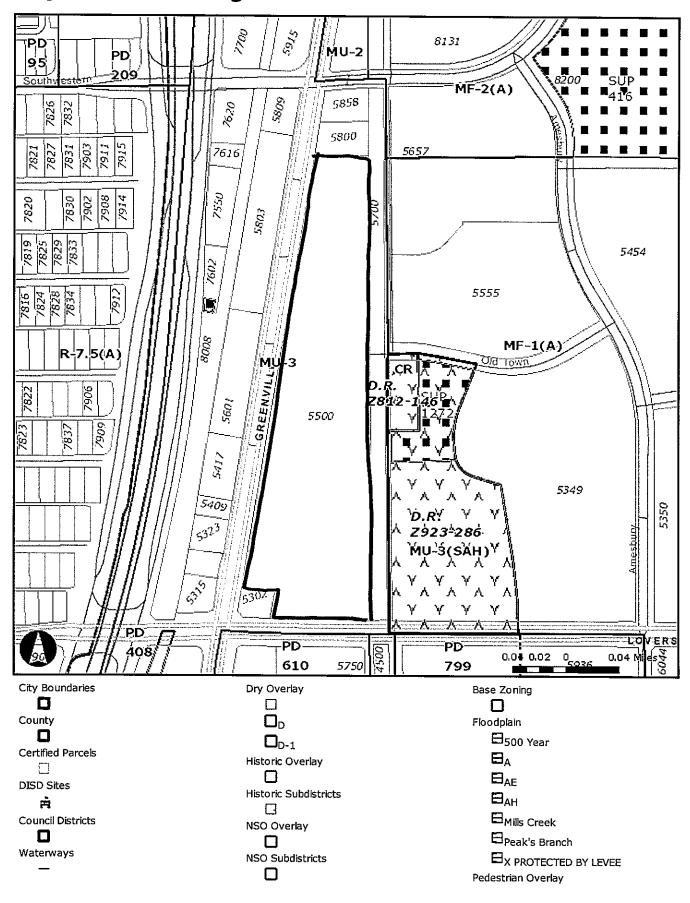

# ZONING BOARD OF ADJUSTMENT, PANEL C MONDAY, APRIL 18, 2011 AGENDA

| BRIEFING                | 5ES                                                                                                                                           | 11:00 A.M. |
|-------------------------|-----------------------------------------------------------------------------------------------------------------------------------------------|------------|
| LUNCH<br>PUBLIC HEARING | COUNCIL CHAMBERS                                                                                                                              | 1:00 P.M.  |
|                         | Donnie Moore, Chief Planner<br>Steve Long, Board Administrator                                                                                |            |
|                         | MISCELLANEOUS ITEMS                                                                                                                           |            |
|                         | Approval of the <b>Monday, March 14, 2011</b> Board of Adjustment Public Hearing Minutes                                                      | M1         |
| Unassigned              | 2002 Idaho Avenue  REQUEST: Of Ruby Taylor to waive the filing fee to be submitted in conjunction with a potential Board of Adjustment appeal | /12        |
|                         | UNCONSTESTED CASES                                                                                                                            |            |
| BDA 101-026             | 5500 Greenville Avenue  REQUEST: Application of Steve E. Stoner for a special exception to the off-street parking regulations                 | 1          |
| BDA 101-027             | 5302 Greenville Avenue  REQUEST: Application of Steve E. Stoner for a special exception to the off-street parking regulations                 | 2          |
|                         | REGULAR CASE                                                                                                                                  |            |
| BDA 101-030             | 11310 Crest Brook Drive  REQUEST: Application of Mark Danuser for special exceptions to the fence height and visual obstruction regulations   | 3          |