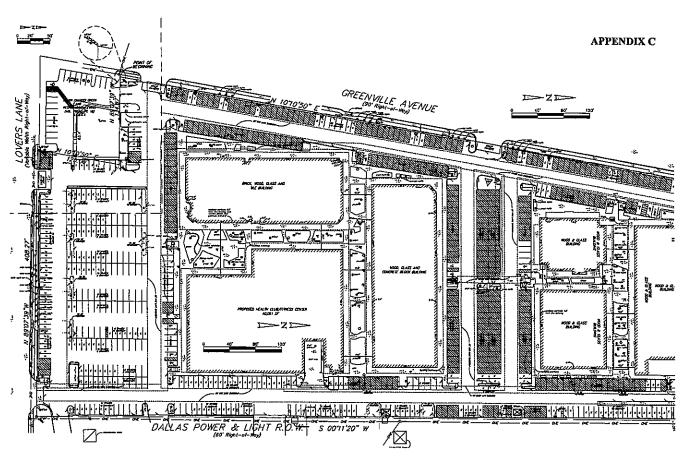

# ZONING BOARD OF ADJUSTMENT, PANEL C MONDAY, APRIL 18, 2011 AGENDA

| BRIEFING                | 5ES                                                                                                                                           | 11:00 A.M. |
|-------------------------|-----------------------------------------------------------------------------------------------------------------------------------------------|------------|
| LUNCH<br>PUBLIC HEARING | COUNCIL CHAMBERS                                                                                                                              | 1:00 P.M.  |
|                         | Donnie Moore, Chief Planner<br>Steve Long, Board Administrator                                                                                |            |
|                         | MISCELLANEOUS ITEMS                                                                                                                           |            |
|                         | Approval of the <b>Monday, March 14, 2011</b> Board of Adjustment Public Hearing Minutes                                                      | M1         |
| Unassigned              | 2002 Idaho Avenue  REQUEST: Of Ruby Taylor to waive the filing fee to be submitted in conjunction with a potential Board of Adjustment appeal | /12        |
|                         | UNCONSTESTED CASES                                                                                                                            |            |
| BDA 101-026             | 5500 Greenville Avenue  REQUEST: Application of Steve E. Stoner for a special exception to the off-street parking regulations                 | 1          |
| BDA 101-027             | 5302 Greenville Avenue  REQUEST: Application of Steve E. Stoner for a special exception to the off-street parking regulations                 | 2          |
|                         | REGULAR CASE                                                                                                                                  |            |
| BDA 101-030             | 11310 Crest Brook Drive  REQUEST: Application of Mark Danuser for special exceptions to the fence height and visual obstruction regulations   | 3          |