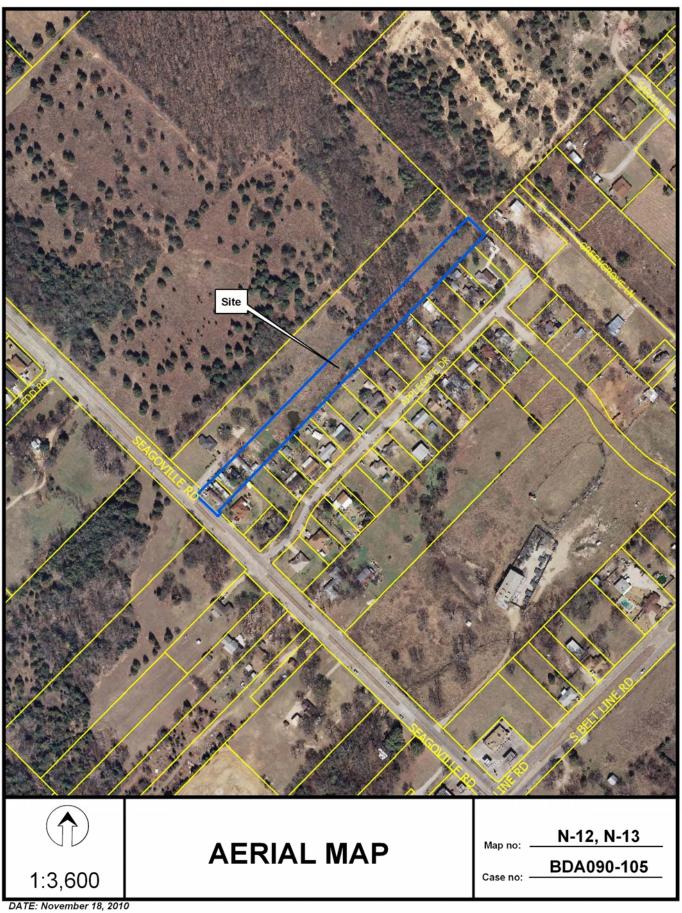

# HOLDOVER COMPLIANCE CASE

**BDA 090-105** 14

14831 Seagoville Road

4

**REQUEST:** Application of Evelyn J. L. Braswell to require compliance of a nonconforming manufactured

home park use