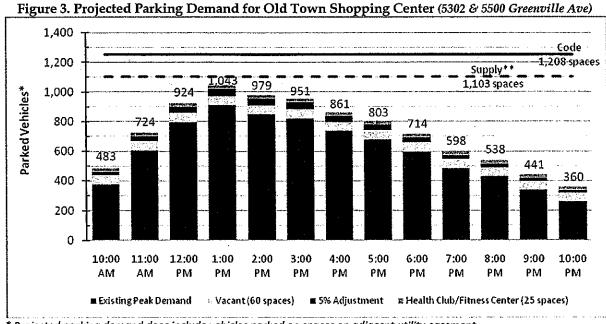

# ZONING BOARD OF ADJUSTMENT, PANEL C MONDAY, APRIL 18, 2011 AGENDA

| BRIEFING                | 5ES                                                                                                                                           | 11:00 A.M. |
|-------------------------|-----------------------------------------------------------------------------------------------------------------------------------------------|------------|
| LUNCH<br>PUBLIC HEARING | COUNCIL CHAMBERS                                                                                                                              | 1:00 P.M.  |
|                         | Donnie Moore, Chief Planner<br>Steve Long, Board Administrator                                                                                |            |
|                         | MISCELLANEOUS ITEMS                                                                                                                           |            |
|                         | Approval of the <b>Monday, March 14, 2011</b> Board of Adjustment Public Hearing Minutes                                                      | M1         |
| Unassigned              | 2002 Idaho Avenue  REQUEST: Of Ruby Taylor to waive the filing fee to be submitted in conjunction with a potential Board of Adjustment appeal | /12        |
|                         | UNCONSTESTED CASES                                                                                                                            |            |
| BDA 101-026             | 5500 Greenville Avenue  REQUEST: Application of Steve E. Stoner for a special exception to the off-street parking regulations                 | 1          |
| BDA 101-027             | 5302 Greenville Avenue  REQUEST: Application of Steve E. Stoner for a special exception to the off-street parking regulations                 | 2          |
|                         | REGULAR CASE                                                                                                                                  |            |
| BDA 101-030             | 11310 Crest Brook Drive  REQUEST: Application of Mark Danuser for special exceptions to the fence height and visual obstruction regulations   | 3          |