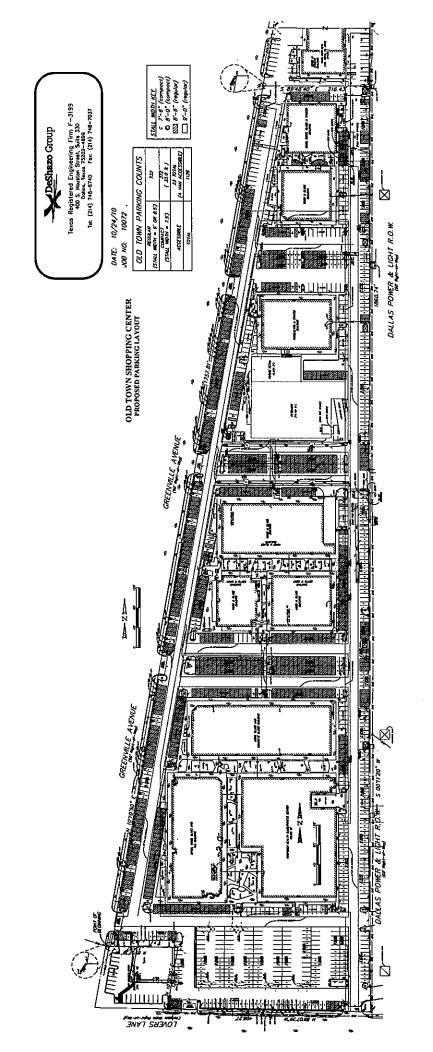

# ZONING BOARD OF ADJUSTMENT, PANEL C MONDAY, APRIL 18, 2011 AGENDA

| BRIEFING                | 5ES                                                                                                                                           | 11:00 A.M. |
|-------------------------|-----------------------------------------------------------------------------------------------------------------------------------------------|------------|
| LUNCH<br>PUBLIC HEARING | COUNCIL CHAMBERS                                                                                                                              | 1:00 P.M.  |
|                         | Donnie Moore, Chief Planner<br>Steve Long, Board Administrator                                                                                |            |
|                         | MISCELLANEOUS ITEMS                                                                                                                           |            |
|                         | Approval of the <b>Monday, March 14, 2011</b> Board of Adjustment Public Hearing Minutes                                                      | M1         |
| Unassigned              | 2002 Idaho Avenue  REQUEST: Of Ruby Taylor to waive the filing fee to be submitted in conjunction with a potential Board of Adjustment appeal | /12        |
|                         | UNCONSTESTED CASES                                                                                                                            |            |
| BDA 101-026             | 5500 Greenville Avenue  REQUEST: Application of Steve E. Stoner for a special exception to the off-street parking regulations                 | 1          |
| BDA 101-027             | 5302 Greenville Avenue  REQUEST: Application of Steve E. Stoner for a special exception to the off-street parking regulations                 | 2          |
|                         | REGULAR CASE                                                                                                                                  |            |
| BDA 101-030             | 11310 Crest Brook Drive  REQUEST: Application of Mark Danuser for special exceptions to the fence height and visual obstruction regulations   | 3          |