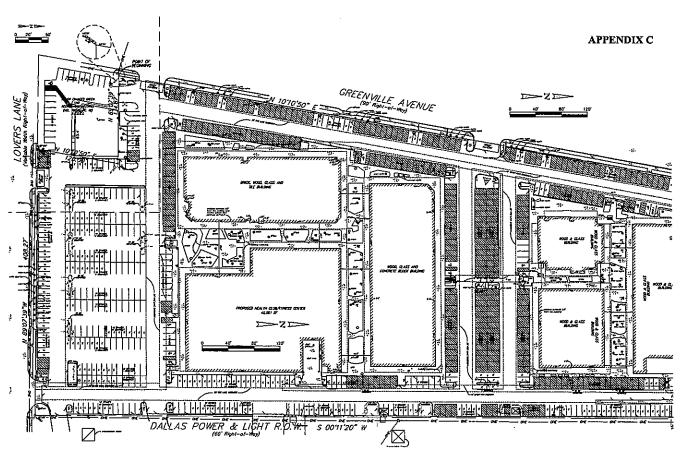

# ZONING BOARD OF ADJUSTMENT, PANEL C MONDAY, APRIL 18, 2011 AGENDA

| BRIEFING                | 5ES                                                                                                                                           | 11:00 A.M. |
|-------------------------|-----------------------------------------------------------------------------------------------------------------------------------------------|------------|
| LUNCH<br>PUBLIC HEARING | COUNCIL CHAMBERS                                                                                                                              | 1:00 P.M.  |
|                         | Donnie Moore, Chief Planner<br>Steve Long, Board Administrator                                                                                |            |
|                         | MISCELLANEOUS ITEMS                                                                                                                           |            |
|                         | Approval of the <b>Monday, March 14, 2011</b> Board of Adjustment Public Hearing Minutes                                                      | M1         |
| Unassigned              | 2002 Idaho Avenue  REQUEST: Of Ruby Taylor to waive the filing fee to be submitted in conjunction with a potential Board of Adjustment appeal | /12        |
|                         | UNCONSTESTED CASES                                                                                                                            |            |
| BDA 101-026             | 5500 Greenville Avenue  REQUEST: Application of Steve E. Stoner for a special exception to the off-street parking regulations                 | 1          |
| BDA 101-027             | 5302 Greenville Avenue  REQUEST: Application of Steve E. Stoner for a special exception to the off-street parking regulations                 | 2          |
|                         | REGULAR CASE                                                                                                                                  |            |
| BDA 101-030             | 11310 Crest Brook Drive  REQUEST: Application of Mark Danuser for special exceptions to the fence height and visual obstruction regulations   | 3          |