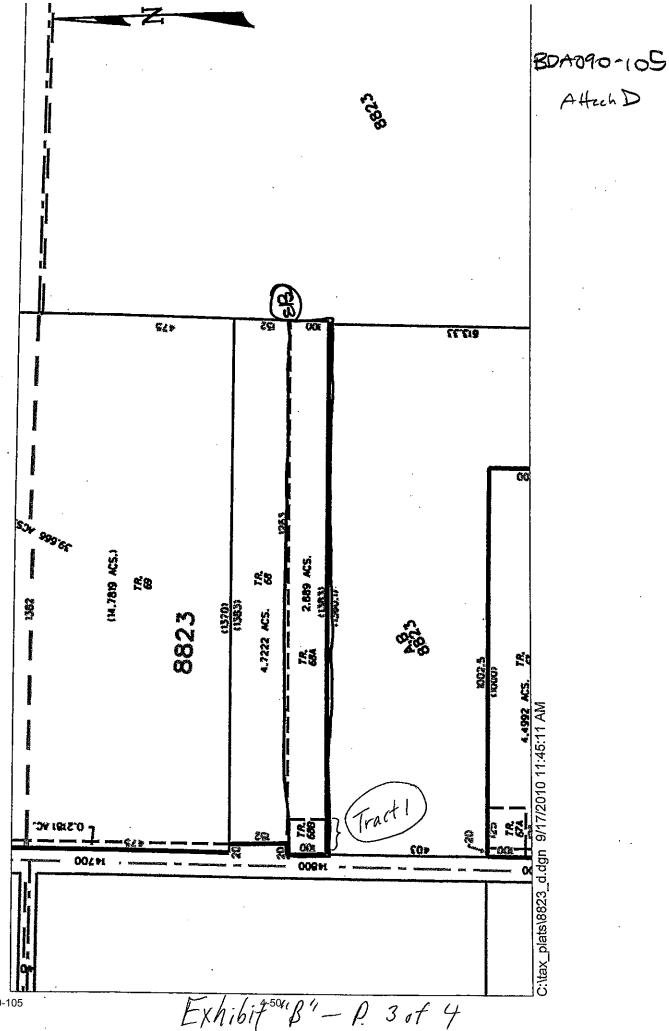

# HOLDOVER COMPLIANCE CASE

**BDA 090-105** 14

14831 Seagoville Road

4

**REQUEST:** Application of Evelyn J. L. Braswell to require compliance of a nonconforming manufactured

home park use