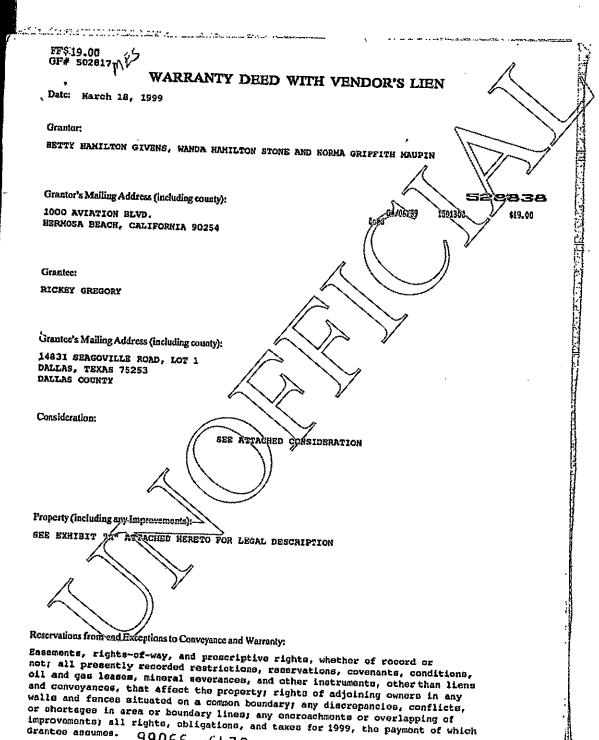

# HOLDOVER COMPLIANCE CASE

**BDA 090-105** 14

14831 Seagoville Road

4

**REQUEST:** Application of Evelyn J. L. Braswell to require compliance of a nonconforming manufactured

home park use