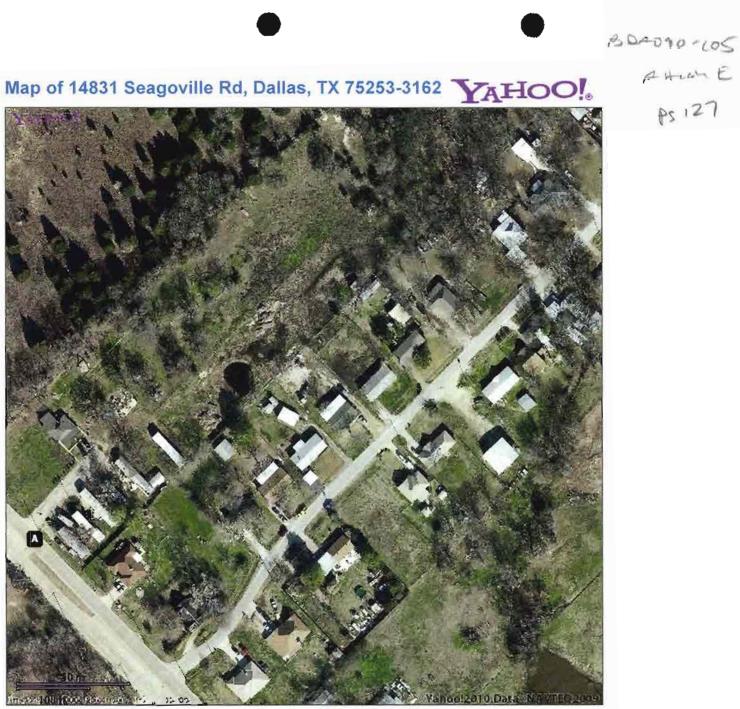

# HOLDOVER COMPLIANCE CASE

**BDA 090-105** 14

14831 Seagoville Road

4

**REQUEST:** Application of Evelyn J. L. Braswell to require compliance of a nonconforming manufactured

home park use