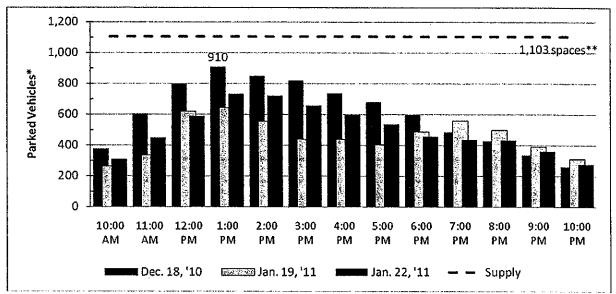

tual, observed parking demand is ultimately considered the best representation of site-specific characteristics at existing developments. For this purpose, DeShazo collected hourly parking accumulation counts at the subject site from 10:00 AM to 10:00 PM on Saturday, December 18, 2010 (weekend before Christmas); Wednesday, January 19, 2011 (typical weekday); and Saturday, January 22, 2011 (typical weekend).

These accumulation counts reflect the actual fluctuation in parking needs throughout various parking areas and also validate a peak-hour parking demand under existing leasing conditions. As shown on **Figure 2**, the peak parking demand occurred on Saturday, December 18, 2010 at 1:00 PM with 910 parked vehicles. Detailed hourly data accumulation counts are provided in **Appendix B**.



Figure 2. Existing Parking Demand at Old Town Shopping Center

As depicted in Figure 2, the parking demand for the shopping center is less than the proposed supply. The existing peak parking demand for the shopping center is also well below the existing, default parking code requirement as calculated in **Appendix A**.

The parking impact resulting from the proposed health club/fitness center tenant should include a detailed inspection of the parking availability in the immediate vicinity of the subject suite. Hourly parking counts indicate that the parking areas conveniently located in front of the Suite K130 (reference **Appendix A**) are currently only utilized up to 58% (or 181 parked vehicles on Saturday at 2:00 PM out of 311 spaces in parking areas labeled B, C, R, and S—reference