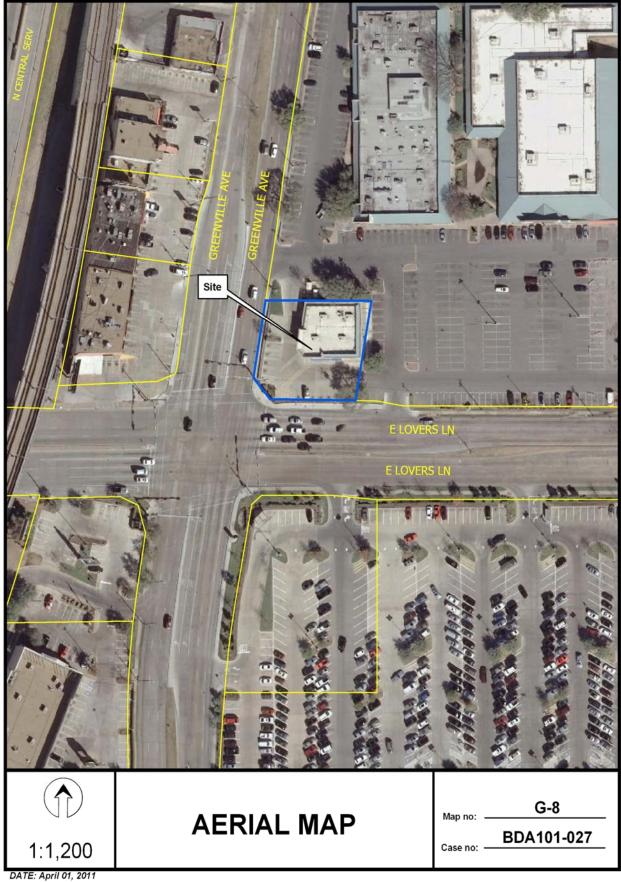

# ZONING BOARD OF ADJUSTMENT, PANEL C MONDAY, APRIL 18, 2011 AGENDA

| BRIEFING                | 5ES                                                                                                                                           | 11:00 A.M. |
|-------------------------|-----------------------------------------------------------------------------------------------------------------------------------------------|------------|
| LUNCH<br>PUBLIC HEARING | COUNCIL CHAMBERS                                                                                                                              | 1:00 P.M.  |
|                         | Donnie Moore, Chief Planner<br>Steve Long, Board Administrator                                                                                |            |
|                         | MISCELLANEOUS ITEMS                                                                                                                           |            |
|                         | Approval of the <b>Monday, March 14, 2011</b> Board of Adjustment Public Hearing Minutes                                                      | M1         |
| Unassigned              | 2002 Idaho Avenue  REQUEST: Of Ruby Taylor to waive the filing fee to be submitted in conjunction with a potential Board of Adjustment appeal | /12        |
|                         | UNCONSTESTED CASES                                                                                                                            |            |
| BDA 101-026             | 5500 Greenville Avenue  REQUEST: Application of Steve E. Stoner for a special exception to the off-street parking regulations                 | 1          |
| BDA 101-027             | 5302 Greenville Avenue  REQUEST: Application of Steve E. Stoner for a special exception to the off-street parking regulations                 | 2          |
|                         | REGULAR CASE                                                                                                                                  |            |
| BDA 101-030             | 11310 Crest Brook Drive  REQUEST: Application of Mark Danuser for special exceptions to the fence height and visual obstruction regulations   | 3          |