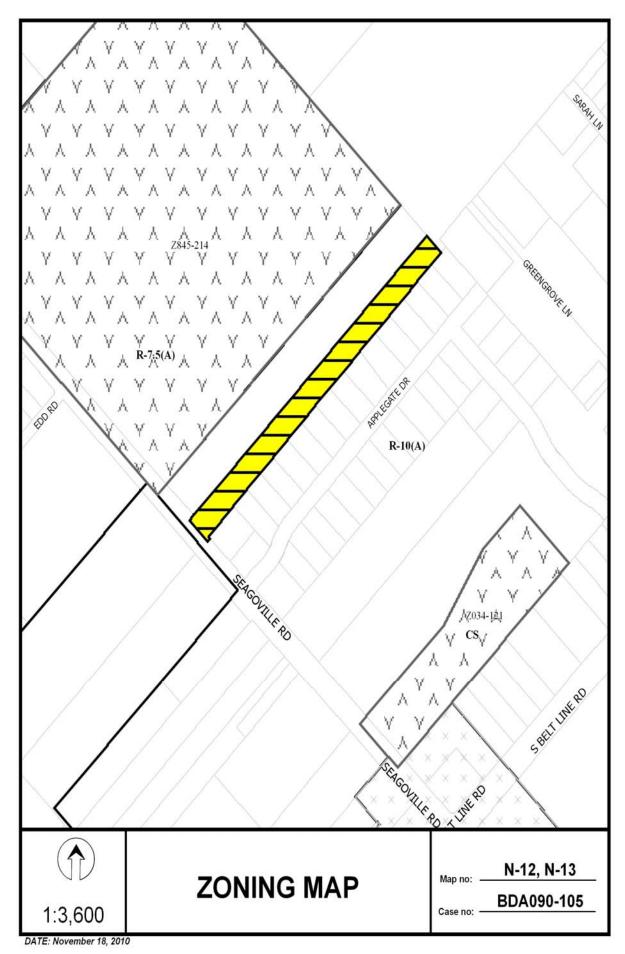

# HOLDOVER COMPLIANCE CASE

**BDA 090-105** 14

14831 Seagoville Road

4

**REQUEST:** Application of Evelyn J. L. Braswell to require compliance of a nonconforming manufactured

home park use