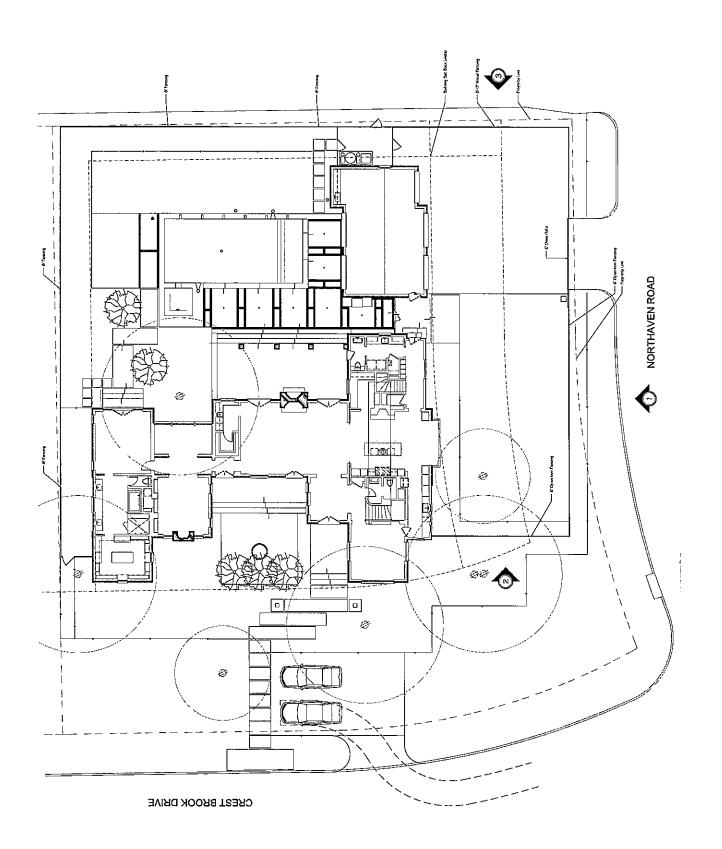

# ZONING BOARD OF ADJUSTMENT, PANEL C MONDAY, APRIL 18, 2011 AGENDA

| BRIEFING                | 5ES                                                                                                                                           | 11:00 A.M. |
|-------------------------|-----------------------------------------------------------------------------------------------------------------------------------------------|------------|
| LUNCH<br>PUBLIC HEARING | COUNCIL CHAMBERS                                                                                                                              | 1:00 P.M.  |
|                         | Donnie Moore, Chief Planner<br>Steve Long, Board Administrator                                                                                |            |
|                         | MISCELLANEOUS ITEMS                                                                                                                           |            |
|                         | Approval of the <b>Monday, March 14, 2011</b> Board of Adjustment Public Hearing Minutes                                                      | M1         |
| Unassigned              | 2002 Idaho Avenue  REQUEST: Of Ruby Taylor to waive the filing fee to be submitted in conjunction with a potential Board of Adjustment appeal | /12        |
|                         | UNCONSTESTED CASES                                                                                                                            |            |
| BDA 101-026             | 5500 Greenville Avenue  REQUEST: Application of Steve E. Stoner for a special exception to the off-street parking regulations                 | 1          |
| BDA 101-027             | 5302 Greenville Avenue  REQUEST: Application of Steve E. Stoner for a special exception to the off-street parking regulations                 | 2          |
|                         | REGULAR CASE                                                                                                                                  |            |
| BDA 101-030             | 11310 Crest Brook Drive  REQUEST: Application of Mark Danuser for special exceptions to the fence height and visual obstruction regulations   | 3          |