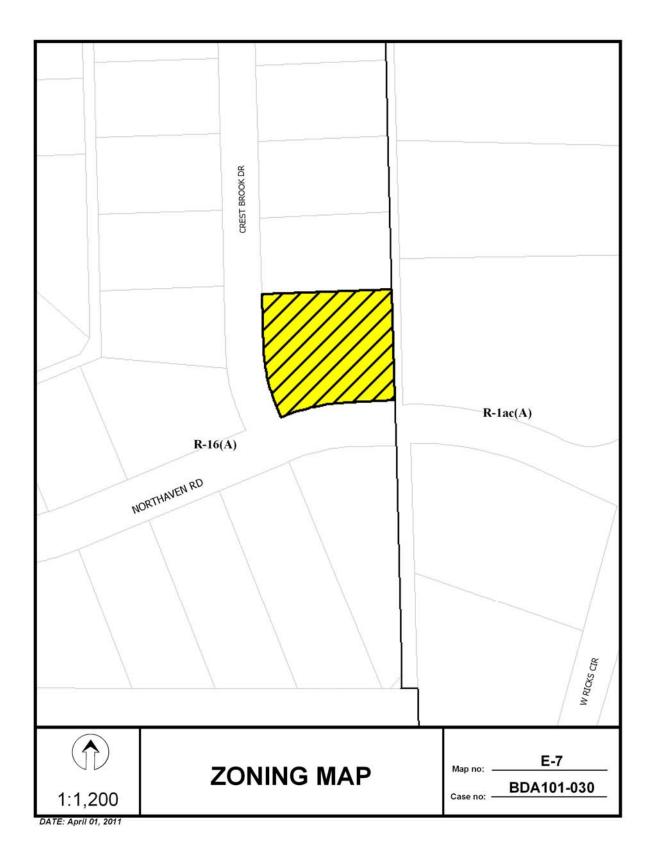

# ZONING BOARD OF ADJUSTMENT, PANEL C MONDAY, APRIL 18, 2011 AGENDA

| BRIEFING                | 5ES                                                                                                                                           | 11:00 A.M. |
|-------------------------|-----------------------------------------------------------------------------------------------------------------------------------------------|------------|
| LUNCH<br>PUBLIC HEARING | COUNCIL CHAMBERS                                                                                                                              | 1:00 P.M.  |
|                         | Donnie Moore, Chief Planner<br>Steve Long, Board Administrator                                                                                |            |
|                         | MISCELLANEOUS ITEMS                                                                                                                           |            |
|                         | Approval of the <b>Monday, March 14, 2011</b> Board of Adjustment Public Hearing Minutes                                                      | M1         |
| Unassigned              | 2002 Idaho Avenue  REQUEST: Of Ruby Taylor to waive the filing fee to be submitted in conjunction with a potential Board of Adjustment appeal | /12        |
|                         | UNCONSTESTED CASES                                                                                                                            |            |
| BDA 101-026             | 5500 Greenville Avenue  REQUEST: Application of Steve E. Stoner for a special exception to the off-street parking regulations                 | 1          |
| BDA 101-027             | 5302 Greenville Avenue  REQUEST: Application of Steve E. Stoner for a special exception to the off-street parking regulations                 | 2          |
|                         | REGULAR CASE                                                                                                                                  |            |
| BDA 101-030             | 11310 Crest Brook Drive  REQUEST: Application of Mark Danuser for special exceptions to the fence height and visual obstruction regulations   | 3          |