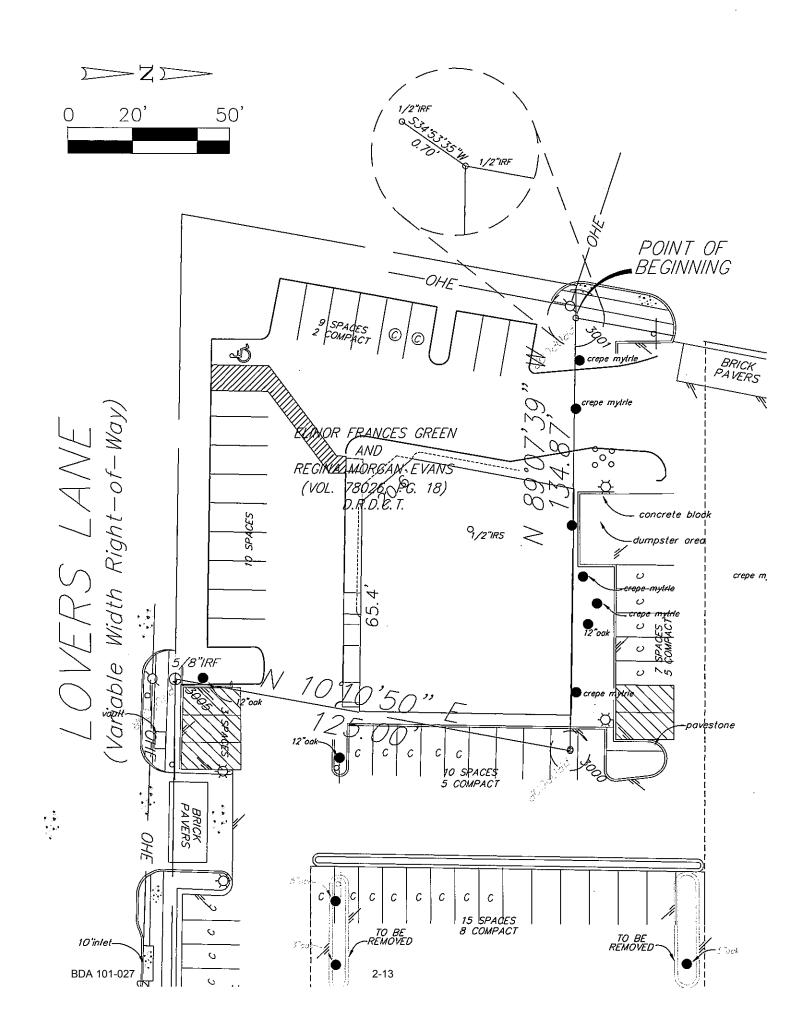

# ZONING BOARD OF ADJUSTMENT, PANEL C MONDAY, APRIL 18, 2011 AGENDA

| BRIEFING                | 5ES                                                                                                                                           | 11:00 A.M. |
|-------------------------|-----------------------------------------------------------------------------------------------------------------------------------------------|------------|
| LUNCH<br>PUBLIC HEARING | COUNCIL CHAMBERS                                                                                                                              | 1:00 P.M.  |
|                         | Donnie Moore, Chief Planner<br>Steve Long, Board Administrator                                                                                |            |
|                         | MISCELLANEOUS ITEMS                                                                                                                           |            |
|                         | Approval of the <b>Monday, March 14, 2011</b> Board of Adjustment Public Hearing Minutes                                                      | M1         |
| Unassigned              | 2002 Idaho Avenue  REQUEST: Of Ruby Taylor to waive the filing fee to be submitted in conjunction with a potential Board of Adjustment appeal | /12        |
|                         | UNCONSTESTED CASES                                                                                                                            |            |
| BDA 101-026             | 5500 Greenville Avenue  REQUEST: Application of Steve E. Stoner for a special exception to the off-street parking regulations                 | 1          |
| BDA 101-027             | 5302 Greenville Avenue  REQUEST: Application of Steve E. Stoner for a special exception to the off-street parking regulations                 | 2          |
|                         | REGULAR CASE                                                                                                                                  |            |
| BDA 101-030             | 11310 Crest Brook Drive  REQUEST: Application of Mark Danuser for special exceptions to the fence height and visual obstruction regulations   | 3          |