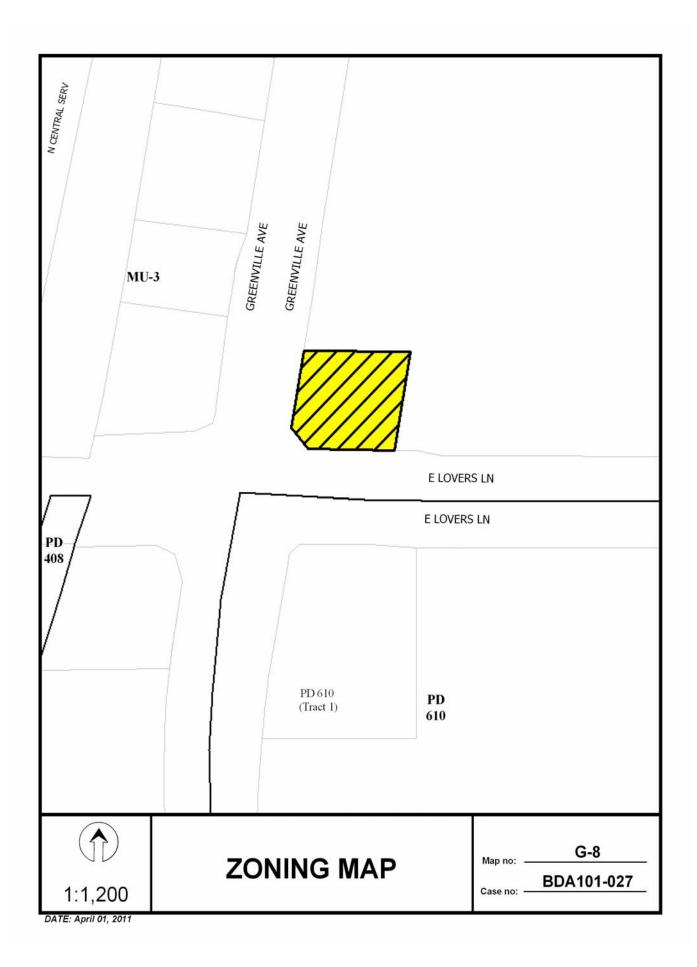

# ZONING BOARD OF ADJUSTMENT, PANEL C MONDAY, APRIL 18, 2011 AGENDA

| BRIEFING                | 5ES                                                                                                                                           | 11:00 A.M. |
|-------------------------|-----------------------------------------------------------------------------------------------------------------------------------------------|------------|
| LUNCH<br>PUBLIC HEARING | COUNCIL CHAMBERS                                                                                                                              | 1:00 P.M.  |
|                         | Donnie Moore, Chief Planner<br>Steve Long, Board Administrator                                                                                |            |
|                         | MISCELLANEOUS ITEMS                                                                                                                           |            |
|                         | Approval of the <b>Monday, March 14, 2011</b> Board of Adjustment Public Hearing Minutes                                                      | M1         |
| Unassigned              | 2002 Idaho Avenue  REQUEST: Of Ruby Taylor to waive the filing fee to be submitted in conjunction with a potential Board of Adjustment appeal | /12        |
|                         | UNCONSTESTED CASES                                                                                                                            |            |
| BDA 101-026             | 5500 Greenville Avenue  REQUEST: Application of Steve E. Stoner for a special exception to the off-street parking regulations                 | 1          |
| BDA 101-027             | 5302 Greenville Avenue  REQUEST: Application of Steve E. Stoner for a special exception to the off-street parking regulations                 | 2          |
|                         | REGULAR CASE                                                                                                                                  |            |
| BDA 101-030             | 11310 Crest Brook Drive  REQUEST: Application of Mark Danuser for special exceptions to the fence height and visual obstruction regulations   | 3          |