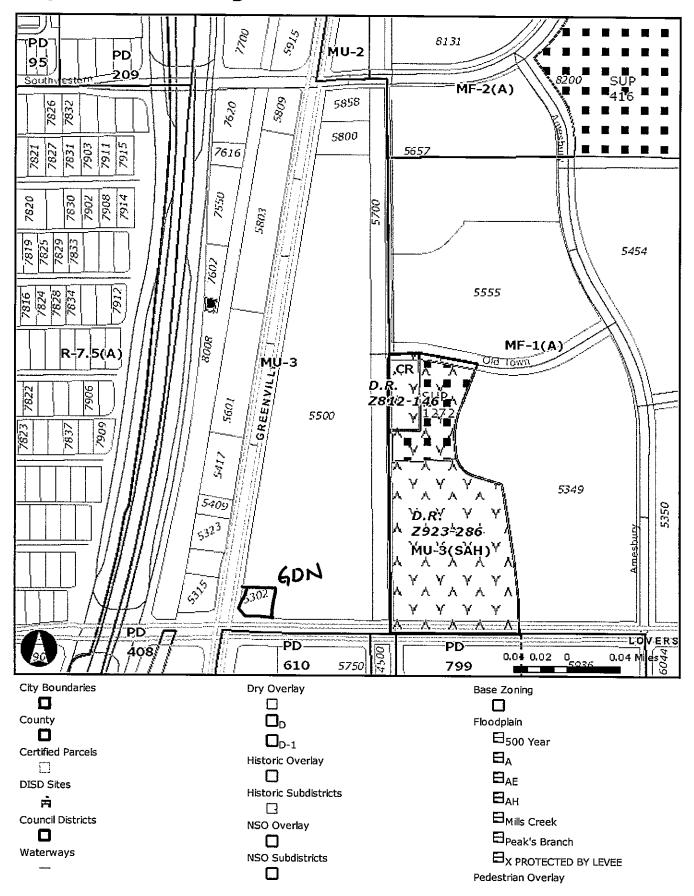

# ZONING BOARD OF ADJUSTMENT, PANEL C MONDAY, APRIL 18, 2011 AGENDA

| BRIEFING                | 5ES                                                                                                                                           | 11:00 A.M. |
|-------------------------|-----------------------------------------------------------------------------------------------------------------------------------------------|------------|
| LUNCH<br>PUBLIC HEARING | COUNCIL CHAMBERS                                                                                                                              | 1:00 P.M.  |
|                         | Donnie Moore, Chief Planner<br>Steve Long, Board Administrator                                                                                |            |
|                         | MISCELLANEOUS ITEMS                                                                                                                           |            |
|                         | Approval of the <b>Monday, March 14, 2011</b> Board of Adjustment Public Hearing Minutes                                                      | M1         |
| Unassigned              | 2002 Idaho Avenue  REQUEST: Of Ruby Taylor to waive the filing fee to be submitted in conjunction with a potential Board of Adjustment appeal | /12        |
|                         | UNCONSTESTED CASES                                                                                                                            |            |
| BDA 101-026             | 5500 Greenville Avenue  REQUEST: Application of Steve E. Stoner for a special exception to the off-street parking regulations                 | 1          |
| BDA 101-027             | 5302 Greenville Avenue  REQUEST: Application of Steve E. Stoner for a special exception to the off-street parking regulations                 | 2          |
|                         | REGULAR CASE                                                                                                                                  |            |
| BDA 101-030             | 11310 Crest Brook Drive  REQUEST: Application of Mark Danuser for special exceptions to the fence height and visual obstruction regulations   | 3          |