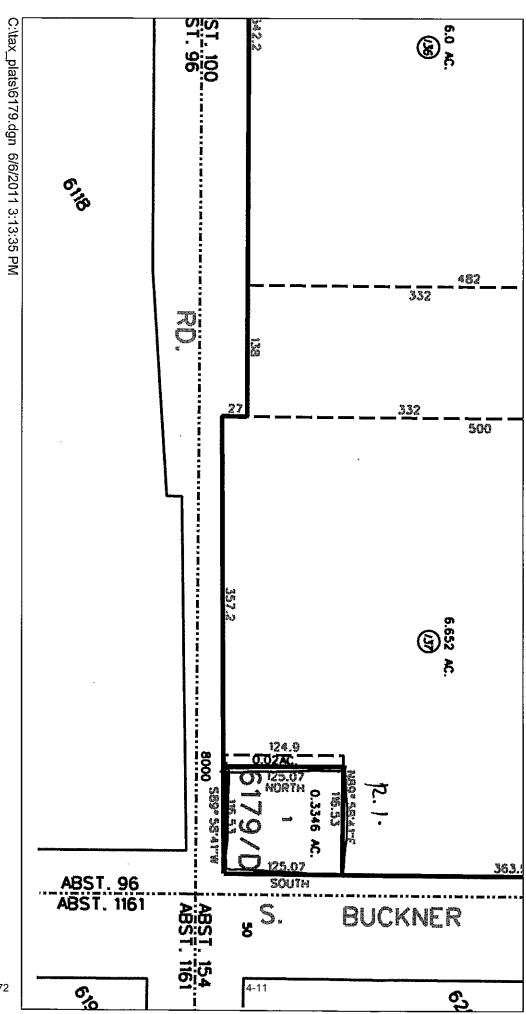

#### ZONING BOARD OF ADJUSTMENT, PANEL C MONDAY, AUGUST 15, 2011 AGENDA

| BRIEFING                | 5ES                                                                                                                                                      | 11:00 A.M. |
|-------------------------|----------------------------------------------------------------------------------------------------------------------------------------------------------|------------|
| LUNCH<br>PUBLIC HEARING | COUNCIL CHAMBERS, 1500 MARILLA STREET                                                                                                                    | 1:00 P.M.  |
|                         | David Cossum, Assistant Director<br>Steve Long, Board Administrator                                                                                      |            |
|                         | MISCELLANEOUS ITEM                                                                                                                                       |            |
|                         | Approval of the <b>Monday, June 13, 2011</b> Board of Adjustment Public Hearing Minutes                                                                  | M1         |
|                         | UNCONSTESTED CASES                                                                                                                                       |            |
| BDA 101-065             | 4360 Hallmark Drive  REQUEST: Application of Lee Williams represented by Rob Baldwin, for a special exception to the fence height regulations            | 1          |
| BDA 101-066             | 2002 Idaho Avenue  REQUEST: Application of Ruby Taylor, represented by Steve Myers, for a variance to the front yard setback regulations                 | 2          |
| BDA 101-071             | 1026 Cliffdale Avenue  REQUEST: Application of James Moore for a special exception to the fence height regulations                                       | 3          |
|                         | REGULAR CASE                                                                                                                                             |            |
| BDA 101-072             | 3003 S. Buckner Boulevard  REQUEST: Application of Mohammed I. Sultan, represented by Mohammed Kamal, for variances to the side yard setback regulations | 4          |