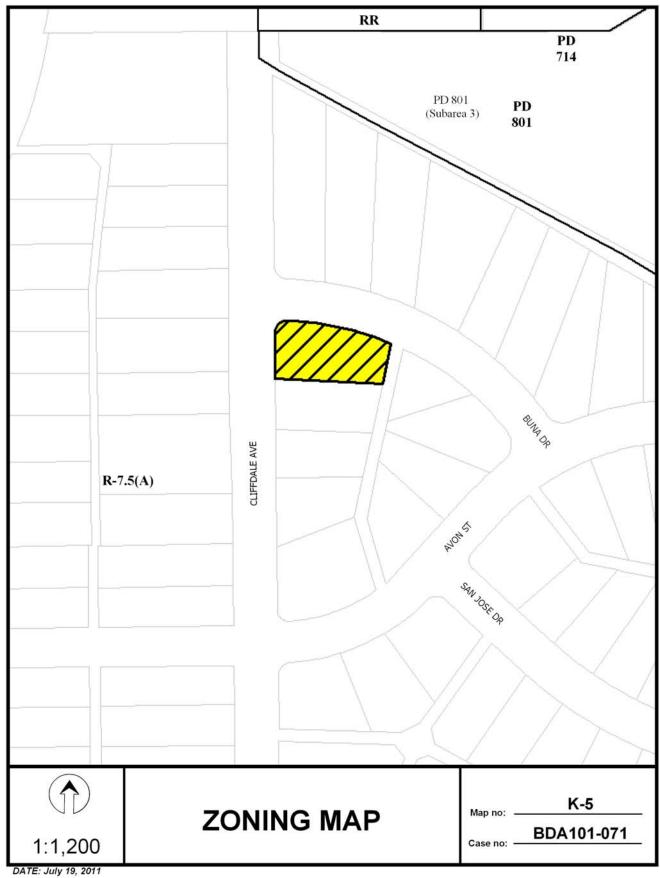

#### ZONING BOARD OF ADJUSTMENT, PANEL C MONDAY, AUGUST 15, 2011 AGENDA

| BRIEFING                | 5ES                                                                                                                                                      | 11:00 A.M. |
|-------------------------|----------------------------------------------------------------------------------------------------------------------------------------------------------|------------|
| LUNCH<br>PUBLIC HEARING | COUNCIL CHAMBERS, 1500 MARILLA STREET                                                                                                                    | 1:00 P.M.  |
|                         | David Cossum, Assistant Director<br>Steve Long, Board Administrator                                                                                      |            |
|                         | MISCELLANEOUS ITEM                                                                                                                                       |            |
|                         | Approval of the <b>Monday, June 13, 2011</b> Board of Adjustment Public Hearing Minutes                                                                  | M1         |
|                         | UNCONSTESTED CASES                                                                                                                                       |            |
| BDA 101-065             | 4360 Hallmark Drive  REQUEST: Application of Lee Williams represented by Rob Baldwin, for a special exception to the fence height regulations            | 1          |
| BDA 101-066             | 2002 Idaho Avenue  REQUEST: Application of Ruby Taylor, represented by Steve Myers, for a variance to the front yard setback regulations                 | 2          |
| BDA 101-071             | 1026 Cliffdale Avenue  REQUEST: Application of James Moore for a special exception to the fence height regulations                                       | 3          |
|                         | REGULAR CASE                                                                                                                                             |            |
| BDA 101-072             | 3003 S. Buckner Boulevard  REQUEST: Application of Mohammed I. Sultan, represented by Mohammed Kamal, for variances to the side yard setback regulations | 4          |