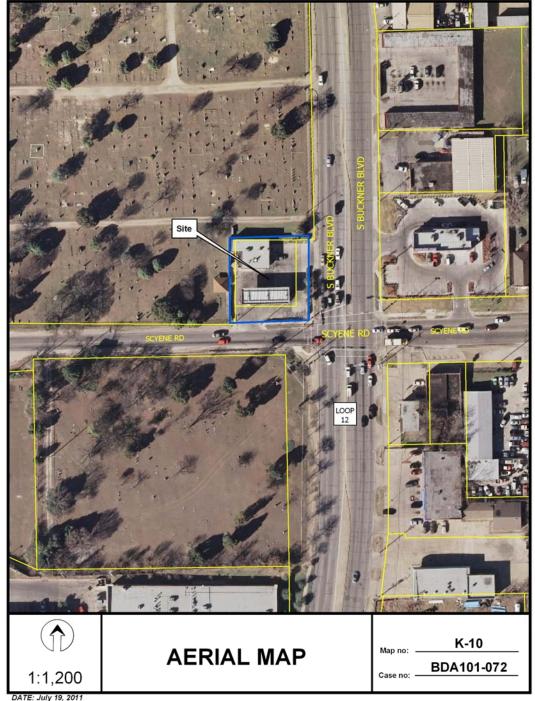

#### ZONING BOARD OF ADJUSTMENT, PANEL C MONDAY, AUGUST 15, 2011 AGENDA

| BRIEFING                | 5ES                                                                                                                                                      | 11:00 A.M. |
|-------------------------|----------------------------------------------------------------------------------------------------------------------------------------------------------|------------|
| LUNCH<br>PUBLIC HEARING | COUNCIL CHAMBERS, 1500 MARILLA STREET                                                                                                                    | 1:00 P.M.  |
|                         | David Cossum, Assistant Director<br>Steve Long, Board Administrator                                                                                      |            |
|                         | MISCELLANEOUS ITEM                                                                                                                                       |            |
|                         | Approval of the <b>Monday, June 13, 2011</b> Board of Adjustment Public Hearing Minutes                                                                  | M1         |
|                         | UNCONSTESTED CASES                                                                                                                                       |            |
| BDA 101-065             | 4360 Hallmark Drive  REQUEST: Application of Lee Williams represented by Rob Baldwin, for a special exception to the fence height regulations            | 1          |
| BDA 101-066             | 2002 Idaho Avenue  REQUEST: Application of Ruby Taylor, represented by Steve Myers, for a variance to the front yard setback regulations                 | 2          |
| BDA 101-071             | 1026 Cliffdale Avenue  REQUEST: Application of James Moore for a special exception to the fence height regulations                                       | 3          |
|                         | REGULAR CASE                                                                                                                                             |            |
| BDA 101-072             | 3003 S. Buckner Boulevard  REQUEST: Application of Mohammed I. Sultan, represented by Mohammed Kamal, for variances to the side yard setback regulations | 4          |