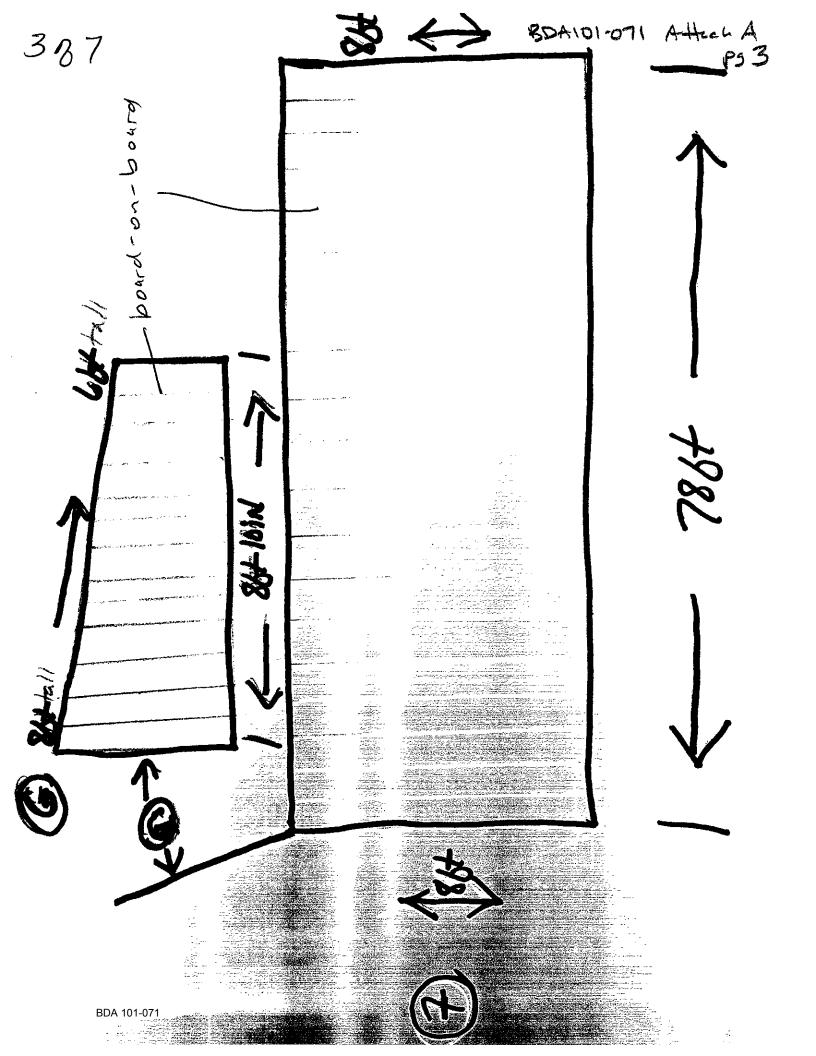

#### **GENERAL FACTS**:

- The subject site is located at the southwest corner of Hallmark Drive and Crestline Avenue. The site has two required front yards a 20' required front yard created by a platted building line along its shorter frontage (Crestline Avenue) and a 40' required front yard (created by a platted building line) along its longer frontage (Hallmark Drive). Regardless of how the site's Crestline Avenue frontage functions as a side yard on the property, it is a front yard nonetheless given that is it the shorter of the property's two street frontages. The site's longer Hallmark Drive frontage that functions as the property's front yard is also deemed a front yard to maintain continuity of the required front yards established by the lots west of the site fronting northward onto Hallmark Drive.
- The Dallas Development Code states that a person shall not erect or maintain a fence in a required yard more than 9' above grade, and additionally states that in all residential districts except multifamily districts, a fence may not exceed 4' above grade when located in the required front yard. The applicant has submitted a site plan and elevation indicating that the proposal in the 20' Crestline Avenue required front yard reaches a maximum height of 9'.
- The following additional information was gleaned from the submitted site plan:
  - The proposal located in the Crestline Avenue required front yard over 4' in height is approximately 80' in length parallel to the street and approximately 16' – 20' in length *perpendicular* to Crestline Avenue on the north and south sides of the site in the required front yard.
  - The proposal is shown to be located at a range of 0' 4' from the site's Crestline Avenue front property line or a range of 9' - 13' from the curb line.
- No single family home "fronts" to the proposed fence on the subject site since the home on the lot immediately east across Crestline Avenue fronts northward onto Hallmark Drive as does the home being developed on the subject site.
- The Board Administrator conducted a field visit of the site and surrounding area and noted one other fence above 4' high, which appeared to be located in a front yard setback – an approximately 6' high wood fence located immediately south of the subject site.
- The applicant submitted information beyond what was submitted with the original application (see Attachment A). This information included a letter (and related graphic) that provided additional details about the request.

#### **STAFF ANALYSIS**:

- This request focuses on constructing and maintaining a 7' 11" 8' 4" high board on board wood fence parallel to Crestline Avenue and a 7' 8" 8' 6" stone wall perpendicular to Crestline Avenue (with stone columns reaching 9' in height) to be located in the one of the site's two required front yards on a site being developed with a single family home Crestline Avenue. (No fence proposal is shown to be located in the site's Hallmark Drive required front yard).
- The subject site is located at the southwest corner of Hallmark Drive and Crestline Avenue. The site has two required front yards a 20' required front yard created by a platted building line along its shorter frontage (Crestline Avenue) and a 40' required front yard (created by a platted building line) along its longer frontage (Hallmark Drive). Regardless of how the site's Crestline Avenue frontage functions as a side yard on the property, it is a front yard nonetheless given that is it the shorter of the property's two street frontages. The site's longer Hallmark Drive frontage that functions as the property's front yard is also deemed a front yard in order to maintain continuity of the required front yards established by the lots west of the site fronting northward onto Hallmark Drive.
- Note that if the site's Crestline Drive frontage were approximately 10' longer, it would be deemed the property's side yard and the applicant would not be required to make an application to the board since a 9' high fence can be erected and maintained by right.
- The submitted site plan and elevation documents the location, height, and material of the fence over 4' in height in the Crestline Avenue required front yard. The site plan shows the fence to be approximately 80' in length parallel to Crestline and approximately 16' 20' in length perpendicular to Crestline Avenue on the north and south sides of the site in the required front yard; and to be located on 0' 4' from the Crestline Avenue front property line or 9' 13' from the curb line. The elevation shows that the proposed fence to be between 7' 8' 8' 6" in height with 9' stone columns, and materials to be either board on board parallel to Crestline Avenue or stone parallel to Hallmark Drive in the Crestline Avenue required front yard.
- No single family home "fronts" to the proposed fence on the subject site since the home on the lot immediately east across Crestline Avenue fronts northward onto Hallmark Drive as does the home being developed on the subject site.