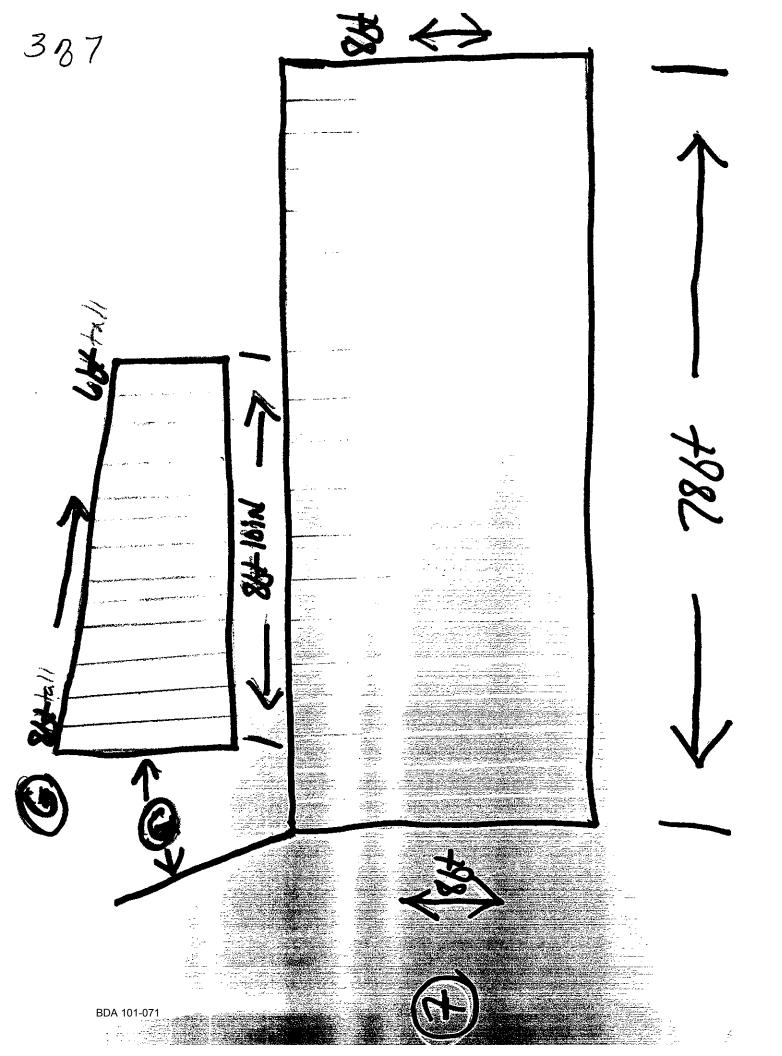

#### REQUEST:

A special exception to the fence height regulations of 5' is requested in conjunction with constructing and maintaining a 7' 11" – 8' 4" high board on board wood fence parallel to Crestline Avenue and a 7' 8" – 8' 6" stone wall perpendicular to Crestline Avenue (with stone columns reaching 9' in height) to be located in one of the site's two required front yards on a site being developed with a single family home – Crestline Avenue. (No fence proposal is shown to be located in the site's Hallmark Drive required front yard).

#### **GENERAL FACTS**:

- The subject site is located at the southwest corner of Hallmark Drive and Crestline Avenue. The site has two required front yards a 20' required front yard created by a platted building line along its shorter frontage (Crestline Avenue) and a 40' required front yard (created by a platted building line) along its longer frontage (Hallmark Drive). Regardless of how the site's Crestline Avenue frontage functions as a side yard on the property, it is a front yard nonetheless given that is it the shorter of the property's two street frontages. The site's longer Hallmark Drive frontage that functions as the property's front yard is also deemed a front yard to maintain continuity of the required front yards established by the lots west of the site fronting northward onto Hallmark Drive.
- The Dallas Development Code states that a person shall not erect or maintain a fence in a required yard more than 9' above grade, and additionally states that in all residential districts except multifamily districts, a fence may not exceed 4' above grade when located in the required front yard. The applicant has submitted a site plan and elevation indicating that the proposal in the 20' Crestline Avenue required front yard reaches a maximum height of 9'.
- The following additional information was gleaned from the submitted site plan:
  - The proposal located in the Crestline Avenue required front yard over 4' in height is approximately 80' in length parallel to the street and approximately 16' – 20' in length *perpendicular* to Crestline Avenue on the north and south sides of the site in the required front yard.
  - The proposal is shown to be located at a range of 0' 4' from the site's Crestline Avenue front property line or a range of 9' - 13' from the curb line.
- No single family home "fronts" to the proposed fence on the subject site since the home on the lot immediately east across Crestline Avenue fronts northward onto Hallmark Drive as does the home being developed on the subject site.
- The Board Administrator conducted a field visit of the site and surrounding area and noted one other fence above 4' high, which appeared to be located in a front yard setback – an approximately 6' high wood fence located immediately south of the subject site.
- The applicant submitted information beyond what was submitted with the original application (see Attachment A). This information included a letter (and related graphic) that provided additional details about the request.

#### **STAFF ANALYSIS**:

- This request focuses on constructing and maintaining a 7' 11" 8' 4" high board on board wood fence parallel to Crestline Avenue and a 7' 8" 8' 6" stone wall perpendicular to Crestline Avenue (with stone columns reaching 9' in height) to be located in the one of the site's two required front yards on a site being developed with a single family home Crestline Avenue. (No fence proposal is shown to be located in the site's Hallmark Drive required front yard).
- The subject site is located at the southwest corner of Hallmark Drive and Crestline Avenue. The site has two required front yards a 20' required front yard created by a platted building line along its shorter frontage (Crestline Avenue) and a 40' required front yard (created by a platted building line) along its longer frontage (Hallmark Drive). Regardless of how the site's Crestline Avenue frontage functions as a side yard on the property, it is a front yard nonetheless given that is it the shorter of the property's two street frontages. The site's longer Hallmark Drive frontage that functions as the property's front yard is also deemed a front yard in order to maintain continuity of the required front yards established by the lots west of the site fronting northward onto Hallmark Drive.
- Note that if the site's Crestline Drive frontage were approximately 10' longer, it would be deemed the property's side yard and the applicant would not be required to make an application to the board since a 9' high fence can be erected and maintained by right.
- The submitted site plan and elevation documents the location, height, and material of the fence over 4' in height in the Crestline Avenue required front yard. The site plan shows the fence to be approximately 80' in length parallel to Crestline and approximately 16' 20' in length perpendicular to Crestline Avenue on the north and south sides of the site in the required front yard; and to be located on 0' 4' from the Crestline Avenue front property line or 9' 13' from the curb line. The elevation shows that the proposed fence to be between 7' 8' 8' 6" in height with 9' stone columns, and materials to be either board on board parallel to Crestline Avenue or stone parallel to Hallmark Drive in the Crestline Avenue required front yard.
- No single family home "fronts" to the proposed fence on the subject site since the home on the lot immediately east across Crestline Avenue fronts northward onto Hallmark Drive as does the home being developed on the subject site.