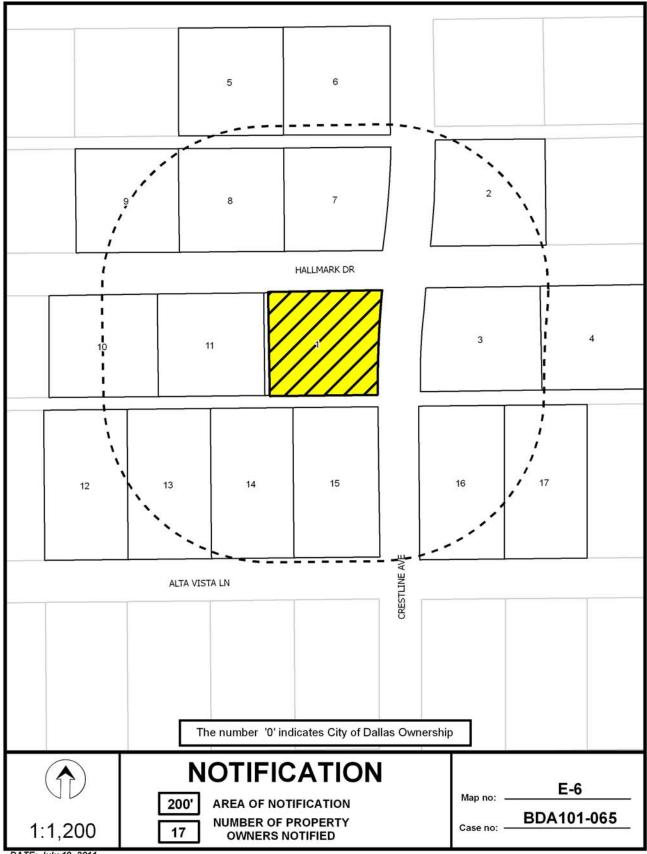

#### MISCELLANEOUS ITEM NO. 1

To approve the Board of Adjustment Panel C June 13, 2011 public hearing minutes.

FILE NUMBER: BDA 101-065

#### **BUILDING OFFICIAL'S REPORT:**

Application of Lee Williams represented by Rob Baldwin, for a special exception to the fence height regulations at 4360 Hallmark Drive. This property is more fully described as Lot 13 in City Block L/6396 and is zoned R-16(A), which limits the height of a fence in the front yard to 4 feet. The applicant proposes to construct a 9 foot high fence, which will require a special exception of 5 feet.

**LOCATION:** 4360 Hallmark Drive

**APPLICANT:** Lee Williams

Represented by Rob Baldwin

#### REQUEST:

A special exception to the fence height regulations of 5' is requested in conjunction with constructing and maintaining a 7' 11" – 8' 4" high board on board wood fence parallel to Crestline Avenue and a 7' 8" – 8' 6" stone wall perpendicular to Crestline Avenue (with stone columns reaching 9' in height) to be located in one of the site's two required front yards on a site being developed with a single family home – Crestline Avenue. (No fence proposal is shown to be located in the site's Hallmark Drive required front yard).

#### **GENERAL FACTS**:

- The subject site is located at the southwest corner of Hallmark Drive and Crestline Avenue. The site has two required front yards a 20' required front yard created by a platted building line along its shorter frontage (Crestline Avenue) and a 40' required front yard (created by a platted building line) along its longer frontage (Hallmark Drive). Regardless of how the site's Crestline Avenue frontage functions as a side yard on the property, it is a front yard nonetheless given that is it the shorter of the property's two street frontages. The site's longer Hallmark Drive frontage that functions as the property's front yard is also deemed a front yard to maintain continuity of the required front yards established by the lots west of the site fronting northward onto Hallmark Drive.
- The Dallas Development Code states that a person shall not erect or maintain a fence in a required yard more than 9' above grade, and additionally states that in all residential districts except multifamily districts, a fence may not exceed 4' above grade when located in the required front yard. The applicant has submitted a site plan and elevation indicating that the proposal in the 20' Crestline Avenue required front yard reaches a maximum height of 9'.
- The following additional information was gleaned from the submitted site plan:
  - The proposal located in the Crestline Avenue required front yard over 4' in height is approximately 80' in length parallel to the street and approximately 16' – 20' in length *perpendicular* to Crestline Avenue on the north and south sides of the site in the required front yard.
  - The proposal is shown to be located at a range of 0' 4' from the site's Crestline Avenue front property line or a range of 9' - 13' from the curb line.
- No single family home "fronts" to the proposed fence on the subject site since the home on the lot immediately east across Crestline Avenue fronts northward onto Hallmark Drive as does the home being developed on the subject site.
- The Board Administrator conducted a field visit of the site and surrounding area and noted one other fence above 4' high, which appeared to be located in a front yard setback – an approximately 6' high wood fence located immediately south of the subject site.
- The applicant submitted information beyond what was submitted with the original application (see Attachment A). This information included a letter (and related graphic) that provided additional details about the request.