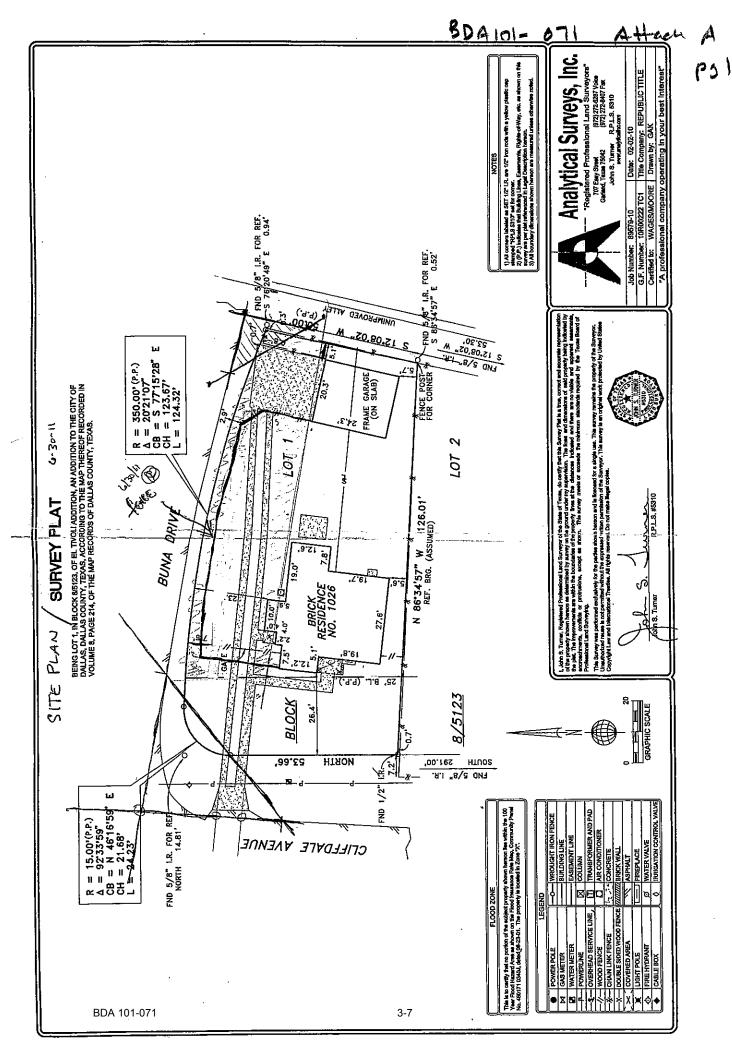

#### **GENERAL FACTS**:

- The subject site is located at the southwest corner of Hallmark Drive and Crestline Avenue. The site has two required front yards a 20' required front yard created by a platted building line along its shorter frontage (Crestline Avenue) and a 40' required front yard (created by a platted building line) along its longer frontage (Hallmark Drive). Regardless of how the site's Crestline Avenue frontage functions as a side yard on the property, it is a front yard nonetheless given that is it the shorter of the property's two street frontages. The site's longer Hallmark Drive frontage that functions as the property's front yard is also deemed a front yard to maintain continuity of the required front yards established by the lots west of the site fronting northward onto Hallmark Drive.
- The Dallas Development Code states that a person shall not erect or maintain a fence in a required yard more than 9' above grade, and additionally states that in all residential districts except multifamily districts, a fence may not exceed 4' above grade when located in the required front yard. The applicant has submitted a site plan and elevation indicating that the proposal in the 20' Crestline Avenue required front yard reaches a maximum height of 9'.
- The following additional information was gleaned from the submitted site plan:
  - The proposal located in the Crestline Avenue required front yard over 4' in height is approximately 80' in length parallel to the street and approximately 16' – 20' in length *perpendicular* to Crestline Avenue on the north and south sides of the site in the required front yard.
  - The proposal is shown to be located at a range of 0' 4' from the site's Crestline Avenue front property line or a range of 9' - 13' from the curb line.
- No single family home "fronts" to the proposed fence on the subject site since the home on the lot immediately east across Crestline Avenue fronts northward onto Hallmark Drive as does the home being developed on the subject site.
- The Board Administrator conducted a field visit of the site and surrounding area and noted one other fence above 4' high, which appeared to be located in a front yard setback – an approximately 6' high wood fence located immediately south of the subject site.
- The applicant submitted information beyond what was submitted with the original application (see Attachment A). This information included a letter (and related graphic) that provided additional details about the request.

#### **STAFF ANALYSIS**:

- This request focuses on constructing and maintaining a 7' 11" 8' 4" high board on board wood fence parallel to Crestline Avenue and a 7' 8" 8' 6" stone wall perpendicular to Crestline Avenue (with stone columns reaching 9' in height) to be located in the one of the site's two required front yards on a site being developed with a single family home Crestline Avenue. (No fence proposal is shown to be located in the site's Hallmark Drive required front yard).
- The subject site is located at the southwest corner of Hallmark Drive and Crestline Avenue. The site has two required front yards a 20' required front yard created by a platted building line along its shorter frontage (Crestline Avenue) and a 40' required front yard (created by a platted building line) along its longer frontage (Hallmark Drive). Regardless of how the site's Crestline Avenue frontage functions as a side yard on the property, it is a front yard nonetheless given that is it the shorter of the property's two street frontages. The site's longer Hallmark Drive frontage that functions as the property's front yard is also deemed a front yard in order to maintain continuity of the required front yards established by the lots west of the site fronting northward onto Hallmark Drive.
- Note that if the site's Crestline Drive frontage were approximately 10' longer, it would be deemed the property's side yard and the applicant would not be required to make an application to the board since a 9' high fence can be erected and maintained by right.
- The submitted site plan and elevation documents the location, height, and material of the fence over 4' in height in the Crestline Avenue required front yard. The site plan shows the fence to be approximately 80' in length parallel to Crestline and approximately 16' 20' in length perpendicular to Crestline Avenue on the north and south sides of the site in the required front yard; and to be located on 0' 4' from the Crestline Avenue front property line or 9' 13' from the curb line. The elevation shows that the proposed fence to be between 7' 8' 8' 6" in height with 9' stone columns, and materials to be either board on board parallel to Crestline Avenue or stone parallel to Hallmark Drive in the Crestline Avenue required front yard.
- No single family home "fronts" to the proposed fence on the subject site since the home on the lot immediately east across Crestline Avenue fronts northward onto Hallmark Drive as does the home being developed on the subject site.