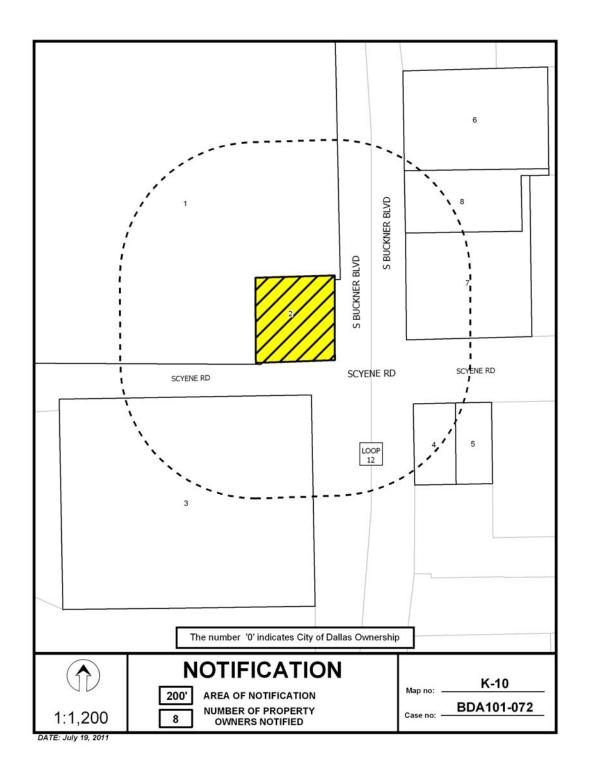

#### **GENERAL FACTS**:

- The subject site is located at the southwest corner of Hallmark Drive and Crestline Avenue. The site has two required front yards a 20' required front yard created by a platted building line along its shorter frontage (Crestline Avenue) and a 40' required front yard (created by a platted building line) along its longer frontage (Hallmark Drive). Regardless of how the site's Crestline Avenue frontage functions as a side yard on the property, it is a front yard nonetheless given that is it the shorter of the property's two street frontages. The site's longer Hallmark Drive frontage that functions as the property's front yard is also deemed a front yard to maintain continuity of the required front yards established by the lots west of the site fronting northward onto Hallmark Drive.
- The Dallas Development Code states that a person shall not erect or maintain a fence in a required yard more than 9' above grade, and additionally states that in all residential districts except multifamily districts, a fence may not exceed 4' above grade when located in the required front yard. The applicant has submitted a site plan and elevation indicating that the proposal in the 20' Crestline Avenue required front yard reaches a maximum height of 9'.
- The following additional information was gleaned from the submitted site plan:
  - The proposal located in the Crestline Avenue required front yard over 4' in height is approximately 80' in length parallel to the street and approximately 16' – 20' in length *perpendicular* to Crestline Avenue on the north and south sides of the site in the required front yard.
  - The proposal is shown to be located at a range of 0' 4' from the site's Crestline Avenue front property line or a range of 9' - 13' from the curb line.
- No single family home "fronts" to the proposed fence on the subject site since the home on the lot immediately east across Crestline Avenue fronts northward onto Hallmark Drive as does the home being developed on the subject site.
- The Board Administrator conducted a field visit of the site and surrounding area and noted one other fence above 4' high, which appeared to be located in a front yard setback – an approximately 6' high wood fence located immediately south of the subject site.
- The applicant submitted information beyond what was submitted with the original application (see Attachment A). This information included a letter (and related graphic) that provided additional details about the request.

#### **STAFF ANALYSIS**:

- This request focuses on constructing and maintaining a 7' 11" 8' 4" high board on board wood fence parallel to Crestline Avenue and a 7' 8" 8' 6" stone wall perpendicular to Crestline Avenue (with stone columns reaching 9' in height) to be located in the one of the site's two required front yards on a site being developed with a single family home Crestline Avenue. (No fence proposal is shown to be located in the site's Hallmark Drive required front yard).
- The subject site is located at the southwest corner of Hallmark Drive and Crestline Avenue. The site has two required front yards a 20' required front yard created by a platted building line along its shorter frontage (Crestline Avenue) and a 40' required front yard (created by a platted building line) along its longer frontage (Hallmark Drive). Regardless of how the site's Crestline Avenue frontage functions as a side yard on the property, it is a front yard nonetheless given that is it the shorter of the property's two street frontages. The site's longer Hallmark Drive frontage that functions as the property's front yard is also deemed a front yard in order to maintain continuity of the required front yards established by the lots west of the site fronting northward onto Hallmark Drive.
- Note that if the site's Crestline Drive frontage were approximately 10' longer, it would be deemed the property's side yard and the applicant would not be required to make an application to the board since a 9' high fence can be erected and maintained by right.
- The submitted site plan and elevation documents the location, height, and material of the fence over 4' in height in the Crestline Avenue required front yard. The site plan shows the fence to be approximately 80' in length parallel to Crestline and approximately 16' 20' in length perpendicular to Crestline Avenue on the north and south sides of the site in the required front yard; and to be located on 0' 4' from the Crestline Avenue front property line or 9' 13' from the curb line. The elevation shows that the proposed fence to be between 7' 8' 8' 6" in height with 9' stone columns, and materials to be either board on board parallel to Crestline Avenue or stone parallel to Hallmark Drive in the Crestline Avenue required front yard.
- No single family home "fronts" to the proposed fence on the subject site since the home on the lot immediately east across Crestline Avenue fronts northward onto Hallmark Drive as does the home being developed on the subject site.