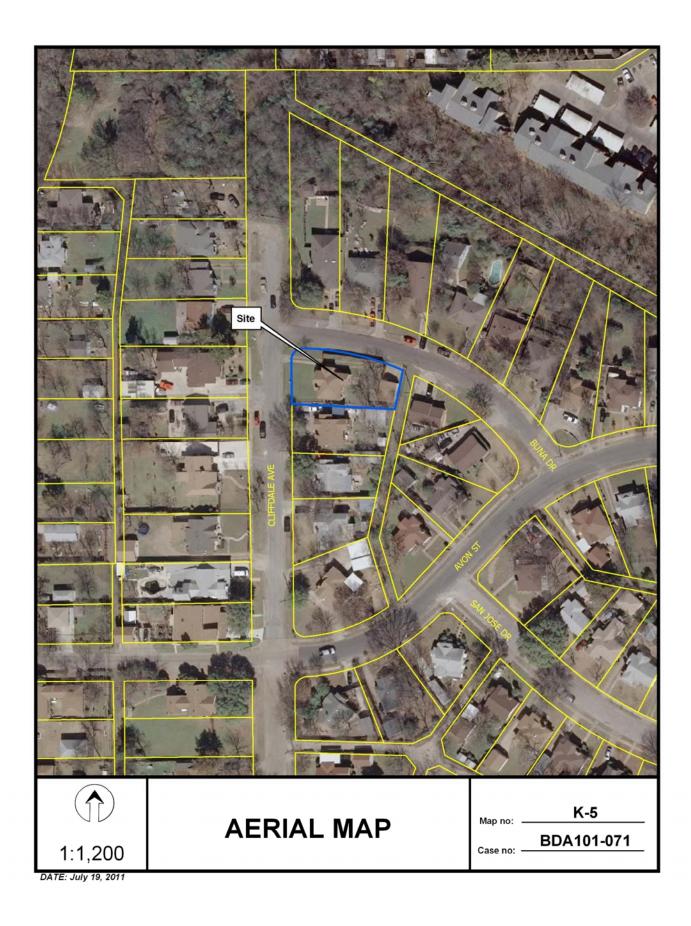

#### **GENERAL FACTS**:

- The subject site is located at the southwest corner of Hallmark Drive and Crestline Avenue. The site has two required front yards a 20' required front yard created by a platted building line along its shorter frontage (Crestline Avenue) and a 40' required front yard (created by a platted building line) along its longer frontage (Hallmark Drive). Regardless of how the site's Crestline Avenue frontage functions as a side yard on the property, it is a front yard nonetheless given that is it the shorter of the property's two street frontages. The site's longer Hallmark Drive frontage that functions as the property's front yard is also deemed a front yard to maintain continuity of the required front yards established by the lots west of the site fronting northward onto Hallmark Drive.
- The Dallas Development Code states that a person shall not erect or maintain a fence in a required yard more than 9' above grade, and additionally states that in all residential districts except multifamily districts, a fence may not exceed 4' above grade when located in the required front yard. The applicant has submitted a site plan and elevation indicating that the proposal in the 20' Crestline Avenue required front yard reaches a maximum height of 9'.
- The following additional information was gleaned from the submitted site plan:
  - The proposal located in the Crestline Avenue required front yard over 4' in height is approximately 80' in length parallel to the street and approximately 16' – 20' in length *perpendicular* to Crestline Avenue on the north and south sides of the site in the required front yard.
  - The proposal is shown to be located at a range of 0' 4' from the site's Crestline Avenue front property line or a range of 9' - 13' from the curb line.
- No single family home "fronts" to the proposed fence on the subject site since the home on the lot immediately east across Crestline Avenue fronts northward onto Hallmark Drive as does the home being developed on the subject site.
- The Board Administrator conducted a field visit of the site and surrounding area and noted one other fence above 4' high, which appeared to be located in a front yard setback – an approximately 6' high wood fence located immediately south of the subject site.
- The applicant submitted information beyond what was submitted with the original application (see Attachment A). This information included a letter (and related graphic) that provided additional details about the request.

#### **STAFF ANALYSIS**:

- This request focuses on constructing and maintaining a 7' 11" 8' 4" high board on board wood fence parallel to Crestline Avenue and a 7' 8" 8' 6" stone wall perpendicular to Crestline Avenue (with stone columns reaching 9' in height) to be located in the one of the site's two required front yards on a site being developed with a single family home Crestline Avenue. (No fence proposal is shown to be located in the site's Hallmark Drive required front yard).
- The subject site is located at the southwest corner of Hallmark Drive and Crestline Avenue. The site has two required front yards a 20' required front yard created by a platted building line along its shorter frontage (Crestline Avenue) and a 40' required front yard (created by a platted building line) along its longer frontage (Hallmark Drive). Regardless of how the site's Crestline Avenue frontage functions as a side yard on the property, it is a front yard nonetheless given that is it the shorter of the property's two street frontages. The site's longer Hallmark Drive frontage that functions as the property's front yard is also deemed a front yard in order to maintain continuity of the required front yards established by the lots west of the site fronting northward onto Hallmark Drive.
- Note that if the site's Crestline Drive frontage were approximately 10' longer, it would be deemed the property's side yard and the applicant would not be required to make an application to the board since a 9' high fence can be erected and maintained by right.
- The submitted site plan and elevation documents the location, height, and material of the fence over 4' in height in the Crestline Avenue required front yard. The site plan shows the fence to be approximately 80' in length parallel to Crestline and approximately 16' 20' in length perpendicular to Crestline Avenue on the north and south sides of the site in the required front yard; and to be located on 0' 4' from the Crestline Avenue front property line or 9' 13' from the curb line. The elevation shows that the proposed fence to be between 7' 8' 8' 6" in height with 9' stone columns, and materials to be either board on board parallel to Crestline Avenue or stone parallel to Hallmark Drive in the Crestline Avenue required front yard.
- No single family home "fronts" to the proposed fence on the subject site since the home on the lot immediately east across Crestline Avenue fronts northward onto Hallmark Drive as does the home being developed on the subject site.