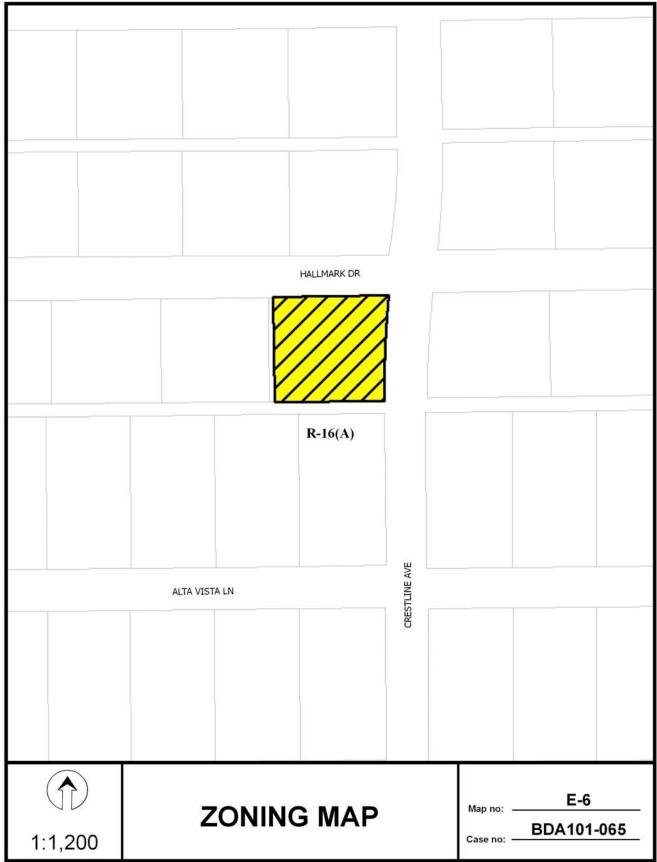

**LOCATION:** 4360 Hallmark Drive

**APPLICANT:** Lee Williams

Represented by Rob Baldwin

#### **GENERAL FACTS**:

- The subject site is located at the southwest corner of Hallmark Drive and Crestline Avenue. The site has two required front yards a 20' required front yard created by a platted building line along its shorter frontage (Crestline Avenue) and a 40' required front yard (created by a platted building line) along its longer frontage (Hallmark Drive). Regardless of how the site's Crestline Avenue frontage functions as a side yard on the property, it is a front yard nonetheless given that is it the shorter of the property's two street frontages. The site's longer Hallmark Drive frontage that functions as the property's front yard is also deemed a front yard to maintain continuity of the required front yards established by the lots west of the site fronting northward onto Hallmark Drive.
- The Dallas Development Code states that a person shall not erect or maintain a fence in a required yard more than 9' above grade, and additionally states that in all residential districts except multifamily districts, a fence may not exceed 4' above grade when located in the required front yard. The applicant has submitted a site plan and elevation indicating that the proposal in the 20' Crestline Avenue required front yard reaches a maximum height of 9'.
- The following additional information was gleaned from the submitted site plan:
  - The proposal located in the Crestline Avenue required front yard over 4' in height is approximately 80' in length parallel to the street and approximately 16' – 20' in length *perpendicular* to Crestline Avenue on the north and south sides of the site in the required front yard.
  - The proposal is shown to be located at a range of 0' 4' from the site's Crestline Avenue front property line or a range of 9' - 13' from the curb line.
- No single family home "fronts" to the proposed fence on the subject site since the home on the lot immediately east across Crestline Avenue fronts northward onto Hallmark Drive as does the home being developed on the subject site.
- The Board Administrator conducted a field visit of the site and surrounding area and noted one other fence above 4' high, which appeared to be located in a front yard setback – an approximately 6' high wood fence located immediately south of the subject site.
- The applicant submitted information beyond what was submitted with the original application (see Attachment A). This information included a letter (and related graphic) that provided additional details about the request.

#### Zoning:

Site: R-16(A) (Single family district 16,000 square feet)

North: R-16(A) (Single family district 16,000 square feet)

South: R-16(A) (Single family district 16,000 square feet)

East: R-16(A) (Single family district 16,000 square feet)