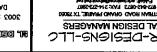

#### **STAFF ANALYSIS**:

- This request focuses on constructing and maintaining a 7' 11" 8' 4" high board on board wood fence parallel to Crestline Avenue and a 7' 8" 8' 6" stone wall perpendicular to Crestline Avenue (with stone columns reaching 9' in height) to be located in the one of the site's two required front yards on a site being developed with a single family home Crestline Avenue. (No fence proposal is shown to be located in the site's Hallmark Drive required front yard).
- The subject site is located at the southwest corner of Hallmark Drive and Crestline Avenue. The site has two required front yards a 20' required front yard created by a platted building line along its shorter frontage (Crestline Avenue) and a 40' required front yard (created by a platted building line) along its longer frontage (Hallmark Drive). Regardless of how the site's Crestline Avenue frontage functions as a side yard on the property, it is a front yard nonetheless given that is it the shorter of the property's two street frontages. The site's longer Hallmark Drive frontage that functions as the property's front yard is also deemed a front yard in order to maintain continuity of the required front yards established by the lots west of the site fronting northward onto Hallmark Drive.
- Note that if the site's Crestline Drive frontage were approximately 10' longer, it would be deemed the property's side yard and the applicant would not be required to make an application to the board since a 9' high fence can be erected and maintained by right.
- The submitted site plan and elevation documents the location, height, and material of the fence over 4' in height in the Crestline Avenue required front yard. The site plan shows the fence to be approximately 80' in length parallel to Crestline and approximately 16' 20' in length perpendicular to Crestline Avenue on the north and south sides of the site in the required front yard; and to be located on 0' 4' from the Crestline Avenue front property line or 9' 13' from the curb line. The elevation shows that the proposed fence to be between 7' 8' 8' 6" in height with 9' stone columns, and materials to be either board on board parallel to Crestline Avenue or stone parallel to Hallmark Drive in the Crestline Avenue required front yard.
- No single family home "fronts" to the proposed fence on the subject site since the home on the lot immediately east across Crestline Avenue fronts northward onto Hallmark Drive as does the home being developed on the subject site.