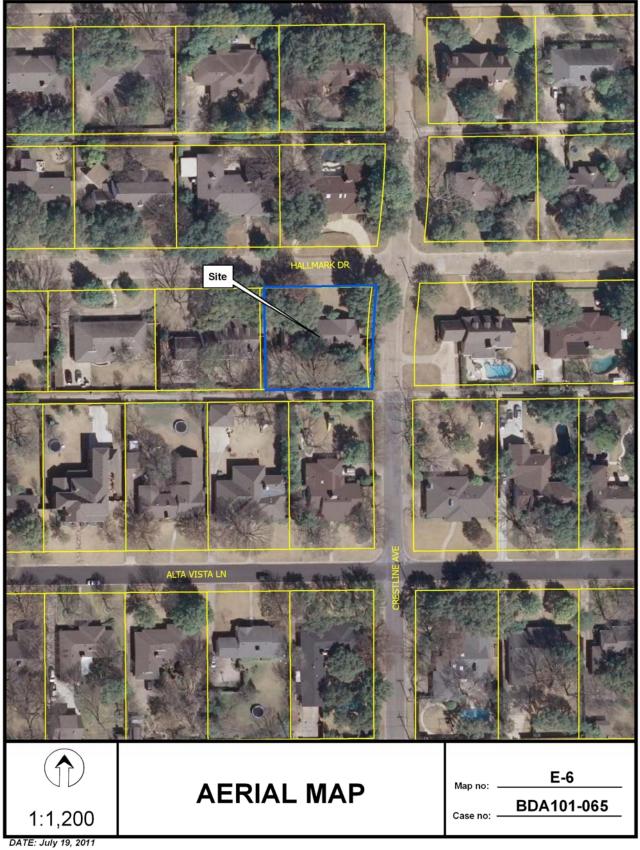

#### **GENERAL FACTS**:

- The subject site is located at the southwest corner of Hallmark Drive and Crestline Avenue. The site has two required front yards a 20' required front yard created by a platted building line along its shorter frontage (Crestline Avenue) and a 40' required front yard (created by a platted building line) along its longer frontage (Hallmark Drive). Regardless of how the site's Crestline Avenue frontage functions as a side yard on the property, it is a front yard nonetheless given that is it the shorter of the property's two street frontages. The site's longer Hallmark Drive frontage that functions as the property's front yard is also deemed a front yard to maintain continuity of the required front yards established by the lots west of the site fronting northward onto Hallmark Drive.
- The Dallas Development Code states that a person shall not erect or maintain a fence in a required yard more than 9' above grade, and additionally states that in all residential districts except multifamily districts, a fence may not exceed 4' above grade when located in the required front yard. The applicant has submitted a site plan and elevation indicating that the proposal in the 20' Crestline Avenue required front yard reaches a maximum height of 9'.
- The following additional information was gleaned from the submitted site plan:
  - The proposal located in the Crestline Avenue required front yard over 4' in height is approximately 80' in length parallel to the street and approximately 16' – 20' in length *perpendicular* to Crestline Avenue on the north and south sides of the site in the required front yard.
  - The proposal is shown to be located at a range of 0' 4' from the site's Crestline Avenue front property line or a range of 9' - 13' from the curb line.
- No single family home "fronts" to the proposed fence on the subject site since the home on the lot immediately east across Crestline Avenue fronts northward onto Hallmark Drive as does the home being developed on the subject site.
- The Board Administrator conducted a field visit of the site and surrounding area and noted one other fence above 4' high, which appeared to be located in a front yard setback – an approximately 6' high wood fence located immediately south of the subject site.
- The applicant submitted information beyond what was submitted with the original application (see Attachment A). This information included a letter (and related graphic) that provided additional details about the request.

#### Land Use:

The subject site is being developed with a single family home. The areas to the north, east, south, and west are developed with single family uses.