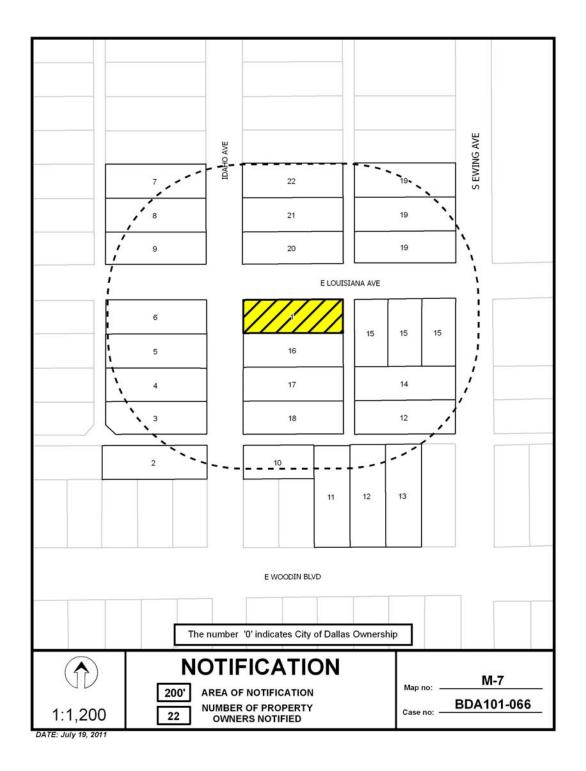

#### ZONING BOARD OF ADJUSTMENT, PANEL C MONDAY, AUGUST 15, 2011 AGENDA

| BRIEFING                | 5ES                                                                                                                                                      | 11:00 A.M. |
|-------------------------|----------------------------------------------------------------------------------------------------------------------------------------------------------|------------|
| LUNCH<br>PUBLIC HEARING | COUNCIL CHAMBERS, 1500 MARILLA STREET                                                                                                                    | 1:00 P.M.  |
|                         | David Cossum, Assistant Director<br>Steve Long, Board Administrator                                                                                      |            |
|                         | MISCELLANEOUS ITEM                                                                                                                                       |            |
|                         | Approval of the <b>Monday, June 13, 2011</b> Board of Adjustment Public Hearing Minutes                                                                  | M1         |
|                         | UNCONSTESTED CASES                                                                                                                                       |            |
| BDA 101-065             | 4360 Hallmark Drive  REQUEST: Application of Lee Williams represented by Rob Baldwin, for a special exception to the fence height regulations            | 1          |
| BDA 101-066             | 2002 Idaho Avenue  REQUEST: Application of Ruby Taylor, represented by Steve Myers, for a variance to the front yard setback regulations                 | 2          |
| BDA 101-071             | 1026 Cliffdale Avenue  REQUEST: Application of James Moore for a special exception to the fence height regulations                                       | 3          |
|                         | REGULAR CASE                                                                                                                                             |            |
| BDA 101-072             | 3003 S. Buckner Boulevard  REQUEST: Application of Mohammed I. Sultan, represented by Mohammed Kamal, for variances to the side yard setback regulations | 4          |