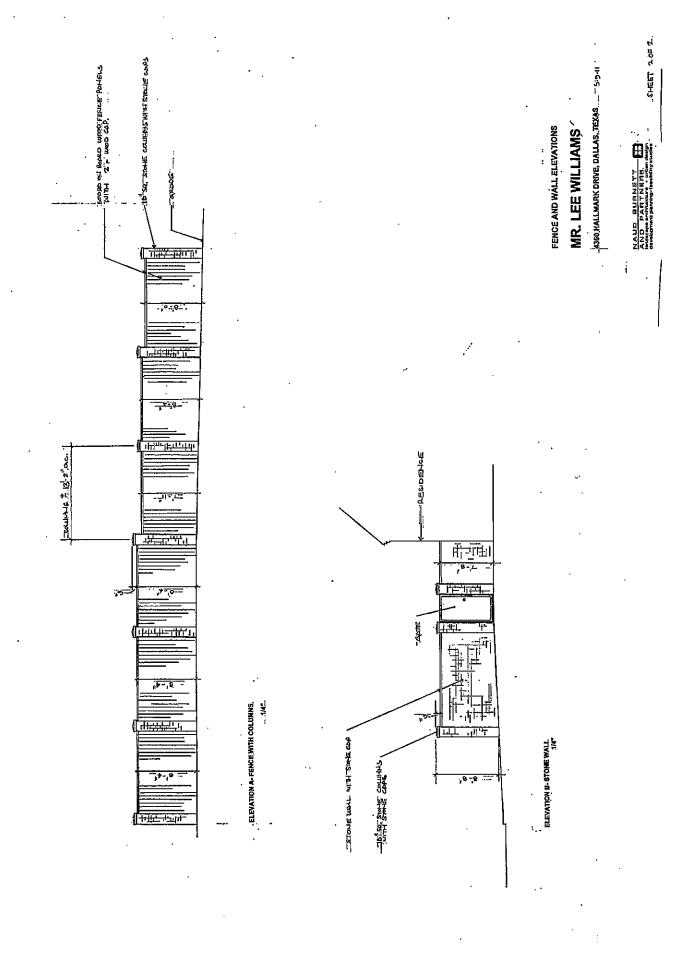

#### REQUEST:

A special exception to the fence height regulations of 5' is requested in conjunction with constructing and maintaining a 7' 11" – 8' 4" high board on board wood fence parallel to Crestline Avenue and a 7' 8" – 8' 6" stone wall perpendicular to Crestline Avenue (with stone columns reaching 9' in height) to be located in one of the site's two required front yards on a site being developed with a single family home – Crestline Avenue. (No fence proposal is shown to be located in the site's Hallmark Drive required front yard).

#### **GENERAL FACTS**:

- The subject site is located at the southwest corner of Hallmark Drive and Crestline Avenue. The site has two required front yards a 20' required front yard created by a platted building line along its shorter frontage (Crestline Avenue) and a 40' required front yard (created by a platted building line) along its longer frontage (Hallmark Drive). Regardless of how the site's Crestline Avenue frontage functions as a side yard on the property, it is a front yard nonetheless given that is it the shorter of the property's two street frontages. The site's longer Hallmark Drive frontage that functions as the property's front yard is also deemed a front yard to maintain continuity of the required front yards established by the lots west of the site fronting northward onto Hallmark Drive.
- The Dallas Development Code states that a person shall not erect or maintain a fence in a required yard more than 9' above grade, and additionally states that in all residential districts except multifamily districts, a fence may not exceed 4' above grade when located in the required front yard. The applicant has submitted a site plan and elevation indicating that the proposal in the 20' Crestline Avenue required front yard reaches a maximum height of 9'.
- The following additional information was gleaned from the submitted site plan:
  - The proposal located in the Crestline Avenue required front yard over 4' in height is approximately 80' in length parallel to the street and approximately 16' – 20' in length *perpendicular* to Crestline Avenue on the north and south sides of the site in the required front yard.
  - The proposal is shown to be located at a range of 0' 4' from the site's Crestline Avenue front property line or a range of 9' - 13' from the curb line.
- No single family home "fronts" to the proposed fence on the subject site since the home on the lot immediately east across Crestline Avenue fronts northward onto Hallmark Drive as does the home being developed on the subject site.
- The Board Administrator conducted a field visit of the site and surrounding area and noted one other fence above 4' high, which appeared to be located in a front yard setback – an approximately 6' high wood fence located immediately south of the subject site.
- The applicant submitted information beyond what was submitted with the original application (see Attachment A). This information included a letter (and related graphic) that provided additional details about the request.

#### **STAFF ANALYSIS**:

- This request focuses on constructing and maintaining a 7' 11" 8' 4" high board on board wood fence parallel to Crestline Avenue and a 7' 8" 8' 6" stone wall perpendicular to Crestline Avenue (with stone columns reaching 9' in height) to be located in the one of the site's two required front yards on a site being developed with a single family home Crestline Avenue. (No fence proposal is shown to be located in the site's Hallmark Drive required front yard).
- The subject site is located at the southwest corner of Hallmark Drive and Crestline Avenue. The site has two required front yards a 20' required front yard created by a platted building line along its shorter frontage (Crestline Avenue) and a 40' required front yard (created by a platted building line) along its longer frontage (Hallmark Drive). Regardless of how the site's Crestline Avenue frontage functions as a side yard on the property, it is a front yard nonetheless given that is it the shorter of the property's two street frontages. The site's longer Hallmark Drive frontage that functions as the property's front yard is also deemed a front yard in order to maintain continuity of the required front yards established by the lots west of the site fronting northward onto Hallmark Drive.
- Note that if the site's Crestline Drive frontage were approximately 10' longer, it would be deemed the property's side yard and the applicant would not be required to make an application to the board since a 9' high fence can be erected and maintained by right.
- The submitted site plan and elevation documents the location, height, and material of the fence over 4' in height in the Crestline Avenue required front yard. The site plan shows the fence to be approximately 80' in length parallel to Crestline and approximately 16' 20' in length perpendicular to Crestline Avenue on the north and south sides of the site in the required front yard; and to be located on 0' 4' from the Crestline Avenue front property line or 9' 13' from the curb line. The elevation shows that the proposed fence to be between 7' 8' 8' 6" in height with 9' stone columns, and materials to be either board on board parallel to Crestline Avenue or stone parallel to Hallmark Drive in the Crestline Avenue required front yard.
- No single family home "fronts" to the proposed fence on the subject site since the home on the lot immediately east across Crestline Avenue fronts northward onto Hallmark Drive as does the home being developed on the subject site.