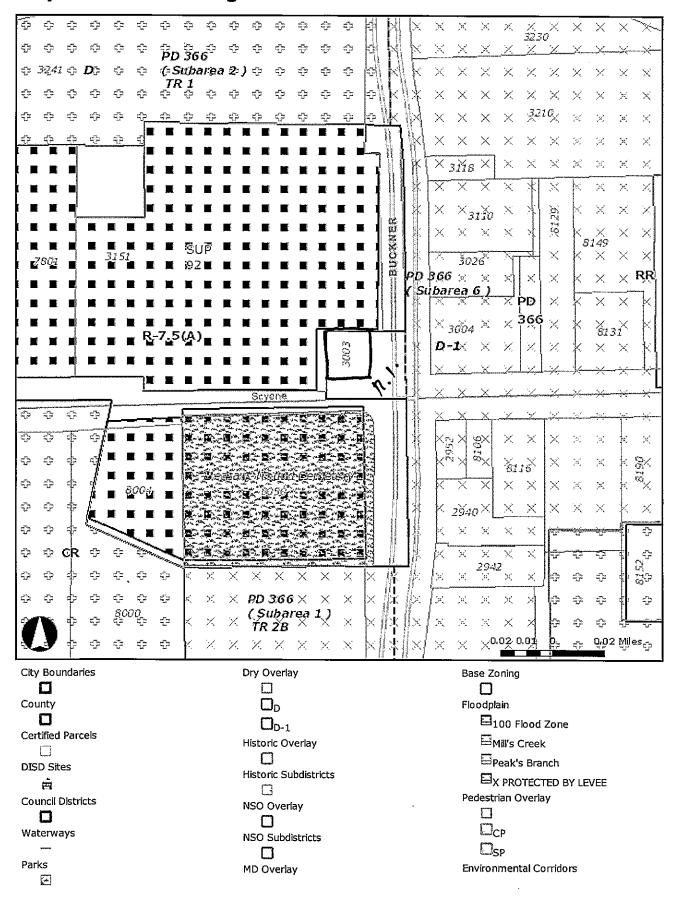

#### ZONING BOARD OF ADJUSTMENT, PANEL C MONDAY, AUGUST 15, 2011 AGENDA

| BRIEFING                | 5ES                                                                                                                                                      | 11:00 A.M. |
|-------------------------|----------------------------------------------------------------------------------------------------------------------------------------------------------|------------|
| LUNCH<br>PUBLIC HEARING | COUNCIL CHAMBERS, 1500 MARILLA STREET                                                                                                                    | 1:00 P.M.  |
|                         | David Cossum, Assistant Director<br>Steve Long, Board Administrator                                                                                      |            |
|                         | MISCELLANEOUS ITEM                                                                                                                                       |            |
|                         | Approval of the <b>Monday, June 13, 2011</b> Board of Adjustment Public Hearing Minutes                                                                  | M1         |
|                         | UNCONSTESTED CASES                                                                                                                                       |            |
| BDA 101-065             | 4360 Hallmark Drive  REQUEST: Application of Lee Williams represented by Rob Baldwin, for a special exception to the fence height regulations            | 1          |
| BDA 101-066             | 2002 Idaho Avenue  REQUEST: Application of Ruby Taylor, represented by Steve Myers, for a variance to the front yard setback regulations                 | 2          |
| BDA 101-071             | 1026 Cliffdale Avenue  REQUEST: Application of James Moore for a special exception to the fence height regulations                                       | 3          |
|                         | REGULAR CASE                                                                                                                                             |            |
| BDA 101-072             | 3003 S. Buckner Boulevard  REQUEST: Application of Mohammed I. Sultan, represented by Mohammed Kamal, for variances to the side yard setback regulations | 4          |