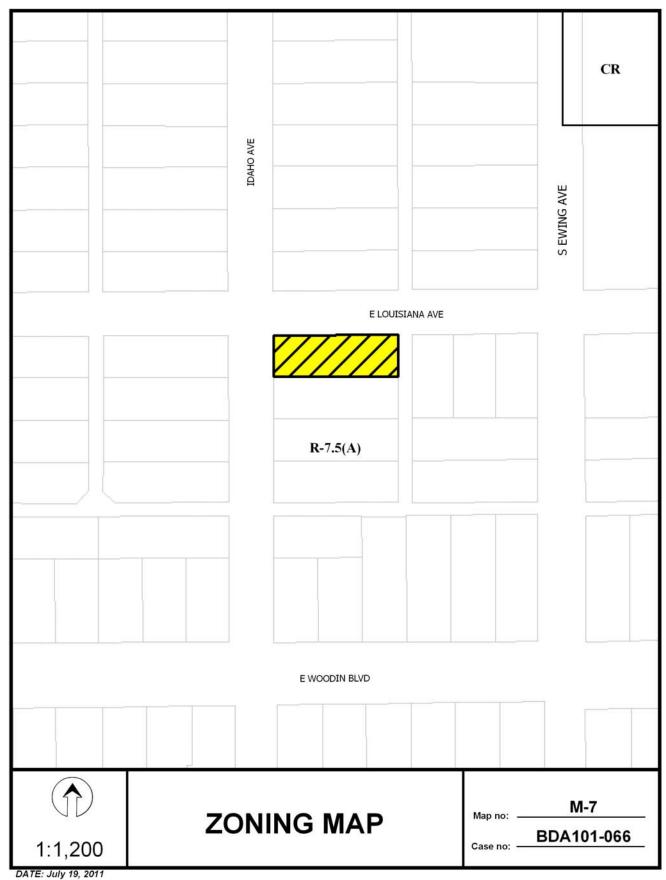

#### **EXECUTIVE SESSION NOTICE**

The Commission/Board may hold a closed executive session regarding any item on this agenda when:

- 1. seeking the advice of its attorney about pending or contemplated litigation, settlement offers, or any matter in which the duty of the attorney to the Commission/Board under the Texas Disciplinary Rules of Professional Conduct of the State Bar of Texas clearly conflicts with the Texas Open Meetings Act. [Tex. Govt. Code §551.071]
- 2. deliberating the purchase, exchange, lease, or value of real property if deliberation in an open meeting would have a detrimental effect on the position of the city in negotiations with a third person. [Tex. Govt. Code §551.072]
- 3. deliberating a negotiated contract for a prospective gift or donation to the city if deliberation in an open meeting would have a detrimental effect on the position of the city in negotiations with a third person. [Tex. Govt. Code §551.073]
- 4. deliberating the appointment, employment, evaluation, reassignment, duties, discipline, or dismissal of a public officer or employee; or to hear a compliant or charge against an officer or employee unless the officer or employee who is the subject of the deliberation or hearing requests a public hearing. [Tex. Govt. Code §551.074]
- 5. deliberating the deployment, or specific occasions for implementation, of security personnel or devices.. [Tex. Govt. Code §551.076]
- 6. discussing or deliberating commercial or financial information that the city has received from a business prospect that the city seeks to have locate, stay, or expand in or near the city and with which the city is conducting economic development negotiations; or deliberating the offer of a financial or other incentive to a business prospect. [Tex. Govt. Code §551.086]