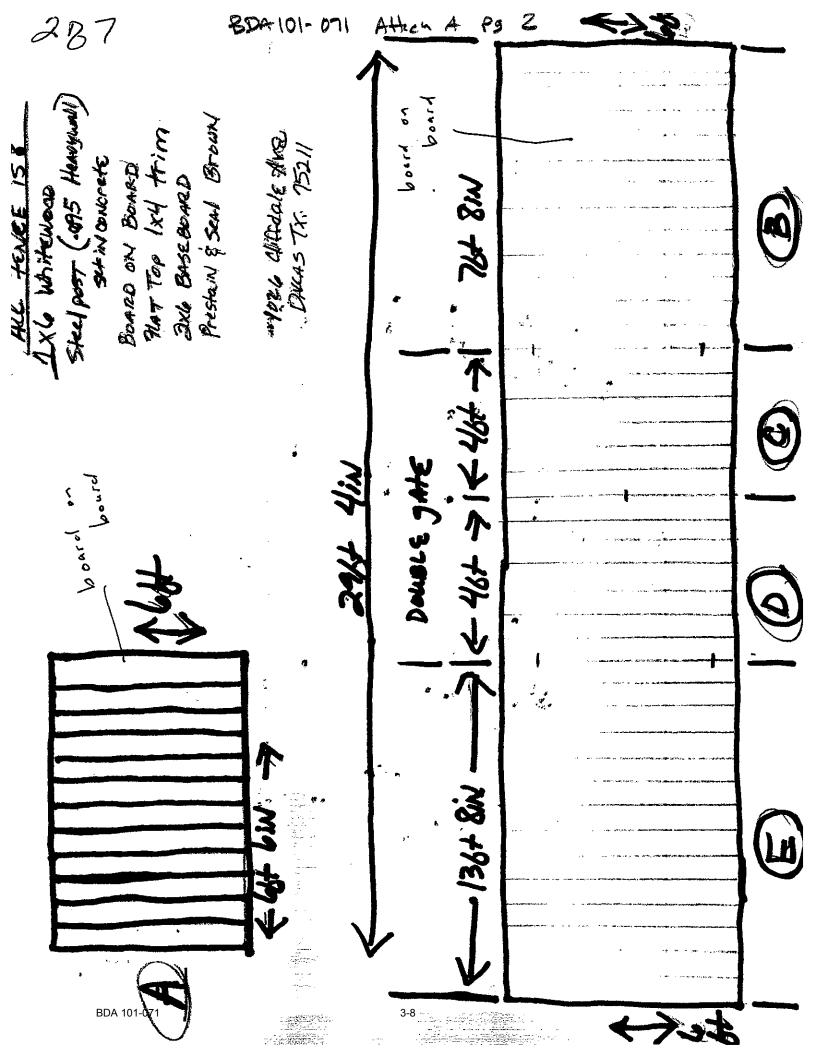

#### **GENERAL FACTS**:

- The subject site is located at the southwest corner of Hallmark Drive and Crestline Avenue. The site has two required front yards a 20' required front yard created by a platted building line along its shorter frontage (Crestline Avenue) and a 40' required front yard (created by a platted building line) along its longer frontage (Hallmark Drive). Regardless of how the site's Crestline Avenue frontage functions as a side yard on the property, it is a front yard nonetheless given that is it the shorter of the property's two street frontages. The site's longer Hallmark Drive frontage that functions as the property's front yard is also deemed a front yard to maintain continuity of the required front yards established by the lots west of the site fronting northward onto Hallmark Drive.
- The Dallas Development Code states that a person shall not erect or maintain a fence in a required yard more than 9' above grade, and additionally states that in all residential districts except multifamily districts, a fence may not exceed 4' above grade when located in the required front yard. The applicant has submitted a site plan and elevation indicating that the proposal in the 20' Crestline Avenue required front yard reaches a maximum height of 9'.
- The following additional information was gleaned from the submitted site plan:
  - The proposal located in the Crestline Avenue required front yard over 4' in height is approximately 80' in length parallel to the street and approximately 16' – 20' in length *perpendicular* to Crestline Avenue on the north and south sides of the site in the required front yard.
  - The proposal is shown to be located at a range of 0' 4' from the site's Crestline Avenue front property line or a range of 9' - 13' from the curb line.
- No single family home "fronts" to the proposed fence on the subject site since the home on the lot immediately east across Crestline Avenue fronts northward onto Hallmark Drive as does the home being developed on the subject site.
- The Board Administrator conducted a field visit of the site and surrounding area and noted one other fence above 4' high, which appeared to be located in a front yard setback – an approximately 6' high wood fence located immediately south of the subject site.
- The applicant submitted information beyond what was submitted with the original application (see Attachment A). This information included a letter (and related graphic) that provided additional details about the request.

#### **STAFF ANALYSIS**:

- This request focuses on constructing and maintaining a 7' 11" 8' 4" high board on board wood fence parallel to Crestline Avenue and a 7' 8" 8' 6" stone wall perpendicular to Crestline Avenue (with stone columns reaching 9' in height) to be located in the one of the site's two required front yards on a site being developed with a single family home Crestline Avenue. (No fence proposal is shown to be located in the site's Hallmark Drive required front yard).
- The subject site is located at the southwest corner of Hallmark Drive and Crestline Avenue. The site has two required front yards a 20' required front yard created by a platted building line along its shorter frontage (Crestline Avenue) and a 40' required front yard (created by a platted building line) along its longer frontage (Hallmark Drive). Regardless of how the site's Crestline Avenue frontage functions as a side yard on the property, it is a front yard nonetheless given that is it the shorter of the property's two street frontages. The site's longer Hallmark Drive frontage that functions as the property's front yard is also deemed a front yard in order to maintain continuity of the required front yards established by the lots west of the site fronting northward onto Hallmark Drive.
- Note that if the site's Crestline Drive frontage were approximately 10' longer, it would be deemed the property's side yard and the applicant would not be required to make an application to the board since a 9' high fence can be erected and maintained by right.
- The submitted site plan and elevation documents the location, height, and material of the fence over 4' in height in the Crestline Avenue required front yard. The site plan shows the fence to be approximately 80' in length parallel to Crestline and approximately 16' 20' in length perpendicular to Crestline Avenue on the north and south sides of the site in the required front yard; and to be located on 0' 4' from the Crestline Avenue front property line or 9' 13' from the curb line. The elevation shows that the proposed fence to be between 7' 8' 8' 6" in height with 9' stone columns, and materials to be either board on board parallel to Crestline Avenue or stone parallel to Hallmark Drive in the Crestline Avenue required front yard.
- No single family home "fronts" to the proposed fence on the subject site since the home on the lot immediately east across Crestline Avenue fronts northward onto Hallmark Drive as does the home being developed on the subject site.