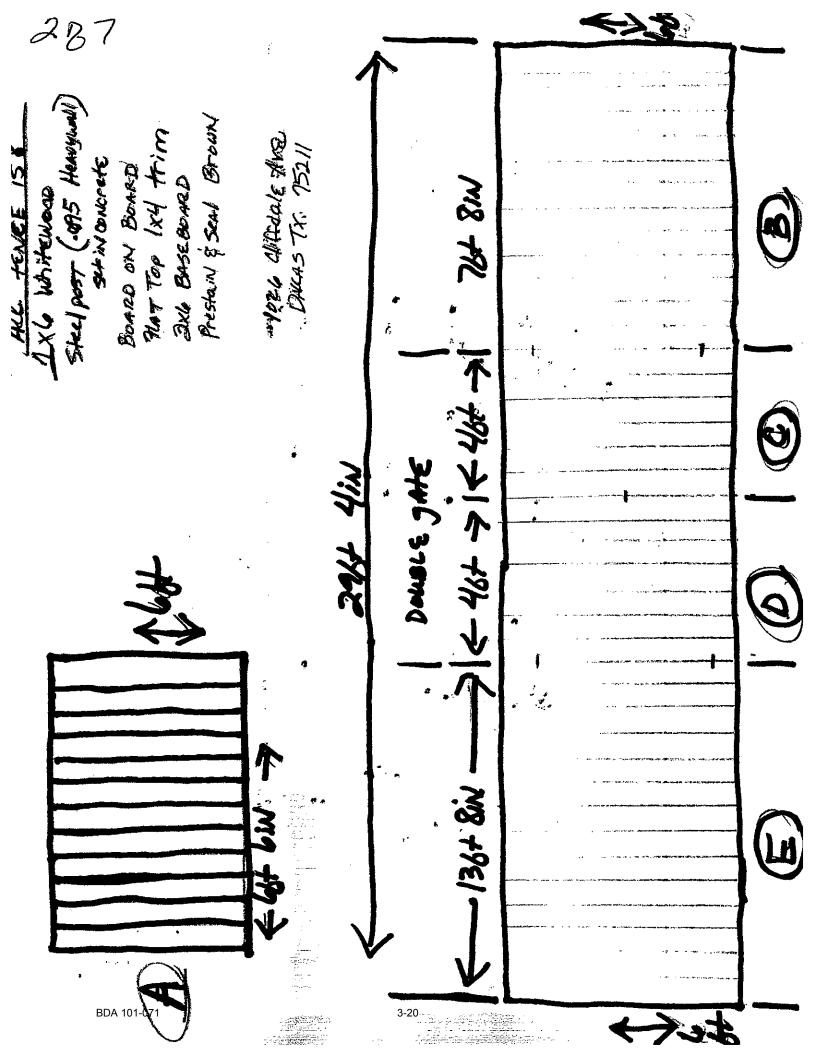

#### REQUEST:

A special exception to the fence height regulations of 5' is requested in conjunction with constructing and maintaining a 7' 11" – 8' 4" high board on board wood fence parallel to Crestline Avenue and a 7' 8" – 8' 6" stone wall perpendicular to Crestline Avenue (with stone columns reaching 9' in height) to be located in one of the site's two required front yards on a site being developed with a single family home – Crestline Avenue. (No fence proposal is shown to be located in the site's Hallmark Drive required front yard).

#### **GENERAL FACTS**:

- The subject site is located at the southwest corner of Hallmark Drive and Crestline Avenue. The site has two required front yards a 20' required front yard created by a platted building line along its shorter frontage (Crestline Avenue) and a 40' required front yard (created by a platted building line) along its longer frontage (Hallmark Drive). Regardless of how the site's Crestline Avenue frontage functions as a side yard on the property, it is a front yard nonetheless given that is it the shorter of the property's two street frontages. The site's longer Hallmark Drive frontage that functions as the property's front yard is also deemed a front yard to maintain continuity of the required front yards established by the lots west of the site fronting northward onto Hallmark Drive.
- The Dallas Development Code states that a person shall not erect or maintain a fence in a required yard more than 9' above grade, and additionally states that in all residential districts except multifamily districts, a fence may not exceed 4' above grade when located in the required front yard. The applicant has submitted a site plan and elevation indicating that the proposal in the 20' Crestline Avenue required front yard reaches a maximum height of 9'.
- The following additional information was gleaned from the submitted site plan:
  - The proposal located in the Crestline Avenue required front yard over 4' in height is approximately 80' in length parallel to the street and approximately 16' – 20' in length *perpendicular* to Crestline Avenue on the north and south sides of the site in the required front yard.
  - The proposal is shown to be located at a range of 0' 4' from the site's Crestline Avenue front property line or a range of 9' - 13' from the curb line.
- No single family home "fronts" to the proposed fence on the subject site since the home on the lot immediately east across Crestline Avenue fronts northward onto Hallmark Drive as does the home being developed on the subject site.
- The Board Administrator conducted a field visit of the site and surrounding area and noted one other fence above 4' high, which appeared to be located in a front yard setback – an approximately 6' high wood fence located immediately south of the subject site.
- The applicant submitted information beyond what was submitted with the original application (see Attachment A). This information included a letter (and related graphic) that provided additional details about the request.

#### **STAFF ANALYSIS**:

- This request focuses on constructing and maintaining a 7' 11" 8' 4" high board on board wood fence parallel to Crestline Avenue and a 7' 8" 8' 6" stone wall perpendicular to Crestline Avenue (with stone columns reaching 9' in height) to be located in the one of the site's two required front yards on a site being developed with a single family home Crestline Avenue. (No fence proposal is shown to be located in the site's Hallmark Drive required front yard).
- The subject site is located at the southwest corner of Hallmark Drive and Crestline Avenue. The site has two required front yards a 20' required front yard created by a platted building line along its shorter frontage (Crestline Avenue) and a 40' required front yard (created by a platted building line) along its longer frontage (Hallmark Drive). Regardless of how the site's Crestline Avenue frontage functions as a side yard on the property, it is a front yard nonetheless given that is it the shorter of the property's two street frontages. The site's longer Hallmark Drive frontage that functions as the property's front yard is also deemed a front yard in order to maintain continuity of the required front yards established by the lots west of the site fronting northward onto Hallmark Drive.
- Note that if the site's Crestline Drive frontage were approximately 10' longer, it would be deemed the property's side yard and the applicant would not be required to make an application to the board since a 9' high fence can be erected and maintained by right.
- The submitted site plan and elevation documents the location, height, and material of the fence over 4' in height in the Crestline Avenue required front yard. The site plan shows the fence to be approximately 80' in length parallel to Crestline and approximately 16' 20' in length perpendicular to Crestline Avenue on the north and south sides of the site in the required front yard; and to be located on 0' 4' from the Crestline Avenue front property line or 9' 13' from the curb line. The elevation shows that the proposed fence to be between 7' 8' 8' 6" in height with 9' stone columns, and materials to be either board on board parallel to Crestline Avenue or stone parallel to Hallmark Drive in the Crestline Avenue required front yard.
- No single family home "fronts" to the proposed fence on the subject site since the home on the lot immediately east across Crestline Avenue fronts northward onto Hallmark Drive as does the home being developed on the subject site.

- The Board Administrator conducted a field visit of the site and surrounding area and noted one other fence above four (4) feet high which appeared to be located in a front yard setback – an approximately 6' high wood fence located immediately south of the subject site.
- As of August 8, 2011, no letters have been submitted in support or opposition to the request.
- The applicant has the burden of proof in establishing that the special exception to the fence height regulations of 5' (whereby the proposal would reach a maximum of 9' in height in the site's Crestline Avenue required front yard) will not adversely affect neighboring property.
- Granting this special exception of 5' with a condition imposed that the
  applicant complies with the submitted site plan and elevation would assure
  that the proposal exceeding 4' in height in the Crestline Avenue required front
  yard would be constructed and maintained in the location and of the heights
  and materials as shown on these documents.