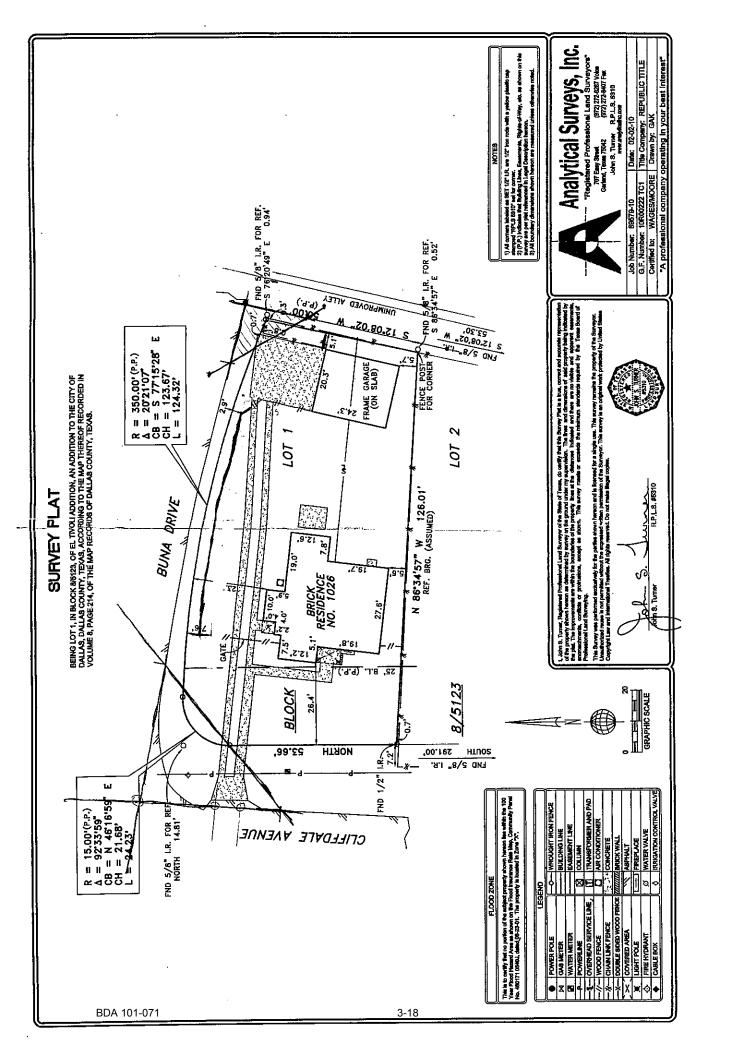

| and for pallas County, Texas                                     |

(Rev. 08-20-09)

### **Building Official's Report**

I hereby certify that JAMES MOORE

did submit a request for a special exception to the fence height regulations

at 1026 Cliffdale Avenue

BDA101-071. Application of James Moore for a special exception to the fence height regulations at 1026 Cliffdale Avenue. This property is more fully described as Lot 1 in city block 8/5123 and is zoned R-7.5(A), which limits the height of a fence in the front yard to 4 feet. The applicant proposes to construct an 8 foot high fence in a required front yard setback, which will require a 4 foot special exception to the fence regulation.

Sincerely,

Batsheba antebi, Building Official

# City of Dallas Zoning



1 of 2





102L CHROLE AVE DAWAS TX 75211







487

BDA 101-071



# Notification List of Property Owners

# BDA101-071

# 24 Property Owners Notified

| Label #  | # Addres     | s            | Owner                              |
|----------|--------------|--------------|------------------------------------|
| 1        | 1026         | CLIFFDALE    | WAGES KEVIN J                      |
| 2        | 1011         | CLIFFDALE    | RODRIGUEZ JOSE ALEJANDRO           |
| 3        | 1015         | CLIFFDALE    | GOMEZ ISIDORO & SARA               |
| 4        | 1022         | CLIFFDALE    | VASQUEZ EVARISTO H & HERMILA M     |
| 5        | 1018         | CLIFFDALE    | REYNA ROBERTO                      |
| 6        | 1012         | CLIFFDALE    | HOOKS V BENJAMIN                   |
| 7        | 27