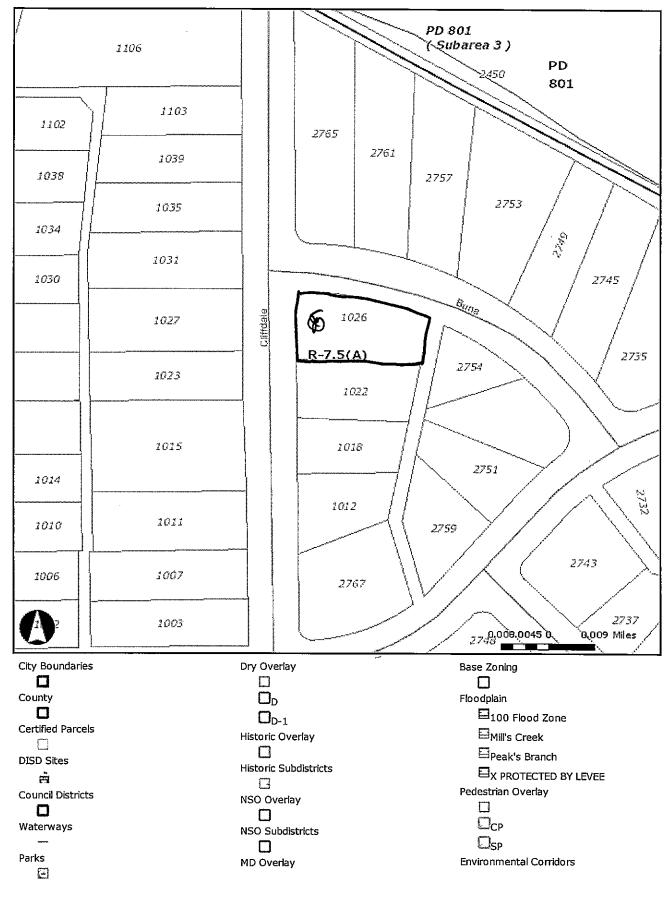

#### ZONING BOARD OF ADJUSTMENT, PANEL C MONDAY, AUGUST 15, 2011 AGENDA

| BRIEFING                | 5ES                                                                                                                                                      | 11:00 A.M. |
|-------------------------|----------------------------------------------------------------------------------------------------------------------------------------------------------|------------|
| LUNCH<br>PUBLIC HEARING | COUNCIL CHAMBERS, 1500 MARILLA STREET                                                                                                                    | 1:00 P.M.  |
|                         | David Cossum, Assistant Director<br>Steve Long, Board Administrator                                                                                      |            |
|                         | MISCELLANEOUS ITEM                                                                                                                                       |            |
|                         | Approval of the <b>Monday, June 13, 2011</b> Board of Adjustment Public Hearing Minutes                                                                  | M1         |
|                         | UNCONSTESTED CASES                                                                                                                                       |            |
| BDA 101-065             | 4360 Hallmark Drive  REQUEST: Application of Lee Williams represented by Rob Baldwin, for a special exception to the fence height regulations            | 1          |
| BDA 101-066             | 2002 Idaho Avenue  REQUEST: Application of Ruby Taylor, represented by Steve Myers, for a variance to the front yard setback regulations                 | 2          |
| BDA 101-071             | 1026 Cliffdale Avenue  REQUEST: Application of James Moore for a special exception to the fence height regulations                                       | 3          |
|                         | REGULAR CASE                                                                                                                                             |            |
| BDA 101-072             | 3003 S. Buckner Boulevard  REQUEST: Application of Mohammed I. Sultan, represented by Mohammed Kamal, for variances to the side yard setback regulations | 4          |