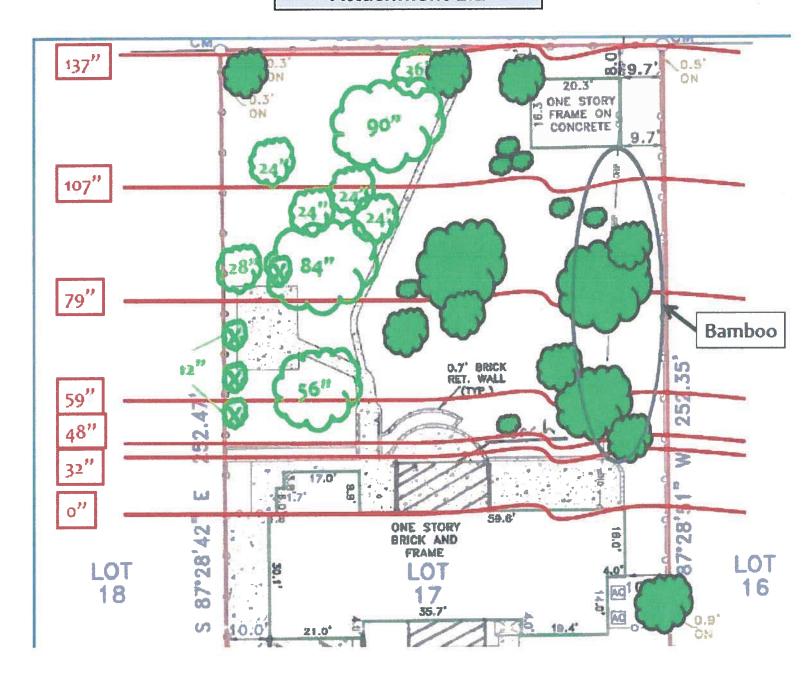

# BOARD OF ADJUSTMENT, PANEL A TUESDAY, JANUARY 17, 2012 AGENDA

| BRIEFING       | BRIEFING 5/E/S<br>LUNCH                                                                                                                                                          |           |  |  |
|----------------|----------------------------------------------------------------------------------------------------------------------------------------------------------------------------------|-----------|--|--|
| PUBLIC HEARING | COUNCIL CHAMBERS, 1500 MARILLA STREET                                                                                                                                            | 1:00 P.M. |  |  |
|                | David Cossum, Assistant Director Steve Long, Board Administrator                                                                                                                 |           |  |  |
|                | MISCELLANEOUS ITEM                                                                                                                                                               |           |  |  |
|                | Approval of the <b>Tuesday, November 15, 2011</b> Board of Adjustment Public Hearing Minutes                                                                                     | M1        |  |  |
|                | UNCONSTESTED CASES                                                                                                                                                               |           |  |  |
| BDA 112-006    | 4929 Royal Lane REQUEST: Application of Mark Sharp for a special exception to the fence height regulations                                                                       | 1         |  |  |
| BDA 112-011    | 908 S. Riverfront Boulevard  REQUEST: Application of Bruce Myers, represented by Audra Buckley, for a special exception to the off-street parking regulations                    | 2         |  |  |
| REGULAR CASES  |                                                                                                                                                                                  |           |  |  |
| BDA 112-001    | 2611 Worthington Street (aka 2723 McKinney Avenue) REQUEST: Application of Johnny Lee, represented by Rob Baldwin, for a special exception to the visual obstruction regulations | 3         |  |  |
| BDA 112-002    | 1340 Highland Road  REQUEST: Application of K. Michael King for a variance to the front yard setback regulations                                                                 | 4         |  |  |