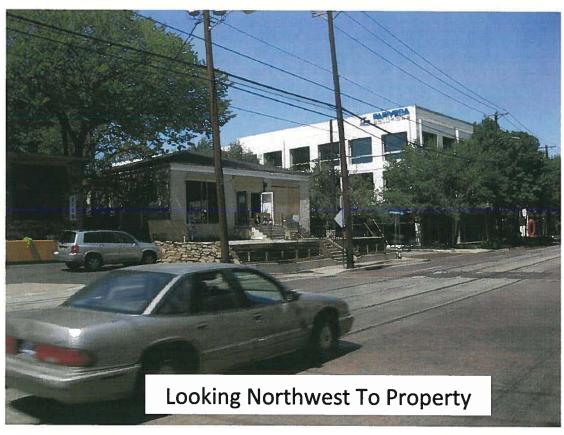

Warwick Melrose Hotel NANCY WEINBERGER DOUG WOODHOUSE

www.oaklawncommittee.org

December 7, 2011

Rob Baldwin Baldwin Associates LLC 3904 Elm Street - Suite B Dallas, Texas 75226 214.729-7949 (cell) Rob@baldwinplanning.com

RE: BDA 112-001 2611 Worthington

Dear Mr. Baldwin:

At its December meeting, the Oak Lawn Committee voted to support the applicant's request for a variance to allow a decorative iron fence to encroach into a site visibility triangle. Because of the existing retaining wall, we do not see a problem with placing an open iron fence on it.

Thank you for your excellent presentation.

Sincerely,

Rob Elmore President

cc: Honorable Angela Hunt

Mr. Joe Alcantar Dr. Bill Peterson Mr. Frank Stich

P.O. Box 190912, Dallas, Texas 75219

# BDA 112-001











BDA 112-001







# Notification List of Property Owners

## BDA112-001

## 13 Property Owners Notified

| Label # | Address |                | Owner                                 |
|---------|---------|----------------|---------------------------------------|
| 1       | 2611    | WORTHINGTON ST | PARK CITIES BANK                      |
| 2       | 2714    | MCKINNEY AVE   | PASHA & SINA INC                      |
| 3       | 2720    | MCKINNEY AVE   | HEIDARI MOHSEN C/O SAN FRANCISCO ROSE |
| 4       | 2710    | MCKINNEY AVE   | AJP PROPERTIES                        |
| 5       | 2811    | MCKINNEY AVE   | 2811 MCKINNEY LTD                     |
| 6       | 2701    | MCKINNEY AVE   | STORY HERBERT B JR                    |
| 7       | 2614    | BOLL ST        | LONGCRIER MICHAEL C