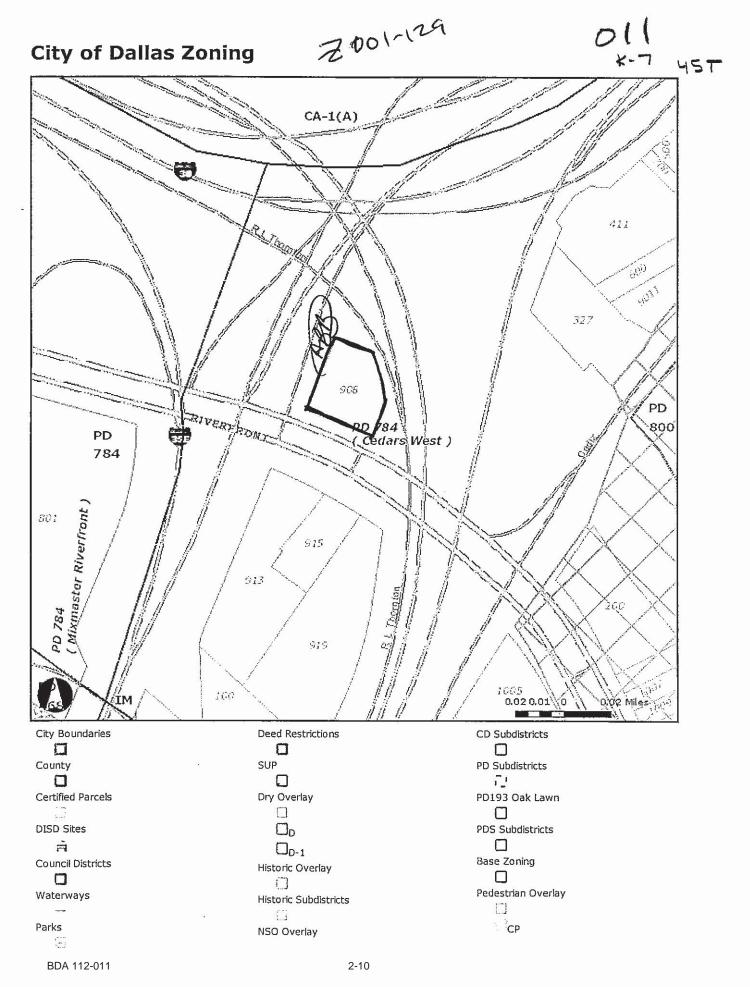

TMENT |

# **Building Official's Report**

I hereby certify that

Bruce Myers

represented by

Audra Buckley

did submit a request

for a special exception to the parking regulations

af

908 S. Riverfront Blvd.

BDA112-011. Application of Bruce Myers represented by Audra Buckley for a special exception to the parking regulations at 908 S. Riverfront Blvd. This property is more fully described as lot 1 in city block 7334 and is zoned PD-784, which requires parking to be provided. The applicant proposes to construct a nonresidential structure for a restaurant without drive-in or drive-through service use and provide 38 of the required 46 parking spaces, which will require an 8 space special exception (18% reduction) to the parking regulation.

Sincerely,

Lloyd Denman, Building Official





SOf of S, zells G. DaisM Þf 65 82Se Y exxe T, sells G 2585. 383. þf 5 2585. 383. þf 5

TV3R40.E470 OEVELOPAGNT

DEVELOPMENT

VICINITY MAP

SCALE: 1 IN. = 20 FT. 20 0 10 20

LAND AREA: 24,689.80 SF (0.5868 AC) RIVERFRONT CAFE SITE PLAN FLOOR AREA: 4573,61 SF LOT COVERAGE: 18.5%

CITY OF DALLAS R.O.W.

CASE NUMBER:

RIVERFRONT CAFE SITE PLAN SCALE: 1" = 20"-0"

11/11/11



.86721 3 .75,67.60 N

2-11

# Reason for the Request

#### LAND USE:

The subject site is developed with a 4,573.61 sq. ft. restaurant with surface parking. The areas adjoining the site on all sides are City of Dallas right-of-way.

# Zoning:

Site and Surrounding Zoning: PD 784 Trinity River Corridor Special Purpose District. Property does lie within and is surrounded by Flood Zones AE and Zone X (protected by levee).