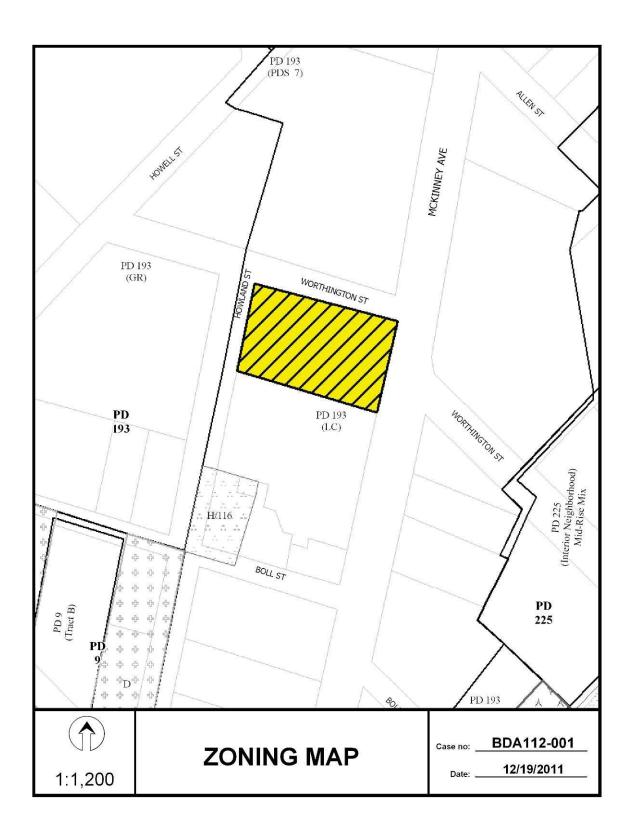

ction Department Engineering Division Assistant Director submitted a review comment sheet marked "Recommends that this be denied" commenting "Based on site visit, there is not adequate visibility."
- The applicant has the burden of proof in establishing how granting the request for a special exception to the visual obstruction regulations will not constitute a traffic hazard.
- If the Board chooses to grant this request, subject to compliance with the submitted site plan/elevation, the items shown on this document (in this case, what is

BDA 112-001 3-3

represented as an "existing retaining wall with planting;" a 1.1' high "wood deck;" and a 3.5' high "wrought iron fence") would be "excepted" into the 45' visibility triangle at the intersection of Worthington Street and McKinney Avenue.





# Baldwin Associates

December 16, 2011

Mr. Steve Long Board of Adjustment Administrator City of Dallas 1500 Marilla Dallas, TX 75201

Re: BDA 112-001 – 2611 Worthington (aka 2723 McKinney Avenue)

Dear Steve,

This firm represents the owner of the property known as both 2611 Worthington and 2723 McKinney Avenue in their request for permission to install an open decorative iron fence in a sight visibility triangle at the corner of Worthington and McKinney Avenue. This is a single property, but has two addresses. The property is located at the southwest corner of the intersection of McKinney Avenue and Worthington Street. There are three (3) buildings on the property; one of which was recently renovated for a restaurant with outside dining facing McKinney Avenue. The recently renovated