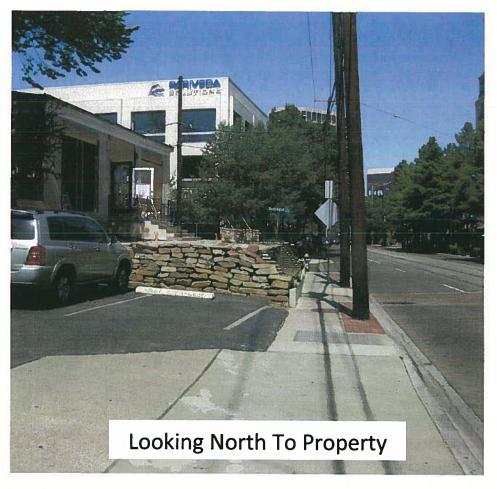

CH Warwick Melrose Hotel NANCY WEINBERGER DOUG WOODHOUSE

www.oaklawncommittee.org

December 7, 2011

Rob Baldwin Baldwin Associates LLC 3904 Elm Street - Suite B Dallas, Texas 75226 214.729-7949 (cell) Rob@baldwinplanning.com

RE: BDA 112-001 2611 Worthington

Dear Mr. Baldwin:

At its December meeting, the Oak Lawn Committee voted to support the applicant's request for a variance to allow a decorative iron fence to encroach into a site visibility triangle. Because of the existing retaining wall, we do not see a problem with placing an open iron fence on it.

Thank you for your excellent presentation.

Sincerely,

Rob Elmore President

cc: Honorable Angela Hunt

Mr. Joe Alcantar Dr. Bill Peterson Mr. Frank Stich

P.O. Box 190912, Dallas, Texas 75219

# BDA 112-001











BDA 112-001







# Notification List of Property Owners

## BDA112-001

## 13 Property Owners Notified

| Label # | Address |                | Owner                                 |
|---------|---------|----------------|---------------------------------------|
| 1       | 2611    | WORTHINGTON ST | PARK CITIES BANK                      |
| 2       | 2714    | MCKINNEY AVE   | PASHA & SINA INC                      |
| 3       | 2720    | MCKINNEY AVE   | HEIDARI MOHSEN C/O SAN FRANCISCO ROSE |
| 4       | 2710    | MCKINNEY AVE   | AJP PROPERTIES                        |
| 5       | 2811    | MCKINNEY AVE   | 2811 MCKINNEY LTD                     |
| 6       | 2701    | MCKINNEY AVE   | STORY HERBERT B JR                    |
| 7       | 2614    | BOLL ST        | LONGCRIER MICHAEL C