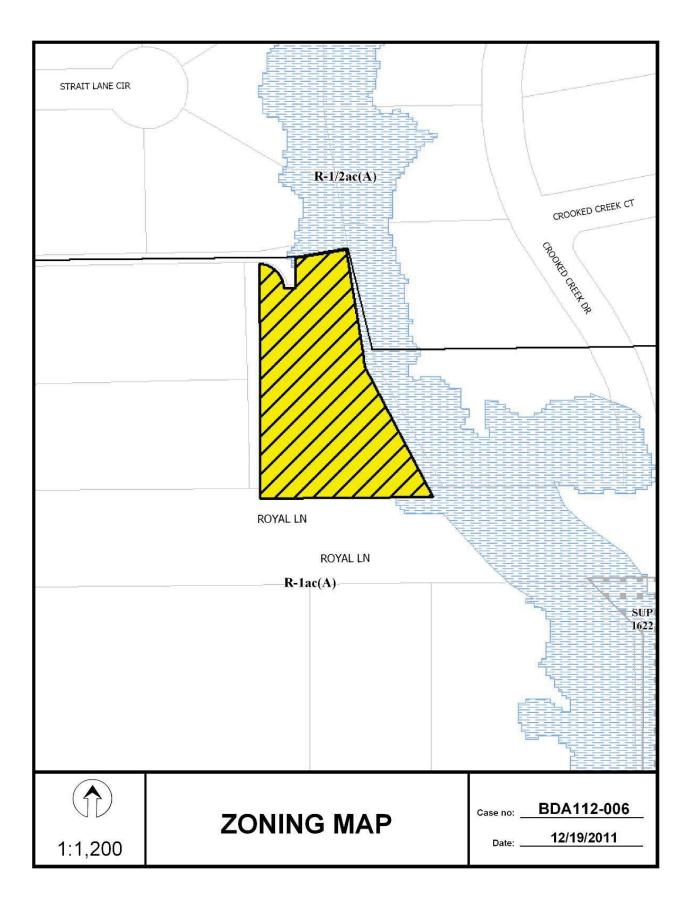

## **BUILDING OFFICIAL'S REPORT:**

Application of Mark Sharp for a special exception to the fence height regulations at 4929 Royal Lane. This property is more fully described as Lot 3 in City Block 5503 and is zoned R-1ac(A), which limits the height of a fence in the front yard to 4 feet. The applicant proposes to construct an 8 foot 6 inch high fence, which will require a special exception of 4 feet 6 inches.

**LOCATION:** 4929 Royal Lane

**APPLICANT:** Mark Sharp

# Zoning:

Site: R-1ac(A) (Single family district 1 acre)
North: R-1ac(A) (Single family district 1 acre)
South: R-1ac(A) (Single family district 1 acre)
East: R-1ac(A) (Single family district 1 acre)
West: R-1ac(A) (Single family district 1 acre)