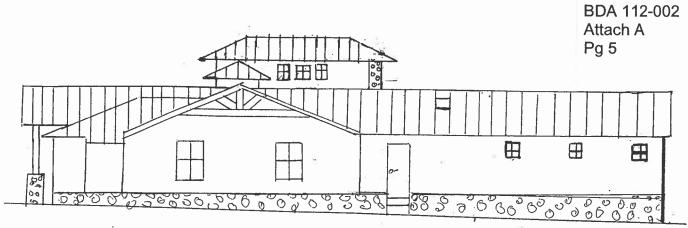

## **BUILDING OFFICIAL'S REPORT:**

Application of Mark Sharp for a special exception to the fence height regulations at 4929 Royal Lane. This property is more fully described as Lot 3 in City Block 5503 and is zoned R-1ac(A), which limits the height of a fence in the front yard to 4 feet. The applicant proposes to construct an 8 foot 6 inch high fence, which will require a special exception of 4 feet 6 inches.

# **REQUEST:**

• A special exception to the fence height regulations of 4' 6" is requested in conjunction with maintaining an approximately 7' 9" high brick wall with 8' 6" high brick columns and maintaining a 6' high open wrought iron gate in the site's 40' front yard setback on a site developed with a single family home.

# **GENERAL FACTS**:

- The Dallas Development Code states that a fence may not exceed 4' above grade when located in the required front yard in all residential districts except multifamily districts.
  - The applicant has submitted a site plan/elevation document and gate elevation indicating a fence/column/gate in the site's front yard setback that reaches a maximum height of 8' 6".
- The following additional information was gleaned from the submitted site plan/elevation:

- The fence is shown to be approximately 170' in length mostly parallel to the street with a recessed entry gate.
- The fence is shown to be located at a range of approximately 0' 16' from the property line or at a range of approximately 12' 28' from the pavement line; and the gate is shown to be located approximately 15' from the property line or approximately 31' from the pavement line.
- The proposal is located on the site where one single family home has frontage, a
  property that appears to have a 6.5' high open iron fence with masonry base with no
  recorded BDA history in its front yard setback.
- The Board Administrator conducted a field visit of the site and surrounding area and noted the following additional fences above four feet high in the immediate area (approximately 500 feet east and west from the site), which appeared to be located in the front yard setback. (Note that these locations and dimensions are approximations):
  - a 9' high solid wood fence immediately west of the site; and
  - a 6.5' high solid stucco fence immediately southwest of the site.

## **STAFF ANALYSIS**:

- The request focuses on maintaining an approximately 7' 9" high brick wall with 8' 6" high brick columns and maintaining a 6' high open wrought iron gate in the site's 40' front yard setback on a site developed with a single family home.
- A site plan/elevation document and gate elevation has been submitted indicating a proposal that reaches a maximum height of 8' 6". The site plan represents that the fence is about 170' in length mostly parallel to the street. The site plan represents that the fence is located at a range of approximately 0' 16' from the property line or at a range of approximately 12' 28' from the pavement line; and the gate is approximately 15' from the property line or approximately 31' from the pavement line.

- The proposal is located on the site where one single family home has frontage, a property that appears to have a 6.5' high open iron fence with masonry base with no recorded BDA history in its front yard setback.
- The Board Administrator conducted a field visit of the site and surrounding area and noted the following additional fences above four feet high in the immediate area (approximately 500 feet east and west from the site) which appeared to be located in the front yard setback. (Note that these locations and dimensions are approximations):
  - a 9' high solid wood fence immediately west of the site; and
  - a 6.5' high solid stucco fence immediately southwest of the site.
  - (There was no recorded BDA history for either of these fences).
- As of January 9, 2012, no letters had been submitted to staff in support or in opposition to the application.
- The applicant has the burden of proof in establishing that the special exception to the fence height regulations (whereby the proposal/existing fence that reaches 8' 6" in height) does not adversely affect neighboring property.
- Granting this special exception of 4' 6" with a condition imposed that the applicant complies with the submitted site plan/elevation document and gate elevation would assure that the proposal/existing fence/gates would be maintained in the location and of the heights and materials as shown on these documents.