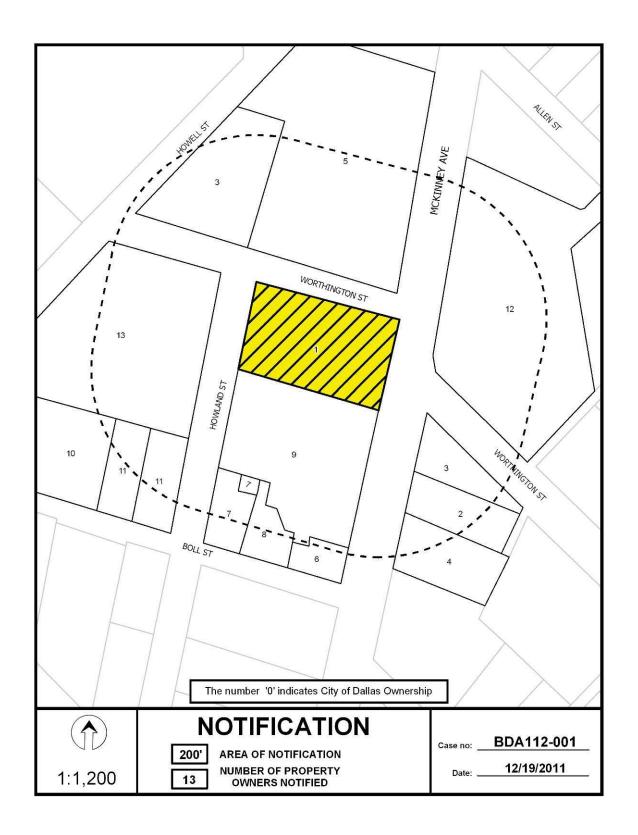

# BOARD OF ADJUSTMENT, PANEL A TUESDAY, JANUARY 17, 2012 AGENDA

| BRIEFING       | BRIEFING 5/E/S<br>LUNCH                                                                                                                                                          |           |  |  |
|----------------|----------------------------------------------------------------------------------------------------------------------------------------------------------------------------------|-----------|--|--|
| PUBLIC HEARING | COUNCIL CHAMBERS, 1500 MARILLA STREET                                                                                                                                            | 1:00 P.M. |  |  |
|                | David Cossum, Assistant Director Steve Long, Board Administrator                                                                                                                 |           |  |  |
|                | MISCELLANEOUS ITEM                                                                                                                                                               |           |  |  |
|                | Approval of the <b>Tuesday, November 15, 2011</b> Board of Adjustment Public Hearing Minutes                                                                                     | M1        |  |  |
|                | UNCONSTESTED CASES                                                                                                                                                               |           |  |  |
| BDA 112-006    | 4929 Royal Lane REQUEST: Application of Mark Sharp for a special exception to the fence height regulations                                                                       | 1         |  |  |
| BDA 112-011    | 908 S. Riverfront Boulevard  REQUEST: Application of Bruce Myers, represented by Audra Buckley, for a special exception to the off-street parking regulations                    | 2         |  |  |
| REGULAR CASES  |                                                                                                                                                                                  |           |  |  |
| BDA 112-001    | 2611 Worthington Street (aka 2723 McKinney Avenue) REQUEST: Application of Johnny Lee, represented by Rob Baldwin, for a special exception to the visual obstruction regulations | 3         |  |  |
| BDA 112-002    | 1340 Highland Road  REQUEST: Application of K. Michael King for a variance to the front yard setback regulations                                                                 | 4         |  |  |