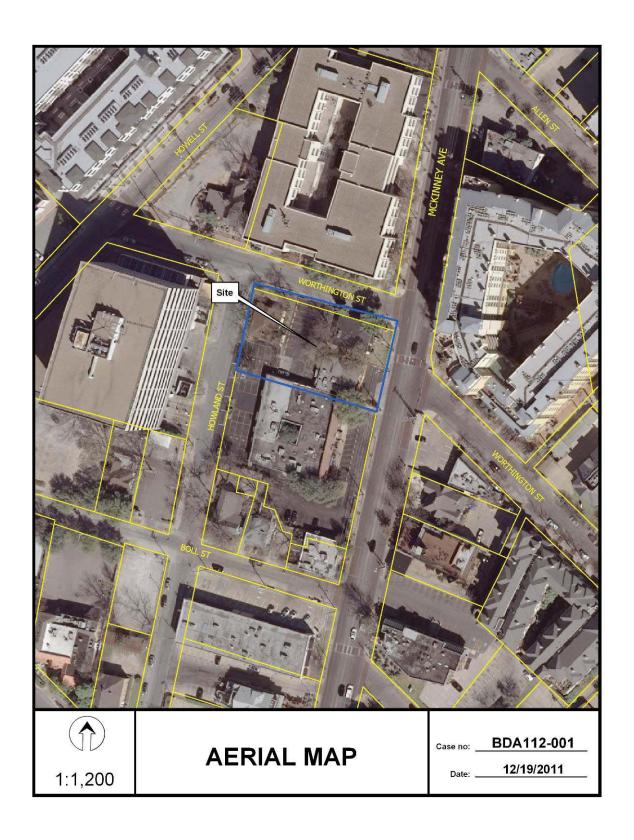

ion Department Engineering Division Assistant Director submitted a review comment sheet marked "Recommends that this be denied" commenting "Based on site visit, there is not adequate visibility."
- The applicant has the burden of proof in establishing how granting the request for a special exception to the visual obstruction regulations will not constitute a traffic hazard.
- If the Board chooses to grant this request, subject to compliance with the submitted site plan/elevation, the items shown on this document (in this case, what is

BDA 112-001 3-3

represented as an "existing retaining wall with planting;" a 1.1' high "wood deck;" and a 3.5' high "wrought iron fence") would be "excepted" into the 45' visibility triangle at the intersection of Worthington Street and McKinney Avenue.





# Baldwin Associates

December 16, 2011

Mr. Steve Long Board of Adjustment Administrator City of Dallas 1500 Marilla Dallas, TX 75201

Re: BDA 112-001 – 2611 Worthington (aka 2723 McKinney Avenue)

Dear Steve,

This firm represents the owner of the property known as both 2611 Worthington and 2723 McKinney Avenue in their request for permission to install an open decorative iron fence in a sight visibility triangle at the corner of Worthington and McKinney Avenue. This is a single property, but has two addresses. The property is located at the southwest corner of the intersection of McKinney Avenue and Worthington Street. There are three (3) buildings on the property; one of which was recently renovated for a restaurant with outside dining facing McKinney Avenue. The recently renovated b