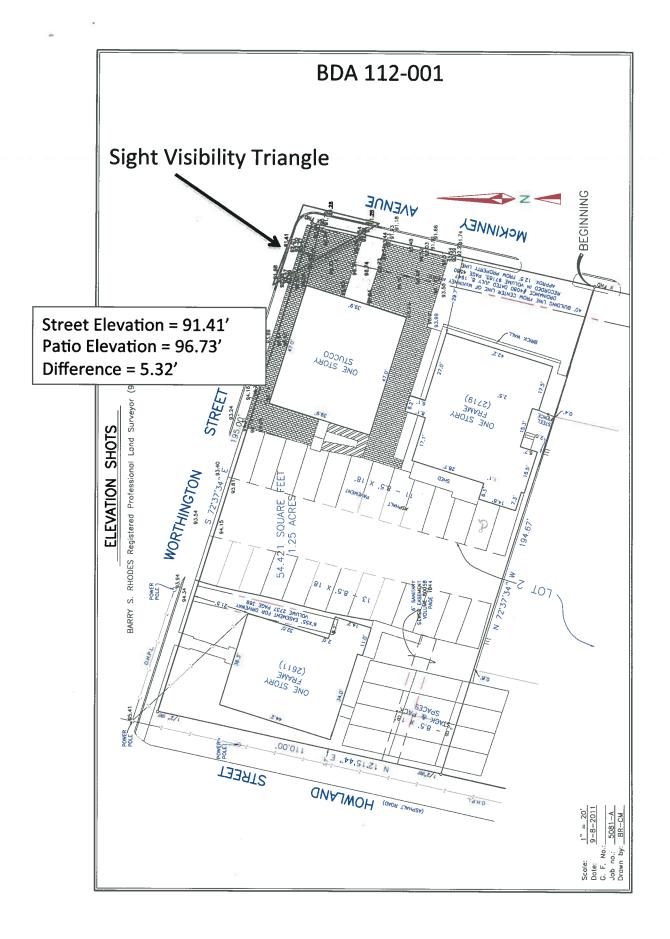

SKIDMORE FRANK STICH Warwick Melrose Hotel NANCY WEINBERGER DOUG WOODHOUSE

www.oaklawncommittee.org

December 7, 2011

Rob Baldwin Baldwin Associates LLC 3904 Elm Street - Suite B Dallas, Texas 75226 214.729-7949 (cell) Rob@baldwinplanning.com

RE: BDA 112-001 2611 Worthington

Dear Mr. Baldwin:

At its December meeting, the Oak Lawn Committee voted to support the applicant's request for a variance to allow a decorative iron fence to encroach into a site visibility triangle. Because of the existing retaining wall, we do not see a problem with placing an open iron fence on it.

Thank you for your excellent presentation.

Sincerely,

Rob Elmore President

cc: Honorable Angela Hunt

Mr. Joe Alcantar Dr. Bill Peterson Mr. Frank Stich

P.O. Box 190912, Dallas, Texas 75219

# BDA 112-001











BDA 112-001







# Notification List of Property Owners

## BDA112-001

## 13 Property Owners Notified

| Label # | Address |                | Owner                                 |
|---------|---------|----------------|---------------------------------------|
| 1       | 2611    | WORTHINGTON ST | PARK CITIES BANK                      |
| 2       | 2714    | MCKINNEY AVE   | PASHA & SINA INC                      |
| 3       | 2720    | MCKINNEY AVE   | HEIDARI MOHSEN C/O SAN FRANCISCO ROSE |
| 4       | 2710    | MCKINNEY AVE   | AJP PROPERTIES                        |
| 5       | 2811    | MCKINNEY AVE   | 2811 MCKINNEY LTD                     |
| 6       | 2701    | MCKINNEY AVE   | STORY HERBERT B JR                    |
| 7       | 2614    | BOLL ST        | LONGCRIER MICHAEL