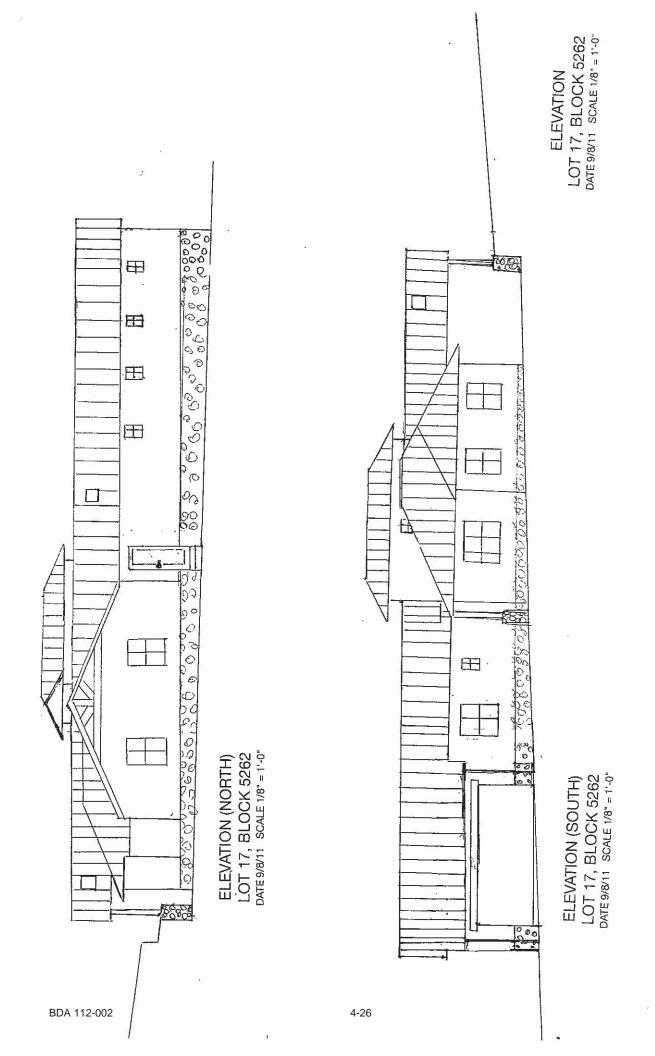

## **BUILDING OFFICIAL'S REPORT:**

Application of Mark Sharp for a special exception to the fence height regulations at 4929 Royal Lane. This property is more fully described as Lot 3 in City Block 5503 and is zoned R-1ac(A), which limits the height of a fence in the front yard to 4 feet. The applicant proposes to construct an 8 foot 6 inch high fence, which will require a special exception of 4 feet 6 inches.

**LOCATION:** 4929 Royal Lane

**APPLICANT:** Mark Sharp

# **REQUEST:**

• A special exception to the fence height regulations of 4' 6" is requested in conjunction with maintaining an approximately 7' 9" high brick wall with 8' 6" high brick columns and maintaining a 6' high open wrought iron gate in the site's 40' front yard setback on a site developed with a single family home.

# **GENERAL FACTS**:

- The Dallas Development Code states that a fence may not exceed 4' above grade when located in the required front yard in all residential districts except multifamily districts.
  - The applicant has submitted a site plan/elevation document and gate elevation indicating a fence/column/gate in the site's front yard setback that reaches a maximum height of 8' 6".
- The following additional information was gleaned from the submitted site plan/elevation:

- The fence is shown to be approximately 170' in length mostly parallel to the street with a recessed entry gate.
- The fence is shown to be located at a range of approximately 0' 16' from the property line or at a range of approximately 12' 28' from the pavement line; and the gate is shown to be located approximately 15' from the property line or approximately 31' from the pavement line.
- The proposal is located on the site where one single family home has frontage, a
  property that appears to have a 6.5' high open iron fence with masonry base with no
  recorded BDA history in its front yard setback.
- The Board Administrator conducted a field visit of the site and surrounding area and noted the following additional fences above four feet high in the immediate area (approximately 500 feet east and west from the site), which appeared to be located in the front yard setback. (Note that these locations and dimensions are approximations):
  - a 9' high solid wood fence immediately west of the site; and
  - a 6.5' high solid stucco fence immediately southwest of the site.