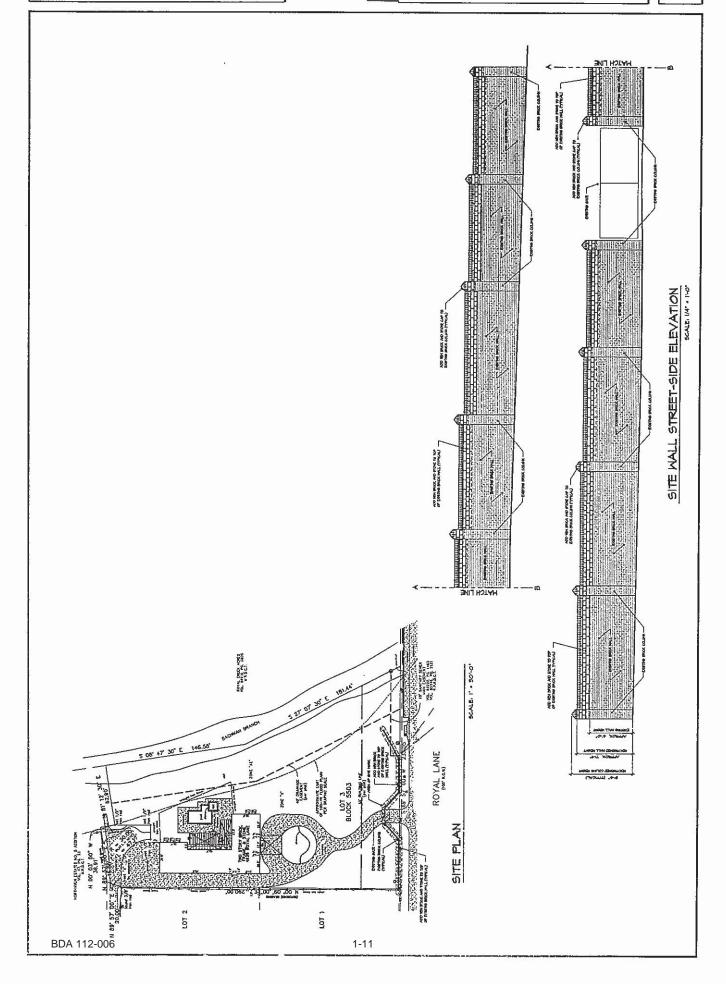

## **BUILDING OFFICIAL'S REPORT:**

Application of Mark Sharp for a special exception to the fence height regulations at 4929 Royal Lane. This property is more fully described as Lot 3 in City Block 5503 and is zoned R-1ac(A), which limits the height of a fence in the front yard to 4 feet. The applicant proposes to construct an 8 foot 6 inch high fence, which will require a special exception of 4 feet 6 inches.

# **REQUEST:**

• A special exception to the fence height regulations of 4' 6" is requested in conjunction with maintaining an approximately 7' 9" high brick wall with 8' 6" high brick columns and maintaining a 6' high open wrought iron gate in the site's 40' front yard setback on a site developed with a single family home.

# **GENERAL FACTS**:

- The Dallas Development Code states that a fence may not exceed 4' above grade when located in the required front yard in all residential districts except multifamily districts.
  - The applicant has submitted a site plan/elevation document and gate elevation indicating a fence/column/gate in the site's front yard setback that reaches a maximum height of 8' 6".
- The following additional information was gleaned from the submitted site plan/elevation:

- The fence is shown to be approximately 170' in length mostly parallel to the street with a recessed entry gate.
- The fence is shown to be located at a range of approximately 0' 16' from the property line or at a range of approximately 12' 28' from the pavement line; and the gate is shown to be located approximately 15' from the property line or approximately 31' from the pavement line.
- The proposal is located on the site where one single family home has frontage, a
  property that appears to have a 6.5' high open iron fence with masonry base with no
  recorded BDA history in its front yard setback.
- The Board Administrator conducted a field visit of the site and surrounding area and noted the following additional fences above four feet high in the immediate area (approximately 500 feet east and west from the site), which appeared to be located in the front yard setback. (Note that these locations and dimensions are approximations):
  - a 9' high solid wood fence immediately west of the site; and
  - a 6.5' high solid stucco fence immediately southwest of the site.

## **STAFF ANALYSIS**:

- The request focuses on maintaining an approximately 7' 9" high brick wall with 8' 6" high brick columns and maintaining a 6' high open wrought iron gate in the site's 40' front yard setback on a site developed with a single family home.
- A site plan/elevation document and gate elevation has been submitted indicating a proposal that reaches a maximum height of 8' 6". The site plan represents that the fence is about 170' in length mostly parallel to the street. The site plan represents that the fence is located at a range of approximately 0' 16' from the property line or at a range of approximately 12' 28' from the pavement line; and the gate is approximately 15' from the property line or approximately 31' from the pavement line.

- The proposal is located on the site where one single family home has frontage, a property that appears to have a 6.5' high open iron fence with masonry base with no recorded BDA history in its front yard setback.
- The Board Administrator conducted a field visit of the site and surrounding area and noted the following additional fences above four feet high in the immediate area (approximately 500 feet east and west from the site) which appeared to be located in the front yard setback. (Note that these locations and dimensions are approximations):
  - a 9' high solid wood fence immediately west of the site; and
  - a 6.5' high solid stucco fence immediately southwest of the site.
  - (There was no recorded BDA history for either of these fences).
- As of January 9, 2012, no letters had been submitted to staff in support or in opposition to the application.
- The applicant has the burden of proof in establishing that the special exception to the fence height regulations (whereby the proposal/existing fence that reaches 8' 6" in height) does not adversely affect neighboring property.
- Granting this special exception of 4' 6" with a condition imposed that the applicant complies with the submitted site plan/elevation document and gate elevation would assure that the proposal/existing fence/gates would be maintained in the location and of the heights and materials as shown on these documents.