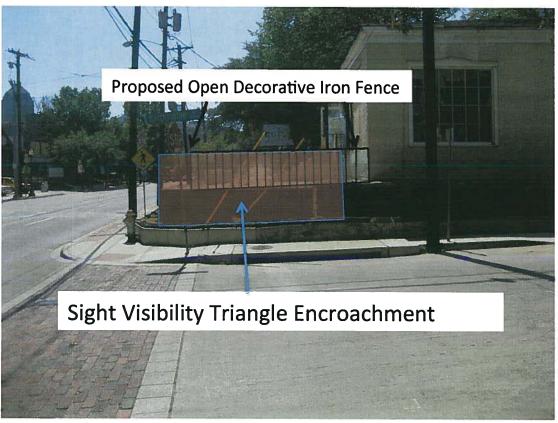

DMORE FRANK STICH Warwick Melrose Hotel NANCY WEINBERGER DOUG WOODHOUSE

www.oaklawncommittee.org

December 7, 2011

Rob Baldwin Baldwin Associates LLC 3904 Elm Street - Suite B Dallas, Texas 75226 214.729-7949 (cell) Rob@baldwinplanning.com

RE: BDA 112-001 2611 Worthington

Dear Mr. Baldwin:

At its December meeting, the Oak Lawn Committee voted to support the applicant's request for a variance to allow a decorative iron fence to encroach into a site visibility triangle. Because of the existing retaining wall, we do not see a problem with placing an open iron fence on it.

Thank you for your excellent presentation.

Sincerely,

Rob Elmore President

cc: Honorable Angela Hunt

Mr. Joe Alcantar Dr. Bill Peterson Mr. Frank Stich

P.O. Box 190912, Dallas, Texas 75219

# BDA 112-001











BDA 112-001







# Notification List of Property Owners

## BDA112-001

## 13 Property Owners Notified

| Label # | Address |                | Owner                                 |
|---------|---------|----------------|---------------------------------------|
| 1       | 2611    | WORTHINGTON ST | PARK CITIES BANK                      |
| 2       | 2714    | MCKINNEY AVE   | PASHA & SINA INC                      |
| 3       | 2720    | MCKINNEY AVE   | HEIDARI MOHSEN C/O SAN FRANCISCO ROSE |
| 4       | 2710    | MCKINNEY AVE   | AJP PROPERTIES                        |
| 5       | 2811    | MCKINNEY AVE   | 2811 MCKINNEY LTD                     |
| 6       | 2701    | MCKINNEY AVE   | STORY HERBERT B JR                    |
| 7       | 2614    | BOLL ST        | LONGCRIER MICHAEL C