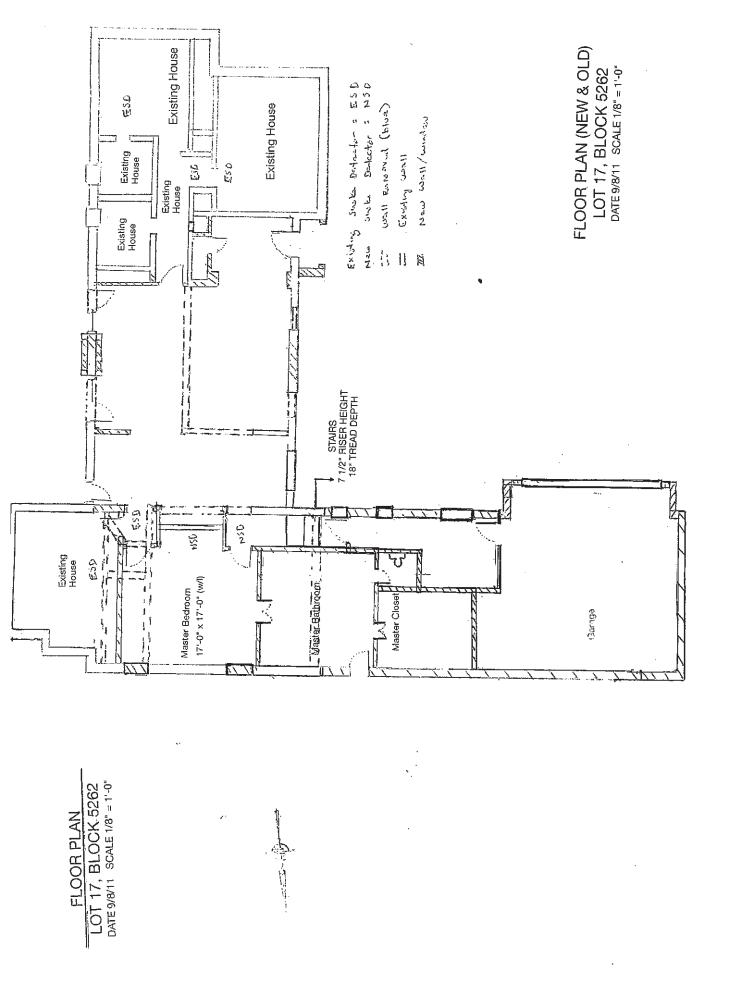

ground. This survey is hereby accepted with the discrepancies, conflicts, or shortages in area or boundary lines, encroachments, protrusions, or overlapping of improvements shown. CONTROLLING MONUMENT 1/2" IRON ROD FOUND 1/2" IRON ROD SET 1" IRON PIPE FOUND LEGEND C.B.G. Surveying, 12025 Shiloh Rd. Suite 230 CHAIN LINK FENCE POWER POLE 80 П WOOD FENCE 0.5' WIDE TYPICAL BRICK COLUMN 1"=30" BARBED WIRE Dallas, Texas 75228 FENCE POST CORNER -ш-IRON FENCE P 214-349-9485 F 214-349 4/26/2011 Date: "X" FOUND/SET PIPE FENCE www.cbgdfw.com COVERED PORCH, DECK OR CARPORT  $\triangle$ UNDERGROUND ELECTRIC OES — OES — OVERHEAD ELECTRIC SERVICE
OHP — OHP — OVERHEAD FOWER LINE
CONCRETE PAVING OVERHEAD ELECTRIC KING/WEITZ \_\_\_\_\_ASPHALT PAVING 4-24 1101291-1

A GRAVEL/ROCK ROAD OR DRIVE

BDA 112-002







ELEVATION (WEST) LOT 17, BLOCK 5262 DATE 9/8/11 SCALE 1/8" = 1'-0"



ELEVATION (EAST). LOT 17, BLOCK 5262 DATE 9/8/11 SCALE 1/8" = 1'-0"



## **AFFIDAVIT**

| Appeal # BDA //2 - 002                                                                                  |
|---------------------------------------------------------------------------------------------------------|
| I, CRAIG WEITZ, Owner of the subject property                                                           |
| at (address): 1340 HIGHLAND RD. DALLAS, TX                                                              |
| Authorize (Applicant's name) K. MICHAEL KING                                                            |
| To pursue an appeal to the City of Dallas Zoning Board of Adjustment for the following reques