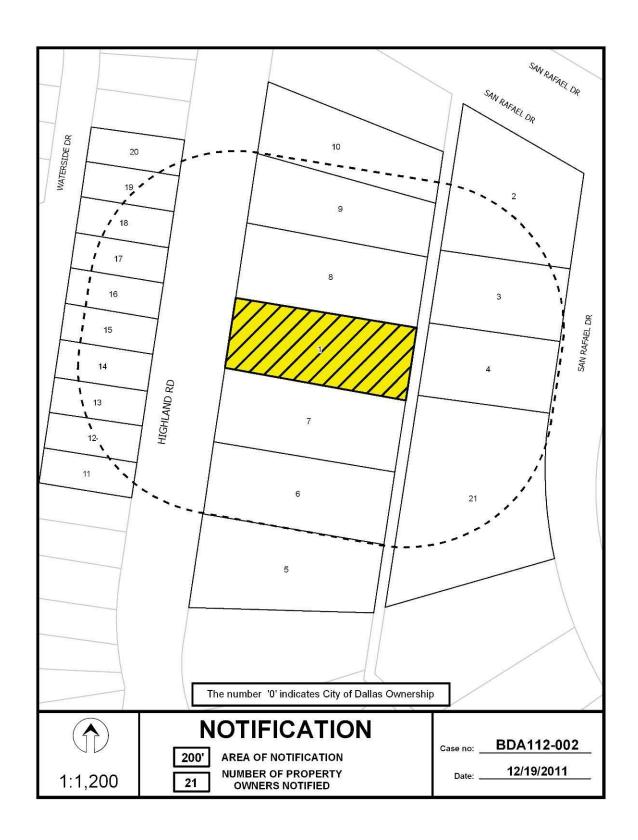

|
| Reduce front gard setback due to extreme                                                                |
| Forestation and slope of "ear yard"                                                                     |
| CRAIG WEITE 9/21/11  Print name of property owner Signature of property owner Date                      |
| Before me the undersigned on the day of personally appeared                                             |
| Who on his/her oath certifies that the above statements are true and correct to his/her best knowledge. |
| Subscribed and sworn to before me this 21 day of September 2011                                         |
| SHELLI STANLEY Notory Public, Storie of Texos Comm. Eco. 02-17-13  Commission expires on 217/20/        |



# Notification List of Property Owners

### BDA112-002

## 21 Property Owners Notified

| Label # | Address |               | Owner                                |
|---------|---------|---------------|--------------------------------------|
| 1       | 1340    | HIGHLAND RD   | KING K MICHAEL &                     |
| 2       | 1409    | SAN RAFAEL DR | HILL VAN & ANNE                      |
| 3       | 1417    | SAN RAFAEL DR | OSHMAN HARVEY P & TRINA H OSHMAN     |
| 4       | 1425    | SAN RAFAEL DR | WHELAN GERARD & CATHY WHELAN         |
| 5       | 1364    | HIGHLAND RD   | PICCOLO GERALD                       |
| 6       | 1356    | HIGHLAND RD   | SCOTT JUSTIN B                       |
| 7       | 1348    | HIGHLAND RD   | MAYNEZ LOUIS P                       |
| 8       | 1332