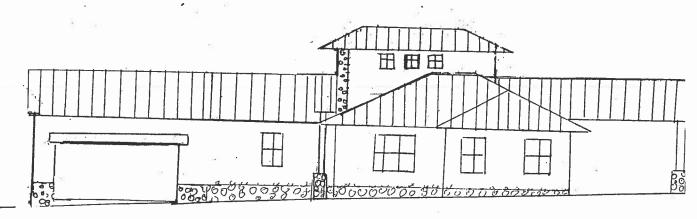

## **BUILDING OFFICIAL'S REPORT:**

Application of Mark Sharp for a special exception to the fence height regulations at 4929 Royal Lane. This property is more fully described as Lot 3 in City Block 5503 and is zoned R-1ac(A), which limits the height of a fence in the front yard to 4 feet. The applicant proposes to construct an 8 foot 6 inch high fence, which will require a special exception of 4 feet 6 inches.

# **REQUEST:**

• A special exception to the fence height regulations of 4' 6" is requested in conjunction with maintaining an approximately 7' 9" high brick wall with 8' 6" high brick columns and maintaining a 6' high open wrought iron gate in the site's 40' front yard setback on a site developed with a single family home.

# **GENERAL FACTS**:

- The Dallas Development Code states that a fence may not exceed 4' above grade when located in the required front yard in all residential districts except multifamily districts.
  - The applicant has submitted a site plan/elevation document and gate elevation indicating a fence/column/gate in the site's front yard setback that reaches a maximum height of 8' 6".
- The following additional information was gleaned from the submitted site plan/elevation:

- The fence is shown to be approximately 170' in length mostly parallel to the street with a recessed entry gate.
- The fence is shown to be located at a range of approximately 0' 16' from the property line or at a range of approximately 12' 28' from the pavement line; and the gate is shown to be located approximately 15' from the property line or approximately 31' from the pavement line.
- The proposal is located on the site where one single family home has frontage, a
  property that appears to have a 6.5' high open iron fence with masonry base with no
  recorded BDA history in its front yard setback.
- The Board Administrator conducted a field visit of the site and surrounding area and noted the following additional fences above four feet high in the immediate area (approximately 500 feet east and west from the site), which appeared to be located in the front yard setback. (Note that these locations and dimensions are approximations):
  - a 9' high solid wood fence immediately west of the site; and
  - a 6.5' high solid stucco fence immediately southwest of the site.

## **STAFF ANALYSIS**:

- The request focuses on maintaining an approximately 7' 9" high brick wall with 8' 6" high brick columns and maintaining a 6' high open wrought iron gate in the site's 40' front yard setback on a site developed with a single family home.
- A site plan/elevation document and gate elevation has been submitted indicating a proposal that reaches a maximum height of 8' 6". The site plan represents that the fence is about 170' in length mostly parallel to the street. The site plan represents that the fence is located at a range of approximately 0' 16' from the property line or at a range of approximately 12' 28' from the pavement line; and the gate is approximately 15' from the property line or approximately 31' from the pavement line.

- The proposal is located on the site where one single family home has frontage, a property that appears to have a 6.5' high open iron fence with masonry base with no recorded BDA history in its front yard setback.
- The Board Administrator conducted a field visit of the site and surrounding area and noted the following additional fences above four feet high in the immediate area (approximately 500 feet east and west from the site) which appeared to be located in the front yard setback. (Note that these locations and dimensions are approximations):
  - a 9' high solid wood fence immediately west of the site; and
  - a 6.5' high solid stucco fence immediately southwest of the site.
  - (There was no recorded BDA history for either of these fences).
- As of January 9, 2012, no letters had been submitted to staff in support or in opposition to the application.
- The applicant has the burden of proof in establishing that the special exception to the fence height regulations (whereby the proposal/existing fence that reaches 8' 6" in height) does not adversely affect neighboring property.
- Granting this special exception of 4' 6" with a condition imposed that the applicant complies with the submitted site plan/elevation document and gate elevation would assure that the proposal/existing fence/gates would be maintained in the location and of the heights and materials as shown on these documents.