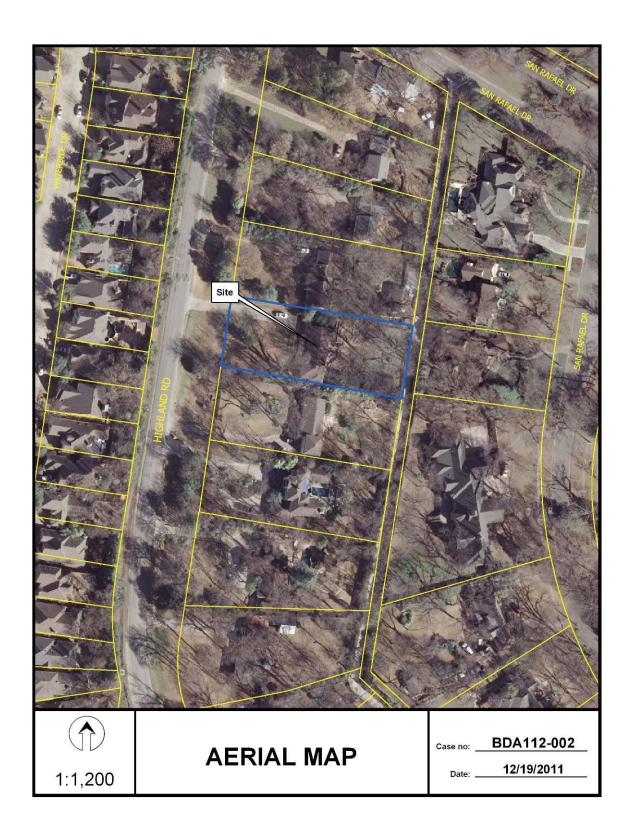

# BOARD OF ADJUSTMENT, PANEL A TUESDAY, JANUARY 17, 2012 AGENDA

| BRIEFING       | BRIEFING 5/E/S<br>LUNCH                                                                                                                                                          |           |  |  |
|----------------|----------------------------------------------------------------------------------------------------------------------------------------------------------------------------------|-----------|--|--|
| PUBLIC HEARING | COUNCIL CHAMBERS, 1500 MARILLA STREET                                                                                                                                            | 1:00 P.M. |  |  |
|                | David Cossum, Assistant Director Steve Long, Board Administrator                                                                                                                 |           |  |  |
|                | MISCELLANEOUS ITEM                                                                                                                                                               |           |  |  |
|                | Approval of the <b>Tuesday, November 15, 2011</b> Board of Adjustment Public Hearing Minutes                                                                                     | M1        |  |  |
|                | UNCONSTESTED CASES                                                                                                                                                               |           |  |  |
| BDA 112-006    | 4929 Royal Lane REQUEST: Application of Mark Sharp for a special exception to the fence height regulations                                                                       | 1         |  |  |
| BDA 112-011    | 908 S. Riverfront Boulevard  REQUEST: Application of Bruce Myers, represented by Audra Buckley, for a special exception to the off-street parking regulations                    | 2         |  |  |
| REGULAR CASES  |                                                                                                                                                                                  |           |  |  |
| BDA 112-001    | 2611 Worthington Street (aka 2723 McKinney Avenue) REQUEST: Application of Johnny Lee, represented by Rob Baldwin, for a special exception to the visual obstruction regulations | 3         |  |  |
| BDA 112-002    | 1340 Highland Road  REQUEST: Application of K. Michael King for a variance to the front yard setback regulations                                                                 | 4         |  |  |