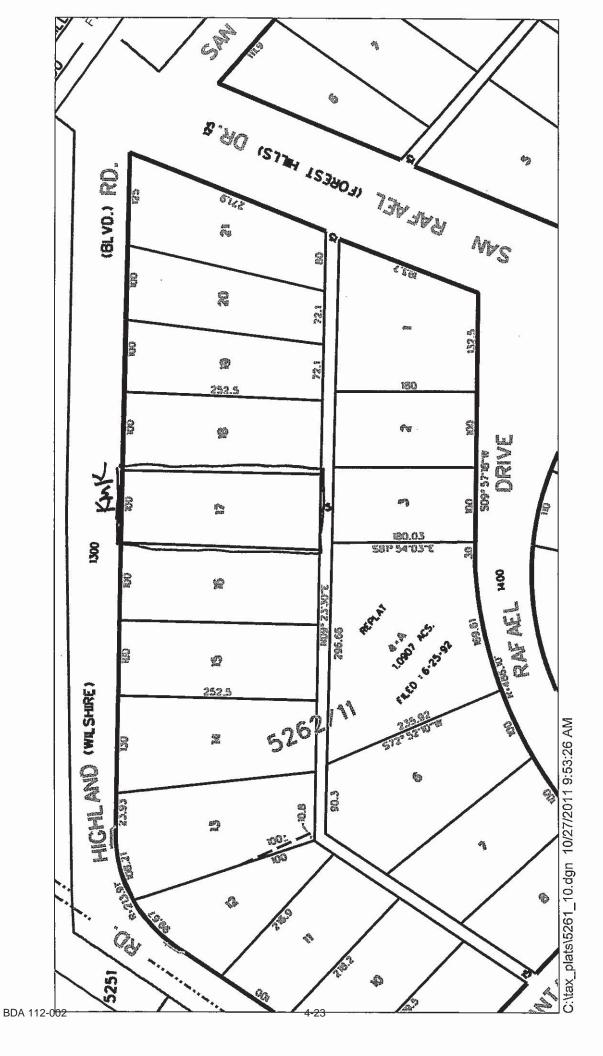

>lic in and for Dallas County, Texas              |

### **Building Official's Report**

I hereby certify that

K MICHAEL KING

did submit a request

for a variance to the front yard setback regulations

at

1340 Highland Road

BDA112-002. Application of K. Michael King for a variance to the front yard setback regulations at 1340 Highland Road. This property is more fully described as lot 17 in city block 11/5262 and is zoned PD-575 (subdistrict I), which requires a front yard setback of 80 feet. The applicant proposes to construct and maintain a single family residential structure and provide a 65 foot front yard setback, which will require a 15 foot variance to the front yard setback regulation.

Sincerely,

Lloyd Denman, Building Official

BDA 112-002

4-21

## City of Dallas Zoning





SURVEY PLAT This is to certify that I have, this date, made a careful and accurate survey on the ground of property located 1340 HIGHLAND ROAD at No. \_in the city of\_ DALLAS Lot No. 17 Block No. 11/5262 FOREST HILLS of. DALLAS, DALLAS COUNTY

VOLUME 3 at PAGE 117 to the City of\_ recorded in \_\_ of the County, Texas. C 15' ALLEY S 02\*34'05" W 100.03' Q.5° 20.3 0.3° ONE STORY
FRAME ON
CONCRETE 252. ш 51 87.28'42" 28, LOT 87 LOT LOT Ad10.0' 18 Z S Addition Garage in Flat work 0.3' OFF N 02°29'48" E 100.04' (ASSUMED BEARING) HIGHLAND ROAD R OLD REPUBLIC 70' R.O.W. NOTE: BEARINGS, EASEMENTS AND BUILDING LINES ARE BY RECORDED PLAT UNLESS OTHERWISE NOTED.

NOTE: According to the F.I.R.M. No. 48113C0365 J this property does lie in Zone X and DOES NOT lie within the 100 year flood zone.

Thi