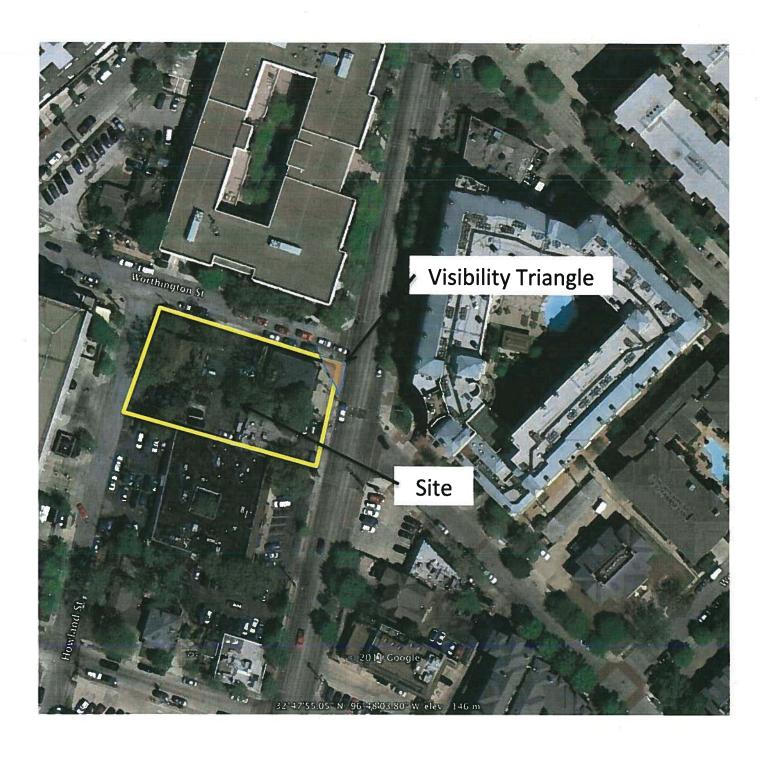

THIA SKIDMORE FRANK STICH Warwick Melrose Hotel NANCY WEINBERGER DOUG WOODHOUSE

www.oaklawncommittee.org

December 7, 2011

Rob Baldwin Baldwin Associates LLC 3904 Elm Street - Suite B Dallas, Texas 75226 214.729-7949 (cell) Rob@baldwinplanning.com

RE: BDA 112-001 2611 Worthington

Dear Mr. Baldwin:

At its December meeting, the Oak Lawn Committee voted to support the applicant's request for a variance to allow a decorative iron fence to encroach into a site visibility triangle. Because of the existing retaining wall, we do not see a problem with placing an open iron fence on it.

Thank you for your excellent presentation.

Sincerely,

Rob Elmore President

cc: Honorable Angela Hunt

Mr. Joe Alcantar Dr. Bill Peterson Mr. Frank Stich

P.O. Box 190912, Dallas, Texas 75219

# BDA 112-001











BDA 112-001







# Notification List of Property Owners

## BDA112-001

## 13 Property Owners Notified

| Label # | Address |                | Owner                                 |
|---------|---------|----------------|---------------------------------------|
| 1       | 2611    | WORTHINGTON ST | PARK CITIES BANK                      |
| 2       | 2714    | MCKINNEY AVE   | PASHA & SINA INC                      |
| 3       | 2720    | MCKINNEY AVE   | HEIDARI MOHSEN C/O SAN FRANCISCO ROSE |
| 4       | 2710    | MCKINNEY AVE   | AJP PROPERTIES                        |
| 5       | 2811    | MCKINNEY AVE   | 2811 MCKINNEY LTD                     |
| 6       | 2701    | MCKINNEY AVE   | STORY HERBERT B JR                    |
| 7       | 2614    | BOLL ST        | LONGCRIER MIC