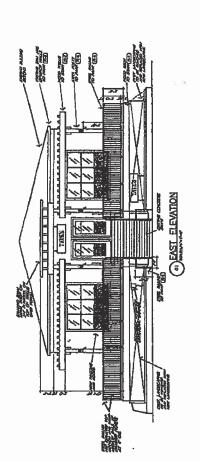

# **GENERAL FACTS**:

- The Dallas Development Code states that a fence may not exceed 4' above grade when located in the required front yard in all residential districts except multifamily districts.
  - The applicant has submitted a site plan/elevation document and gate elevation indicating a fence/column/gate in the site's front yard setback that reaches a maximum height of 8' 6".
- The following additional information was gleaned from the submitted site plan/elevation:

- The fence is shown to be approximately 170' in length mostly parallel to the street with a recessed entry gate.
- The fence is shown to be located at a range of approximately 0' 16' from the property line or at a range of approximately 12' 28' from the pavement line; and the gate is shown to be located approximately 15' from the property line or approximately 31' from the pavement line.
- The proposal is located on the site where one single family home has frontage, a
  property that appears to have a 6.5' high open iron fence with masonry base with no
  recorded BDA history in its front yard setback.
- The Board Administrator conducted a field visit of the site and surrounding area and noted the following additional fences above four feet high in the immediate area (approximately 500 feet east and west from the site), which appeared to be located in the front yard setback. (Note that these locations and dimensions are approximations):
  - a 9' high solid wood fence immediately west of the site; and
  - a 6.5' high solid stucco fence immediately southwest of the site.

## **STAFF ANALYSIS**:

- The request focuses on maintaining an approximately 7' 9" high brick wall with 8' 6" high brick columns and maintaining a 6' high open wrought iron gate in the site's 40' front yard setback on a site developed with a single family home.
- A site plan/elevation document and gate elevation has been submitted indicating a proposal that reaches a maximum height of 8' 6". The site plan represents that the fence is about 170' in length mostly parallel to the street. The site plan represents that the fence is located at a range of approximately 0' 16' from the property line or at a range of approximately 12' 28' from the pavement line; and the gate is approximately 15' from the property line or approximately 31' from the pavement line.