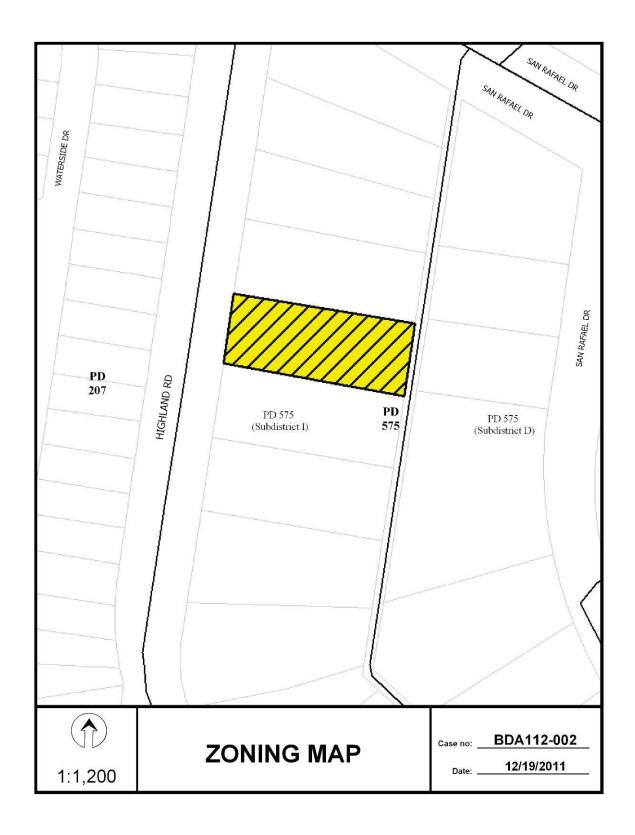

# BOARD OF ADJUSTMENT, PANEL A TUESDAY, JANUARY 17, 2012 AGENDA

| BRIEFING       | BRIEFING 5/E/S<br>LUNCH                                                                                                                                                          |           |  |  |
|----------------|----------------------------------------------------------------------------------------------------------------------------------------------------------------------------------|-----------|--|--|
| PUBLIC HEARING | COUNCIL CHAMBERS, 1500 MARILLA STREET                                                                                                                                            | 1:00 P.M. |  |  |
|                | David Cossum, Assistant Director Steve Long, Board Administrator                                                                                                                 |           |  |  |
|                | MISCELLANEOUS ITEM                                                                                                                                                               |           |  |  |
|                | Approval of the <b>Tuesday, November 15, 2011</b> Board of Adjustment Public Hearing Minutes                                                                                     | M1        |  |  |
|                | UNCONSTESTED CASES                                                                                                                                                               |           |  |  |
| BDA 112-006    | 4929 Royal Lane REQUEST: Application of Mark Sharp for a special exception to the fence height regulations                                                                       | 1         |  |  |
| BDA 112-011    | 908 S. Riverfront Boulevard  REQUEST: Application of Bruce Myers, represented by Audra Buckley, for a special exception to the off-street parking regulations                    | 2         |  |  |
| REGULAR CASES  |                                                                                                                                                                                  |           |  |  |
| BDA 112-001    | 2611 Worthington Street (aka 2723 McKinney Avenue) REQUEST: Application of Johnny Lee, represented by Rob Baldwin, for a special exception to the visual obstruction regulations | 3         |  |  |
| BDA 112-002    | 1340 Highland Road  REQUEST: Application of K. Michael King for a variance to the front yard setback regulations                                                                 | 4         |  |  |