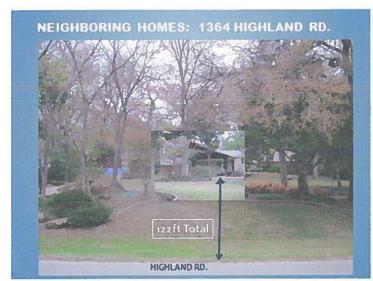

# BOARD OF ADJUSTMENT, PANEL A TUESDAY, JANUARY 17, 2012 AGENDA

| BRIEFING       | BRIEFING 5/E/S<br>LUNCH                                                                                                                                                          |           |  |  |
|----------------|----------------------------------------------------------------------------------------------------------------------------------------------------------------------------------|-----------|--|--|
| PUBLIC HEARING | COUNCIL CHAMBERS, 1500 MARILLA STREET                                                                                                                                            | 1:00 P.M. |  |  |
|                | David Cossum, Assistant Director Steve Long, Board Administrator                                                                                                                 |           |  |  |
|                | MISCELLANEOUS ITEM                                                                                                                                                               |           |  |  |
|                | Approval of the <b>Tuesday, November 15, 2011</b> Board of Adjustment Public Hearing Minutes                                                                                     | M1        |  |  |
|                | UNCONSTESTED CASES                                                                                                                                                               |           |  |  |
| BDA 112-006    | 4929 Royal Lane REQUEST: Application of Mark Sharp for a special exception to the fence height regulations                                                                       | 1         |  |  |
| BDA 112-011    | 908 S. Riverfront Boulevard  REQUEST: Application of Bruce Myers, represented by Audra Buckley, for a special exception to the off-street parking regulations                    | 2         |  |  |
| REGULAR CASES  |                                                                                                                                                                                  |           |  |  |
| BDA 112-001    | 2611 Worthington Street (aka 2723 McKinney Avenue) REQUEST: Application of Johnny Lee, represented by Rob Baldwin, for a special exception to the visual obstruction regulations | 3         |  |  |
| BDA 112-002    | 1340 Highland Road  REQUEST: Application of K. Michael King for a variance to the front yard setback regulations                                                                 | 4         |  |  |