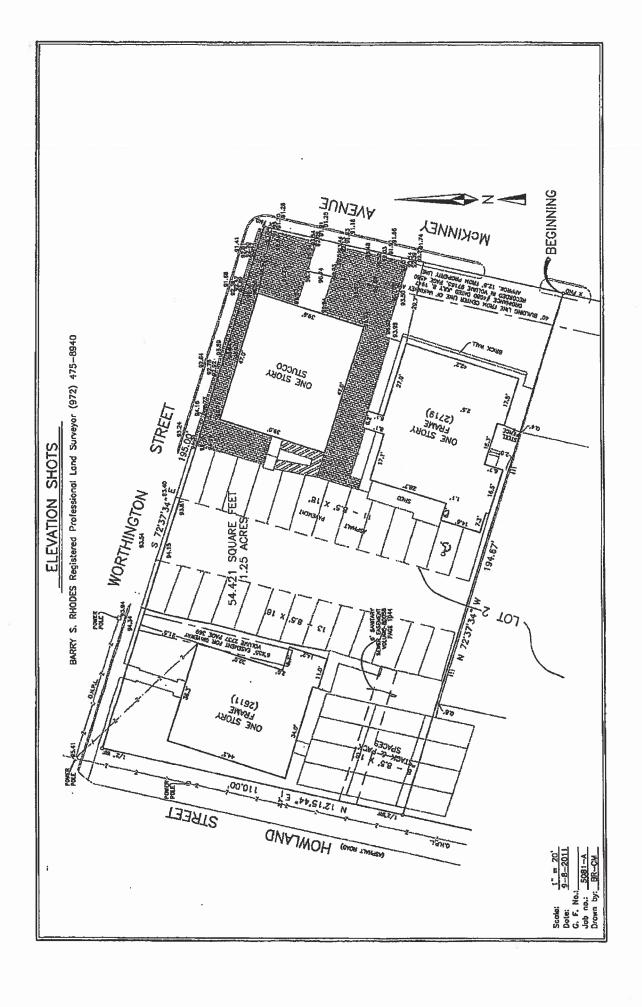

# **GENERAL FACTS**:

- The Dallas Development Code states that a fence may not exceed 4' above grade when located in the required front yard in all residential districts except multifamily districts.
  - The applicant has submitted a site plan/elevation document and gate elevation indicating a fence/column/gate in the site's front yard setback that reaches a maximum height of 8' 6".
- The following additional information was gleaned from the submitted site plan/elevation:

- The fence is shown to be approximately 170' in length mostly parallel to the street with a recessed entry gate.
- The fence is shown to be located at a range of approximately 0' 16' from the property line or at a range of approximately 12' 28' from the pavement line; and the gate is shown to be located approximately 15' from the property line or approximately 31' from the pavement line.
- The proposal is located on the site where one single family home has frontage, a
  property that appears to have a 6.5' high open iron fence with masonry base with no
  recorded BDA history in its front yard setback.
- The Board Administrator conducted a field visit of the site and surrounding area and noted the following additional fences above four feet high in the immediate area (approximately 500 feet east and west from the site), which appeared to be located in the front yard setback. (Note that these locations and dimensions are approximations):
  - a 9' high solid wood fence immediately west of the site; and
  - a 6.5' high solid stucco fence immediately southwest of the site.

## **STAFF ANALYSIS**:

- The request focuses on maintaining an approximately 7' 9" high brick wall with 8' 6" high brick columns and maintaining a 6' high open wrought iron gate in the site's 40' front yard setback on a site developed with a single family home.
- A site plan/elevation document and gate elevation has been submitted indicating a proposal that reaches a maximum height of 8' 6". The site plan represents that the fence is about 170' in length mostly parallel to the street. The site plan represents that the fence is located at a range of approximately 0' 16' from the property line or at a range of approximately 12' 28' from the pavement line; and the gate is approximately 15' from the property line or approximately 31' from the pavement line.