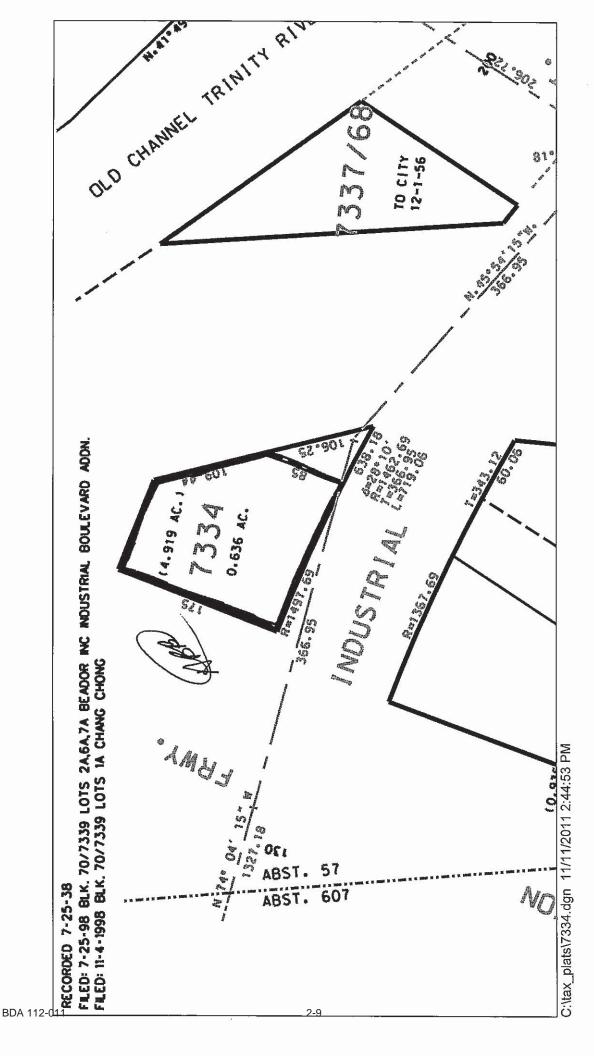

USTMENT |

# **Building Official's Report**

I hereby certify that

Bruce Myers

represented by

Audra Buckley

did submit a request

for a special exception to the parking regulations

af

908 S. Riverfront Blvd.

BDA112-011. Application of Bruce Myers represented by Audra Buckley for a special exception to the parking regulations at 908 S. Riverfront Blvd. This property is more fully described as lot 1 in city block 7334 and is zoned PD-784, which requires parking to be provided. The applicant proposes to construct a nonresidential structure for a restaurant without drive-in or drive-through service use and provide 38 of the required 46 parking spaces, which will require an 8 space special exception (18% reduction) to the parking regulation.

Sincerely,

Lloyd Denman, Building Official





SOf of S, zells G. DaisM Þf 65 82Se Y exxe T, sells G 2585. 383. þf 5 2585. 383. þf 5

TV3R40.E470 OEVELOPAGNT

DEVELOPMENT

VICINITY MAP

SCALE: 1 IN. = 20 FT. 20 0 10 20

LAND AREA: 24,689.80 SF (0.5868 AC) RIVERFRONT CAFE SITE PLAN FLOOR AREA: 4573,61 SF LOT COVERAGE: 18.5%

CITY OF DALLAS R.O.W.

CASE NUMBER:

RIVERFRONT CAFE SITE PLAN SCALE: 1" = 20"-0"

11/11/11



.86721 3 .75,67.60 N

2-11

# Reason for the Request

#### LAND USE:

The subject site is developed with a 4,573.61 sq. ft. restaurant with surface parking. The areas adjoining the site on all sides are City of Dallas right-of-way.

# Zoning:

Site and Surrounding Zoning: PD 784 Trinity River Corridor Special Purpose District. Property does lie within and is surrounded by Flood Zones AE and Zone X (protected by levee).