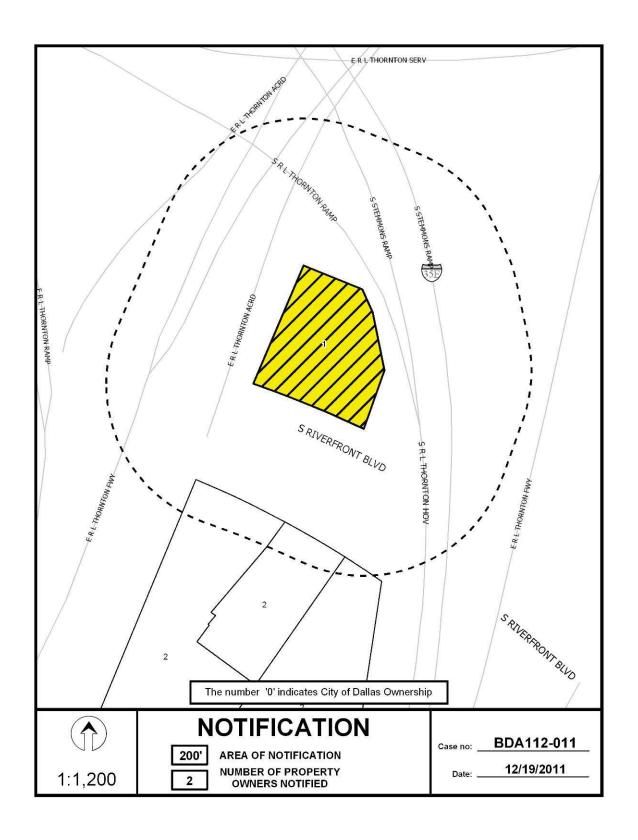

rfront is a principal arterial. According to the most recent traffic counts taken in 2004 (NCTCOG), the daily vehicle trips along Riverfront are 14,034 between Cadiz and R.L Thorton. Riverfront will be able to support 725 trips per day for the proposed use.
  - (E) Public transit is available as follows:

| Pin | Stop Name [Stop ID]                    |  |
|-----|----------------------------------------|--|
| Α   | RIVERFRONT @ IH 35 - N - NS<br>[30665] |  |
| В   | RIVERFRONT @ CADIZ - N - FS<br>[30817] |  |
| С   | CADIZ @ INDUSTRIAL - E - FS<br>[29255] |  |
| D   | LAMAR @ CANTON - N - FS [29256]        |  |

(F) With the DART stops located along Riverfront, Cadiz and Lamar, public transit is very accessible at this location and a viable alternative mode of transportation for patrons.



# Notification List of Property Owners

# BDA112-011

# 2 Property Owners Notified

| Label # | Address |                 | Owner                                   |
|---------|---------|-----------------|-----------------------------------------|
| 1       | 908     | RIVERFRONT BLVD | C A H PROPERTIES APT C302               |
| 2       | 915     | RIVERFRONT BLVD | TEXAS UTILITIES ELEC CO % STATE & LOCAL |

FILE NUMBER: BDA 112-001

## **BUILDING OFFICIAL'S REPORT:**

Application of Johnny Lee, represented by Rob Baldwin, for a special exception to the visual obstruction regulations at 2611 Worthington Street (AKA 2723 McKinney Avenue). This property is more fully described as part of Lot 2 in City Block 2/955 and is zoned PD-193 (LC), which requires a 45 foot visibility triangle at st