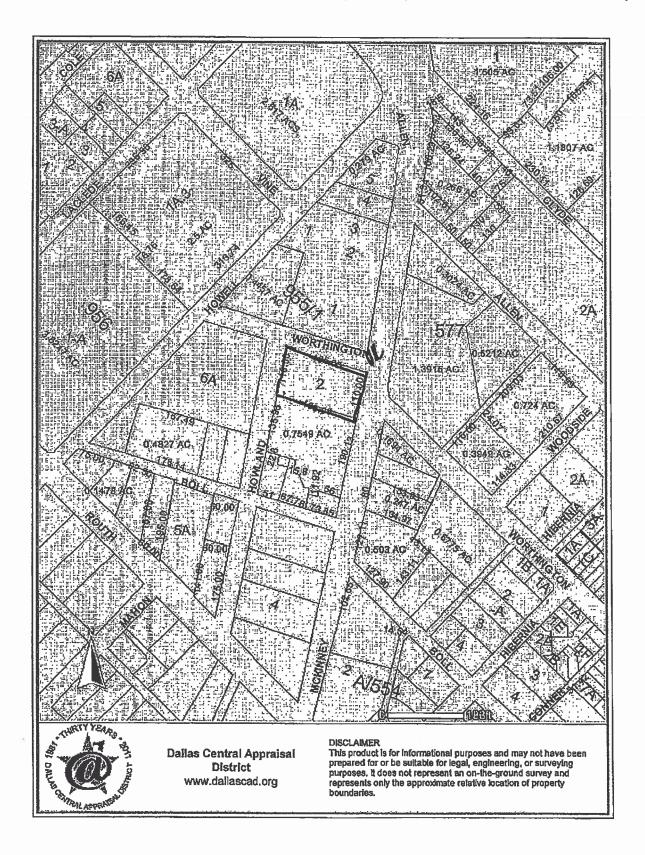

**LOCATION:** 4929 Royal Lane

**APPLICANT:** Mark Sharp

# **REQUEST:**

• A special exception to the fence height regulations of 4' 6" is requested in conjunction with maintaining an approximately 7' 9" high brick wall with 8' 6" high brick columns and maintaining a 6' high open wrought iron gate in the site's 40' front yard setback on a site developed with a single family home.

# **GENERAL FACTS**:

- The Dallas Development Code states that a fence may not exceed 4' above grade when located in the required front yard in all residential districts except multifamily districts.
  - The applicant has submitted a site plan/elevation document and gate elevation indicating a fence/column/gate in the site's front yard setback that reaches a maximum height of 8' 6".
- The following additional information was gleaned from the submitted site plan/elevation:

- The fence is shown to be approximately 170' in length mostly parallel to the street with a recessed entry gate.
- The fence is shown to be located at a range of approximately 0' 16' from the property line or at a range of approximately 12' 28' from the pavement line; and the gate is shown to be located approximately 15' from the property line or approximately 31' from the pavement line.
- The proposal is located on the site where one single family home has frontage, a
  property that appears to have a 6.5' high open iron fence with masonry base with no
  recorded BDA history in its front yard setback.
- The Board Administrator conducted a field visit of the site and surrounding area and noted the following additional fences above four feet high in the immediate area (approximately 500 feet east and west from the site), which appeared to be located in the front yard setback. (Note that these locations and dimensions are approximations):
  - a 9' high solid wood fence immediately west of the site; and
  - a 6.5' high solid stucco fence immediately southwest of the site.