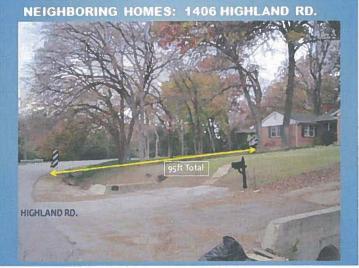

ion:

We, the undersigned, ask the residents of Forest Hills to support our efforts in requesting a setback variance from the City of Dallas Board of Adjustment.

| House No.        | Name            | Town/City 5/ | C/P Region | Comment   | Date     |
|------------------|-----------------|--------------|------------|-----------|----------|
| Hanlan           | Sharon<br>Shero | Dalles       |            | lappone!  | 2011     |
| HIGHLAND         | PORTO           | Dollas       |            | Approve   | 13/5/1   |
| 1412<br>FIGHLAND | Panilic         | Dalle        |            | Appro Val | 12/18/   |
| 1406<br>HIGHLART | Chague          | Dallas       |            | Approval  | 12/14/11 |
| Nightault        | me the          | ( villa      |            | · approve | 10/3/2   |









BDA 112-002 Attach A Pg 13











## APPLICATION/APPEAL TO THE BOARD OF ADJUSTMENT

|