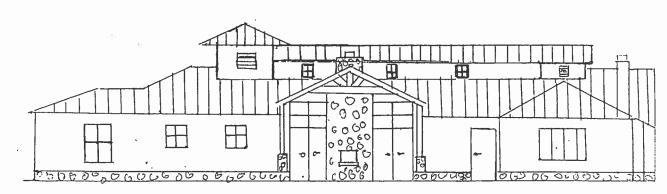

## **BUILDING OFFICIAL'S REPORT:**

Application of Mark Sharp for a special exception to the fence height regulations at 4929 Royal Lane. This property is more fully described as Lot 3 in City Block 5503 and is zoned R-1ac(A), which limits the height of a fence in the front yard to 4 feet. The applicant proposes to construct an 8 foot 6 inch high fence, which will require a special exception of 4 feet 6 inches.

# **REQUEST:**

• A special exception to the fence height regulations of 4' 6" is requested in conjunction with maintaining an approximately 7' 9" high brick wall with 8' 6" high brick columns and maintaining a 6' high open wrought iron gate in the site's 40' front yard setback on a site developed with a single family home.

# **GENERAL FACTS**:

- The Dallas Development Code states that a fence may not exceed 4' above grade when located in the required front yard in all residential districts except multifamily districts.
  - The applicant has submitted a site plan/elevation document and gate elevation indicating a fence/column/gate in the site's front yard setback that reaches a maximum height of 8' 6".
- The following additional information was gleaned from the submitted site plan/elevation:

- The fence is shown to be approximately 170' in length mostly parallel to the street with a recessed entry gate.
- The fence is shown to be located at a range of approximately 0' 16' from the property line or at a range of approximately 12' 28' from the pavement line; and the gate is shown to be located approximately 15' from the property line or approximately 31' from the pavement line.
- The proposal is located on the site where one single family home has frontage, a
  property that appears to have a 6.5' high open iron fence with masonry base with no
  recorded BDA history in its front yard setback.
- The Board Administrator conducted a field visit of the site and surrounding area and noted the following additional fences above four feet high in the immediate area (approximately 500 feet east and west from the site), which appeared to be located in the front yard setback. (Note that these locations and dimensions are approximations):
  - a 9' high solid wood fence immediately west of the site; and
  - a 6.5' high solid stucco fence immediately southwest of the site.

## **STAFF ANALYSIS**:

- The request focuses on maintaining an approximately 7' 9" high brick wall with 8' 6" high brick columns and maintaining a 6' high open wrought iron gate in the site's 40' front yard setback on a site developed with a single family home.
- A site plan/elevation document and gate elevation has been submitted indicating a proposal that reaches a maximum height of 8' 6". The site plan represents that the fence is about 170' in length mostly parallel to the street. The site plan represents that the fence is located at a range of approximately 0' 16' from the property line or at a range of approximately 12' 28' from the pavement line; and the gate is approximately 15' from the property line or approximately 31' from the pavement line.

- The proposal is located on the site where one single family home has frontage, a property that appears to have a 6.5' high open iron fence with masonry base with no recorded BDA history in its front yard setback.
- The Board Administrator conducted a field visit of the site and surrounding area and noted the following additional fences above four feet high in the immediate area (approximately 500 feet east and west from the site) which appeared to be located in the front yard setback. (Note that these locations and dimensions are approximations):
  - a 9' high solid wood fence immediately west of the site; and
  - a 6.5' high solid stucco fence immediately southwest of the site.
  - (There was no recorded BDA history for either of these fences).
- As of January 9, 2012, no letters had been submitted to staff in support or in opposition to the application.
- The applicant has the burden of proof in establishing that the special exception to the fence height regulations (whereby the proposal/existing fence that reaches 8' 6" in height) does not adversely affect neighboring property.
- Granting this special exception of 4' 6" with a condition imposed that the applicant complies with the submitted site plan/elevation document and gate elevation would assure that the proposal/existing fence/gates would be maintained in the location and of the heights and materials as shown on these documents.