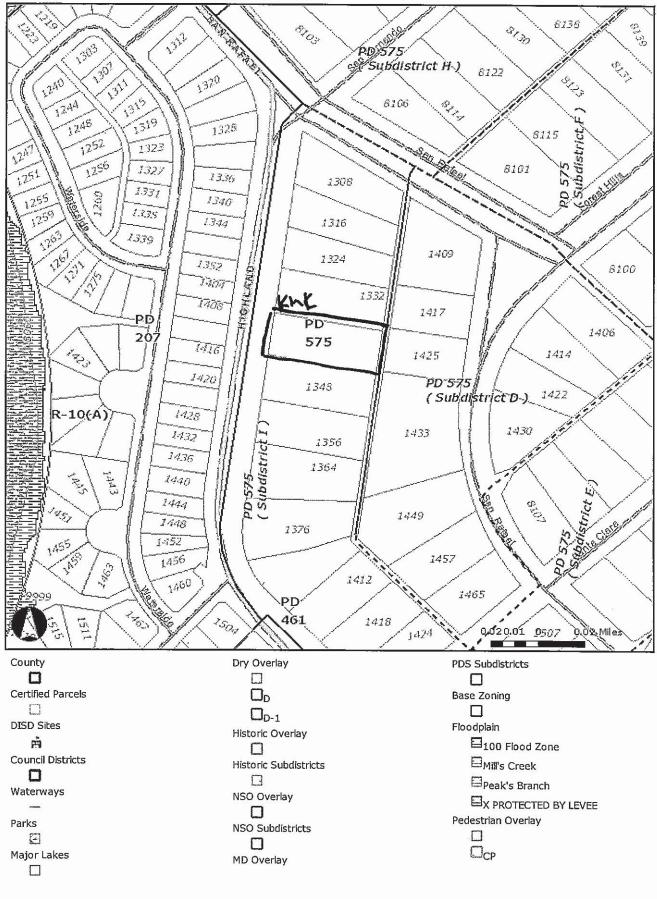

br>lic in and for Dallas County, Texas              |

### **Building Official's Report**

I hereby certify that

K MICHAEL KING

did submit a request

for a variance to the front yard setback regulations

at

1340 Highland Road

BDA112-002. Application of K. Michael King for a variance to the front yard setback regulations at 1340 Highland Road. This property is more fully described as lot 17 in city block 11/5262 and is zoned PD-575 (subdistrict I), which requires a front yard setback of 80 feet. The applicant proposes to construct and maintain a single family residential structure and provide a 65 foot front yard setback, which will require a 15 foot variance to the front yard setback regulation.

Sincerely,

Lloyd Denman, Building Official

BDA 112-002

4-21

## City of Dallas Zoning





SURVEY PLAT This is to certify that I have, this date, made a careful and accurate survey on the ground of property located 1340 HIGHLAND ROAD at No. \_in the city of\_ DALLAS Lot No. 17 Block No. 11/5262 FOREST HILLS of. DALLAS, DALLAS COUNTY

VOLUME 3 at PAGE 117 to the City of\_ recorded in \_\_ of the County, Texas. C 15' ALLEY S 02\*34'05" W 100.03' Q.5° 20.3 0.3° ONE STORY
FRAME ON
CONCRETE 252. ш 51 87.28'42" 28, LOT 87 LOT LOT Ad10.0' 18 Z S Addition Garage in Flat work 0.3' OFF N 02°29'48" E 100.04' (ASSUMED BEARING) HIGHLAND ROAD R OLD REPUBLIC 70' R.O.W. NOTE: BEARINGS, EASEMENTS AND BUILDING LINES ARE BY RECORDED PLAT UNLESS OTHERWISE NOTED.

NOTE: According to the F.I.R.M. No. 48113C0365 J this property does lie in Zone X and DOES NOT lie within the 100 year flood zone.

T