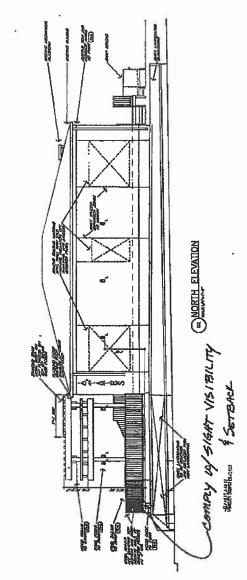

did submit a request

for a special exception to the visibility obstruction regulations

at

2611 Worthington Street

BDA112-001. Application of Johnny Lee represented by Rob Baldwin for a special exception to the visibility obstruction regulations at 2611 Worthington Street. This property is more fully described as part of lot 2 in city block 2/955 and is zoned PD-193 (LC), which requires a 45 foot visibility triangle at street intersections. The applicant proposes to construct and maintain a nonresidential structure in a required visibility obstruction triangle which will require a special exception to the visibility obstruction regulation.

Sincerely,

Lloyd Denman, Building Official

## City of Dallas Zoning



1 of 2



1 of 1 10/27/2011 8:40 AM



General Francis





















| BDA Case Number:                                                                                                       |                        |
|------------------------------------------------------------------------------------------------------------------------|------------------------|
| 1, Johnny Lee Mckinney Avenue Partners, L                                                                              | <u>. p</u>             |
| Owner of subject property at 2611 Worthington (incl. 2723 McKinney)                                                    |                        |
| Authorize (applicant) TONNY Leve                                                                                       |                        |
| To pursue an appeal to the City of Dallas board of Adjus