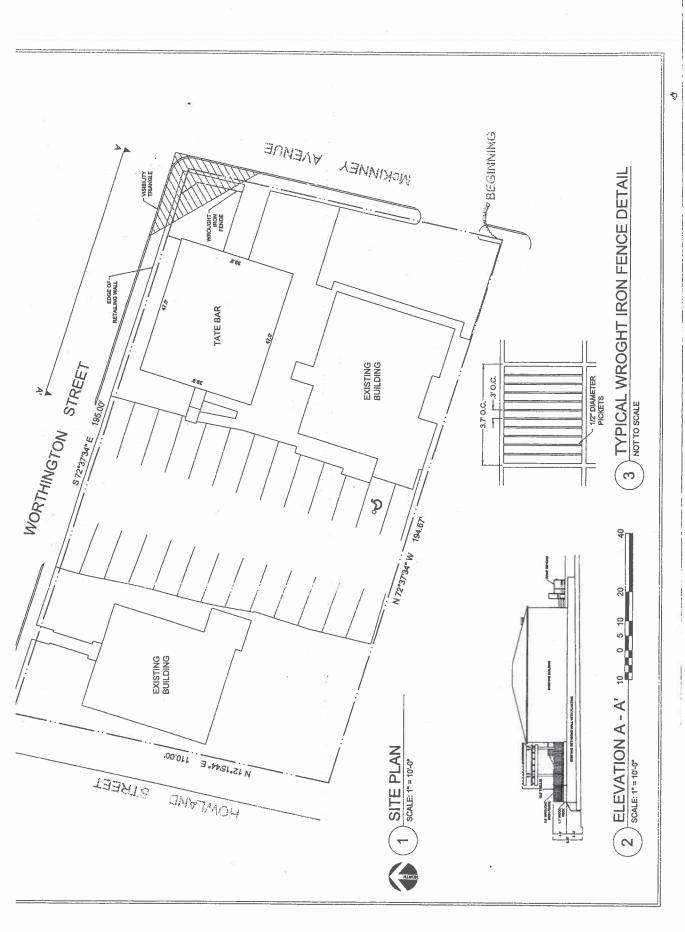

d this request to allow for a four-foot tall open, decorative iron fence to be installed along the perimeter of the patio; a portion of which will encroach into the sight visibility triangle.

We have presented this request to the Oak Lawn Committee and they have issued a letter in support of this request. They concluded that the real encroachment into the visibility triangle is the retailing wall that has been there over 60 years and not the

proposed fence. I hope that the city staff and Board of Adjustment come to the same conclusion.

Thank you for your time and attention to this matter. If you have any questions or would like to speak with me about this, please contact me at <u>rob@baldwinplanning.com</u> or call me at (214) 824-7949.

With kind regards,

Robert Baldwin

BDA 112-001



SY23 MCKINNEY AVE.

12/1

3904 Eim Steet, Sulte B 3904 Eim Stees, 76226 Dalles, Texes 7529,949 OFFICE: 214.824,7949 OFPICE: 214.824,7949

Baldwin

Associates

BALDWIN



Members American National Bank Crescent Real Estate Equities ROB ELMORE PITTMAN HAYMORE PHILIP HENDERSON BRUCE HORTON BRENDA MARKS MICHAEL MILLIKEN JOHN OLSON PAUL ONDREJ PEGGY REY MARK SHEKTER CINTHIA SKIDMORE FRANK STICH Warwick Melrose Hotel NANCY WEINBERGER DOUG WOODHOUSE

www.oaklawncommittee.org

December 7, 2011

Rob Baldwin Baldwin Associates LLC 3904 Elm Street - Suite B Dallas, Texas 75226 214.729-7949 (cell) Rob@baldwinplanning.com

RE: BDA 112-001 2611 Worthington

Dear Mr. Baldwin:

At its December meeting, the Oak Lawn Committee voted to support the applicant's request for a variance to allow a decorative i