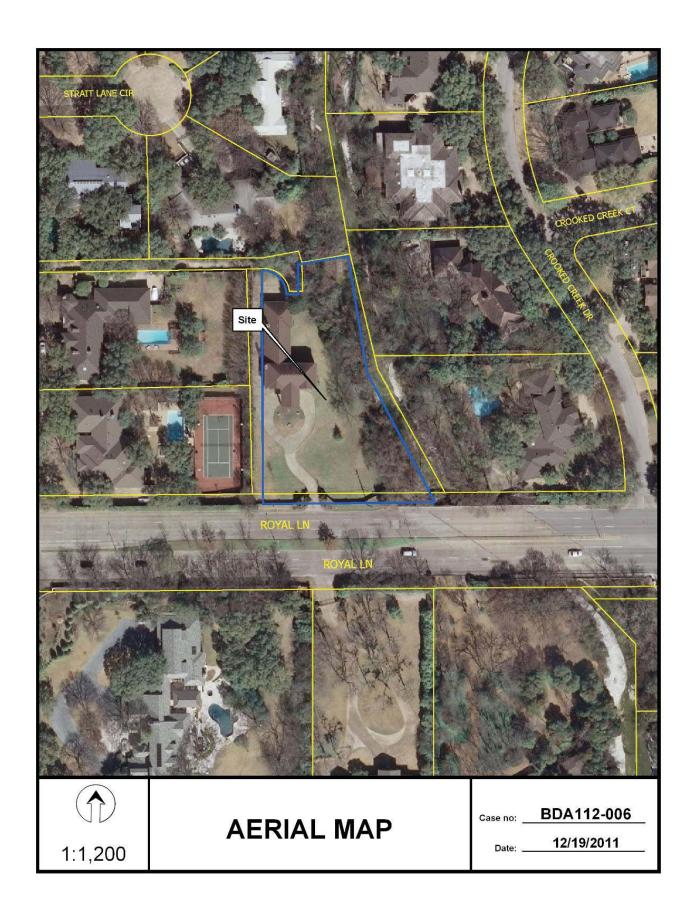

## **BUILDING OFFICIAL'S REPORT:**

Application of Mark Sharp for a special exception to the fence height regulations at 4929 Royal Lane. This property is more fully described as Lot 3 in City Block 5503 and is zoned R-1ac(A), which limits the height of a fence in the front yard to 4 feet. The applicant proposes to construct an 8 foot 6 inch high fence, which will require a special exception of 4 feet 6 inches.

**LOCATION:** 4929 Royal Lane

**APPLICANT:** Mark Sharp

#### Land Use:

The subject site is developed with a single family home. The areas to the north, south, and west are developed with single family uses; and the area to the east is a creek bed.