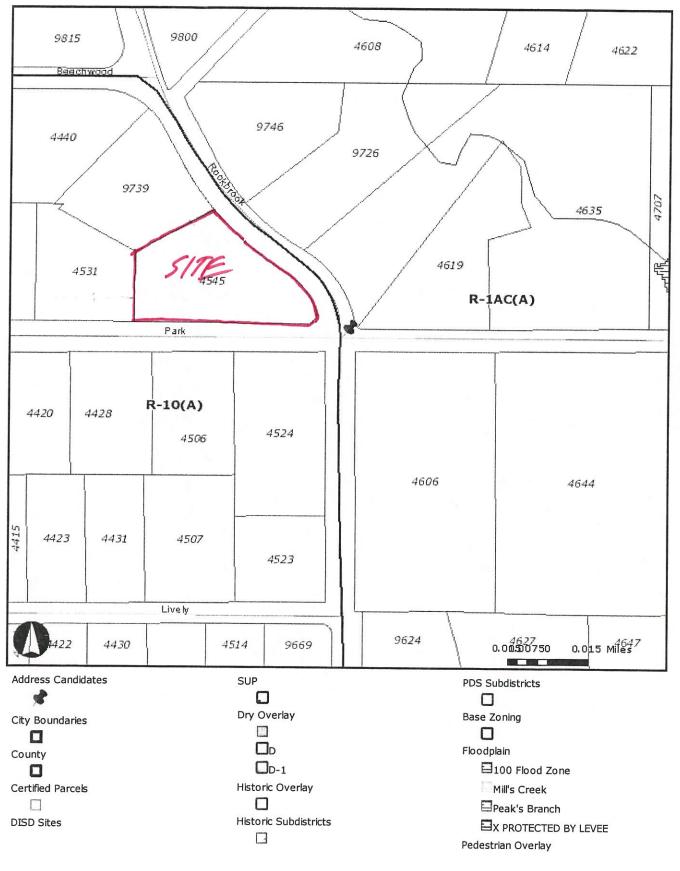

FILE NUMBER: BDA 134-076

BUILDING OFFICIAL'S REPORT: Application of Daniel Moon, represented by Steve Giovannini, for a special exception to the fence height regulations at 4545 Park Lane. This property is more fully described as Lot 1, Block C/5546, and is zoned R-10(A), which limits the height of a fence in the front yard to 4 feet. The applicant proposes to construct and maintain a 10 foot 9 inch high fence, which will require a 6 foot 9 inch special exception to the fence height regulations.

#### **GENERAL FACTS/STAFF ANALYSIS:**

- These requests focus on constructing and maintaining the following in the two front yard setbacks on a site located at the northwest corner of Park Lane and Rockbrook Drive being developed with a single family home:
  - in the Park Lane front yard setback: a 6' high open wrought iron fence with 6' 6" high stucco columns parallel to this street, and a 6' high solid stucco fence with 6' 6" high columns perpendicular to this street on the site's west boundary; and
  - in the Rockbrook Drive front yard setback: a 6' high open wrought iron fence and service gate with 6' 6" high stucco columns parallel to this street, and a 6' high solid stucco fence with 6' 6" high columns perpendicular to this street on the site's north; and an entryway that includes a 10' 9" high open arched wrought iron entry gate with 10' high limestone or cast stone columns, and two approximately 8' high, 15' long solid limestone or cast stone wing walls.

(Note that the applicant intends to remove an existing approximately 6' high brick fence that runs a portion of the length of the site along Rockbrook Drive).

- The Dallas Development Code states that in all residential districts except multifamily districts, a fence may not exceed 4' above grade when located in the required front yard.
- The site is located at the northwest corner of Park Lane and Rockbrook Drive. The site has a 30' front yard setback along Rockbrook Drive, the shorter of the two frontages, which is always deemed the front yard setback on a corner lot in a single-family zoning district. The site also has a 30' front yard setback along Park Lane, the longer of the two frontages of this corner lot, which is typically regarded as a side yard where a 9' high fence is allowed by right. But the site's Park Lane frontage is a side yard treated as a front yard setback nonetheless to maintain the continuity of the front yard setback established by the lots developed with single family homes west of the site that front/are oriented southward towards Park Lane.
- The applicant has submitted a site plan and elevation of the proposal in the front yard setbacks that reaches a maximum height of 10' 9".

- The following additional information was gleaned from the submitted site plan:
  - Along Park Lane: the fence is approximately 350' in length, approximately on the property line, and approximately 20' from the pavement line.
  - Along Rockbrook Drive: the fence is approximately 300' in length, approximately 0 30' from the property line, and approximately 25' 65' from the pavement line.
- There are two single family homes south of the subject site that have direct frontage to the proposal on Park Lane, neither of which appear to have fences in their front yards; and two single family homes east of the subject site that would have direct frontage to the proposal on Rockbrook Drive, one of which has a fence in its front yard setback over 4' in height an approximately 6' high open metal fence that appears to be a result of an approved fence height special exception request granted by the Board of Adjustment in 1989: BDA 89-018 (see the "Zoning/BDA History" section of this case report for additional details).
- The Board Administrator conducted a field visit of the site and surrounding area (approximately 300' north, south, east, and west of the subject site) and noted one other visible fence higher than 4' in a front yard setback other than the one previously mentioned above in this case report that is immediately east of the subject site. The other fence noted is an approximately 5.5' high open metal fence located southwest of the site that appears to be a result of an approved fence height special exception request granted by the Board of Adjustment in 2001: BDA 001-189 (see the "Zoning/BDA History" section of this case report for additional details).
- As of August 11, 2014, a petition signed by 15 owners/neighbors who support the requests had been submitted, and no letters had been submitted in opposition.
- The applicant has the burden of proof in establishing that the special exceptions to the fence height regulations of 6' 9" will not adversely affect neighboring property.
- Granting these special exceptions of up to 6' 9" with a condition imposed that the
  applicant complies with the submitted site plan and elevation would require the
  proposal exceeding 4' in height in the front yard setbacks to be constructed and
  maintained in the location and of the heights and materials as shown on these
  documents.