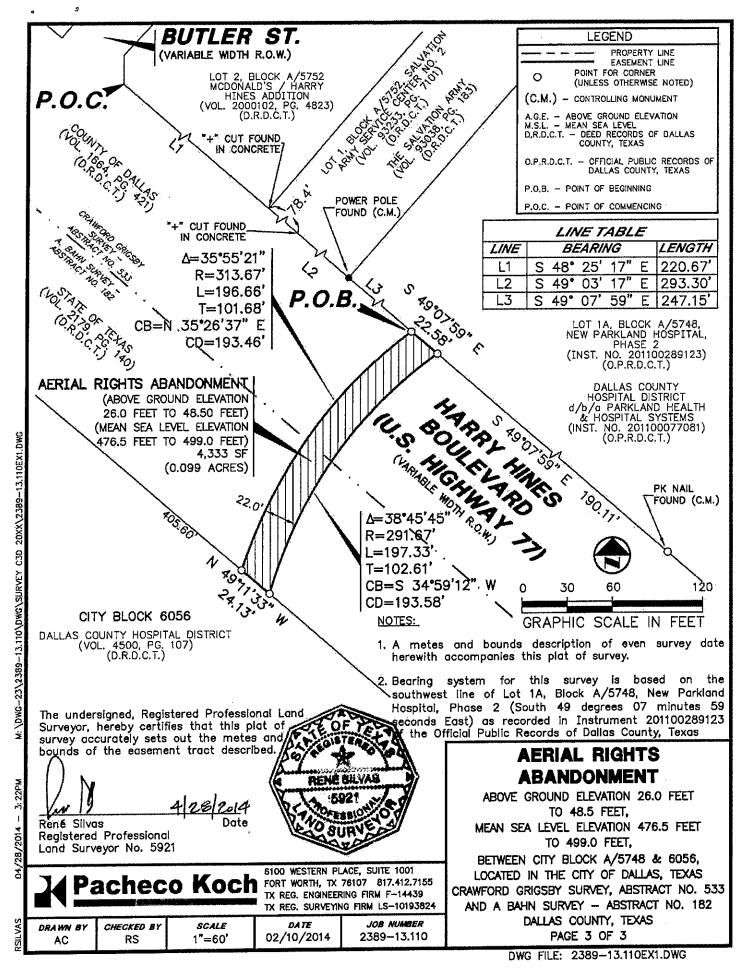

#### ZONING BOARD OF ADJUSTMENT, PANEL A TUESDAY, AUGUST 19, 2014 AGENDA

| BRIEFING       | ROOM L1FN CONFERENCE CENTER AUDITORI<br>1500 MARILLA STREET                                                                                                                     | UM<br>11:00 A.M. |
|----------------|---------------------------------------------------------------------------------------------------------------------------------------------------------------------------------|------------------|
| PUBLIC HEARING | ROOM L1FN CONFERENCE CENTER AUDITORII<br>1500 MARILLA STREET                                                                                                                    | UM,<br>1:00 P.M. |
|                | Neva Dean, Interim Assistant Director<br>Steve Long, Board Administrator                                                                                                        |                  |
|                | MISCELLANEOUS ITEMS                                                                                                                                                             |                  |
|                | Approval of the June 24, 2014 Board of Adjustment Panel A Public Hearing Minutes                                                                                                | M1               |
|                | The City Attorney's Office will brief on certain Dallas Development Code standards regarding applications to the Board of Adjustment and procedures of the Board of Adjustment. | M2               |
|                | UNCONTESTED CASES                                                                                                                                                               |                  |
| BDA 134-069    | 4915 Wedgewood Lane  REQUEST: Application of Michael Marcyniak for a special exception to the single family use regulations                                                     | 1                |
| BDA 134-076    | 4545 Park Lane REQUEST: Application of Daniel Moon, represented by Steve Giovannini, for a special exception to the fence height regulations                                    | 2                |
| BDA 134-081    | 5201 Harry Hines Boulevard <b>REQUEST:</b> Application of Jonathan G. Vinson for a special exception to the pedestrian skybridge standards                                      | 3                |