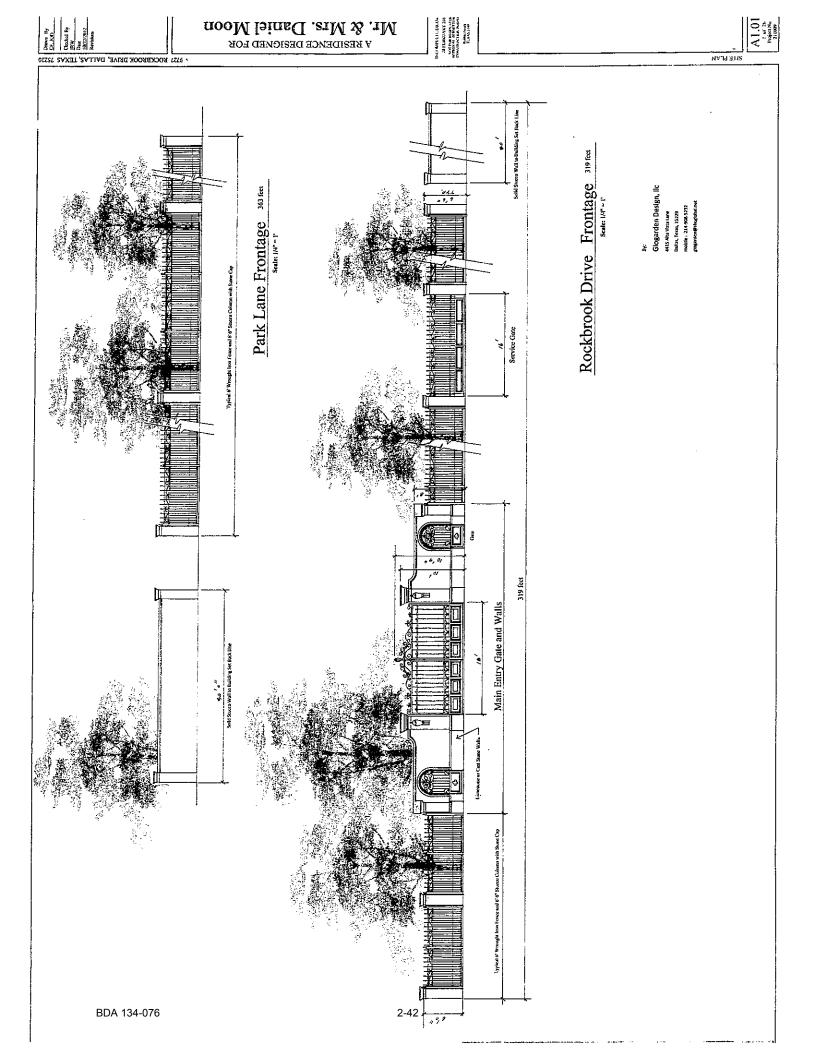

#### REQUESTS:

Requests for special exceptions to the fence height regulations of 6' 9" are made to construct and maintain the following on a site being developed with a single family home:

- In the Park Lane front yard setback: a 6' high open wrought iron fence with 6' 6" high stucco columns parallel to this street, and a 6' high solid stucco fence with 6' 6" high columns perpendicular to this street on the site's west boundary.
- In the Rockbrook Drive front yard setback: a 6' high open wrought iron fence and service gate with 6' 6" high stucco columns parallel to this street, and a 6' high solid stucco fence with 6' 6" high columns perpendicular to this street on the site's north; and an entryway that includes a 10' 9" high open arched wrought iron entry gate with 10' high limestone or cast stone columns, and two approximately 8' high, 15' long solid limestone or cast stone wing walls.

(Note that the applicant intends to remove an existing approximately 6' high brick fence that runs a portion of the length of the site along Rockbrook Drive).

- The Dallas Development Code states that in all residential districts except multifamily districts, a fence may not exceed 4' above grade when located in the required front yard.
- The site is located at the northwest corner of Park Lane and Rockbrook Drive. The site has a 30' front yard setback along Rockbrook Drive, the shorter of the two frontages, which is always deemed the front yard setback on a corner lot in a single-family zoning district. The site also has a 30' front yard setback along Park Lane, the longer of the two frontages of this corner lot, which is typically regarded as a side yard where a 9' high fence is allowed by right. But the site's Park Lane frontage is a side yard treated as a front yard setback nonetheless to maintain the continuity of the front yard setback established by the lots developed with single family homes west of the site that front/are oriented southward towards Park Lane.
- The applicant has submitted a site plan and elevation of the proposal in the front yard setbacks that reaches a maximum height of 10' 9".

- The following additional information was gleaned from the submitted site plan:
  - Along Park Lane: the fence is approximately 350' in length, approximately on the property line, and approximately 20' from the pavement line.
  - Along Rockbrook Drive: the fence is approximately 300' in length, approximately 0 30' from the property line, and approximately 25' 65' from the pavement line.
- There are two single family homes south of the subject site that have direct frontage to the proposal on Park Lane, neither of which appear to have fences in their front yards; and two single family homes east of the subject site that would have direct frontage to the proposal on Rockbrook Drive, one of which has a fence in its front yard setback over 4' in height an approximately 6' high open metal fence that appears to be a result of an approved fence height special exception request granted by the Board of Adjustment in 1989: BDA 89-018 (see the "Zoning/BDA History" section of this case report for additional details).
- The Board Administrator conducted a field visit of the site and surrounding area (approximately 300' north, south, east, and west of the subject site) and noted one other visible fence higher than 4' in a front yard setback other than the one previously mentioned above in this case report that is immediately east of the subject site. The other fence noted is an approximately 5.5' high open metal fence located southwest of the site that appears to be a result of an approved fence height special exception request granted by the Board of Adjustment in 2001: BDA 001-189 (see the "Zoning/BDA History" section of this case report for additional details).
- As of August 11, 2014, a petition signed by 15 owners/neighbors who support the requests had been submitted, and no letters had been submitted in opposition.
- The applicant has the burden of proof in establishing that the special exceptions to the fence height regulations of 6' 9" will not adversely affect neighboring property.
- Granting these special exceptions of up to 6' 9" with a condition imposed that the
  applicant complies with the submitted site plan and elevation would require the
  proposal exceeding 4' in height in the front yard setbacks to be constructed and
  maintained in the location and of the heights and materials as shown on these
  documents.