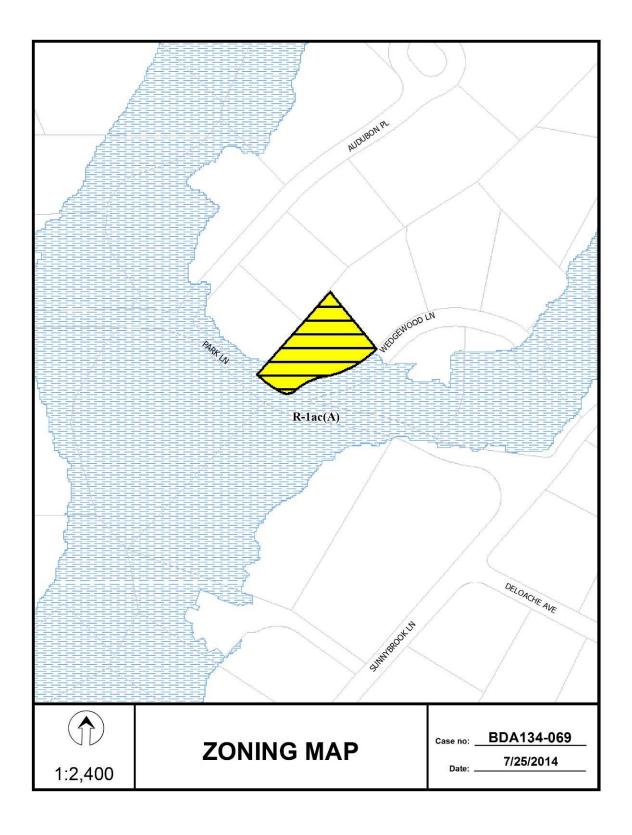

FILE NUMBER: BDA 134-069

**BUILDING OFFICIAL'S REPORT:** Application of Michael Marcyniak for a special exception to the single family use regulations at 4915 Wedgewood Lane. This property is more fully described as Lot 1, Block 5545, and is zoned R-1ac(A), which limits the number of dwelling units to one. The applicant proposes to construct/modify and maintain an additional dwelling unit, which will require a special exception to the single family use regulations.

#### Zoning:

Site: R-1ac(A) (Single family district 1 acre)
North: R-1ac(A) (Single family district 1 acre)
South: R-1ac(A) (Single family district 1 acre)
East: R-1ac(A) (Single family district 1 acre)
West: R-1ac(A) (Single family district 1 acre)