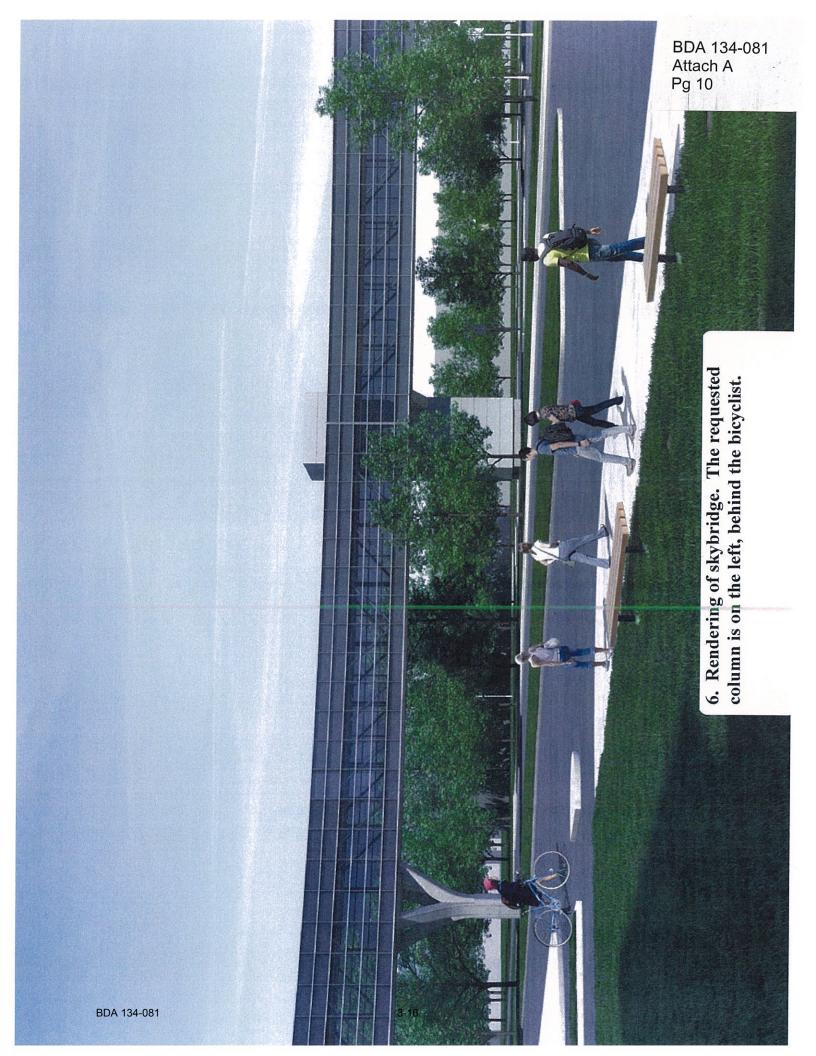

public interest by providing for a key component of the new Parkland Hospital, serving the people of Dallas County.

We look forward to appearing at your public hearing on August 19 to respectfully ask that you approve our request. Thank you very much.

Very truly yours,

Jonathan Vinson

cc: Kristina Jones

Albert Ray, AIA Dane Thomas, P.E.

Suzan Kedron







Site Section MOODY·NOLAN TEXAS

architecture | interior design

New Parkland Campus – Sky Bridges Dallas, Texas 10.10.13

2. Site Section of proposed skybridge.

Parkland

https://maps.google.com/maps?hl=en&tab=wl&q=new%20parkland%20dallas



3. Aerial photos showing location of proposed skybridge, Parkland Boulevard.







5. Two renderings of new Parkland; both show skybridge connector at lower left.

BDA 134-081 Attach A Pg 9



BDA 134-081 Attach A Pg 11

From:

Dave Thomas <dave@datumengineers.com>

Sent:

Wednesday, August 06, 2014 9:19 AM

To:

Ray, Albert

Cc:

Kristina Jones; Kedron, Suzan; Vinson, Jonathan

Subject:

Re: Parkland Skybridge

Structural explanation is below. Please let me know if you need any further information.

A typical steel truss bridge needs to maintain a maximum span to depth ratio of about 12 in order to be economical and control vibrations.

With column at center of Harry Hines the maximum span length is approximately 130 ft resulting in a span to depth ratio of approximately 8.5. This design allows for efficient truss design without any vibration concerns.

Length of bridge over Harry Hines is approximately 250 ft, this would lead to a span to depth ratio of approximately 16 (Abo