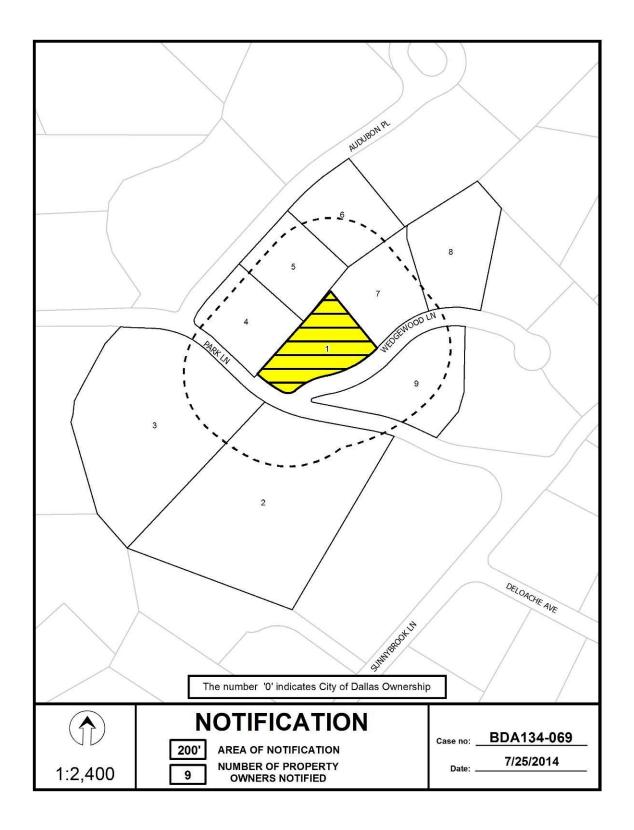

# Notification List of Property Owners BDA134-069

#### 9 Property Owners Notified

| Label # | Address |              | Owner                            |
|---------|---------|--------------|----------------------------------|
| 1       | 4915    | WEDGEWOOD LN | ROMAN JORGE & VIOLETA            |
| 2       | 4906    | PARK LN      | TREVINO LEE B & CLAUDIA M        |
| 3       | 4800    | PARK LN      | CARSON ROYAL W &                 |
| 4       | 9700    | AUDUBON PL   | WOOLEY ROBERT E &                |
| 5       | 9720    | AUDUBON PL   | PARSONS LARRY DALE & AMAL MALOUF |
| 6       | 9746    | AUDUBON PL   | PEACOCK ROBERT B TR ET AL        |
| 7       | 4931    | WEDGEWOOD LN | ZICARELLI AMY A &                |
| 8       | 4945    | WEDGEWOOD LN | MOON THOMAS R & LINDA H          |
| 9       | 4920    | WEDGEWOOD LN | HARLING MICHAEL &                |