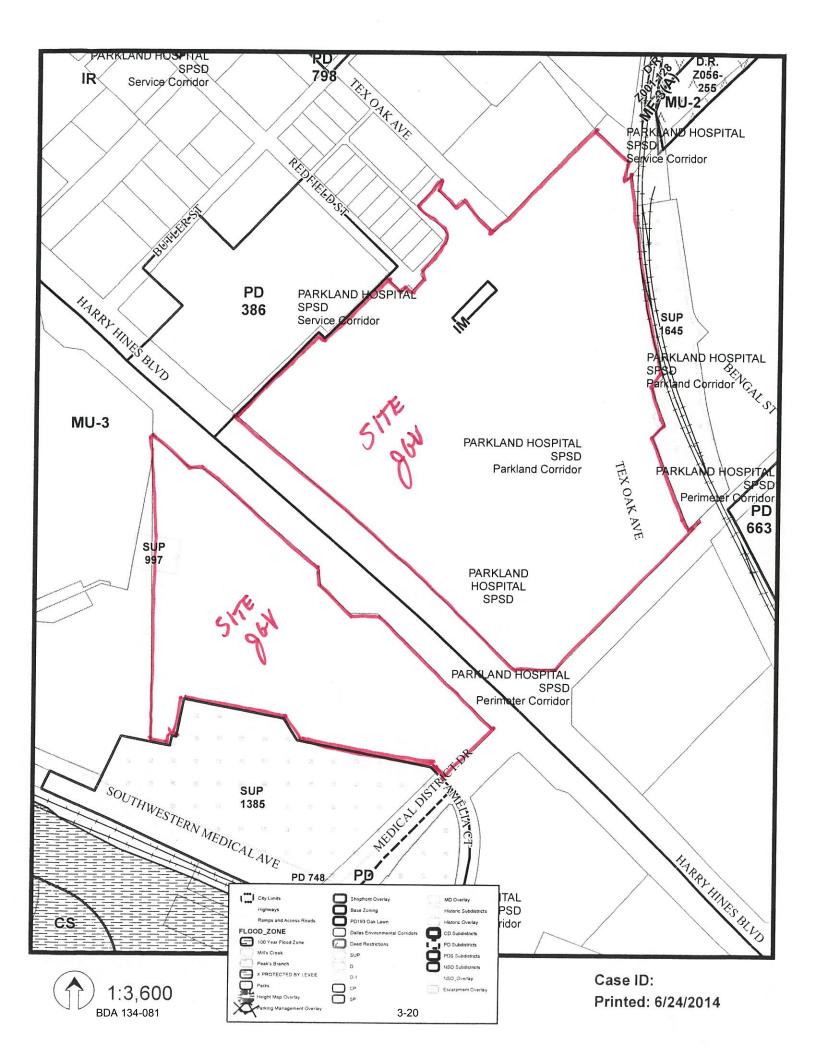

request

for a special exception to the pedestrian skybridge standards

at !

5201 Harry Hines Blvd.

BDA134-081. Application of Jonathan Vinson for a special exception to the pedestrian skybridge standards at 5201 Harry Hines Blvd., a property described as a 12.69 acre tract in Block 6056, zoned MU-3, and 5134 Harry Hines Blvd., a property described as Lot 1A, Block A/5748, zoned IR and IM, which requires that supports for a pedestrian skybridge must not be located within the public right-of-way per Section 51A-4.217(b)(12)(F)(vi). The applicant proposes to construct a pedestrian skybridge and locate a support in a public right-of-way, which will require a special exception to the pedestrian skybridge standards r Section 51A-4.217(b)(12)(H).

Şincerely,

Larry Holmes, Building Official







#### **COLUMN EASEMENT**

Being Part of Harry Hines Boulevard Right-of-Way, Dallas, Texas
Lying between City Block A/5748 & 6056,
Crawford Grigsby Survey, Abstract No. 533, and
A. Bahn Survey, Abstract No. 182
City of Dallas, Dallas County, Texas

DESCRIPTION, of a 400 square foot (0.009 acre) tract of land situated in the Crawford Grigsby Survey, Abstract No. 533 and the A. Bahn Survey, Abstract No. 182, City of Dallas, Dallas County, Texas; said tract being a part of Harry Hines Boulevard, a variable width public right-of-way, and a part of that tract of land described in Agreement to the County of Dallas recorded in Volume 1664, Page 421 of the Deed Records of Dallas County, Texas, and a part of that tract of land described in Right of Way Deed to the State of Texas recorded in Vo