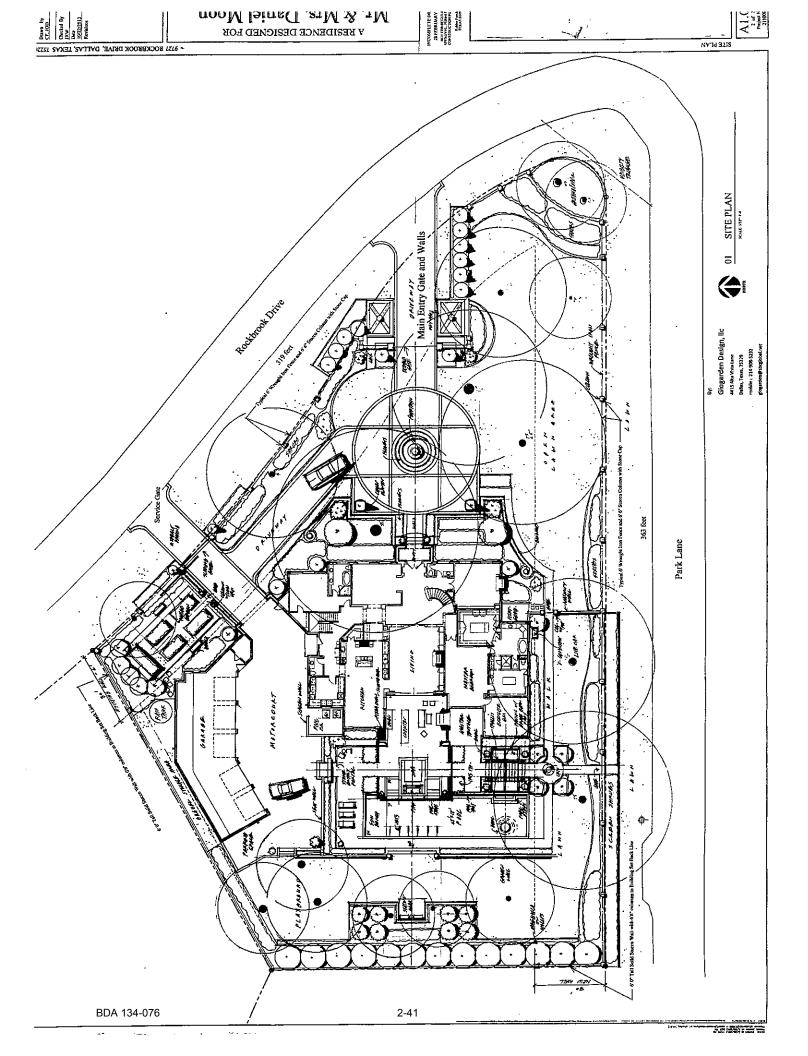

#### REQUESTS:

Requests for special exceptions to the fence height regulations of 6' 9" are made to construct and maintain the following on a site being developed with a single family home:

- In the Park Lane front yard setback: a 6' high open wrought iron fence with 6' 6" high stucco columns parallel to this street, and a 6' high solid stucco fence with 6' 6" high columns perpendicular to this street on the site's west boundary.
- In the Rockbrook Drive front yard setback: a 6' high open wrought iron fence and service gate with 6' 6" high stucco columns parallel to this street, and a 6' high solid stucco fence with 6' 6" high columns perpendicular to this street on the site's north; and an entryway that includes a 10' 9" high open arched wrought iron entry gate with 10' high limestone or cast stone columns, and two approximately 8' high, 15' long solid limestone or cast stone wing walls.

(Note that the applicant intends to remove an existing approximately 6' high brick fence that runs a portion of the length of the site along Rockbrook Drive).

- The Dallas Development Code states that in all residential districts except multifamily districts, a fence may not exceed 4' above grade when located in the required front yard.
- The site is located at the northwest corner of Park Lane and Rockbrook Drive. The site has a 30' front yard setback along Rockbrook Drive, the shorter of the two frontages, which is always deemed the front yard setback on a corner lot in a single-family zoning district. The site also has a 30' front yard setback along Park Lane, the longer of the two frontages of this corner lot, which is typically regarded as a side yard where a 9' high fence is allowed by right. But the site's Park Lane frontage is a side yard treated as a front yard setback nonetheless to maintain the continuity of the front yard setback established by the lots developed with single family homes west of the site that front/are oriented southward towards Park Lane.
- The applicant has submitted a site plan and elevation of the proposal in the front yard setbacks that reaches a maximum height of 10' 9".

- The following additional information was gleaned from the submitted site plan:
  - Along Park Lane: the fence is approximately 350' in length, approximately on the property line, and approximately 20' from the pavement line.
  - Along Rockbrook Drive: the fence is approximately 300' in length, approximately 0 30' from the property line, and approximately 25' 65' from the pavement line.
- There are two single family homes south of the subject site that have direct frontage to the proposal on Park Lane, neither of which appear to have fences in their front yards; and two single family homes east of the subject site that would have direct frontage to the proposal on Rockbrook Drive, one of which has a fence in its front yard setback over 4' in height an approximately 6' high open metal fence that appears to be a result of an approved fence height special exception request granted by the Board of Adjustment in 1989: BDA 89-018 (see the "Zoning/BDA History" section of this case report for additional details).
- The Board Administrator conducted a field visit of the site and surrounding area (approximately 300' north, south, east, and west of the subject site) and noted one other visible fence higher than 4' in a front yard setback other than the one previously mentioned above in this case report that is immediately east of the subject site. The other fence noted is an approximately 5.5' high open metal fence located southwest of the site that appears to be a result of an approved fence height special exception request granted by the Board of Adjustment in 2001: BDA 001-189 (see the "Zoning/BDA History" section of this case report for additional details).
- As of August 11, 2014, a petition signed by 15 owners/neighbors who support the requests had been submitted, and no letters had been submitted in opposition.
- The applicant has the burden of proof in establishing that the special exceptions to the fence height regulations of 6' 9" will not adversely affect neighboring property.
- Granting these special exceptions of up to 6' 9" with a condition imposed that the
  applicant complies with the submitted site plan and elevation would require the
  proposal exceeding 4' in height in the front yard setbacks to be constructed and
  maintained in the location and of the heights and materials as shown on these
  documents.