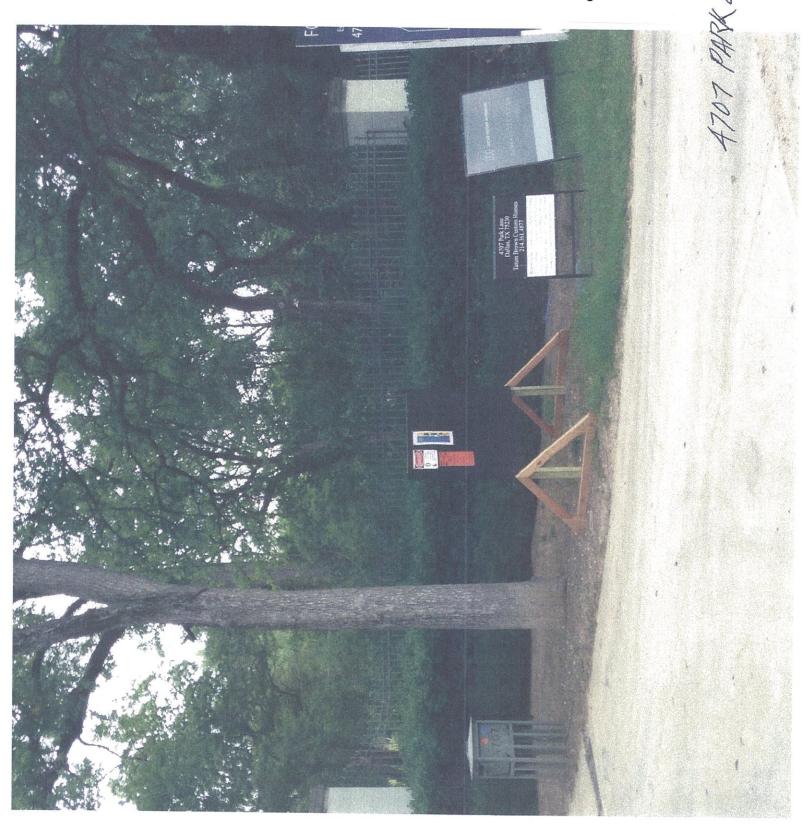

5'4" Fence 5'7" columns 5'1" Entry gate

#### 4707 Park Lane

12-13' Entry columns and gate 8' fence and 9' columns

#### 4300 Park Lane

7' 4" ' Fence 8' 4" Columns 8' 11" Entry gate

#### 4241 Park Lane

6' 2" Fence 6' 2" Entry columns and gate

#### Rockbrook

Average Fence Ht. - 7' 4"

Average Fence Column Ht. - 8' 3"

Average Driveway Entry Column Ht. - 8' 3"

Average Entry Gate Ht. - 9' 2"

#### 9714 Rockbrook

5' - 9' 6" Fence 9'10" Entry columns 13'4" Entry gate

#### 9800 Rockbrook

4'8" fence 6' columns 5' 10 " Entry gate

#### 9815 Rockbrook

8' fence 10' Entry columns 13'6" Entry gate 8' columns



BDA 134-076 Attach A Pg 5



BDA 134-076 Attach A Pg 6



BDA 134-076 Attach A Pg 7





BDA 134-076 Attach A Pg 8









BDA 134-076 Attach A Pg 12



BDA 134-076 Attach A Pg 13











97/4 ROCKBROOK





BDA 134-076 Attach A Pg 20



BDA 134-076 Attach A Pg 21



Subject: [No Subject]

From: Steve (giogarden@sbcglobal.net)

To: giogarden@sbcglobal.net;

Date: Tuesday, August 5, 2014 12:50 PM

BDA 134-076 Attach A Pg 22



98/5 ROCKBrOOK

4815 ROLKBNOOK

BDA 134-076 Attach A Pg 23



BOA134-076 Attack B pg 1

# Long, Steve

From:

Steve Giovannini < giogarden@sbcglobal.net>

Sent:

Friday, August 08, 2014 12:00 PM

To:

Long, Steve

Subject:

Re: BDA 134-076, Property at 4545 Park Lane

**Attachments:** 

Moon Residence - Special exception petition (2).pdf

Steve,

Please find attached additional information pertaining to the special exception request. All of the neighbors that we contacted within view and in close proximity to the Moon Residence have given the