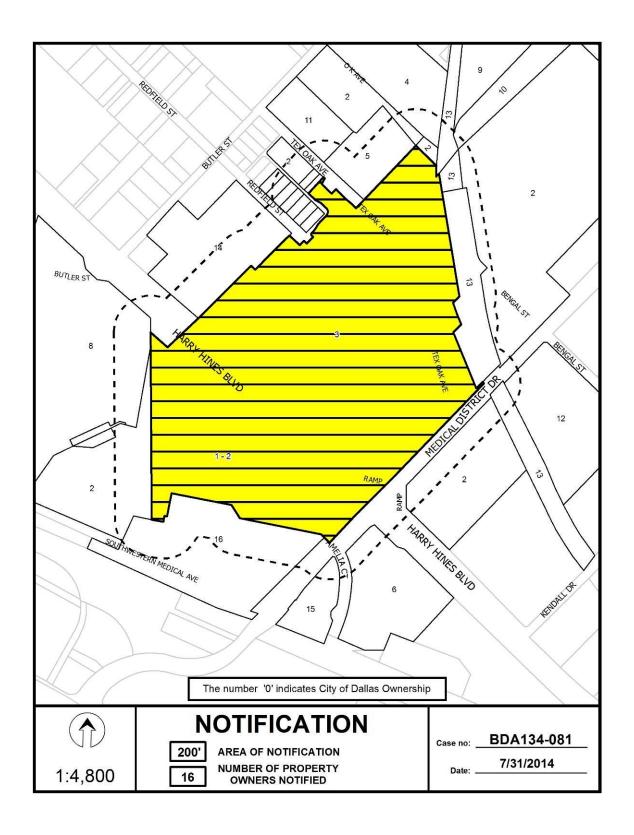

#### ZONING BOARD OF ADJUSTMENT, PANEL A TUESDAY, AUGUST 19, 2014 AGENDA

| BRIEFING       | ROOM L1FN CONFERENCE CENTER AUDITORI<br>1500 MARILLA STREET                                                                                                                     | UM<br>11:00 A.M. |
|----------------|---------------------------------------------------------------------------------------------------------------------------------------------------------------------------------|------------------|
| PUBLIC HEARING | ROOM L1FN CONFERENCE CENTER AUDITORII<br>1500 MARILLA STREET                                                                                                                    | UM,<br>1:00 P.M. |
|                | Neva Dean, Interim Assistant Director<br>Steve Long, Board Administrator                                                                                                        |                  |
|                | MISCELLANEOUS ITEMS                                                                                                                                                             |                  |
|                | Approval of the June 24, 2014 Board of Adjustment Panel A Public Hearing Minutes                                                                                                | M1               |
|                | The City Attorney's Office will brief on certain Dallas Development Code standards regarding applications to the Board of Adjustment and procedures of the Board of Adjustment. | M2               |
|                | UNCONTESTED CASES                                                                                                                                                               |                  |
| BDA 134-069    | 4915 Wedgewood Lane  REQUEST: Application of Michael Marcyniak for a special exception to the single family use regulations                                                     | 1                |
| BDA 134-076    | 4545 Park Lane REQUEST: Application of Daniel Moon, represented by Steve Giovannini, for a special exception to the fence height regulations                                    | 2                |
| BDA 134-081    | 5201 Harry Hines Boulevard <b>REQUEST:</b> Application of Jonathan G. Vinson for a special exception to the pedestrian skybridge standards                                      | 3                |