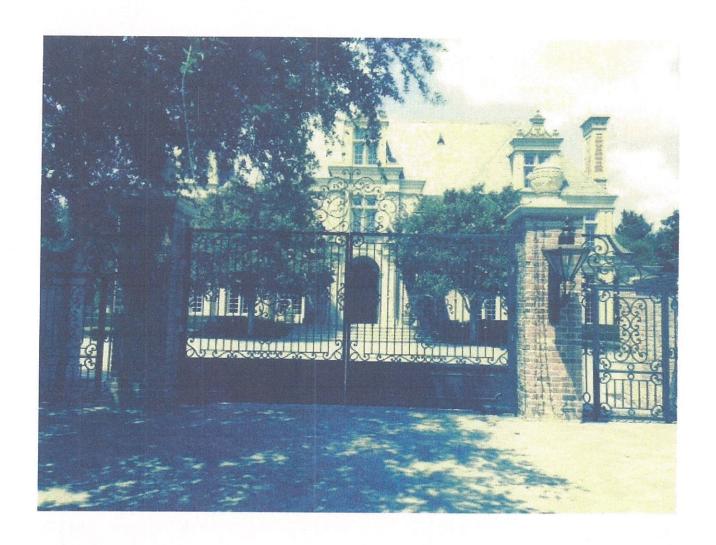

#### REQUESTS:

Requests for special exceptions to the fence height regulations of 6' 9" are made to construct and maintain the following on a site being developed with a single family home:

- In the Park Lane front yard setback: a 6' high open wrought iron fence with 6' 6" high stucco columns parallel to this street, and a 6' high solid stucco fence with 6' 6" high columns perpendicular to this street on the site's west boundary.
- In the Rockbrook Drive front yard setback: a 6' high open wrought iron fence and service gate with 6' 6" high stucco columns parallel to this street, and a 6' high solid stucco fence with 6' 6" high columns perpendicular to this street on the site's north; and an entryway that includes a 10' 9" high open arched wrought iron entry gate with 10' high limestone or cast stone columns, and two approximately 8' high, 15' long solid limestone or cast stone wing walls.

#### **GENERAL FACTS/STAFF ANALYSIS:**

- These requests focus on constructing and maintaining the following in the two front yard setbacks on a site located at the northwest corner of Park Lane and Rockbrook Drive being developed with a single family home:
  - in the Park Lane front yard setback: a 6' high open wrought iron fence with 6' 6" high stucco columns parallel to this street, and a 6' high solid stucco fence with 6' 6" high columns perpendicular to this street on the site's west boundary; and
  - in the Rockbrook Drive front yard setback: a 6' high open wrought iron fence and service gate with 6' 6" high stucco columns parallel to this street, and a 6' high solid stucco fence with 6' 6" high columns perpendicular to this street on the site's north; and an entryway that includes a 10' 9" high open arched wrought iron entry gate with 10' high limestone or cast stone columns, and two approximately 8' high, 15' long solid limestone or cast stone wing walls.

# Appeal to the Board of Adjustment

For: Special exception to the Fence Height along Park Lane and Rockbrook Drive

Request: 4545 Park Lane

6' Wrought Iron Fencing with 6'6" Stucco Columns along Park Lane

6' Wrought Iron Fencing with 6' 6" Stucco Columns along Rockbrook Drive

8' - 10' Cast stone columns and walls at the Main Entry Drive with a 10' 6" Driveway Gate at the highest point

The following neighbors approve of the request as described above and as illustrated on drawings prepared by Giogarden Design. 2-34