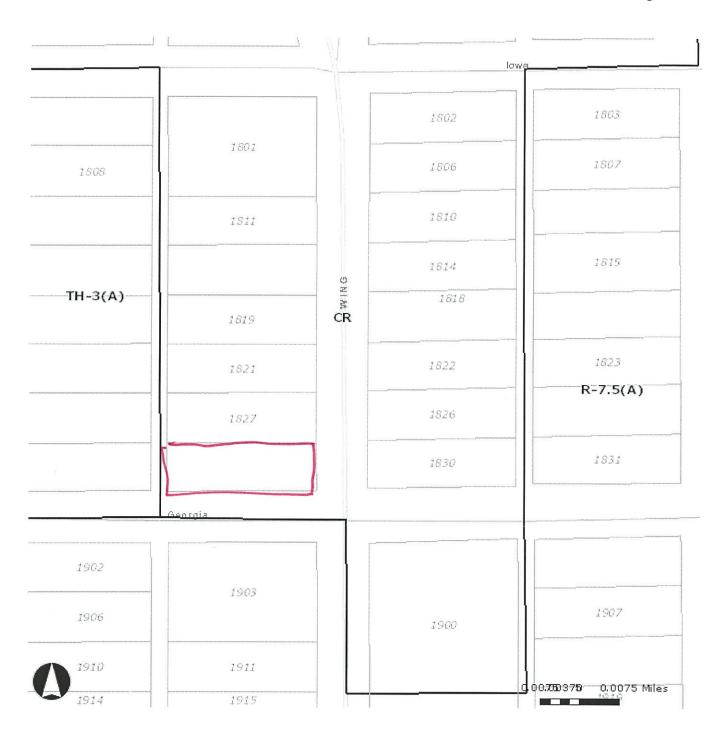

#### **REGULAR CASE**

**BDA 134-077** 1831 S. Ewing Avenue

**REQUEST:** Application of Barry Gardner for a special exception to the landscape regulations

4