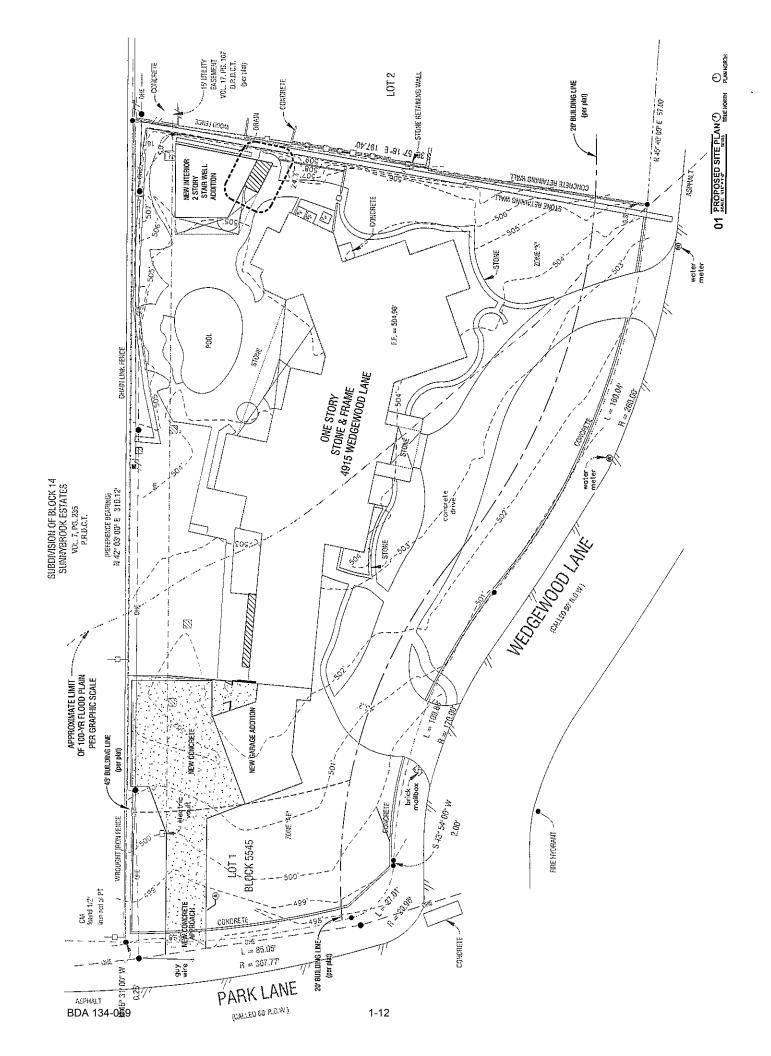

FILE NUMBER: BDA 134-069

**BUILDING OFFICIAL'S REPORT:** Application of Michael Marcyniak for a special exception to the single family use regulations at 4915 Wedgewood Lane. This property is more fully described as Lot 1, Block 5545, and is zoned R-1ac(A), which limits the number of dwelling units to one. The applicant proposes to construct/modify and maintain an additional dwelling unit, which will require a special exception to the single family use regulations.

**LOCATION**: 4915 Wedgewood Lane

**APPLICANT:** Michael Marcyniak

#### REQUEST:

A special exception to the single family use development standard regulations is made to modify and maintain an existing two-story vacant additional dwelling unit structure on a site currently developed with a one-story dwelling unit/single family home structure.

#### **GENERAL FACTS/STAFF ANALYSIS:**

- This request focuses on modifying and maintaining an existing two-story vacant additional dwelling unit structure on a site currently developed with a one-story dwelling unit/single family home structure.
- The site is zoned R-1ac (A) where the Dallas Development Code permits one dwelling unit per lot.
- The single family use regulations of the Dallas Development Code state that only
  one dwelling unit may be located on a lot, and that the board of adjustment may
  grant a special exception to this provision and authorize an additional dwelling unit
  on a lot when, in the opinion of the board, the special exception will not: 1) be
  contrary to the public interest; or 2) adversely affect neighboring properties.
- The Dallas Development Code defines "single family" use as "one dwelling unit located on a lot;" and a "dwelling unit" as "one or more rooms to be a single housekeeping unit to accommodate one family and containing one or more kitchens, one or more bathrooms, and one or more bedrooms."
- A site plan has been submitted denoting the locations of two building footprints, the larger of the two denoted as "one story stone & frame" and the smaller of the two denoted as "new interior 2 story stair well addition"- a structure that has been deemed by Building Inspection given what is denoted on a submitted floor plan/elevation as an additional dwelling unit. The site plan represents the sizes and locations of the two building footprints relative to the entire lot.
- The submitted floor plan of the accessory structure shows the first floor to include "living," "bath," "kitchen," "bath," and "mechanical" spaces; the second floor includes "bedroom," "bath," "dressing," and "closet" spaces.

- Building Inspection staff has reviewed the submitted floor plan of the accessory structure and deemed it to be a dwelling unit - that is per Code definition: "one or more rooms to be a single housekeeping unit to accommodate one family and containing one or more kitchens, one or more bathrooms, and one or more bedrooms."
- This request appears to center on the function of what is proposed to be located inside the existing vacant accessory structure on the site. The applicant stated in a July 22<sup>nd</sup> email to the Board Administrator (Attachment A) that he can represent that if the board were to deny this request, the structure could be modified and maintained with merely modifications to the function/use inside it (or to the floor plan) since the structure as it is represented on his submitted site plans complies with the all other applicable zoning code development standards since no application has been made for variance to setbacks or any other zoning code provision.
- It appears that if certain notations were removed from the floor plan of the accessory structure (elimination of the "kitchen" notation of the accessory structure's first floor) the structure then could be modified and maintained by right.
- DCAD records indicate that the property at 4915 Wedgewood Lane has the following improvements:
  - "main improvement:" a structure built in 1959 with 6,271 square feet of living and total area; and
  - "additional improvement:" a pool, a 675 square foot cabana, a 604 square foot detached servants quarters, and a 1,056 square foot attached garage.
- As of August 11, 2014, no letters had been submitted to staff in support or in opposition to the application.
- The applicant has the burden of proof in establishing that the additional dwelling unit will not be used as rental accommodations (by providing deed restrictions, if approved) and will not adversely affect neighboring properties.
- If the Board were to approve this request, the Board may want to impose a condition that the applicant comply with the submitted site plan to ensure that the special exception will not adversely affect neighboring properties. But granting this special exception request will not provide any relief to the Dallas Development Code regulations other than allowing an additional dwelling unit on the site (i.e. development on the site must meet all required code requirements including setback and lot coverage requirements).
- The Dallas Development Code states that in granting this type of special exception, the board shall require the applicant to deed restrict the subject property to prevent the use of the additional dwelling unit as rental accommodations.