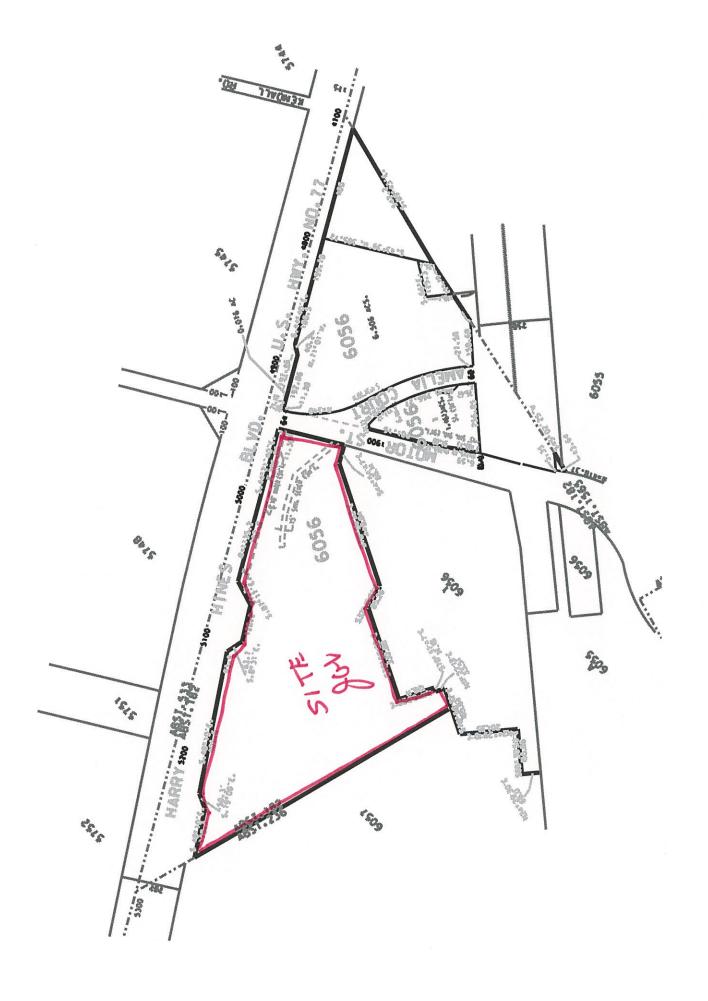

uest

for a special exception to the pedestrian skybridge standards

at !

5201 Harry Hines Blvd.

BDA134-081. Application of Jonathan Vinson for a special exception to the pedestrian skybridge standards at 5201 Harry Hines Blvd., a property described as a 12.69 acre tract in Block 6056, zoned MU-3, and 5134 Harry Hines Blvd., a property described as Lot 1A, Block A/5748, zoned IR and IM, which requires that supports for a pedestrian skybridge must not be located within the public right-of-way per Section 51A-4.217(b)(12)(F)(vi). The applicant proposes to construct a pedestrian skybridge and locate a support in a public right-of-way, which will require a special exception to the pedestrian skybridge standards r Section 51A-4.217(b)(12)(H).

Şincerely,

Larry Holmes, Building Official







#### **COLUMN EASEMENT**

Being Part of Harry Hines Boulevard Right-of-Way, Dallas, Texas
Lying between City Block A/5748 & 6056,
Crawford Grigsby Survey, Abstract No. 533, and
A. Bahn Survey, Abstract No. 182
City of Dallas, Dallas County, Texas

DESCRIPTION, of a 400 square foot (0.009 acre) tract of land situated in the Crawford Grigsby Survey, Abstract No. 533 and the A. Bahn Survey, Abstract No. 182, City of Dallas, Dallas County, Texas; said tract being a part of Harry Hines Boulevard, a variable width public right-of-way, and a part of that tract of land described in Agreement to the County of Dallas recorded in Volume 1664, Page 421 of the Deed Records of Dallas County, Texas, and a part of that tract of land described in Right of Way Deed to the State of Texas recorded in Volume