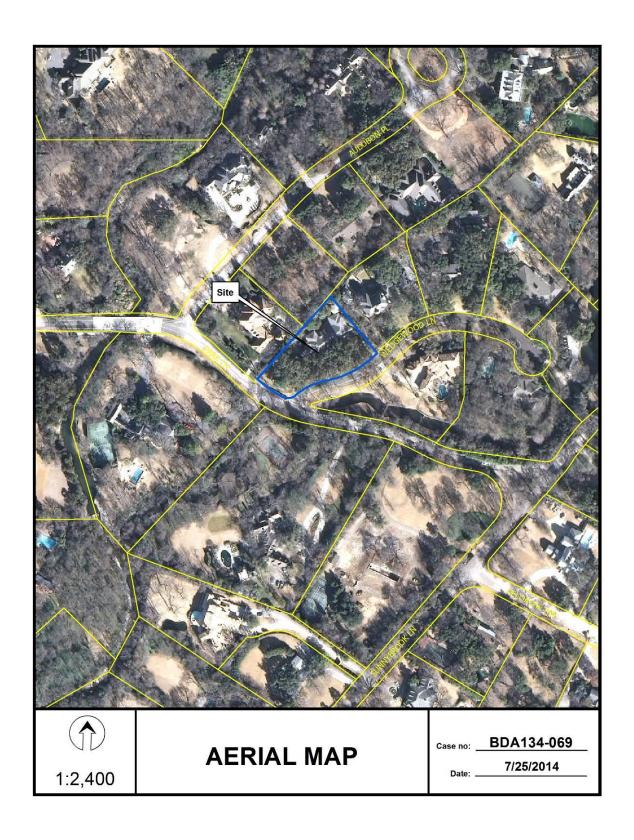

FILE NUMBER: BDA 134-069

**BUILDING OFFICIAL'S REPORT:** Application of Michael Marcyniak for a special exception to the single family use regulations at 4915 Wedgewood Lane. This property is more fully described as Lot 1, Block 5545, and is zoned R-1ac(A), which limits the number of dwelling units to one. The applicant proposes to construct/modify and maintain an additional dwelling unit, which will require a special exception to the single family use regulations.

**LOCATION**: 4915 Wedgewood Lane

**APPLICANT:** Michael Marcyniak