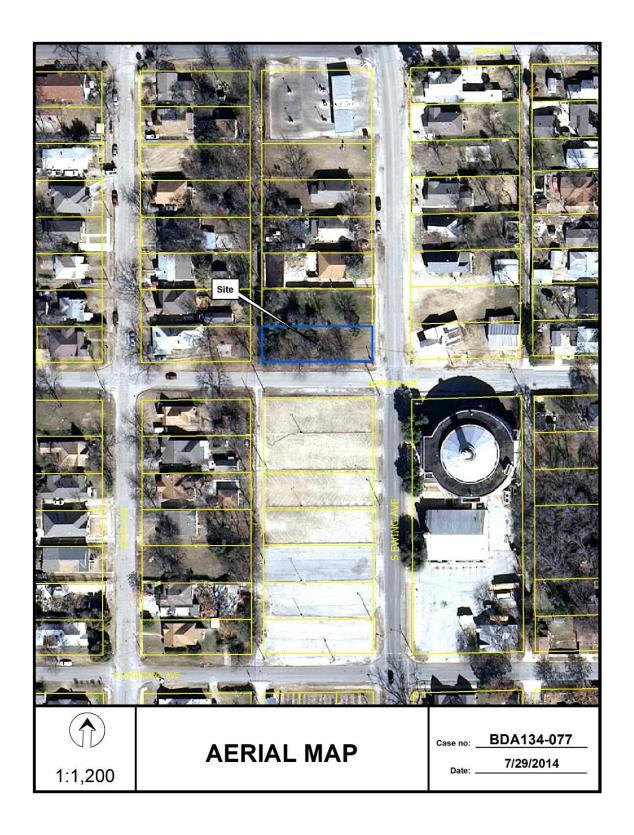

#### **REGULAR CASE**

**BDA 134-077** 1831 S. Ewing Avenue

**REQUEST:** Application of Barry Gardner for a special exception to the landscape regulations

4