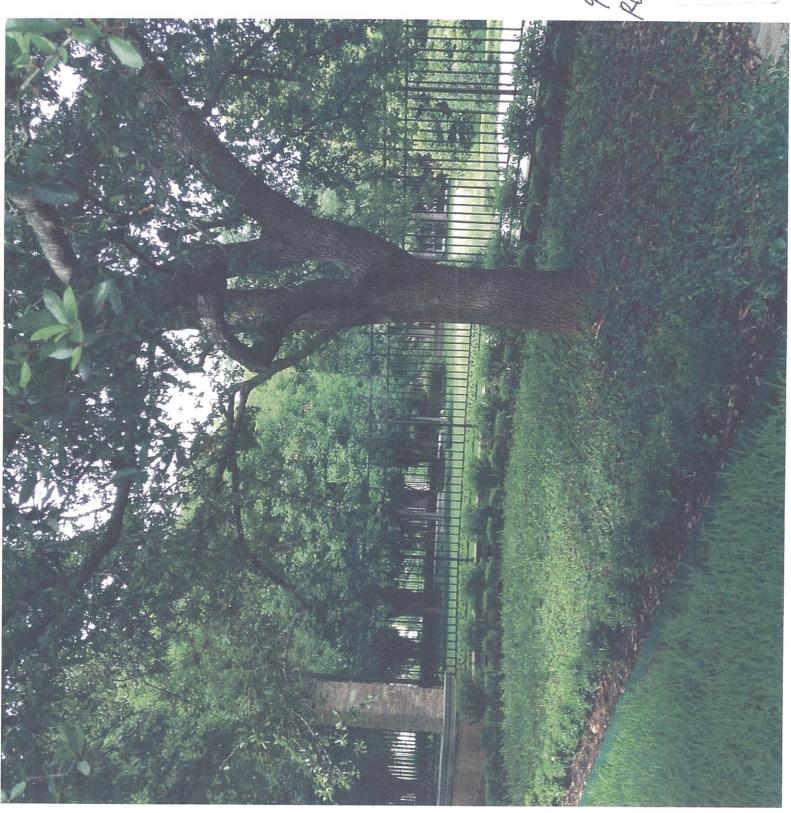

Existing Homes with fences and gates along Park Lane and Rockbrook

#### Rockbrook

Average Fence Ht. - 7' 4"

Average Fence Column Ht. - 8' 3"

Average Driveway Entry Column Ht. - 8' 3"

Average Entry Gate Ht. - 9' 2"