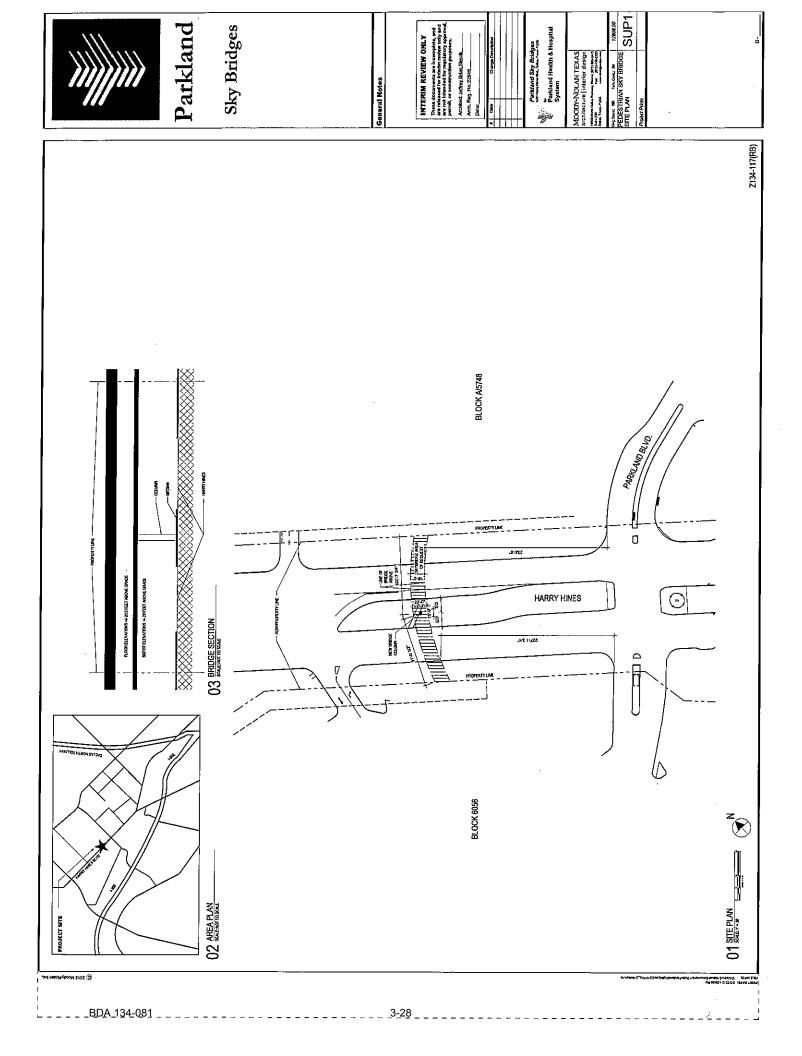

#### ZONING BOARD OF ADJUSTMENT, PANEL A TUESDAY, AUGUST 19, 2014 AGENDA

| BRIEFING       | ROOM L1FN CONFERENCE CENTER AUDITORI<br>1500 MARILLA STREET                                                                                                                     | UM<br>11:00 A.M. |
|----------------|---------------------------------------------------------------------------------------------------------------------------------------------------------------------------------|------------------|
| PUBLIC HEARING | ROOM L1FN CONFERENCE CENTER AUDITORII<br>1500 MARILLA STREET                                                                                                                    | UM,<br>1:00 P.M. |
|                | Neva Dean, Interim Assistant Director<br>Steve Long, Board Administrator                                                                                                        |                  |
|                | MISCELLANEOUS ITEMS                                                                                                                                                             |                  |
|                | Approval of the June 24, 2014 Board of Adjustment Panel A Public Hearing Minutes                                                                                                | M1               |
|                | The City Attorney's Office will brief on certain Dallas Development Code standards regarding applications to the Board of Adjustment and procedures of the Board of Adjustment. | M2               |
|                | UNCONTESTED CASES                                                                                                                                                               |                  |
| BDA 134-069    | 4915 Wedgewood Lane  REQUEST: Application of Michael Marcyniak for a special exception to the single family use regulations                                                     | 1                |
| BDA 134-076    | 4545 Park Lane REQUEST: Application of Daniel Moon, represented by Steve Giovannini, for a special exception to the fence height regulations                                    | 2                |
| BDA 134-081    | 5201 Harry Hines Boulevard <b>REQUEST:</b> Application of Jonathan G. Vinson for a special exception to the pedestrian skybridge standards                                      | 3                |