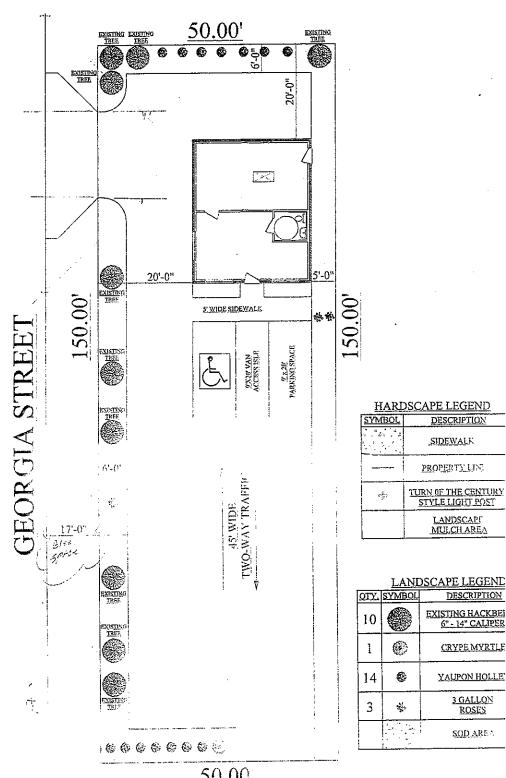

#### **REGULAR CASE**

**BDA 134-077** 1831 S. Ewing Avenue

**REQUEST:** Application of Barry Gardner for a special exception to the landscape regulations

4

#### **GENERAL FACTS/STAFF ANALYSIS:**

- This request focuses on modifying and maintaining an existing two-story vacant additional dwelling unit structure on a site currently developed with a one-story dwelling unit/single family home structure.
- The site is zoned R-1ac (A) where the Dallas Development Code permits one dwelling unit per lot.
- The single family use regulations of the Dallas Development Code state that only
  one dwelling unit may be located on a lot, and that the board of adjustment may
  grant a special exception to this provision and authorize an additional dwelling unit
  on a lot when, in the opinion of the board, the special exception will not: 1) be
  contrary to the public interest; or 2) adversely affect neighboring properties.
- The Dallas Development Code defines "single family" use as "one dwelling unit located on a lot;" and a "dwelling unit" as "one or more rooms to be a single housekeeping unit to accommodate one family and containing one or more kitchens, one or more bathrooms, and one or more bedrooms."
- A site plan has been submitted denoting the locations of two building footprints, the larger of the two denoted as "one story stone & frame" and the smaller of the two denoted as "new interior 2 story stair well addition"- a structure that has been deemed by Building Inspection given what is denoted on a submitted floor plan/elevation as an additional dwelling unit. The site plan represents the sizes and locations of the two building footprints relative to the entire lot.
- The submitted floor plan of the accessory structure shows the first floor to include "living," "bath," "kitchen," "bath," and "mechanical" spaces; the second floor includes "bedroom," "bath," "dressing," and "closet" spaces.

- Building Inspection staff has reviewed the submitted floor plan of the accessory structure and deemed it to be a dwelling unit - that is per Code definition: "one or more rooms to be a single housekeeping unit to accommodate one family and containing one or more kitchens, one or more bathrooms, and one or more bedrooms."
- This request appears to center on the function of what is proposed to be located inside the existing vacant accessory structure on the site. The applicant stated in a July 22<sup>nd</sup> email to the Board Administrator (Attachment A) that he can represent that if the board were to deny this request, the structure could be modified and maintained with merely modifications to the function/use inside it (or to the floor plan) since the structure as it is represented on his submitted site plans complies with the all other applicable zoning code development standards since no application has been made for variance to setbacks or any other zoning code provision.
- It appears that if certain notations were removed from the floor plan of the accessory structure (elimination of the "kitchen" notation of the accessory structure's first floor) the structure then could be modified and maintained by right.
- DCAD records indicate that the property at 4915 Wedgewood Lane has the following improvements:
  - "main improvement:" a structure built in 1959 with 6,271 square feet of living and total area; and
  - "additional improvement:" a pool, a 675 square foot cabana, a 604 square foot detached servants quarters, and a 1,056 square foot attached garage.
- As of August 11, 2014, no letters had been submitted to staff in support or in opposition to the application.
- The applicant has the burden of proof in establishing that the additional dwelling unit will not be used as rental accommodations (by providing deed restrictions, if approved) and will not adversely affect neighboring properties.
- If the Board were to approve this request, the Board may want to impose a condition that the applicant comply with the submitted site plan to ensure that the special exception will not adversely affect neighboring properties. But granting this special exception request will not provide any relief to the Dallas Development Code regulations other than allowing an additional dwelling unit on the site (i.e. development on the site must meet all required code requirements including setback and lot coverage requirements).
- The Dallas Development Code states that in granting this type of special exception, the board shall require the applicant to deed restrict the subject property to prevent the use of the additional dwelling unit as rental accommodations.