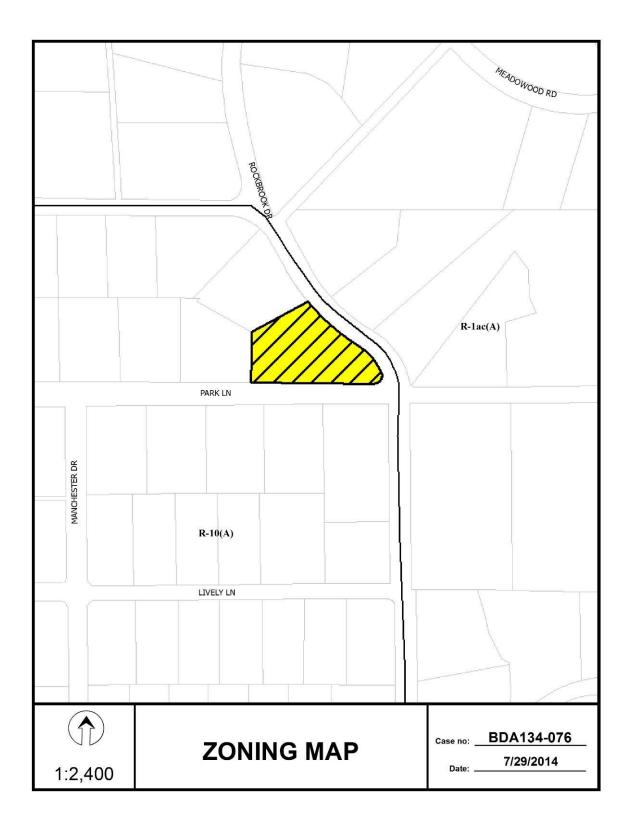

FILE NUMBER: BDA 134-076

BUILDING OFFICIAL'S REPORT: Application of Daniel Moon, represented by Steve Giovannini, for a special exception to the fence height regulations at 4545 Park Lane. This property is more fully described as Lot 1, Block C/5546, and is zoned R-10(A), which limits the height of a fence in the front yard to 4 feet. The applicant proposes to construct and maintain a 10 foot 9 inch high fence, which will require a 6 foot 9 inch special exception to the fence height regulations.

#### **Zoning:**

Site: R-10(A) (Single family district 10,000 square feet)

North: R-1ac(A) (Single family district 1 acre)

South: R-10(A) (Single family district 10,000 square feet) East: R-1ac(A) (Single family district 1 acre square feet) West: R-10(A) (Single family district 10,000 square feet)

#### **GENERAL FACTS/STAFF ANALYSIS:**

- These requests focus on constructing and maintaining the following in the two front yard setbacks on a site located at the northwest corner of Park Lane and Rockbrook Drive being developed with a single family home:
  - in the Park Lane front yard setback: a 6' high open wrought iron fence with 6' 6" high stucco columns parallel to this street, and a 6' high solid stucco fence with 6' 6" high columns perpendicular to this street on the site's west boundary; and
  - in the Rockbrook Drive front yard setback: a 6' high open wrought iron fence and service gate with 6' 6" high stucco columns parallel to this street, and a 6' high solid stucco fence with 6' 6" high columns perpendicular to this street on the site's north; and an entryway that includes a 10' 9" high open arched wrought iron entry gate with 10' high limestone or cast stone columns, and two approximately 8' high, 15' long solid limestone or cast stone wing walls.

(Note that the applicant intends to remove an existing approximately 6' high brick fence that runs a portion of the length of the site along Rockbrook Drive).

- The Dallas Development Code states that in all residential districts except multifamily districts, a fence may not exceed 4' above grade when located in the required front yard.
- The site is located at the northwest corner of Park Lane and Rockbrook Drive. The site has a 30' front yard setback along Rockbrook Drive, the shorter of the two frontages, which is always deemed the front yard setback on a corner lot in a single-family zoning district. The site also has a 30' front yard setback along Park Lane, the longer of the two frontages of this corner lot, which is typically regarded as a side yard where a 9' high fence is allowed by right. But the site's Park Lane frontage is a side yard treated as a front yard setback nonetheless to maintain the continuity of the front yard setback established by the lots developed with single family homes west of the site that front/are oriented southward towards Park Lane.
- The applicant has submitted a site plan and elevation of the proposal in the front yard setbacks that reaches a maximum height of 10' 9".