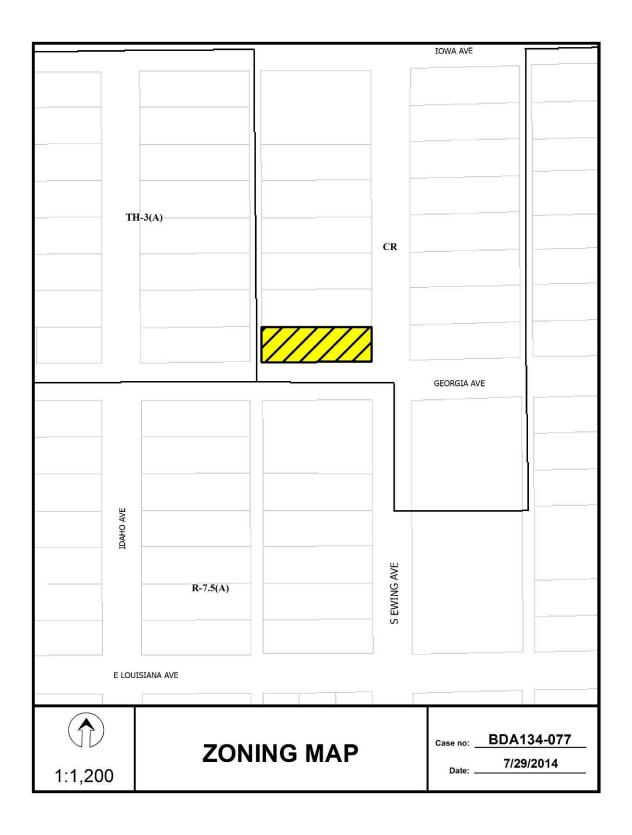

#### **REGULAR CASE**

**BDA 134-077** 1831 S. Ewing Avenue

**REQUEST:** Application of Barry Gardner for a special exception to the landscape regulations

4