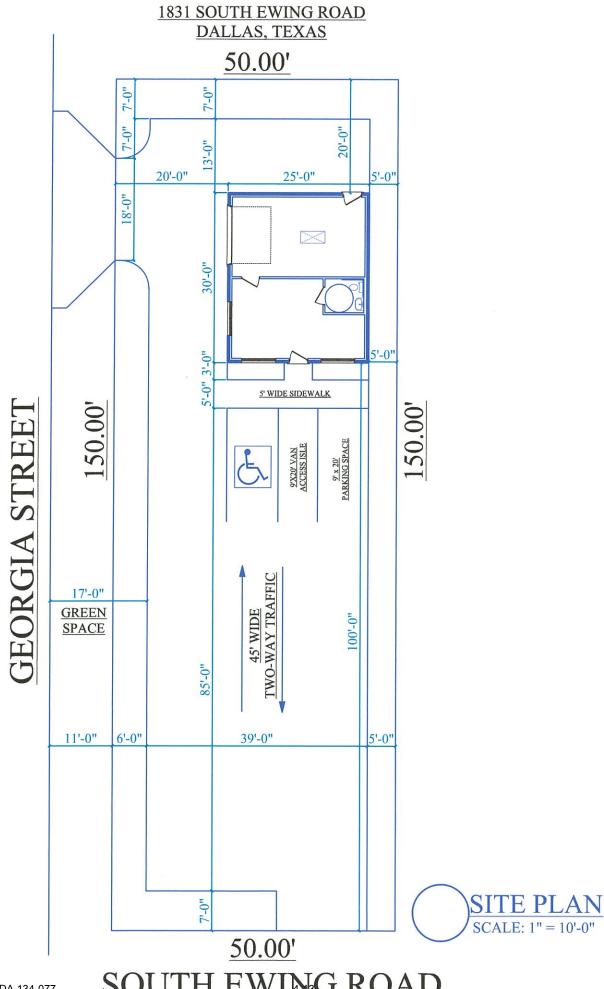

#### **REGULAR CASE**

**BDA 134-077** 1831 S. Ewing Avenue

**REQUEST:** Application of Barry Gardner for a special exception to the landscape regulations

4