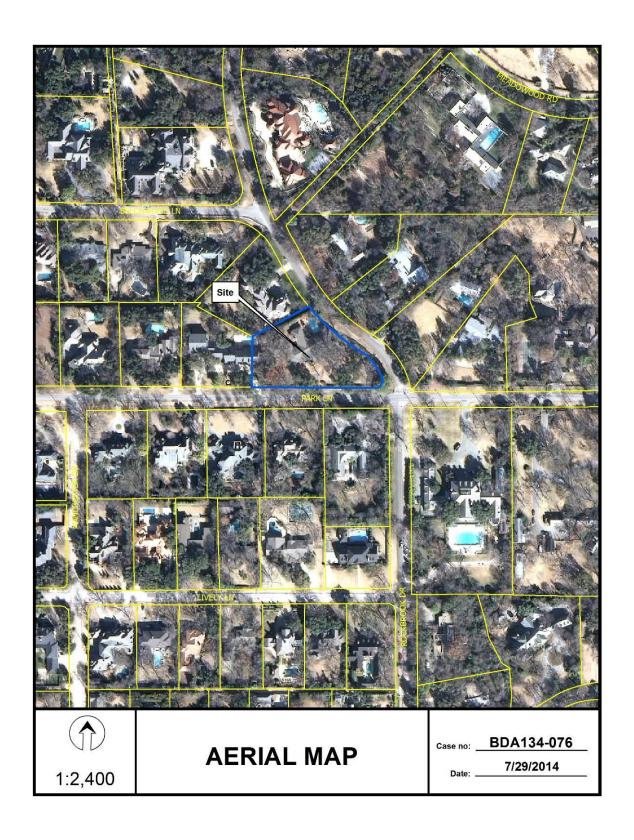

FILE NUMBER: BDA 134-076

BUILDING OFFICIAL'S REPORT: Application of Daniel Moon, represented by Steve Giovannini, for a special exception to the fence height regulations at 4545 Park Lane. This property is more fully described as Lot 1, Block C/5546, and is zoned R-10(A), which limits the height of a fence in the front yard to 4 feet. The applicant proposes to construct and maintain a 10 foot 9 inch high fence, which will require a 6 foot 9 inch special exception to the fence height regulations.

#### Land Use:

The subject site is being developed with a single family home. The areas to the north, south, east, and west are developed with single family uses.

#### **GENERAL FACTS/STAFF ANALYSIS:**

- These requests focus on constructing and maintaining the following in the two front yard setbacks on a site located at the northwest corner of Park Lane and Rockbrook Drive being developed with a single family home:
  - in the Park Lane front yard setback: a 6' high open wrought iron fence with 6' 6" high stucco columns parallel to this street, and a 6' high solid stucco fence with 6' 6" high columns perpendicular to this street on the site's west boundary; and
  - in the Rockbrook Drive front yard setback: a 6' high open wrought iron fence and service gate with 6' 6" high stucco columns parallel to this street, and a 6' high solid stucco fence with 6' 6" high columns perpendicular to this street on the site's north; and an entryway that includes a 10' 9" high open arched wrought iron entry gate with 10' high limestone or cast stone columns, and two approximately 8' high, 15' long solid limestone or cast stone wing walls.

(Note that the applicant intends to remove an existing approximately 6' high brick fence that runs a portion of the length of the site along Rockbrook Drive).

- The Dallas Development Code states that in all residential districts except multifamily districts, a fence may not exceed 4' above grade when located in the required front yard.
- The site is located at the northwest corner of Park Lane and Rockbrook Drive. The site has a 30' front yard setback along Rockbrook Drive, the shorter of the two frontages, which is always deemed the front yard setback on a corner lot in a single-family zoning district. The site also has a 30' front yard setback along Park Lane, the longer of the two frontages of this corner lot, which is typically regarded as a side yard where a 9' high fence is allowed by right. But the site's Park Lane frontage is a side yard treated as a front yard setback nonetheless to maintain the continuity of the front yard setback established by the lots developed with single family homes west of the site that front/are oriented southward towards Park Lane.
- The applicant has submitted a site plan and elevation of the proposal in the front yard setbacks that reaches a maximum height of 10' 9".