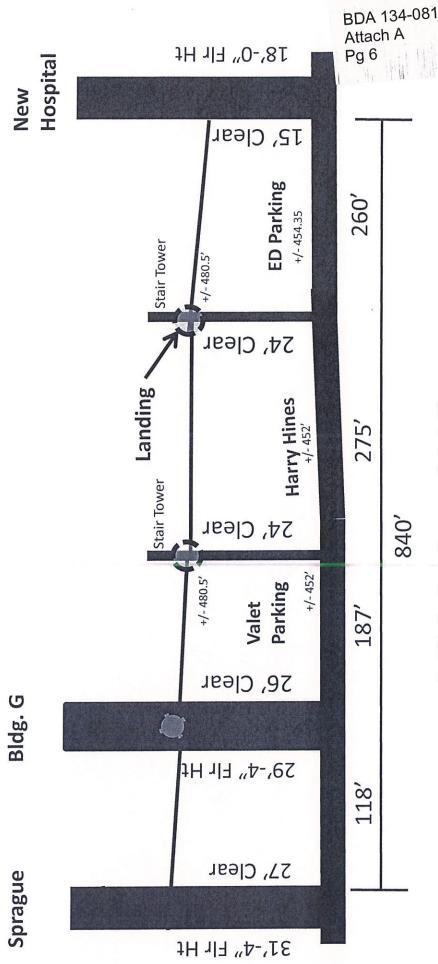

#### ZONING BOARD OF ADJUSTMENT, PANEL A TUESDAY, AUGUST 19, 2014 AGENDA

| BRIEFING       | ROOM L1FN CONFERENCE CENTER AUDITORI<br>1500 MARILLA STREET                                                                                                                     | UM<br>11:00 A.M. |
|----------------|---------------------------------------------------------------------------------------------------------------------------------------------------------------------------------|------------------|
| PUBLIC HEARING | ROOM L1FN CONFERENCE CENTER AUDITORII<br>1500 MARILLA STREET                                                                                                                    | UM,<br>1:00 P.M. |
|                | Neva Dean, Interim Assistant Director<br>Steve Long, Board Administrator                                                                                                        |                  |
|                | MISCELLANEOUS ITEMS                                                                                                                                                             |                  |
|                | Approval of the June 24, 2014 Board of Adjustment Panel A Public Hearing Minutes                                                                                                | M1               |
|                | The City Attorney's Office will brief on certain Dallas Development Code standards regarding applications to the Board of Adjustment and procedures of the Board of Adjustment. | M2               |
|                | UNCONTESTED CASES                                                                                                                                                               |                  |
| BDA 134-069    | 4915 Wedgewood Lane  REQUEST: Application of Michael Marcyniak for a special exception to the single family use regulations                                                     | 1                |
| BDA 134-076    | 4545 Park Lane REQUEST: Application of Daniel Moon, represented by Steve Giovannini, for a special exception to the fence height regulations                                    | 2                |
| BDA 134-081    | 5201 Harry Hines Boulevard <b>REQUEST:</b> Application of Jonathan G. Vinson for a special exception to the pedestrian skybridge standards                                      | 3                |