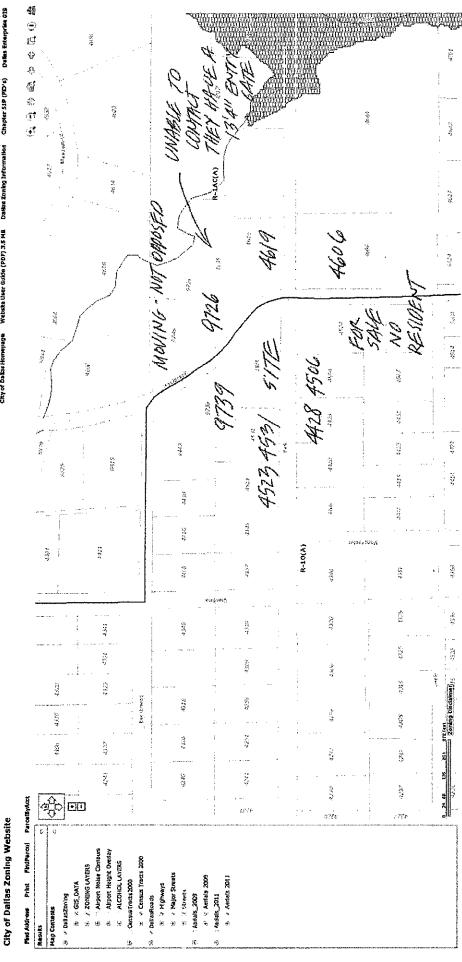

#### **Zoning/BDA History**:

1. BDA 89-018, Property at 4616 Park subject site)

On February 14, 1989, the Board of Lane (the lot immediately east of the Adjustment granted a request for a special exception to the fence height regulations of 4' "to retain a fence 6 feet high with gates 8 feet high in front of the platted building line." The board imposed the following condition: subject to submitting a landscape plan showing the location of shrubbery, showing an irrigation system for the shrubs, and showing the light standards which describe the type of lights and the illumination of the lights. Implementation of the plans should be within 6 months after the Board's approval."

2. BDA 001-289, Property at 4531 Park Lane (the lot west of the subject site)

On November 12, 2001, the Board of Adjustment Panel C denied a request for a special exception to the fence regulations of 3' 6" without prejudice.

The case report stated that the request was made in conjunction constructing maintaining a 6' high open metal fence with 7.5' high columns and metal gates in the front yard setback.

3. BDA 001-189, Property at 4428 Park Lane (the lot southwest of subject site)

On April 24, 2001, the Board of Adjustment Panel A granted a request for a special exception to the fence regulations of 2' and imposed the submitted revised elevation/site plan as a condition to the request.

The case report stated that the request was made in conjunction with constructing and maintaining a 6' high open iron fence with 6' high open iron gates and 6' high brick columns.

- The following additional information was gleaned from the submitted site plan:
  - Along Park Lane: the fence is approximately 350' in length, approximately on the property line, and approximately 20' from the pavement line.
  - Along Rockbrook Drive: the fence is approximately 300' in length, approximately 0 30' from the property line, and approximately 25' 65' from the pavement line.
- There are two single family homes south of the subject site that have direct frontage to the proposal on Park Lane, neither of which appear to have fences in their front yards; and two single family homes east of the subject site that would have direct frontage to the proposal on Rockbrook Drive, one of which has a fence in its front yard setback over 4' in height an approximately 6' high open metal fence that appears to be a result of an approved fence height special exception request granted by the Board of Adjustment in 1989: BDA 89-018 (see the "Zoning/BDA History" section of this case report for additional details).
- The Board Administrator conducted a field visit of the site and surrounding area (approximately 300' north, south, east, and west of the subject site) and noted one other visible fence higher than 4' in a front yard setback other than the one previously mentioned above in this case report that is immediately east of the subject site. The other fence noted is an approximately 5.5' high open metal fence located southwest of the site that appears to be a result of an approved fence height special exception request granted by the Board of Adjustment in 2001: BDA 001-189 (see the "Zoning/BDA History" section of this case report for additional details).
- As of August 11, 2014, a petition signed by 15 owners/neighbors who support the requests had been submitted, and no letters had been submitted in opposition.
- The applicant has the burden of proof in establishing that the special exceptions to the fence height regulations of 6' 9" will not adversely affect neighboring property.
- Granting these special exceptions of up to 6' 9" with a condition imposed that the
  applicant complies with the submitted site plan and elevation would require the
  proposal exceeding 4' in height in the front yard setbacks to be constructed and
  maintained in the location and of the heights and materials as shown on these
  documents.