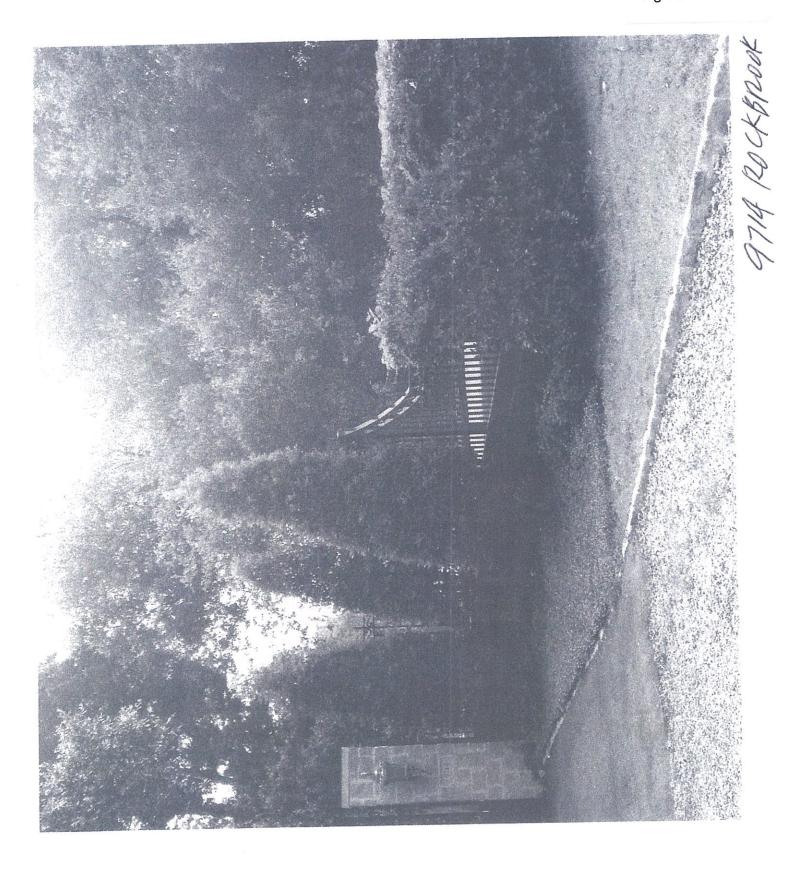

#### 9714 Rockbrook

5' - 9' 6" Fence 9'10" Entry columns 13'4" Entry gate

97/4 ROCKBROOK

BDA 134-076 Attach A Pg 20

BDA 134-076 Attach A Pg 21

Subject: [No Subject]

From: Steve (giogarden@sbcglobal.net)

To: giogarden@sbcglobal.net;

Date: Tuesday, August 5, 2014 12:50 PM

BDA 134-076 Attach A Pg 22