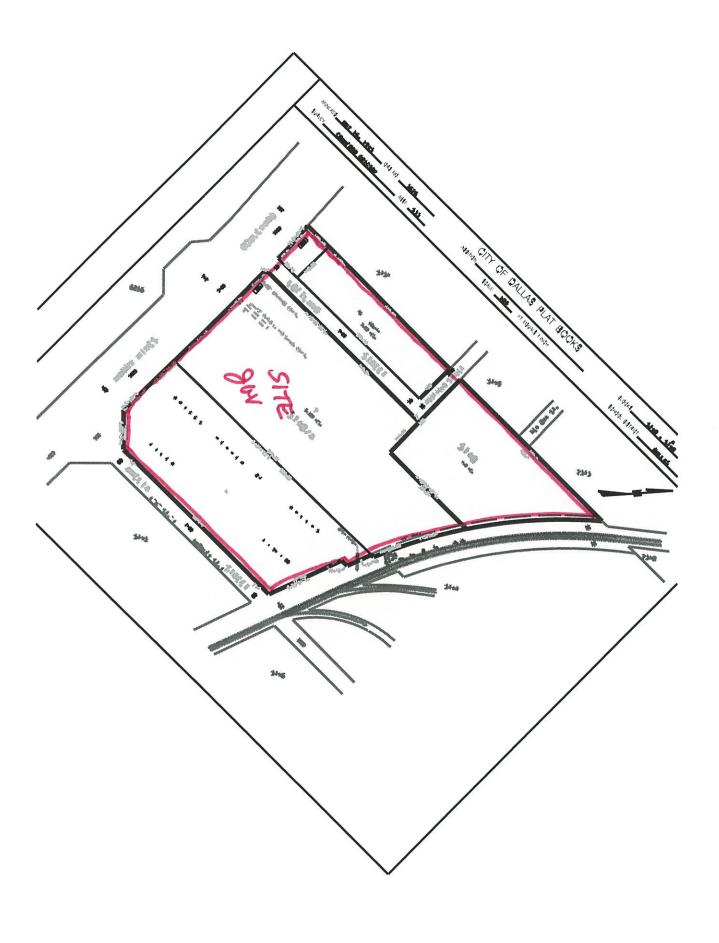

equest

for a special exception to the pedestrian skybridge standards

at !

5201 Harry Hines Blvd.

BDA134-081. Application of Jonathan Vinson for a special exception to the pedestrian skybridge standards at 5201 Harry Hines Blvd., a property described as a 12.69 acre tract in Block 6056, zoned MU-3, and 5134 Harry Hines Blvd., a property described as Lot 1A, Block A/5748, zoned IR and IM, which requires that supports for a pedestrian skybridge must not be located within the public right-of-way per Section 51A-4.217(b)(12)(F)(vi). The applicant proposes to construct a pedestrian skybridge and locate a support in a public right-of-way, which will require a special exception to the pedestrian skybridge standards r Section 51A-4.217(b)(12)(H).

Şincerely,

Larry Holmes, Building Official







#### **COLUMN EASEMENT**

Being Part of Harry Hines Boulevard Right-of-Way, Dallas, Texas
Lying between City Block A/5748 & 6056,
Crawford Grigsby Survey, Abstract No. 533, and
A. Bahn Survey, Abstract No. 182
City of Dallas, Dallas County, Texas

DESCRIPTION, of a 400 square foot (0.009 acre) tract of land situated in the Crawford Grigsby Survey, Abstract No. 533 and the A. Bahn Survey, Abstract No. 182, City of Dallas, Dallas County, Texas; said tract being a part of Harry Hines Boulevard, a variable width public right-of-way, and a part of that tract of land described in Agreement to the County of Dallas recorded in Volume 1664, Page 421 of the Deed Records of Dallas County, Texas, and a part of that tract of land described in Right of Way Deed to the State of Texas recorded in Volu