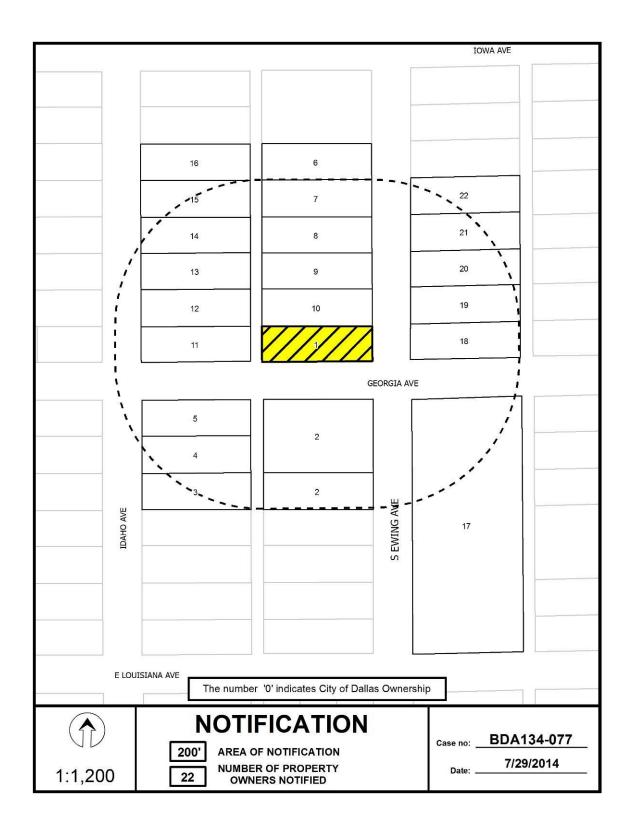

#### **REGULAR CASE**

**BDA 134-077** 1831 S. Ewing Avenue

**REQUEST:** Application of Barry Gardner for a special exception to the landscape regulations

4

# Notification List of Property Owners BDA134-069

#### 9 Property Owners Notified

| Label # | Address |              | Owner                            |
|---------|---------|--------------|----------------------------------|
| 1       | 4915    | WEDGEWOOD LN | ROMAN JORGE & VIOLETA            |
| 2       | 4906    | PARK LN      | TREVINO LEE B & CLAUDIA M        |
| 3       | 4800    | PARK LN      | CARSON ROYAL W &                 |
| 4       | 9700    | AUDUBON PL   | WOOLEY ROBERT E &                |
| 5       | 9720    | AUDUBON PL   | PARSONS LARRY DALE & AMAL MALOUF |
| 6       | 9746    | AUDUBON PL   | PEACOCK ROBERT B TR ET AL        |
| 7       | 4931    | WEDGEWOOD LN | ZICARELLI AMY A &                |
| 8       | 4945    | WEDGEWOOD LN | MOON THOMAS R & LINDA H          |
| 9       | 4920    | WEDGEWOOD LN | HARLING MICHAEL &                |