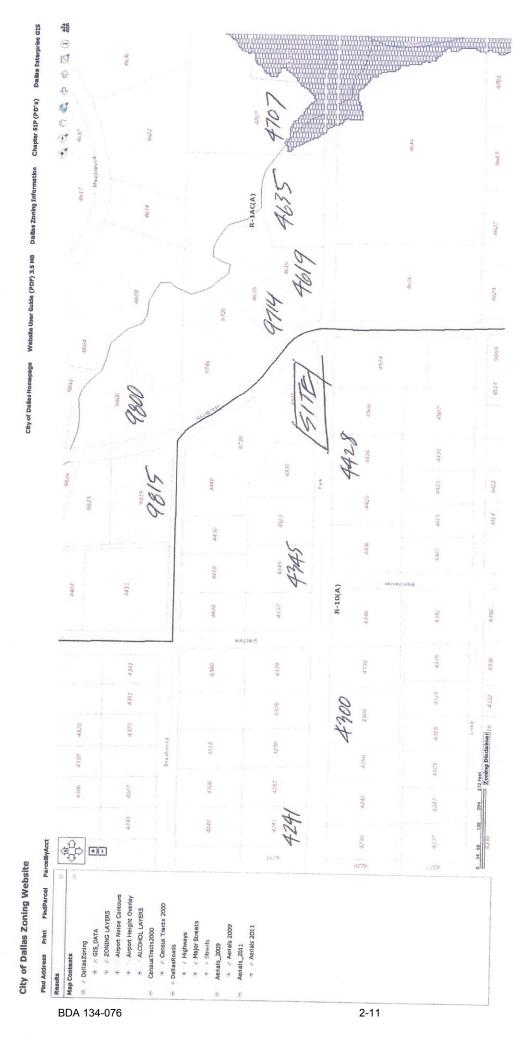

- The following additional information was gleaned from the submitted site plan:
  - Along Park Lane: the fence is approximately 350' in length, approximately on the property line, and approximately 20' from the pavement line.
  - Along Rockbrook Drive: the fence is approximately 300' in length, approximately 0 30' from the property line, and approximately 25' 65' from the pavement line.
- There are two single family homes south of the subject site that have direct frontage to the proposal on Park Lane, neither of which appear to have fences in their front yards; and two single family homes east of the subject site that would have direct frontage to the proposal on Rockbrook Drive, one of which has a fence in its front yard setback over 4' in height an approximately 6' high open metal fence that appears to be a result of an approved fence height special exception request granted by the Board of Adjustment in 1989: BDA 89-018 (see the "Zoning/BDA History" section of this case report for additional details).
- The Board Administrator conducted a field visit of the site and surrounding area (approximately 300' north, south, east, and west of the subject site) and noted one other visible fence higher than 4' in a front yard setback other than the one previously mentioned above in this case report that is immediately east of the subject site. The other fence noted is an approximately 5.5' high open metal fence located southwest of the site that appears to be a result of an approved fence height special exception request granted by the Board of Adjustment in 2001: BDA 001-189 (see the "Zoning/BDA History" section of this case report for additional details).
- As of August 11, 2014, a petition signed by 15 owners/neighbors who support the requests had been submitted, and no letters had been submitted in opposition.
- The applicant has the burden of proof in establishing that the special exceptions to the fence height regulations of 6' 9" will not adversely affect neighboring property.
- Granting these special exceptions of up to 6' 9" with a condition imposed that the
  applicant complies with the submitted site plan and elevation would require the
  proposal exceeding 4' in height in the front yard setbacks to be constructed and
  maintained in the location and of the heights and materials as shown on these
  documents.

#### 9714 Rockbrook

5' - 9' 6" Fence 9'10" Entry columns 13'4" Entry gate

#### 9800 Rockbrook

4'8" fence 6' columns 5' 10 " Entry gate

#### 9815 Rockbrook

8' fence 10' Entry columns 13'6" Entry gate 8' columns

BDA 134-076 Attach A Pg 5

BDA 134-076 Attach A Pg 6

BDA 134-076 Attach A Pg 7

BDA 134-076 Attach A Pg 8

BDA 134-076 Attach A Pg 12

BDA 134-076 Attach A Pg 13