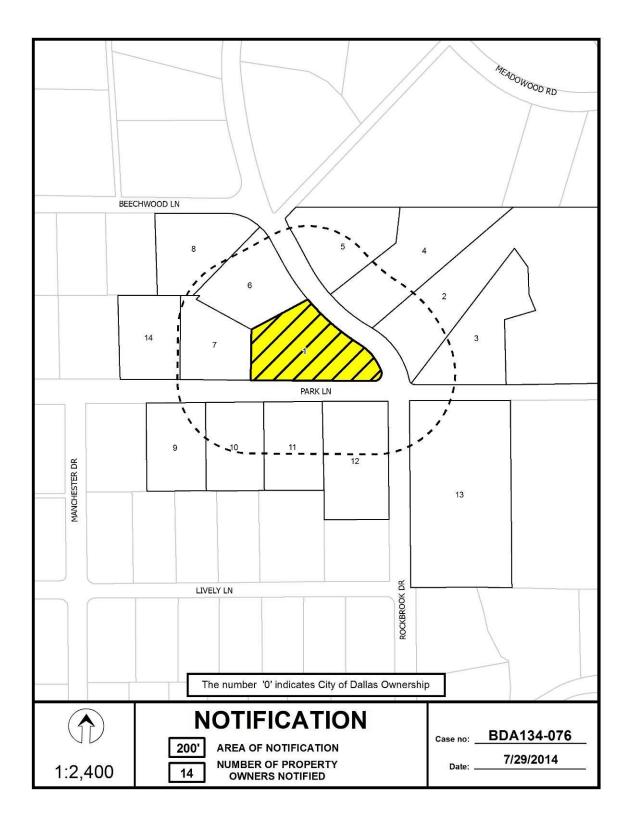

FILE NUMBER: BDA 134-076

BUILDING OFFICIAL'S REPORT: Application of Daniel Moon, represented by Steve Giovannini, for a special exception to the fence height regulations at 4545 Park Lane. This property is more fully described as Lot 1, Block C/5546, and is zoned R-10(A), which limits the height of a fence in the front yard to 4 feet. The applicant proposes to construct and maintain a 10 foot 9 inch high fence, which will require a 6 foot 9 inch special exception to the fence height regulations.

**LOCATION**: 4545 Park Lane

**APPLICANT:** Daniel Moon

Represented by Steve Giovannini

#### **GENERAL FACTS/STAFF ANALYSIS:**

- These requests focus on constructing and maintaining the following in the two front yard setbacks on a site located at the northwest corner of Park Lane and Rockbrook Drive being developed with a single family home:
  - in the Park Lane front yard setback: a 6' high open wrought iron fence with 6' 6" high stucco columns parallel to this street, and a 6' high solid stucco fence with 6' 6" high columns perpendicular to this street on the site's west boundary; and
  - in the Rockbrook Drive front yard setback: a 6' high open wrought iron fence and service gate with 6' 6" high stucco columns parallel to this street, and a 6' high solid stucco fence with 6' 6" high columns perpendicular to this street on the site's north; and an entryway that includes a 10' 9" high open arched wrought iron entry gate with 10' high limestone or cast stone columns, and two approximately 8' high, 15' long solid limestone or cast stone wing walls.

(Note that the applicant intends to remove an existing approximately 6' high brick fence that runs a portion of the length of the site along Rockbrook Drive).

- The Dallas Development Code states that in all residential districts except multifamily districts, a fence may not exceed 4' above grade when located in the required front yard.
- The site is located at the northwest corner of Park Lane and Rockbrook Drive. The site has a 30' front yard setback along Rockbrook Drive, the shorter of the two frontages, which is always deemed the front yard setback on a corner lot in a single-family zoning district. The site also has a 30' front yard setback along Park Lane, the longer of the two frontages of this corner lot, which is typically regarded as a side yard where a 9' high fence is allowed by right. But the site's Park Lane frontage is a side yard treated as a front yard setback nonetheless to maintain the continuity of the front yard setback established by the lots developed with single family homes west of the site that front/are oriented southward towards Park Lane.
- The applicant has submitted a site plan and elevation of the proposal in the front yard setbacks that reaches a maximum height of 10' 9".

- The following additional information was gleaned from the submitted site plan:
  - Along Park Lane: the fence is approximately 350' in length, approximately on the property line, and approximately 20' from the pavement line.
  - Along Rockbrook Drive: the fence is approximately 300' in length, approximately 0 30' from the property line, and approximately 25' 65' from the pavement line.
- There are two single family homes south of the subject site that have direct frontage to the proposal on Park Lane, neither of which appear to have fences in their front yards; and two single family homes east of the subject site that would have direct frontage to the proposal on Rockbrook Drive, one of which has a fence in its front yard setback over 4' in height an approximately 6' high open metal fence that appears to be a result of an approved fence height special exception request granted by the Board of Adjustment in 1989: BDA 89-018 (see the "Zoning/BDA History" section of this case report for additional details).
- The Board Administrator conducted a field visit of the site and surrounding area (approximately 300' north, south, east, and west of the subject site) and noted one other visible fence higher than 4' in a front yard setback other than the one previously mentioned above in this case report that is immediately east of the subject site. The other fence noted is an approximately 5.5' high open metal fence located southwest of the site that appears to be a result of an approved fence height special exception request granted by the Board of Adjustment in 2001: BDA 001-189 (see the "Zoning/BDA History" section of this case report for additional details).
- As of August 11, 2014, a petition signed by 15 owners/neighbors who support the requests had been submitted, and no letters had been submitted in opposition.
- The applicant has the burden of proof in establishing that the special exceptions to the fence height regulations of 6' 9" will not adversely affect neighboring property.
- Granting these special exceptions of up to 6' 9" with a condition imposed that the
  applicant complies with the submitted site plan and elevation would require the
  proposal exceeding 4' in height in the front yard setbacks to be constructed and
  maintained in the location and of the heights and materials as shown on these
  documents.