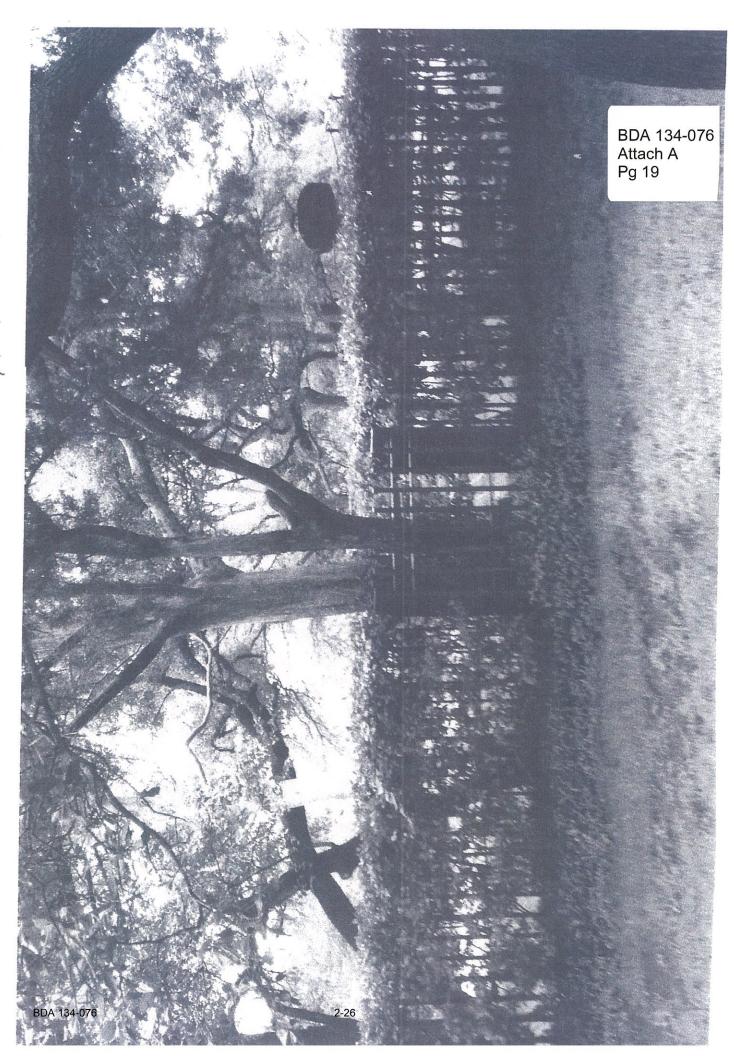

#### 9714 Rockbrook

5' - 9' 6" Fence 9'10" Entry columns 13'4" Entry gate

97/4 ROCKBROOK

BDA 134-076 Attach A Pg 20

BDA 134-076 Attach A Pg 21

Subject: [No Subject]

From: Steve (giogarden@sbcglobal.net)

To: giogarden@sbcglobal.net;

Date: Tuesday, August 5, 2014 12:50 PM

BDA 134-076 Attach A Pg 22