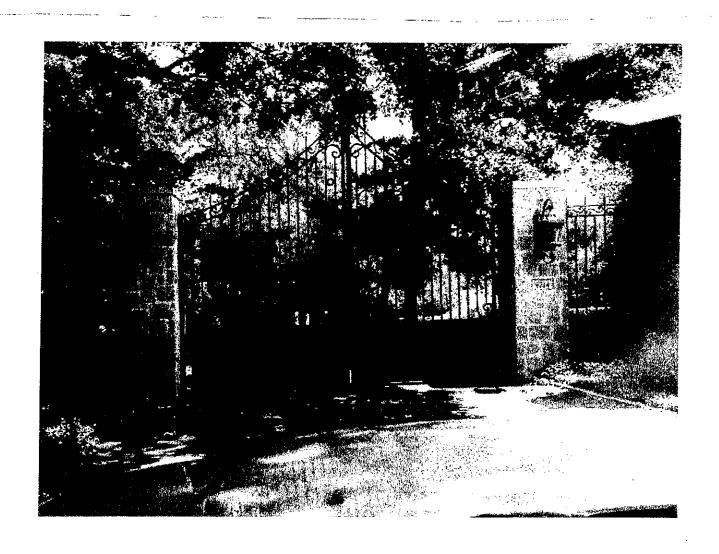

#### REQUESTS:

Requests for special exceptions to the fence height regulations of 6' 9" are made to construct and maintain the following on a site being developed with a single family home:

- In the Park Lane front yard setback: a 6' high open wrought iron fence with 6' 6" high stucco columns parallel to this street, and a 6' high solid stucco fence with 6' 6" high columns perpendicular to this street on the site's west boundary.
- In the Rockbrook Drive front yard setback: a 6' high open wrought iron fence and service gate with 6' 6" high stucco columns parallel to this street, and a 6' high solid stucco fence with 6' 6" high columns perpendicular to this street on the site's north; and an entryway that includes a 10' 9" high open arched wrought iron entry gate with 10' high limestone or cast stone columns, and two approximately 8' high, 15' long solid limestone or cast stone wing walls.

#### **GENERAL FACTS/STAFF ANALYSIS:**

- These requests focus on constructing and maintaining the following in the two front yard setbacks on a site located at the northwest corner of Park Lane and Rockbrook Drive being developed with a single family home:
  - in the Park Lane front yard setback: a 6' high open wrought iron fence with 6' 6" high stucco columns parallel to this street, and a 6' high solid stucco fence with 6' 6" high columns perpendicular to this street on the site's west boundary; and
  - in the Rockbrook Drive front yard setback: a 6' high open wrought iron fence and service gate with 6' 6" high stucco columns parallel to this street, and a 6' high solid stucco fence with 6' 6" high columns perpendicular to this street on the site's north; and an entryway that includes a 10' 9" high open arched wrought iron entry gate with 10' high limestone or cast stone columns, and two approximately 8' high, 15' long solid limestone or cast stone wing walls.