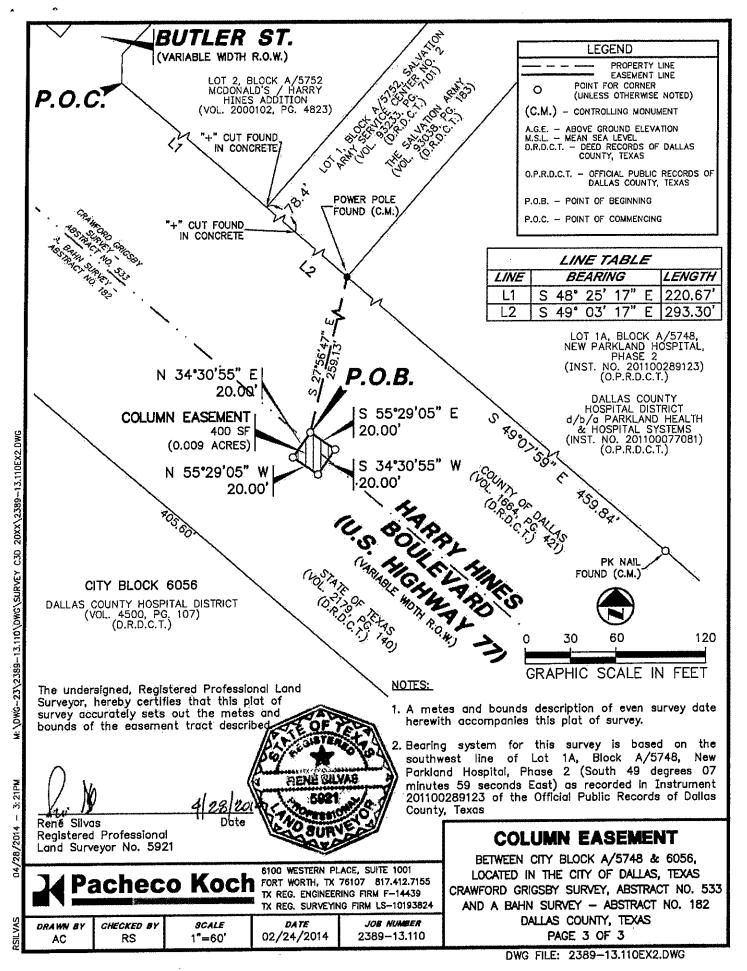

#### ZONING BOARD OF ADJUSTMENT, PANEL A TUESDAY, AUGUST 19, 2014 AGENDA

| BRIEFING       | ROOM L1FN CONFERENCE CENTER AUDITORI<br>1500 MARILLA STREET                                                                                                                     | UM<br>11:00 A.M. |
|----------------|---------------------------------------------------------------------------------------------------------------------------------------------------------------------------------|------------------|
| PUBLIC HEARING | ROOM L1FN CONFERENCE CENTER AUDITORII<br>1500 MARILLA STREET                                                                                                                    | UM,<br>1:00 P.M. |
|                | Neva Dean, Interim Assistant Director<br>Steve Long, Board Administrator                                                                                                        |                  |
|                | MISCELLANEOUS ITEMS                                                                                                                                                             |                  |
|                | Approval of the June 24, 2014 Board of Adjustment Panel A Public Hearing Minutes                                                                                                | M1               |
|                | The City Attorney's Office will brief on certain Dallas Development Code standards regarding applications to the Board of Adjustment and procedures of the Board of Adjustment. | M2               |
|                | UNCONTESTED CASES                                                                                                                                                               |                  |
| BDA 134-069    | 4915 Wedgewood Lane  REQUEST: Application of Michael Marcyniak for a special exception to the single family use regulations                                                     | 1                |
| BDA 134-076    | 4545 Park Lane REQUEST: Application of Daniel Moon, represented by Steve Giovannini, for a special exception to the fence height regulations                                    | 2                |
| BDA 134-081    | 5201 Harry Hines Boulevard <b>REQUEST:</b> Application of Jonathan G. Vinson for a special exception to the pedestrian skybridge standards                                      | 3                |