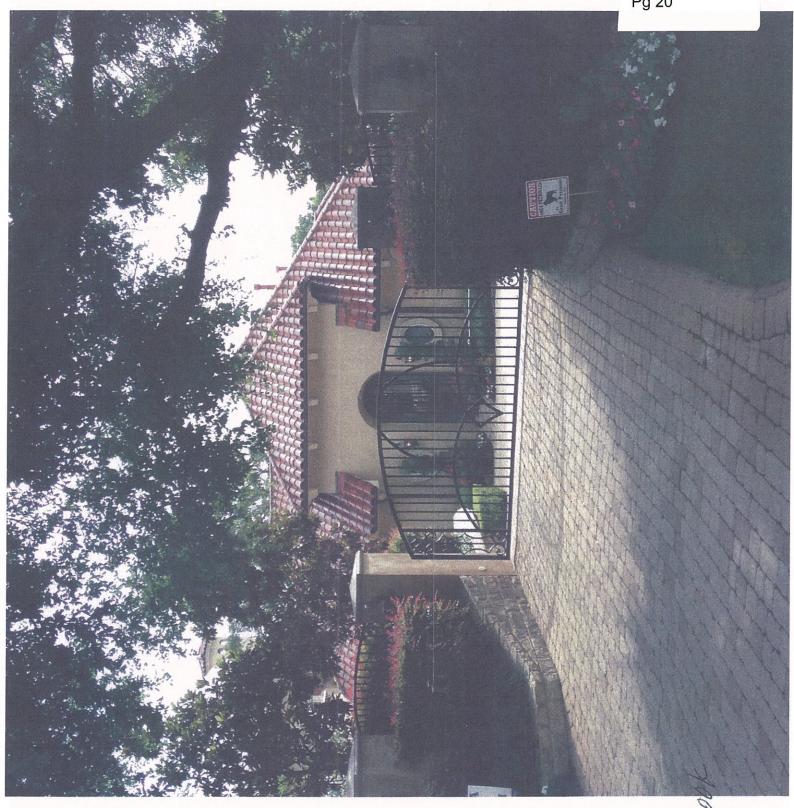

#### REQUESTS:

Requests for special exceptions to the fence height regulations of 6' 9" are made to construct and maintain the following on a site being developed with a single family home:

- In the Park Lane front yard setback: a 6' high open wrought iron fence with 6' 6" high stucco columns parallel to this street, and a 6' high solid stucco fence with 6' 6" high columns perpendicular to this street on the site's west boundary.
- In the Rockbrook Drive front yard setback: a 6' high open wrought iron fence and service gate with 6' 6" high stucco columns parallel to this street, and a 6' high solid stucco fence with 6' 6" high columns perpendicular to this street on the site's north; and an entryway that includes a 10' 9" high open arched wrought iron entry gate with 10' high limestone or cast stone columns, and two approximately 8' high, 15' long solid limestone or cast stone wing walls.

#### **GENERAL FACTS/STAFF ANALYSIS:**

- These requests focus on constructing and maintaining the following in the two front yard setbacks on a site located at the northwest corner of Park Lane and Rockbrook Drive being developed with a single family home:
  - in the Park Lane front yard setback: a 6' high open wrought iron fence with 6' 6" high stucco columns parallel to this street, and a 6' high solid stucco fence with 6' 6" high columns perpendicular to this street on the site's west boundary; and
  - in the Rockbrook Drive front yard setback: a 6' high open wrought iron fence and service gate with 6' 6" high stucco columns parallel to this street, and a 6' high solid stucco fence with 6' 6" high columns perpendicular to this street on the site's north; and an entryway that includes a 10' 9" high open arched wrought iron entry gate with 10' high limestone or cast stone columns, and two approximately 8' high, 15' long solid limestone or cast stone wing walls.