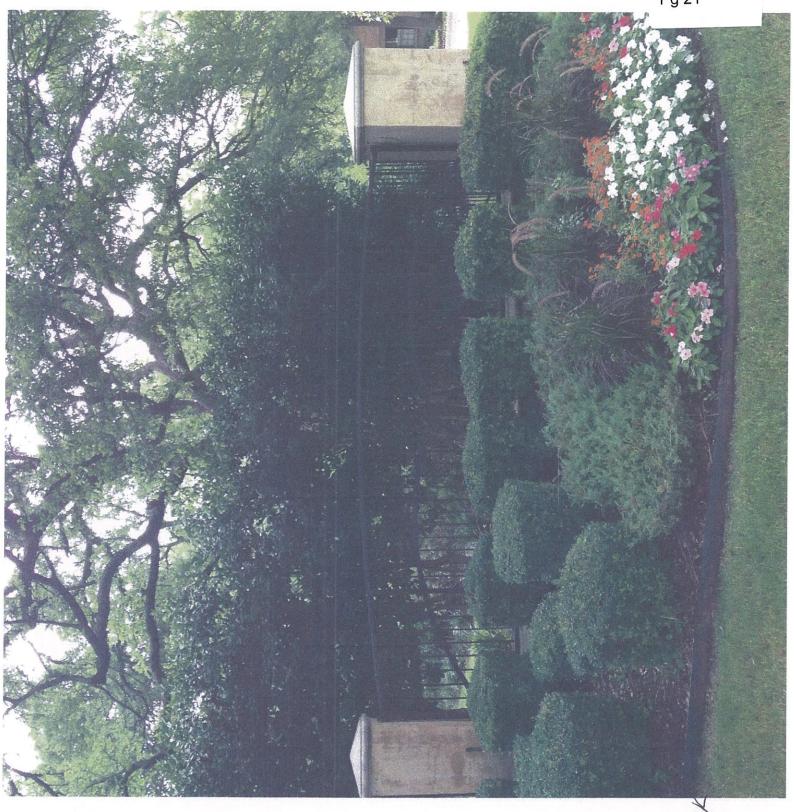

Existing Homes with fences and gates along Park Lane and Rockbrook

#### Park Lane

Average Fence Ht. - 6' 8"

Average Fence Column Ht. - 7' 2"

Average Driveway Entry Column Ht. - 8' 3"

Average Entry Gate Ht. - 8' 4"

#### 4619 Park Lane

6' Fence and walls 8' Entry columns and gate