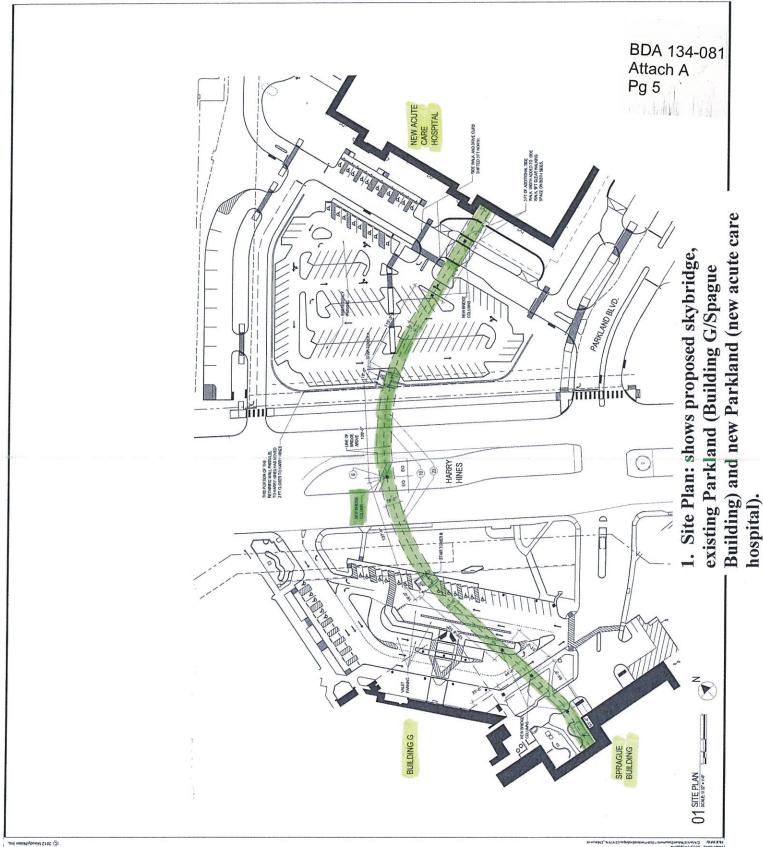

#### ZONING BOARD OF ADJUSTMENT, PANEL A TUESDAY, AUGUST 19, 2014 AGENDA

| BRIEFING       | ROOM L1FN CONFERENCE CENTER AUDITORI<br>1500 MARILLA STREET                                                                                                                     | UM<br>11:00 A.M. |
|----------------|---------------------------------------------------------------------------------------------------------------------------------------------------------------------------------|------------------|
| PUBLIC HEARING | ROOM L1FN CONFERENCE CENTER AUDITORII<br>1500 MARILLA STREET                                                                                                                    | UM,<br>1:00 P.M. |
|                | Neva Dean, Interim Assistant Director<br>Steve Long, Board Administrator                                                                                                        |                  |
|                | MISCELLANEOUS ITEMS                                                                                                                                                             |                  |
|                | Approval of the June 24, 2014 Board of Adjustment Panel A Public Hearing Minutes                                                                                                | M1               |
|                | The City Attorney's Office will brief on certain Dallas Development Code standards regarding applications to the Board of Adjustment and procedures of the Board of Adjustment. | M2               |
|                | UNCONTESTED CASES                                                                                                                                                               |                  |
| BDA 134-069    | 4915 Wedgewood Lane  REQUEST: Application of Michael Marcyniak for a special exception to the single family use regulations                                                     | 1                |
| BDA 134-076    | 4545 Park Lane REQUEST: Application of Daniel Moon, represented by Steve Giovannini, for a special exception to the fence height regulations                                    | 2                |
| BDA 134-081    | 5201 Harry Hines Boulevard <b>REQUEST:</b> Application of Jonathan G. Vinson for a special exception to the pedestrian skybridge standards                                      | 3                |