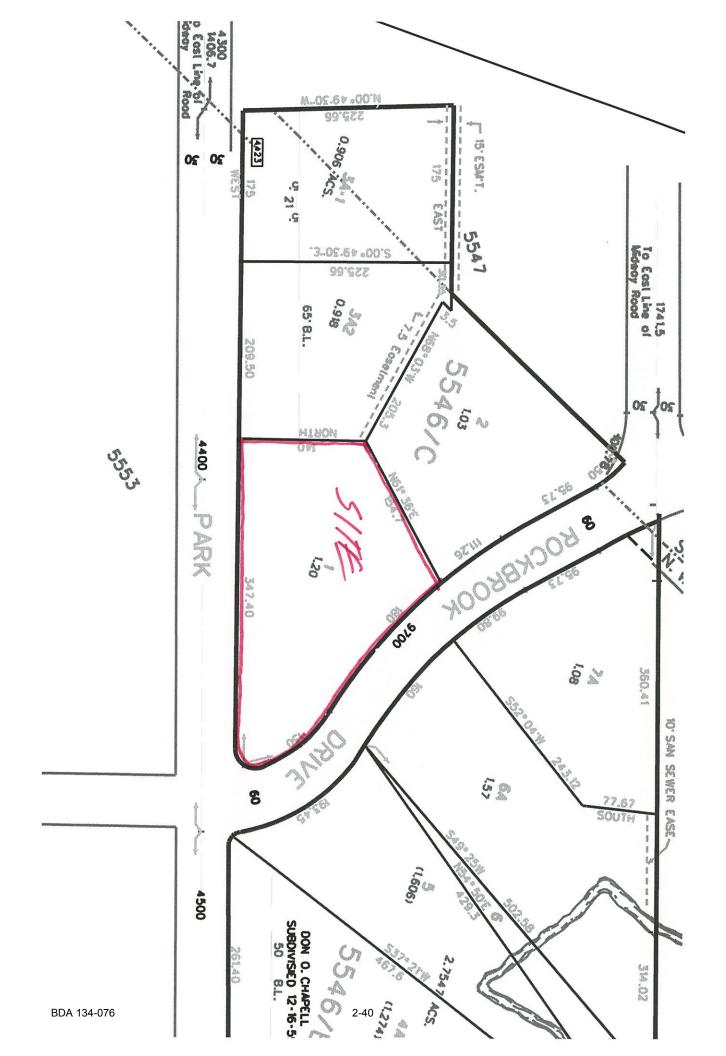

FILE NUMBER: BDA 134-076

BUILDING OFFICIAL'S REPORT: Application of Daniel Moon, represented by Steve Giovannini, for a special exception to the fence height regulations at 4545 Park Lane. This property is more fully described as Lot 1, Block C/5546, and is zoned R-10(A), which limits the height of a fence in the front yard to 4 feet. The applicant proposes to construct and maintain a 10 foot 9 inch high fence, which will require a 6 foot 9 inch special exception to the fence height regulations.

(Note that the applicant intends to remove an existing approximately 6' high brick fence that runs a portion of the length of the site along Rockbrook Drive).

- The Dallas Development Code states that in all residential districts except multifamily districts, a fence may not exceed 4' above grade when located in the required front yard.
- The site is located at the northwest corner of Park Lane and Rockbrook Drive. The site has a 30' front yard setback along Rockbrook Drive, the shorter of the two frontages, which is always deemed the front yard setback on a corner lot in a single-family zoning district. The site also has a 30' front yard setback along Park Lane, the longer of the two frontages of this corner lot, which is typically regarded as a side yard where a 9' high fence is allowed by right. But the site's Park Lane frontage is a side yard treated as a front yard setback nonetheless to maintain the continuity of the front yard setback established by the lots developed with single family homes west of the site that front/are oriented southward towards Park Lane.
- The applicant has submitted a site plan and elevation of the proposal in the front yard setbacks that reaches a maximum height of 10' 9".

- The following additional information was gleaned from the submitted site plan:
  - Along Park Lane: the fence is approximately 350' in length, approximately on the property line, and approximately 20' from the pavement line.
  - Along Rockbrook Drive: the fence is approximately 300' in length, approximately 0 30' from the property line, and approximately 25' 65' from the pavement line.
- There are two single family homes south of the subject site that have direct frontage to the proposal on Park Lane, neither of which appear to have fences in their front yards; and two single family homes east of the subject site that would have direct frontage to the proposal on Rockbrook Drive, one of which has a fence in its front yard setback over 4' in height an approximately 6' high open metal fence that appears to be a result of an approved fence height special exception request granted by the Board of Adjustment in 1989: BDA 89-018 (see the "Zoning/BDA History" section of this case report for additional details).
- The Board Administrator conducted a field visit of the site and surrounding area (approximately 300' north, south, east, and west of the subject site) and noted one other visible fence higher than 4' in a front yard setback other than the one previously mentioned above in this case report that is immediately east of the subject site. The other fence noted is an approximately 5.5' high open metal fence located southwest of the site that appears to be a result of an approved fence height special exception request granted by the Board of Adjustment in 2001: BDA 001-189 (see the "Zoning/BDA History" section of this case report for additional details).
- As of August 11, 2014, a petition signed by 15 owners/neighbors who support the requests had been submitted, and no letters had been submitted in opposition.
- The applicant has the burden of proof in establishing that the special exceptions to the fence height regulations of 6' 9" will not adversely affect neighboring property.
- Granting these special exceptions of up to 6' 9" with a condition imposed that the
  applicant complies with the submitted site plan and elevation would require the
  proposal exceeding 4' in height in the front yard setbacks to be constructed and
  maintained in the location and of the heights and materials as shown on these
  documents.