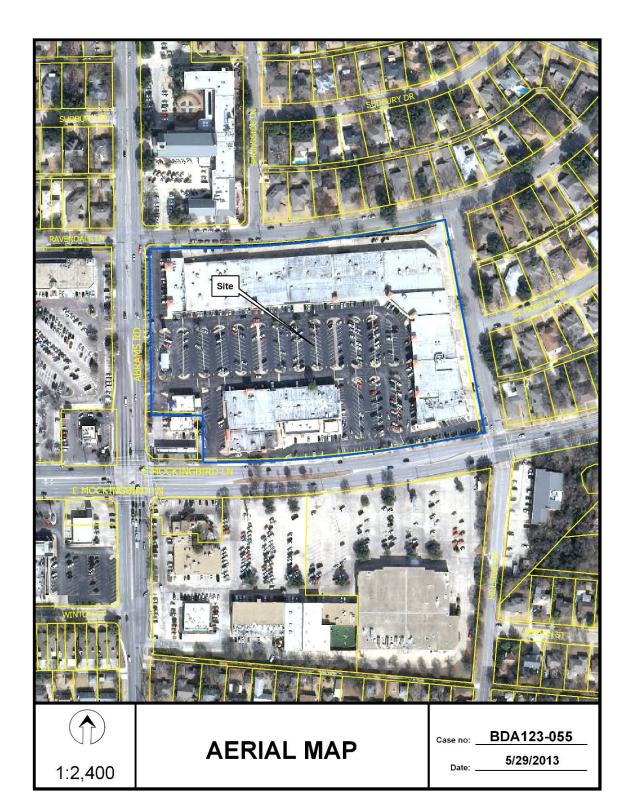

FILE NUMBER: BDA 123-055

**BUILDING OFFICIAL'S REPORT:** Application of John J. DeShazo, Jr. for a special exception to the off-street parking regulations at 6401 E. Mockingbird Lane. This property is more fully described as Lot 1, Block H/2956, and is zoned CR, which requires parking to be provided. The applicant proposes to construct and/or maintain a structure for an office use, medical clinic or ambulatory surgical center use, personal service use, restaurant without drive-in or drive-through service use, general merchandise or food store 3500 square feet or less use, and general merchandise or food store greater than 3500 square feet use, and provide 818 of the required 983 parking spaces, which will require a special exception to the off-street parking regulations of 165 spaces.

**LOCATION**: 6401 E. Mockingbird Lane

**APPLICANT**: John J. DeShazo, Jr.

#### REQUEST:

A special exception to the off-street parking regulations of 165 spaces is made in conjunction with leasing and maintaining square footage/space within an existing community retail center (Hillside Village Shopping Center) with approximately 170,000 square feet of leasable area that according to the applicant that is currently approximately 10 percent vacant with a certain mix of uses (office, medical clinic or ambulatory surgical center, personal service, restaurant without drive-in or drive through service, general merchandise or food store 3,500 square feet or less, personal service, and general merchandise or food store greater than 3,500 square feet), and providing 818 (or 83 percent) of the 983 required off-street parking spaces.