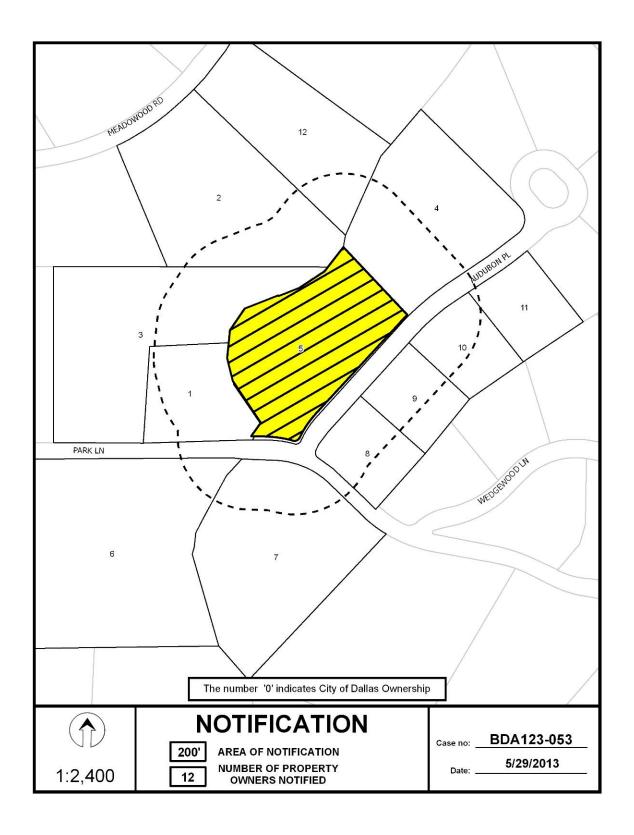

# Notification List of Property Owners BDA123-053

#### 12 Property Owners Notified

| Label # | Address |              | Owner                                    |
|---------|---------|--------------|------------------------------------------|
| 1       | 4717    | PARK LN      | CROW HOWARD D 1999 REVOCABLE TRUST       |
| 2       | 4636    | MEADOWOOD RD | MCCUTCHIN RONALD & CAROLYN               |
| 3       | 4707    | PARK LN      | SARAPE LP                                |
| 4       | 9769    | AUDUBON PL   | MITCHELL LEE ROY & TANDY                 |
| 5       | 9727    | AUDUBON PL   | TANNER TRUST THE ELIZABETH M SCHURIG TRU |
| 6       | 4644    | PARK LN      | SCHULTZ HENRIETTA E QUALIFIED PER RES TR |
| 7       | 4800    | PARK LN      | CARSON ROYAL W & DEBORAH D500 VICTRY PLZ |
| 8       | 9700    | AUDUBON PL   | WOOLEY ROBERT E & KARINA H               |
| 9       | 9720    | AUDUBON PL   | ROSE MAURICE & LYDIA                     |
| 10      | 9746    | AUDUBON PL   | PEACOCK ROBERT B TR ET AL                |
| 11      | 9762    | AUDUBON PL   | BEST RANDY & NANCY K                     |
| 12      | 4642    | MEADOWOOD RD | RAYMOND LEE R & CHARLENE B               |
|         |         |              | 2201 144 (21 & 144 (21 )                 |