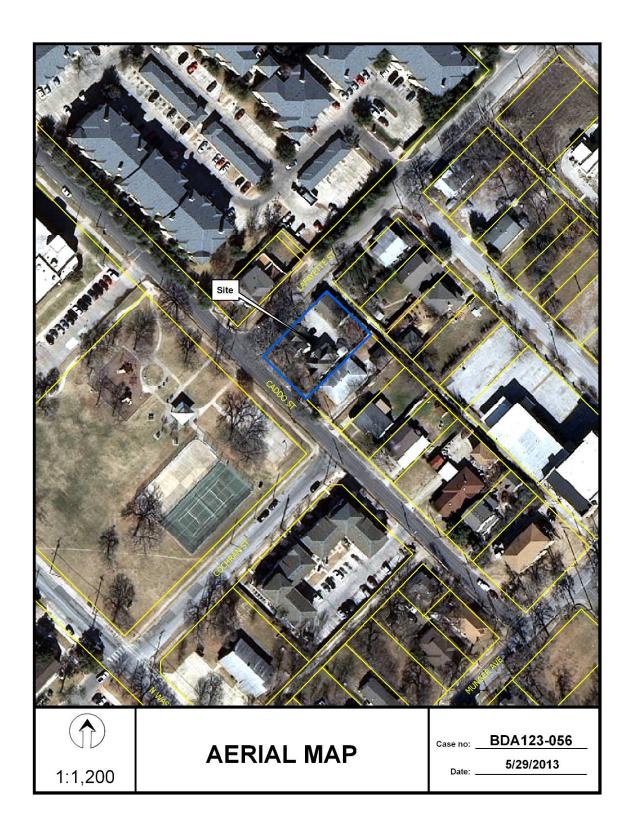

#### Land Use:

The subject site is developed with an existing community retail center (Hillside Village Shopping Center) with approximately 170,000 square feet of leasable area. The area to the north is developed with a church and duplex uses; the area to the east is developed with duplex uses; and the areas to the south and west are developed with retail uses.