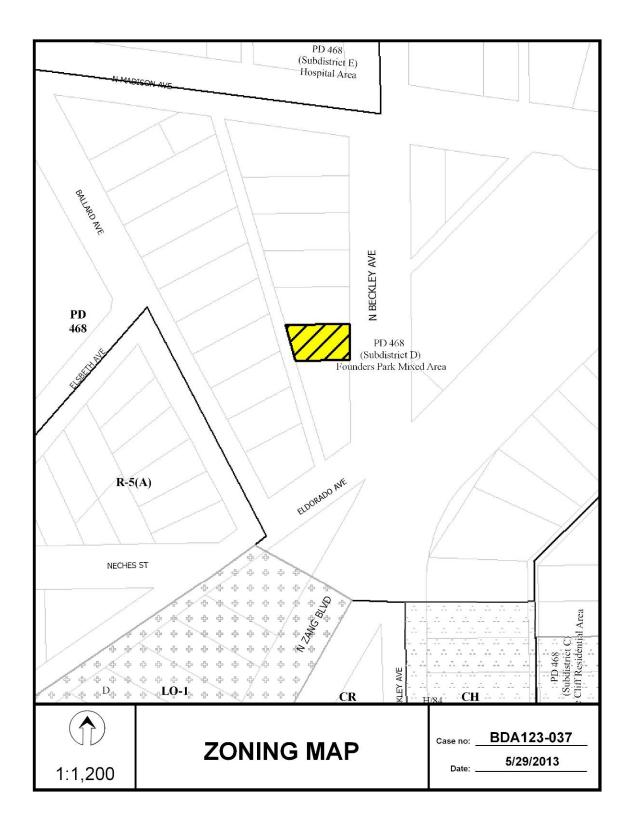

9727 Audubon Place

BDA123-053. Application of Semyon Narosov represented by Dustin Tyler Fair for a special exception to the fence height regulations at 9727 Audubon Place. This property is more fully described as Lot 11A, Block 14/5587, and is zoned R-1ac(A), which limits the height of a fence in the front yard to 4 feet. The applicant proposes to construct a 10 foot high fence in a required front yard, which will require a 6 foot special exception to the fenc regulation.