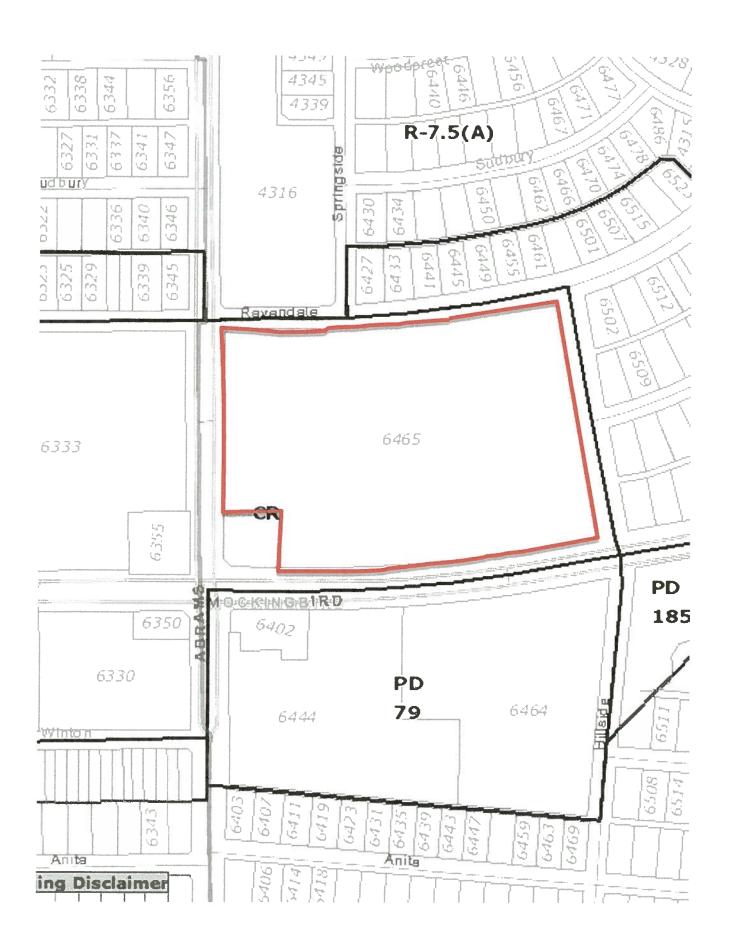

#### **Zoning:**

Site: CR (Community Retail)

North: R-7.5(A) & D(A) (Single family residential 7,500 square feet and Duplex)

South: PD 79 (Planned Development)

East: D(A) (Duplex)

West: CR (Community Retail)

#### Land Use:

The subject site is developed with an existing community retail center (Hillside Village Shopping Center) with approximately 170,000 square feet of leasable area. The area to the north is developed with a church and duplex uses; the area to the east is developed with duplex uses; and the areas to the south and west are developed with retail uses.