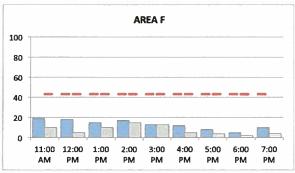

- The applicant has submitted a study that has concluded that results from parking demand projections indicate that a proposed parking supply of 818 spaces exceeds the peak parking demand projection of 569 spaces on a typical Saturday at 1 p.m. with a surplus of 249 or approximately 30 percent of the total supply.
- The Sustainable Development Department Project Engineer has indicated that he has no objections to the applicant's request.
- The applicant has the burden of proof in establishing the following:
  - The parking demand generated by the existing/proposed office, medical clinic or ambulatory surgical center, personal service, restaurant without drive-in or drive through service, general merchandise or food store 3,500 square feet or less, personal service, and general merchandise or food store greater than 3,500 square feet uses on the site does not warrant the number of off-street parking spaces required, and
  - The special exception of 165 spaces (or a 17 percent reduction of the required off-street parking) would not create a traffic hazard or increase traffic congestion on adjacent and nearby streets.
- If the Board were to grant this request, and impose the condition that the special exception of 165 spaces shall automatically and immediately terminate if and when the office, medical clinic or ambulatory surgical center, personal service, restaurant without drive-in or drive through service, general merchandise or food store 3,500 square feet or less, personal service, and general merchandise or food store greater than 3,500 square feet uses are changed or discontinued, the applicant would be allowed to lease/maintain the site with these specific uses with the specified square footages, and provide 818 of the 983 code required off-street parking spaces.