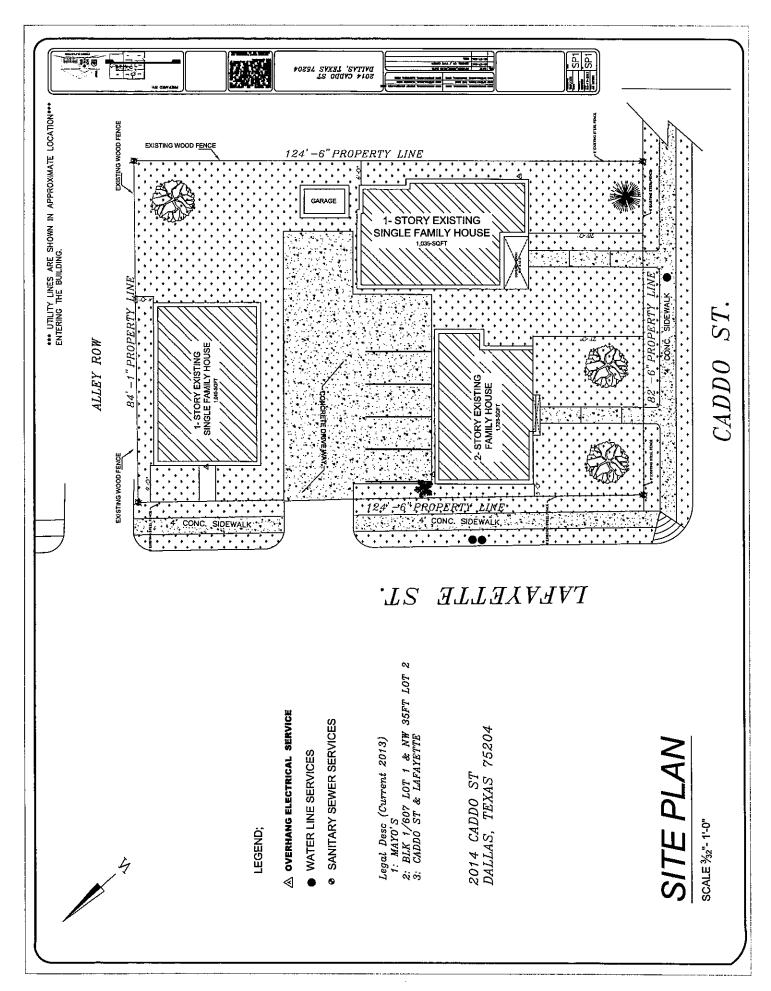

#### **GENERAL FACTS/STAFF ANALYSIS:**

• This request focuses on replacing an existing approximately 4' high open iron fence that spans approximately half the length of the subject site located in the site's 40' Audubon Place front yard setback with an 8' high open iron fence and columns with 10' high open iron gate/ entry columns that would span across the entire length of the site's Audubon Place front yard setback, and constructing and maintaining an 8'

- high open iron fence in the site's Park Lane frontage where there is currently no fence.
- The Dallas Development Code states that in all residential districts except multifamily districts, a fence may not exceed 4' above grade when located in the required front yard.
- The subject site is located at the north corner of Park Lane and Audubon Place. Regardless of how the existing single family structure is oriented to Audubon Place, the subject site has 40' front yard setbacks along both streets. The site has a 40' front yard setback along Park Lane, the shorter of the two frontages, which is always deemed the front yard setback on a corner lot in a single-family zoning district. The site also has a 40' front yard setback along Audubon Place, the longer of the two frontages of this corner lot, which is typically regarded as a side yard where only a 9' fence can be constructed and maintained by right. But the site's Audubon Place frontage is deemed a front yard setback nonetheless to maintain the continuity of the established front yard setback established by the lots developed with single family homes northeast of the site that front/are oriented southeastward onto Audubon Place.
- The applicant has submitted a site plan/elevation document and a partial elevation indicating a fence/column/gate proposal that would be located in the site's two 40' front yard setbacks along Audubon Place and Park Lane and would reach a maximum height of 10'.
- The following additional information was gleaned from the submitted site plan/elevation document:
  - The proposal would be approximately 460' in length parallel to Audubon Place with a recessed entryway and approximately 100' in length parallel to Park Lane.
  - The proposed fence is shown to be located at approximate distances of 5' from the front property lines or at approximate distances of about 20' from the "street edge."
  - The proposed gate is shown to be located at approximate distance of 5' 25' from the front property lines or at approximate distances of about 20' 40' from the "street edge."
- The proposal is located on a site where one single family home would have direct/indirect frontage to the proposal on Audubon Place (a lot with no fence in the front yard setback higher than four feet), and where one single family home would have direct frontage to the proposal on Park Lane (a lot with a fence, columns, and gate in the front yard setback that appears to be the result of a fence height special exception granted by the Board of Adjustment in 2003 BDA 023-084).
- The Board Administrator conducted a field visit of the site and surrounding area along Audubon Drive (approximately 500 feet north of the site) and along Park Lane (approximately 200 feet east and west of the site) and noted the following additional fence/walls beyond the one described above which appeared to be located in the front yard setback:
  - an approximately 6.5 foot high open metal fence with 7.5 foot high columns immediately north of the site (which appears to have been "excepted" by the board in 1996- BDA 956-163); and

- an approximately 6.6' open iron fence and 10 9.5' high solid iron columns three lots northeast of the site (which appears to have been "excepted" by the board in 1997- BDA 967-313).
- As of June 10, 2013, no letters have been submitted in support of or in opposition to the request.
- The applicant has the burden of proof in establishing that the special exception to the fence height regulations of 6' will not adversely affect neighboring property.
- Granting this special exception of 6' with a condition imposed that the applicant complies with the site plan/elevation document and a partial elevation would require the proposal exceeding 4' in height in the front yard setbacks to be constructed and maintained in the locations and of the heights and materials as shown on these documents.