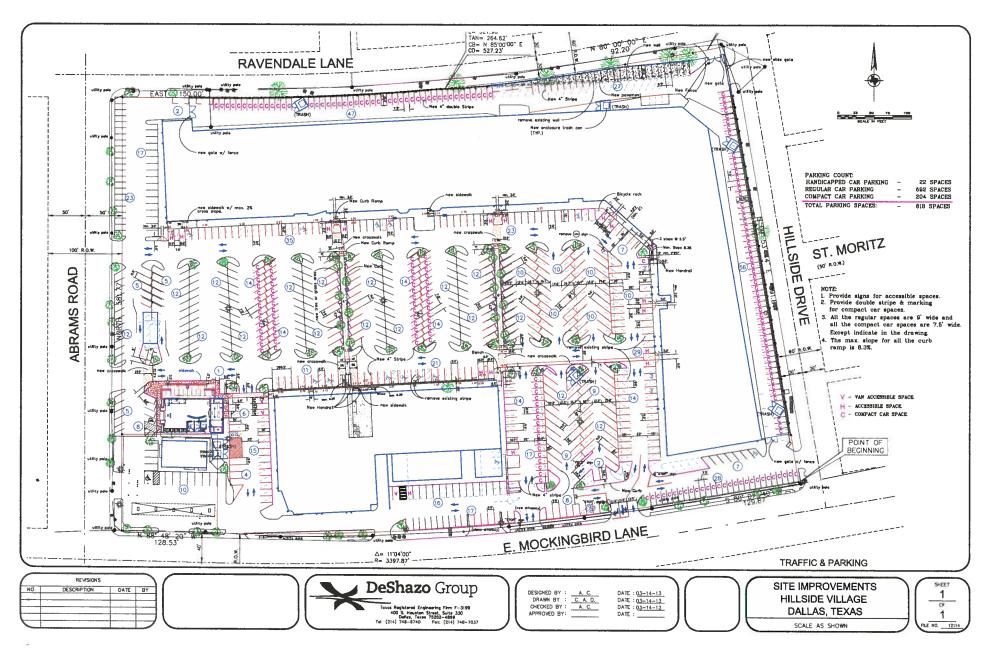

FILE NUMBER: BDA 123-055

**BUILDING OFFICIAL'S REPORT:** Application of John J. DeShazo, Jr. for a special exception to the off-street parking regulations at 6401 E. Mockingbird Lane. This property is more fully described as Lot 1, Block H/2956, and is zoned CR, which requires parking to be provided. The applicant proposes to construct and/or maintain a structure for an office use, medical clinic or ambulatory surgical center use, personal service use, restaurant without drive-in or drive-through service use, general merchandise or food store 3500 square feet or less use, and general merchandise or food store greater than 3500 square feet use, and provide 818 of the required 983 parking spaces, which will require a special exception to the off-street parking regulations of 165 spaces.

#### REQUEST:

A special exception to the off-street parking regulations of 165 spaces is made in conjunction with leasing and maintaining square footage/space within an existing community retail center (Hillside Village Shopping Center) with approximately 170,000 square feet of leasable area that according to the applicant that is currently approximately 10 percent vacant with a certain mix of uses (office, medical clinic or ambulatory surgical center, personal service, restaurant without drive-in or drive through service, general merchandise or food store 3,500 square feet or less, personal service, and general merchandise or food store greater than 3,500 square feet), and providing 818 (or 83 percent) of the 983 required off-street parking spaces.