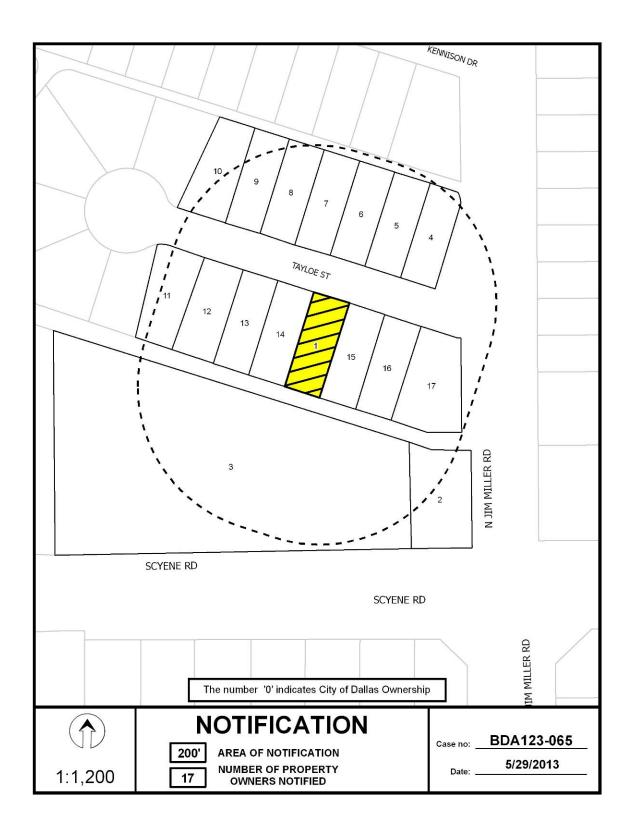

#### ZONING BOARD OF ADJUSTMENT, PANEL B WEDNESDAY, JUNE 19, 2013 AGENDA

| BRIEFING       | ROOM L1FN CONFERENCE CENTER AUDITORIUM<br>1500 MARILLA STREET                                                                                                                         | 11:00 A.M. |
|----------------|---------------------------------------------------------------------------------------------------------------------------------------------------------------------------------------|------------|
| PUBLIC HEARING | ROOM L1FN CONFERENCE CENTER AUDITORIUM<br>1500 MARILLA STREET                                                                                                                         | 1:00 P.M.  |
|                | David Cossum, Assistant Director<br>Steve Long, Board Administrator                                                                                                                   |            |
|                | MISCELLANEOUS ITEMS                                                                                                                                                                   |            |
|                | Approval of the <b>Wednesday, May 22, 2013</b> Board of Adjustment Public Hearing Minutes                                                                                             | M1         |
|                | UNCONTESTED CASES                                                                                                                                                                     |            |
| BDA 123-053    | 9727 Audubon Place REQUEST: Application of Semyon Narosov, represented by Dustin Tyler Fair, for special exceptions to the fence height regulations                                   | 1          |
| BDA 123-055    | 6401 E. Mockingbird LN (aka: 6465 E. Mockingbird LN) REQUEST: Application of John J. DeShazo, Jr. for a special exception to the off-street parking regulations                       | 2          |
|                | REGULAR CASES                                                                                                                                                                         |            |
| BDA 123-037    | 1111 N. Beckley Avenue  REQUEST: Application of Jonathon A. Erdelijac represented by Construction Concepts Inc., for a variance to the side yard setback regulations                  | 3          |
| BDA 123-056    | 2014 Caddo Street <b>REQUEST:</b> Application of Anthony Scalia for special exceptions to the fence height and visual obstruction regulations                                         | 4          |
| BDA 123-065    | 6932 Tayloe Street  REQUEST: Application of Ignacio Garcia for a special exception to the front yard setback regulations and special exceptions to the visual obstruction regulations | 5          |