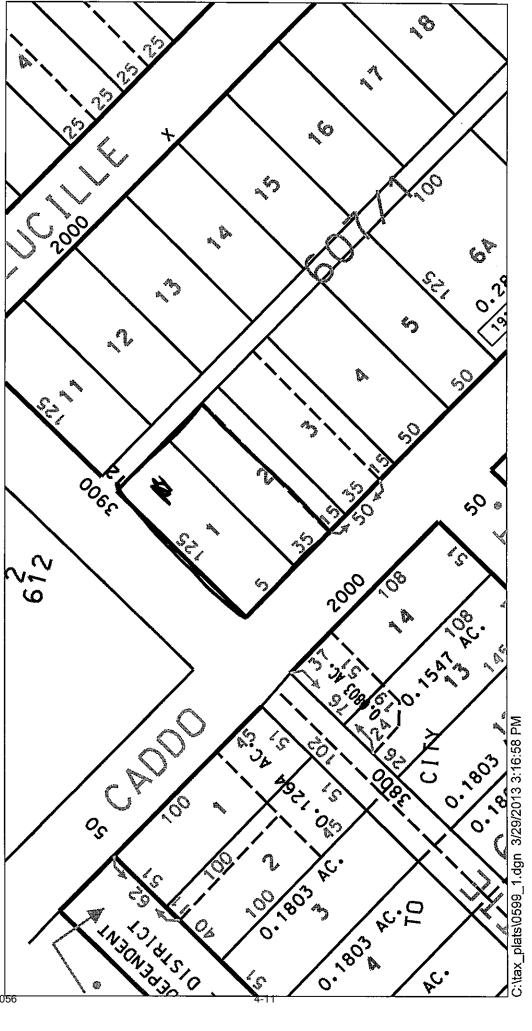

#### **GENERAL FACTS/STAFF ANALYSIS:**

• This request focuses on replacing an existing approximately 4' high open iron fence that spans approximately half the length of the subject site located in the site's 40' Audubon Place front yard setback with an 8' high open iron fence and columns with 10' high open iron gate/ entry columns that would span across the entire length of the site's Audubon Place front yard setback, and constructing and maintaining an 8'

- high open iron fence in the site's Park Lane frontage where there is currently no fence.
- The Dallas Development Code states that in all residential districts except multifamily districts, a fence may not exceed 4' above grade when located in the required front yard.
- The subject site is located at the north corner of Park Lane and Audubon Place. Regardless of how the existing single family structure is oriented to Audubon Place, the subject site has 40' front yard setbacks along both streets. The site has a 40' front yard setback along Park Lane, the shorter of the two frontages, which is always deemed the front yard setback on a corner lot in a single-family zoning district. The site also has a 40' front yard setback along Audubon Place, the longer of the two frontages of this corner lot, which is typically regarded as a side yard where only a 9' fence can be constructed and maintained by right. But the site's Audubon Place frontage is deemed a front yard setback nonetheless to maintain the continuity of the established front yard setback established by the lots developed with single family homes northeast of the site that front/are oriented southeastward onto Audubon Place.
- The applicant has submitted a site plan/elevation document and a partial elevation indicating a fence/column/gate proposal that would be located in the site's two 40' front yard setbacks along Audubon Place and Park Lane and would reach a maximum height of 10'.
- The following additional information was gleaned from the submitted site plan/elevation document:
  - The proposal would be approximately 460' in length parallel to Audubon Place with a recessed entryway and approximately 100' in length parallel to Park Lane.
  - The proposed fence is shown to be located at approximate distances of 5' from the front property lines or at approximate distances of about 20' from the "street edge."
  - The proposed gate is shown to be located at approximate distance of 5' 25' from the front property lines or at approximate distances of about 20' 40' from the "street edge."
- The proposal is located on a site where one single family home would have direct/indirect frontage to the proposal on Audubon Place (a lot with no fence in the front yard setback higher than four feet), and where one single family home would have direct frontage to the proposal on Park Lane (a lot with a fence, columns, and gate in the front yard setback that appears to be the result of a fence height special exception granted by the Board of Adjustment in 2003 BDA 023-084).
- The Board Administrator conducted a field visit of the site and surrounding area along Audubon Drive (approximately 500 feet north of the site) and along Park Lane (approximately 200 feet east and west of the site) and noted the following additional fence/walls beyond the one described above which appeared to be located in the front yard setback:
  - an approximately 6.5 foot high open metal fence with 7.5 foot high columns immediately north of the site (which appears to have been "excepted" by the board in 1996- BDA 956-163); and

- an approximately 6.6' open iron fence and 10 9.5' high solid iron columns three lots northeast of the site (which appears to have been "excepted" by the board in 1997- BDA 967-313).
- As of June 10, 2013, no letters have been submitted in support of or in opposition to the request.
- The applicant has the burden of proof in establishing that the special exception to the fence height regulations of 6' will not adversely affect neighboring property.
- Granting this special exception of 6' with a condition imposed that the applicant complies with the site plan/elevation document and a partial elevation would require the proposal exceeding 4' in height in the front yard setbacks to be constructed and maintained in the locations and of the heights and materials as shown on these documents.