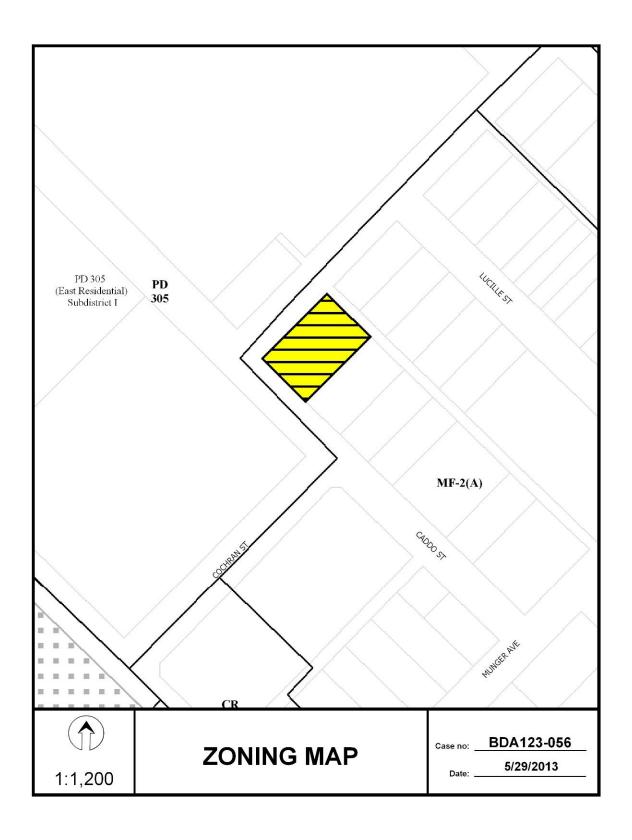

#### **Zoning:**

Site: CR (Community Retail)

North: R-7.5(A) & D(A) (Single family residential 7,500 square feet and Duplex)

South: PD 79 (Planned Development)

East: D(A) (Duplex)

West: CR (Community Retail)