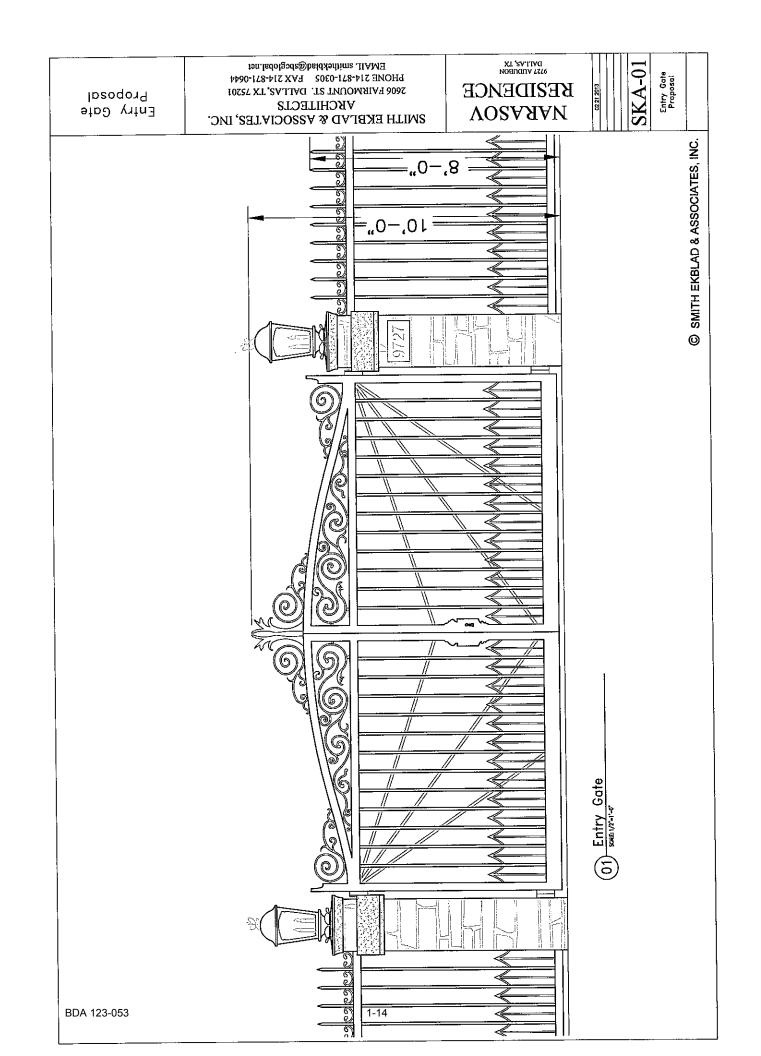

#### REQUEST:

- A special exception to the fence height regulations of 6' is made in conjunction with the following on a site developed with a single family home:
  - 1. replacing an existing approximately 4' high open iron fence that spans approximately half the length of the subject site located in the site's 40' Audubon Place front yard setback with an 8' high open iron fence and columns with 10' high open iron gate/ entry columns that would span across the entire length of the site's Audubon Place front yard setback, and
  - 2. constructing and maintaining an 8' high open iron fence in the site's Park Lane frontage where there is currently no fence.

#### **GENERAL FACTS/STAFF ANALYSIS:**

• This request focuses on replacing an existing approximately 4' high open iron fence that spans approximately half the length of the subject site located in the site's 40' Audubon Place front yard setback with an 8' high open iron fence and columns with 10' high open iron gate/ entry columns that would span across the entire length of the site's Audubon Place front yard setback, and constructing and maintaining an 8'