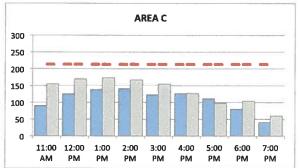

- The applicant has submitted a study that has concluded that results from parking demand projections indicate that a proposed parking supply of 818 spaces exceeds the peak parking demand projection of 569 spaces on a typical Saturday at 1 p.m. with a surplus of 249 or approximately 30 percent of the total supply.
- The Sustainable Development Department Project Engineer has indicated that he has no objections to the applicant's request.
- The applicant has the burden of proof in establishing the following:
  - The parking demand generated by the existing/proposed office, medical clinic or ambulatory surgical center, personal service, restaurant without drive-in or drive through service, general merchandise or food store 3,500 square feet or less, personal service, and general merchandise or food store greater than 3,500 square feet uses on the site does not warrant the number of off-street parking spaces required, and
  - The special exception of 165 spaces (or a 17 percent reduction of the required off-street parking) would not create a traffic hazard or increase traffic congestion on adjacent and nearby streets.
- If the Board were to grant this request, and impose the condition that the special exception of 165 spaces shall automatically and immediately terminate if and when the office, medical clinic or ambulatory surgical center, personal service, restaurant without drive-in or drive through service, general merchandise or food store 3,500 square feet or less, personal service, and general merchandise or food store greater than 3,500 square feet uses are changed or discontinued, the applicant would be allowed to lease/maintain the site with these specific uses with the specified square footages, and provide 818 of the 983 code required off-street parking spaces.