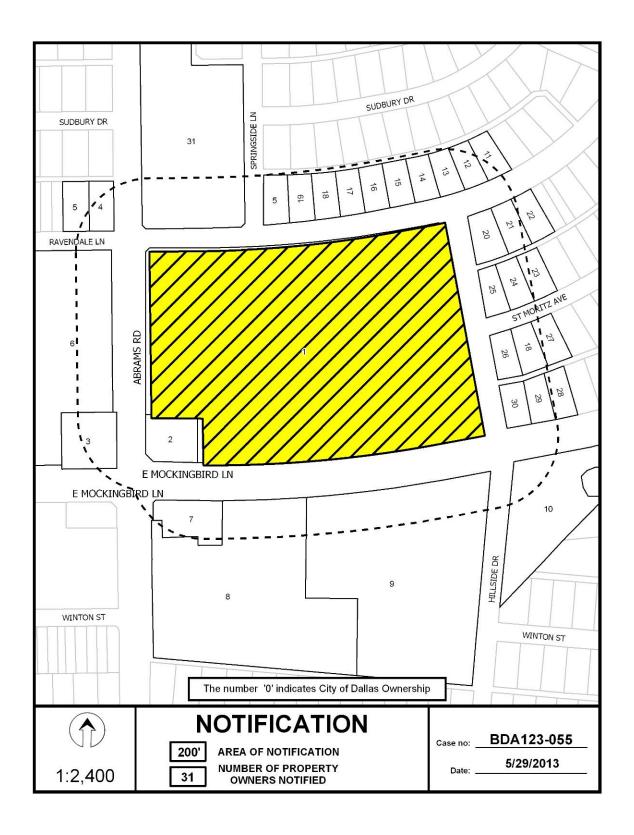

# Notification List of Property Owners BDA123-053

#### 12 Property Owners Notified

| Label # | Address |              | Owner                                    |
|---------|---------|--------------|------------------------------------------|
| 1       | 4717    | PARK LN      | CROW HOWARD D 1999 REVOCABLE TRUST       |
| 2       | 4636    | MEADOWOOD RD | MCCUTCHIN RONALD & CAROLYN               |
| 3       | 4707    | PARK LN      | SARAPE LP                                |
| 4       | 9769    | AUDUBON PL   | MITCHELL LEE ROY & TANDY                 |
| 5       | 9727    | AUDUBON PL   | TANNER TRUST THE ELIZABETH M SCHURIG TRU |
| 6       | 4644    | PARK LN      | SCHULTZ HENRIETTA E QUALIFIED PER RES TR |
| 7       | 4800    | PARK LN      | CARSON ROYAL W & DEBORAH D500 VICTRY PLZ |
| 8       | 9700    | AUDUBON PL   | WOOLEY ROBERT E & KARINA H               |
| 9       | 9720    | AUDUBON PL   | ROSE MAURICE & LYDIA                     |
| 10      | 9746    | AUDUBON PL   | PEACOCK ROBERT B TR ET AL                |
| 11      | 9762    | AUDUBON PL   | BEST RANDY & NANCY K                     |
| 12      | 4642    | MEADOWOOD RD | RAYMOND LEE R & CHARLENE B               |
|         |         |              | 2201 144 (21 & 144 (21 )                 |