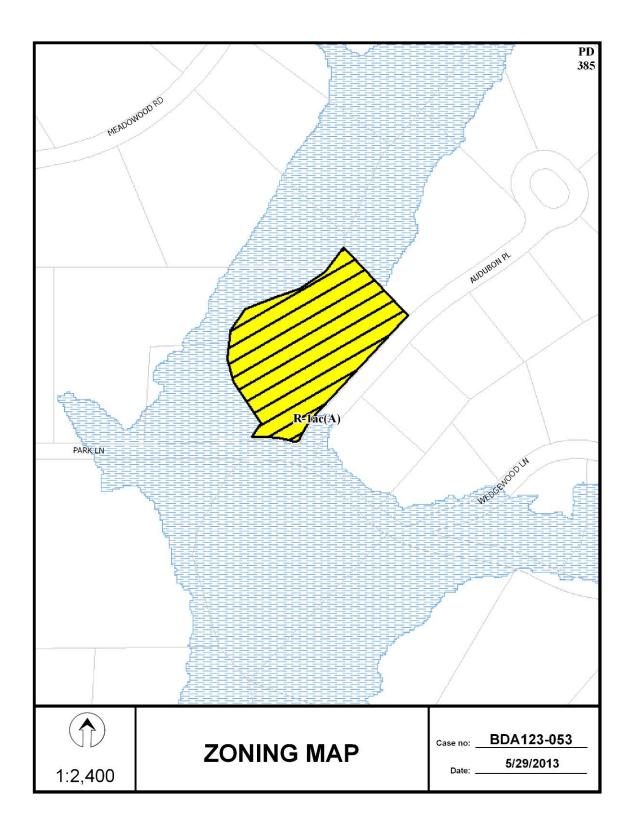

# MISCELLANEOUS ITEM NO. 1

To approve the Board of Adjustment Panel B May 22, 2013 public hearing minutes.

FILE NUMBER: BDA 123-053

**BUILDING OFFICIAL'S REPORT:** Application of Semyon Narosov, represented by Dustin Tyler Fair, for special exceptions to the fence height regulations at 9727 Audubon Place. This property is more fully described as Lot 11A, Block 14/5587, and is zoned R-1ac(A), which limits the height of a fence in the front yard to 4 feet. The applicant proposes to construct and maintain a 10 foot high fence, which will require a special exception to the fence height regulations of 6 feet.

#### **Zoning:**

Site: R-1ac(A) (Single family district 1 acre)

North: R-1ac(A) (Single family district 1 acre)
South: R-1ac(A) (Single family district 1 acre)
East: R-1ac(A) (Single family district 1 acre)
West: R-1ac(A) (Single family district 1 acre)

#### Land Use:

The subject site is developed with a single family home. The areas to the north, south, and west are developed with single family uses; and the area to the east is developed with a combination of single family uses and vacant lots.