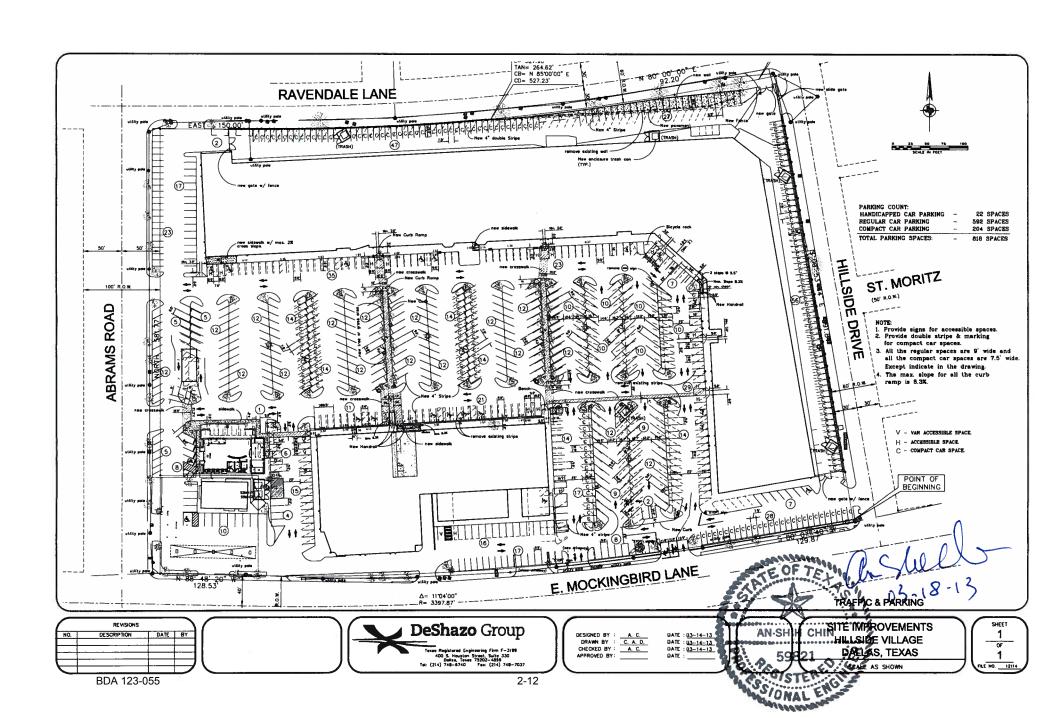

#### REQUEST:

A special exception to the off-street parking regulations of 165 spaces is made in conjunction with leasing and maintaining square footage/space within an existing community retail center (Hillside Village Shopping Center) with approximately 170,000 square feet of leasable area that according to the applicant that is currently approximately 10 percent vacant with a certain mix of uses (office, medical clinic or ambulatory surgical center, personal service, restaurant without drive-in or drive through service, general merchandise or food store 3,500 square feet or less, personal service, and general merchandise or food store greater than 3,500 square feet), and providing 818 (or 83 percent) of the 983 required off-street parking spaces.

The applicant proposes to provide 818 (or 83 percent) of the required 983 off-street parking spaces in conjunction with the site being leased/maintained with a combination of the uses mentioned above, more specifically, according to a study submitted with the application, leasing all current vacant areas as well as converting two existing retail tenants to restaurant.

- The applicant has submitted a study that has concluded that results from parking demand projections indicate that a proposed parking supply of 818 spaces exceeds the peak parking demand projection of 569 spaces on a typical Saturday at 1 p.m. with a surplus of 249 or approximately 30 percent of the total supply.
- The Sustainable Development Department Project Engineer has indicated that he has no objections to the applicant's request.
- The applicant has the burden of proof in establishing the following:
  - The parking demand generated by the existing/proposed office, medical clinic or ambulatory surgical center, personal service, restaurant without drive-in or drive through service, general merchandise or food store 3,500 square feet or less, personal service, and general merchandise or food store greater than 3,500 square feet uses on the site does not warrant the number of off-street parking spaces required, and
  - The special exception of 165 spaces (or a 17 percent reduction of the required off-street parking) would not create a traffic hazard or increase traffic congestion on adjacent and nearby streets.
- If the Board were to grant this request, and impose the condition that the special exception of 165 spaces shall automatically and immediately terminate if and when the office, medical clinic or ambulatory surgical center, personal service, restaurant without drive-in or drive through service, general merchandise or food store 3,500 square feet or less, personal service, and general merchandise or food store greater than 3,500 square feet uses are changed or discontinued, the applicant would be allowed to lease/maintain the site with these specific uses with the specified square footages, and provide 818 of the 983 code required off-street parking spaces.