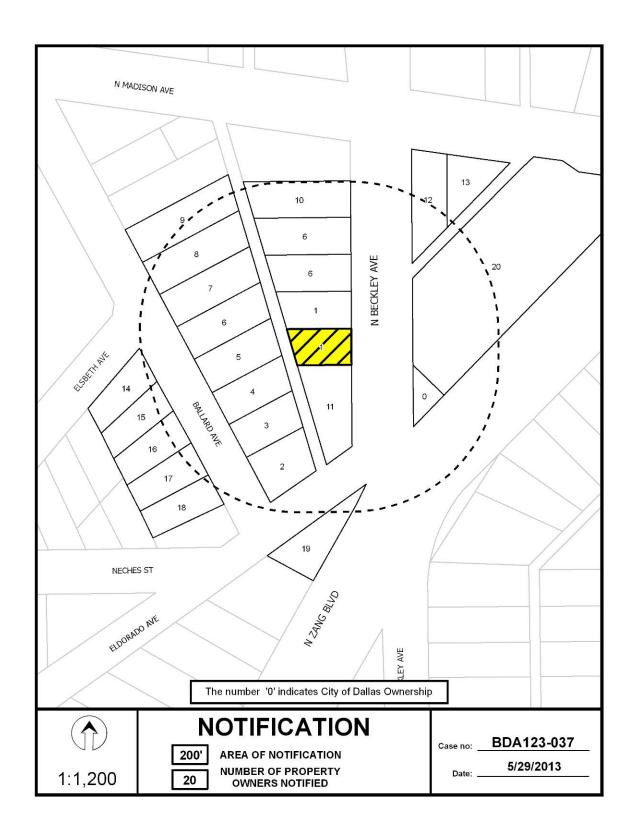

**LOCATION**: 9727 Audubon Place

**APPLICANT**: Semyon Narosov

Represented by Dustin Tyler Fair

#### REQUEST:

- A special exception to the fence height regulations of 6' is made in conjunction with the following on a site developed with a single family home:
  - 1. replacing an existing approximately 4' high open iron fence that spans approximately half the length of the subject site located in the site's 40' Audubon Place front yard setback with an 8' high open iron fence and columns with 10' high open iron gate/ entry columns that would span across the entire length of the site's Audubon Place front yard setback, and
  - 2. constructing and maintaining an 8' high open iron fence in the site's Park Lane frontage where there is currently no fence.

#### **GENERAL FACTS/STAFF ANALYSIS:**

• This request focuses on replacing an existing approximately 4' high open iron fence that spans approximately half the length of the subject site located in the site's 40' Audubon Place front yard setback with an 8' high open iron fence and columns with 10' high open iron gate/ entry columns that would span across the entire length of the site's Audubon Place front yard setback, and constructing and maintaining an 8'

- high open iron fence in the site's Park Lane frontage where there is currently no fence.
- The Dallas Development Code states that in all residential districts except multifamily districts, a fence may not exceed 4' above grade when located in the required front yard.
- The subject site is located at the north corner of Park Lane and Audubon Place. Regardless of how the existing single family structure is oriented to Audubon Place, the subject site has 40' front yard setbacks along both streets. The site has a 40' front yard setback along Park Lane, the shorter of the two frontages, which is always deemed the front yard setback on a corner lot in a single-family zoning district. The site also has a 40' front yard setback along Audubon Place, the longer of the two frontages of this corner lot, which is typically regarded as a side yard where only a 9' fence can be constructed and maintained by right. But the site's Audubon Place frontage is deemed a front yard setback nonetheless to maintain the continuity of the established front yard setback established by the lots developed with single family homes northeast of the site that front/are oriented southeastward onto Audubon Place.
- The applicant has submitted a site plan/elevation document and a partial elevation indicating a fence/column/gate proposal that would be located in the site's two 40' front yard setbacks along Audubon Place and Park Lane and would reach a maximum height of 10'.
- The following additional information was gleaned from the submitted site plan/elevation document:
  - The proposal would be approximately 460' in length parallel to Audubon Place with a recessed entryway and approximately 100' in length parallel to Park Lane.
  - The proposed fence is shown to be located at approximate distances of 5' from the front property lines or at approximate distances of about 20' from the "street edge."
  - The proposed gate is shown to be located at approximate distance of 5' 25' from the front property lines or at approximate distances of about 20' 40' from the "street edge."
- The proposal is located on a site where one single family home would have direct/indirect frontage to the proposal on Audubon Place (a lot with no fence in the front yard setback higher than four feet), and where one single family home would have direct frontage to the proposal on Park Lane (a lot with a fence, columns, and gate in the front yard setback that appears to be the result of a fence height special exception granted by the Board of Adjustment in 2003 BDA 023-084).
- The Board Administrator conducted a field visit of the site and surrounding area along Audubon Drive (approximately 500 feet north of the site) and along Park Lane (approximately 200 feet east and west of the site) and noted the following additional fence/walls beyond the one described above which appeared to be located in the front yard setback:
  - an approximately 6.5 foot high open metal fence with 7.5 foot high columns immediately north of the site (which appears to have been "excepted" by the board in 1996- BDA 956-163); and

- an approximately 6.6' open iron fence and 10 9.5' high solid iron columns three lots northeast of the site (which appears to have been "excepted" by the board in 1997- BDA 967-313).
- As of June 10, 2013, no letters have been submitted in support of or in opposition to the request.
- The applicant has the burden of proof in establishing that the special exception to the fence height regulations of 6' will not adversely affect neighboring property.
- Granting this special exception of 6' with a condition imposed that the applicant complies with the site plan/elevation document and a partial elevation would require the proposal exceeding 4' in height in the front yard setbacks to be constructed and maintained in the locations and of the heights and materials as shown on these documents.