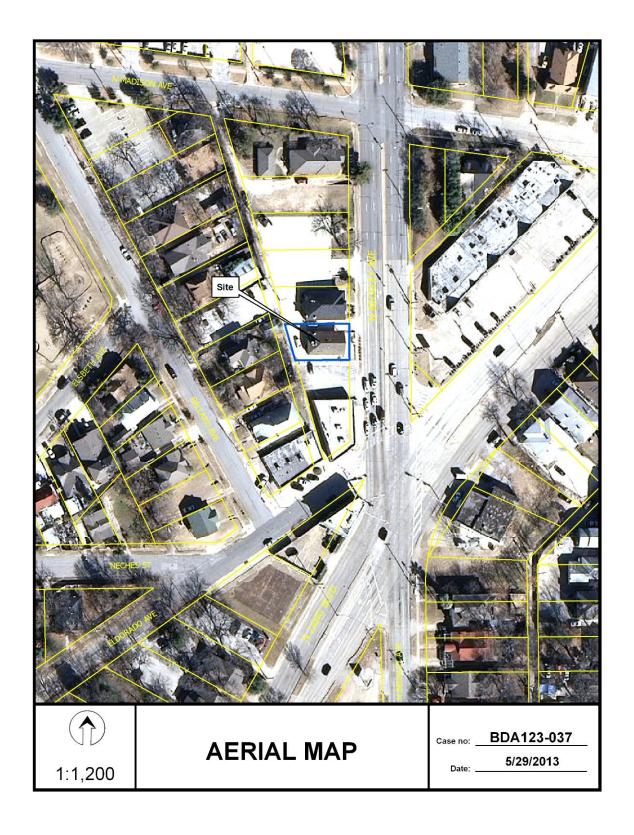

9727 Audubon Place

BDA123-053. Application of Semyon Narosov represented by Dustin Tyler Fair for a special exception to the fence height regulations at 9727 Audubon Place. This property is more fully described as Lot 11A, Block 14/5587, and is zoned R-1ac(A), which limits the height of a fence in the front yard to 4 feet. The applicant proposes to construct a 10 foot high fence in a required front yard, which will require a 6 foot special exception to the fenc regulation.