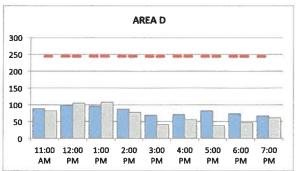

- The applicant has submitted a study that has concluded that results from parking demand projections indicate that a proposed parking supply of 818 spaces exceeds the peak parking demand projection of 569 spaces on a typical Saturday at 1 p.m. with a surplus of 249 or approximately 30 percent of the total supply.
- The Sustainable Development Department Project Engineer has indicated that he has no objections to the applicant's request.
- The applicant has the burden of proof in establishing the following:
  - The parking demand generated by the existing/proposed office, medical clinic or ambulatory surgical center, personal service, restaurant without drive-in or drive through service, general merchandise or food store 3,500 square feet or less, personal service, and general merchandise or food store greater than 3,500 square feet uses on the site does not warrant the number of off-street parking spaces required, and
  - The special exception of 165 spaces (or a 17 percent reduction of the required off-street parking) would not create a traffic hazard or increase traffic congestion on adjacent and nearby streets.
- If the Board were to grant this request, and impose the condition that the special exception of 165 spaces shall automatically and immediately terminate if and when the office, medical clinic or ambulatory surgical center, personal service, restaurant without drive-in or drive through service, general merchandise or food store 3,500 square feet or less, personal service, and general merchandise or food store greater than 3,500 square feet uses are changed or discontinued, the applicant would be allowed to lease/maintain the site with these specific uses with the specified square footages, and provide 818 of the 983 code required off-street parking spaces.