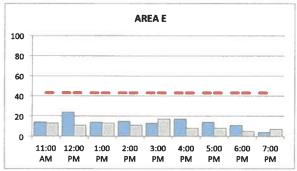

- The applicant has submitted a study that has concluded that results from parking demand projections indicate that a proposed parking supply of 818 spaces exceeds the peak parking demand projection of 569 spaces on a typical Saturday at 1 p.m. with a surplus of 249 or approximately 30 percent of the total supply.
- The Sustainable Development Department Project Engineer has indicated that he has no objections to the applicant's request.
- The applicant has the burden of proof in establishing the following:
  - The parking demand generated by the existing/proposed office, medical clinic or ambulatory surgical center, personal service, restaurant without drive-in or drive through service, general merchandise or food store 3,500 square feet or less, personal service, and general merchandise or food store greater than 3,500 square feet uses on the site does not warrant the number of off-street parking spaces required, and
  - The special exception of 165 spaces (or a 17 percent reduction of the required off-street parking) would not create a traffic hazard or increase traffic congestion on adjacent and nearby streets.
- If the Board were to grant this request, and impose the condition that the special exception of 165 spaces shall automatically and immediately terminate if and when the office, medical clinic or ambulatory surgical center, personal service, restaurant without drive-in or drive through service, general merchandise or food store 3,500 square feet or less, personal service, and general merchandise or food store greater than 3,500 square feet uses are changed or discontinued, the applicant would be allowed to lease/maintain the site with these specific uses with the specified square footages, and provide 818 of the 983 code required off-street parking spaces.