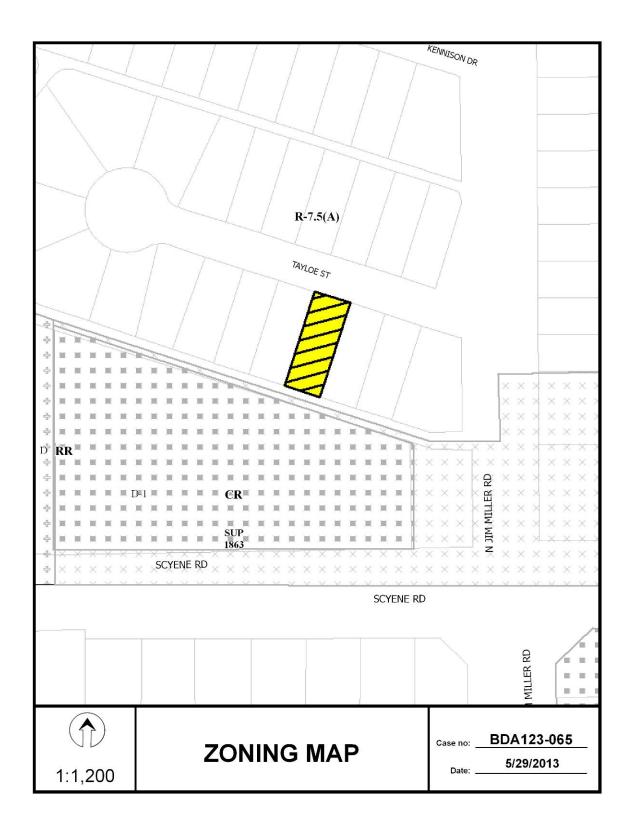

#### ZONING BOARD OF ADJUSTMENT, PANEL B WEDNESDAY, JUNE 19, 2013 AGENDA

| BRIEFING       | ROOM L1FN CONFERENCE CENTER AUDITORIUM<br>1500 MARILLA STREET                                                                                                                         | 11:00 A.M. |
|----------------|---------------------------------------------------------------------------------------------------------------------------------------------------------------------------------------|------------|
| PUBLIC HEARING | ROOM L1FN CONFERENCE CENTER AUDITORIUM<br>1500 MARILLA STREET                                                                                                                         | 1:00 P.M.  |
|                | David Cossum, Assistant Director<br>Steve Long, Board Administrator                                                                                                                   |            |
|                | MISCELLANEOUS ITEMS                                                                                                                                                                   |            |
|                | Approval of the <b>Wednesday, May 22, 2013</b> Board of Adjustment Public Hearing Minutes                                                                                             | M1         |
|                | UNCONTESTED CASES                                                                                                                                                                     |            |
| BDA 123-053    | 9727 Audubon Place REQUEST: Application of Semyon Narosov, represented by Dustin Tyler Fair, for special exceptions to the fence height regulations                                   | 1          |
| BDA 123-055    | 6401 E. Mockingbird LN (aka: 6465 E. Mockingbird LN) REQUEST: Application of John J. DeShazo, Jr. for a special exception to the off-street parking regulations                       | 2          |
|                | REGULAR CASES                                                                                                                                                                         |            |
| BDA 123-037    | 1111 N. Beckley Avenue  REQUEST: Application of Jonathon A. Erdelijac represented by Construction Concepts Inc., for a variance to the side yard setback regulations                  | 3          |
| BDA 123-056    | 2014 Caddo Street <b>REQUEST:</b> Application of Anthony Scalia for special exceptions to the fence height and visual obstruction regulations                                         | 4          |
| BDA 123-065    | 6932 Tayloe Street  REQUEST: Application of Ignacio Garcia for a special exception to the front yard setback regulations and special exceptions to the visual obstruction regulations | 5          |