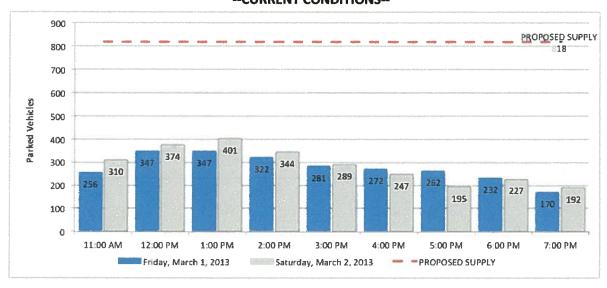

- The applicant has submitted a study that has concluded that results from parking demand projections indicate that a proposed parking supply of 818 spaces exceeds the peak parking demand projection of 569 spaces on a typical Saturday at 1 p.m. with a surplus of 249 or approximately 30 percent of the total supply.
- The Sustainable Development Department Project Engineer has indicated that he has no objections to the applicant's request.
- The applicant has the burden of proof in establishing the following:
  - The parking demand generated by the existing/proposed office, medical clinic or ambulatory surgical center, personal service, restaurant without drive-in or drive through service, general merchandise or food store 3,500 square feet or less, personal service, and general merchandise or food store greater than 3,500 square feet uses on the site does not warrant the number of off-street parking spaces required, and
  - The special exception of 165 spaces (or a 17 percent reduction of the required off-street parking) would not create a traffic hazard or increase traffic congestion on adjacent and nearby streets.
- If the Board were to grant this request, and impose the condition that the special exception of 165 spaces shall automatically and immediately terminate if and when the office, medical clinic or ambulatory surgical center, personal service, restaurant without drive-in or drive through service, general merchandise or food store 3,500 square feet or less, personal service, and general merchandise or food store greater than 3,500 square feet uses are changed or discontinued, the applicant would be allowed to lease/maintain the site with these specific uses with the specified square footages, and provide 818 of the 983 code required off-street parking spaces.