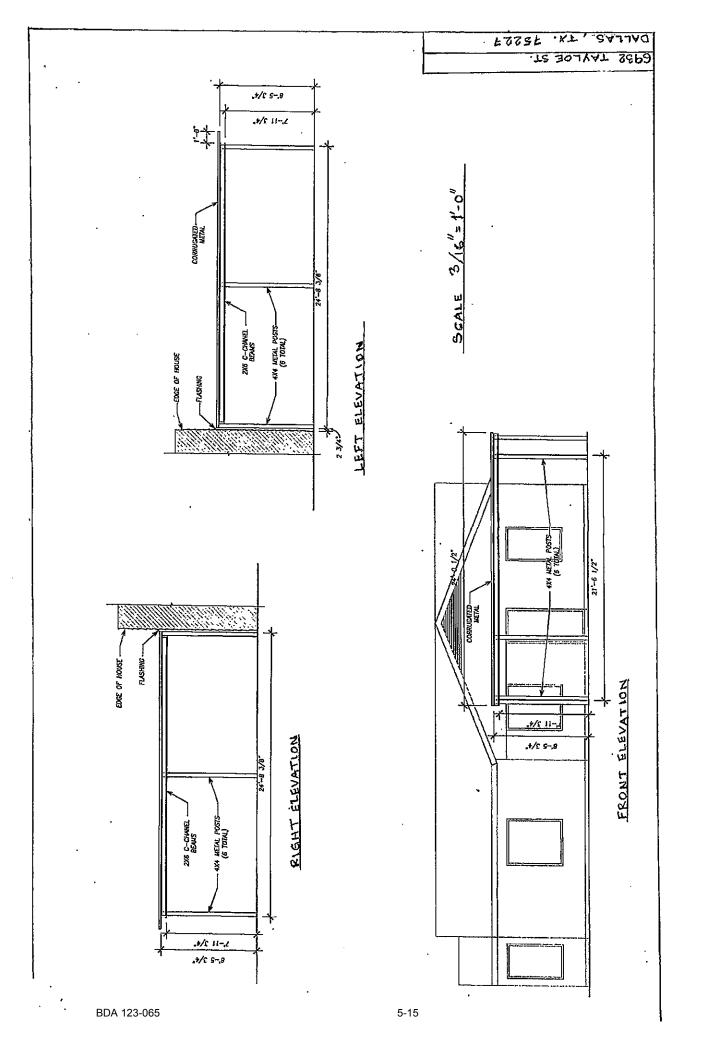

#### ZONING BOARD OF ADJUSTMENT, PANEL B WEDNESDAY, JUNE 19, 2013 AGENDA

| BRIEFING       | ROOM L1FN CONFERENCE CENTER AUDITORIUM<br>1500 MARILLA STREET                                                                                                                         | 11:00 A.M. |
|----------------|---------------------------------------------------------------------------------------------------------------------------------------------------------------------------------------|------------|
| PUBLIC HEARING | ROOM L1FN CONFERENCE CENTER AUDITORIUM<br>1500 MARILLA STREET                                                                                                                         | 1:00 P.M.  |
|                | David Cossum, Assistant Director<br>Steve Long, Board Administrator                                                                                                                   |            |
|                | MISCELLANEOUS ITEMS                                                                                                                                                                   |            |
|                | Approval of the <b>Wednesday, May 22, 2013</b> Board of Adjustment Public Hearing Minutes                                                                                             | M1         |
|                | UNCONTESTED CASES                                                                                                                                                                     |            |
| BDA 123-053    | 9727 Audubon Place REQUEST: Application of Semyon Narosov, represented by Dustin Tyler Fair, for special exceptions to the fence height regulations                                   | 1          |
| BDA 123-055    | 6401 E. Mockingbird LN (aka: 6465 E. Mockingbird LN) REQUEST: Application of John J. DeShazo, Jr. for a special exception to the off-street parking regulations                       | 2          |
|                | REGULAR CASES                                                                                                                                                                         |            |
| BDA 123-037    | 1111 N. Beckley Avenue  REQUEST: Application of Jonathon A. Erdelijac represented by Construction Concepts Inc., for a variance to the side yard setback regulations                  | 3          |
| BDA 123-056    | 2014 Caddo Street <b>REQUEST:</b> Application of Anthony Scalia for special exceptions to the fence height and visual obstruction regulations                                         | 4          |
| BDA 123-065    | 6932 Tayloe Street  REQUEST: Application of Ignacio Garcia for a special exception to the front yard setback regulations and special exceptions to the visual obstruction regulations | 5          |