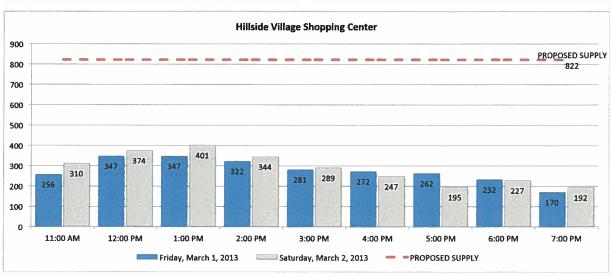

- The applicant has submitted a study that has concluded that results from parking demand projections indicate that a proposed parking supply of 818 spaces exceeds the peak parking demand projection of 569 spaces on a typical Saturday at 1 p.m. with a surplus of 249 or approximately 30 percent of the total supply.
- The Sustainable Development Department Project Engineer has indicated that he has no objections to the applicant's request.
- The applicant has the burden of proof in establishing the following:
  - The parking demand generated by the existing/proposed office, medical clinic or ambulatory surgical center, personal service, restaurant without drive-in or drive through service, general merchandise or food store 3,500 square feet or less, personal service, and general merchandise or food store greater than 3,500 square feet uses on the site does not warrant the number of off-street parking spaces required, and
  - The special exception of 165 spaces (or a 17 percent reduction of the required off-street parking) would not create a traffic hazard or increase traffic congestion on adjacent and nearby streets.
- If the Board were to grant this request, and impose the condition that the special exception of 165 spaces shall automatically and immediately terminate if and when the office, medical clinic or ambulatory surgical center, personal service, restaurant without drive-in or drive through service, general merchandise or food store 3,500 square feet or less, personal service, and general merchandise or food store greater than 3,500 square feet uses are changed or discontinued, the applicant would be allowed to lease/maintain the site with these specific uses with the specified square footages, and provide 818 of the 983 code required off-street parking spaces.