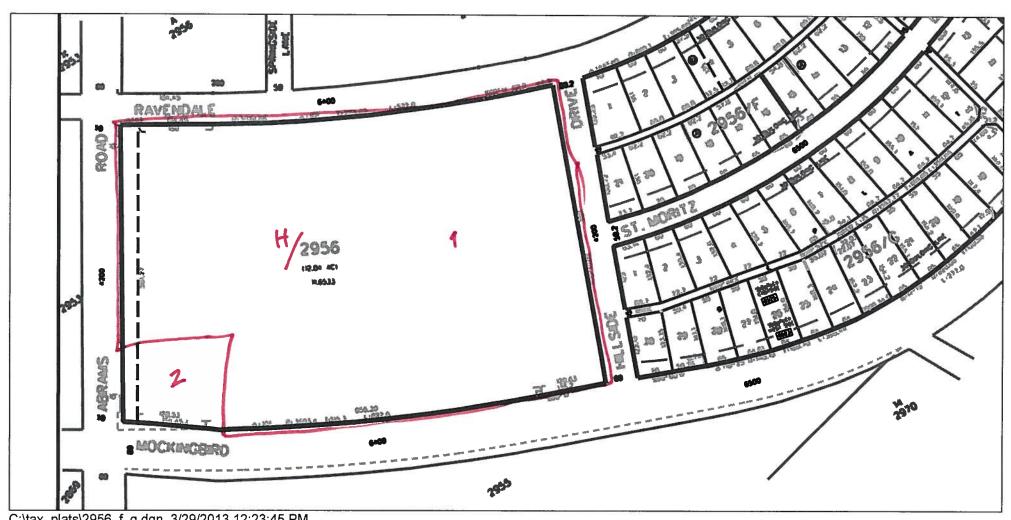

FILE NUMBER: BDA 123-055

**BUILDING OFFICIAL'S REPORT:** Application of John J. DeShazo, Jr. for a special exception to the off-street parking regulations at 6401 E. Mockingbird Lane. This property is more fully described as Lot 1, Block H/2956, and is zoned CR, which requires parking to be provided. The applicant proposes to construct and/or maintain a structure for an office use, medical clinic or ambulatory surgical center use, personal service use, restaurant without drive-in or drive-through service use, general merchandise or food store 3500 square feet or less use, and general merchandise or food store greater than 3500 square feet use, and provide 818 of the required 983 parking spaces, which will require a special exception to the off-street parking regulations of 165 spaces.

#### REQUEST:

A special exception to the off-street parking regulations of 165 spaces is made in conjunction with leasing and maintaining square footage/space within an existing community retail center (Hillside Village Shopping Center) with approximately 170,000 square feet of leasable area that according to the applicant that is currently approximately 10 percent vacant with a certain mix of uses (office, medical clinic or ambulatory surgical center, personal service, restaurant without drive-in or drive through service, general merchandise or food store 3,500 square feet or less, personal service, and general merchandise or food store greater than 3,500 square feet), and providing 818 (or 83 percent) of the 983 required off-street parking spaces.