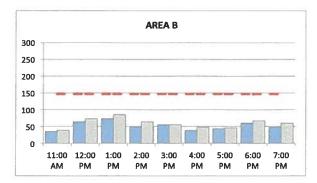

- The applicant has submitted a study that has concluded that results from parking demand projections indicate that a proposed parking supply of 818 spaces exceeds the peak parking demand projection of 569 spaces on a typical Saturday at 1 p.m. with a surplus of 249 or approximately 30 percent of the total supply.
- The Sustainable Development Department Project Engineer has indicated that he has no objections to the applicant's request.
- The applicant has the burden of proof in establishing the following:
  - The parking demand generated by the existing/proposed office, medical clinic or ambulatory surgical center, personal service, restaurant without drive-in or drive through service, general merchandise or food store 3,500 square feet or less, personal service, and general merchandise or food store greater than 3,500 square feet uses on the site does not warrant the number of off-street parking spaces required, and
  - The special exception of 165 spaces (or a 17 percent reduction of the required off-street parking) would not create a traffic hazard or increase traffic congestion on adjacent and nearby streets.
- If the Board were to grant this request, and impose the condition that the special exception of 165 spaces shall automatically and immediately terminate if and when the office, medical clinic or ambulatory surgical center, personal service, restaurant without drive-in or drive through service, general merchandise or food store 3,500 square feet or less, personal service, and general merchandise or food store greater than 3,500 square feet uses are changed or discontinued, the applicant would be allowed to lease/maintain the site with these specific uses with the specified square footages, and provide 818 of the 983 code required off-street parking spaces.