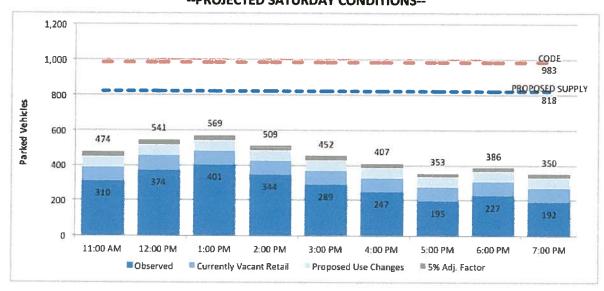

FILE NUMBER: BDA 123-055

**BUILDING OFFICIAL'S REPORT:** Application of John J. DeShazo, Jr. for a special exception to the off-street parking regulations at 6401 E. Mockingbird Lane. This property is more fully described as Lot 1, Block H/2956, and is zoned CR, which requires parking to be provided. The applicant proposes to construct and/or maintain a structure for an office use, medical clinic or ambulatory surgical center use, personal service use, restaurant without drive-in or drive-through service use, general merchandise or food store 3500 square feet or less use, and general merchandise or food store greater than 3500 square feet use, and provide 818 of the required 983 parking spaces, which will require a special exception to the off-street parking regulations of 165 spaces.

The applicant proposes to provide 818 (or 83 percent) of the required 983 off-street parking spaces in conjunction with the site being leased/maintained with a combination of the uses mentioned above, more specifically, according to a study submitted with the application, leasing all current vacant areas as well as converting two existing retail tenants to restaurant.

- The applicant has submitted a study that has concluded that results from parking demand projections indicate that a proposed parking supply of 818 spaces exceeds the peak parking demand projection of 569 spaces on a typical Saturday at 1 p.m. with a surplus of 249 or approximately 30 percent of the total supply.
- The Sustainable Development Department Project Engineer has indicated that he has no objections to the applicant's request.
- The applicant has the burden of proof in establishing the following:
  - The parking demand generated by the existing/proposed office, medical clinic or ambulatory surgical center, personal service, restaurant without drive-in or drive through service, general merchandise or food store 3,500 square feet or less, personal service, and general merchandise or food store greater than 3,500 square feet uses on the site does not warrant the number of off-street parking spaces required, and
  - The special exception of 165 spaces (or a 17 percent reduction of the required off-street parking) would not create a traffic hazard or increase traffic congestion on adjacent and nearby streets.
- If the Board were to grant this request, and impose the condition that the special exception of 165 spaces shall automatically and immediately terminate if and when the office, medical clinic or ambulatory surgical center, personal service, restaurant without drive-in or drive through service, general merchandise or food store 3,500 square feet or less, personal service, and general merchandise or food store greater than 3,500 square feet uses are changed or discontinued, the applicant would be allowed to lease/maintain the site with these specific uses with the specified square footages, and provide 818 of the 983 code required off-street parking spaces.