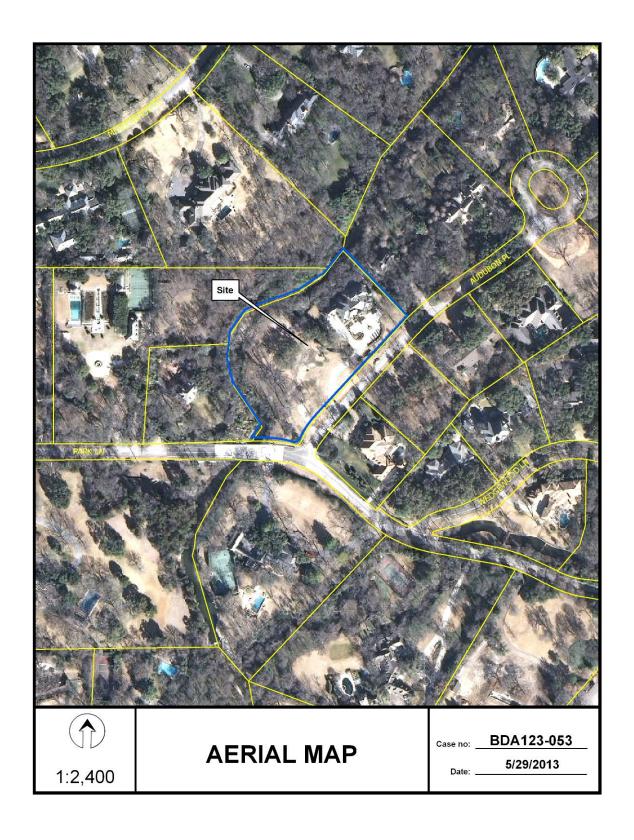

#### Land Use:

The subject site is developed with a single family home. The areas to the north, south, and west are developed with single family uses; and the area to the east is developed with a combination of single family uses and vacant lots.