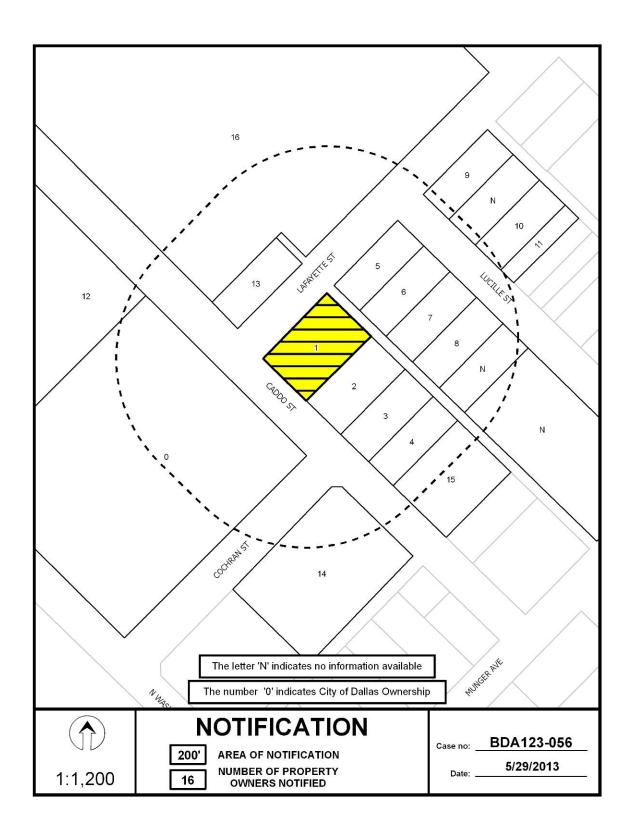

#### **GENERAL FACTS/STAFF ANALYSIS:**

• This request focuses on replacing an existing approximately 4' high open iron fence that spans approximately half the length of the subject site located in the site's 40' Audubon Place front yard setback with an 8' high open iron fence and columns with 10' high open iron gate/ entry columns that would span across the entire length of the site's Audubon Place front yard setback, and constructing and maintaining an 8'

- high open iron fence in the site's Park Lane frontage where there is currently no fence.
- The Dallas Development Code states that in all residential districts except multifamily districts, a fence may not exceed 4' above grade when located in the required front yard.
- The subject site is located at the north corner of Park Lane and Audubon Place. Regardless of how the existing single family structure is oriented to Audubon Place, the subject site has 40' front yard setbacks along both streets. The site has a 40' front yard setback along Park Lane, the shorter of the two frontages, which is always deemed the front yard setback on a corner lot in a single-family zoning district. The site also has a 40' front yard setback along Audubon Place, the longer of the two frontages of this corner lot, which is typically regarded as a side yard where only a 9' fence can be constructed and maintained by right. But the site's Audubon Place frontage is deemed a front yard setback nonetheless to maintain the continuity of the established front yard setback established by the lots developed with single family homes northeast of the site that front/are oriented southeastward onto Audubon Place.
- The applicant has submitted a site plan/elevation document and a partial elevation indicating a fence/column/gate proposal that would be located in the site's two 40' front yard setbacks along Audubon Place and Park Lane and would reach a maximum height of 10'.
- The following additional information was gleaned from the submitted site plan/elevation document:
  - The proposal would be approximately 460' in length parallel to Audubon Place with a recessed entryway and approximately 100' in length parallel to Park Lane.
  - The proposed fence is shown to be located at approximate distances of 5' from the front property lines or at approximate distances of about 20' from the "street edge."
  - The proposed gate is shown to be located at approximate distance of 5' 25' from the front property lines or at approximate distances of about 20' 40' from the "street edge."
- The proposal is located on a site where one single family home would have direct/indirect frontage to the proposal on Audubon Place (a lot with no fence in the front yard setback higher than four feet), and where one single family home would have direct frontage to the proposal on Park Lane (a lot with a fence, columns, and gate in the front yard setback that appears to be the result of a fence height special exception granted by the Board of Adjustment in 2003 BDA 023-084).
- The Board Administrator conducted a field visit of the site and surrounding area along Audubon Drive (approximately 500 feet north of the site) and along Park Lane (approximately 200 feet east and west of the site) and noted the following additional fence/walls beyond the one described above which appeared to be located in the front yard setback:
  - an approximately 6.5 foot high open metal fence with 7.5 foot high columns immediately north of the site (which appears to have been "excepted" by the board in 1996- BDA 956-163); and

- an approximately 6.6' open iron fence and 10 9.5' high solid iron columns three lots northeast of the site (which appears to have been "excepted" by the board in 1997- BDA 967-313).
- As of June 10, 2013, no letters have been submitted in support of or in opposition to the request.
- The applicant has the burden of proof in establishing that the special exception to the fence height regulations of 6' will not adversely affect neighboring property.
- Granting this special exception of 6' with a condition imposed that the applicant complies with the site plan/elevation document and a partial elevation would require the proposal exceeding 4' in height in the front yard setbacks to be constructed and maintained in the locations and of the heights and materials as shown on these documents.