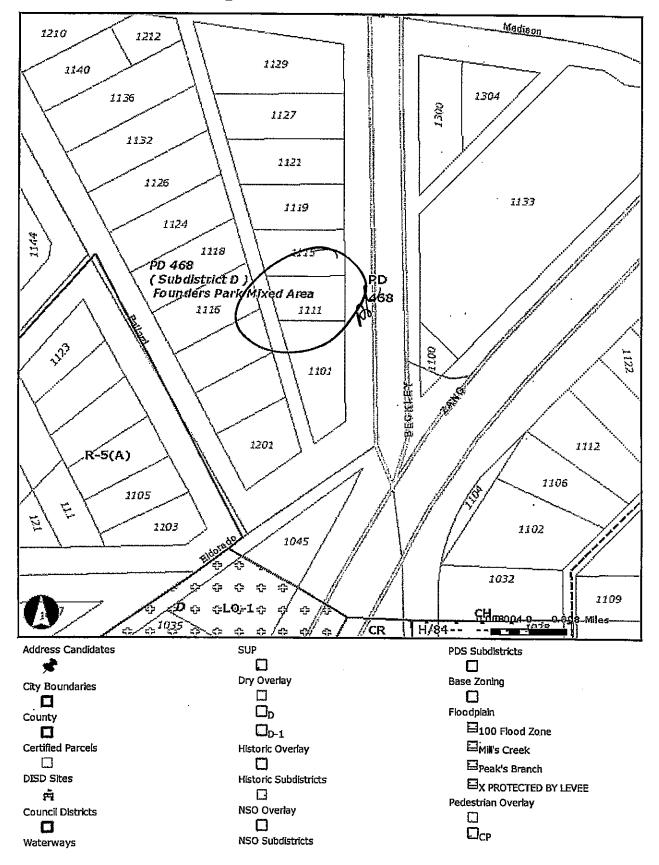

9727 Audubon Place

BDA123-053. Application of Semyon Narosov represented by Dustin Tyler Fair for a special exception to the fence height regulations at 9727 Audubon Place. This property is more fully described as Lot 11A, Block 14/5587, and is zoned R-1ac(A), which limits the height of a fence in the front yard to 4 feet. The applicant proposes to construct a 10 foot high fence in a required front yard, which will require a 6 foot special exception to the fenc regulation.