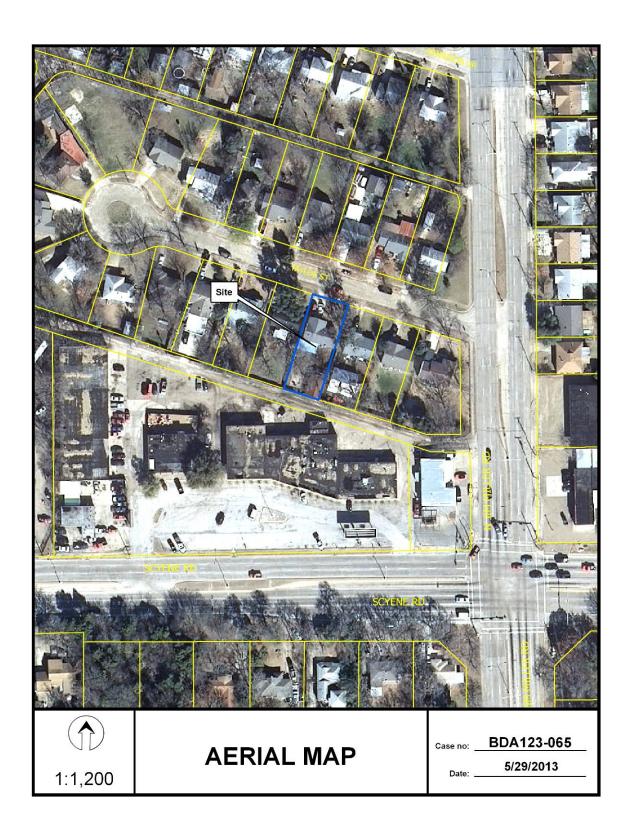

#### ZONING BOARD OF ADJUSTMENT, PANEL B WEDNESDAY, JUNE 19, 2013 AGENDA

| BRIEFING       | ROOM L1FN CONFERENCE CENTER AUDITORIUM<br>1500 MARILLA STREET                                                                                                                         | 11:00 A.M. |
|----------------|---------------------------------------------------------------------------------------------------------------------------------------------------------------------------------------|------------|
| PUBLIC HEARING | ROOM L1FN CONFERENCE CENTER AUDITORIUM<br>1500 MARILLA STREET                                                                                                                         | 1:00 P.M.  |
|                | David Cossum, Assistant Director<br>Steve Long, Board Administrator                                                                                                                   |            |
|                | MISCELLANEOUS ITEMS                                                                                                                                                                   |            |
|                | Approval of the <b>Wednesday, May 22, 2013</b> Board of Adjustment Public Hearing Minutes                                                                                             | M1         |
|                | UNCONTESTED CASES                                                                                                                                                                     |            |
| BDA 123-053    | 9727 Audubon Place REQUEST: Application of Semyon Narosov, represented by Dustin Tyler Fair, for special exceptions to the fence height regulations                                   | 1          |
| BDA 123-055    | 6401 E. Mockingbird LN (aka: 6465 E. Mockingbird LN) REQUEST: Application of John J. DeShazo, Jr. for a special exception to the off-street parking regulations                       | 2          |
|                | REGULAR CASES                                                                                                                                                                         |            |
| BDA 123-037    | 1111 N. Beckley Avenue  REQUEST: Application of Jonathon A. Erdelijac represented by Construction Concepts Inc., for a variance to the side yard setback regulations                  | 3          |
| BDA 123-056    | 2014 Caddo Street <b>REQUEST:</b> Application of Anthony Scalia for special exceptions to the fence height and visual obstruction regulations                                         | 4          |
| BDA 123-065    | 6932 Tayloe Street  REQUEST: Application of Ignacio Garcia for a special exception to the front yard setback regulations and special exceptions to the visual obstruction regulations | 5          |