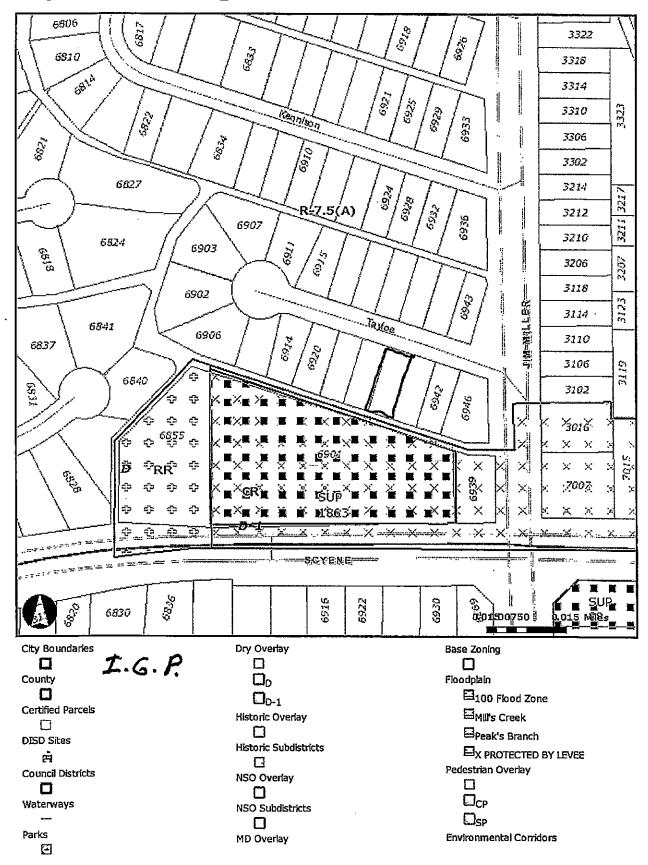

#### ZONING BOARD OF ADJUSTMENT, PANEL B WEDNESDAY, JUNE 19, 2013 AGENDA

| BRIEFING       | ROOM L1FN CONFERENCE CENTER AUDITORIUM<br>1500 MARILLA STREET                                                                                                                         | 11:00 A.M. |
|----------------|---------------------------------------------------------------------------------------------------------------------------------------------------------------------------------------|------------|
| PUBLIC HEARING | ROOM L1FN CONFERENCE CENTER AUDITORIUM<br>1500 MARILLA STREET                                                                                                                         | 1:00 P.M.  |
|                | David Cossum, Assistant Director<br>Steve Long, Board Administrator                                                                                                                   |            |
|                | MISCELLANEOUS ITEMS                                                                                                                                                                   |            |
|                | Approval of the <b>Wednesday, May 22, 2013</b> Board of Adjustment Public Hearing Minutes                                                                                             | M1         |
|                | UNCONTESTED CASES                                                                                                                                                                     |            |
| BDA 123-053    | 9727 Audubon Place REQUEST: Application of Semyon Narosov, represented by Dustin Tyler Fair, for special exceptions to the fence height regulations                                   | 1          |
| BDA 123-055    | 6401 E. Mockingbird LN (aka: 6465 E. Mockingbird LN) REQUEST: Application of John J. DeShazo, Jr. for a special exception to the off-street parking regulations                       | 2          |
|                | REGULAR CASES                                                                                                                                                                         |            |
| BDA 123-037    | 1111 N. Beckley Avenue  REQUEST: Application of Jonathon A. Erdelijac represented by Construction Concepts Inc., for a variance to the side yard setback regulations                  | 3          |
| BDA 123-056    | 2014 Caddo Street <b>REQUEST:</b> Application of Anthony Scalia for special exceptions to the fence height and visual obstruction regulations                                         | 4          |
| BDA 123-065    | 6932 Tayloe Street  REQUEST: Application of Ignacio Garcia for a special exception to the front yard setback regulations and special exceptions to the visual obstruction regulations | 5          |