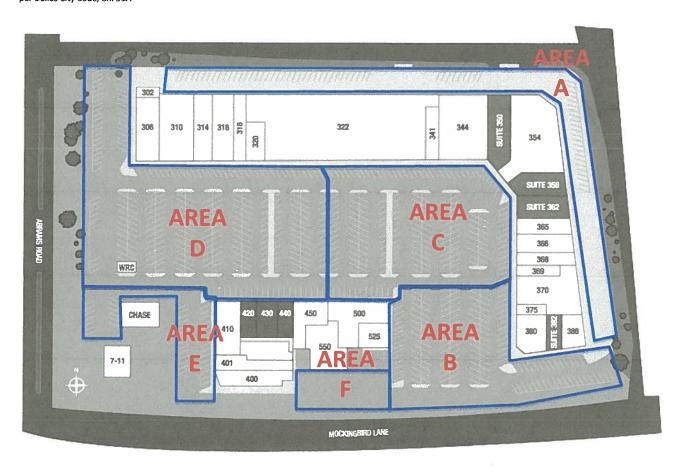

FILE NUMBER: BDA 123-055

**BUILDING OFFICIAL'S REPORT:** Application of John J. DeShazo, Jr. for a special exception to the off-street parking regulations at 6401 E. Mockingbird Lane. This property is more fully described as Lot 1, Block H/2956, and is zoned CR, which requires parking to be provided. The applicant proposes to construct and/or maintain a structure for an office use, medical clinic or ambulatory surgical center use, personal service use, restaurant without drive-in or drive-through service use, general merchandise or food store 3500 square feet or less use, and general merchandise or food store greater than 3500 square feet use, and provide 818 of the required 983 parking spaces, which will require a special exception to the off-street parking regulations of 165 spaces.

#### REQUEST:

A special exception to the off-street parking regulations of 165 spaces is made in conjunction with leasing and maintaining square footage/space within an existing community retail center (Hillside Village Shopping Center) with approximately 170,000 square feet of leasable area that according to the applicant that is currently approximately 10 percent vacant with a certain mix of uses (office, medical clinic or ambulatory surgical center, personal service, restaurant without drive-in or drive through service, general merchandise or food store 3,500 square feet or less, personal service, and general merchandise or food store greater than 3,500 square feet), and providing 818 (or 83 percent) of the 983 required off-street parking spaces.