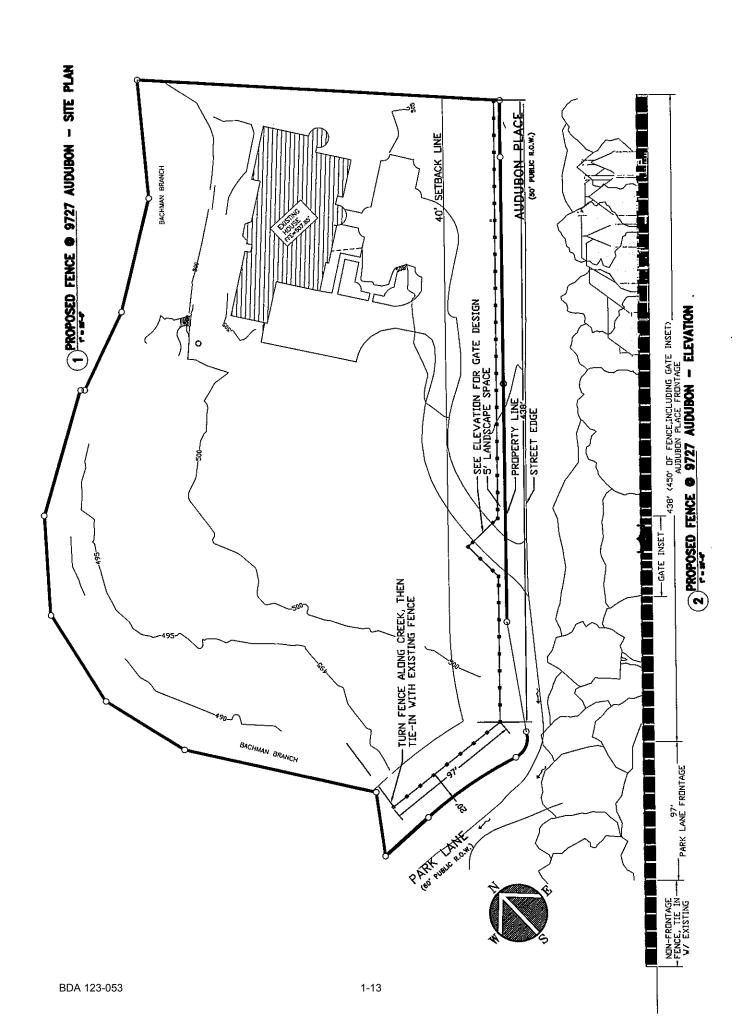

#### REQUEST:

- A special exception to the fence height regulations of 6' is made in conjunction with the following on a site developed with a single family home:
  - 1. replacing an existing approximately 4' high open iron fence that spans approximately half the length of the subject site located in the site's 40' Audubon Place front yard setback with an 8' high open iron fence and columns with 10' high open iron gate/ entry columns that would span across the entire length of the site's Audubon Place front yard setback, and
  - 2. constructing and maintaining an 8' high open iron fence in the site's Park Lane frontage where there is currently no fence.

#### **GENERAL FACTS/STAFF ANALYSIS:**

• This request focuses on replacing an existing approximately 4' high open iron fence that spans approximately half the length of the subject site located in the site's 40' Audubon Place front yard setback with an 8' high open iron fence and columns with 10' high open iron gate/ entry columns that would span across the entire length of the site's Audubon Place front yard setback, and constructing and maintaining an 8'

- high open iron fence in the site's Park Lane frontage where there is currently no fence.
- The Dallas Development Code states that in all residential districts except multifamily districts, a fence may not exceed 4' above grade when located in the required front yard.
- The subject site is located at the north corner of Park Lane and Audubon Place. Regardless of how the existing single family structure is oriented to Audubon Place, the subject site has 40' front yard setbacks along both streets. The site has a 40' front yard setback along Park Lane, the shorter of the two frontages, which is always deemed the front yard setback on a corner lot in a single-family zoning district. The site also has a 40' front yard setback along Audubon Place, the longer of the two frontages of this corner lot, which is typically regarded as a side yard where only a 9' fence can be constructed and maintained by right. But the site's Audubon Place frontage is deemed a front yard setback nonetheless to maintain the continuity of the established front yard setback established by the lots developed with single family homes northeast of the site that front/are oriented southeastward onto Audubon Place.
- The applicant has submitted a site plan/elevation document and a partial elevation indicating a fence/column/gate proposal that would be located in the site's two 40' front yard setbacks along Audubon Place and Park Lane and would reach a maximum height of 10'.
- The following additional information was gleaned from the submitted site plan/elevation document:
  - The proposal would be approximately 460' in length parallel to Audubon Place with a recessed entryway and approximately 100' in length parallel to Park Lane.
  - The proposed fence is shown to be located at approximate distances of 5' from the front property lines or at approximate distances of about 20' from the "street edge."
  - The proposed gate is shown to be located at approximate distance of 5' 25' from the front property lines or at approximate distances of about 20' 40' from the "street edge."
- The proposal is located on a site where one single family home would have direct/indirect frontage to the proposal on Audubon Place (a lot with no fence in the front yard setback higher than four feet), and where one single family home would have direct frontage to the proposal on Park Lane (a lot with a fence, columns, and gate in the front yard setback that appears to be the result of a fence height special exception granted by the Board of Adjustment in 2003 BDA 023-084).
- The Board Administrator conducted a field visit of the site and surrounding area along Audubon Drive (approximately 500 feet north of the site) and along Park Lane (approximately 200 feet east and west of the site) and noted the following additional fence/walls beyond the one described above which appeared to be located in the front yard setback:
  - an approximately 6.5 foot high open metal fence with 7.5 foot high columns immediately north of the site (which appears to have been "excepted" by the board in 1996- BDA 956-163); and

- an approximately 6.6' open iron fence and 10 9.5' high solid iron columns three lots northeast of the site (which appears to have been "excepted" by the board in 1997- BDA 967-313).
- As of June 10, 2013, no letters have been submitted in support of or in opposition to the request.
- The applicant has the burden of proof in establishing that the special exception to the fence height regulations of 6' will not adversely affect neighboring property.
- Granting this special exception of 6' with a condition imposed that the applicant complies with the site plan/elevation document and a partial elevation would require the proposal exceeding 4' in height in the front yard setbacks to be constructed and maintained in the locations and of the heights and materials as shown on these documents.