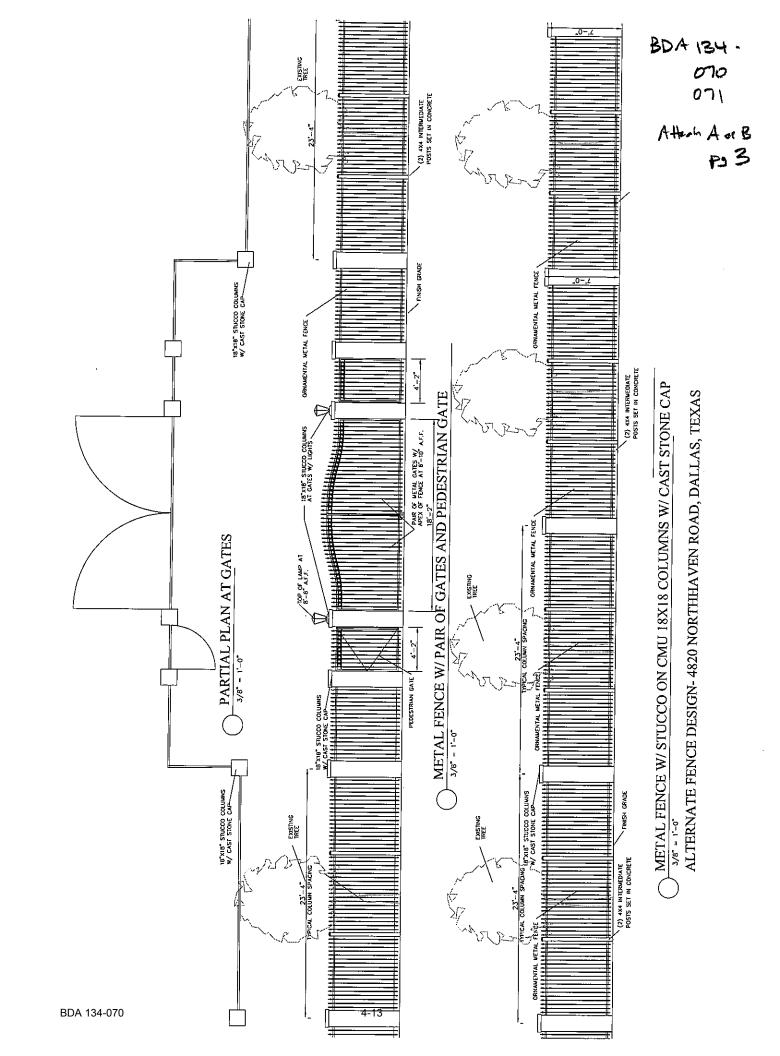

# ZONING BOARD OF ADJUSTMENT, PANEL B WEDNESDAY, NOVEMBER 19, 2014 AGENDA

| BRIEFING       | L1FN CONFERENCE CENTER AUDITORIUM<br>1500 MARILLA STREET 1                                                                                                                                     | 1:00 A.M. |
|----------------|------------------------------------------------------------------------------------------------------------------------------------------------------------------------------------------------|-----------|
| PUBLIC HEARING | L1FN CONFERENCE CENTER AUDITORIUM<br>1500 MARILLA STREET                                                                                                                                       | 1:00 P.M. |
|                | Donna Moorman, Chief Planner<br>Steve Long, Board Administrator                                                                                                                                |           |
|                | MISCELLANEOUS ITEM                                                                                                                                                                             |           |
|                | Approval of the October 22, 2014 Board of Adjustment Panel B Public Hearing Minutes                                                                                                            | M1        |
|                | UNCONTESTED CASES                                                                                                                                                                              |           |
| BDA 134-024    | 3121 N. Fitzhugh Avenue  REQUEST: Application of John Weninger for variances to the front yard setback and landscape regulations, and special exceptions to the visual obstruction regulations | 1         |
| BDA 134-106    | 1615 Market Center Boulevard <b>REQUEST:</b> Application of Ed Simons for a variance to the minimum sidewalk regulations                                                                       | 2         |
| BDA 134-113    | 414 N. Windomere Avenue REQUEST: Application of Robert Reeves of Robert Reeves and Associates for a special exception to the single family use regulations                                     | 3         |
|                | HOLDOVER CASES                                                                                                                                                                                 |           |
| BDA 134-070    | 4820 Northaven Road REQUEST: Application of Abdul Hafeez Khan, represented by Warren Packer, for a special exception to the fence height regulations                                           | 4         |
| BDA 134-071    | 11217 Strait Lane REQUEST: Application of Abdul Hafeez Khan, represented by Warren Packer, for a special exception to the fence height regulations                                             | 5         |