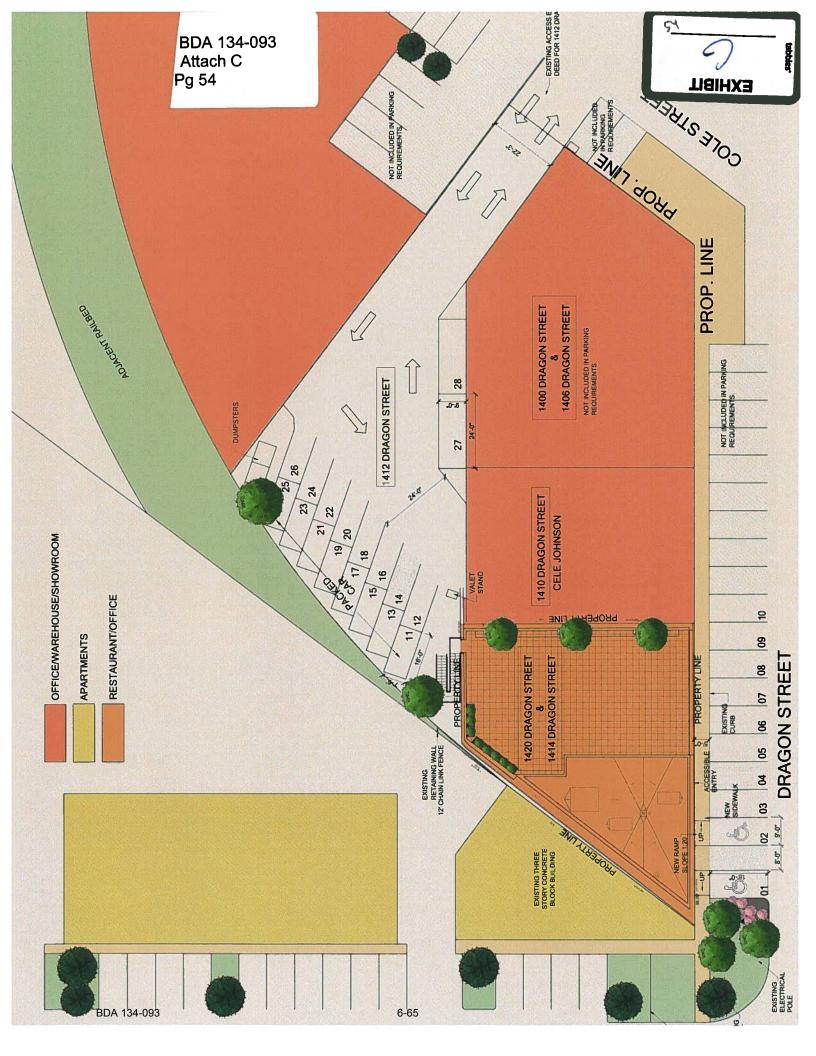

| BDA 134-093 | 1414 (aka: 1420) Dragon Street                    | 6 |
|-------------|---------------------------------------------------|---|
|             | REQUEST: Application of Brian Rutt for a variance |   |
|             | to the landscape regulations                      |   |