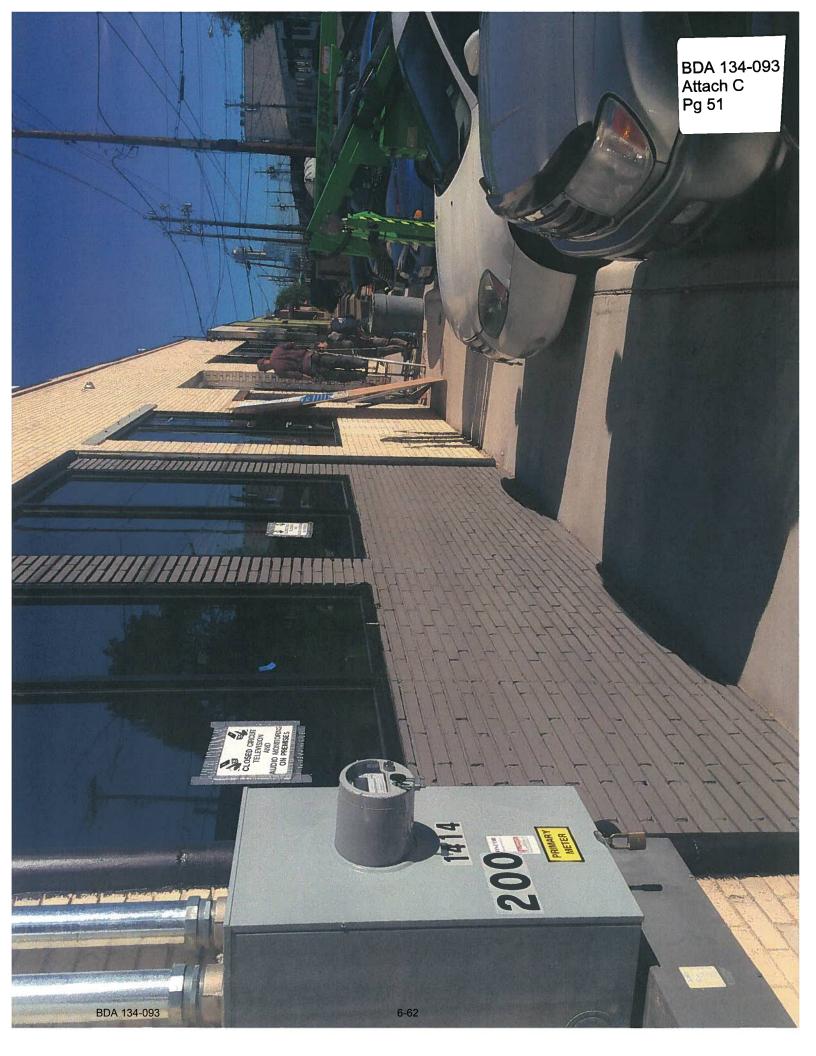

| BDA 134-093 | 1414 (aka: 1420) Dragon Street                    | 6 |
|-------------|---------------------------------------------------|---|
|             | REQUEST: Application of Brian Rutt for a variance |   |
|             | to the landscape regulations                      |   |