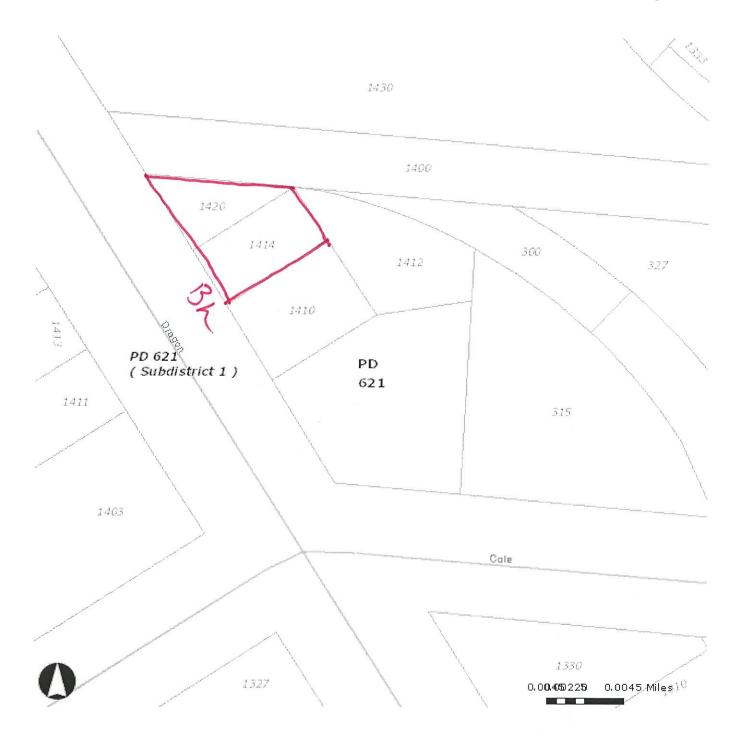

| BDA 134-093 | 1414 (aka: 1420) Dragon Street                    | 6 |
|-------------|---------------------------------------------------|---|
|             | REQUEST: Application of Brian Rutt for a variance |   |
|             | to the landscape regulations                      |   |