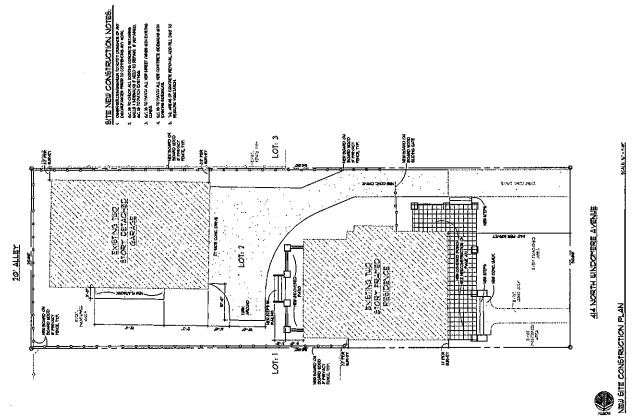

BDA 134-106 2-14

FILE NUMBER: BDA 134-113

BUILDING OFFICIAL'S REPORT: Application of Robert Reeves of Robert Reeves and Associates for a special exception to the single family use regulations at 414 N. Windomere Avenue. This property is more fully described as Lot 2, Block 13/3272, and is zoned PD 87 (Tract 1), H/15, which limits the number of dwelling units to one. The applicant proposes to construct and maintain an additional dwelling unit, which will require a special exception to the single family use regulations.

#### REQUEST:

A request for a special exception to the single family use development standard regulations is made to convert and maintain with interior renovations only an existing two-story accessory structure into an additional "dwelling unit" on a site currently developed with a separate two-story dwelling unit/single family home structure.

- A site plan and a site plan/elevation/floor plan has been submitted denoting the locations of two building footprints on the site, the larger of the two denoted as "existing two story framed residence" and the smaller of the two denoted as "existing two story detached garage." In addition to these documents, the applicant has submitted a document entitled "second floor new construction" that appears to be a representation of the rooms the applicant wants to convert in the second floor of the "existing two story detached garage." While the submitted site plan/elevation/floor plan indicates that the second floor of the "existing two story detached garage" as a "game room," the separate submitted floor plan entitled "second floor for new construction" shows the following rooms: bedroom, living, kitchen/dining, and while not labeled, what appears to be a bathroom.
- Building Inspection staff has reviewed the submitted floor plan of the accessory structure and deemed it to be a dwelling unit - that is per Code definition: "one or more rooms to be a single housekeeping unit to accommodate one family and containing one or more kitchens, one or more bathrooms, and one or more bedrooms."
- This request appears to center on the function of what is proposed to be located inside the existing two story accessory structure on the site. The applicant has stated that he is not expanding the existing accessory building and that regardless of the board action, the structure will remain in its current form and this client can still proceed with the same remodeling plan shown in the application but remove the kitchen, bathroom, or bedroom.
- The applicant has represented that the structure as it is represented on his submitted site plans complies with the all other applicable zoning code development standards since no application has been made for variance to setbacks or any other zoning code provision.
- It appears that if certain notations were removed from the second floor plan of the accessory structure (elimination of the "kitchen/dining" notation of the accessory structure) the structure then could be modified and maintained by right.
- DCAD records indicate that the property at 414 N. Windomere Avenue has the following improvements:
  - "main improvement:" a structure built in 1927 with 2,246 square feet of living and total area: and
  - "additional improvement:" a 540 square foot detached garage.
- As of November 10, 2014, three letters had been submitted to staff in support of the application and no letters had been submitted in opposition.
- The applicant has the burden of proof in establishing that the additional dwelling unit will not be used as rental accommodations (by providing deed restrictions, if approved) and will not adversely affect neighboring properties.
- If the Board were to approve this request, the Board may choose to impose a condition that the applicant comply with the submitted site plan if they feel it is necessary to ensure that the special exception will not adversely affect neighboring properties. But granting this special exception request will not provide any relief to the Dallas Development Code regulations other than allowing an additional dwelling unit on the site (i.e. development on the site must meet all required code requirements including setback and lot coverage requirements).