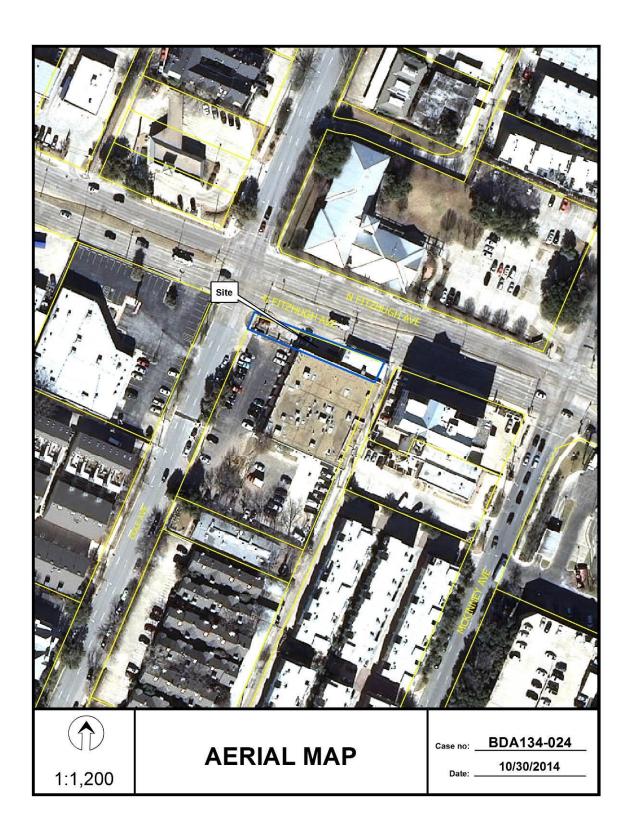

# MISCELLANEOUS ITEM NO. 1

To approve the Board of Adjustment Panel B October 22, 2014 public hearing minutes.

FILE NUMBER: BDA 134-024

BUILDING OFFICIAL'S REPORT: Application of John Weninger for variances to the front yard setback and landscape regulations, and special exceptions to the visual obstruction regulations at 3121 N. Fitzhugh Avenue. This property is more fully described as a 4,871 square foot unplatted parcel, Block 1/1519 and is zoned PD 193 (GR), which requires a front yard setback of 10 feet, mandatory landscaping, and compliance with visibility triangles at the street intersection, the alley, and drive approaches. The applicant proposes to construct and maintain a structure and provide a 0 foot front yard setback, which will require a 10 foot variance to the front yard setback regulations, and to provide an alternate landscape plan, which will require a variance to the landscape regulations, and to locate and maintain items in required visibility triangles, which will require special exceptions to the visual obstruction regulations.

# **GENERAL FACTS/STAFF ANALYSIS (front yard variances):**

- These requests focus on maintaining an existing nonconforming structure with an approximately 1,800 square foot building footprint and adding/aligning/maintaining a 2<sup>nd</sup> floor addition as close as on the site's N. Fitzhugh Avenue front property line or as much as 10 into this required 10' front yard setback.
- The subject site is located at the southeast corner of N. Fitzhugh Avenue and Cole Street and is zoned PD 193 (GR). The site has two front yard setbacks.
- Structures, other than single family structures, on lots zoned PD 193 (GR) are required to provide a minimum front yard setback of 10'.
- A site plan has been submitted denoting that the existing structure is located as close as on the site's N. Fitzhugh Avenue front property line or as much as 10' into this the 10' front yard setback.
- About 1/3 of the existing of the approximately 1,800 square foot, 30' wide office structure is located in the 10' N. Fitzhugh Avenue front yard setback.
- According to DCAD records, the "improvements" at 3121 N. Fitzhugh Avenue is an "office building" that is 1,575 square feet in area built in 1957.
- The applicant has chosen to seek variance to the front yard setback regulations for the new construction to be added atop the existing nonconforming structure on the site, and to seek variance to remedy/address the nonconforming aspect of the existing nonconforming structure that is located in the site's N. Fitzhugh Avenue front yard setback.
- The code defines nonconforming structure as a structure that does not conform to the regulations of the code, but which was lawfully constructed under the regulations in force at the time of construction.
- The code states that the right to rebuild a nonconforming structure ceases if the structure is destroyed by the intentional act of the owner or the owner's agent.
- The subject site is flat, somewhat irregular in shape (approximately 188' on the north and south, approximately 21' on the west, and approximately 30' on the east) and is approximately 4,700 square feet in area. The site is zoned PD 193 (GR).
- The corner property with two street frontages has two front yard setbacks as any corner property with two street frontages would that is not zoned agricultural, single family, or duplex.
- According to calculations taken from the submitted site plan by the Board Administrator, if a new structure were proposed in the same location as the existing nonconforming structure, it could be 18' – 20' in width once a 10' front yard setback is accounted for along Fitzhugh Avenue on the lot that ranges in width from approximately 21' on the west, and approximately 30' on the east.