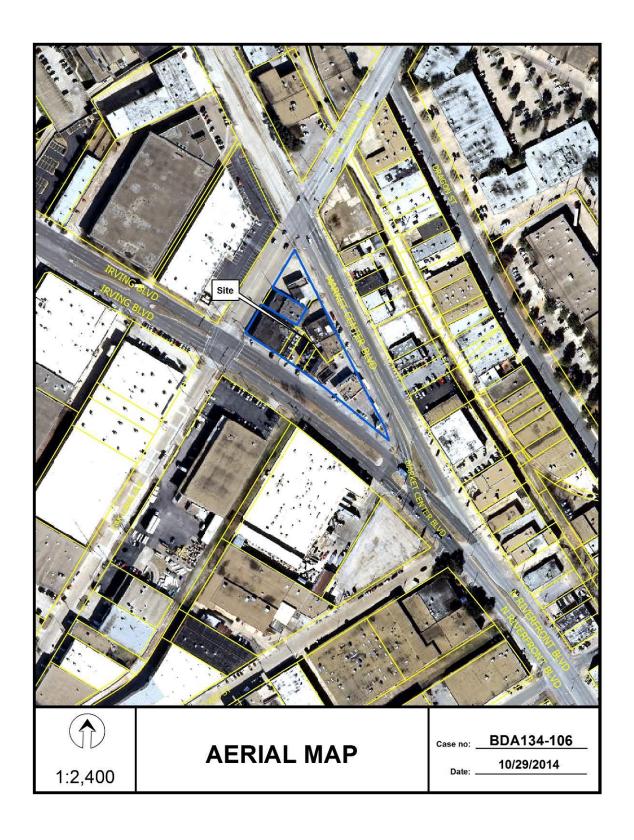

FILE NUMBER: BDA 134-106

BUILDING OFFICIAL'S REPORT: Application of Ed Simons for a variance to the minimum sidewalk regulations at 1615 Market Center Boulevard. This property is more fully described as Lots 1-9 & 11-16, Block 7/6837, and is zoned PD 621 (Subdistrict 1), which requires sidewalks be constructed per the site design requirements. The applicant proposes to construct and maintain a structure and provide an alternate sidewalk plan, which will require a variance to the minimum sidewalk regulations.

**LOCATION**: 1615 Market Center Boulevard

**APPLICANT:** Ed Simons

## REQUEST:

A request for a variance to the minimum sidewalk regulations is made to construct and maintain a "building"/structure on a site that is currently partly developed with a commercial structure/use the applicant intends to retain, and not fully meet the sidewalk standards.

- PD 621 provides a number of sidewalk standards for new construction. In general, sidewalks complying with the standards must be provided for all new construction; if a sidewalk is to be located in a front yard, a sidewalk easement must be dedicated to the city to assure its availability to the public for pedestrian access; and except as otherwise provided in PD 621, the requirements of Chapter 43, "Streets and Sidewalks," apply to all sidewalks. PD 621 provides for specific sidewalk requirements related to location and width.
- The sidewalk standards for new construction of PD 621 state that: 1) sidewalks must be located along the entire length of the street frontage; and 2) sidewalks must be located between 5'- 10' from back of the projected street curb, except that sidewalks on Oak Lawn Avenue, Irving Boulevard, Market Center Boulevard, and Turtle Creek Boulevard must be located between 5' 12' from back of the projected street curb.
- The applicant has stated that the code requires that the sidewalks be located along the entire frontage between 5 – 10 feet from the curb lines, and that the sidewalks are located on the curb line.
- The submitted site plan appears to show sidewalks on Oak Lawn Avenue, Irving Boulevard, and Market Center Boulevard to be located on the curb lines.
- The applicant has stated that he has submitted the same plan in this application as
  to what was imposed as a condition to the request for a variance to the landscape
  regulations granted by Board of Adjustment Panel B on this property in March of
  2014.
- The site is flat, virtually triangular in shape, and is approximately 1.3 acres in area.
   The site is zoned PD 621 (Subarea 1). The site has three front yard setbacks along each street frontages which is typical of any lot that encompasses virtually an entire block not zoned agricultural, single family, or duplex.
- According to DCAD records, the "improvements" at 1615 Market Center Boulevard is a 7,425 square foot "cocktail lounge" built in 1951.
- The applicant has the burden of proof in establishing the following:
  - That granting the variance to the minimum sidewalk regulations will not be contrary to the public interest when, owing to special conditions, a literal enforcement of this chapter would result in unnecessary hardship, and so that the spirit of the ordinance will be observed and substantial justice done.
  - The variance is necessary to permit development of the subject site that differs from other parcels of land by being of such a restrictive area, shape, or slope, that the subject site cannot be developed in a manner commensurate with the development upon other parcels of land in districts with the same PD No. 621 zoning classification.
  - The variance would not be granted to relieve a self-created or personal hardship, nor for financial reasons only, nor to permit any person a privilege in developing this parcel of land (the subject site) not permitted by this chapter to other parcels of land in districts with the PD No. 621 zoning classification.
- If the Board were to grant this request and impose a condition that the applicant must comply with the submitted site/landscape plan, the site would be "varied" from certain minimum sidewalk regulations of PD No. 621 as shown on this submitted site/landscape plan.