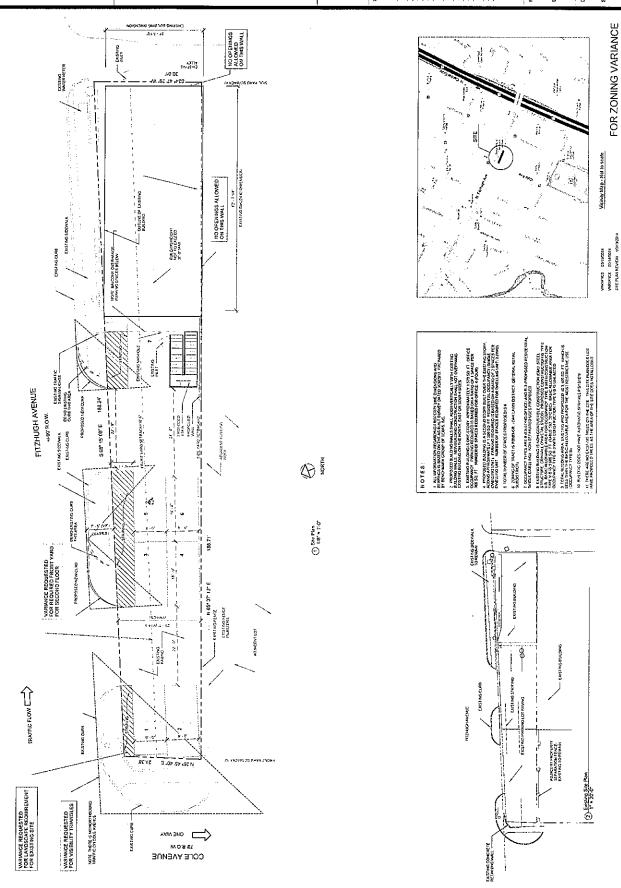

## REQUESTS:

The following appeals have been made on a site developed with an existing nonconforming structure that is an office use (123 Divorce Company):

- 1. a variance to the front yard setback regulations of 10' is made to maintain a portion of the existing nonconforming structure with an approximately 1,800 square foot building footprint located as close as on the site's N. Fitzhugh Avenue front property line or as much as 10 into this required 10' front yard setback;
- 2. a variance to the front yard setback regulations of 10' is made to construct, align and maintain a portion of a proposed 2<sup>nd</sup> floor addition atop the existing nonconforming structure that like the approximately 1,800 square foot building footprint would be located as close as on the N. Fitzhugh Avenue front property line or as much as 10 into this required 10' front yard setback;
- 3. a variance to the landscape regulations is made to construct and maintain the proposed 2<sup>nd</sup> floor addition and related stairway structure, and not fully provide required landscaping; and
- 4. special exceptions to the visual obstruction regulations are made to locate what could be vehicles parked in striped off-street parking spaces required to fulfill the required off-street parking for the office use/structure located in the 45' visibility triangle at the intersection of N. Fitzhugh Avenue and Cole Avenue, and in four, 20' visibility triangles at the two driveways into the site from N. Fitzhugh Avenue; and, according to what is represented on the submitted site plan, to maintain a portion of the existing nonconforming structure located in the 20' visibility triangle at where the alley intersects/meets N. Fitzhugh Avenue.

# **GENERAL FACTS/STAFF ANALYSIS (front yard variances):**

- These requests focus on maintaining an existing nonconforming structure with an approximately 1,800 square foot building footprint and adding/aligning/maintaining a 2<sup>nd</sup> floor addition as close as on the site's N. Fitzhugh Avenue front property line or as much as 10 into this required 10' front yard setback.
- The subject site is located at the southeast corner of N. Fitzhugh Avenue and Cole Street and is zoned PD 193 (GR). The site has two front yard setbacks.
- Structures, other than single family structures, on lots zoned PD 193 (GR) are required to provide a minimum front yard setback of 10'.
- A site plan has been submitted denoting that the existing structure is located as close as on the site's N. Fitzhugh Avenue front property line or as much as 10' into this the 10' front yard setback.
- About 1/3 of the existing of the approximately 1,800 square foot, 30' wide office structure is located in the 10' N. Fitzhugh Avenue front yard setback.
- According to DCAD records, the "improvements" at 3121 N. Fitzhugh Avenue is an "office building" that is 1,575 square feet in area built in 1957.
- The applicant has chosen to seek variance to the front yard setback regulations for the new construction to be added atop the existing nonconforming structure on the site, and to seek variance to remedy/address the nonconforming aspect of the existing nonconforming structure that is located in the site's N. Fitzhugh Avenue front yard setback.
- The code defines nonconforming structure as a structure that does not conform to the regulations of the code, but which was lawfully constructed under the regulations in force at the time of construction.
- The code states that the right to rebuild a nonconforming structure ceases if the structure is destroyed by the intentional act of the owner or the owner's agent.
- The subject site is flat, somewhat irregular in shape (approximately 188' on the north and south, approximately 21' on the west, and approximately 30' on the east) and is approximately 4,700 square feet in area. The site is zoned PD 193 (GR).
- The corner property with two street frontages has two front yard setbacks as any corner property with two street frontages would that is not zoned agricultural, single family, or duplex.
- According to calculations taken from the submitted site plan by the Board Administrator, if a new structure were proposed in the same location as the existing nonconforming structure, it could be 18' – 20' in width once a 10' front yard setback is accounted for along Fitzhugh Avenue on the lot that ranges in width from approximately 21' on the west, and approximately 30' on the east.

# **GENERAL FACTS/ STAFF ANALYSIS (landscape variance)**:

- This request focuses on constructing and maintaining the proposed 2<sup>nd</sup> floor addition and related stairway structure, and not fully provide required landscaping. More specifically, according to the City of Dallas Chief Arborist, the site does not conform to PD 193 landscape regulation standards related to sidewalks, trees, and off-street parking and screening.
- PD 193 states that the landscape, streetscape, screening, and fencing standards shall become applicable to uses (other than to single family and duplex uses in detached structures) on an individual lot when work is performed on the lot that increases the existing building height, floor area ratio, or nonpermeable coverage of the lot unless the work is to restore a building that has been damaged or destroyed by fire, explosion, flood, tornado, riot, act of the public enemy, or accident of any kind.
- The City of Dallas Chief Arborist states in a memo (see Attachment A) that the request in this case is triggered by proposed new construction of an addition to building height on the site.
- The Chief Arborist notes that the submitted site plan is deficient in the following ways:
  - 1. Sidewalks at a minimum of 6' in width placed 5' 12' from back of curb.
  - 2. Large trees in the tree planting zone between 2.5' 5' from back of curb.
  - 3. Screening of off-street parking.
  - 4. A landscape site area of 10 percent and 60 percent of the required front yard containing appropriate general and special planting areas.

- The Chief Arborist listed several factors for consideration:
  - 1. The site at street level is fully developed with a structure and paved surface for parking and maneuvering. The property is long and narrow which provides only one possible location for a tree and other plant materials. This location is on the property and adjacent to parking space #3 as identified on the submitted site plan. However, the Fitzhugh frontage and this possible location is encumbered with overhear power lines and a school zone signal adjacent to the structure a short distance to the east. The site has two wide driveways restricting plant locations.
  - 2. A very narrow planting bed is provided along the building frontage adjacent to the existing sidewalk. This is somewhat kept of small vegetation which can provide for a minor green edge to soften the building frontage with proper maintenance. On the street side of the sidewalk, a one-foot wide strip is maintained with groundcover in front of the building and adjacent to the parking lot between driveways. The only existing permeable area for planting trees or other vegetation is on the Cole Avenue parkway but this is also restricted by the visibility triangle at the street intersection.
- The Chief Arborist has no objection to the proposed plan and recommends approval.
- The subject site is flat, somewhat irregular in shape (approximately 188' on the north and south, approximately 21' on the west, and approximately 30' on the east) and is approximately 4,700 square feet in area. The site is zoned PD 193 (GR).
- The corner property with two street frontages has two front yard setbacks as any corner property with two street frontages would that is not zoned agricultural, single family, or duplex.
- According to calculations taken from the submitted site plan by the Board Administrator, if a new structure were proposed in the same location as the existing nonconforming structure, it could be 18' – 20' in width once a 10' front yard setback is accounted for along Fitzhugh Avenue on the lot that ranges in width from approximately 21' on the west, and approximately 30' on the east.
- The applicant has the burden of proof in establishing the following:
  - That granting the variance to the landscape regulations will not be contrary to the public interest when, owing to special conditions, a literal enforcement of this chapter would result in unnecessary hardship, and so that the spirit of the ordinance will be observed and substantial justice done.
  - The variance is necessary to permit development of the subject site that differs from other parcels of land by being of such a restrictive area, shape, or slope, that the subject site cannot be developed in a manner commensurate with the development upon other parcels of land in districts with the same PD 193 (GR) zoning classification.
  - The variance would not be granted to relieve a self-created or personal hardship, nor for financial reasons only, nor to permit any person a privilege in developing this parcel of land (the subject site) not permitted by this chapter to other parcels of land in districts with the same PD 193 (GR) zoning classification.

# <u>GENERAL FACTS/STAFF ANALYSIS (visual obstruction special exceptions):</u>

- These requests focus on locating what could be vehicles parked in striped off-street parking spaces required to fulfill the required off-street parking for the office use/structure located in the 45' visibility triangle at the intersection of N. Fitzhugh Avenue and Cole Avenue, and in four, 20' visibility triangles at the two driveways into the site from N. Fitzhugh Avenue; and maintaining what is represented on the submitted site plan, to maintain a portion of the existing nonconforming structure located in the 20' visibility triangle at where the alley intersects/meets N. Fitzhugh Avenue.
- The Dallas Development Code states the following: A person shall not erect, place, or maintain a structure, berm, plant life or any other item on a lot if the item is:
  - in a visibility triangle as defined in the Code (45-foot visibility triangles at street intersections, and 20 foot visibility triangles at drive approaches and at alleys);
     and
  - between two and a half and eight feet in height measured from the top of the adjacent street curb (or the grade of the portion on the street adjacent to the visibility triangle).
- PD 193 defines "visibility triangle" as
  - where a street designated on the city's thoroughfare plan intersects another street, the portion of a corner lot within a triangular area formed by connecting together the point of intersection of adjacent curb lines (or, if there are no street curbs, what would be the normal street curb lines) and points on each of the street curb lines 45 feet from the intersection;
  - 2. where two streets not designated on the city's thoroughfare plan intersect, the portion of a corner lot within a triangular area formed by connecting together the point of intersection of adjacent curb lines (or, if there are no street curbs, what would be the normal street curb lines) and points on each of the street curb lines 30 feet from the intersection:
  - 3. where an alley or driveway intersects with a street, the portion of a lot within a triangular area formed by connecting together the point of intersection of the edge of a driveway or alley and adjacent street curb line (or, if there are no street curbs, what would be the normal street curb line) and points on the driveway or alley edge and the street curb line 20 feet from the intersection.
- A site plan has been submitted indicating two striped parking spaces located in in the 45' visibility triangle at the intersection of N. Fitzhugh Avenue and Cole Avenue, and in one striped parking space located in the four, 20' visibility triangles at the two driveways into the site from N. Fitzhugh Avenue, and a portion of the existing nonconforming structure located in the 20' visibility triangle at where the alley intersects/meets N. Fitzhugh Avenue