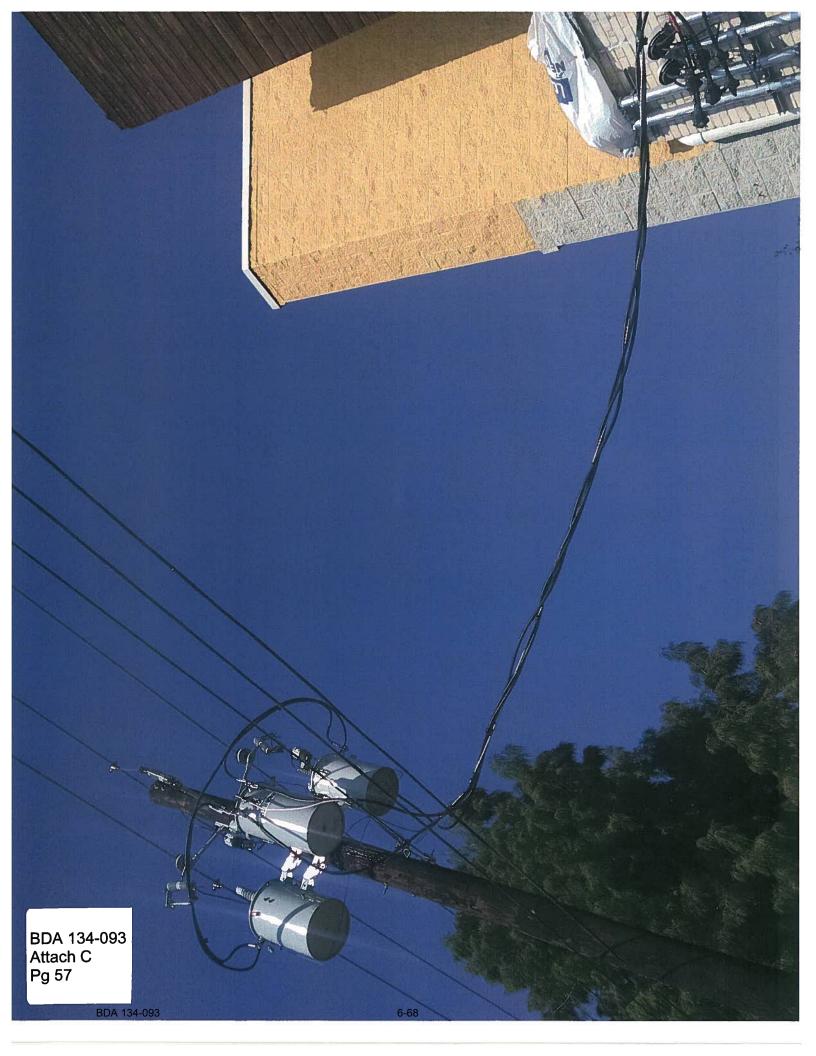

| BDA 134-093 | 1414 (aka: 1420) Dragon Street                    | 6 |
|-------------|---------------------------------------------------|---|
|             | REQUEST: Application of Brian Rutt for a variance |   |
|             | to the landscape regulations                      |   |