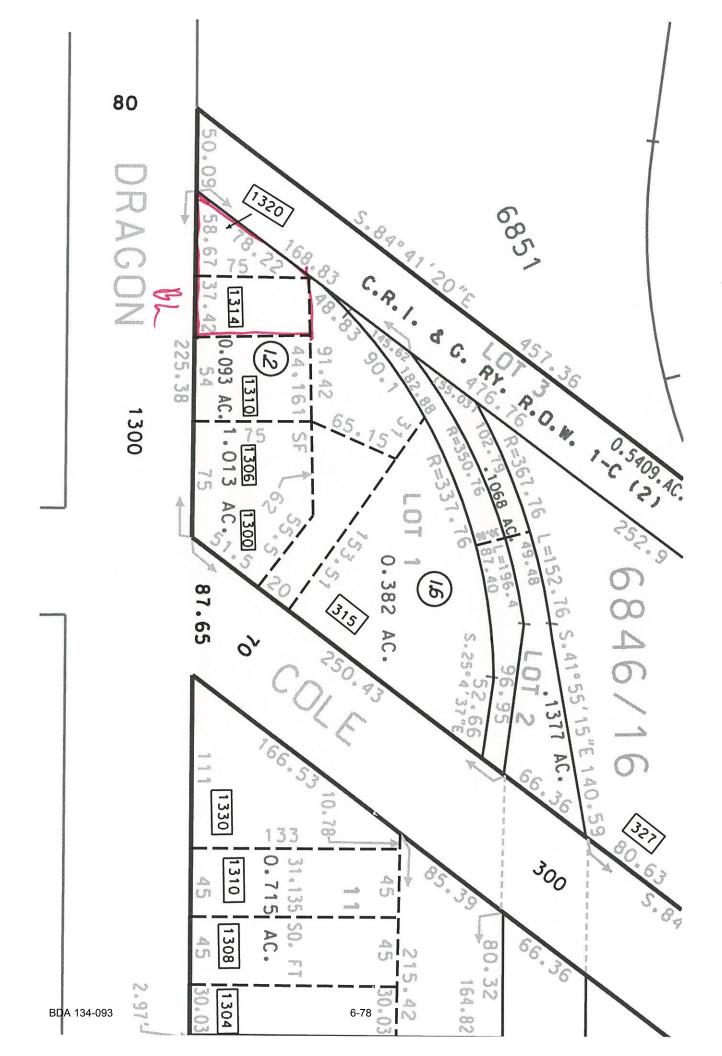

| BDA 134-093 | 1414 (aka: 1420) Dragon Street                    | 6 |
|-------------|---------------------------------------------------|---|
|             | REQUEST: Application of Brian Rutt for a variance |   |
|             | to the landscape regulations                      |   |