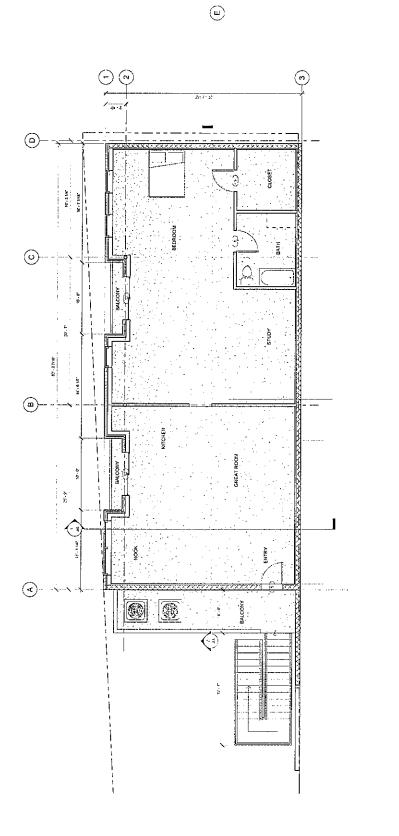

- A site plan and a site plan/elevation/floor plan has been submitted denoting the locations of two building footprints on the site, the larger of the two denoted as "existing two story framed residence" and the smaller of the two denoted as "existing two story detached garage." In addition to these documents, the applicant has submitted a document entitled "second floor new construction" that appears to be a representation of the rooms the applicant wants to convert in the second floor of the "existing two story detached garage." While the submitted site plan/elevation/floor plan indicates that the second floor of the "existing two story detached garage" as a "game room," the separate submitted floor plan entitled "second floor for new construction" shows the following rooms: bedroom, living, kitchen/dining, and while not labeled, what appears to be a bathroom.
- Building Inspection staff has reviewed the submitted floor plan of the accessory structure and deemed it to be a dwelling unit - that is per Code definition: "one or more rooms to be a single housekeeping unit to accommodate one family and containing one or more kitchens, one or more bathrooms, and one or more bedrooms."
- This request appears to center on the function of what is proposed to be located inside the existing two story accessory structure on the site. The applicant has stated that he is not expanding the existing accessory building and that regardless of the board action, the structure will remain in its current form and this client can still proceed with the same remodeling plan shown in the application but remove the kitchen, bathroom, or bedroom.
- The applicant has represented that the structure as it is represented on his submitted site plans complies with the all other applicable zoning code development standards since no application has been made for variance to setbacks or any other zoning code provision.
- It appears that if certain notations were removed from the second floor plan of the accessory structure (elimination of the "kitchen/dining" notation of the accessory structure) the structure then could be modified and maintained by right.
- DCAD records indicate that the property at 414 N. Windomere Avenue has the following improvements:
  - "main improvement:" a structure built in 1927 with 2,246 square feet of living and total area: and
  - "additional improvement:" a 540 square foot detached garage.
- As of November 10, 2014, three letters had been submitted to staff in support of the application and no letters had been submitted in opposition.
- The applicant has the burden of proof in establishing that the additional dwelling unit will not be used as rental accommodations (by providing deed restrictions, if approved) and will not adversely affect neighboring properties.
- If the Board were to approve this request, the Board may choose to impose a condition that the applicant comply with the submitted site plan if they feel it is necessary to ensure that the special exception will not adversely affect neighboring properties. But granting this special exception request will not provide any relief to the Dallas Development Code regulations other than allowing an additional dwelling unit on the site (i.e. development on the site must meet all required code requirements including setback and lot coverage requirements).