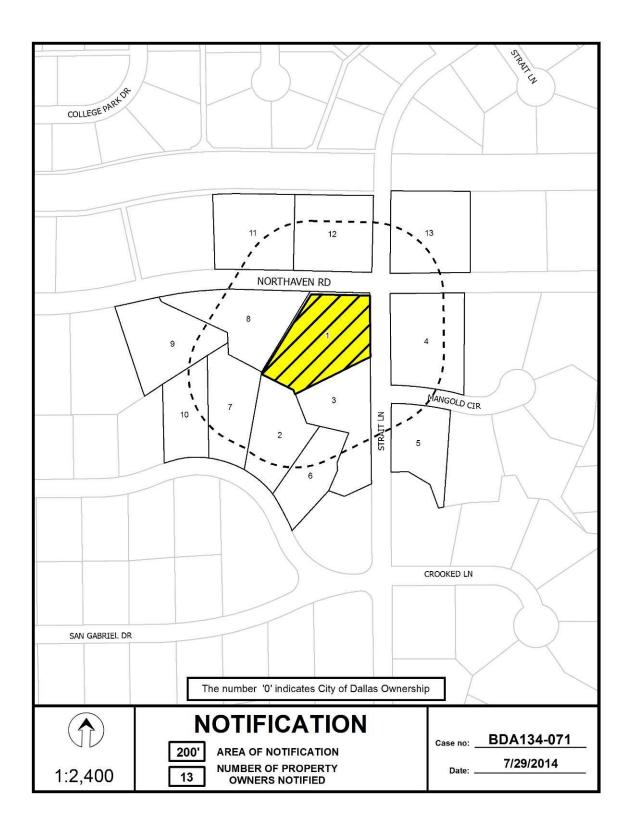

ront yard, which will require a 9 foot 1 inch special exception to the fence regulation.

in the contract of the figure of parties of the first of the property of the second of the contract of the con

The first of the second of

े सम्बद्धात के सम्बद्धात । अनु कुट का का कि एक सम्बद्धात का का कि कि कि कि कि कि

with the control of the statement

tions, the confidence of the

रक्षक ते केन्द्र कर ते राज्यक ति । त्राच्यक कार्यक कार्यक अराज्यक अराज्यक **व्यक्ति स्वक्त** सामक व्यक्तिसमी कार्यकार प्रकारी के तथा के तथा है के लिए के किया किया की किया की किया के किया के किया के किया की किया किया के किया की कि

Sincerely,

Larry Holmes, Building Official

BDA 134-071



# **City of Dallas Zoning**



COL. S.C.S.C.S. . \$4407 coxes . Innering . with while solved 1999

<u>sbiors</u>





### spiore





# Notification List of Property Owners BDA134-071

#### 13 Property Owners Notified

| Label # | Address |              | Owner                          |
|---------|---------|--------------|--------------------------------|
| 1       | 11217   | STRAIT LN    | RYAN SEPARATE PS LLP           |
| 2       | 4807    | CROOKED LN   | JASPERSEN WILLIAM S &          |
| 3       | 11211   | STRAIT LN    | FINNEGAN MAUREEN ANN           |
| 4       | 11220   | STRAIT LN    | DAVIS WILLIAM W & CATHY C      |
| 5       | 4910    | MANGOLD CIR  | MCDOWELL JANET                 |
| 6       | 4815    | CROOKED LN   | NICHOLSON KEVIN PATRICK BONE & |
| 7       | 4745    | CROOKED LN   | HANNON LUCIUS                  |
| 8       | 4820    | NORTHAVEN RD | KHAN ABDUL H & BUSHRA          |
| 9       | 4