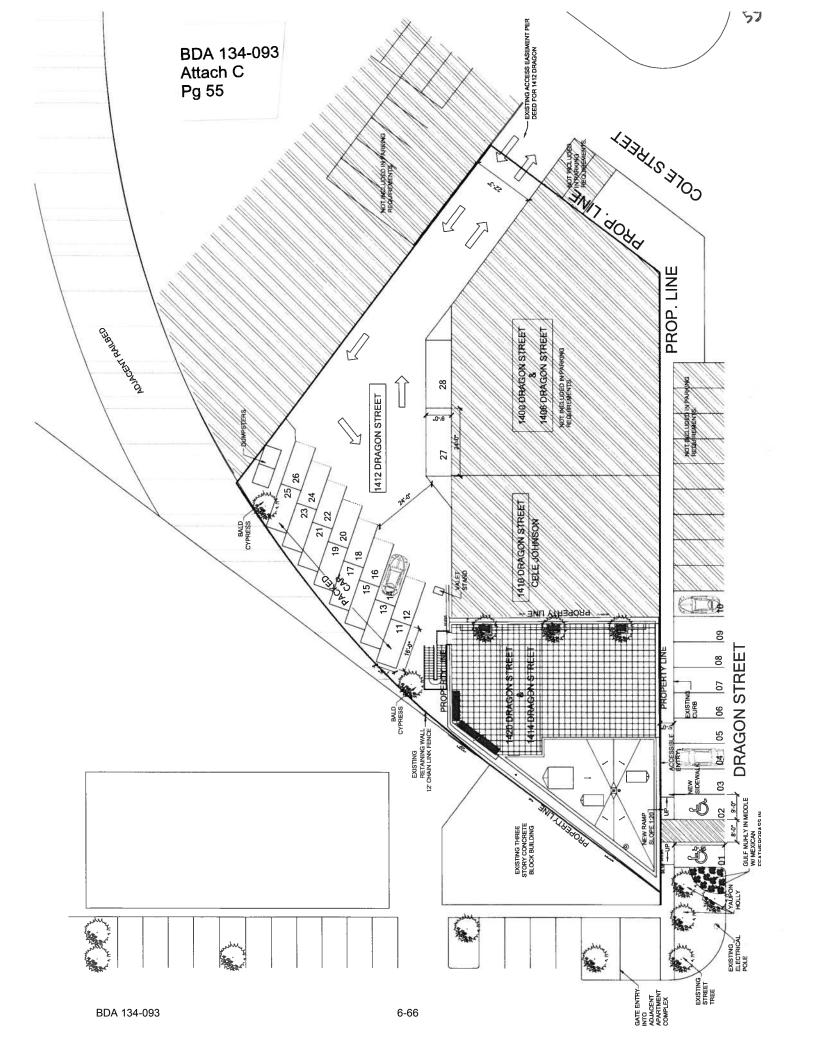

| BDA 134-093 | 1414 (aka: 1420) Dragon Street                    | 6 |
|-------------|---------------------------------------------------|---|
|             | REQUEST: Application of Brian Rutt for a variance |   |
|             | to the landscape regulations                      |   |