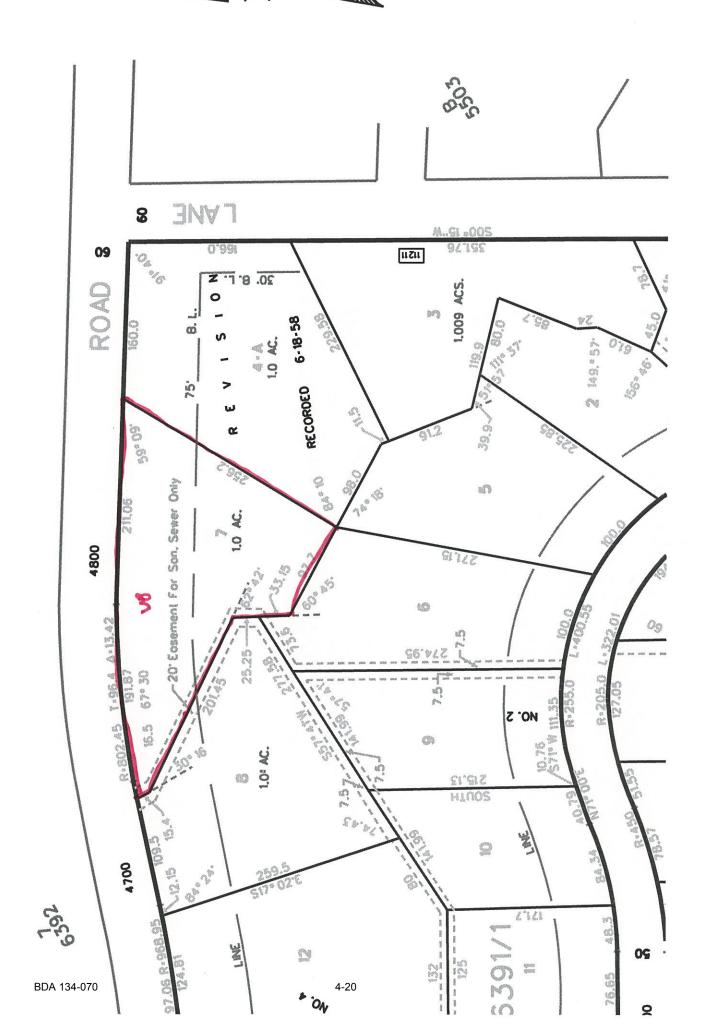

# ZONING BOARD OF ADJUSTMENT, PANEL B WEDNESDAY, NOVEMBER 19, 2014 AGENDA

| BRIEFING       | L1FN CONFERENCE CENTER AUDITORIUM<br>1500 MARILLA STREET 1                                                                                                                                     | 1:00 A.M. |
|----------------|------------------------------------------------------------------------------------------------------------------------------------------------------------------------------------------------|-----------|
| PUBLIC HEARING | L1FN CONFERENCE CENTER AUDITORIUM<br>1500 MARILLA STREET                                                                                                                                       | 1:00 P.M. |
|                | Donna Moorman, Chief Planner<br>Steve Long, Board Administrator                                                                                                                                |           |
|                | MISCELLANEOUS ITEM                                                                                                                                                                             |           |
|                | Approval of the October 22, 2014 Board of Adjustment Panel B Public Hearing Minutes                                                                                                            | M1        |
|                | UNCONTESTED CASES                                                                                                                                                                              |           |
| BDA 134-024    | 3121 N. Fitzhugh Avenue  REQUEST: Application of John Weninger for variances to the front yard setback and landscape regulations, and special exceptions to the visual obstruction regulations | 1         |
| BDA 134-106    | 1615 Market Center Boulevard <b>REQUEST:</b> Application of Ed Simons for a variance to the minimum sidewalk regulations                                                                       | 2         |
| BDA 134-113    | 414 N. Windomere Avenue REQUEST: Application of Robert Reeves of Robert Reeves and Associates for a special exception to the single family use regulations                                     | 3         |
|                | HOLDOVER CASES                                                                                                                                                                                 |           |
| BDA 134-070    | 4820 Northaven Road REQUEST: Application of Abdul Hafeez Khan, represented by Warren Packer, for a special exception to the fence height regulations                                           | 4         |
| BDA 134-071    | 11217 Strait Lane REQUEST: Application of Abdul Hafeez Khan, represented by Warren Packer, for a special exception to the fence height regulations                                             | 5         |