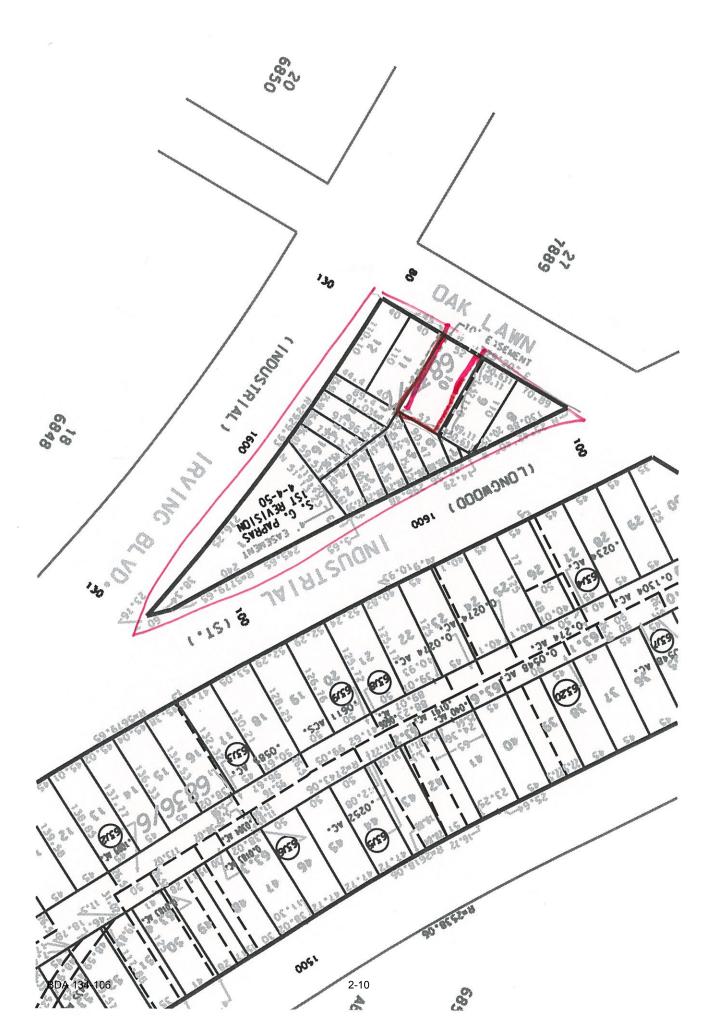

FILE NUMBER: BDA 134-106

BUILDING OFFICIAL'S REPORT: Application of Ed Simons for a variance to the minimum sidewalk regulations at 1615 Market Center Boulevard. This property is more fully described as Lots 1-9 & 11-16, Block 7/6837, and is zoned PD 621 (Subdistrict 1), which requires sidewalks be constructed per the site design requirements. The applicant proposes to construct and maintain a structure and provide an alternate sidewalk plan, which will require a variance to the minimum sidewalk regulations.

- PD 621 provides a number of sidewalk standards for new construction. In general, sidewalks complying with the standards must be provided for all new construction; if a sidewalk is to be located in a front yard, a sidewalk easement must be dedicated to the city to assure its availability to the public for pedestrian access; and except as otherwise provided in PD 621, the requirements of Chapter 43, "Streets and Sidewalks," apply to all sidewalks. PD 621 provides for specific sidewalk requirements related to location and width.
- The sidewalk standards for new construction of PD 621 state that: 1) sidewalks must be located along the entire length of the street frontage; and 2) sidewalks must be located between 5'- 10' from back of the projected street curb, except that sidewalks on Oak Lawn Avenue, Irving Boulevard, Market Center Boulevard, and Turtle Creek Boulevard must be located between 5' 12' from back of the projected street curb.
- The applicant has stated that the code requires that the sidewalks be located along the entire frontage between 5 – 10 feet from the curb lines, and that the sidewalks are located on the curb line.
- The submitted site plan appears to show sidewalks on Oak Lawn Avenue, Irving Boulevard, and Market Center Boulevard to be located on the curb lines.
- The applicant has stated that he has submitted the same plan in this application as
  to what was imposed as a condition to the request for a variance to the landscape
  regulations granted by Board of Adjustment Panel B on this property in March of
  2014.
- The site is flat, virtually triangular in shape, and is approximately 1.3 acres in area.
   The site is zoned PD 621 (Subarea 1). The site has three front yard setbacks along each street frontages which is typical of any lot that encompasses virtually an entire block not zoned agricultural, single family, or duplex.
- According to DCAD records, the "improvements" at 1615 Market Center Boulevard is a 7,425 square foot "cocktail lounge" built in 1951.
- The applicant has the burden of proof in establishing the following:
  - That granting the variance to the minimum sidewalk regulations will not be contrary to the public interest when, owing to special conditions, a literal enforcement of this chapter would result in unnecessary hardship, and so that the spirit of the ordinance will be observed and substantial justice done.
  - The variance is necessary to permit development of the subject site that differs from other parcels of land by being of such a restrictive area, shape, or slope, that the subject site cannot be developed in a manner commensurate with the development upon other parcels of land in districts with the same PD No. 621 zoning classification.
  - The variance would not be granted to relieve a self-created or personal hardship, nor for financial reasons only, nor to permit any person a privilege in developing this parcel of land (the subject site) not permitted by this chapter to other parcels of land in districts with the PD No. 621 zoning classification.
- If the Board were to grant this request and impose a condition that the applicant must comply with the submitted site/landscape plan, the site would be "varied" from certain minimum sidewalk regulations of PD No. 621 as shown on this submitted site/landscape plan.