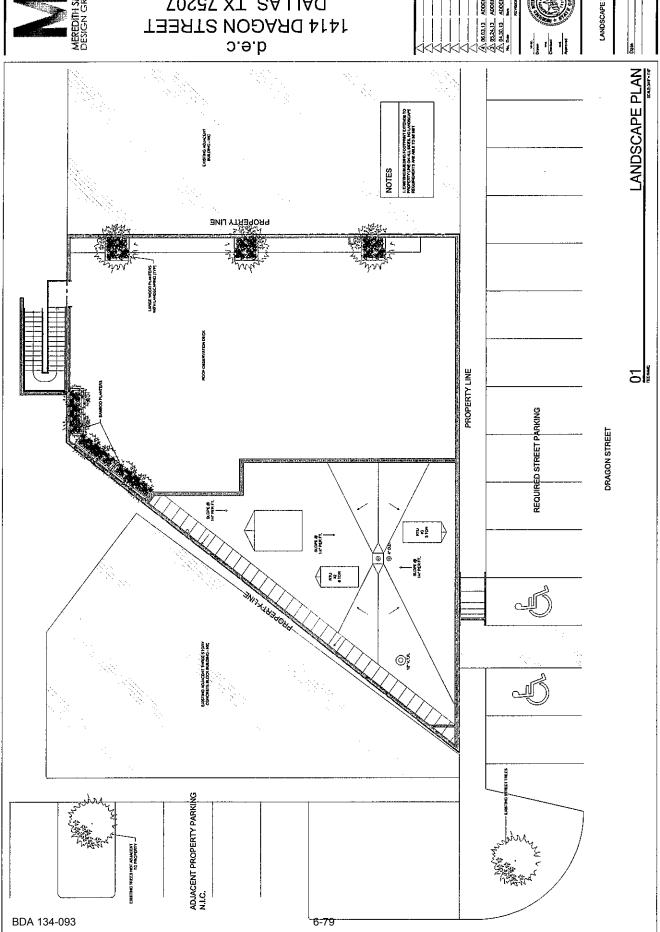

| BDA 134-093 | 1414 (aka: 1420) Dragon Street                    | 6 |
|-------------|---------------------------------------------------|---|
|             | REQUEST: Application of Brian Rutt for a variance |   |
|             | to the landscape regulations                      |   |