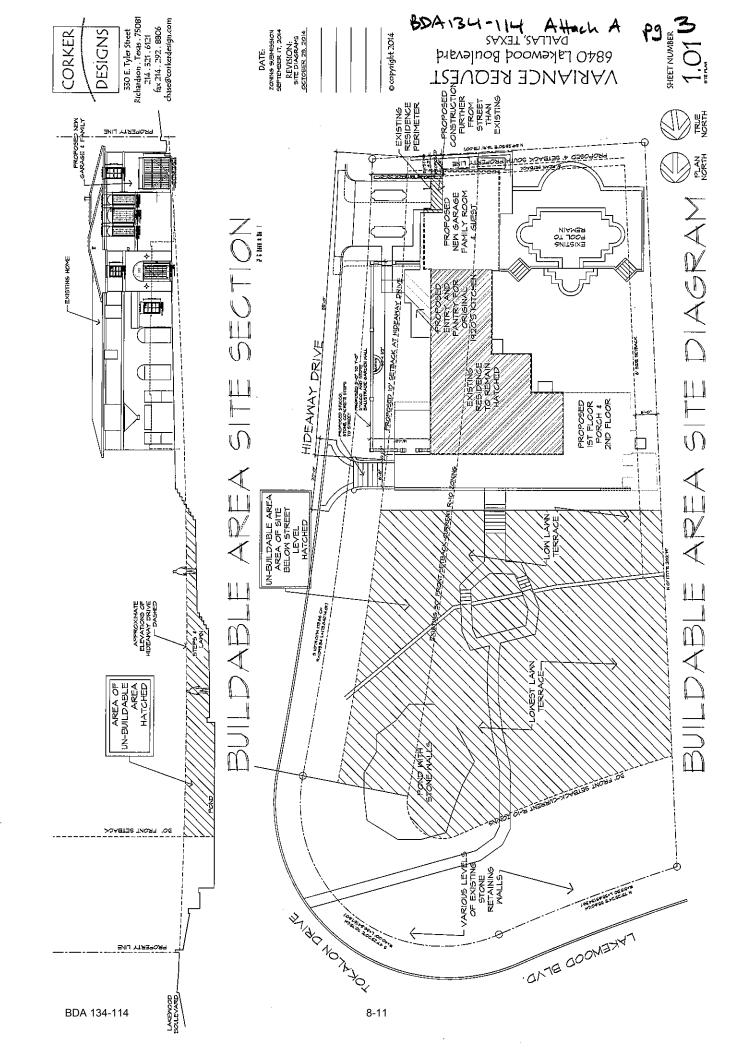

| REGULAR CASES |                                                                                                                                                                   |   |  |  |
|---------------|-------------------------------------------------------------------------------------------------------------------------------------------------------------------|---|--|--|
| BDA 134-103   | 1038 Kings Highway  REQUEST: Application of Christian Chernock, represented by Paul Zubiate, for variances to the front yard setback regulations                  | 7 |  |  |
| BDA 134-114   | 6840 Lakewood Boulevard  REQUEST: Application of Cynthia Walker, represented by William Chase Corker for variances to the front and side yard setback regulations | 8 |  |  |