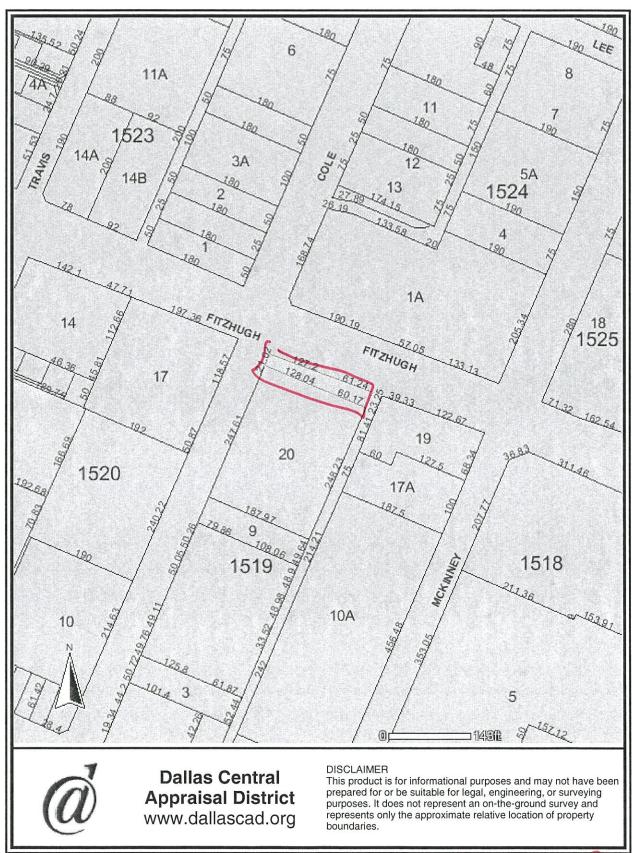

# MISCELLANEOUS ITEM NO. 1

To approve the Board of Adjustment Panel B October 22, 2014 public hearing minutes.

FILE NUMBER: BDA 134-024

BUILDING OFFICIAL'S REPORT: Application of John Weninger for variances to the front yard setback and landscape regulations, and special exceptions to the visual obstruction regulations at 3121 N. Fitzhugh Avenue. This property is more fully described as a 4,871 square foot unplatted parcel, Block 1/1519 and is zoned PD 193 (GR), which requires a front yard setback of 10 feet, mandatory landscaping, and compliance with visibility triangles at the street intersection, the alley, and drive approaches. The applicant proposes to construct and maintain a structure and provide a 0 foot front yard setback, which will require a 10 foot variance to the front yard setback regulations, and to provide an alternate landscape plan, which will require a variance to the landscape regulations, and to locate and maintain items in required visibility triangles, which will require special exceptions to the visual obstruction regulations.

**LOCATION**: 3121 N. Fitzhugh Avenue

**APPLICANT**: John Weninger

## REQUESTS:

The following appeals have been made on a site developed with an existing nonconforming structure that is an office use (123 Divorce Company):

- 1. a variance to the front yard setback regulations of 10' is made to maintain a portion of the existing nonconforming structure with an approximately 1,800 square foot building footprint located as close as on the site's N. Fitzhugh Avenue front property line or as much as 10 into this required 10' front yard setback;
- 2. a variance to the front yard setback regulations of 10' is made to construct, align and maintain a portion of a proposed 2<sup>nd</sup> floor addition atop the existing nonconforming structure that like the approximately 1,800 square foot building footprint would be located as close as on the N. Fitzhugh Avenue front property line or as much as 10 into this required 10' front yard setback;
- 3. a variance to the landscape regulations is made to construct and maintain the proposed 2<sup>nd</sup> floor addition and related stairway structure, and not fully provide required landscaping; and
- 4. special exceptions to the visual obstruction regulations are made to locate what could be vehicles parked in striped off-street parking spaces required to fulfill the required off-street parking for the office use/structure located in the 45' visibility triangle at the intersection of N. Fitzhugh Avenue and Cole Avenue, and in four, 20' visibility triangles at the two driveways into the site from N. Fitzhugh Avenue; and, according to what is represented on the submitted site plan, to maintain a portion of the existing nonconforming structure located in the 20' visibility triangle at where the alley intersects/meets N. Fitzhugh Avenue.

# **GENERAL FACTS/STAFF ANALYSIS (front yard variances):**

- These requests focus on maintaining an existing nonconforming structure with an approximately 1,800 square foot building footprint and adding/aligning/maintaining a 2<sup>nd</sup> floor addition as close as on the site's N. Fitzhugh Avenue front property line or as much as 10 into this required 10' front yard setback.
- The subject site is located at the southeast corner of N. Fitzhugh Avenue and Cole Street and is zoned PD 193 (GR). The site has two front yard setbacks.
- Structures, other than single family structures, on lots zoned PD 193 (GR) are required to provide a minimum front yard setback of 10'.
- A site plan has been submitted denoting that the existing structure is located as close as on the site's N. Fitzhugh Avenue front property line or as much as 10' into this the 10' front yard setback.
- About 1/3 of the existing of the approximately 1,800 square foot, 30' wide office structure is located in the 10' N. Fitzhugh Avenue front yard setback.
- According to DCAD records, the "improvements" at 3121 N. Fitzhugh Avenue is an "office building" that is 1,575 square feet in area built in 1957.
- The applicant has chosen to seek variance to the front yard setback regulations for the new construction to be added atop the existing nonconforming structure on the site, and to seek variance to remedy/address the nonconforming aspect of the existing nonconforming structure that is located in the site's N. Fitzhugh Avenue front yard setback.
- The code defines nonconforming structure as a structure that does not conform to the regulations of the code, but which was lawfully constructed under the regulations in force at the time of construction.
- The code states that the right to rebuild a nonconforming structure ceases if the structure is destroyed by the intentional act of the owner or the owner's agent.
- The subject site is flat, somewhat irregular in shape (approximately 188' on the north and south, approximately 21' on the west, and approximately 30' on the east) and is approximately 4,700 square feet in area. The site is zoned PD 193 (GR).
- The corner property with two street frontages has two front yard setbacks as any corner property with two street frontages would that is not zoned agricultural, single family, or duplex.
- According to calculations taken from the submitted site plan by the Board Administrator, if a new structure were proposed in the same location as the existing nonconforming structure, it could be 18' – 20' in width once a 10' front yard setback is accounted for along Fitzhugh Avenue on the lot that ranges in width from approximately 21' on the west, and approximately 30' on the east.