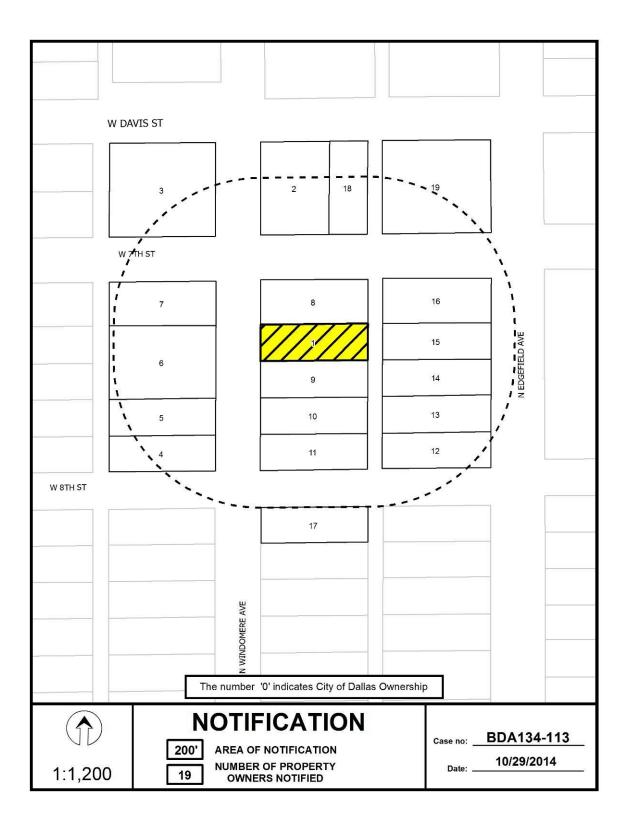

BDA 134-106 2-14

FILE NUMBER: BDA 134-113

BUILDING OFFICIAL'S REPORT: Application of Robert Reeves of Robert Reeves and Associates for a special exception to the single family use regulations at 414 N. Windomere Avenue. This property is more fully described as Lot 2, Block 13/3272, and is zoned PD 87 (Tract 1), H/15, which limits the number of dwelling units to one. The applicant proposes to construct and maintain an additional dwelling unit, which will require a special exception to the single family use regulations.