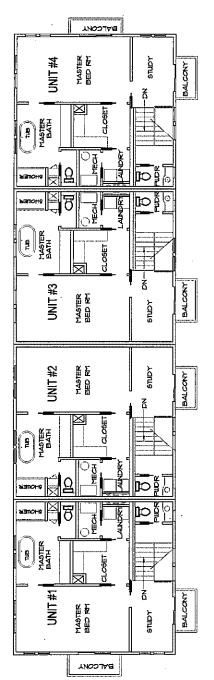

#### APPLICATION/APPEAL TO THE BOARD OF ADJUSTMENT

|                                                                                                                                                                     | Case No.: <u>BDA</u> /34-113                                                                                                                                    |
|---------------------------------------------------------------------------------------------------------------------------------------------------------------------|-----------------------------------------------------------------------------------------------------------------------------------------------------------------|
| Data Relative to Subject Property:                                                                                                                                  | Date: 9/19/14                                                                                                                                                   |
| Zum Remerve to Subject Property.                                                                                                                                    | Date. <u>7/17/14</u>                                                                                                                                            |
| Location address: 414 N. Windomere Ave. Zoning Disoverlay                                                                                                           | strict: PD No.87, Tract 1, H/15 Winnetka Heights Historic                                                                                                       |
| Lot No.: 2 Block No.: 13/3272                                                                                                                                       | Acreage:167_Census Tract:52                                                                                                                                     |
| Street Frontage (in Feet): 1) 49.5' Windomere                                                                                                                       | _2)3)4)                                                                                                                                                         |
| To the Honorable Board of Adjustment:                                                                                                                               | Swi                                                                                                                                                             |
| Owner of Property (per Warranty Deed): Allyson B.                                                                                                                   | and Christopher M. Harrison, husband and wife                                                                                                                   |
| Applicant: Robert Reeves                                                                                                                                            | Telephone: _(214) 749-0530                                                                                                                                      |
| Mailing Address: 900 Jackson St., Suite 160, Dalla                                                                                                                  | s, Texas Zip Code: _75202                                                                                                                                       |
| E-mail Address: rob.reeves@sbcglobal.net                                                                                                                            |                                                                                                                                                                 |
| Represented by: Robert Reeves & Associates, Inc.                                                                                                                    | Telephone: (214) 749-0530                                                                                                                                       |
| Mailing Address:900 Jackson St., Suite 160, Dalla                                                                                                                   | s, Texas Zip Code: 75202                                                                                                                                        |
| E-mail Address:rob.reeves@sbcglobal.net                                                                                                                             |                                                                                                                                                                 |
| Affirm that a request has been made for a Variance _dwelling unit.                                                                                                  | _ , or Special Exception <u>X</u> , of <u>an additional</u>                                                                                                     |
| the Dallas Development Code, to grant the describ<br>The Harrison's would like to use the existing accessor<br>the main home is completed. After construction is co | ry structure as their residence while construction on mpleted on the main home, they would like to use the Harrison's aging father. The owners will not use the |
| permit must be applied for within 180 days of the d specifically grants a longer period.                                                                            | application is granted by the Board of Adjustment, a ate of the final action of the Board, unless the Board davit                                               |
|                                                                                                                                                                     |                                                                                                                                                                 |
| Before me the undersigned on this day personally                                                                                                                    |                                                                                                                                                                 |
|                                                                                                                                                                     | (Affidavit/Applicant's Name) statements are true and correct to his/her best                                                                                    |
| Notary Public, State of Texas My Commission Expires January 28, 2017                                                                                                | mitted:  (Affiant/Applicant's signature)  September, 2014.                                                                                                      |
|                                                                                                                                                                     |                                                                                                                                                                 |
| D 00 01 11                                                                                                                                                          | Notary Public in and for Dallas County, Texas                                                                                                                   |

(Rev. 08-01-11)

#### **Building Official's Report**

I hereby certify that Robert Reeves

did submit a request for a special exception to the single family regulations

at 414 N. Windomere Avenue

BDA134-113. Application of Robert Reeves for a special exception to the single family use regulations at 414 N. Windomere Avenue. This property is more fully described as Lot 2, Block 13/3272, and is zoned PD-87 (Tract 1), H/15, which limits the number of dwelling units to one. The applicant proposes to construct an additional dwelling unit, which will require a special exception to the single family zoning use regulations.

Sincerely,

Larry Holmes, Building Official

# HARRISON RESIDENCE

# 414 NORTH WINDOMERE AVENUE (LOT: 2, BLOCK: 13/3272 DALLAS, TEXAS 75208 WINNETKA HEIGHTS ADDITION

14'-8" KITCHEN/ DINING LIVING 44'-2" **BEDROOM** 

SECOND FLOOR **NEW CONSTRUCTION** 

#### ROBERT REEVES

#### & Associates, Inc.

#### PLANNING AND ZONING CONSULTANTS

September 22, 2014

Todd Duerksen
Building Inspection
Department of Sustainable Development and Construction
320 East Jefferson, Room 105
Dallas, Texas 75203

Re: Board of Adjustment Special Exception Application Request for an Additional Dwelling Unit at 414 N. Windomere Ave.