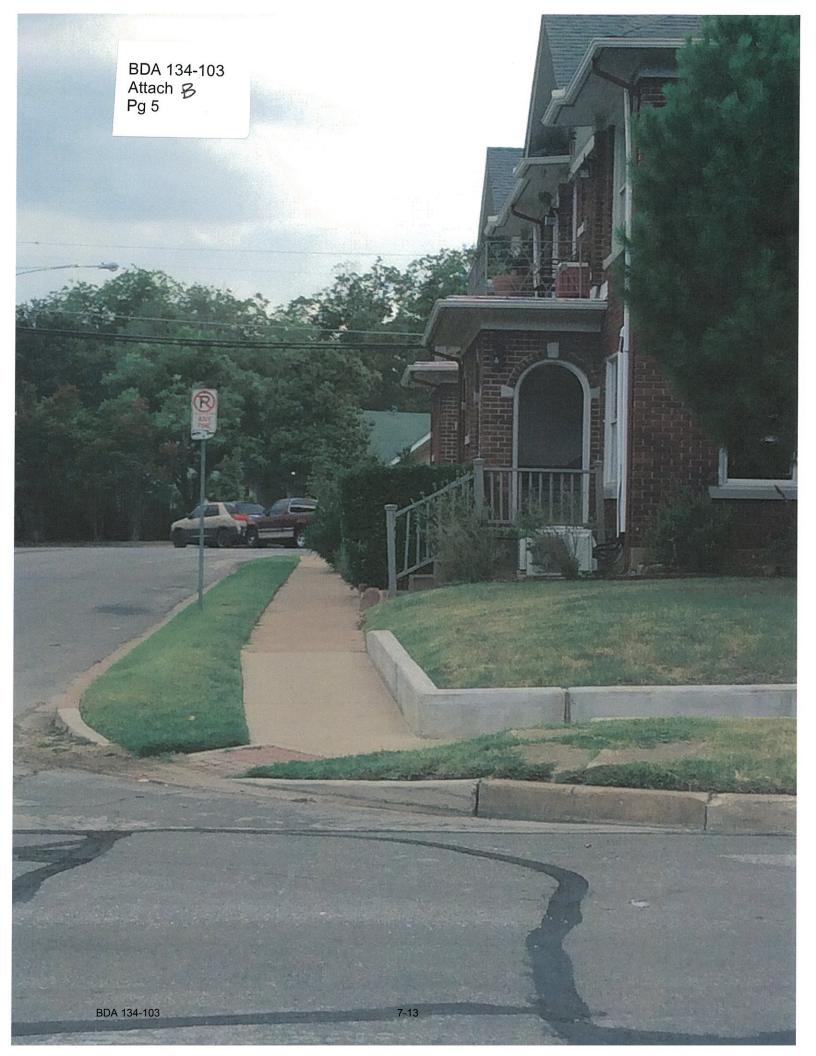

| REGULAR CASES |                                                                                                                                                                   |   |  |  |
|---------------|-------------------------------------------------------------------------------------------------------------------------------------------------------------------|---|--|--|
| BDA 134-103   | 1038 Kings Highway  REQUEST: Application of Christian Chernock, represented by Paul Zubiate, for variances to the front yard setback regulations                  | 7 |  |  |
| BDA 134-114   | 6840 Lakewood Boulevard  REQUEST: Application of Cynthia Walker, represented by William Chase Corker for variances to the front and side yard setback regulations | 8 |  |  |