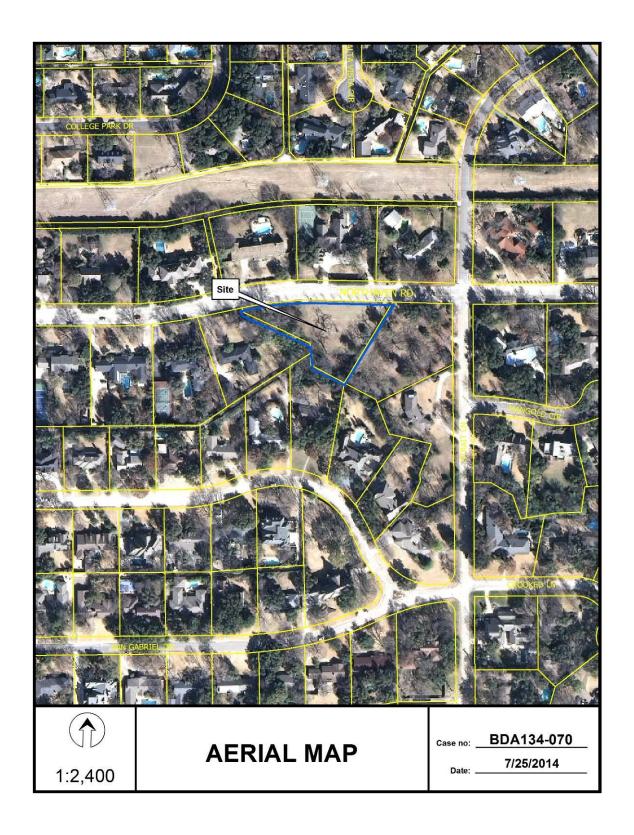

# ZONING BOARD OF ADJUSTMENT, PANEL B WEDNESDAY, NOVEMBER 19, 2014 AGENDA

| BRIEFING       | L1FN CONFERENCE CENTER AUDITORIUM<br>1500 MARILLA STREET 1                                                                                                                                     | 1:00 A.M. |
|----------------|------------------------------------------------------------------------------------------------------------------------------------------------------------------------------------------------|-----------|
| PUBLIC HEARING | L1FN CONFERENCE CENTER AUDITORIUM<br>1500 MARILLA STREET                                                                                                                                       | 1:00 P.M. |
|                | Donna Moorman, Chief Planner<br>Steve Long, Board Administrator                                                                                                                                |           |
|                | MISCELLANEOUS ITEM                                                                                                                                                                             |           |
|                | Approval of the October 22, 2014 Board of Adjustment Panel B Public Hearing Minutes                                                                                                            | M1        |
|                | UNCONTESTED CASES                                                                                                                                                                              |           |
| BDA 134-024    | 3121 N. Fitzhugh Avenue  REQUEST: Application of John Weninger for variances to the front yard setback and landscape regulations, and special exceptions to the visual obstruction regulations | 1         |
| BDA 134-106    | 1615 Market Center Boulevard <b>REQUEST:</b> Application of Ed Simons for a variance to the minimum sidewalk regulations                                                                       | 2         |
| BDA 134-113    | 414 N. Windomere Avenue REQUEST: Application of Robert Reeves of Robert Reeves and Associates for a special exception to the single family use regulations                                     | 3         |
|                | HOLDOVER CASES                                                                                                                                                                                 |           |
| BDA 134-070    | 4820 Northaven Road REQUEST: Application of Abdul Hafeez Khan, represented by Warren Packer, for a special exception to the fence height regulations                                           | 4         |
| BDA 134-071    | 11217 Strait Lane REQUEST: Application of Abdul Hafeez Khan, represented by Warren Packer, for a special exception to the fence height regulations                                             | 5         |