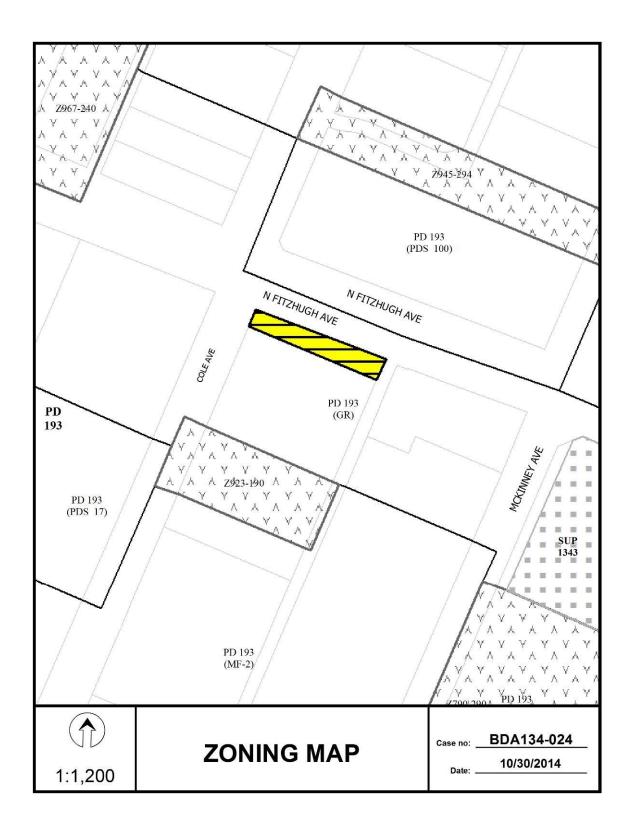

# MISCELLANEOUS ITEM NO. 1

To approve the Board of Adjustment Panel B October 22, 2014 public hearing minutes.

FILE NUMBER: BDA 134-024

BUILDING OFFICIAL'S REPORT: Application of John Weninger for variances to the front yard setback and landscape regulations, and special exceptions to the visual obstruction regulations at 3121 N. Fitzhugh Avenue. This property is more fully described as a 4,871 square foot unplatted parcel, Block 1/1519 and is zoned PD 193 (GR), which requires a front yard setback of 10 feet, mandatory landscaping, and compliance with visibility triangles at the street intersection, the alley, and drive approaches. The applicant proposes to construct and maintain a structure and provide a 0 foot front yard setback, which will require a 10 foot variance to the front yard setback regulations, and to provide an alternate landscape plan, which will require a variance to the landscape regulations, and to locate and maintain items in required visibility triangles, which will require special exceptions to the visual obstruction regulations.

## REQUESTS:

The following appeals have been made on a site developed with an existing nonconforming structure that is an office use (123 Divorce Company):

- 1. a variance to the front yard setback regulations of 10' is made to maintain a portion of the existing nonconforming structure with an approximately 1,800 square foot building footprint located as close as on the site's N. Fitzhugh Avenue front property line or as much as 10 into this required 10' front yard setback;
- 2. a variance to the front yard setback regulations of 10' is made to construct, align and maintain a portion of a proposed 2<sup>nd</sup> floor addition atop the existing nonconforming structure that like the approximately 1,800 square foot building footprint would be located as close as on the N. Fitzhugh Avenue front property line or as much as 10 into this required 10' front yard setback;
- 3. a variance to the landscape regulations is made to construct and maintain the proposed 2<sup>nd</sup> floor addition and related stairway structure, and not fully provide required landscaping; and
- 4. special exceptions to the visual obstruction regulations are made to locate what could be vehicles parked in striped off-street parking spaces required to fulfill the required off-street parking for the office use/structure located in the 45' visibility triangle at the intersection of N. Fitzhugh Avenue and Cole Avenue, and in four, 20' visibility triangles at the two driveways into the site from N. Fitzhugh Avenue; and, according to what is represented on the submitted site plan, to maintain a portion of the existing nonconforming structure located in the 20' visibility triangle at where the alley intersects/meets N. Fitzhugh Avenue.

# **GENERAL FACTS/STAFF ANALYSIS (front yard variances):**

- These requests focus on maintaining an existing nonconforming structure with an approximately 1,800 square foot building footprint and adding/aligning/maintaining a 2<sup>nd</sup> floor addition as close as on the site's N. Fitzhugh Avenue front property line or as much as 10 into this required 10' front yard setback.
- The subject site is located at the southeast corner of N. Fitzhugh Avenue and Cole Street and is zoned PD 193 (GR). The site has two front yard setbacks.
- Structures, other than single family structures, on lots zoned PD 193 (GR) are required to provide a minimum front yard setback of 10'.
- A site plan has been submitted denoting that the existing structure is located as close as on the site's N. Fitzhugh Avenue front property line or as much as 10' into this the 10' front yard setback.
- About 1/3 of the existing of the approximately 1,800 square foot, 30' wide office structure is located in the 10' N. Fitzhugh Avenue front yard setback.
- According to DCAD records, the "improvements" at 3121 N. Fitzhugh Avenue is an "office building" that is 1,575 square feet in area built in 1957.
- The applicant has chosen to seek variance to the front yard setback regulations for the new construction to be added atop the existing nonconforming structure on the site, and to seek variance to remedy/address the nonconforming aspect of the existing nonconforming structure that is located in the site's N. Fitzhugh Avenue front yard setback.
- The code defines nonconforming structure as a structure that does not conform to the regulations of the code, but which was lawfully constructed under the regulations in force at the time of construction.
- The code states that the right to rebuild a nonconforming structure ceases if the structure is destroyed by the intentional act of the owner or the owner's agent.
- The subject site is flat, somewhat irregular in shape (approximately 188' on the north and south, approximately 21' on the west, and approximately 30' on the east) and is approximately 4,700 square feet in area. The site is zoned PD 193 (GR).
- The corner property with two street frontages has two front yard setbacks as any corner property with two street frontages would that is not zoned agricultural, single family, or duplex.
- According to calculations taken from the submitted site plan by the Board Administrator, if a new structure were proposed in the same location as the existing nonconforming structure, it could be 18' – 20' in width once a 10' front yard setback is accounted for along Fitzhugh Avenue on the lot that ranges in width from approximately 21' on the west, and approximately 30' on the east.

# <u>GENERAL FACTS/STAFF ANALYSIS (visual obstruction special exceptions):</u>

- These requests focus on locating what could be vehicles parked in striped off-street parking spaces required to fulfill the required off-street parking for the office use/structure located in the 45' visibility triangle at the intersection of N. Fitzhugh Avenue and Cole Avenue, and in four, 20' visibility triangles at the two driveways into the site from N. Fitzhugh Avenue; and maintaining what is represented on the submitted site plan, to maintain a portion of the existing nonconforming structure located in the 20' visibility triangle at where the alley intersects/meets N. Fitzhugh Avenue.
- The Dallas Development Code states the following: A person shall not erect, place, or maintain a structure, berm, plant life or any other item on a lot if the item is:
  - in a visibility triangle as defined in the Code (45-foot visibility triangles at street intersections, and 20 foot visibility triangles at drive approaches and at alleys);
     and
  - between two and a half and eight feet in height measured from the top of the adjacent street curb (or the grade of the portion on the street adjacent to the visibility triangle).
- PD 193 defines "visibility triangle" as
  - where a street designated on the city's thoroughfare plan intersects another street, the portion of a corner lot within a triangular area formed by connecting together the point of intersection of adjacent curb lines (or, if there are no street curbs, what would be the normal street curb lines) and points on each of the street curb lines 45 feet from the intersection;
  - 2. where two streets not designated on the city's thoroughfare plan intersect, the portion of a corner lot within a triangular area formed by connecting together the point of intersection of adjacent curb lines (or, if there are no street curbs, what would be the normal street curb lines) and points on each of the street curb lines 30 feet from the intersection:
  - 3. where an alley or driveway intersects with a street, the portion of a lot within a triangular area formed by connecting together the point of intersection of the edge of a driveway or alley and adjacent street curb line (or, if there are no street curbs, what would be the normal street curb line) and points on the driveway or alley edge and the street curb line 20 feet from the intersection.
- A site plan has been submitted indicating two striped parking spaces located in in the 45' visibility triangle at the intersection of N. Fitzhugh Avenue and Cole Avenue, and in one striped parking space located in the four, 20' visibility triangles at the two driveways into the site from N. Fitzhugh Avenue, and a portion of the existing nonconforming structure located in the 20' visibility triangle at where the alley intersects/meets N. Fitzhugh Avenue