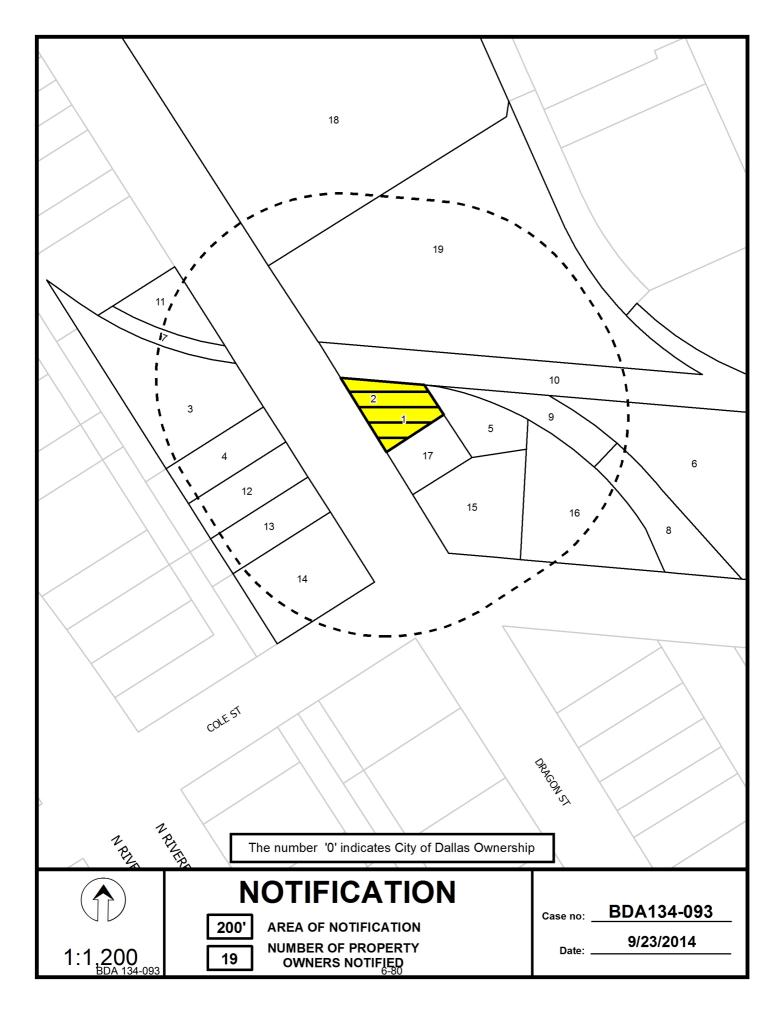

| BDA 134-093 | 1414 (aka: 1420) Dragon Street                    | 6 |
|-------------|---------------------------------------------------|---|
|             | REQUEST: Application of Brian Rutt for a variance |   |
|             | to the landscape regulations                      |   |