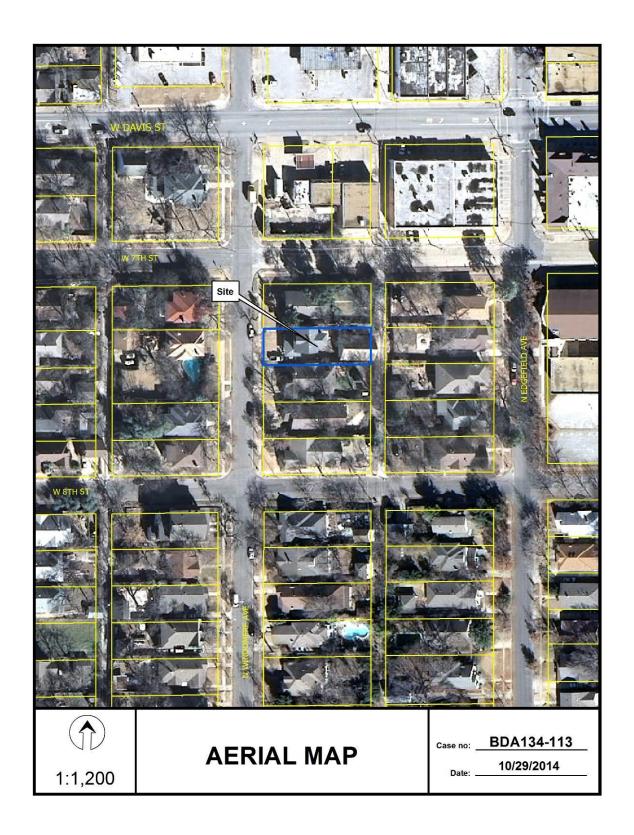

BDA 134-106 2-14

FILE NUMBER: BDA 134-113

BUILDING OFFICIAL'S REPORT: Application of Robert Reeves of Robert Reeves and Associates for a special exception to the single family use regulations at 414 N. Windomere Avenue. This property is more fully described as Lot 2, Block 13/3272, and is zoned PD 87 (Tract 1), H/15, which limits the number of dwelling units to one. The applicant proposes to construct and maintain an additional dwelling unit, which will require a special exception to the single family use regulations.

**LOCATION**: 414 N. Windomere Avenue

**APPLICANT:** Robert Reeves of Robert Reeves and Associates

#### Land Use:

The subject site is developed with a single family use – a main two story dwelling unit structure with a detached two-story accessory structure that the applicant intends to convert with interior modifications only to an additional "dwelling unit". The areas to the north, south, east, and west are developed with single family uses.