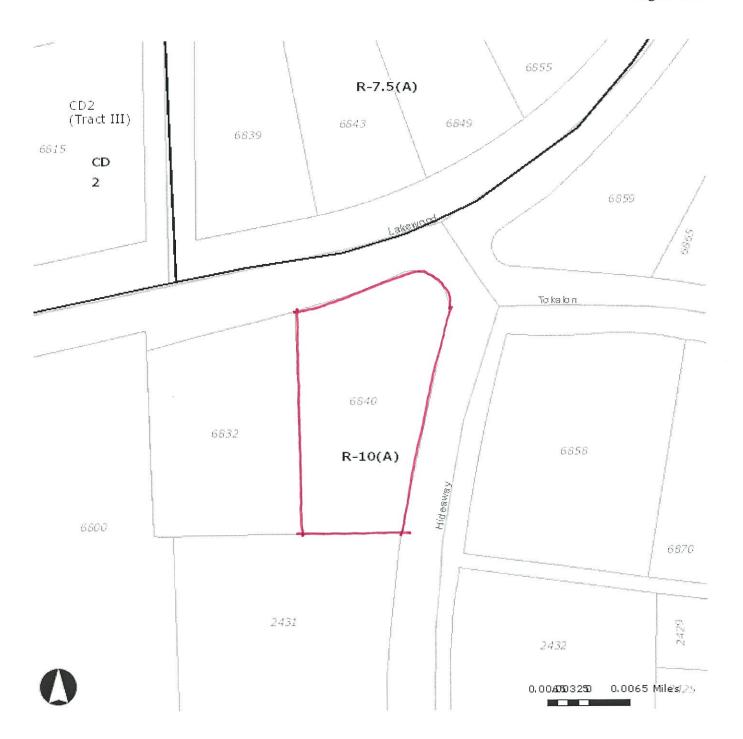

| REGULAR CASES |                                                                                                                                                                   |   |  |  |
|---------------|-------------------------------------------------------------------------------------------------------------------------------------------------------------------|---|--|--|
| BDA 134-103   | 1038 Kings Highway  REQUEST: Application of Christian Chernock, represented by Paul Zubiate, for variances to the front yard setback regulations                  | 7 |  |  |
| BDA 134-114   | 6840 Lakewood Boulevard  REQUEST: Application of Cynthia Walker, represented by William Chase Corker for variances to the front and side yard setback regulations | 8 |  |  |