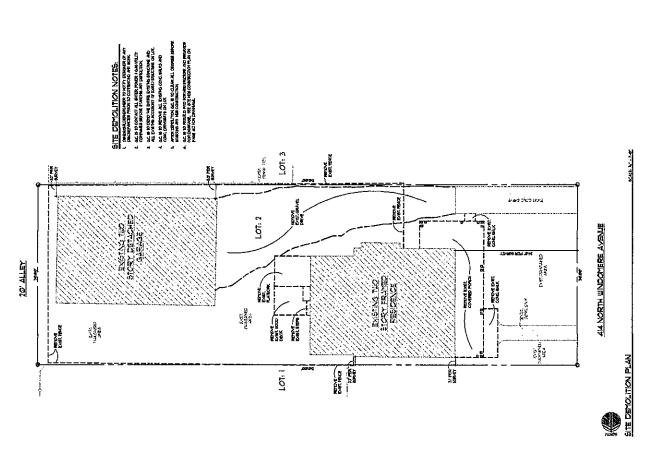

BDA 134-106 2-14

FILE NUMBER: BDA 134-113

BUILDING OFFICIAL'S REPORT: Application of Robert Reeves of Robert Reeves and Associates for a special exception to the single family use regulations at 414 N. Windomere Avenue. This property is more fully described as Lot 2, Block 13/3272, and is zoned PD 87 (Tract 1), H/15, which limits the number of dwelling units to one. The applicant proposes to construct and maintain an additional dwelling unit, which will require a special exception to the single family use regulations.

#### REQUEST:

A request for a special exception to the single family use development standard regulations is made to convert and maintain with interior renovations only an existing two-story accessory structure into an additional "dwelling unit" on a site currently developed with a separate two-story dwelling unit/single family home structure.

- A site plan and a site plan/elevation/floor plan has been submitted denoting the locations of two building footprints on the site, the larger of the two denoted as "existing two story framed residence" and the smaller of the two denoted as "existing two story detached garage." In addition to these documents, the applicant has submitted a document entitled "second floor new construction" that appears to be a representation of the rooms the applicant wants to convert in the second floor of the "existing two story detached garage." While the submitted site plan/elevation/floor plan indicates that the second floor of the "existing two story detached garage" as a "game room," the separate submitted floor plan entitled "second floor for new construction" shows the following rooms: bedroom, living, kitchen/dining, and while not labeled, what appears to be a bathroom.
- Building Inspection staff has reviewed the submitted floor plan of the accessory structure and deemed it to be a dwelling unit - that is per Code definition: "one or more rooms to be a single housekeeping unit to accommodate one family and containing one or more kitchens, one or more bathrooms, and one or more bedrooms."
- This request appears to center on the function of what is proposed to be located inside the existing two story accessory structure on the site. The applicant has stated that he is not expanding the existing accessory building and that regardless of the board action, the structure will remain in its current form and this client can still proceed with the same remodeling plan shown in the application but remove the kitchen, bathroom, or bedroom.
- The applicant has represented that the structure as it is represented on his submitted site plans complies with the all other applicable zoning code development standards since no application has been made for variance to setbacks or any other zoning code provision.
- It appears that if certain notations were removed from the second floor plan of the accessory structure (elimination of the "kitchen/dining" notation of the accessory structure) the structure then could be modified and maintained by right.
- DCAD records indicate that the property at 414 N. Windomere Avenue has the following improvements:
  - "main improvement:" a structure built in 1927 with 2,246 square feet of living and total area: and
  - "additional improvement:" a 540 square foot detached garage.
- As of November 10, 2014, three letters had been submitted to staff in support of the application and no letters had been submitted in opposition.
- The applicant has the burden of proof in establishing that the additional dwelling unit will not be used as rental accommodations (by providing deed restrictions, if approved) and will not adversely affect neighboring properties.
- If the Board were to approve this request, the Board may choose to impose a condition that the applicant comply with the submitted site plan if they feel it is necessary to ensure that the special exception will not adversely affect neighboring properties. But granting this special exception request will not provide any relief to the Dallas Development Code regulations other than allowing an additional dwelling unit on the site (i.e. development on the site must meet all required code requirements including setback and lot coverage requirements).