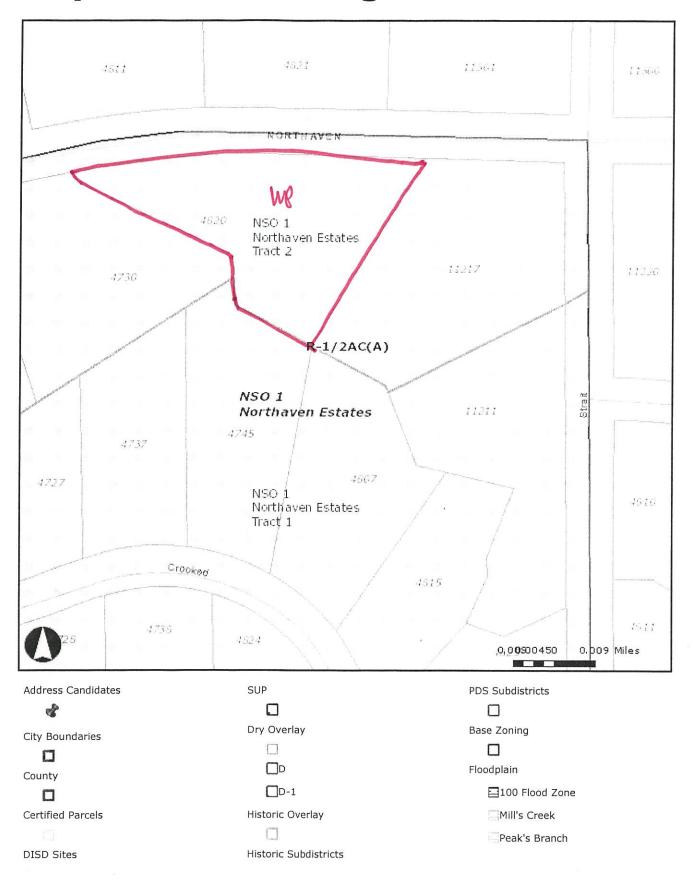

# ZONING BOARD OF ADJUSTMENT, PANEL B WEDNESDAY, NOVEMBER 19, 2014 AGENDA

| BRIEFING       | L1FN CONFERENCE CENTER AUDITORIUM<br>1500 MARILLA STREET 1                                                                                                                                     | 1:00 A.M. |
|----------------|------------------------------------------------------------------------------------------------------------------------------------------------------------------------------------------------|-----------|
| PUBLIC HEARING | L1FN CONFERENCE CENTER AUDITORIUM<br>1500 MARILLA STREET                                                                                                                                       | 1:00 P.M. |
|                | Donna Moorman, Chief Planner<br>Steve Long, Board Administrator                                                                                                                                |           |
|                | MISCELLANEOUS ITEM                                                                                                                                                                             |           |
|                | Approval of the October 22, 2014 Board of Adjustment Panel B Public Hearing Minutes                                                                                                            | M1        |
|                | UNCONTESTED CASES                                                                                                                                                                              |           |
| BDA 134-024    | 3121 N. Fitzhugh Avenue  REQUEST: Application of John Weninger for variances to the front yard setback and landscape regulations, and special exceptions to the visual obstruction regulations | 1         |
| BDA 134-106    | 1615 Market Center Boulevard <b>REQUEST:</b> Application of Ed Simons for a variance to the minimum sidewalk regulations                                                                       | 2         |
| BDA 134-113    | 414 N. Windomere Avenue REQUEST: Application of Robert Reeves of Robert Reeves and Associates for a special exception to the single family use regulations                                     | 3         |
|                | HOLDOVER CASES                                                                                                                                                                                 |           |
| BDA 134-070    | 4820 Northaven Road REQUEST: Application of Abdul Hafeez Khan, represented by Warren Packer, for a special exception to the fence height regulations                                           | 4         |
| BDA 134-071    | 11217 Strait Lane REQUEST: Application of Abdul Hafeez Khan, represented by Warren Packer, for a special exception to the fence height regulations                                             | 5         |