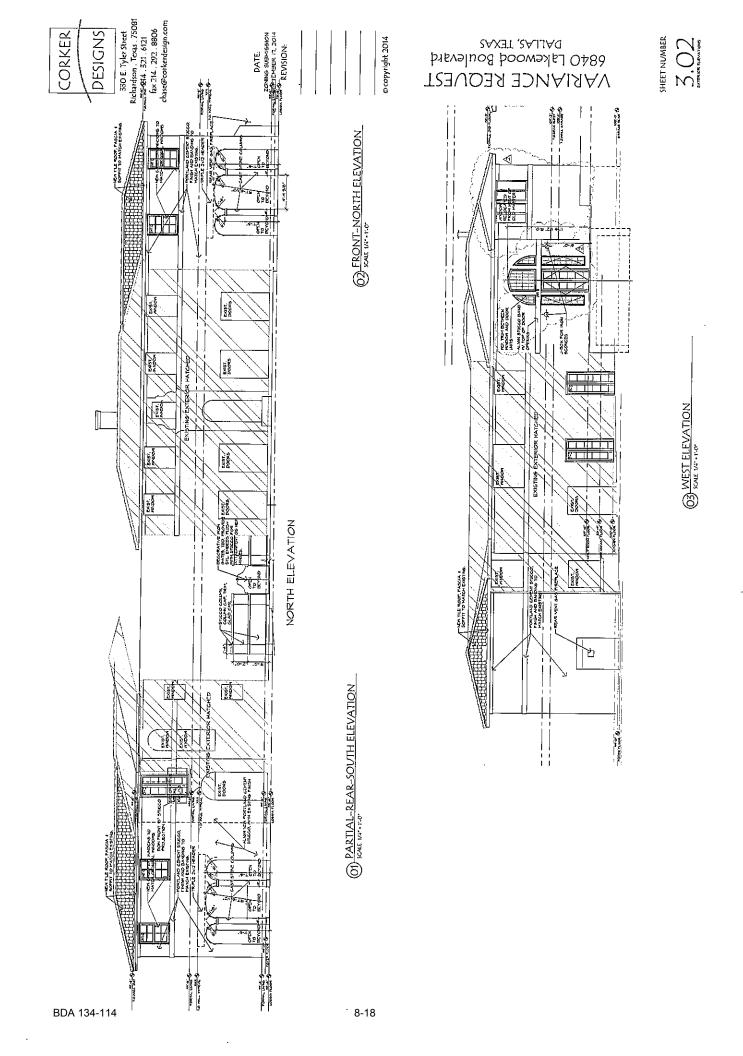

- (A) not contrary to the public interest when, owing to special conditions, a literal enforcement of this chapter would result in unnecessary hardship, and so that the spirit of the ordinance will be observed and substantial justice done;
- (B) necessary to permit development of a specific parcel of land that differs from other parcels of land by being of such a restrictive area, shape, or slope, that it cannot be developed in a manner commensurate with the development upon other parcels of land with the same zoning; and
- (C) not granted to relieve a self-created or personal hardship, nor for financial reasons only, nor to permit any person a privilege in developing a parcel of land not permitted by this chapter to other parcels of land with the same zoning.