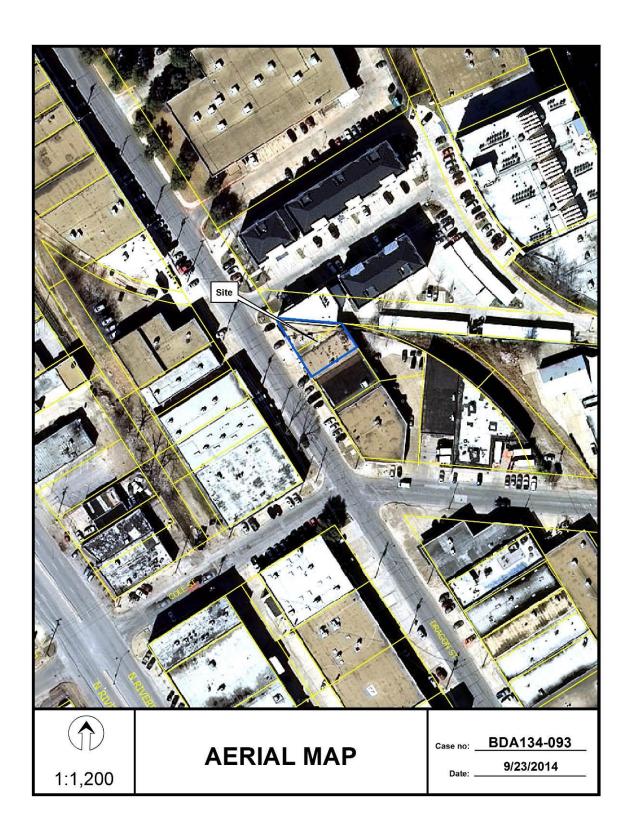

| BDA 134-093 | 1414 (aka: 1420) Dragon Street                    | 6 |
|-------------|---------------------------------------------------|---|
|             | REQUEST: Application of Brian Rutt for a variance |   |
|             | to the landscape regulations                      |   |