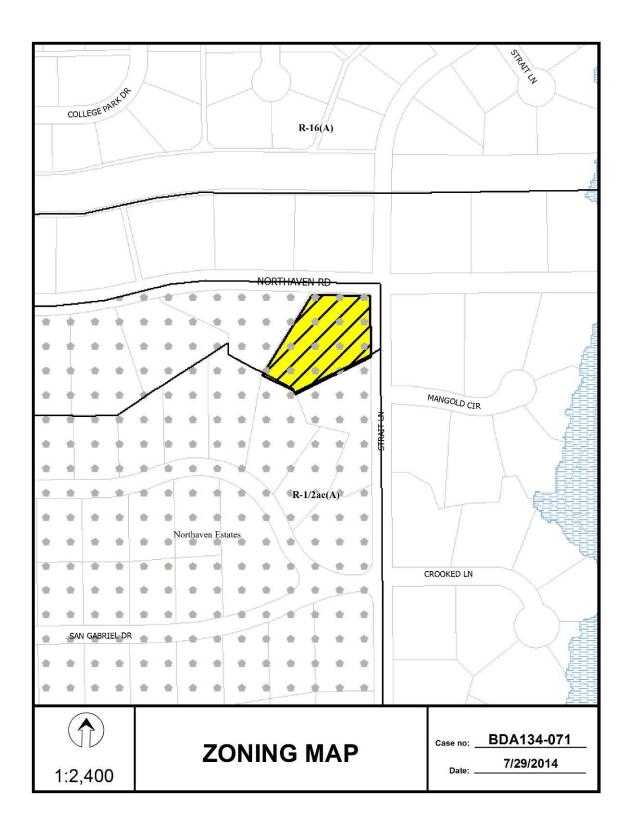

ppeal No. **BDA 134-071**, hold this matter under advisement until **October 22, 2014**.

SECONDED: Leone

AYES: 5- Reynolds, Gillespie, Leone, Hounsel, Gaspard

NAYS: 0 -

MOTION PASSED 5 – 0 (unanimously)

#### **BOARD OF ADJUSTMENT ACTION: OCTOBER 22, 2014**

APPEARING IN FAVOR: Ed Simons, 900 Jackson St., Dallas, TX

APPEARING IN OPPOSITION: Shelton Hopkins, 4707 Crooked LN, Dallas, TX

Christopher Center, 4811 Northaven Rd., Dallas, TX

Jack Dugan, 4618 Crooked Lane, Dallas, TX Mark Hannon, 4745 Crooked Lane, Dallas, TX

#### MOTION: Hounsel

I move that the Board of Adjustment in Appeal No. **BDA 134-071**, hold this matter under advisement until **November 19, 2014**.

SECONDED: Leone

AYES: 5- Reynolds, Leone, Hounsel, Brannon, Bartos

NAYS: 0 -

MOTION PASSED 5 – 0 (unanimously)







BDA134-070 Masterplan

Attack A or B

Land Use Consultants

P5 1

October 17, 2014

Steve Long, Board Administrator 1500 Marilla, Room 5BNorth Dallas, Texas 75201

Re: BDA 134-170-171

Dear Mr. Long:

I have submitted revised elevations and site plan for the board's consideration. I hope the neighbors can support our revised request.

Thanks for your attention.

Sincerely,

EXISTING EXISTING METAL FENCE W/ PAIR OF GATES AND PEDESTRIAN GATE 3/8' = 1'-0' METAL FENCE W/ PAIR OF GATES AND PEDESTRIAN GATE ORNAMENTAL METAL FENCE SECTIONS WITH 7"X7" METAL POSTS EXISTING TREE 12"X12" METAL POSTS AT GATES W/ LIGHTS , TOP OF LAWP AT EXISTING 4 214 1-4 4 EXISTING TREE BDA 134-071 5-10

BDA 134-070 Atten A or B PS 2

PREFERRED FENCE DESIGN- 4820 NORTHHAVEN ROAD, DALLAS, TEXAS



Athen A or B

PR