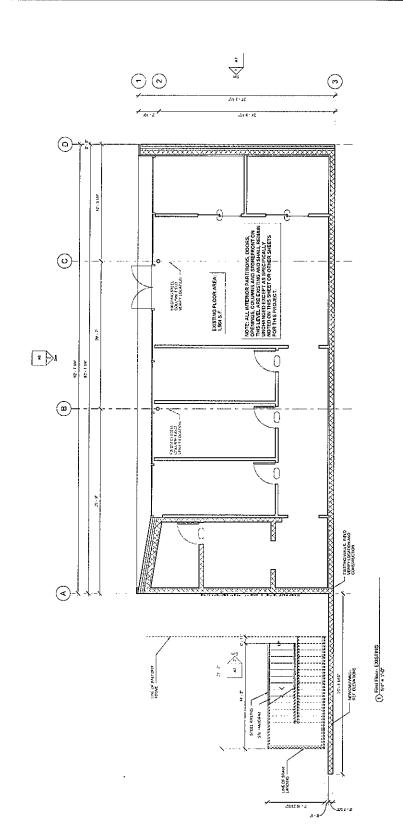

# **GENERAL FACTS/STAFF ANALYSIS (front yard variances):**

- These requests focus on maintaining an existing nonconforming structure with an approximately 1,800 square foot building footprint and adding/aligning/maintaining a 2<sup>nd</sup> floor addition as close as on the site's N. Fitzhugh Avenue front property line or as much as 10 into this required 10' front yard setback.
- The subject site is located at the southeast corner of N. Fitzhugh Avenue and Cole Street and is zoned PD 193 (GR). The site has two front yard setbacks.
- Structures, other than single family structures, on lots zoned PD 193 (GR) are required to provide a minimum front yard setback of 10'.
- A site plan has been submitted denoting that the existing structure is located as close as on the site's N. Fitzhugh Avenue front property line or as much as 10' into this the 10' front yard setback.
- About 1/3 of the existing of the approximately 1,800 square foot, 30' wide office structure is located in the 10' N. Fitzhugh Avenue front yard setback.
- According to DCAD records, the "improvements" at 3121 N. Fitzhugh Avenue is an "office building" that is 1,575 square feet in area built in 1957.
- The applicant has chosen to seek variance to the front yard setback regulations for the new construction to be added atop the existing nonconforming structure on the site, and to seek variance to remedy/address the nonconforming aspect of the existing nonconforming structure that is located in the site's N. Fitzhugh Avenue front yard setback.
- The code defines nonconforming structure as a structure that does not conform to the regulations of the code, but which was lawfully constructed under the regulations in force at the time of construction.
- The code states that the right to rebuild a nonconforming structure ceases if the structure is destroyed by the intentional act of the owner or the owner's agent.
- The subject site is flat, somewhat irregular in shape (approximately 188' on the north and south, approximately 21' on the west, and approximately 30' on the east) and is approximately 4,700 square feet in area. The site is zoned PD 193 (GR).
- The corner property with two street frontages has two front yard setbacks as any corner property with two street frontages would that is not zoned agricultural, single family, or duplex.
- According to calculations taken from the submitted site plan by the Board Administrator, if a new structure were proposed in the same location as the existing nonconforming structure, it could be 18' – 20' in width once a 10' front yard setback is accounted for along Fitzhugh Avenue on the lot that ranges in width from approximately 21' on the west, and approximately 30' on the east.

# <u>GENERAL FACTS/STAFF ANALYSIS (visual obstruction special exceptions):</u>

- These requests focus on locating what could be vehicles parked in striped off-street parking spaces required to fulfill the required off-street parking for the office use/structure located in the 45' visibility triangle at the intersection of N. Fitzhugh Avenue and Cole Avenue, and in four, 20' visibility triangles at the two driveways into the site from N. Fitzhugh Avenue; and maintaining what is represented on the submitted site plan, to maintain a portion of the existing nonconforming structure located in the 20' visibility triangle at where the alley intersects/meets N. Fitzhugh Avenue.
- The Dallas Development Code states the following: A person shall not erect, place, or maintain a structure, berm, plant life or any other item on a lot if the item is:
  - in a visibility triangle as defined in the Code (45-foot visibility triangles at street intersections, and 20 foot visibility triangles at drive approaches and at alleys);
     and
  - between two and a half and eight feet in height measured from the top of the adjacent street curb (or the grade of the portion on the street adjacent to the visibility triangle).
- PD 193 defines "visibility triangle" as
  - where a street designated on the city's thoroughfare plan intersects another street, the portion of a corner lot within a triangular area formed by connecting together the point of intersection of adjacent curb lines (or, if there are no street curbs, what would be the normal street curb lines) and points on each of the street curb lines 45 feet from the intersection;
  - 2. where two streets not designated on the city's thoroughfare plan intersect, the portion of a corner lot within a triangular area formed by connecting together the point of intersection of adjacent curb lines (or, if there are no street curbs, what would be the normal street curb lines) and points on each of the street curb lines 30 feet from the intersection:
  - 3. where an alley or driveway intersects with a street, the portion of a lot within a triangular area formed by connecting together the point of intersection of the edge of a driveway or alley and adjacent street curb line (or, if there are no street curbs, what would be the normal street curb line) and points on the driveway or alley edge and the street curb line 20 feet from the intersection.
- A site plan has been submitted indicating two striped parking spaces located in in the 45' visibility triangle at the intersection of N. Fitzhugh Avenue and Cole Avenue, and in one striped parking space located in the four, 20' visibility triangles at the two driveways into the site from N. Fitzhugh Avenue, and a portion of the existing nonconforming structure located in the 20' visibility triangle at where the alley intersects/meets N. Fitzhugh Avenue