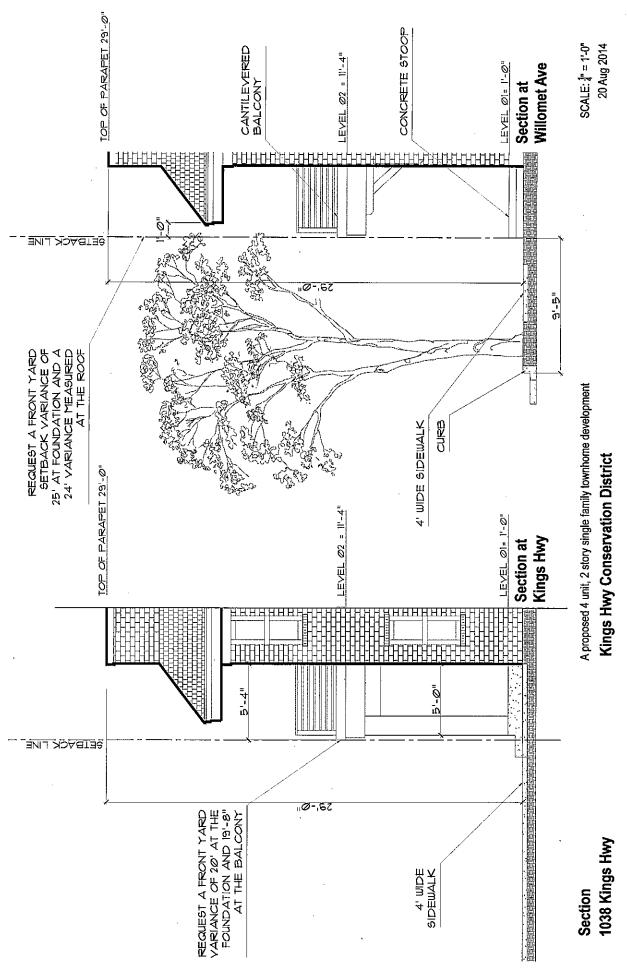

#### STANDARD FOR A VARIANCE:

The Dallas Development Code specifies that the board has the power to grant variances from the front yard, side yard, rear yard, lot width, lot depth, coverage, floor area for structures accessory to single family uses, height, minimum sidewalks, off-street parking or off-street loading, or landscape regulations provided that the variance is:

- (A) not contrary to the public interest when, owing to special conditions, a literal enforcement of this chapter would result in unnecessary hardship, and so that the spirit of the ordinance will be observed and substantial justice done;
- (B) necessary to permit development of a specific parcel of land that differs from other parcels of land by being of such a restrictive area, shape, or slope, that it cannot be developed in a manner commensurate with the development upon other parcels of land with the same zoning; and
- (C) not granted to relieve a self-created or personal hardship, nor for financial reasons only, nor to permit any person a privilege in developing a parcel of land not permitted by this chapter to other parcels of land with the same zoning.