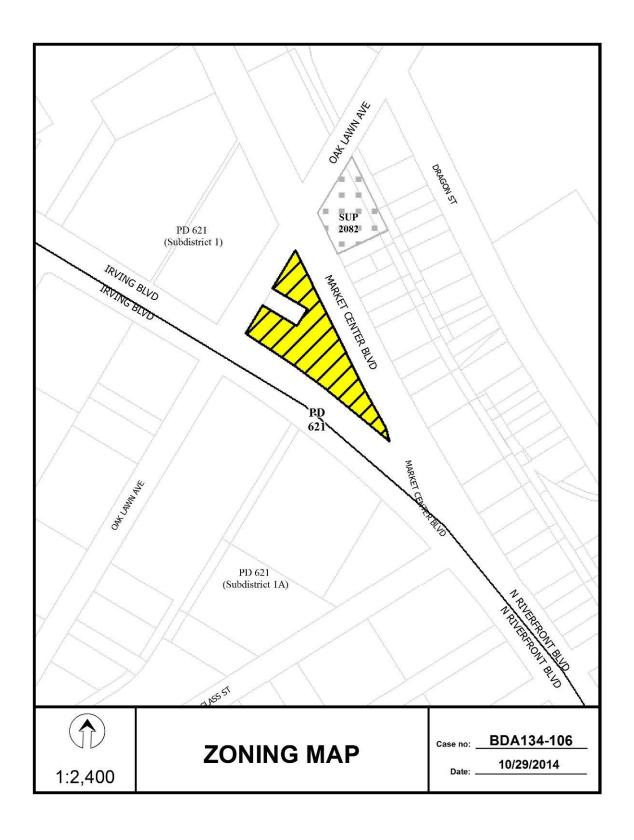

FILE NUMBER: BDA 134-106

BUILDING OFFICIAL'S REPORT: Application of Ed Simons for a variance to the minimum sidewalk regulations at 1615 Market Center Boulevard. This property is more fully described as Lots 1-9 & 11-16, Block 7/6837, and is zoned PD 621 (Subdistrict 1), which requires sidewalks be constructed per the site design requirements. The applicant proposes to construct and maintain a structure and provide an alternate sidewalk plan, which will require a variance to the minimum sidewalk regulations.

# Zoning:

Site: PD 621 (Planned Development, Subdistrict1)
North: PD 621 (Planned Development, Subdistrict1)
South: PD 621 (Planned Development, Subdistrict1)
East: PD 621 (Planned Development, Subdistrict1)
West: PD 621 (Planned Development, Subdistrict1)