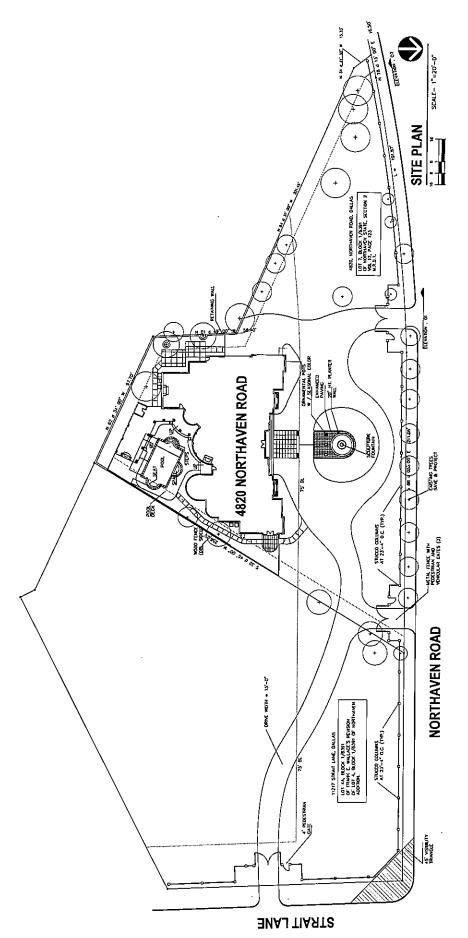

# ZONING BOARD OF ADJUSTMENT, PANEL B WEDNESDAY, NOVEMBER 19, 2014 AGENDA

| BRIEFING       | L1FN CONFERENCE CENTER AUDITORIUM<br>1500 MARILLA STREET 1                                                                                                                                     | 1:00 A.M. |
|----------------|------------------------------------------------------------------------------------------------------------------------------------------------------------------------------------------------|-----------|
| PUBLIC HEARING | L1FN CONFERENCE CENTER AUDITORIUM<br>1500 MARILLA STREET                                                                                                                                       | 1:00 P.M. |
|                | Donna Moorman, Chief Planner<br>Steve Long, Board Administrator                                                                                                                                |           |
|                | MISCELLANEOUS ITEM                                                                                                                                                                             |           |
|                | Approval of the October 22, 2014 Board of Adjustment Panel B Public Hearing Minutes                                                                                                            | M1        |
|                | UNCONTESTED CASES                                                                                                                                                                              |           |
| BDA 134-024    | 3121 N. Fitzhugh Avenue  REQUEST: Application of John Weninger for variances to the front yard setback and landscape regulations, and special exceptions to the visual obstruction regulations | 1         |
| BDA 134-106    | 1615 Market Center Boulevard <b>REQUEST:</b> Application of Ed Simons for a variance to the minimum sidewalk regulations                                                                       | 2         |
| BDA 134-113    | 414 N. Windomere Avenue REQUEST: Application of Robert Reeves of Robert Reeves and Associates for a special exception to the single family use regulations                                     | 3         |
|                | HOLDOVER CASES                                                                                                                                                                                 |           |
| BDA 134-070    | 4820 Northaven Road REQUEST: Application of Abdul Hafeez Khan, represented by Warren Packer, for a special exception to the fence height regulations                                           | 4         |
| BDA 134-071    | 11217 Strait Lane REQUEST: Application of Abdul Hafeez Khan, represented by Warren Packer, for a special exception to the fence height regulations                                             | 5         |