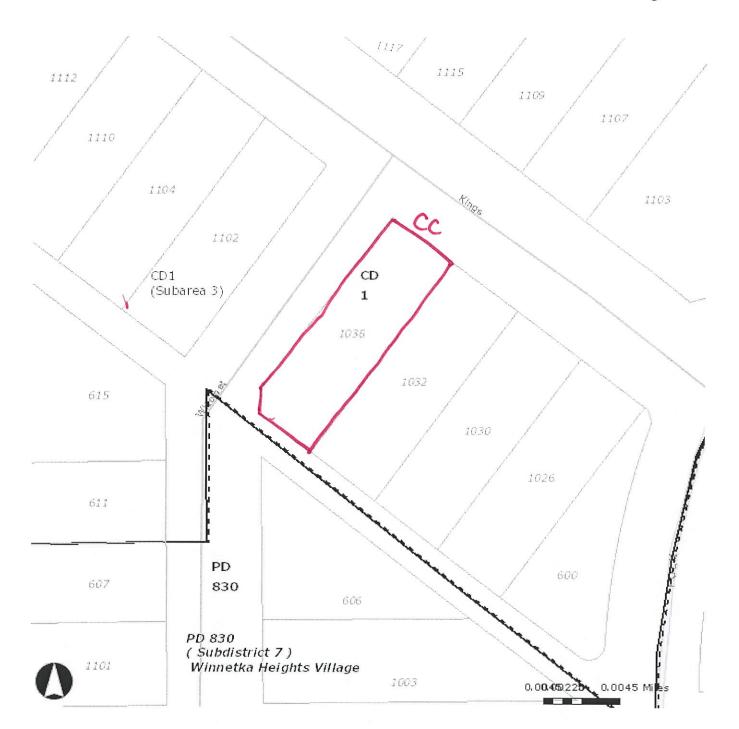

| REGULAR CASES |                                                                                                                                                                   |   |  |  |
|---------------|-------------------------------------------------------------------------------------------------------------------------------------------------------------------|---|--|--|
| BDA 134-103   | 1038 Kings Highway  REQUEST: Application of Christian Chernock, represented by Paul Zubiate, for variances to the front yard setback regulations                  | 7 |  |  |
| BDA 134-114   | 6840 Lakewood Boulevard  REQUEST: Application of Cynthia Walker, represented by William Chase Corker for variances to the front and side yard setback regulations | 8 |  |  |