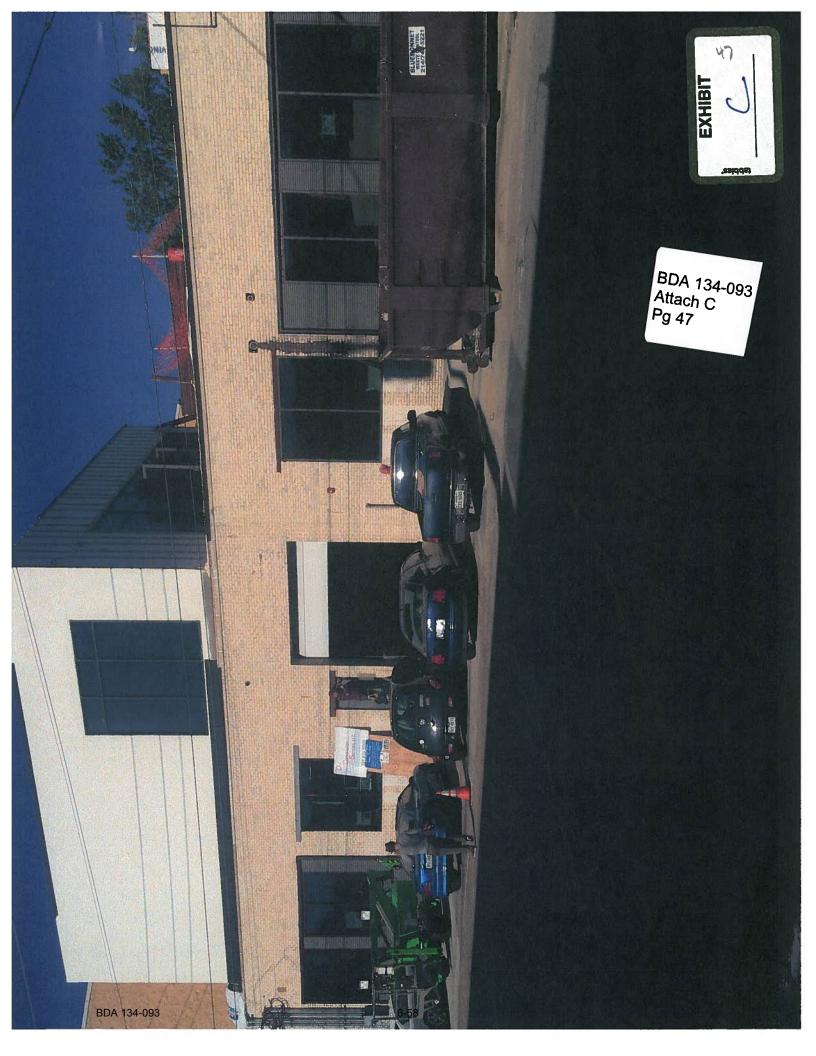

Applicant:

RAJ SHARMA

Contractor:

LARRY MYER PLUMBING

**Business Address:** 

518 JOHNSON DR.

Telephone:

972/298-5995

Fax:

Lot:

Block:

16/6846

Zonina: PD-621 PDD: 621 SUP:

**Historic Dist:** 

Consv Dist: Old Trinity a Pro Park: 63

Reg Park:10

Park Agrmt: N

Dwlg Units:

Stories:

2

ΑII

New Area: 1029

Lot Area:

Total Area: 1029

Type Const: VB

Sprinkler:

Occ Code: A2

Occ Load:225

For inspections call 214/670-5313, 24 hours. You will need your validation number 1306041050202 and one of the inspection types from the list below.

210 Utility service sewer-water-gas

212 Swimming Pool (Plumbing)

220 Rough below floor level, DWV, water, etc.

230 Rough above floor level, top out, shower pan

231 Temporary Heat

240 Final

Your inspector is: Shar Blatnick at 214/948-4363







DRAGON STREET - AS BUILT SCALE: 1023-12







From: "May, Sarah" < sarah.may@dallascityhall.com>

**Date:** June 12, 2014 at 3:51:35 PM CDT **To:** <br/> **Solution** To: <br/> **To:** <br/> **Solution** To: <br/> **Solutio** 

Cc: "Erwin, Philip" < philip.erwin@dallascityhall.com>

**Subject: 1414 Dragon zoning comments** 

Hi Brian,

Thanks for coming in today to discuss the 1414 Dragon project and what needs to happen to come into compliance. The following are what we went over in our meeting (minus Phil Erwin's landscaping items).

- 1. Based on our conversation of the things needed to make the original concept of using the entire lot 1 of block 16/6846 as the building site were too difficult to comply with all the zoning regulations. Therefore, it was determined that going back