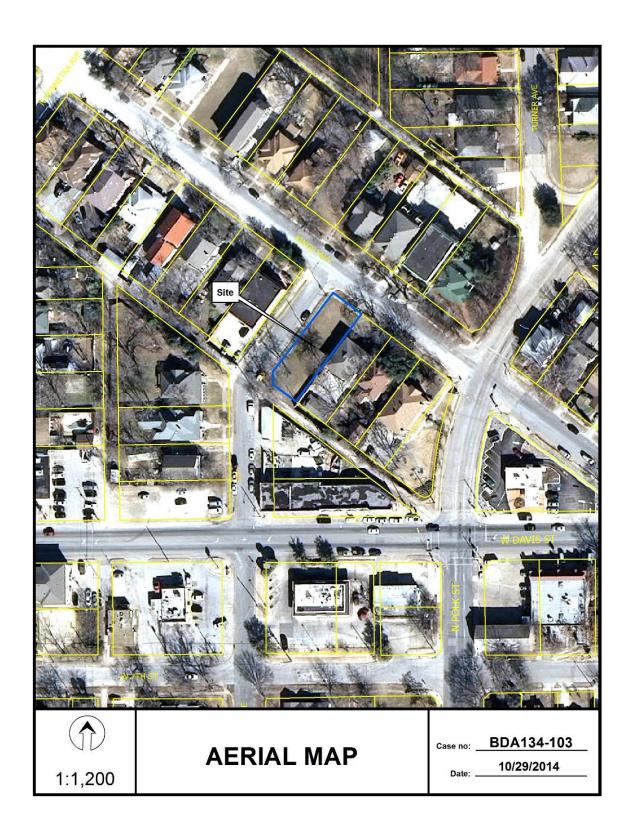

FILE NUMBER: BDA 134-106

BUILDING OFFICIAL'S REPORT: Application of Ed Simons for a variance to the minimum sidewalk regulations at 1615 Market Center Boulevard. This property is more fully described as Lots 1-9 & 11-16, Block 7/6837, and is zoned PD 621 (Subdistrict 1), which requires sidewalks be constructed per the site design requirements. The applicant proposes to construct and maintain a structure and provide an alternate sidewalk plan, which will require a variance to the minimum sidewalk regulations.

## REQUEST:

A request for a variance to the minimum sidewalk regulations is made to construct and maintain a "building"/structure on a site that is currently partly developed with a commercial structure/use the applicant intends to retain, and not fully meet the sidewalk standards.

- PD 621 provides a number of sidewalk standards for new construction. In general, sidewalks complying with the standards must be provided for all new construction; if a sidewalk is to be located in a front yard, a sidewalk easement must be dedicated to the city to assure its availability to the public for pedestrian access; and except as otherwise provided in PD 621, the requirements of Chapter 43, "Streets and Sidewalks," apply to all sidewalks. PD 621 provides for specific sidewalk requirements related to location and width.
- The sidewalk standards for new construction of PD 621 state that: 1) sidewalks must be located along the entire length of the street frontage; and 2) sidewalks must be located between 5'- 10' from back of the projected street curb, except that sidewalks on Oak Lawn Avenue, Irving Boulevard, Market Center Boulevard, and Turtle Creek Boulevard must be located between 5' 12' from back of the projected street curb.
- The applicant has stated that the code requires that the sidewalks be located along the entire frontage between 5 – 10 feet from the curb lines, and that the sidewalks are located on the curb line.
- The submitted site plan appears to show sidewalks on Oak Lawn Avenue, Irving Boulevard, and Market Center Boulevard to be located on the curb lines.
- The applicant has stated that he has submitted the same plan in this application as
  to what was imposed as a condition to the request for a variance to the landscape
  regulations granted by Board of Adjustment Panel B on this property in March of
  2014.
- The site is flat, virtually triangular in shape, and is approximately 1.3 acres in area.
   The site is zoned PD 621 (Subarea 1). The site has three front yard setbacks along each street frontages which is typical of any lot that encompasses virtually an entire block not zoned agricultural, single family, or duplex.
- According to DCAD records, the "improvements" at 1615 Market Center Boulevard is a 7,425 square foot "cocktail lounge" built in 1951.
- The applicant has the burden of proof in establishing the following:
  - That granting the variance to the minimum sidewalk regulations will not be contrary to the public interest when, owing to special conditions, a literal enforcement of this chapter would result in unnecessary hardship, and so that the spirit of the ordinance will be observed and substantial justice done.
  - The variance is necessary to permit development of the subject site that differs from other parcels of land by being of such a restrictive area, shape, or slope, that the subject site cannot be developed in a manner commensurate with the development upon other parcels of land in districts with the same PD No. 621 zoning classification.
  - The variance would not be granted to relieve a self-created or personal hardship, nor for financial reasons only, nor to permit any person a privilege in developing this parcel of land (the subject site) not permitted by this chapter to other parcels of land in districts with the PD No. 621 zoning classification.
- If the Board were to grant this request and impose a condition that the applicant must comply with the submitted site/landscape plan, the site would be "varied" from certain minimum sidewalk regulations of PD No. 621 as shown on this submitted site/landscape plan.