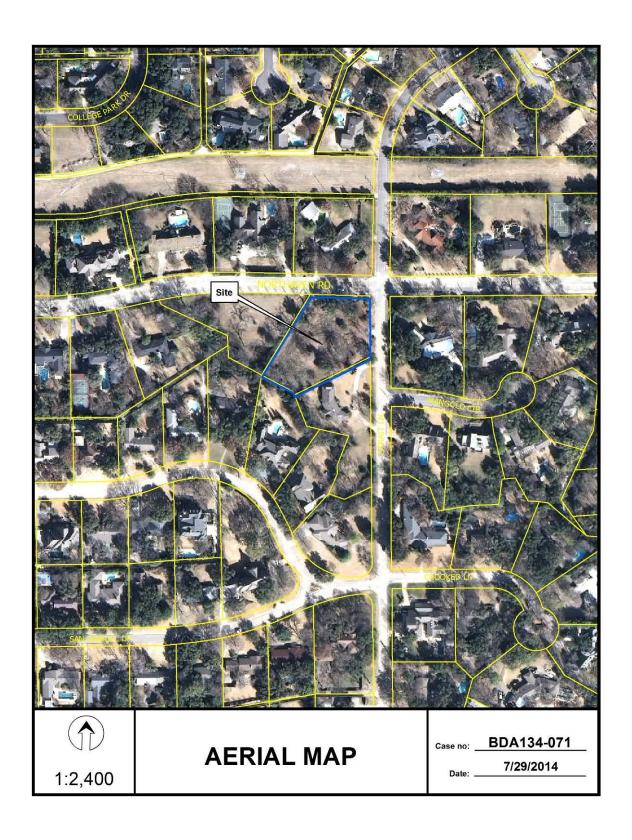

eal No. **BDA 134-071**, hold this matter under advisement until **October 22, 2014**.

SECONDED: Leone

AYES: 5- Reynolds, Gillespie, Leone, Hounsel, Gaspard

NAYS: 0 -

MOTION PASSED 5 – 0 (unanimously)

#### **BOARD OF ADJUSTMENT ACTION: OCTOBER 22, 2014**

APPEARING IN FAVOR: Ed Simons, 900 Jackson St., Dallas, TX

APPEARING IN OPPOSITION: Shelton Hopkins, 4707 Crooked LN, Dallas, TX

Christopher Center, 4811 Northaven Rd., Dallas, TX

Jack Dugan, 4618 Crooked Lane, Dallas, TX Mark Hannon, 4745 Crooked Lane, Dallas, TX

#### MOTION: Hounsel

I move that the Board of Adjustment in Appeal No. **BDA 134-071**, hold this matter under advisement until **November 19, 2014**.

SECONDED: Leone

AYES: 5- Reynolds, Leone, Hounsel, Brannon, Bartos

NAYS: 0 -

MOTION PASSED 5 – 0 (unanimously)







BDA134-070 Masterplan

Attack A or B

Land Use Consultants

P5 1

October 17, 2014

Steve Long, Board Administrator 1500 Marilla, Room 5BNorth Dallas, Texas 75201

Re: BDA 134-170-171

Dear Mr. Long:

I have submitted revised elevations and site plan for the board's consideration. I hope the neighbors can support our revised request.

Thanks for your attention.

Sincerely,

EXISTING EXISTING METAL FENCE W/ PAIR OF GATES AND PEDESTRIAN GATE 3/8' = 1'-0' METAL FENCE W/ PAIR OF GATES AND PEDESTRIAN GATE ORNAMENTAL METAL FENCE SECTIONS WITH 7"X7" METAL POSTS EXISTING TREE 12"X12" METAL POSTS AT GATES W/ LIGHTS , TOP OF LAWP AT EXISTING 4 214 1-4 4 EXISTING TREE BDA 134-071 5-10

BDA 134-070 Atten A or B PS 2

PREFERRED FENCE DESIGN- 4820 NORTHHAVEN ROAD, DALLAS, TEXAS



Athen A or B

PROB