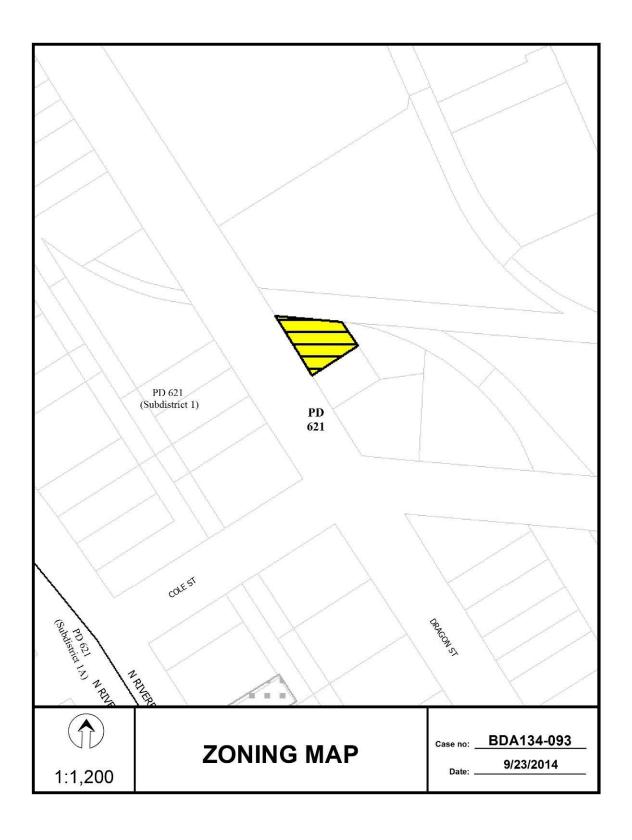

| BDA 134-093 | 1414 (aka: 1420) Dragon Street                    | 6 |
|-------------|---------------------------------------------------|---|
|             | REQUEST: Application of Brian Rutt for a variance |   |
|             | to the landscape regulations                      |   |