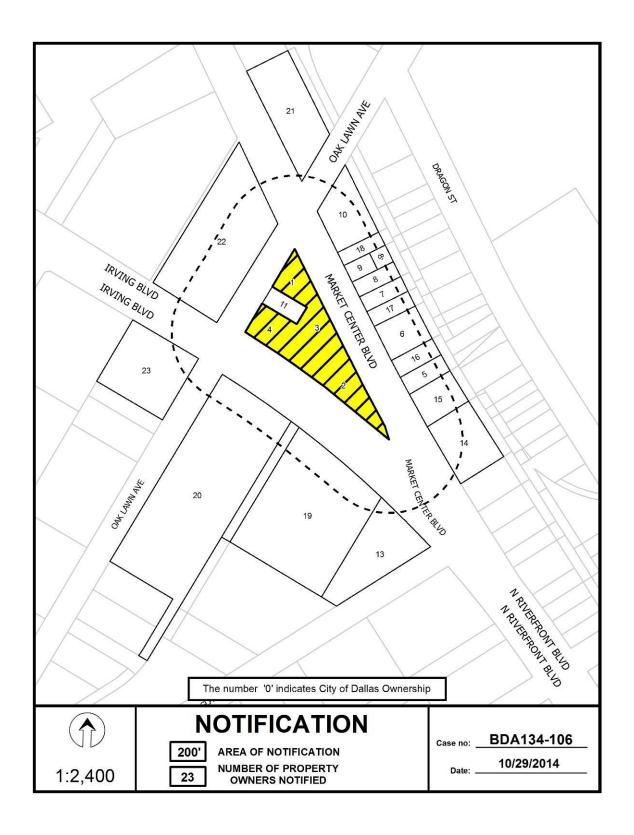

FILE NUMBER: BDA 134-106

BUILDING OFFICIAL'S REPORT: Application of Ed Simons for a variance to the minimum sidewalk regulations at 1615 Market Center Boulevard. This property is more fully described as Lots 1-9 & 11-16, Block 7/6837, and is zoned PD 621 (Subdistrict 1), which requires sidewalks be constructed per the site design requirements. The applicant proposes to construct and maintain a structure and provide an alternate sidewalk plan, which will require a variance to the minimum sidewalk regulations.

## REQUEST:

A request for a variance to the minimum sidewalk regulations is made to construct and maintain a "building"/structure on a site that is currently partly developed with a commercial structure/use the applicant intends to retain, and not fully meet the sidewalk standards.

- PD 621 provides a number of sidewalk standards for new construction. In general, sidewalks complying with the standards must be provided for all new construction; if a sidewalk is to be located in a front yard, a sidewalk easement must be dedicated to the city to assure its availability to the public for pedestrian access; and except as otherwise provided in PD 621, the requirements of Chapter 43, "Streets and Sidewalks," apply to all sidewalks. PD 621 provides for specific sidewalk requirements related to location and width.
- The sidewalk standards for new construction of PD 621 state that: 1) sidewalks must be located along the entire length of the street frontage; and 2) sidewalks must be located between 5'- 10' from back of the projected street curb, except that sidewalks on Oak Lawn Avenue, Irving Boulevard, Market Center Boulevard, and Turtle Creek Boulevard must be located between 5' 12' from back of the projected street curb.
- The applicant has stated that the code requires that the sidewalks be located along the entire frontage between 5 – 10 feet from the curb lines, and that the sidewalks are located on the curb line.
- The submitted site plan appears to show sidewalks on Oak Lawn Avenue, Irving Boulevard, and Market Center Boulevard to be located on the curb lines.
- The applicant has stated that he has submitted the same plan in this application as
  to what was imposed as a condition to the request for a variance to the landscape
  regulations granted by Board of Adjustment Panel B on this property in March of
  2014.
- The site is flat, virtually triangular in shape, and is approximately 1.3 acres in area.
   The site is zoned PD 621 (Subarea 1). The site has three front yard setbacks along each street frontages which is typical of any lot that encompasses virtually an entire block not zoned agricultural, single family, or duplex.
- According to DCAD records, the "improvements" at 1615 Market Center Boulevard is a 7,425 square foot "cocktail lounge" built in 1951.
- The applicant has the burden of proof in establishing the following:
  - That granting the variance to the minimum sidewalk regulations will not be contrary to the public interest when, owing to special conditions, a literal enforcement of this chapter would result in unnecessary hardship, and so that the spirit of the ordinance will be observed and substantial justice done.
  - The variance is necessary to permit development of the subject site that differs from other parcels of land by being of such a restrictive area, shape, or slope, that the subject site cannot be developed in a manner commensurate with the development upon other parcels of land in districts with the same PD No. 621 zoning classification.
  - The variance would not be granted to relieve a self-created or personal hardship, nor for financial reasons only, nor to permit any person a privilege in developing this parcel of land (the subject site) not permitted by this chapter to other parcels of land in districts with the PD No. 621 zoning classification.
- If the Board were to grant this request and impose a condition that the applicant must comply with the submitted site/landscape plan, the site would be "varied" from certain minimum sidewalk regulations of PD No. 621 as shown on this submitted site/landscape plan.

#### 23 Property Owners Notified

| Label # | Address | Owner              |                                      |  |  |  |  |
|---------|---------|--------------------|--------------------------------------|--|--|--|--|
| 1       | 1639    | MARKET CENTER BLVD | PRESCOTT INDUSTRIES LTD              |  |  |  |  |
| 2       | 1601    | MARKET CENTER BLVD | PRESCOTT INDUSTRIES LTD              |  |  |  |  |
| 3       | 1615    | MARKET CENTER BLVD | PRESCOTT INDUSTRIES LTD              |  |  |  |  |
| 4       | 1630    | IRVING BLVD F      | PRESCOTT INDUSTRIES LTD              |  |  |  |  |
| 5       | 1538    | MARKET CENTER BLVD | XFP LTD PS                           |  |  |  |  |
| 6       | 1606    | MARKET CENTER BLVD | K&B INVESTMENTS INC                  |  |  |  |  |
| 7       | 1618    | MARKET CENTER BLVD | PADIAN JOSEPH J                      |  |  |  |  |
| 8       | 1622    | MARKET CENTER BLVD | 1622 MARKET CENTER LLC               |  |  |  |  |
| 9       | 1626    | MARKET CENTER BLVD | ESTRELLO RAYMONDO C                  |  |  |  |  |
| 10      | 1634    | MARKET CENTER BLVD | PRESCOTT INTERESTS 1300 OAK LAWN LTD |  |  |  |  |
| 11      | 1212    | OAK LAWN AVE       | PRESCOTT INTERESTS LTD               |  |  |  |  |
| 12      | 1501    | RIVERFRONT BLVD C  | GREEN VALLEY INTL INC                |  |  |  |  |
| 13      | 167     | GLASS ST I         | DALLAS CONTEMPORARY                  |  |  |  |  |
| 14      | 1522    | MARKET CENTER BLVD | HARGROVE ELECTRIC CORP               |  |  |  |  |
| 15      | 1530    | MARKET CENTER BLVD | HENSLEY SUSAN JUNE                   |  |  |  |  |
| 16      | 1602    | MARKET CENTER BLVD | XFP LTD PS                           |  |  |  |  |
| 17      | 1614    | MARKET CENTER BLVD | PADIAN JOSEPH J                      |  |  |  |  |
| 18      | 1632    | MARKET CENTER BLVD | ESTRELLO RAYMONDO C                  |  |  |  |  |
| 19      | 1501    | MARKET CENTER BLVD | CHANG GEORGE C M &                   |  |  |  |  |
| 20      | 180     | OAK LAWN AVE J     | LK LTD                               |  |  |  |  |
| 21      | 1708    | MARKET CENTER BLVD | STEVENS DAVID & SHELLEY              |  |  |  |  |
| 22      | 1201    | OAK LAWN AVE 3     | 343 W SUNSET LTD                     |  |  |  |  |
| 23      | 175     | OAK LAWN AVE       | VSL JKO VENTURES LTD                 |  |  |  |  |