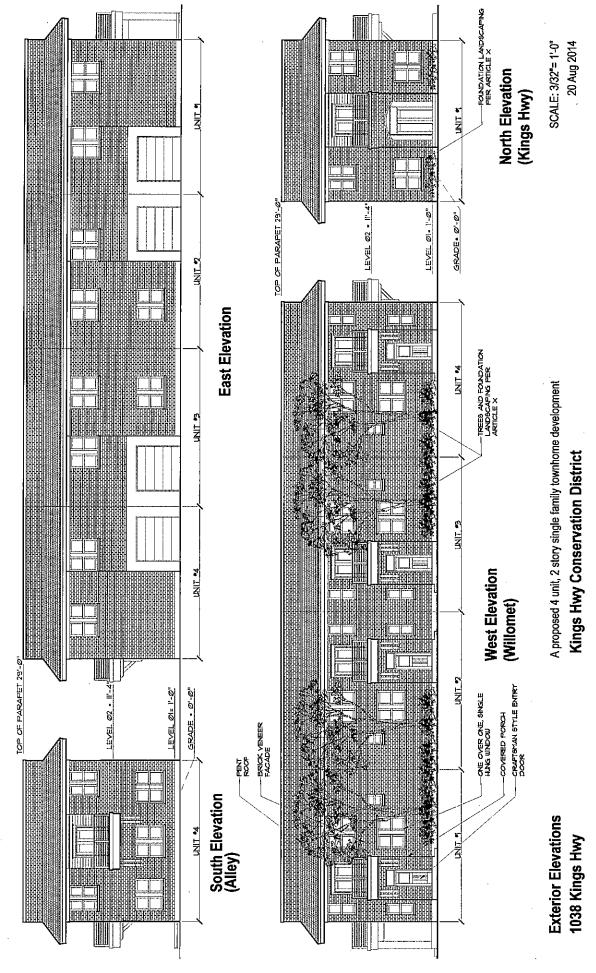

#### APPLICATION/APPEAL TO THE BOARD OF ADJUSTMENT

|                                                                                                                                                                     | Case No.: <u>BDA</u> /34-113                                                                                                                                    |
|---------------------------------------------------------------------------------------------------------------------------------------------------------------------|-----------------------------------------------------------------------------------------------------------------------------------------------------------------|
| Data Relative to Subject Property:                                                                                                                                  | Date: 9/19/14                                                                                                                                                   |
| Zum Remerve to Subject Property.                                                                                                                                    | Date. <u>7/17/14</u>                                                                                                                                            |
| Location address: 414 N. Windomere Ave. Zoning Disoverlay                                                                                                           | strict: PD No.87, Tract 1, H/15 Winnetka Heights Historic                                                                                                       |
| Lot No.: 2 Block No.: 13/3272                                                                                                                                       | Acreage:167_Census Tract:52                                                                                                                                     |
| Street Frontage (in Feet): 1) 49.5' Windomere                                                                                                                       | _2)3)4)                                                                                                                                                         |
| To the Honorable Board of Adjustment:                                                                                                                               | Swi                                                                                                                                                             |
| Owner of Property (per Warranty Deed): Allyson B.                                                                                                                   | and Christopher M. Harrison, husband and wife                                                                                                                   |
| Applicant: Robert Reeves                                                                                                                                            | Telephone: _(214) 749-0530                                                                                                                                      |
| Mailing Address: 900 Jackson St., Suite 160, Dalla                                                                                                                  | s, Texas Zip Code: _75202                                                                                                                                       |
| E-mail Address: rob.reeves@sbcglobal.net                                                                                                                            |                                                                                                                                                                 |
| Represented by: Robert Reeves & Associates, Inc.                                                                                                                    | Telephone: (214) 749-0530                                                                                                                                       |
| Mailing Address:900 Jackson St., Suite 160, Dalla                                                                                                                   | s, Texas Zip Code: 75202                                                                                                                                        |
| E-mail Address:rob.reeves@sbcglobal.net                                                                                                                             |                                                                                                                                                                 |
| Affirm that a request has been made for a Variance _dwelling unit.                                                                                                  | _ , or Special Exception <u>X</u> , of <u>an additional</u>                                                                                                     |
| the Dallas Development Code, to grant the describ<br>The Harrison's would like to use the existing accessor<br>the main home is completed. After construction is co | ry structure as their residence while construction on mpleted on the main home, they would like to use the Harrison's aging father. The owners will not use the |
| permit must be applied for within 180 days of the d specifically grants a longer period.                                                                            | application is granted by the Board of Adjustment, a ate of the final action of the Board, unless the Board davit                                               |
|                                                                                                                                                                     |                                                                                                                                                                 |
| Before me the undersigned on this day personally                                                                                                                    |                                                                                                                                                                 |
|                                                                                                                                                                     | (Affidavit/Applicant's Name) statements are true and correct to his/her best                                                                                    |
| Notary Public, State of Texas My Commission Expires January 28, 2017                                                                                                | mitted:  (Affiant/Applicant's signature)  September, 2014.                                                                                                      |
|                                                                                                                                                                     |                                                                                                                                                                 |
| D 00 01 11                                                                                                                                                          | Notary Public in and for Dallas County, Texas                                                                                                                   |

(Rev. 08-01-11)

#### **Building Official's Report**

I hereby certify that Robert Reeves

did submit a request for a special exception to the single family regulations

at 414 N. Windomere Avenue

BDA134-113. Application of Robert Reeves for a special exception to the single family use regulations at 414 N. Windomere Avenue. This property is more fully described as Lot 2, Block 13/3272, and is zoned PD-87 (Tract 1), H/15, which limits the number of dwelling units to one. The applicant proposes to construct an additional dwelling unit, which will require a special exception to the single family zoning use regulations.

Sincerely,

Larry Holmes, Building Official

# HARRISON RESIDENCE

# 414 NORTH WINDOMERE AVENUE (LOT: 2, BLOCK: 13/3272 DALLAS, TEXAS 75208 WINNETKA HEIGHTS ADDITION

14'-8" KITCHEN/ DINING LIVING 44'-2" **BEDROOM** 

SECOND FLOOR **NEW CONSTRUCTION** 

#### ROBERT REEVES

#### & Associates, Inc.

#### PLANNING AND ZONING CONSULTANTS

September 22, 2014

Todd Duerksen
Building Inspection
Department of Sustainable Development and Construction
320 East Jefferson, Room 105
Dallas, Texas 75203

Re: Board of Adjustment Special Exception Application Request for an Additional Dwelling Unit at 414 N. Windomere Ave.