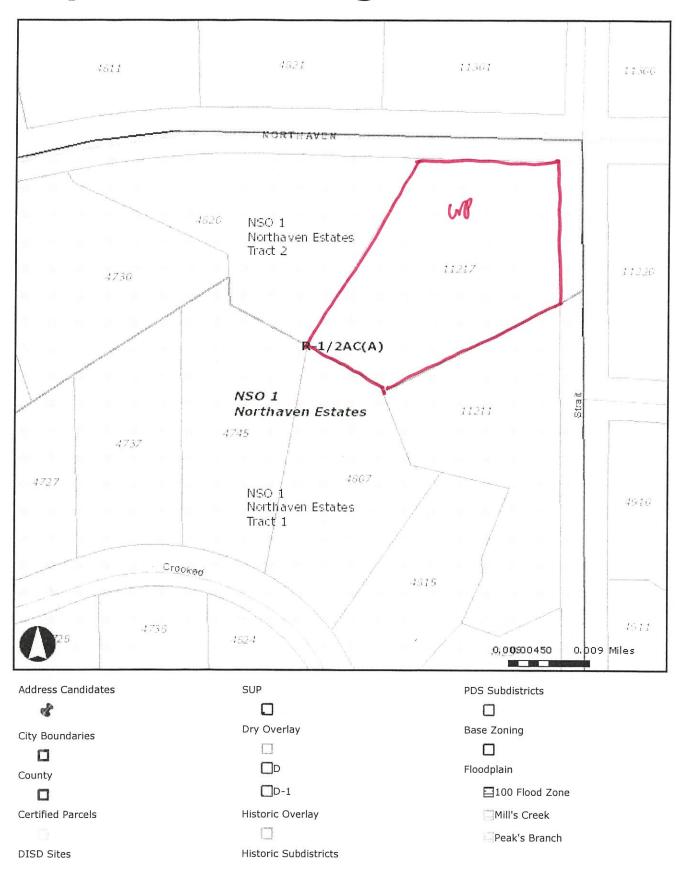

**LOCATION**: 3121 N. Fitzhugh Avenue

**APPLICANT**: John Weninger

## REQUESTS:

The following appeals have been made on a site developed with an existing nonconforming structure that is an office use (123 Divorce Company):

- 1. a variance to the front yard setback regulations of 10' is made to maintain a portion of the existing nonconforming structure with an approximately 1,800 square foot building footprint located as close as on the site's N. Fitzhugh Avenue front property line or as much as 10 into this required 10' front yard setback;
- 2. a variance to the front yard setback regulations of 10' is made to construct, align and maintain a portion of a proposed 2<sup>nd</sup> floor addition atop the existing nonconforming structure that like the approximately 1,800 square foot building footprint would be located as close as on the N. Fitzhugh Avenue front property line or as much as 10 into this required 10' front yard setback;
- 3. a variance to the landscape regulations is made to construct and maintain the proposed 2<sup>nd</sup> floor addition and related stairway structure, and not fully provide required landscaping; and
- 4. special exceptions to the visual obstruction regulations are made to locate what could be vehicles parked in striped off-street parking spaces required to fulfill the required off-street parking for the office use/structure located in the 45' visibility triangle at the intersection of N. Fitzhugh Avenue and Cole Avenue, and in four, 20' visibility triangles at the two driveways into the site from N. Fitzhugh Avenue; and, according to what is represented on the submitted site plan, to maintain a portion of the existing nonconforming structure located in the 20' visibility triangle at where the alley intersects/meets N. Fitzhugh Avenue.