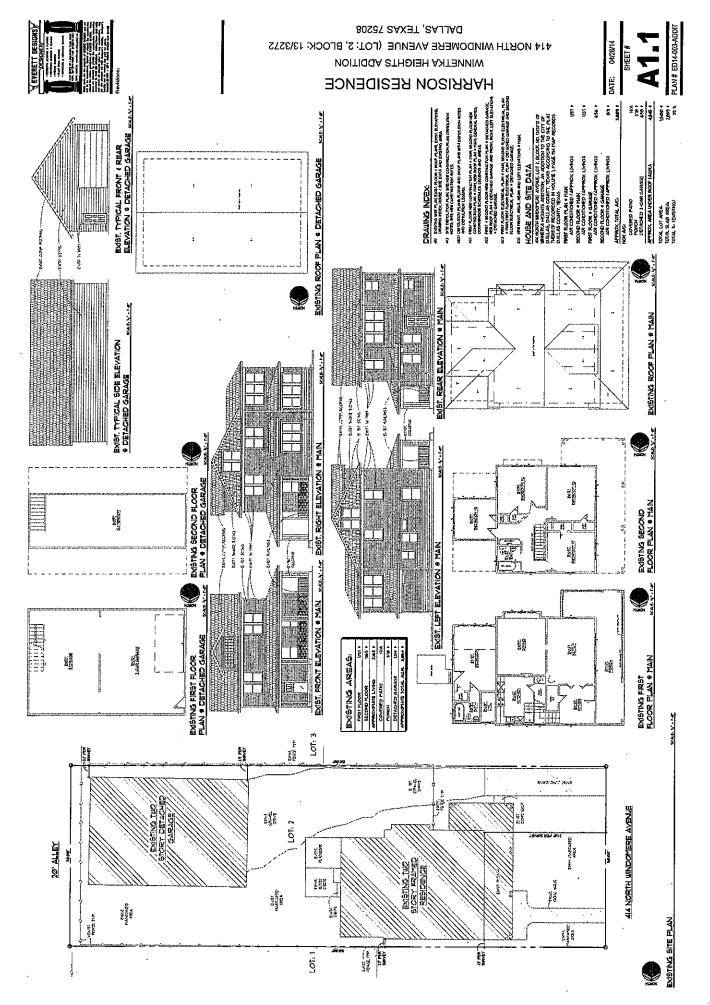

BDA 134-106 2-14

FILE NUMBER: BDA 134-113

BUILDING OFFICIAL'S REPORT: Application of Robert Reeves of Robert Reeves and Associates for a special exception to the single family use regulations at 414 N. Windomere Avenue. This property is more fully described as Lot 2, Block 13/3272, and is zoned PD 87 (Tract 1), H/15, which limits the number of dwelling units to one. The applicant proposes to construct and maintain an additional dwelling unit, which will require a special exception to the single family use regulations.

**LOCATION**: 414 N. Windomere Avenue

**APPLICANT:** Robert Reeves of Robert Reeves and Associates

#### REQUEST:

A request for a special exception to the single family use development standard regulations is made to convert and maintain with interior renovations only an existing two-story accessory structure into an additional "dwelling unit" on a site currently developed with a separate two-story dwelling unit/single family home structure.

#### Land Use:

The subject site is developed with a single family use – a main two story dwelling unit structure with a detached two-story accessory structure that the applicant intends to convert with interior modifications only to an additional "dwelling unit". The areas to the north, south, east, and west are developed with single family uses.

- A site plan and a site plan/elevation/floor plan has been submitted denoting the locations of two building footprints on the site, the larger of the two denoted as "existing two story framed residence" and the smaller of the two denoted as "existing two story detached garage." In addition to these documents, the applicant has submitted a document entitled "second floor new construction" that appears to be a representation of the rooms the applicant wants to convert in the second floor of the "existing two story detached garage." While the submitted site plan/elevation/floor plan indicates that the second floor of the "existing two story detached garage" as a "game room," the separate submitted floor plan entitled "second floor for new construction" shows the following rooms: bedroom, living, kitchen/dining, and while not labeled, what appears to be a bathroom.
- Building Inspection staff has reviewed the submitted floor plan of the accessory structure and deemed it to be a dwelling unit - that is per Code definition: "one or more rooms to be a single housekeeping unit to accommodate one family and containing one or more kitchens, one or more bathrooms, and one or more bedrooms."
- This request appears to center on the function of what is proposed to be located inside the existing two story accessory structure on the site. The applicant has stated that he is not expanding the existing accessory building and that regardless of the board action, the structure will remain in its current form and this client can still proceed with the same remodeling plan shown in the application but remove the kitchen, bathroom, or bedroom.
- The applicant has represented that the structure as it is represented on his submitted site plans complies with the all other applicable zoning code development standards since no application has been made for variance to setbacks or any other zoning code provision.
- It appears that if certain notations were removed from the second floor plan of the accessory structure (elimination of the "kitchen/dining" notation of the accessory structure) the structure then could be modified and maintained by right.
- DCAD records indicate that the property at 414 N. Windomere Avenue has the following improvements:
  - "main improvement:" a structure built in 1927 with 2,246 square feet of living and total area: and
  - "additional improvement:" a 540 square foot detached garage.
- As of November 10, 2014, three letters had been submitted to staff in support of the application and no letters had been submitted in opposition.
- The applicant has the burden of proof in establishing that the additional dwelling unit will not be used as rental accommodations (by providing deed restrictions, if approved) and will not adversely affect neighboring properties.
- If the Board were to approve this request, the Board may choose to impose a condition that the applicant comply with the submitted site plan if they feel it is necessary to ensure that the special exception will not adversely affect neighboring properties. But granting this special exception request will not provide any relief to the Dallas Development Code regulations other than allowing an additional dwelling unit on the site (i.e. development on the site must meet all required code requirements including setback and lot coverage requirements).