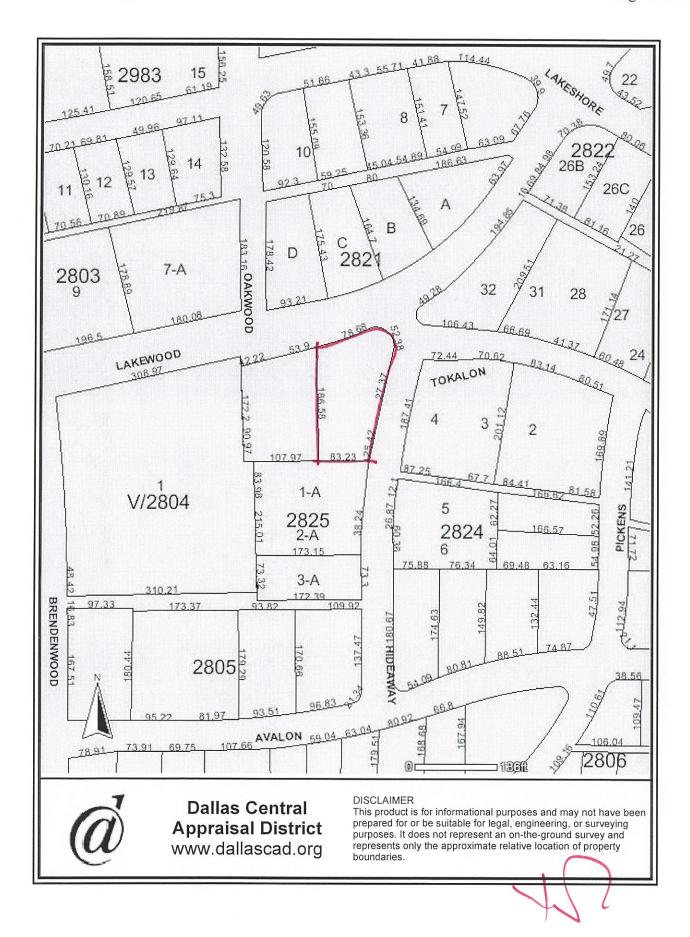

| REGULAR CASES |                                                                                                                                                                   |   |  |  |
|---------------|-------------------------------------------------------------------------------------------------------------------------------------------------------------------|---|--|--|
| BDA 134-103   | 1038 Kings Highway  REQUEST: Application of Christian Chernock, represented by Paul Zubiate, for variances to the front yard setback regulations                  | 7 |  |  |
| BDA 134-114   | 6840 Lakewood Boulevard  REQUEST: Application of Cynthia Walker, represented by William Chase Corker for variances to the front and side yard setback regulations | 8 |  |  |