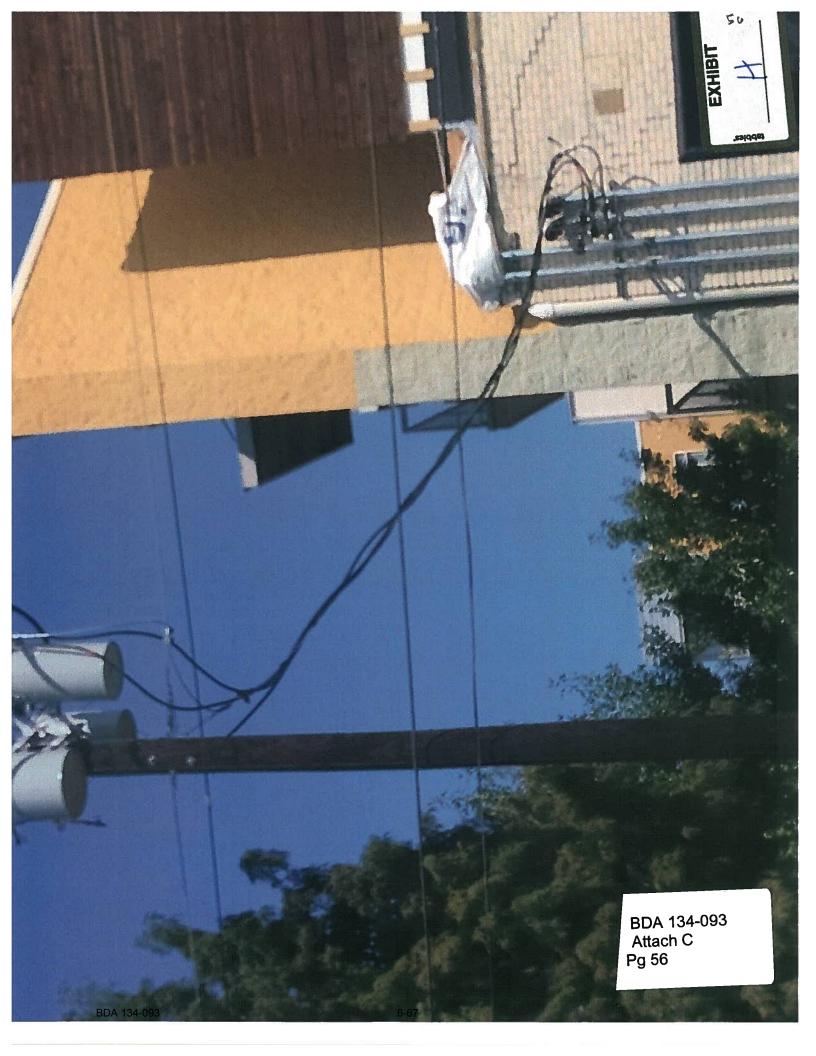

| BDA 134-093 | 1414 (aka: 1420) Dragon Street                    | 6 |
|-------------|---------------------------------------------------|---|
|             | REQUEST: Application of Brian Rutt for a variance |   |
|             | to the landscape regulations                      |   |