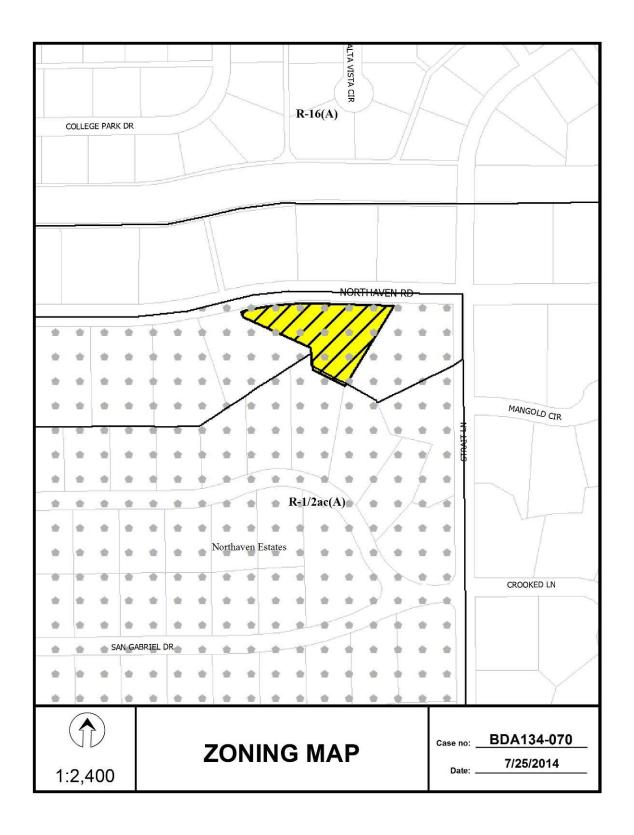

#### **Zoning:**

Site: PD 87, H 15 (Planned Development, Historic)
 North: PD 87, H 15 (Planned Development, Historic)
 South: PD 87, H 15 (Planned Development, Historic)
 East: PD 87, H 15 (Planned Development, Historic)
 West: PD 87, H 15 (Planned Development, Historic)