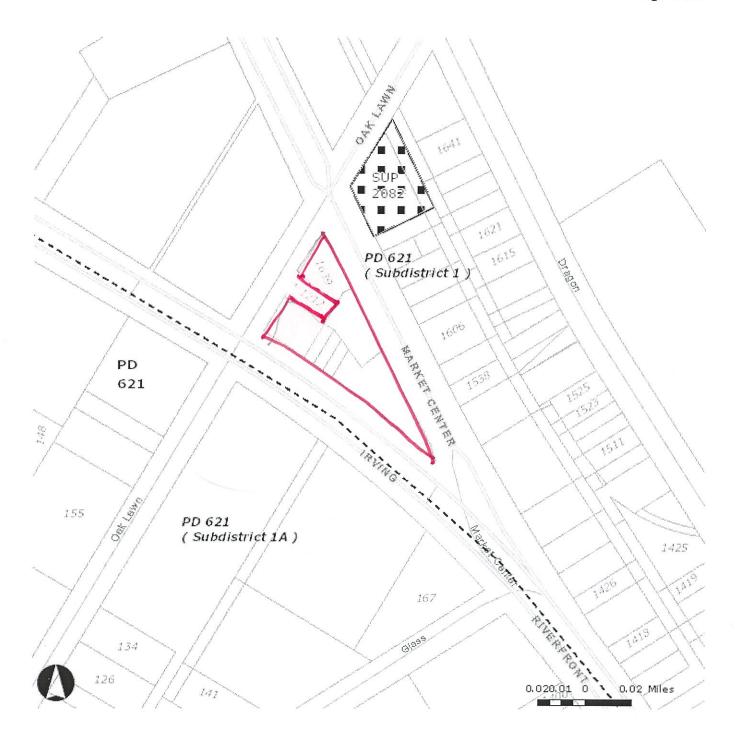

# Zoning:

Site: PD 621 (Planned Development, Subdistrict1)
North: PD 621 (Planned Development, Subdistrict1)
South: PD 621 (Planned Development, Subdistrict1)
East: PD 621 (Planned Development, Subdistrict1)
West: PD 621 (Planned Development, Subdistrict1)

# Zoning/BDA History:

 BDA 134-022, Property at 1615 Market Center Boulevard (the subject site) On March 19, 2014, the Board of Adjustment Panel B granted a request for a variance to the landscape regulations, and imposed the submitted alternate landscape plan as a condition to the request.