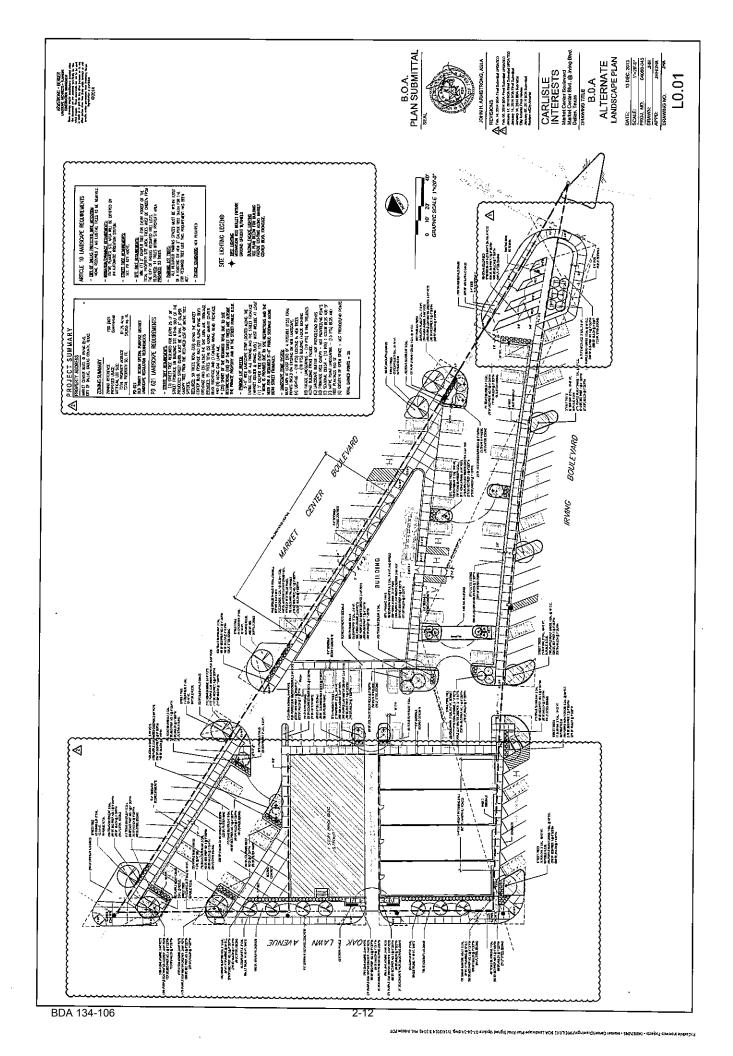

- PD 621 provides a number of sidewalk standards for new construction. In general, sidewalks complying with the standards must be provided for all new construction; if a sidewalk is to be located in a front yard, a sidewalk easement must be dedicated to the city to assure its availability to the public for pedestrian access; and except as otherwise provided in PD 621, the requirements of Chapter 43, "Streets and Sidewalks," apply to all sidewalks. PD 621 provides for specific sidewalk requirements related to location and width.
- The sidewalk standards for new construction of PD 621 state that: 1) sidewalks must be located along the entire length of the street frontage; and 2) sidewalks must be located between 5'- 10' from back of the projected street curb, except that sidewalks on Oak Lawn Avenue, Irving Boulevard, Market Center Boulevard, and Turtle Creek Boulevard must be located between 5' 12' from back of the projected street curb.
- The applicant has stated that the code requires that the sidewalks be located along the entire frontage between 5 – 10 feet from the curb lines, and that the sidewalks are located on the curb line.
- The submitted site plan appears to show sidewalks on Oak Lawn Avenue, Irving Boulevard, and Market Center Boulevard to be located on the curb lines.
- The applicant has stated that he has submitted the same plan in this application as
  to what was imposed as a condition to the request for a variance to the landscape
  regulations granted by Board of Adjustment Panel B on this property in March of
  2014.
- The site is flat, virtually triangular in shape, and is approximately 1.3 acres in area.
   The site is zoned PD 621 (Subarea 1). The site has three front yard setbacks along each street frontages which is typical of any lot that encompasses virtually an entire block not zoned agricultural, single family, or duplex.
- According to DCAD records, the "improvements" at 1615 Market Center Boulevard is a 7,425 square foot "cocktail lounge" built in 1951.
- The applicant has the burden of proof in establishing the following:
  - That granting the variance to the minimum sidewalk regulations will not be contrary to the public interest when, owing to special conditions, a literal enforcement of this chapter would result in unnecessary hardship, and so that the spirit of the ordinance will be observed and substantial justice done.
  - The variance is necessary to permit development of the subject site that differs from other parcels of land by being of such a restrictive area, shape, or slope, that the subject site cannot be developed in a manner commensurate with the development upon other parcels of land in districts with the same PD No. 621 zoning classification.
  - The variance would not be granted to relieve a self-created or personal hardship, nor for financial reasons only, nor to permit any person a privilege in developing this parcel of land (the subject site) not permitted by this chapter to other parcels of land in districts with the PD No. 621 zoning classification.
- If the Board were to grant this request and impose a condition that the applicant must comply with the submitted site/landscape plan, the site would be "varied" from certain minimum sidewalk regulations of PD No. 621 as shown on this submitted site/landscape plan.

Dear Mr. Long:

The purpose of this appeal is to remedy the location of the sidewalks. It had been presumed by me and maybe some staff that the sidewalk locations were a component of the landscape regulations that were granted a variance at the previous board hearing. Technically they are a separate standard and deserve a separate consideration. We are requesting the board to approve the location shown on the approved landscape plan.

The code requires that the sidewalks be located along the entire frontage between 5 and 10 feet from the curb lines. Our property has frontage along 3 streets. The sidewalks are located at the curb line because the PD also encourages the use of head in parking by allowing to count as off street parking in section 51P- 621.110. The head in parking uses all of the right-of-way except for the area we provide sidewalks. The sidewalks we show were approved by the Streets Department and meets their standards.