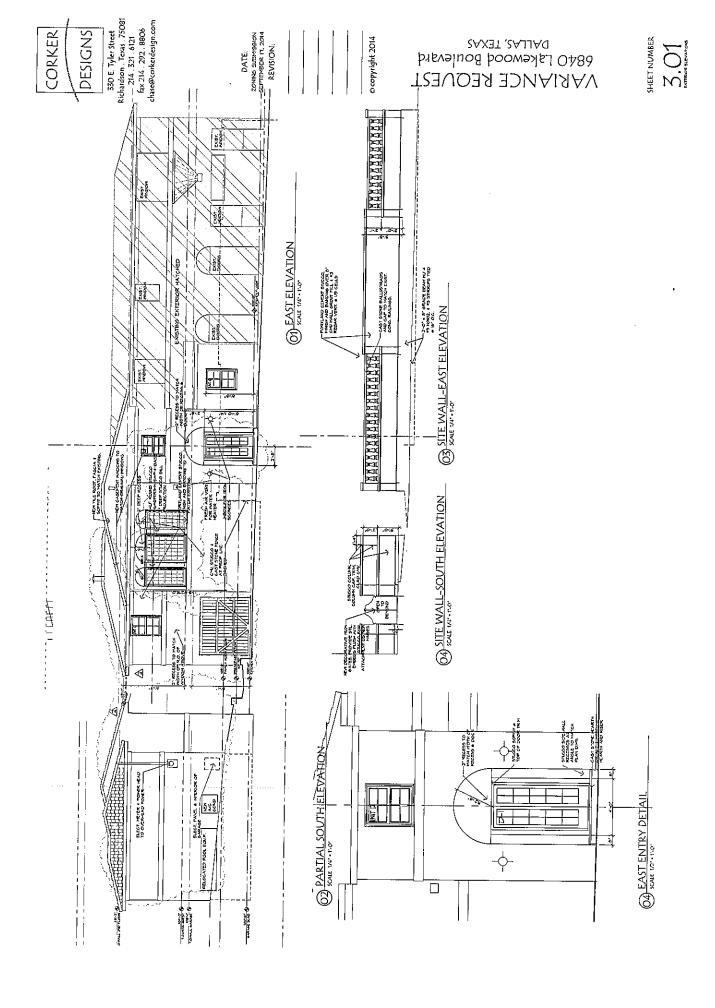

| REGULAR CASES |                                                                                                                                                                   |   |  |  |
|---------------|-------------------------------------------------------------------------------------------------------------------------------------------------------------------|---|--|--|
| BDA 134-103   | 1038 Kings Highway  REQUEST: Application of Christian Chernock, represented by Paul Zubiate, for variances to the front yard setback regulations                  | 7 |  |  |
| BDA 134-114   | 6840 Lakewood Boulevard  REQUEST: Application of Cynthia Walker, represented by William Chase Corker for variances to the front and side yard setback regulations | 8 |  |  |