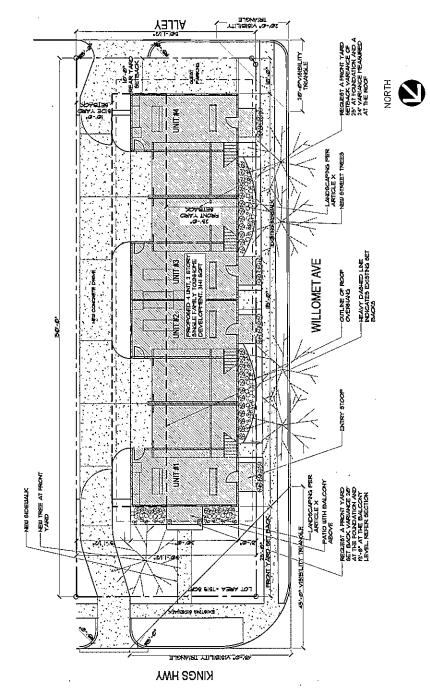

#### APPLICATION/APPEAL TO THE BOARD OF ADJUSTMENT

|                                                                                                                                                                     | Case No.: <u>BDA</u> /34-113                                                                                                                                    |
|---------------------------------------------------------------------------------------------------------------------------------------------------------------------|-----------------------------------------------------------------------------------------------------------------------------------------------------------------|
| Data Relative to Subject Property:                                                                                                                                  | Date: 9/19/14                                                                                                                                                   |
| Zum Remerve to Subject Property.                                                                                                                                    | Date. <u>7/17/14</u>                                                                                                                                            |
| Location address: 414 N. Windomere Ave. Zoning Disoverlay                                                                                                           | strict: PD No.87, Tract 1, H/15 Winnetka Heights Historic                                                                                                       |
| Lot No.: 2 Block No.: 13/3272                                                                                                                                       | Acreage:167_Census Tract:52                                                                                                                                     |
| Street Frontage (in Feet): 1) 49.5' Windomere                                                                                                                       | _2)3)4)                                                                                                                                                         |
| To the Honorable Board of Adjustment:                                                                                                                               | Swi                                                                                                                                                             |
| Owner of Property (per Warranty Deed): Allyson B.                                                                                                                   | and Christopher M. Harrison, husband and wife                                                                                                                   |
| Applicant: Robert Reeves                                                                                                                                            | Telephone: _(214) 749-0530                                                                                                                                      |
| Mailing Address: 900 Jackson St., Suite 160, Dalla                                                                                                                  | s, Texas Zip Code: _75202                                                                                                                                       |
| E-mail Address: rob.reeves@sbcglobal.net                                                                                                                            |                                                                                                                                                                 |
| Represented by: Robert Reeves & Associates, Inc.                                                                                                                    | Telephone: (214) 749-0530                                                                                                                                       |
| Mailing Address:900 Jackson St., Suite 160, Dalla                                                                                                                   | s, Texas Zip Code: 75202                                                                                                                                        |
| E-mail Address:rob.reeves@sbcglobal.net                                                                                                                             |                                                                                                                                                                 |
| Affirm that a request has been made for a Variance _dwelling unit.                                                                                                  | _ , or Special Exception <u>X</u> , of <u>an additional</u>                                                                                                     |
| the Dallas Development Code, to grant the describ<br>The Harrison's would like to use the existing accessor<br>the main home is completed. After construction is co | ry structure as their residence while construction on mpleted on the main home, they would like to use the Harrison's aging father. The owners will not use the |
| permit must be applied for within 180 days of the d specifically grants a longer period.                                                                            | application is granted by the Board of Adjustment, a ate of the final action of the Board, unless the Board davit                                               |
|                                                                                                                                                                     |                                                                                                                                                                 |
| Before me the undersigned on this day personally                                                                                                                    |                                                                                                                                                                 |
|                                                                                                                                                                     | (Affidavit/Applicant's Name) statements are true and correct to his/her best                                                                                    |
| Notary Public, State of Texas My Commission Expires January 28, 2017                                                                                                | mitted:  (Affiant/Applicant's signature)  September, 2014.                                                                                                      |
|                                                                                                                                                                     |                                                                                                                                                                 |
| D 00 01 11                                                                                                                                                          | Notary Public in and for Dallas County, Texas                                                                                                                   |

(Rev. 08-01-11)

#### **Building Official's Report**

I hereby certify that Robert Reeves

did submit a request for a special exception to the single family regulations

at 414 N. Windomere Avenue

BDA134-113. Application of Robert Reeves for a special exception to the single family use regulations at 414 N. Windomere Avenue. This property is more fully described as Lot 2, Block 13/3272, and is zoned PD-87 (Tract 1), H/15, which limits the number of dwelling units to one. The applicant proposes to construct an additional dwelling unit, which will require a special exception to the single family zoning use regulations.

Sincerely,

Larry Holmes, Building Official

# HARRISON RESIDENCE

# 414 NORTH WINDOMERE AVENUE (LOT: 2, BLOCK: 13/3272 DALLAS, TEXAS 75208 WINNETKA HEIGHTS ADDITION

14'-8" KITCHEN/ DINING LIVING 44'-2" **BEDROOM** 

SECOND FLOOR **NEW CONSTRUCTION** 

#### ROBERT REEVES

#### & Associates, Inc.

#### PLANNING AND ZONING CONSULTANTS

September 22, 2014

Todd Duerksen
Building Inspection
Department of Sustainable Development and Construction
320 East Jefferson, Room 105
Dallas, Texas 75203

Re: Board of Adjustment Special Exception Application Request for an Additional Dwelling Unit at 414 N. Windomere Ave.