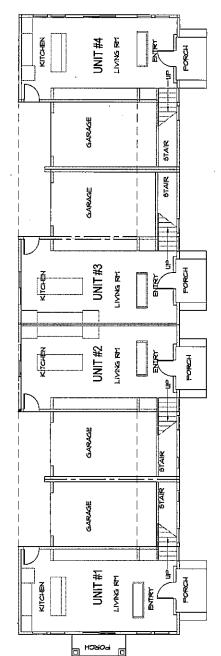

#### APPLICATION/APPEAL TO THE BOARD OF ADJUSTMENT

|                                                                                                                                                                     | Case No.: <u>BDA</u> /34-113                                                                                                                                    |
|---------------------------------------------------------------------------------------------------------------------------------------------------------------------|-----------------------------------------------------------------------------------------------------------------------------------------------------------------|
| Data Relative to Subject Property:                                                                                                                                  | Date: 9/19/14                                                                                                                                                   |
| Zum Remerve to Subject Property.                                                                                                                                    | Date. <u>7/17/14</u>                                                                                                                                            |
| Location address: 414 N. Windomere Ave. Zoning Disoverlay                                                                                                           | strict: PD No.87, Tract 1, H/15 Winnetka Heights Historic                                                                                                       |
| Lot No.: 2 Block No.: 13/3272                                                                                                                                       | Acreage:167_Census Tract:52                                                                                                                                     |
| Street Frontage (in Feet): 1) 49.5' Windomere                                                                                                                       | _2)3)4)                                                                                                                                                         |
| To the Honorable Board of Adjustment:                                                                                                                               | Swi                                                                                                                                                             |
| Owner of Property (per Warranty Deed): Allyson B.                                                                                                                   | and Christopher M. Harrison, husband and wife                                                                                                                   |
| Applicant: Robert Reeves                                                                                                                                            | Telephone: _(214) 749-0530                                                                                                                                      |
| Mailing Address: 900 Jackson St., Suite 160, Dalla                                                                                                                  | s, Texas Zip Code: _75202                                                                                                                                       |
| E-mail Address: rob.reeves@sbcglobal.net                                                                                                                            |                                                                                                                                                                 |
| Represented by: Robert Reeves & Associates, Inc.                                                                                                                    | Telephone: (214) 749-0530                                                                                                                                       |
| Mailing Address:900 Jackson St., Suite 160, Dalla                                                                                                                   | s, Texas Zip Code: 75202                                                                                                                                        |
| E-mail Address:rob.reeves@sbcglobal.net                                                                                                                             |                                                                                                                                                                 |
| Affirm that a request has been made for a Variance _dwelling unit.                                                                                                  | _ , or Special Exception <u>X</u> , of <u>an additional</u>                                                                                                     |
| the Dallas Development Code, to grant the describ<br>The Harrison's would like to use the existing accessor<br>the main home is completed. After construction is co | ry structure as their residence while construction on mpleted on the main home, they would like to use the Harrison's aging father. The owners will not use the |
| permit must be applied for within 180 days of the d specifically grants a longer period.                                                                            | application is granted by the Board of Adjustment, a ate of the final action of the Board, unless the Board davit                                               |
|                                                                                                                                                                     |                                                                                                                                                                 |
| Before me the undersigned on this day personally                                                                                                                    |                                                                                                                                                                 |
|                                                                                                                                                                     | (Affidavit/Applicant's Name) statements are true and correct to his/her best                                                                                    |
| Notary Public, State of Texas My Commission Expires January 28, 2017                                                                                                | mitted:  (Affiant/Applicant's signature)  September, 2014.                                                                                                      |
|                                                                                                                                                                     |                                                                                                                                                                 |
| D 00 01 11                                                                                                                                                          | Notary Public in and for Dallas County, Texas                                                                                                                   |

(Rev. 08-01-11)

#### **Building Official's Report**

I hereby certify that Robert Reeves

did submit a request for a special exception to the single family regulations

at 414 N. Windomere Avenue

BDA134-113. Application of Robert Reeves for a special exception to the single family use regulations at 414 N. Windomere Avenue. This property is more fully described as Lot 2, Block 13/3272, and is zoned PD-87 (Tract 1), H/15, which limits the number of dwelling units to one. The applicant proposes to construct an additional dwelling unit, which will require a special exception to the single family zoning use regulations.

Sincerely,

Larry Holmes, Building Official

# HARRISON RESIDENCE

# 414 NORTH WINDOMERE AVENUE (LOT: 2, BLOCK: 13/3272 DALLAS, TEXAS 75208 WINNETKA HEIGHTS ADDITION

14'-8" KITCHEN/ DINING LIVING 44'-2" **BEDROOM** 

SECOND FLOOR **NEW CONSTRUCTION** 

#### ROBERT REEVES

#### & Associates, Inc.

#### PLANNING AND ZONING CONSULTANTS

September 22, 2014

Todd Duerksen
Building Inspection
Department of Sustainable Development and Construction
320 East Jefferson, Room 105
Dallas, Texas 75203

Re: Board of Adjustment Special Exception Application Request for an Additional Dwelling Unit at 414 N. Windomere Ave.