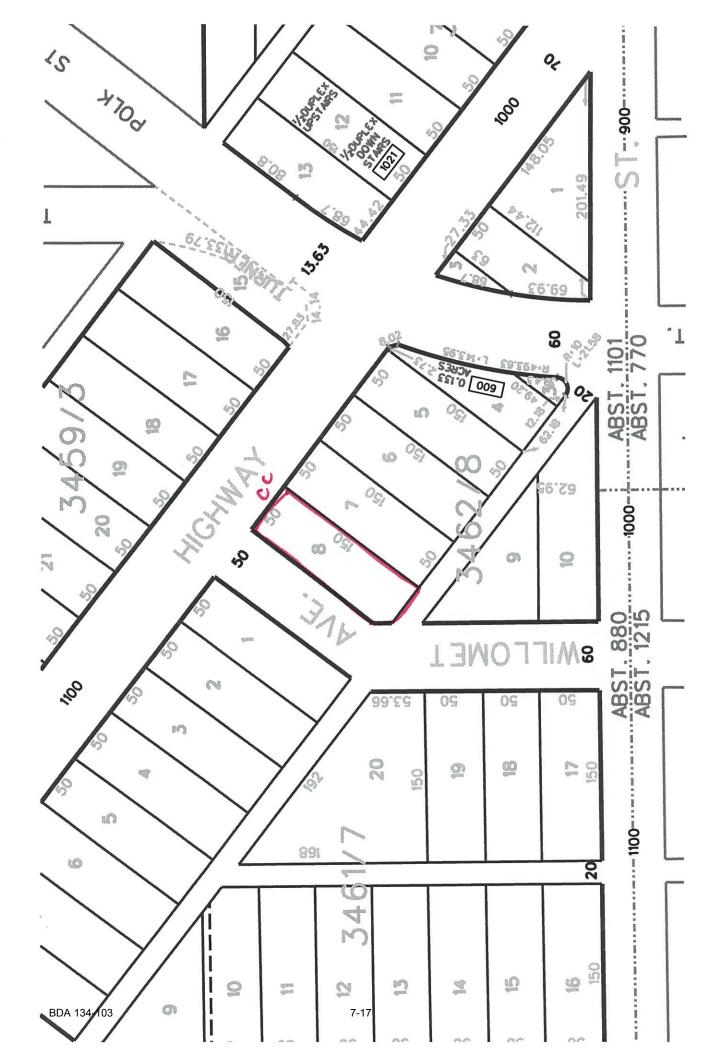

| REGULAR CASES |                                                                                                                                                                   |   |  |  |
|---------------|-------------------------------------------------------------------------------------------------------------------------------------------------------------------|---|--|--|
| BDA 134-103   | 1038 Kings Highway  REQUEST: Application of Christian Chernock, represented by Paul Zubiate, for variances to the front yard setback regulations                  | 7 |  |  |
| BDA 134-114   | 6840 Lakewood Boulevard  REQUEST: Application of Cynthia Walker, represented by William Chase Corker for variances to the front and side yard setback regulations | 8 |  |  |